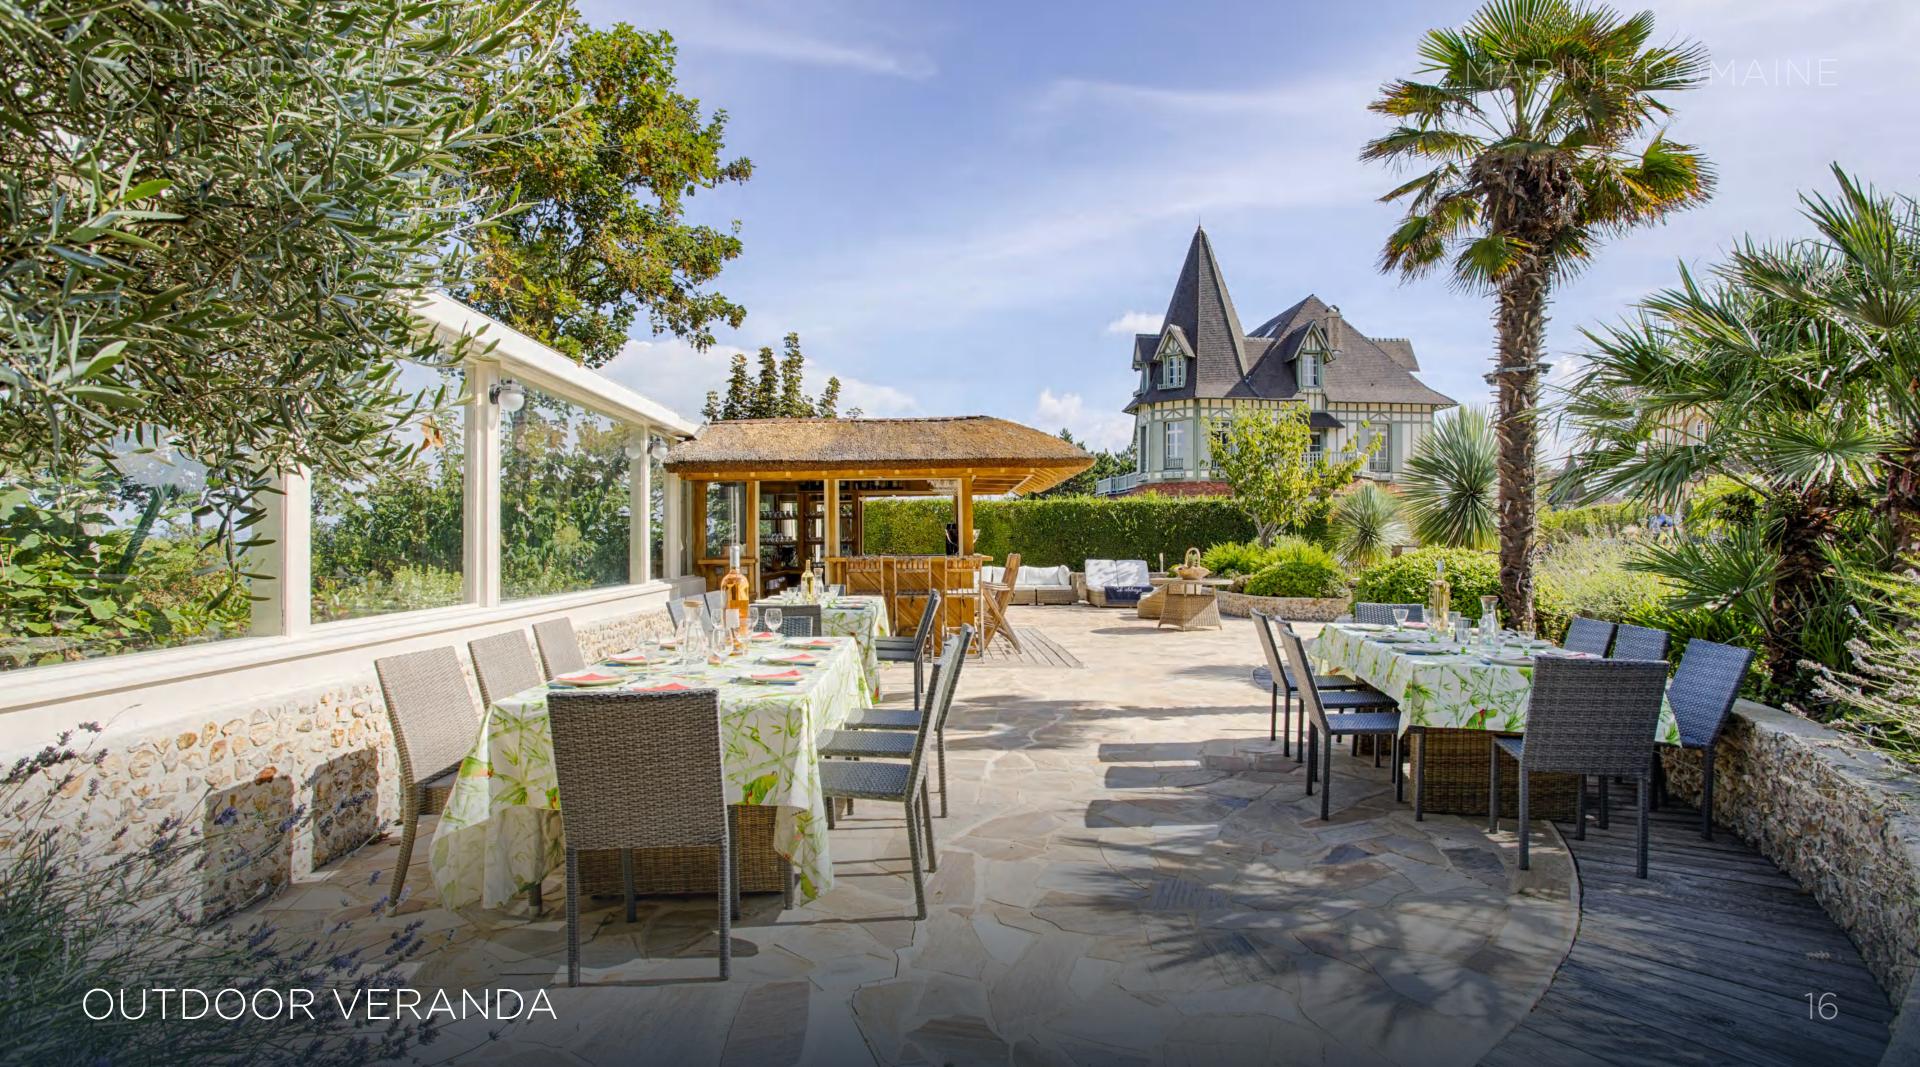

# BETWEEN LAND AND SEA

In the middle of a large garden, with a direct access to the beach and several terraces to admire the panorama, you will evolve between land and sea

## MEMORABLE MOMENTS

Take advantage of all the cultural and sporting activities in the region, less than an hour away by car

- · Walks on the "Planches" of Deauville
  - · 318-holes and 29-holes nearby
  - Horseback riding on the beach
- Visit of the D-Day landing beaches and the American cemetery of Colleville-sur-Mer
  - · Kite surfing, Catamaran and sailing club
    - Horse races and Polo competitions
      - Tennis lessons in the vicinity