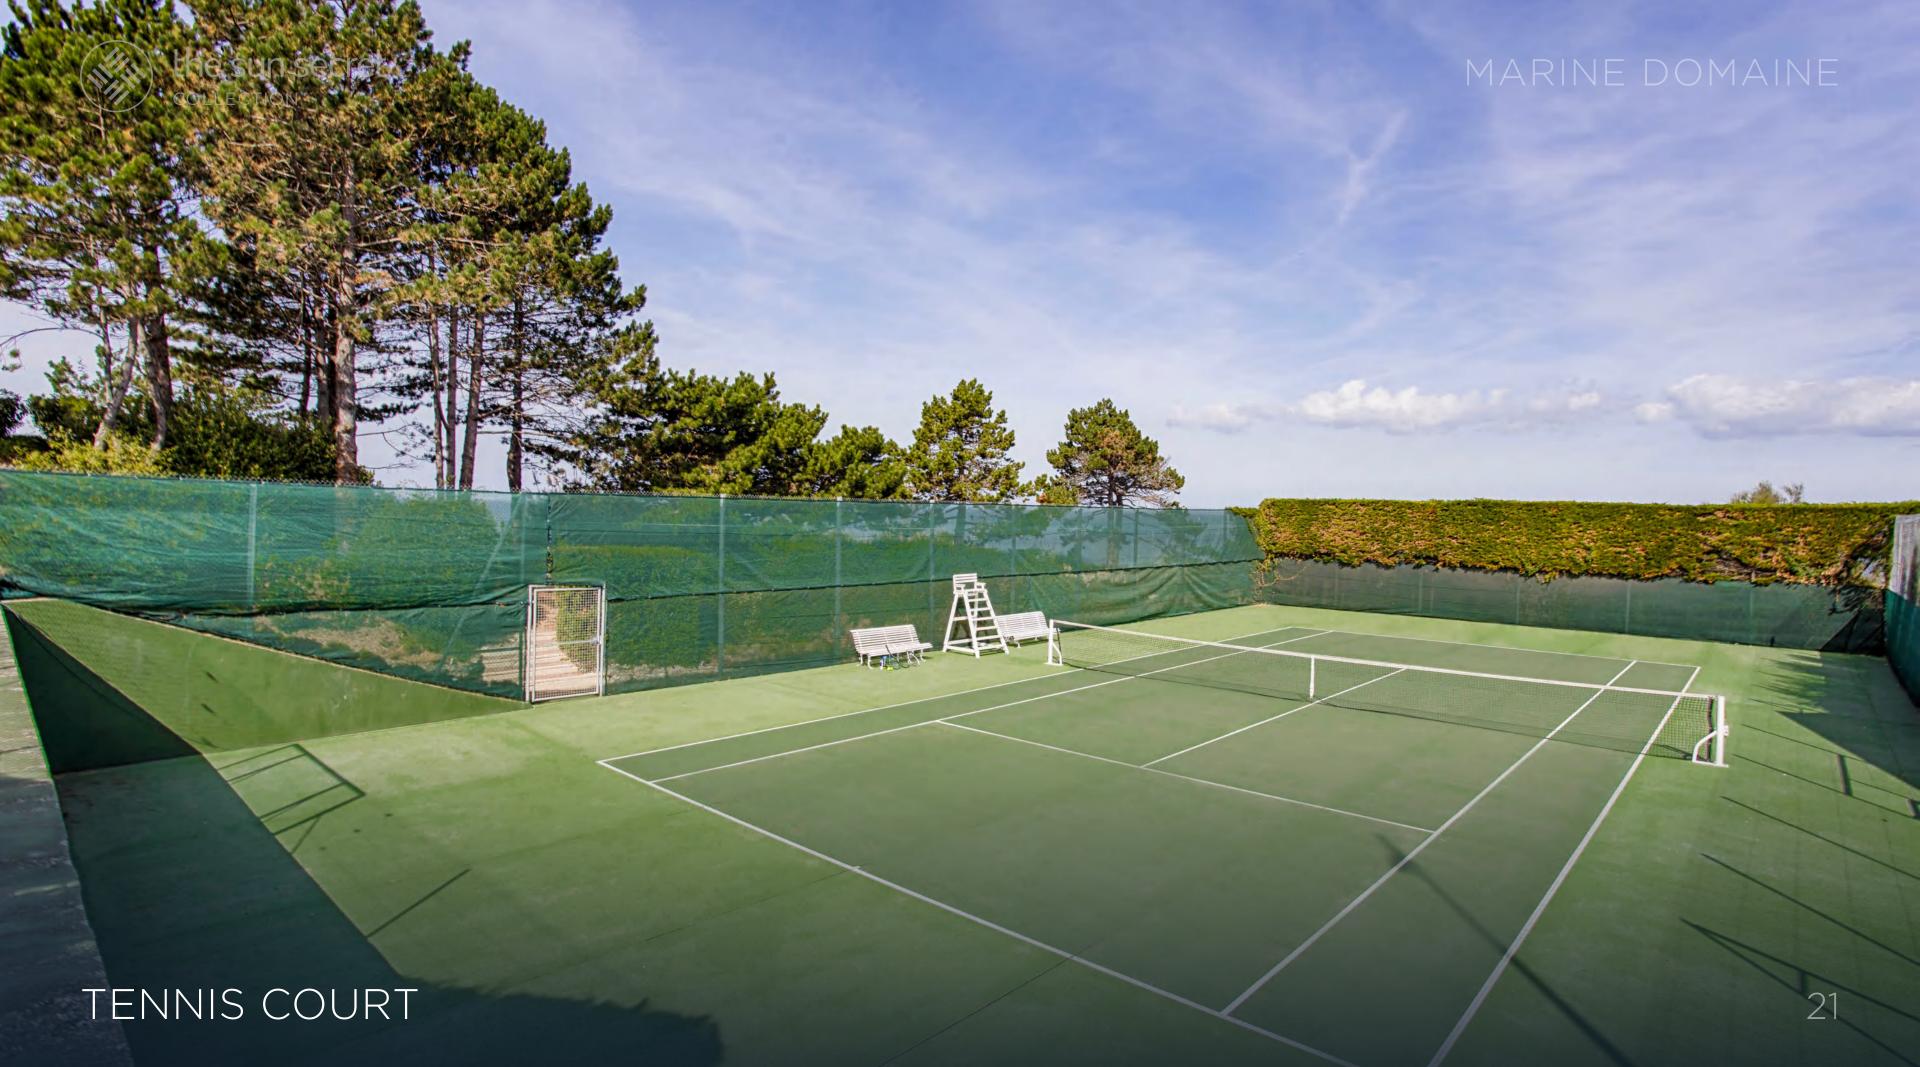

## MEMORABLE MOMENTS

Take advantage of all the cultural and sporting activities in the region, less than an hour away by car

- · Walks on the "Planches" of Deauville
  - · 318-holes and 29-holes nearby
  - Horseback riding on the beach
- Visit of the D-Day landing beaches and the American cemetery of Colleville-sur-Mer
  - · Kite surfing, Catamaran and sailing club
    - Horse races and Polo competitions
      - Tennis lessons in the vicinity