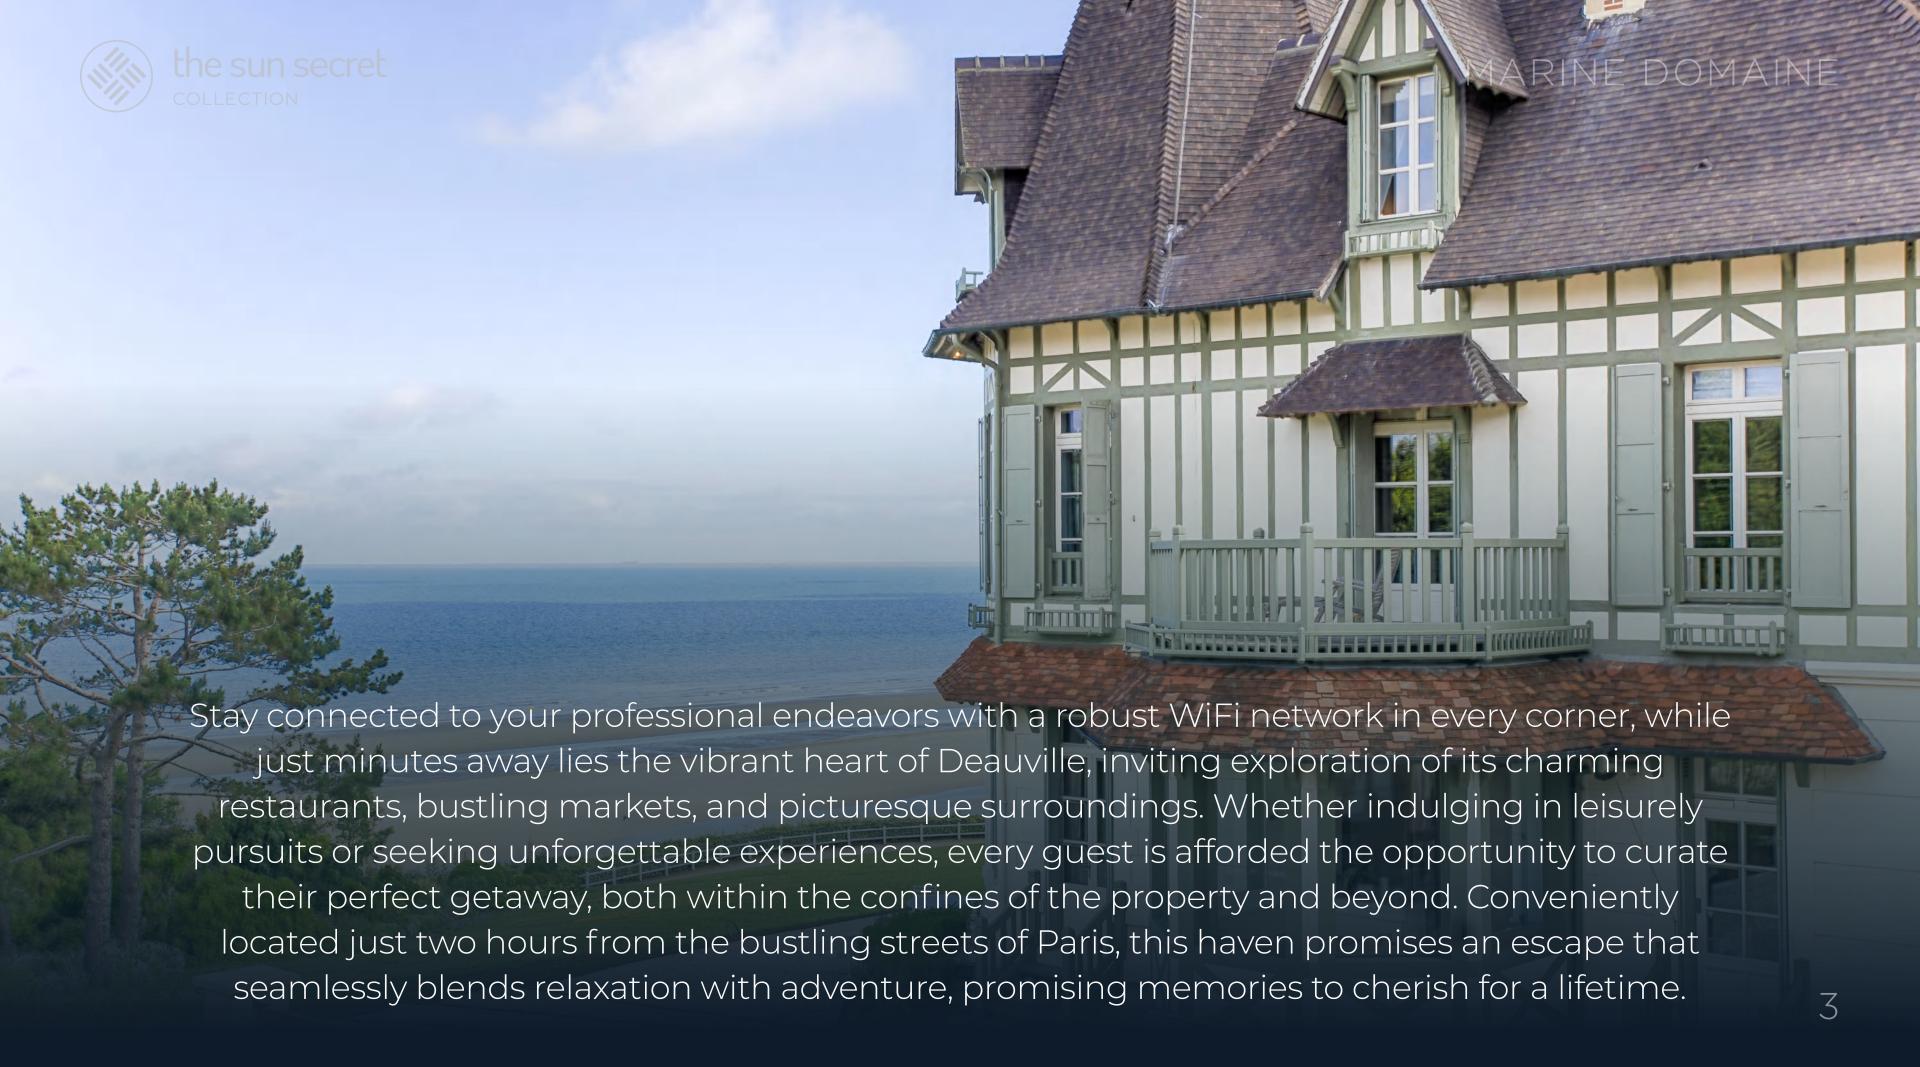

Two hours from Paris, 10 minutes from the Deauville train station, we guarantee you luxury, calm and privacy.

## MEMORABLE MOMENTS

Take advantage of all the cultural and sporting activities in the region, less than an hour away by car

- · Walks on the "Planches" of Deauville
  - · 318-holes and 29-holes nearby
  - Horseback riding on the beach
- Visit of the D-Day landing beaches and the American cemetery of Colleville-sur-Mer
  - · Kite surfing, Catamaran and sailing club
    - Horse races and Polo competitions
      - Tennis lessons in the vicinity