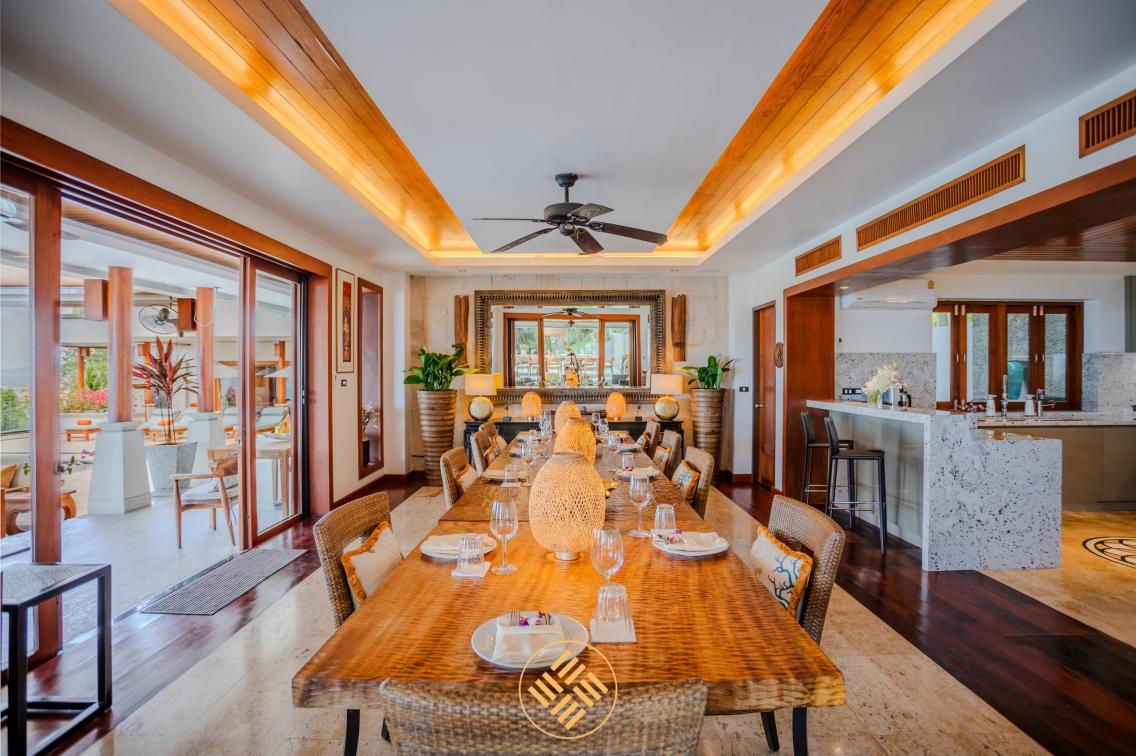

There is a Thai style Sala great for a relaxing dinner with stunning sunset and sea views and an outdoor terrace with a magic fireplace for romantic or party rooftop nights under the stars.

The modern fully equipped kitchen area with BBQ connects to an indoor and outdoor dining area makes this villa truly ideal for everything from a family holiday to friend's vacation. Villa Zone also comes with a private chef providing mouthwatering gastronomic experiences for every meal. If you desire a special cuisine, any request can be arranged. Villa features a fully stocked bar with billiard table and indoor casual seating for 60 people and outdoor lounging areas for 20 people. There is also a fully equipped gym, yoga studio, massage room and a hair saloon in the villa.