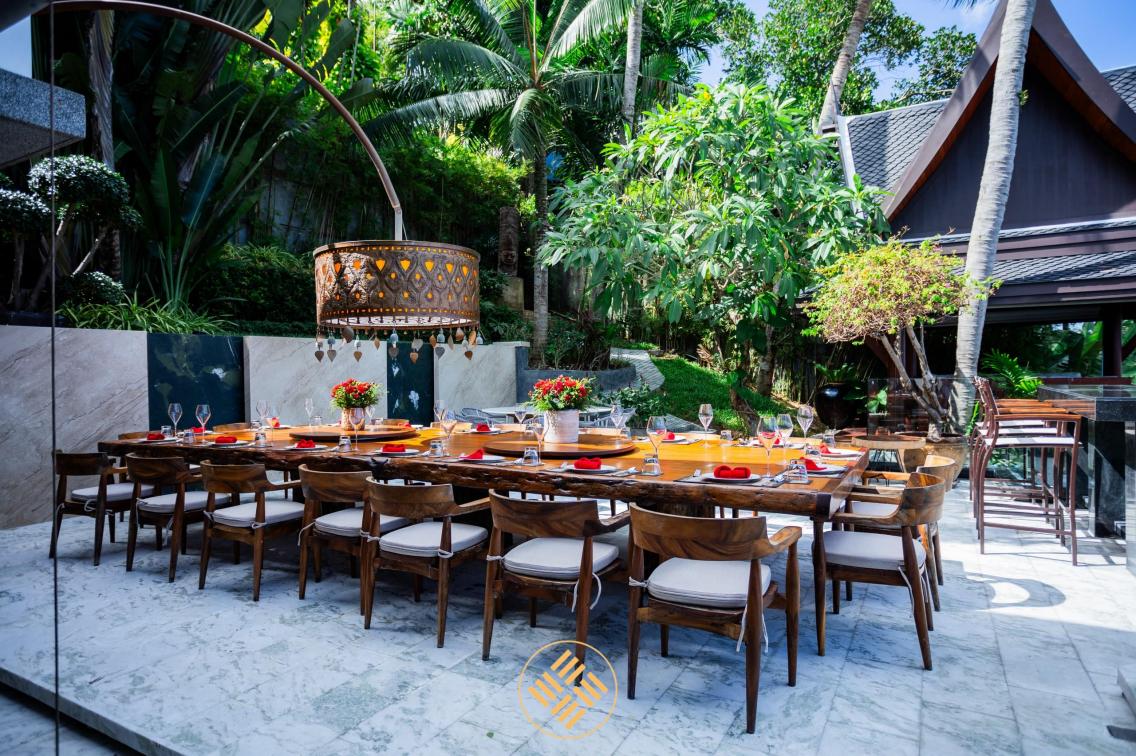

There is a Thai style Sala great for a relaxing dinner with stunning sunset and sea views and an outdoor terrace with a magic fireplace for romantic or party rooftop nights under the stars.

The modern fully equipped kitchen area with BBQ connects to an indoor and outdoor dining area makes this villa truly ideal for everything from a family holiday to friend's vacation. Villa Zone also comes with a private chef providing mouthwatering gastronomic experiences for every meal. If you desire a special cuisine, any request can be arranged. Villa features a fully stocked bar with billiard table and indoor casual seating for 60 people and outdoor lounging areas for 20 people. There is also a fully equipped gym, yoga studio, massage room and a hair saloon in the villa.