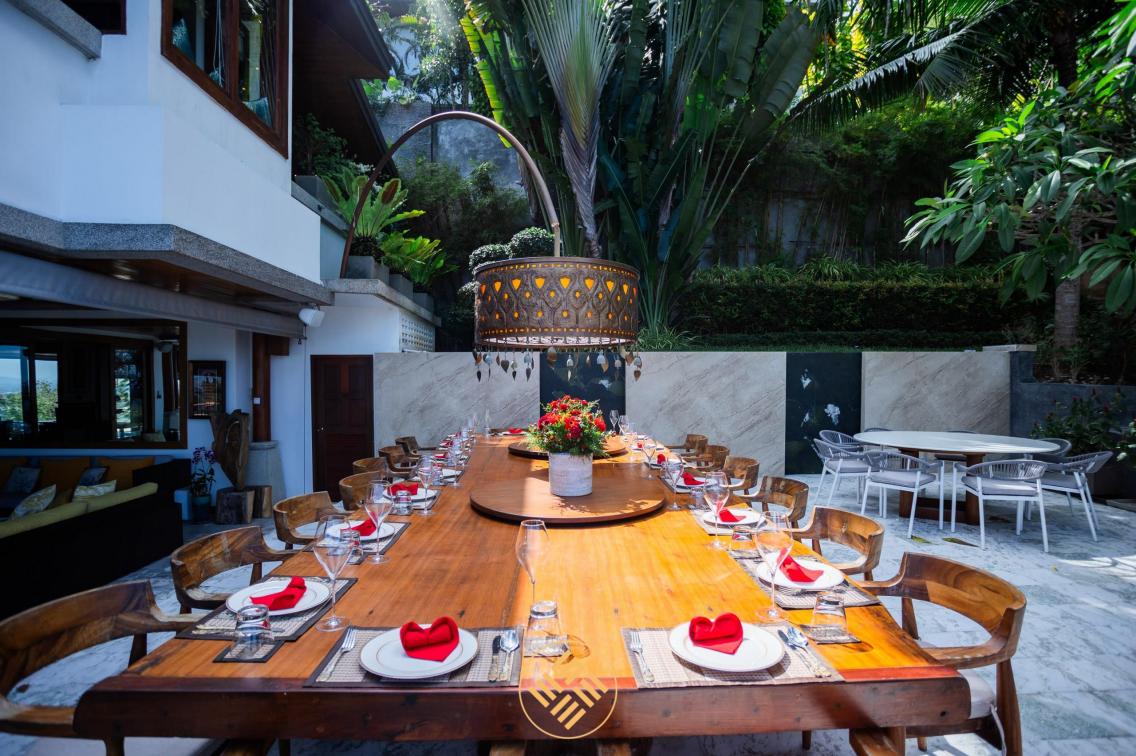

There is a Thai style Sala great for a relaxing dinner with stunning sunset and sea views and an outdoor terrace with a magic fireplace for romantic or party rooftop nights under the stars.

The modern fully equipped kitchen area with BBQ connects to an indoor and outdoor dining area makes this villa truly ideal for everything from a family holiday to friend's vacation. Villa Zone also comes with a private chef providing mouthwatering gastronomic experiences for every meal. If you desire a special cuisine, any request can be arranged. Villa features a fully stocked bar with billiard table and indoor casual seating for 60 people and outdoor lounging areas for 20 people. There is also a fully equipped gym, yoga studio, massage room and a hair saloon in the villa.