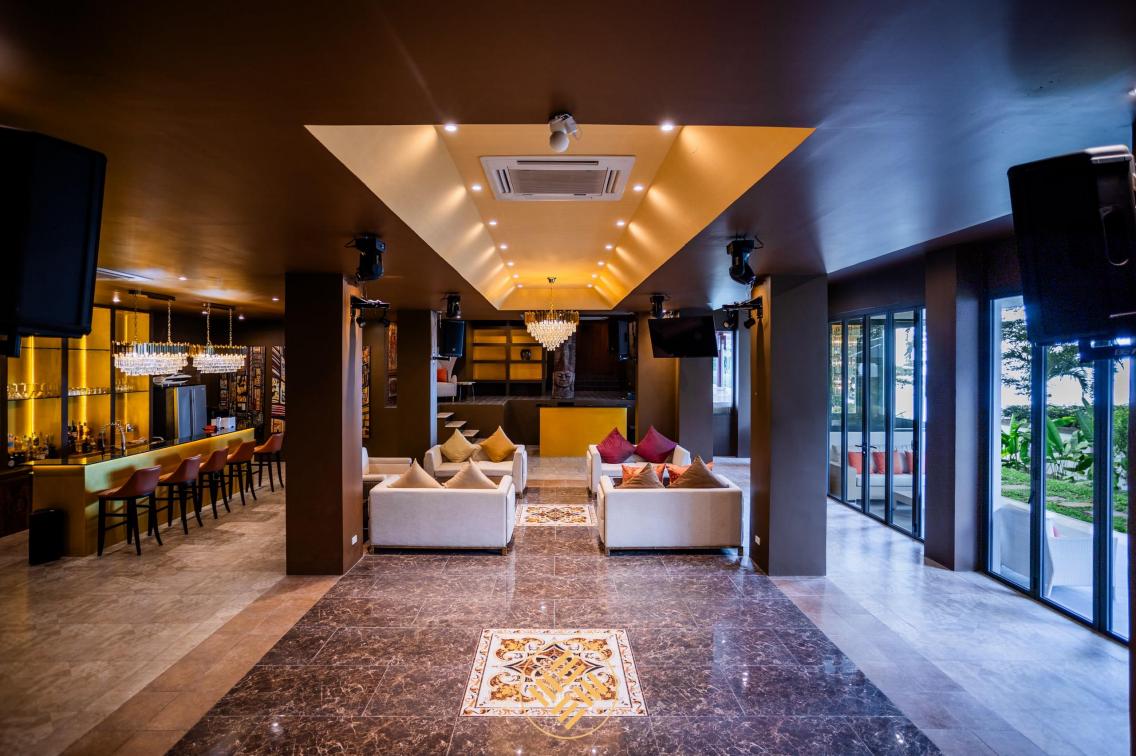

There is a Thai style Sala great for a relaxing dinner with stunning sunset and sea views and an outdoor terrace with a magic fireplace for romantic or party rooftop nights under the stars.

The modern fully equipped kitchen area with BBQ connects to an indoor and outdoor dining area makes this villa truly ideal for everything from a family holiday to friend's vacation. Villa Zone also comes with a private chef providing mouthwatering gastronomic experiences for every meal. If you desire a special cuisine, any request can be arranged. Villa features a fully stocked bar with billiard table and indoor casual seating for 60 people and outdoor lounging areas for 20 people. There is also a fully equipped gym, yoga studio, massage room and a hair saloon in the villa.