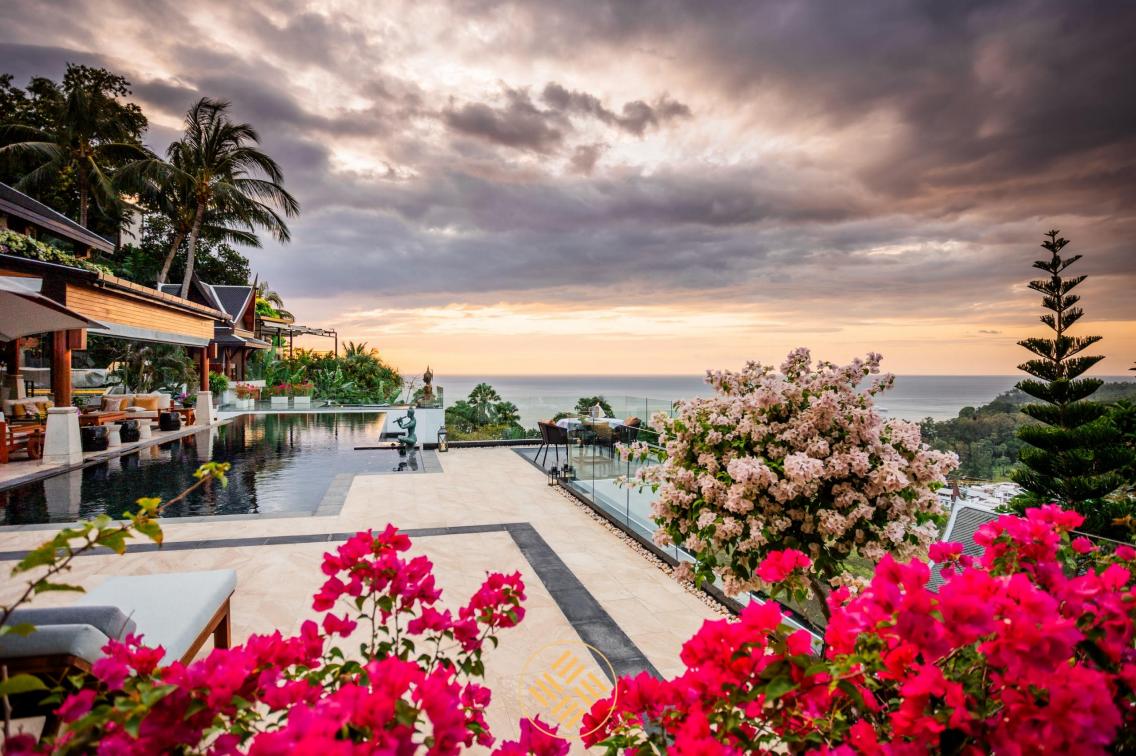

Villa Zone is an elegant ocean view villa with a fabulous infinity pool overlooking picturesque Andaman Sea. The villa has eight bedrooms allocated on 3 levels with plenty of space and privacy for everyone. The private lift is designed to improve easy accessibility to every level .Featuring a magnificent 18 m2 infinity pool and a cozy outdoor lounge area looking out over the turquoise waters of Andaman Sea. Consisting of 6 spacious bedrooms and 2 separate apartments it is the best choice for a large group to stay together while having enjoying privacy.

There is a Thai style Sala great for a relaxing dinner with stunning sunset and sea views and an outdoor terrace with a magic fireplace for romantic or party rooftop nights under the stars.

The modern fully equipped kitchen area with BBQ connects to an indoor and outdoor dining area makes this villa truly ideal for everything from a family holiday to friend's vacation. Villa Zone also comes with a private chef providing mouthwatering gastronomic experiences for every meal. If you desire a special cuisine, any request can be arranged. Villa features a fully stocked bar with billiard table and indoor casual seating for 60 people and outdoor lounging areas for 20 people. There is also a fully equipped gym, yoga studio, massage room and a hair saloon in the villa.