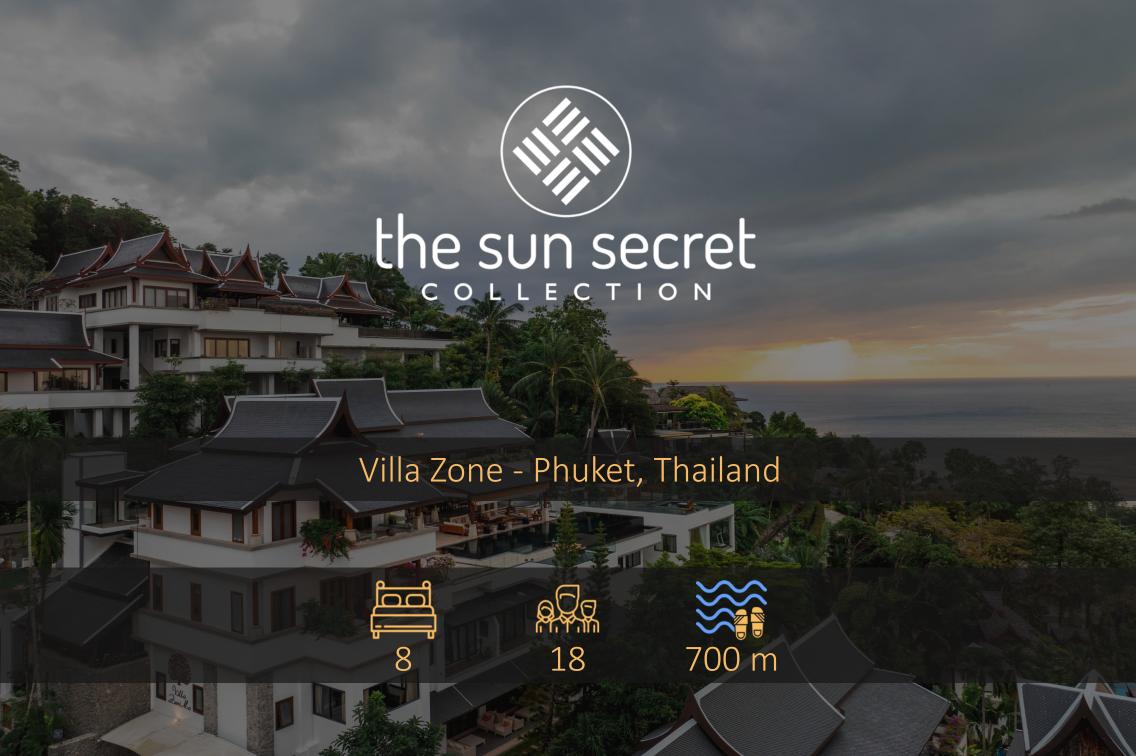

Villa Zone is an elegant ocean view villa with a fabulous infinity pool overlooking picturesque Andaman Sea. The villa has eight bedrooms allocated on 3 levels with plenty of space and privacy for everyone. The private lift is designed to improve easy accessibility to every level .Featuring a magnificent 18 m2 infinity pool and a cozy outdoor lounge area looking out over the turquoise waters of Andaman Sea. Consisting of 6 spacious bedrooms and 2 separate apartments it is the best choice for a large group to stay together while having enjoying privacy.