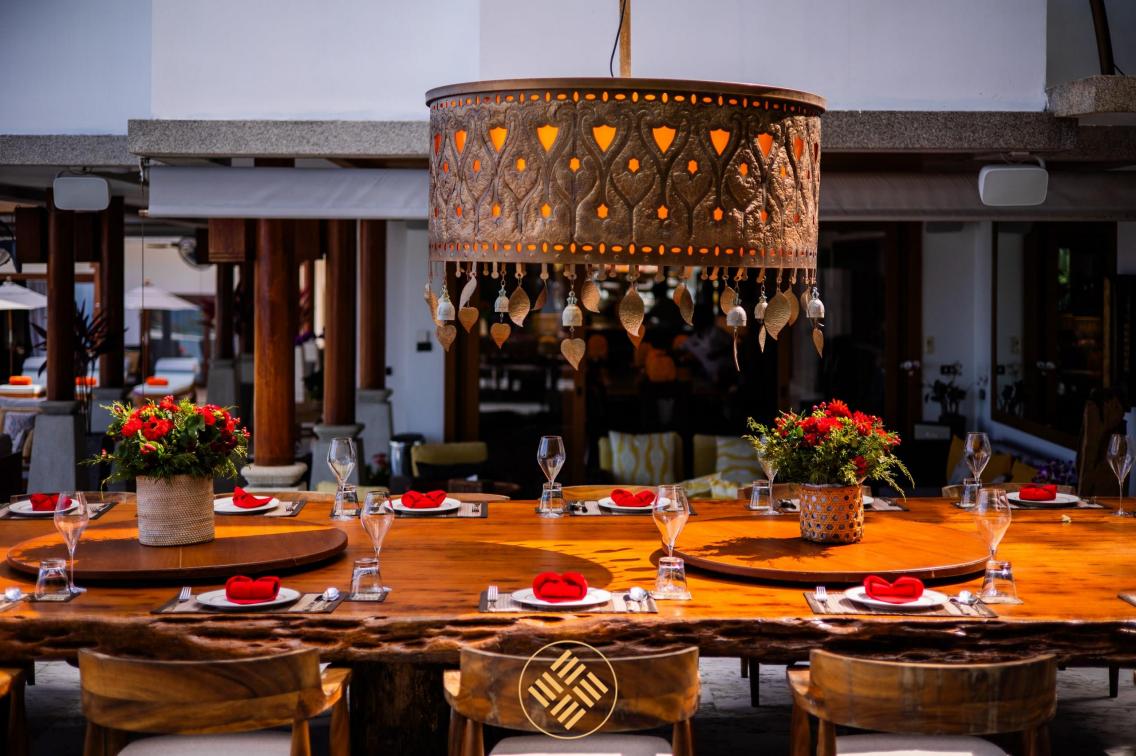

There is a Thai style Sala great for a relaxing dinner with stunning sunset and sea views and an outdoor terrace with a magic fireplace for romantic or party rooftop nights under the stars.

The modern fully equipped kitchen area with BBQ connects to an indoor and outdoor dining area makes this villa truly ideal for everything from a family holiday to friend's vacation. Villa Zone also comes with a private chef providing mouthwatering gastronomic experiences for every meal. If you desire a special cuisine, any request can be arranged. Villa features a fully stocked bar with billiard table and indoor casual seating for 60 people and outdoor lounging areas for 20 people. There is also a fully equipped gym, yoga studio, massage room and a hair saloon in the villa.