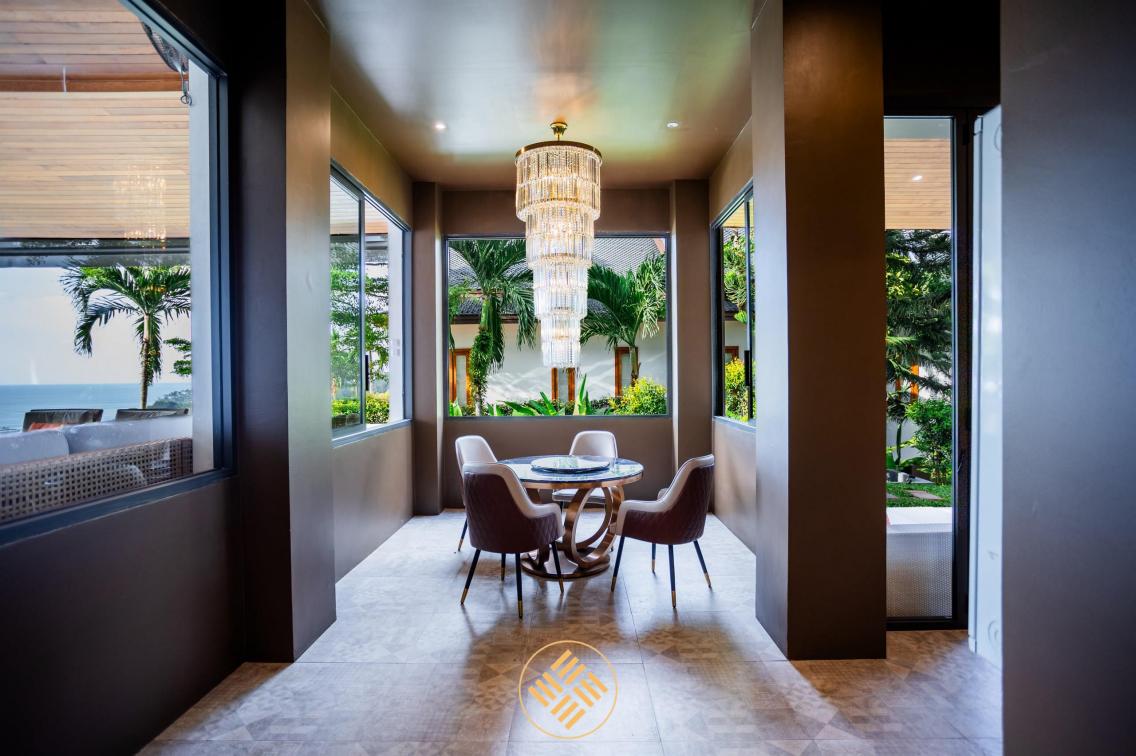

There is a Thai style Sala great for a relaxing dinner with stunning sunset and sea views and an outdoor terrace with a magic fireplace for romantic or party rooftop nights under the stars.

The modern fully equipped kitchen area with BBQ connects to an indoor and outdoor dining area makes this villa truly ideal for everything from a family holiday to friend's vacation. Villa Zone also comes with a private chef providing mouthwatering gastronomic experiences for every meal. If you desire a special cuisine, any request can be arranged. Villa features a fully stocked bar with billiard table and indoor casual seating for 60 people and outdoor lounging areas for 20 people. There is also a fully equipped gym, yoga studio, massage room and a hair saloon in the villa.