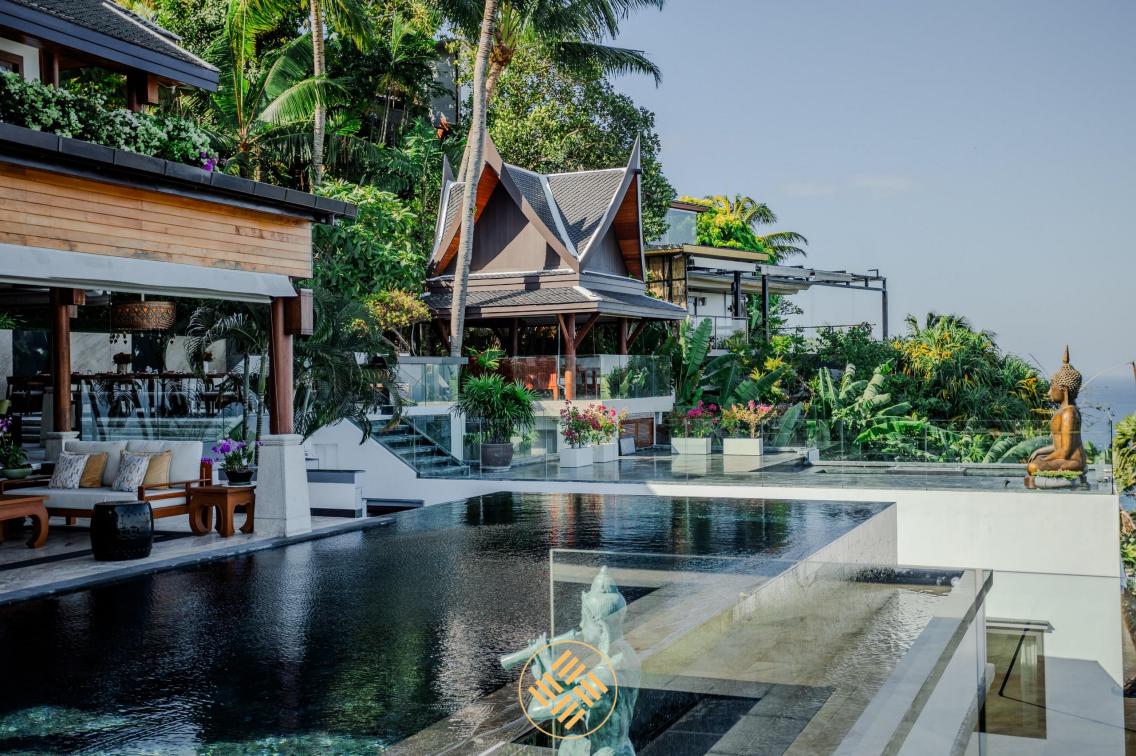

Villa Zone is an elegant ocean view villa with a fabulous infinity pool overlooking picturesque Andaman Sea. The villa has eight bedrooms allocated on 3 levels with plenty of space and privacy for everyone. The private lift is designed to improve easy accessibility to every level .Featuring a magnificent 18 m2 infinity pool and a cozy outdoor lounge area looking out over the turquoise waters of Andaman Sea. Consisting of 6 spacious bedrooms and 2 separate apartments it is the best choice for a large group to stay together while having enjoying privacy.

There is a Thai style Sala great for a relaxing dinner with stunning sunset and sea views and an outdoor terrace with a magic fireplace for romantic or party rooftop nights under the stars.

The modern fully equipped kitchen area with BBQ connects to an indoor and outdoor dining area makes this villa truly ideal for everything from a family holiday to friend's vacation. Villa Zone also comes with a private chef providing mouthwatering gastronomic experiences for every meal. If you desire a special cuisine, any request can be arranged. Villa features a fully stocked bar with billiard table and indoor casual seating for 60 people and outdoor lounging areas for 20 people. There is also a fully equipped gym, yoga studio, massage room and a hair saloon in the villa.