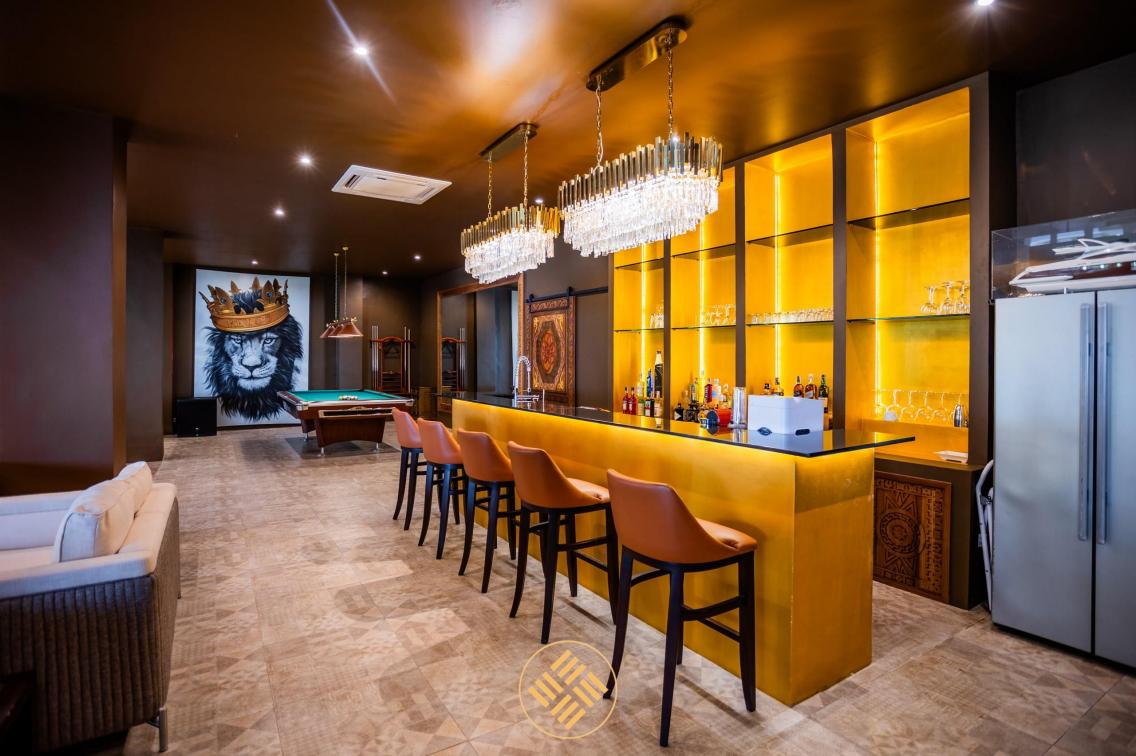

There is a Thai style Sala great for a relaxing dinner with stunning sunset and sea views and an outdoor terrace with a magic fireplace for romantic or party rooftop nights under the stars.

The modern fully equipped kitchen area with BBQ connects to an indoor and outdoor dining area makes this villa truly ideal for everything from a family holiday to friend's vacation. Villa Zone also comes with a private chef providing mouthwatering gastronomic experiences for every meal. If you desire a special cuisine, any request can be arranged. Villa features a fully stocked bar with billiard table and indoor casual seating for 60 people and outdoor lounging areas for 20 people. There is also a fully equipped gym, yoga studio, massage room and a hair saloon in the villa.