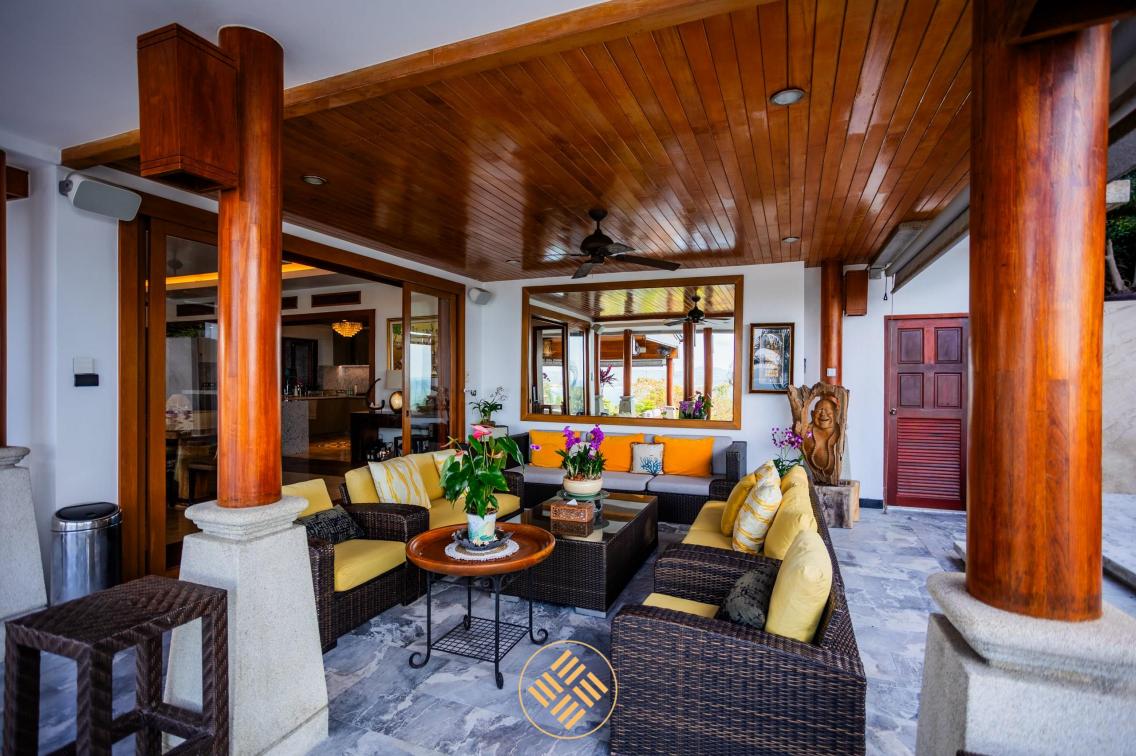

There is a Thai style Sala great for a relaxing dinner with stunning sunset and sea views and an outdoor terrace with a magic fireplace for romantic or party rooftop nights under the stars.

The modern fully equipped kitchen area with BBQ connects to an indoor and outdoor dining area makes this villa truly ideal for everything from a family holiday to friend's vacation. Villa Zone also comes with a private chef providing mouthwatering gastronomic experiences for every meal. If you desire a special cuisine, any request can be arranged. Villa features a fully stocked bar with billiard table and indoor casual seating for 60 people and outdoor lounging areas for 20 people. There is also a fully equipped gym, yoga studio, massage room and a hair saloon in the villa.