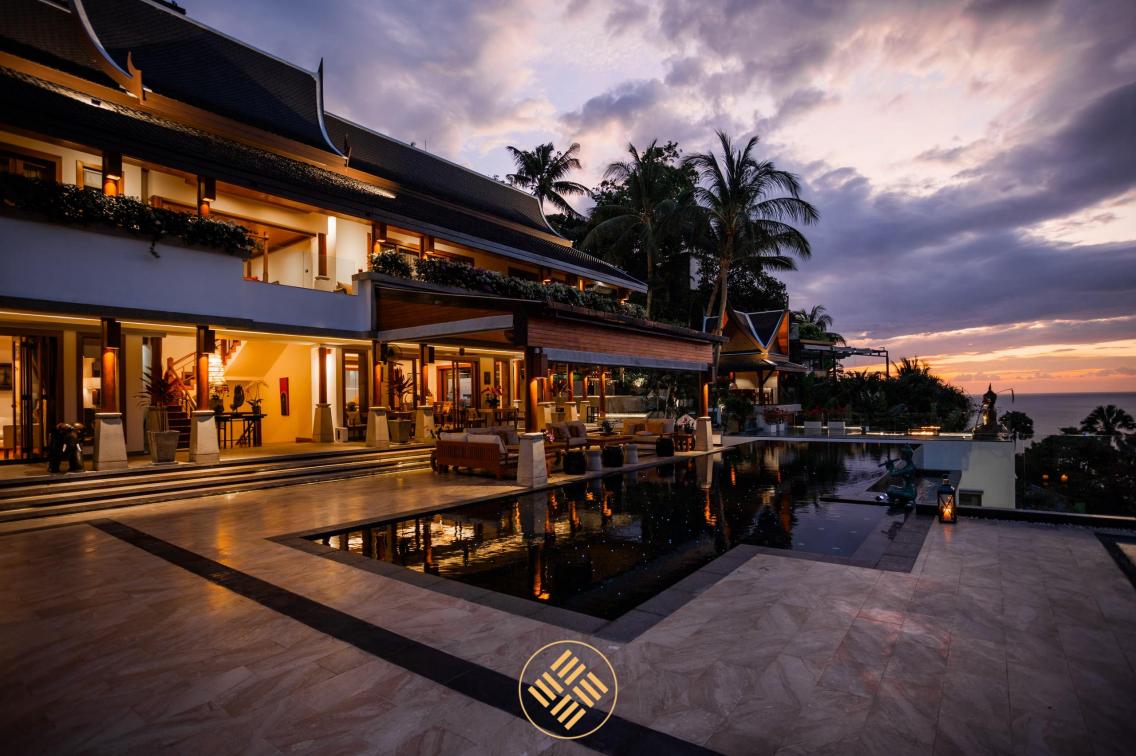

Villa Zone is an elegant ocean view villa with a fabulous infinity pool overlooking picturesque Andaman Sea. The villa has eight bedrooms allocated on 3 levels with plenty of space and privacy for everyone. The private lift is designed to improve easy accessibility to every level .Featuring a magnificent 18 m2 infinity pool and a cozy outdoor lounge area looking out over the turquoise waters of Andaman Sea. Consisting of 6 spacious bedrooms and 2 separate apartments it is the best choice for a large group to stay together while having enjoying privacy.

There is a Thai style Sala great for a relaxing dinner with stunning sunset and sea views and an outdoor terrace with a magic fireplace for romantic or party rooftop nights under the stars.

The modern fully equipped kitchen area with BBQ connects to an indoor and outdoor dining area makes this villa truly ideal for everything from a family holiday to friend's vacation. Villa Zone also comes with a private chef providing mouthwatering gastronomic experiences for every meal. If you desire a special cuisine, any request can be arranged. Villa features a fully stocked bar with billiard table and indoor casual seating for 60 people and outdoor lounging areas for 20 people. There is also a fully equipped gym, yoga studio, massage room and a hair saloon in the villa.