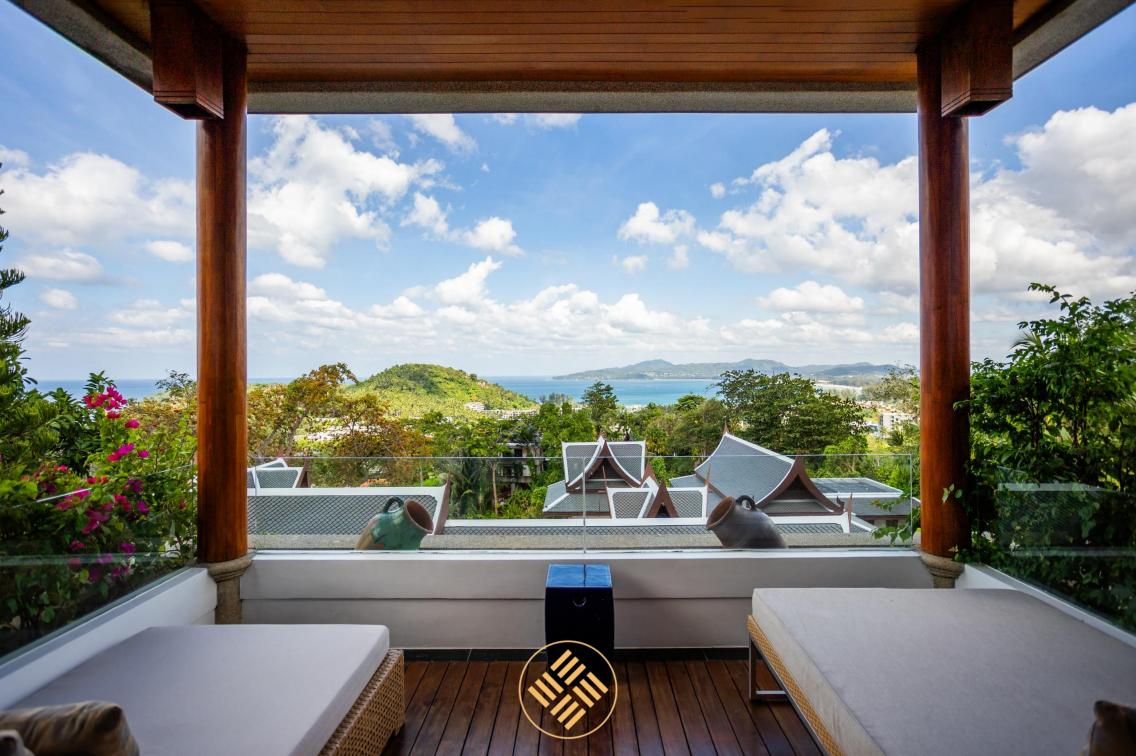

There is a Thai style Sala great for a relaxing dinner with stunning sunset and sea views and an outdoor terrace with a magic fireplace for romantic or party rooftop nights under the stars.

The modern fully equipped kitchen area with BBQ connects to an indoor and outdoor dining area makes this villa truly ideal for everything from a family holiday to friend's vacation. Villa Zone also comes with a private chef providing mouthwatering gastronomic experiences for every meal. If you desire a special cuisine, any request can be arranged. Villa features a fully stocked bar with billiard table and indoor casual seating for 60 people and outdoor lounging areas for 20 people. There is also a fully equipped gym, yoga studio, massage room and a hair saloon in the villa.