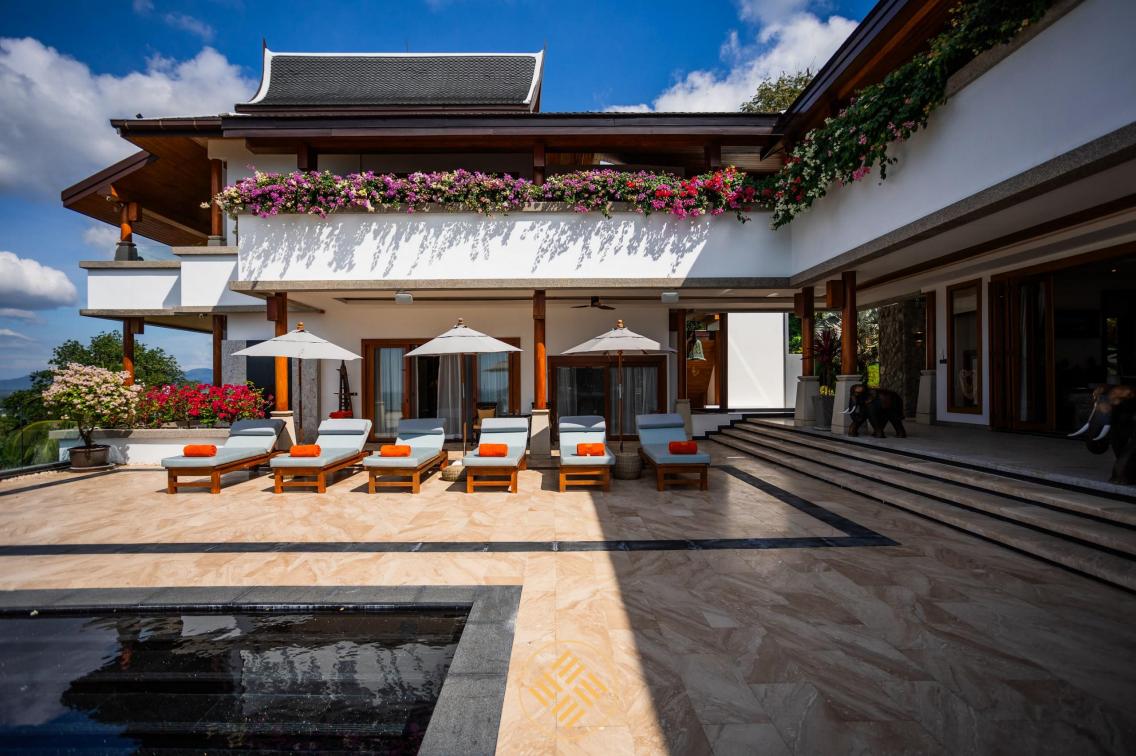

Villa Zone is an elegant ocean view villa with a fabulous infinity pool overlooking picturesque Andaman Sea. The villa has eight bedrooms allocated on 3 levels with plenty of space and privacy for everyone. The private lift is designed to improve easy accessibility to every level .Featuring a magnificent 18 m2 infinity pool and a cozy outdoor lounge area looking out over the turquoise waters of Andaman Sea. Consisting of 6 spacious bedrooms and 2 separate apartments it is the best choice for a large group to stay together while having enjoying privacy.

There is a Thai style Sala great for a relaxing dinner with stunning sunset and sea views and an outdoor terrace with a magic fireplace for romantic or party rooftop nights under the stars.

The modern fully equipped kitchen area with BBQ connects to an indoor and outdoor dining area makes this villa truly ideal for everything from a family holiday to friend's vacation. Villa Zone also comes with a private chef providing mouthwatering gastronomic experiences for every meal. If you desire a special cuisine, any request can be arranged. Villa features a fully stocked bar with billiard table and indoor casual seating for 60 people and outdoor lounging areas for 20 people. There is also a fully equipped gym, yoga studio, massage room and a hair saloon in the villa.