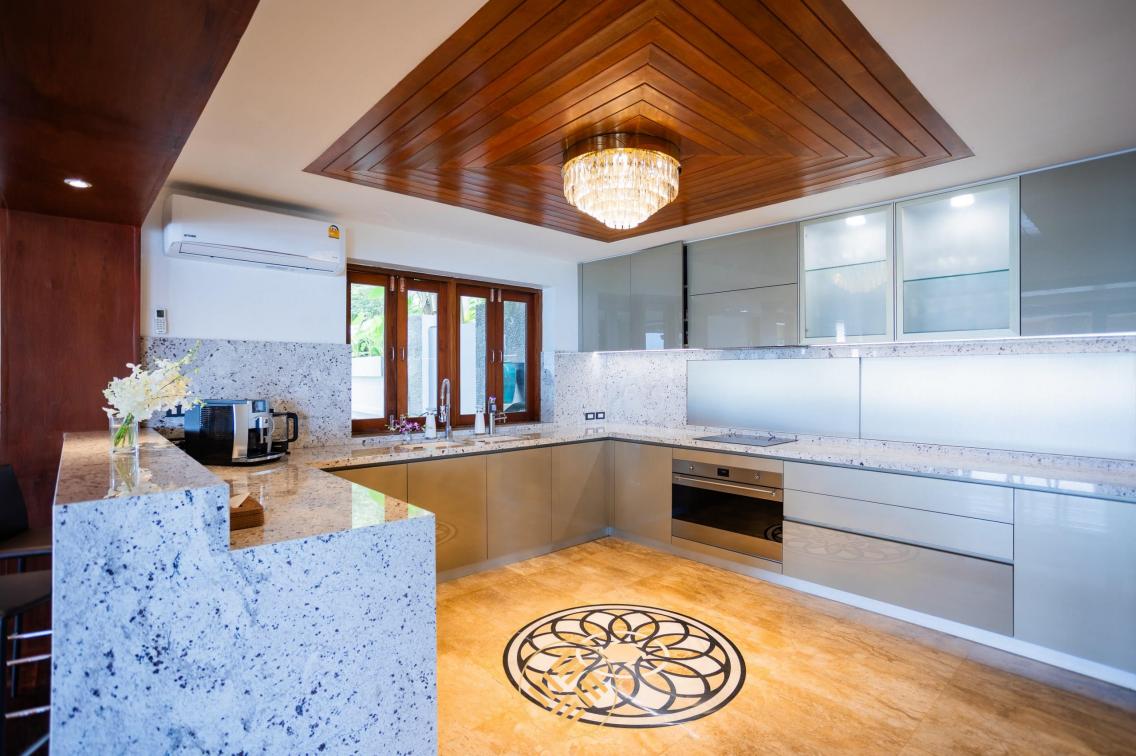

There is a Thai style Sala great for a relaxing dinner with stunning sunset and sea views and an outdoor terrace with a magic fireplace for romantic or party rooftop nights under the stars.

The modern fully equipped kitchen area with BBQ connects to an indoor and outdoor dining area makes this villa truly ideal for everything from a family holiday to friend's vacation. Villa Zone also comes with a private chef providing mouthwatering gastronomic experiences for every meal. If you desire a special cuisine, any request can be arranged. Villa features a fully stocked bar with billiard table and indoor casual seating for 60 people and outdoor lounging areas for 20 people. There is also a fully equipped gym, yoga studio, massage room and a hair saloon in the villa.