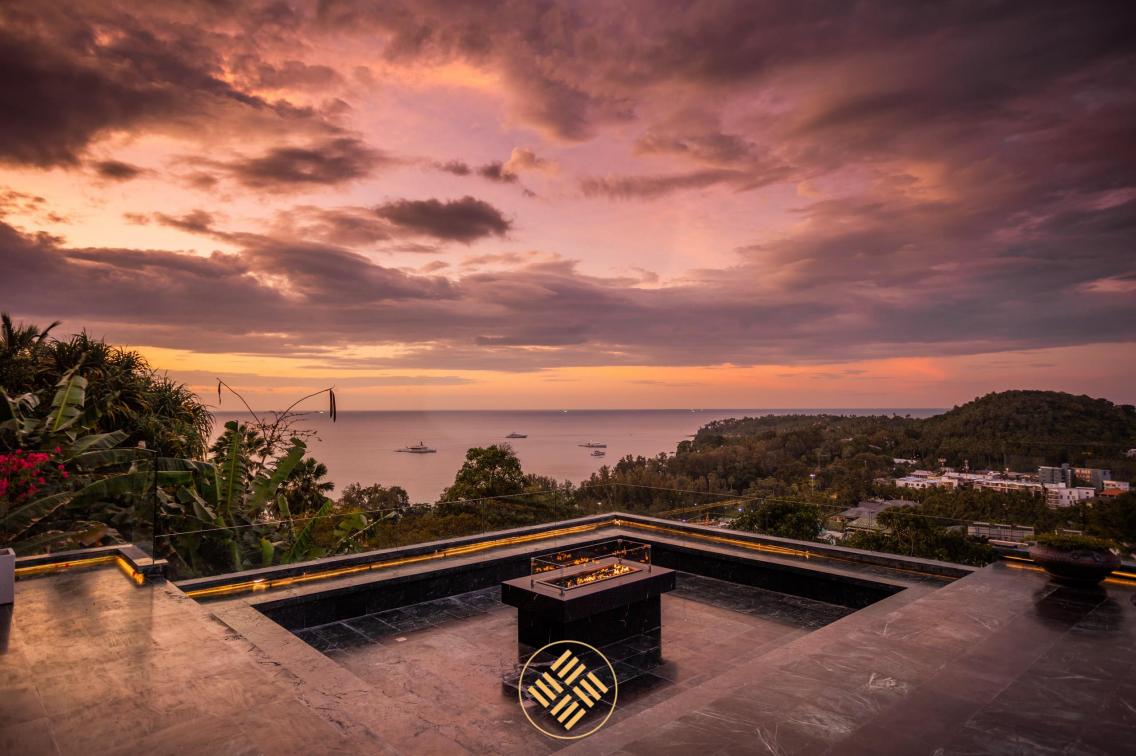

There is a Thai style Sala great for a relaxing dinner with stunning sunset and sea views and an outdoor terrace with a magic fireplace for romantic or party rooftop nights under the stars.

The modern fully equipped kitchen area with BBQ connects to an indoor and outdoor dining area makes this villa truly ideal for everything from a family holiday to friend's vacation. Villa Zone also comes with a private chef providing mouthwatering gastronomic experiences for every meal. If you desire a special cuisine, any request can be arranged. Villa features a fully stocked bar with billiard table and indoor casual seating for 60 people and outdoor lounging areas for 20 people. There is also a fully equipped gym, yoga studio, massage room and a hair saloon in the villa.