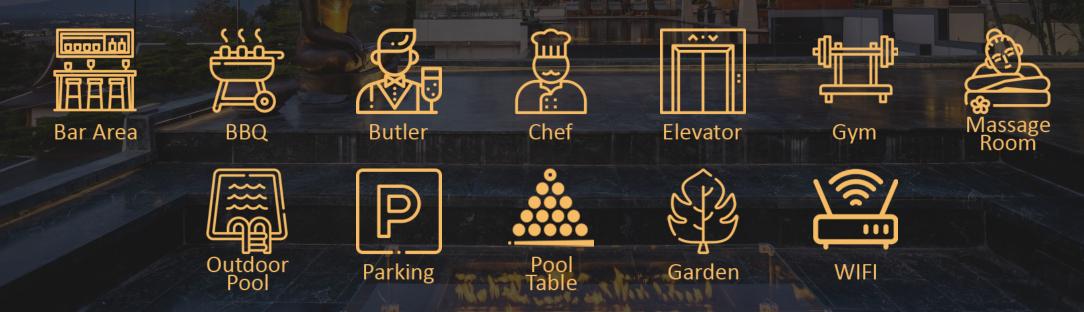

There is a Thai style Sala great for a relaxing dinner with stunning sunset and sea views and an outdoor terrace with a magic fireplace for romantic or party rooftop nights under the stars.

The modern fully equipped kitchen area with BBQ connects to an indoor and outdoor dining area makes this villa truly ideal for everything from a family holiday to friend's vacation. Villa Zone also comes with a private chef providing mouthwatering gastronomic experiences for every meal. If you desire a special cuisine, any request can be arranged. Villa features a fully stocked bar with billiard table and indoor casual seating for 60 people and outdoor lounging areas for 20 people. There is also a fully equipped gym, yoga studio, massage room and a hair saloon in the villa.