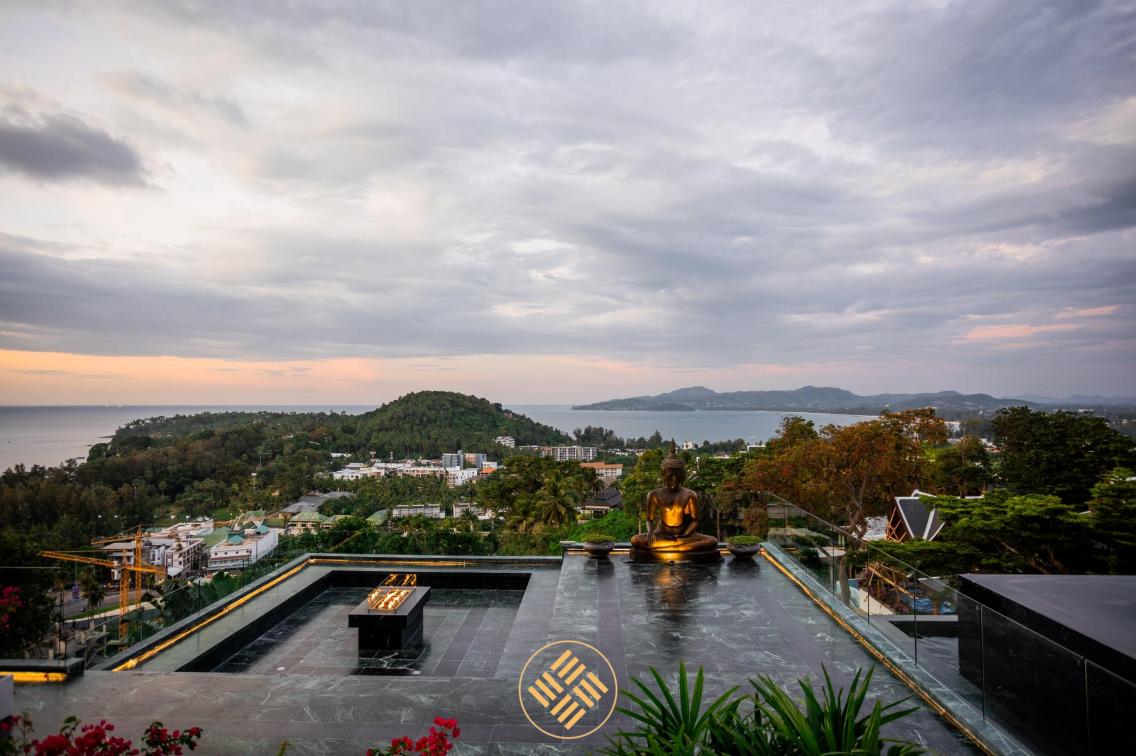

There is a Thai style Sala great for a relaxing dinner with stunning sunset and sea views and an outdoor terrace with a magic fireplace for romantic or party rooftop nights under the stars.

The modern fully equipped kitchen area with BBQ connects to an indoor and outdoor dining area makes this villa truly ideal for everything from a family holiday to friend's vacation. Villa Zone also comes with a private chef providing mouthwatering gastronomic experiences for every meal. If you desire a special cuisine, any request can be arranged. Villa features a fully stocked bar with billiard table and indoor casual seating for 60 people and outdoor lounging areas for 20 people. There is also a fully equipped gym, yoga studio, massage room and a hair saloon in the villa.