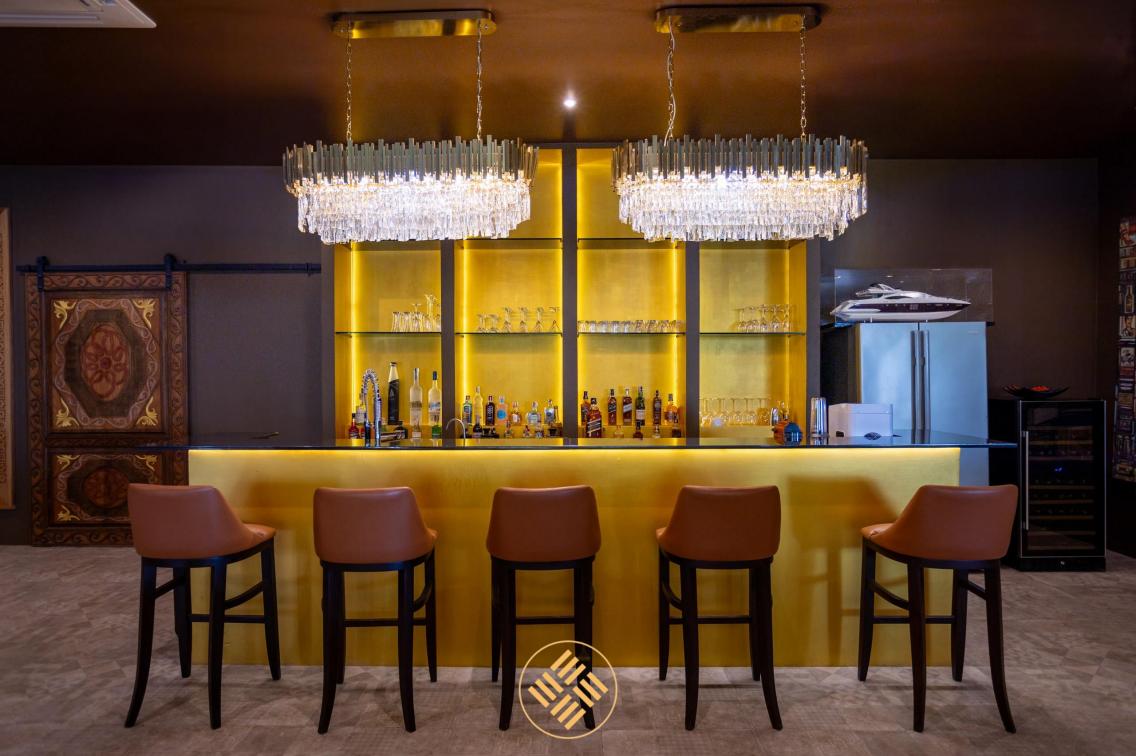

There is a Thai style Sala great for a relaxing dinner with stunning sunset and sea views and an outdoor terrace with a magic fireplace for romantic or party rooftop nights under the stars.

The modern fully equipped kitchen area with BBQ connects to an indoor and outdoor dining area makes this villa truly ideal for everything from a family holiday to friend's vacation. Villa Zone also comes with a private chef providing mouthwatering gastronomic experiences for every meal. If you desire a special cuisine, any request can be arranged. Villa features a fully stocked bar with billiard table and indoor casual seating for 60 people and outdoor lounging areas for 20 people. There is also a fully equipped gym, yoga studio, massage room and a hair saloon in the villa.