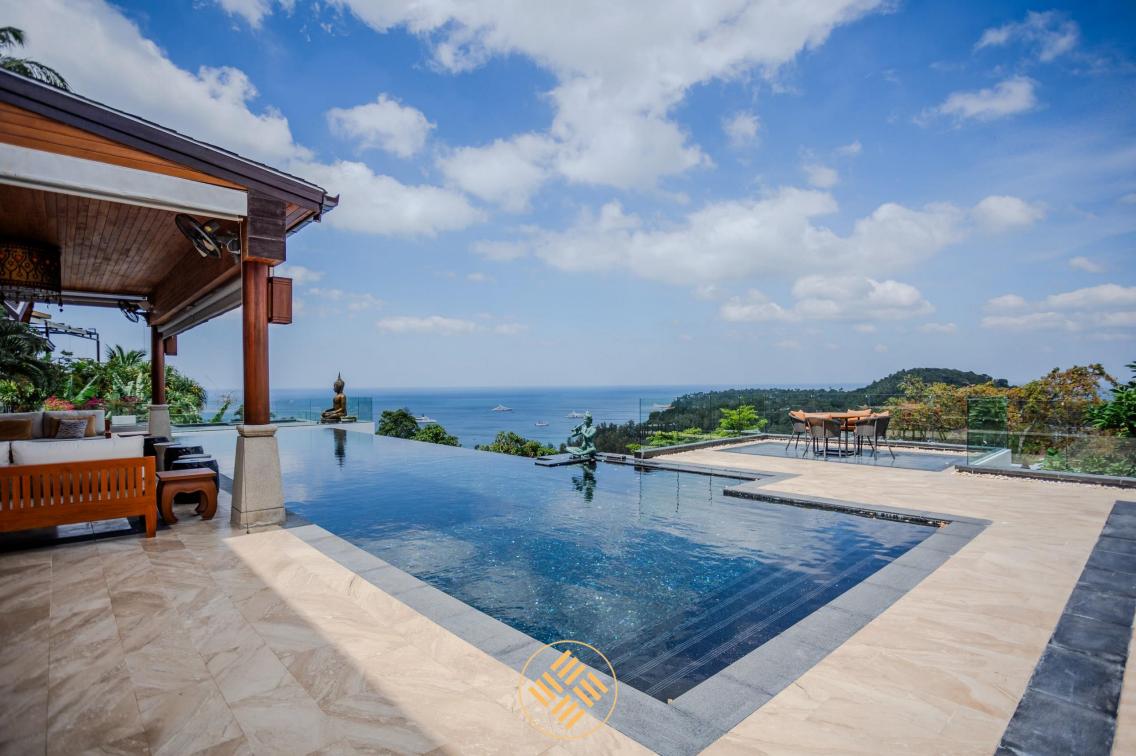

Villa Zone is an elegant ocean view villa with a fabulous infinity pool overlooking picturesque Andaman Sea. The villa has eight bedrooms allocated on 3 levels with plenty of space and privacy for everyone. The private lift is designed to improve easy accessibility to every level .Featuring a magnificent 18 m2 infinity pool and a cozy outdoor lounge area looking out over the turquoise waters of Andaman Sea. Consisting of 6 spacious bedrooms and 2 separate apartments it is the best choice for a large group to stay together while having enjoying privacy.