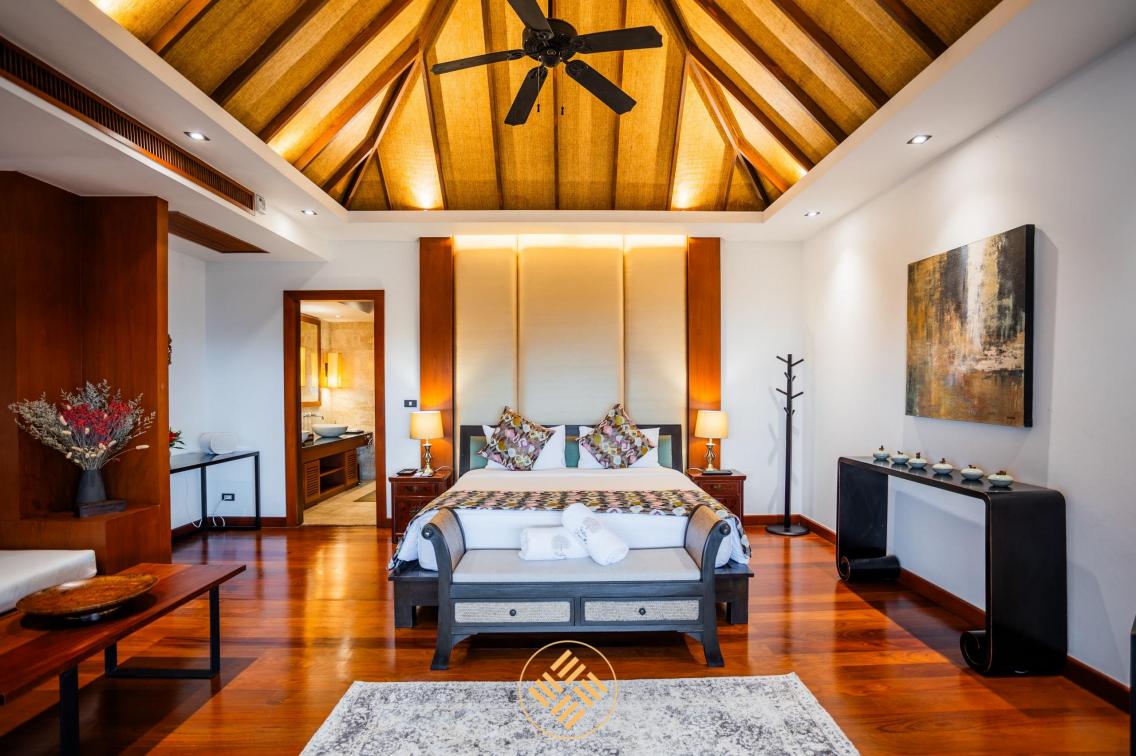

Villa Zone is an elegant ocean view villa with a fabulous infinity pool overlooking picturesque Andaman Sea. The villa has eight bedrooms allocated on 3 levels with plenty of space and privacy for everyone. The private lift is designed to improve easy accessibility to every level .Featuring a magnificent 18 m2 infinity pool and a cozy outdoor lounge area looking out over the turquoise waters of Andaman Sea. Consisting of 6 spacious bedrooms and 2 separate apartments it is the best choice for a large group to stay together while having enjoying privacy.