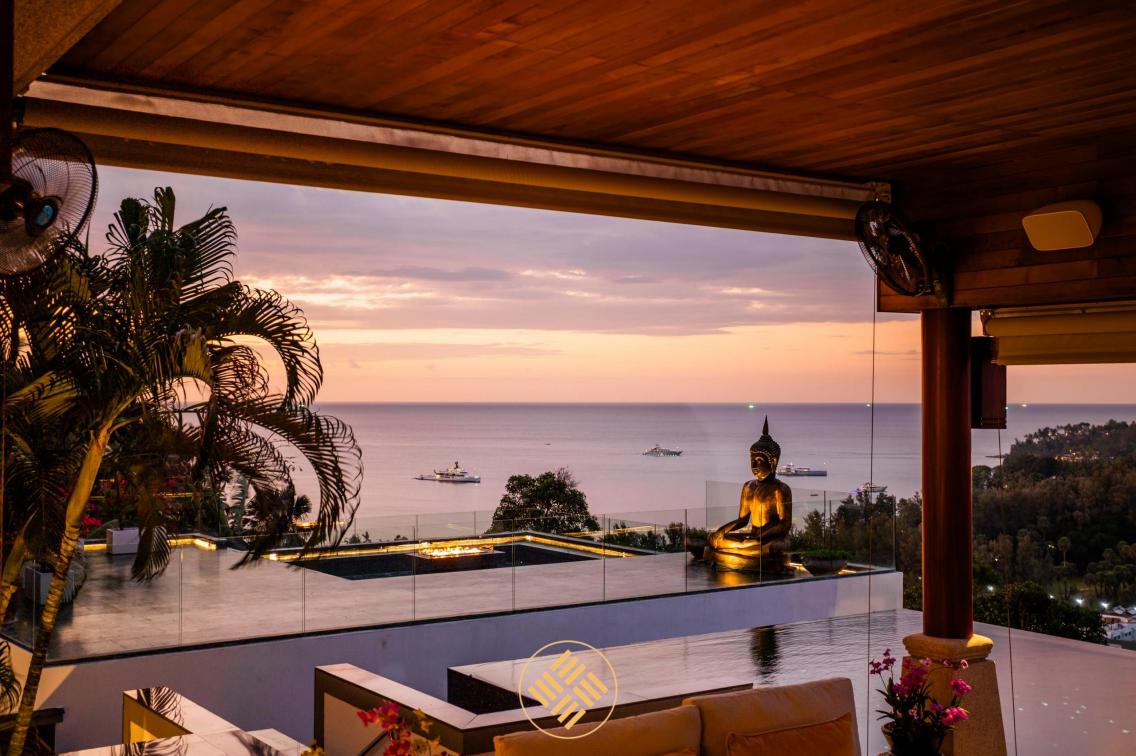

Villa Zone is an elegant ocean view villa with a fabulous infinity pool overlooking picturesque Andaman Sea. The villa has eight bedrooms allocated on 3 levels with plenty of space and privacy for everyone. The private lift is designed to improve easy accessibility to every level .Featuring a magnificent 18 m2 infinity pool and a cozy outdoor lounge area looking out over the turquoise waters of Andaman Sea. Consisting of 6 spacious bedrooms and 2 separate apartments it is the best choice for a large group to stay together while having enjoying privacy.

There is a Thai style Sala great for a relaxing dinner with stunning sunset and sea views and an outdoor terrace with a magic fireplace for romantic or party rooftop nights under the stars.

The modern fully equipped kitchen area with BBQ connects to an indoor and outdoor dining area makes this villa truly ideal for everything from a family holiday to friend's vacation. Villa Zone also comes with a private chef providing mouthwatering gastronomic experiences for every meal. If you desire a special cuisine, any request can be arranged. Villa features a fully stocked bar with billiard table and indoor casual seating for 60 people and outdoor lounging areas for 20 people. There is also a fully equipped gym, yoga studio, massage room and a hair saloon in the villa.