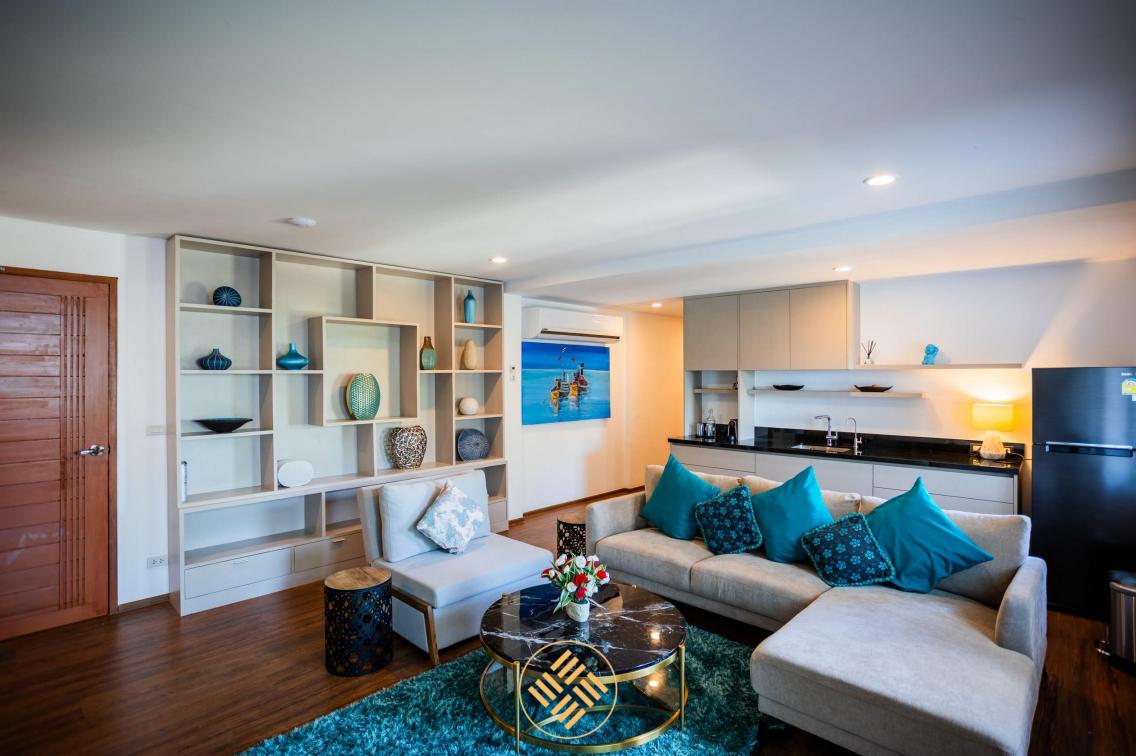

Villa Zone is an elegant ocean view villa with a fabulous infinity pool overlooking picturesque Andaman Sea. The villa has eight bedrooms allocated on 3 levels with plenty of space and privacy for everyone. The private lift is designed to improve easy accessibility to every level .Featuring a magnificent 18 m2 infinity pool and a cozy outdoor lounge area looking out over the turquoise waters of Andaman Sea. Consisting of 6 spacious bedrooms and 2 separate apartments it is the best choice for a large group to stay together while having enjoying privacy.