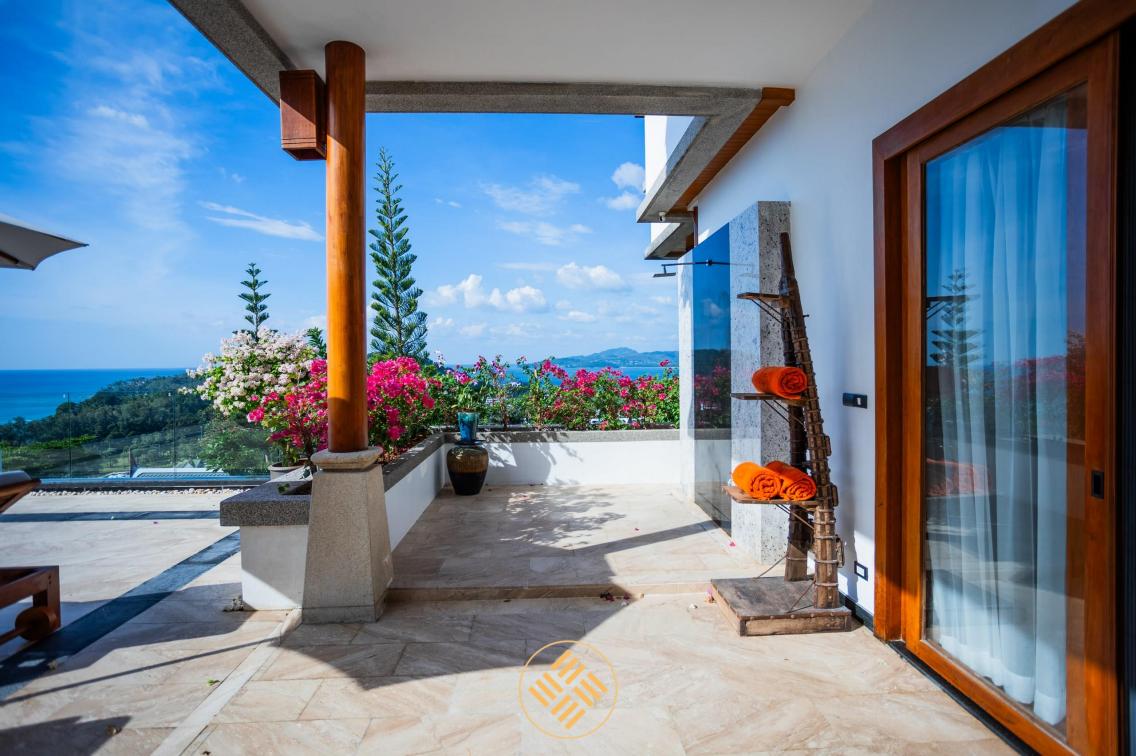

Villa Zone is an elegant ocean view villa with a fabulous infinity pool overlooking picturesque Andaman Sea. The villa has eight bedrooms allocated on 3 levels with plenty of space and privacy for everyone. The private lift is designed to improve easy accessibility to every level .Featuring a magnificent 18 m2 infinity pool and a cozy outdoor lounge area looking out over the turquoise waters of Andaman Sea. Consisting of 6 spacious bedrooms and 2 separate apartments it is the best choice for a large group to stay together while having enjoying privacy.

There is a Thai style Sala great for a relaxing dinner with stunning sunset and sea views and an outdoor terrace with a magic fireplace for romantic or party rooftop nights under the stars.

The modern fully equipped kitchen area with BBQ connects to an indoor and outdoor dining area makes this villa truly ideal for everything from a family holiday to friend's vacation. Villa Zone also comes with a private chef providing mouthwatering gastronomic experiences for every meal. If you desire a special cuisine, any request can be arranged. Villa features a fully stocked bar with billiard table and indoor casual seating for 60 people and outdoor lounging areas for 20 people. There is also a fully equipped gym, yoga studio, massage room and a hair saloon in the villa.