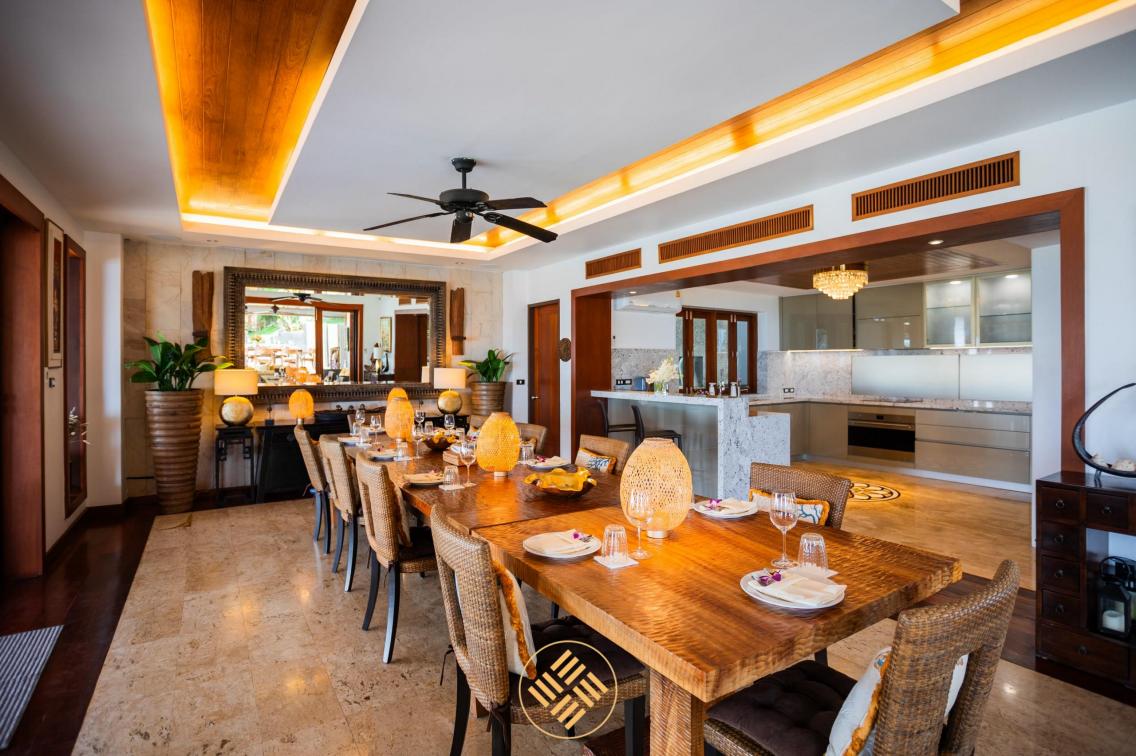

There is a Thai style Sala great for a relaxing dinner with stunning sunset and sea views and an outdoor terrace with a magic fireplace for romantic or party rooftop nights under the stars.

The modern fully equipped kitchen area with BBQ connects to an indoor and outdoor dining area makes this villa truly ideal for everything from a family holiday to friend's vacation. Villa Zone also comes with a private chef providing mouthwatering gastronomic experiences for every meal. If you desire a special cuisine, any request can be arranged. Villa features a fully stocked bar with billiard table and indoor casual seating for 60 people and outdoor lounging areas for 20 people. There is also a fully equipped gym, yoga studio, massage room and a hair saloon in the villa.