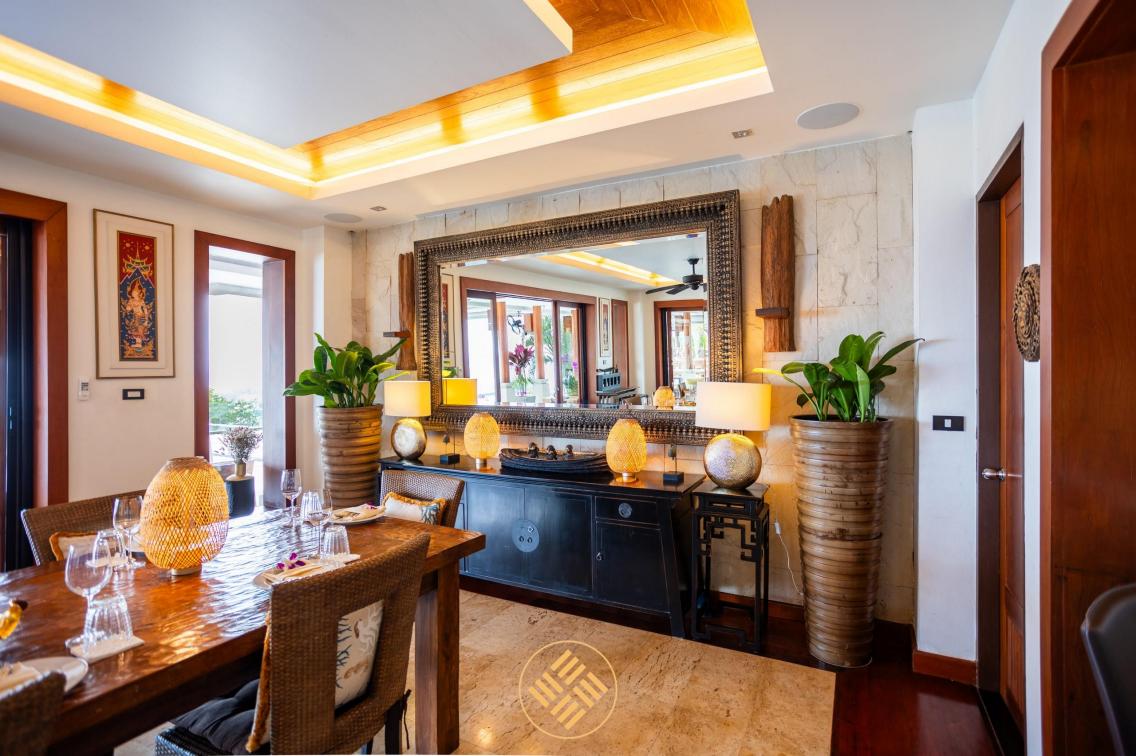

There is a Thai style Sala great for a relaxing dinner with stunning sunset and sea views and an outdoor terrace with a magic fireplace for romantic or party rooftop nights under the stars.

The modern fully equipped kitchen area with BBQ connects to an indoor and outdoor dining area makes this villa truly ideal for everything from a family holiday to friend's vacation. Villa Zone also comes with a private chef providing mouthwatering gastronomic experiences for every meal. If you desire a special cuisine, any request can be arranged. Villa features a fully stocked bar with billiard table and indoor casual seating for 60 people and outdoor lounging areas for 20 people. There is also a fully equipped gym, yoga studio, massage room and a hair saloon in the villa.