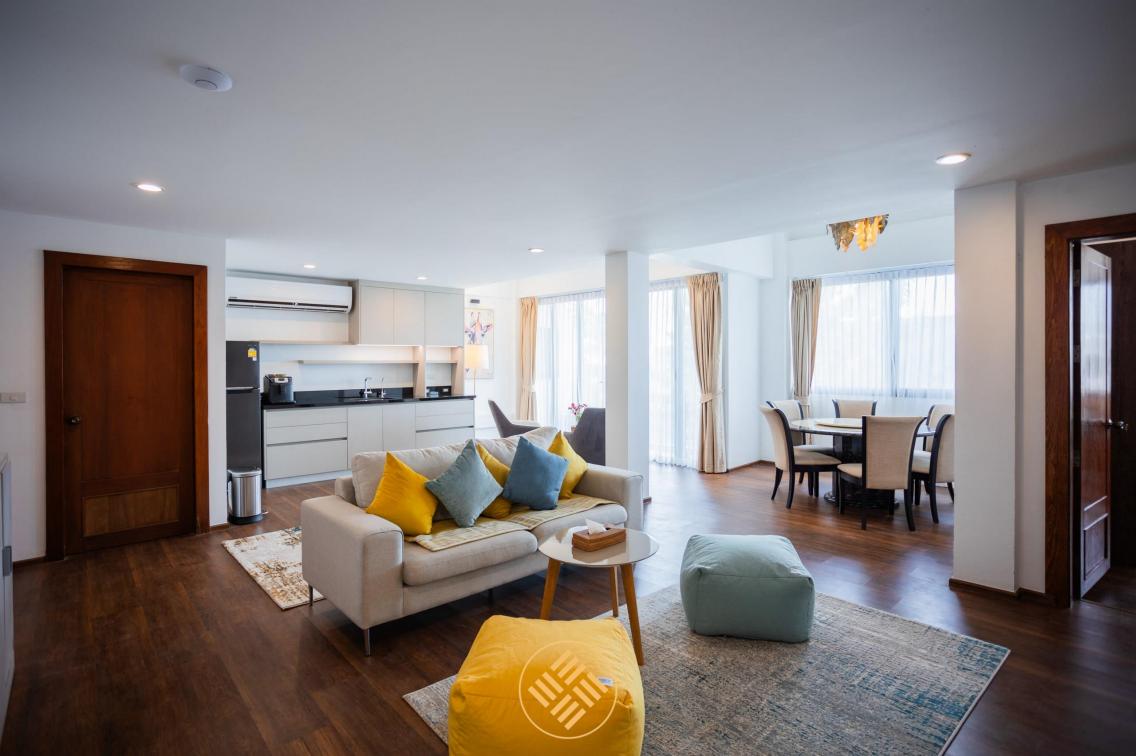

Villa Zone is an elegant ocean view villa with a fabulous infinity pool overlooking picturesque Andaman Sea. The villa has eight bedrooms allocated on 3 levels with plenty of space and privacy for everyone. The private lift is designed to improve easy accessibility to every level .Featuring a magnificent 18 m2 infinity pool and a cozy outdoor lounge area looking out over the turquoise waters of Andaman Sea. Consisting of 6 spacious bedrooms and 2 separate apartments it is the best choice for a large group to stay together while having enjoying privacy.