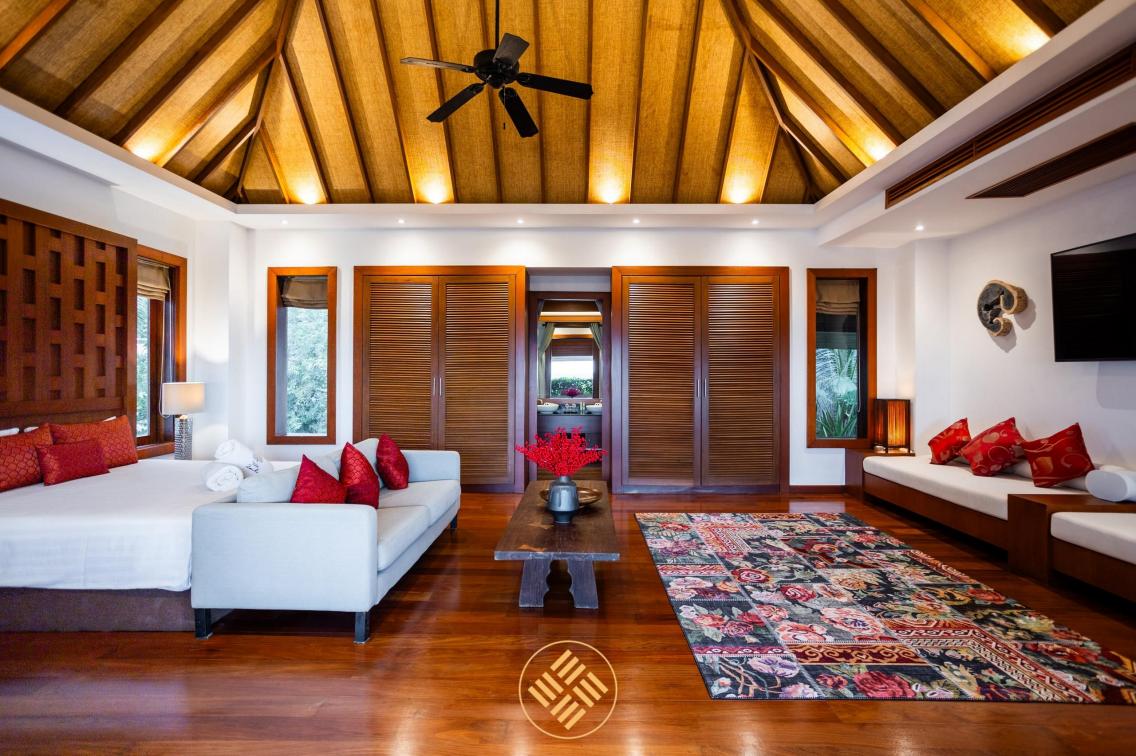

Villa Zone is an elegant ocean view villa with a fabulous infinity pool overlooking picturesque Andaman Sea. The villa has eight bedrooms allocated on 3 levels with plenty of space and privacy for everyone. The private lift is designed to improve easy accessibility to every level .Featuring a magnificent 18 m2 infinity pool and a cozy outdoor lounge area looking out over the turquoise waters of Andaman Sea. Consisting of 6 spacious bedrooms and 2 separate apartments it is the best choice for a large group to stay together while having enjoying privacy.