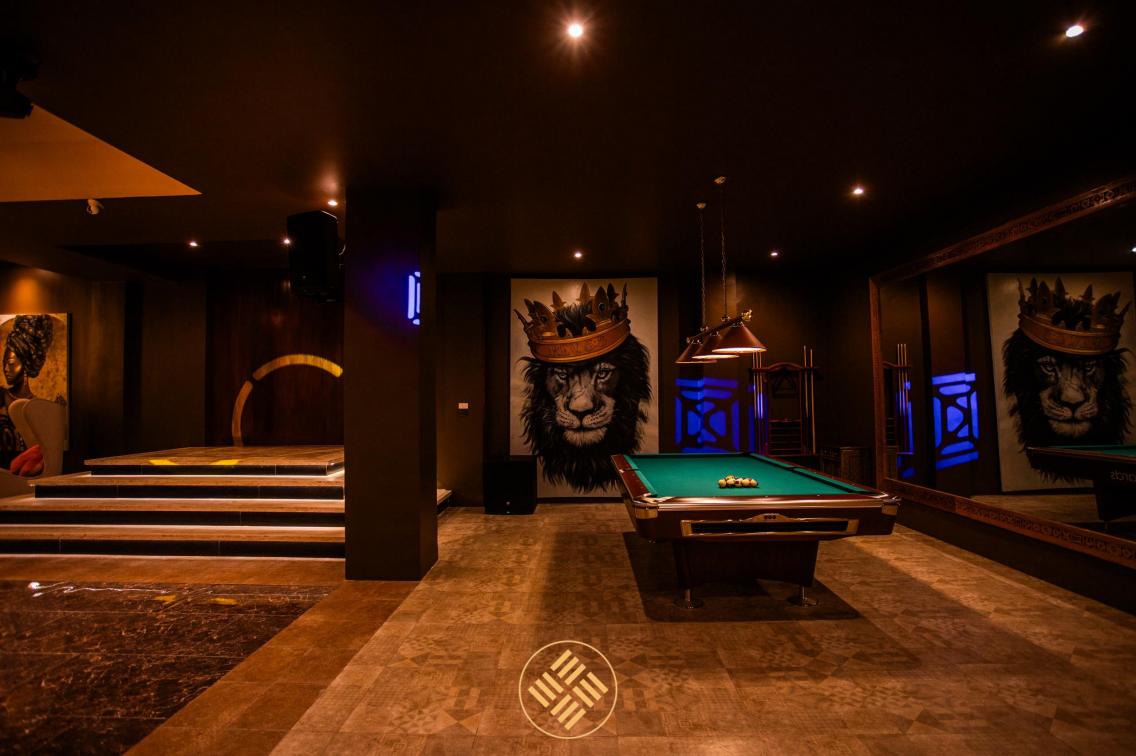

There is a Thai style Sala great for a relaxing dinner with stunning sunset and sea views and an outdoor terrace with a magic fireplace for romantic or party rooftop nights under the stars.

The modern fully equipped kitchen area with BBQ connects to an indoor and outdoor dining area makes this villa truly ideal for everything from a family holiday to friend's vacation. Villa Zone also comes with a private chef providing mouthwatering gastronomic experiences for every meal. If you desire a special cuisine, any request can be arranged. Villa features a fully stocked bar with billiard table and indoor casual seating for 60 people and outdoor lounging areas for 20 people. There is also a fully equipped gym, yoga studio, massage room and a hair saloon in the villa.