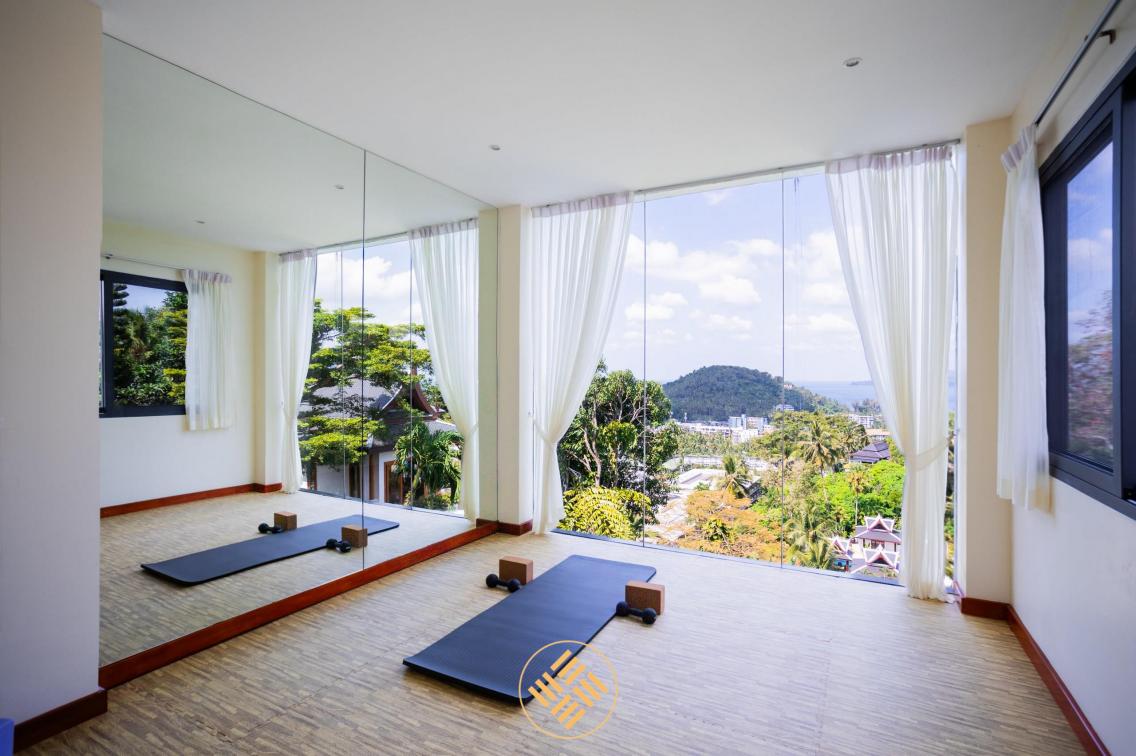

There is a Thai style Sala great for a relaxing dinner with stunning sunset and sea views and an outdoor terrace with a magic fireplace for romantic or party rooftop nights under the stars.

The modern fully equipped kitchen area with BBQ connects to an indoor and outdoor dining area makes this villa truly ideal for everything from a family holiday to friend's vacation. Villa Zone also comes with a private chef providing mouthwatering gastronomic experiences for every meal. If you desire a special cuisine, any request can be arranged. Villa features a fully stocked bar with billiard table and indoor casual seating for 60 people and outdoor lounging areas for 20 people. There is also a fully equipped gym, yoga studio, massage room and a hair saloon in the villa.