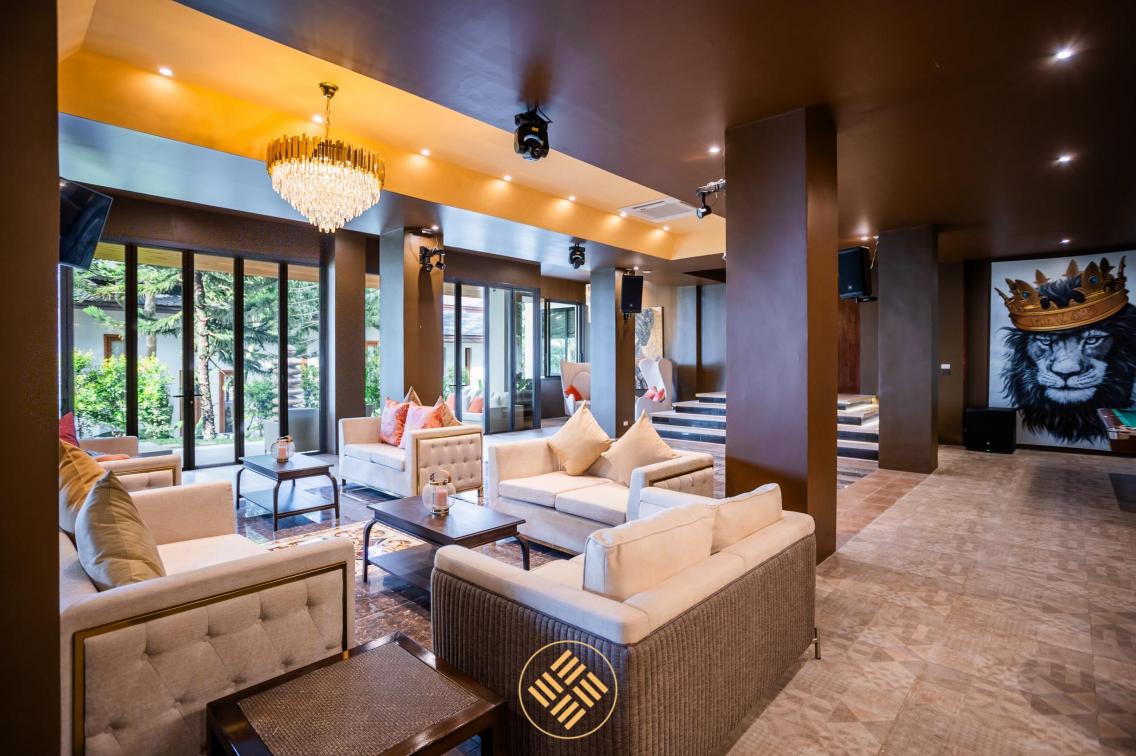

There is a Thai style Sala great for a relaxing dinner with stunning sunset and sea views and an outdoor terrace with a magic fireplace for romantic or party rooftop nights under the stars.

The modern fully equipped kitchen area with BBQ connects to an indoor and outdoor dining area makes this villa truly ideal for everything from a family holiday to friend's vacation. Villa Zone also comes with a private chef providing mouthwatering gastronomic experiences for every meal. If you desire a special cuisine, any request can be arranged. Villa features a fully stocked bar with billiard table and indoor casual seating for 60 people and outdoor lounging areas for 20 people. There is also a fully equipped gym, yoga studio, massage room and a hair saloon in the villa.