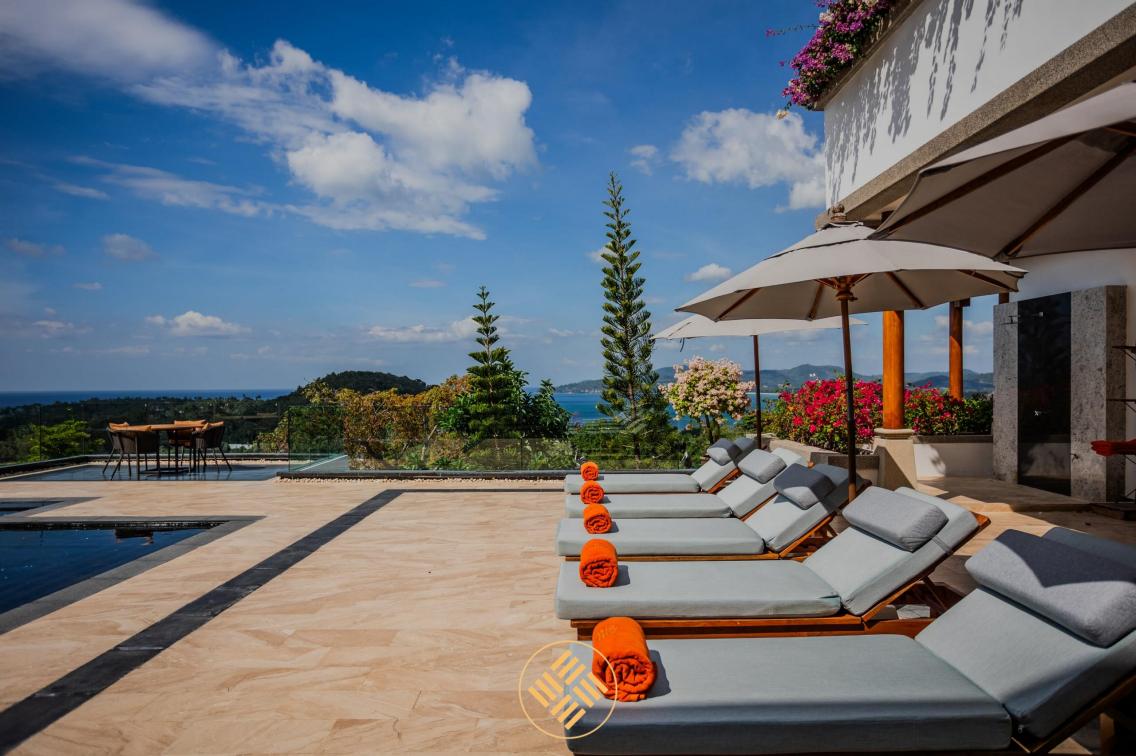

Villa Zone is an elegant ocean view villa with a fabulous infinity pool overlooking picturesque Andaman Sea. The villa has eight bedrooms allocated on 3 levels with plenty of space and privacy for everyone. The private lift is designed to improve easy accessibility to every level .Featuring a magnificent 18 m2 infinity pool and a cozy outdoor lounge area looking out over the turquoise waters of Andaman Sea. Consisting of 6 spacious bedrooms and 2 separate apartments it is the best choice for a large group to stay together while having enjoying privacy.

There is a Thai style Sala great for a relaxing dinner with stunning sunset and sea views and an outdoor terrace with a magic fireplace for romantic or party rooftop nights under the stars.

The modern fully equipped kitchen area with BBQ connects to an indoor and outdoor dining area makes this villa truly ideal for everything from a family holiday to friend's vacation. Villa Zone also comes with a private chef providing mouthwatering gastronomic experiences for every meal. If you desire a special cuisine, any request can be arranged. Villa features a fully stocked bar with billiard table and indoor casual seating for 60 people and outdoor lounging areas for 20 people. There is also a fully equipped gym, yoga studio, massage room and a hair saloon in the villa.