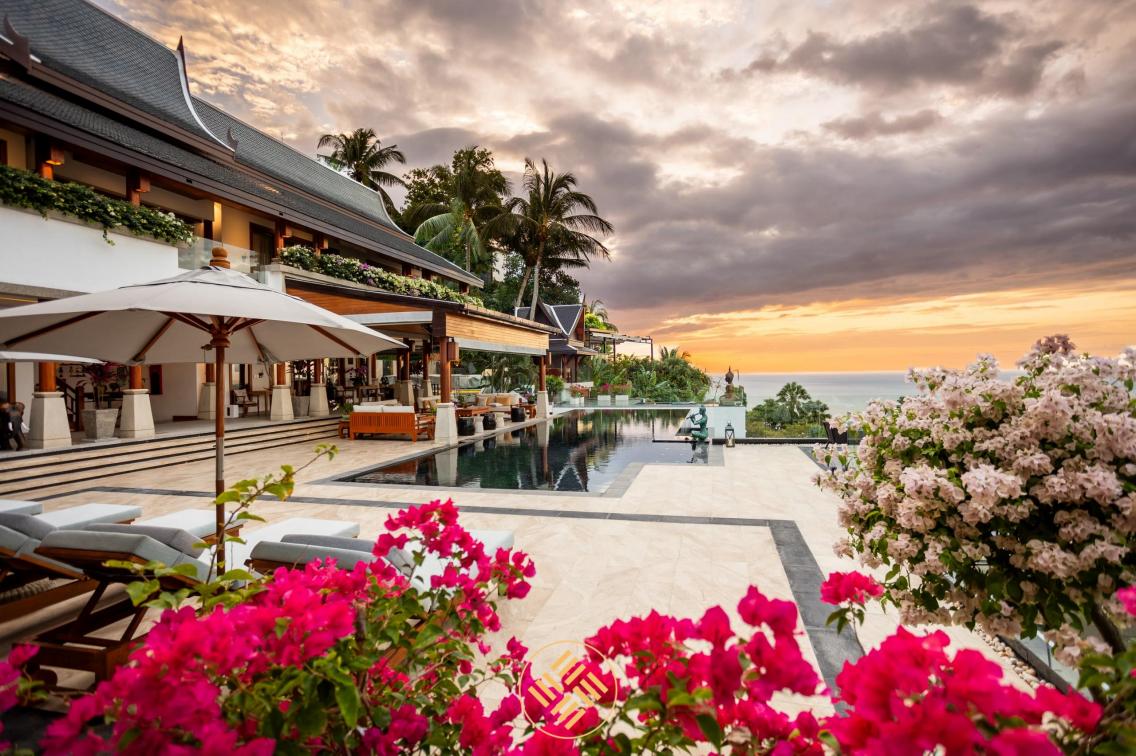

Villa Zone is an elegant ocean view villa with a fabulous infinity pool overlooking picturesque Andaman Sea. The villa has eight bedrooms allocated on 3 levels with plenty of space and privacy for everyone. The private lift is designed to improve easy accessibility to every level .Featuring a magnificent 18 m2 infinity pool and a cozy outdoor lounge area looking out over the turquoise waters of Andaman Sea. Consisting of 6 spacious bedrooms and 2 separate apartments it is the best choice for a large group to stay together while having enjoying privacy.

There is a Thai style Sala great for a relaxing dinner with stunning sunset and sea views and an outdoor terrace with a magic fireplace for romantic or party rooftop nights under the stars.

The modern fully equipped kitchen area with BBQ connects to an indoor and outdoor dining area makes this villa truly ideal for everything from a family holiday to friend's vacation. Villa Zone also comes with a private chef providing mouthwatering gastronomic experiences for every meal. If you desire a special cuisine, any request can be arranged. Villa features a fully stocked bar with billiard table and indoor casual seating for 60 people and outdoor lounging areas for 20 people. There is also a fully equipped gym, yoga studio, massage room and a hair saloon in the villa.