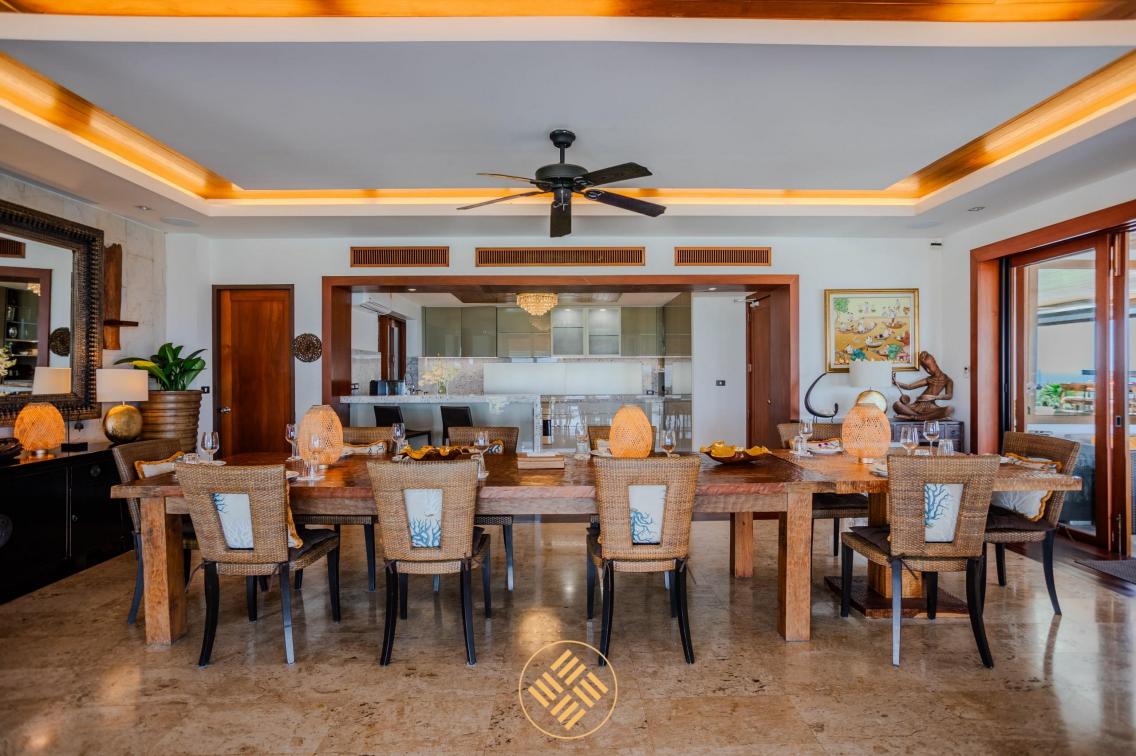

There is a Thai style Sala great for a relaxing dinner with stunning sunset and sea views and an outdoor terrace with a magic fireplace for romantic or party rooftop nights under the stars.

The modern fully equipped kitchen area with BBQ connects to an indoor and outdoor dining area makes this villa truly ideal for everything from a family holiday to friend's vacation. Villa Zone also comes with a private chef providing mouthwatering gastronomic experiences for every meal. If you desire a special cuisine, any request can be arranged. Villa features a fully stocked bar with billiard table and indoor casual seating for 60 people and outdoor lounging areas for 20 people. There is also a fully equipped gym, yoga studio, massage room and a hair saloon in the villa.