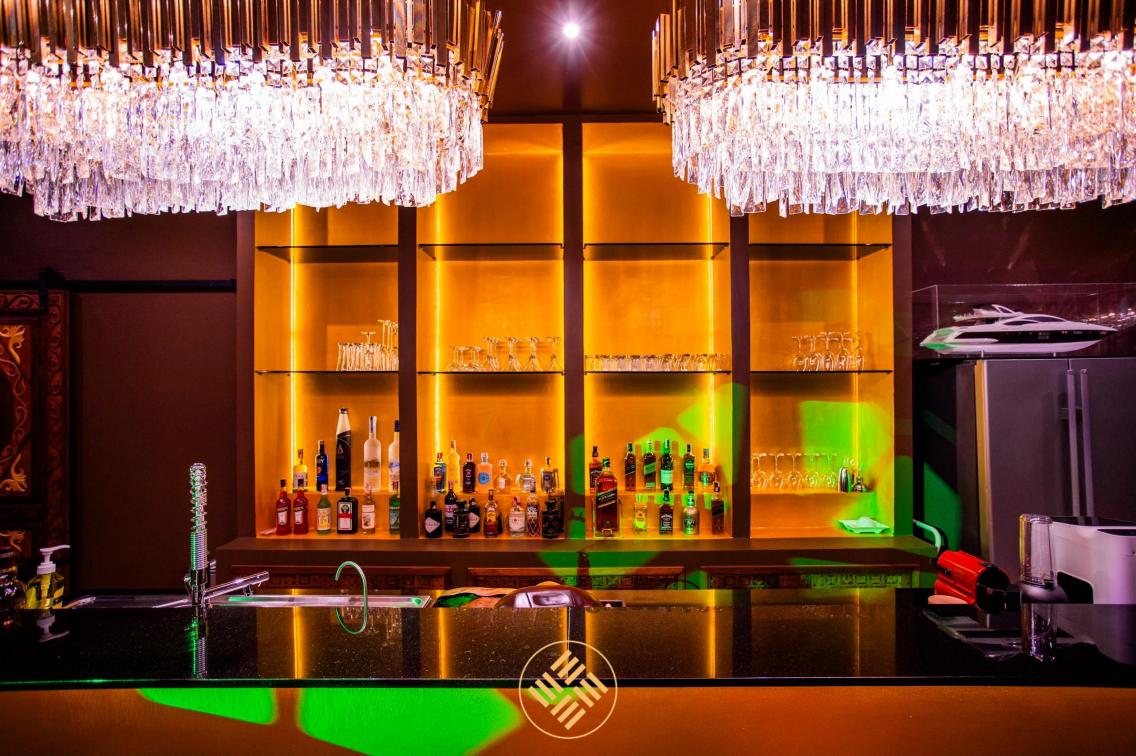

There is a Thai style Sala great for a relaxing dinner with stunning sunset and sea views and an outdoor terrace with a magic fireplace for romantic or party rooftop nights under the stars.

The modern fully equipped kitchen area with BBQ connects to an indoor and outdoor dining area makes this villa truly ideal for everything from a family holiday to friend's vacation. Villa Zone also comes with a private chef providing mouthwatering gastronomic experiences for every meal. If you desire a special cuisine, any request can be arranged. Villa features a fully stocked bar with billiard table and indoor casual seating for 60 people and outdoor lounging areas for 20 people. There is also a fully equipped gym, yoga studio, massage room and a hair saloon in the villa.