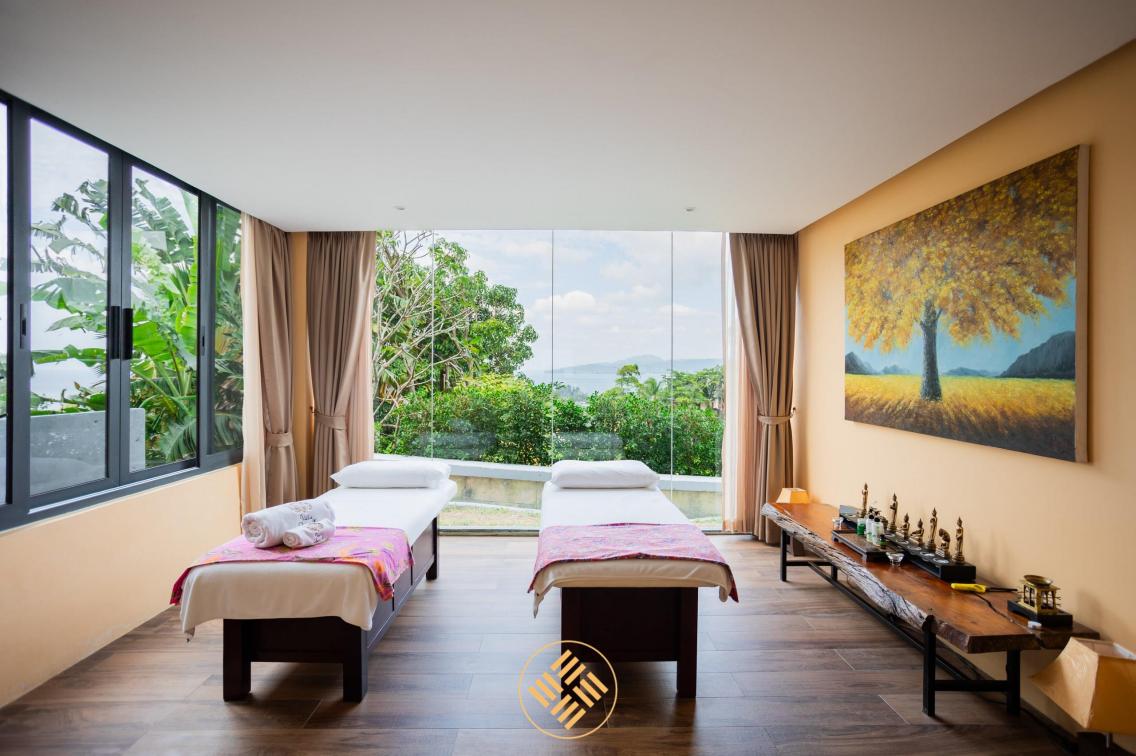

There is a Thai style Sala great for a relaxing dinner with stunning sunset and sea views and an outdoor terrace with a magic fireplace for romantic or party rooftop nights under the stars.

The modern fully equipped kitchen area with BBQ connects to an indoor and outdoor dining area makes this villa truly ideal for everything from a family holiday to friend's vacation. Villa Zone also comes with a private chef providing mouthwatering gastronomic experiences for every meal. If you desire a special cuisine, any request can be arranged. Villa features a fully stocked bar with billiard table and indoor casual seating for 60 people and outdoor lounging areas for 20 people. There is also a fully equipped gym, yoga studio, massage room and a hair saloon in the villa.