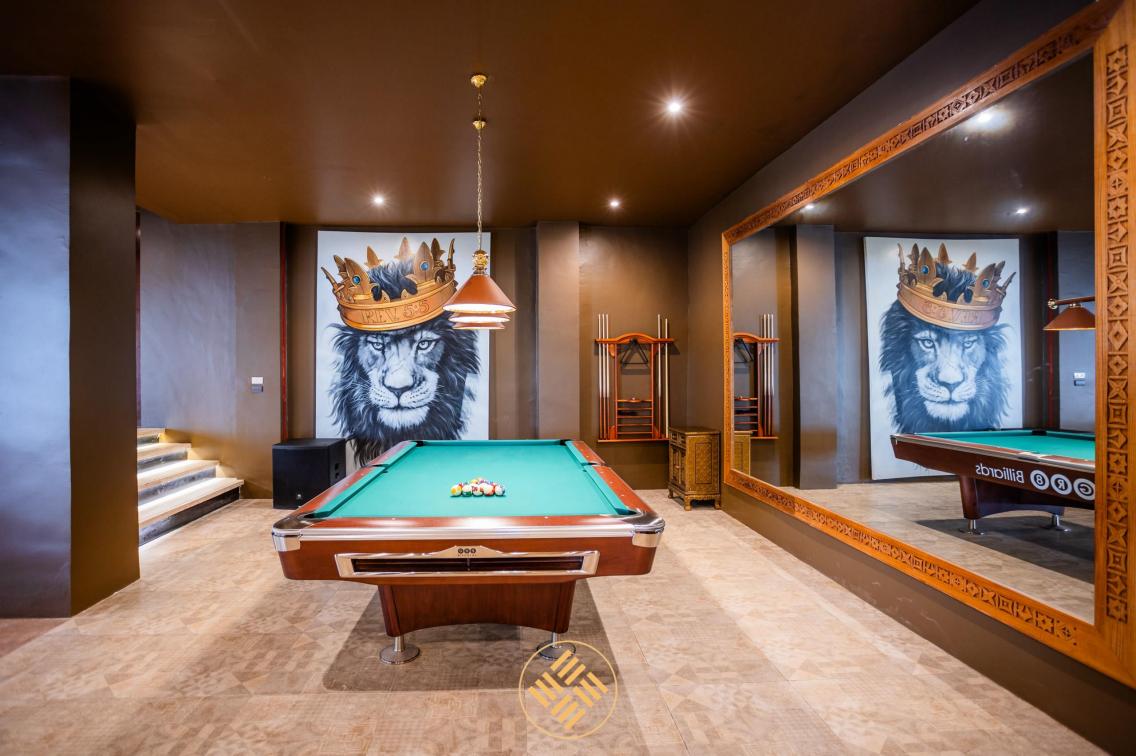

There is a Thai style Sala great for a relaxing dinner with stunning sunset and sea views and an outdoor terrace with a magic fireplace for romantic or party rooftop nights under the stars.

The modern fully equipped kitchen area with BBQ connects to an indoor and outdoor dining area makes this villa truly ideal for everything from a family holiday to friend's vacation. Villa Zone also comes with a private chef providing mouthwatering gastronomic experiences for every meal. If you desire a special cuisine, any request can be arranged. Villa features a fully stocked bar with billiard table and indoor casual seating for 60 people and outdoor lounging areas for 20 people. There is also a fully equipped gym, yoga studio, massage room and a hair saloon in the villa.