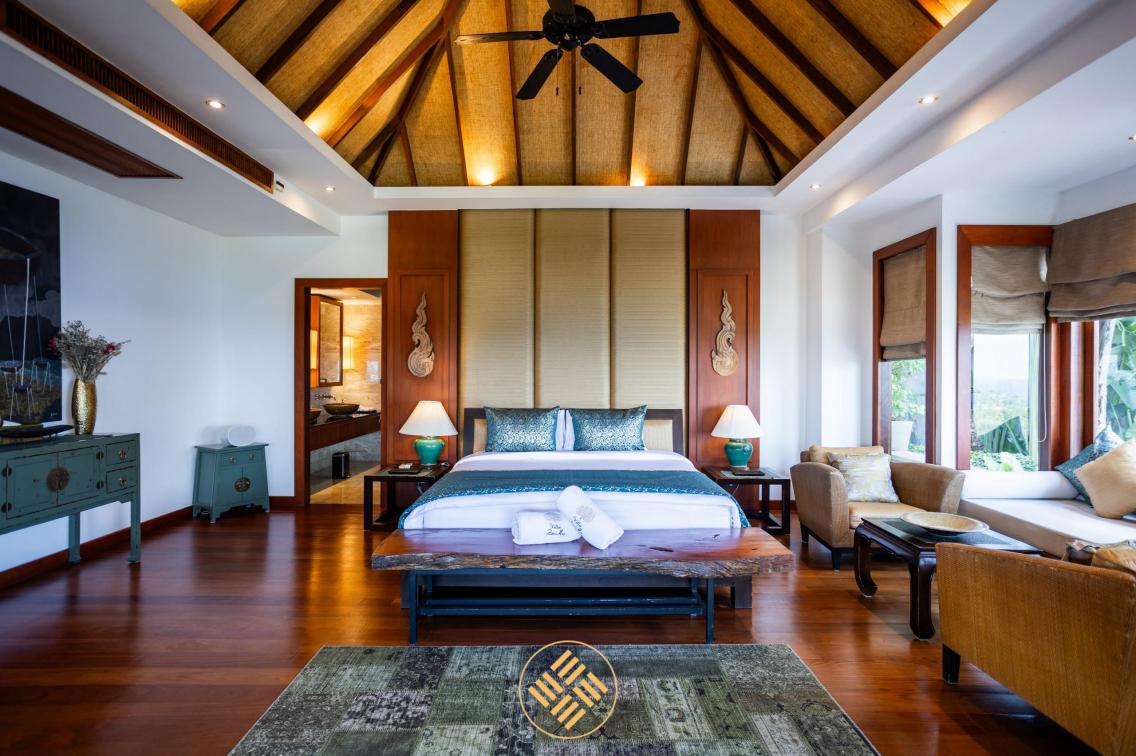

Villa Zone is an elegant ocean view villa with a fabulous infinity pool overlooking picturesque Andaman Sea. The villa has eight bedrooms allocated on 3 levels with plenty of space and privacy for everyone. The private lift is designed to improve easy accessibility to every level .Featuring a magnificent 18 m2 infinity pool and a cozy outdoor lounge area looking out over the turquoise waters of Andaman Sea. Consisting of 6 spacious bedrooms and 2 separate apartments it is the best choice for a large group to stay together while having enjoying privacy.