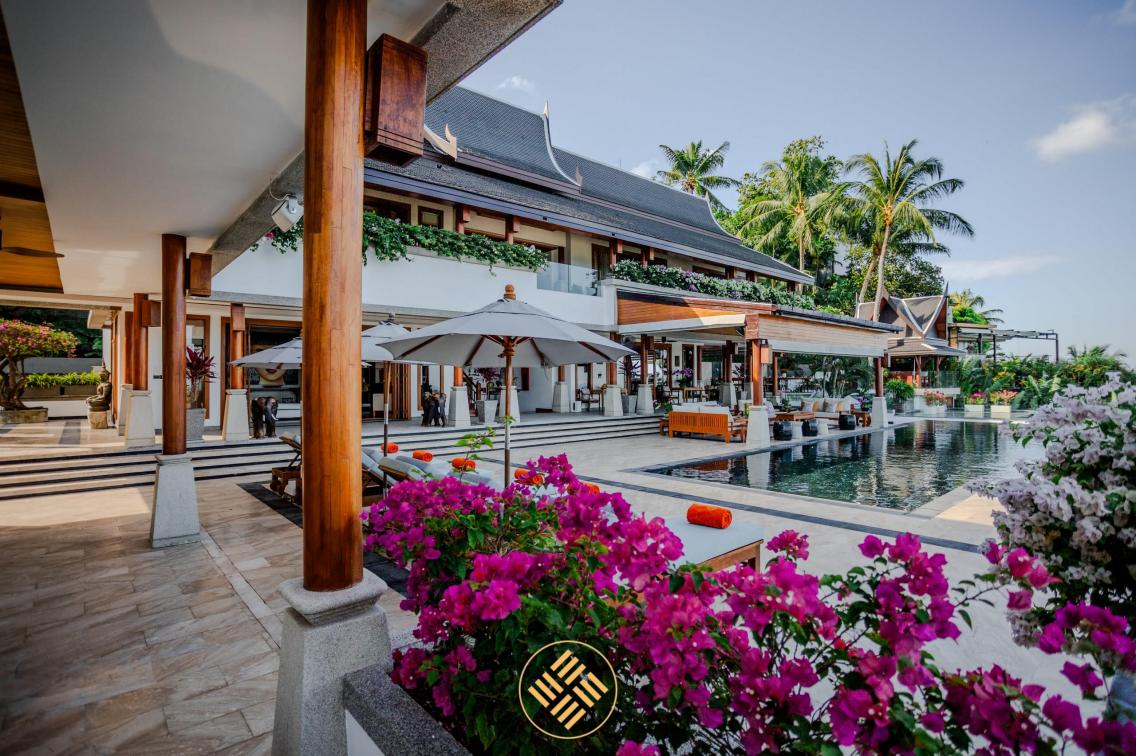

Villa Zone is an elegant ocean view villa with a fabulous infinity pool overlooking picturesque Andaman Sea. The villa has eight bedrooms allocated on 3 levels with plenty of space and privacy for everyone. The private lift is designed to improve easy accessibility to every level .Featuring a magnificent 18 m2 infinity pool and a cozy outdoor lounge area looking out over the turquoise waters of Andaman Sea. Consisting of 6 spacious bedrooms and 2 separate apartments it is the best choice for a large group to stay together while having enjoying privacy.

There is a Thai style Sala great for a relaxing dinner with stunning sunset and sea views and an outdoor terrace with a magic fireplace for romantic or party rooftop nights under the stars.

The modern fully equipped kitchen area with BBQ connects to an indoor and outdoor dining area makes this villa truly ideal for everything from a family holiday to friend's vacation. Villa Zone also comes with a private chef providing mouthwatering gastronomic experiences for every meal. If you desire a special cuisine, any request can be arranged. Villa features a fully stocked bar with billiard table and indoor casual seating for 60 people and outdoor lounging areas for 20 people. There is also a fully equipped gym, yoga studio, massage room and a hair saloon in the villa.