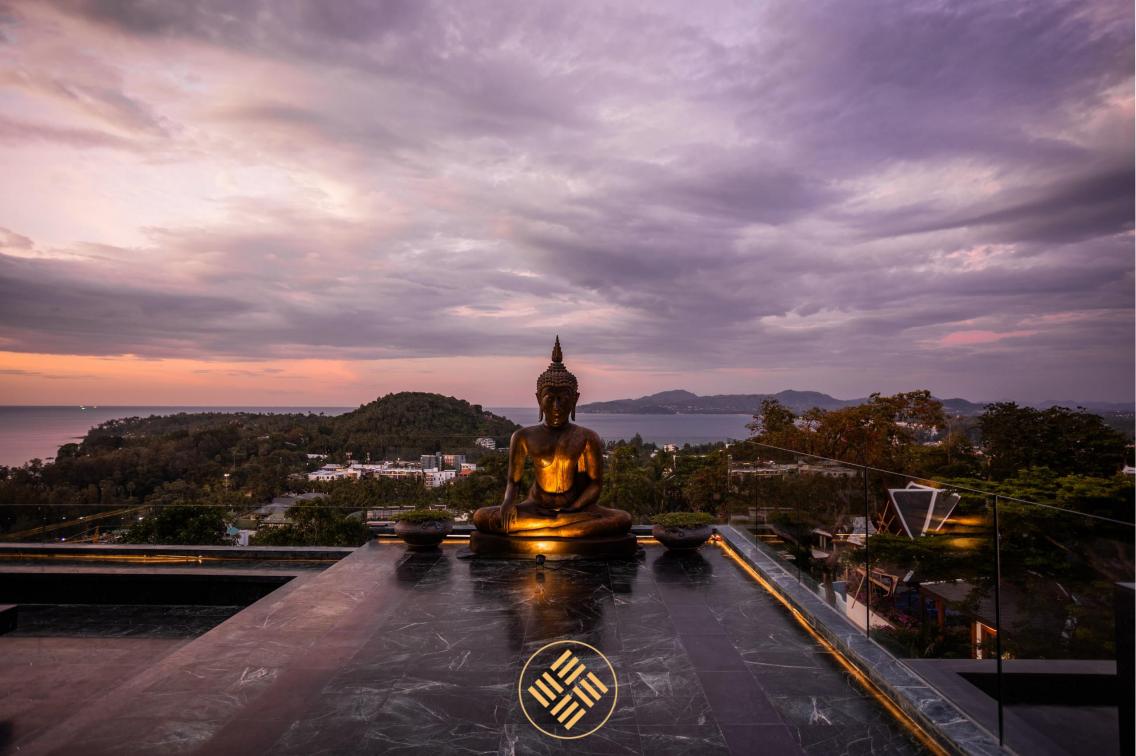

There is a Thai style Sala great for a relaxing dinner with stunning sunset and sea views and an outdoor terrace with a magic fireplace for romantic or party rooftop nights under the stars.

The modern fully equipped kitchen area with BBQ connects to an indoor and outdoor dining area makes this villa truly ideal for everything from a family holiday to friend's vacation. Villa Zone also comes with a private chef providing mouthwatering gastronomic experiences for every meal. If you desire a special cuisine, any request can be arranged. Villa features a fully stocked bar with billiard table and indoor casual seating for 60 people and outdoor lounging areas for 20 people. There is also a fully equipped gym, yoga studio, massage room and a hair saloon in the villa.