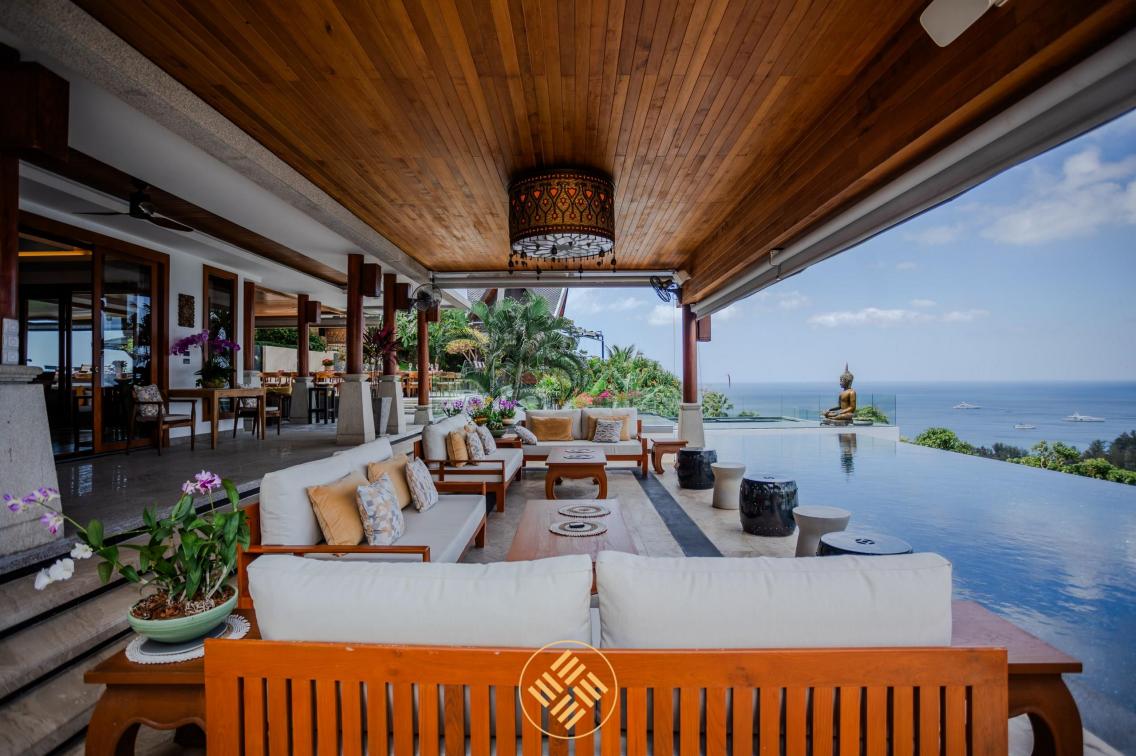

There is a Thai style Sala great for a relaxing dinner with stunning sunset and sea views and an outdoor terrace with a magic fireplace for romantic or party rooftop nights under the stars.

The modern fully equipped kitchen area with BBQ connects to an indoor and outdoor dining area makes this villa truly ideal for everything from a family holiday to friend's vacation. Villa Zone also comes with a private chef providing mouthwatering gastronomic experiences for every meal. If you desire a special cuisine, any request can be arranged. Villa features a fully stocked bar with billiard table and indoor casual seating for 60 people and outdoor lounging areas for 20 people. There is also a fully equipped gym, yoga studio, massage room and a hair saloon in the villa.