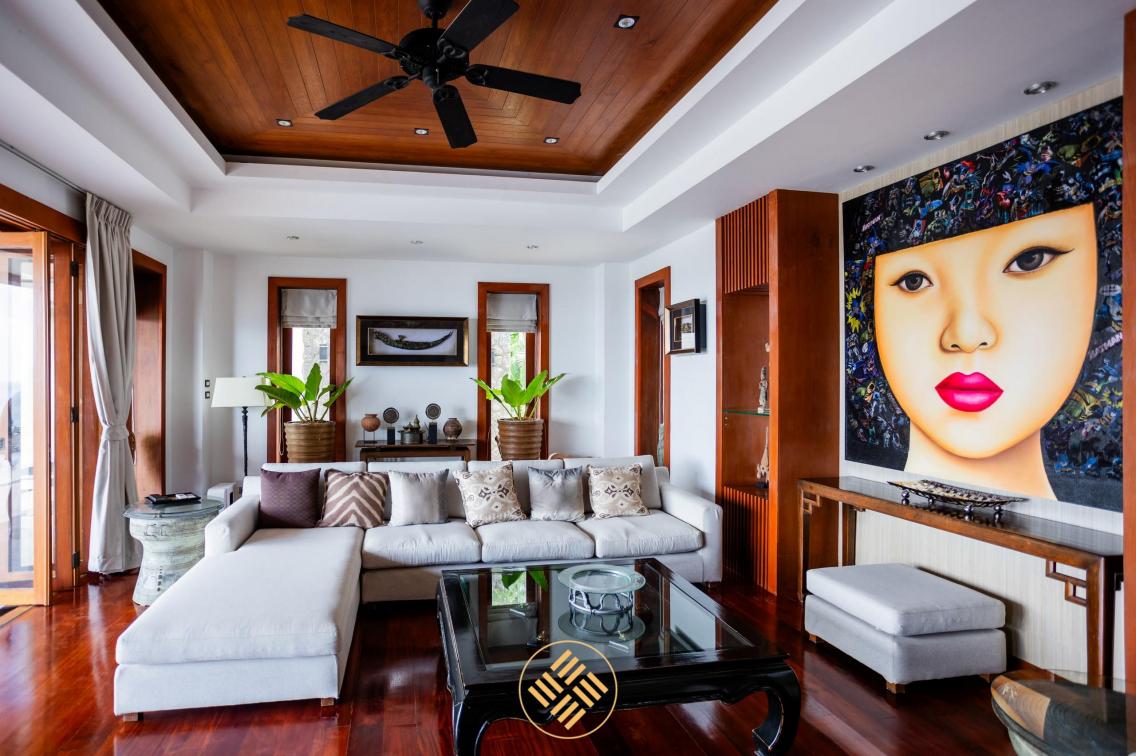

There is a Thai style Sala great for a relaxing dinner with stunning sunset and sea views and an outdoor terrace with a magic fireplace for romantic or party rooftop nights under the stars.

The modern fully equipped kitchen area with BBQ connects to an indoor and outdoor dining area makes this villa truly ideal for everything from a family holiday to friend's vacation. Villa Zone also comes with a private chef providing mouthwatering gastronomic experiences for every meal. If you desire a special cuisine, any request can be arranged. Villa features a fully stocked bar with billiard table and indoor casual seating for 60 people and outdoor lounging areas for 20 people. There is also a fully equipped gym, yoga studio, massage room and a hair saloon in the villa.