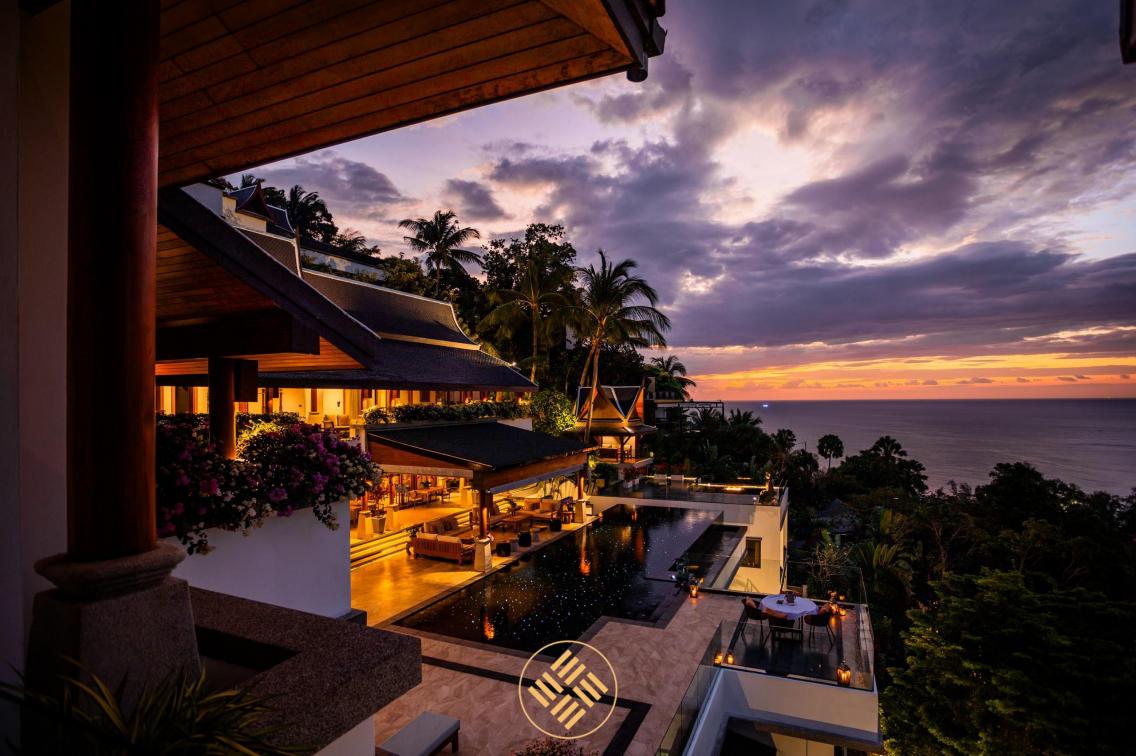

Villa Zone is an elegant ocean view villa with a fabulous infinity pool overlooking picturesque Andaman Sea. The villa has eight bedrooms allocated on 3 levels with plenty of space and privacy for everyone. The private lift is designed to improve easy accessibility to every level .Featuring a magnificent 18 m2 infinity pool and a cozy outdoor lounge area looking out over the turquoise waters of Andaman Sea. Consisting of 6 spacious bedrooms and 2 separate apartments it is the best choice for a large group to stay together while having enjoying privacy.

There is a Thai style Sala great for a relaxing dinner with stunning sunset and sea views and an outdoor terrace with a magic fireplace for romantic or party rooftop nights under the stars.

The modern fully equipped kitchen area with BBQ connects to an indoor and outdoor dining area makes this villa truly ideal for everything from a family holiday to friend's vacation. Villa Zone also comes with a private chef providing mouthwatering gastronomic experiences for every meal. If you desire a special cuisine, any request can be arranged. Villa features a fully stocked bar with billiard table and indoor casual seating for 60 people and outdoor lounging areas for 20 people. There is also a fully equipped gym, yoga studio, massage room and a hair saloon in the villa.