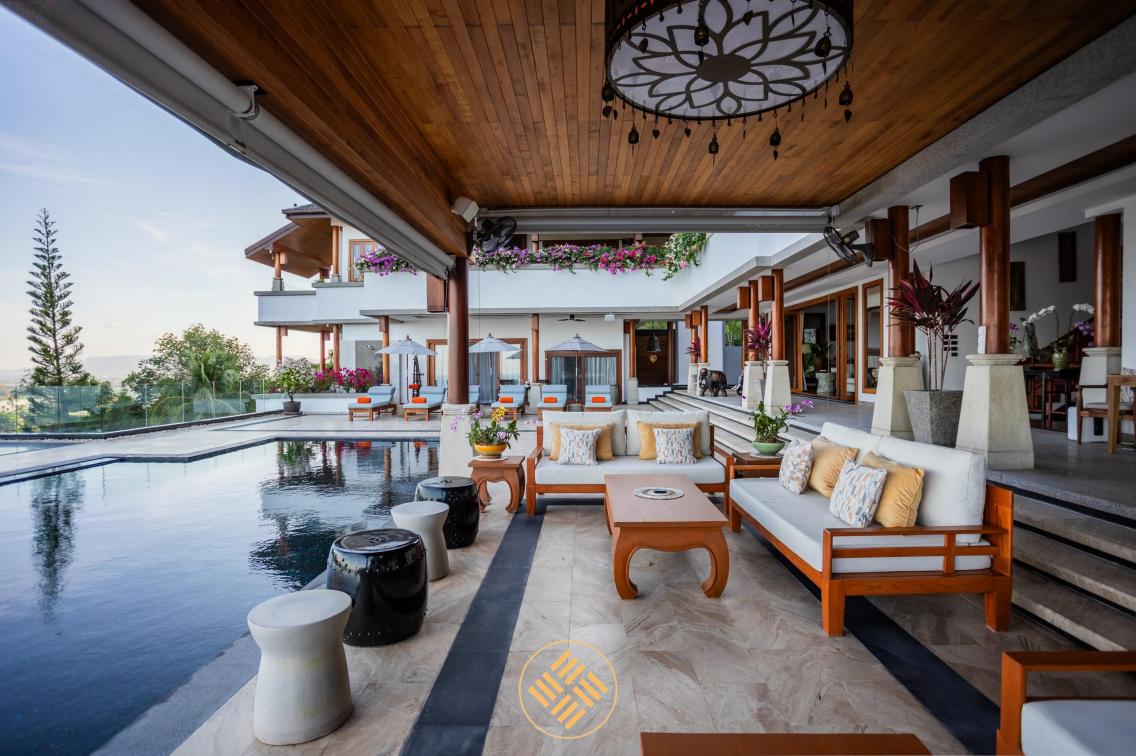

Villa Zone is an elegant ocean view villa with a fabulous infinity pool overlooking picturesque Andaman Sea. The villa has eight bedrooms allocated on 3 levels with plenty of space and privacy for everyone. The private lift is designed to improve easy accessibility to every level .Featuring a magnificent 18 m2 infinity pool and a cozy outdoor lounge area looking out over the turquoise waters of Andaman Sea. Consisting of 6 spacious bedrooms and 2 separate apartments it is the best choice for a large group to stay together while having enjoying privacy.

There is a Thai style Sala great for a relaxing dinner with stunning sunset and sea views and an outdoor terrace with a magic fireplace for romantic or party rooftop nights under the stars.

The modern fully equipped kitchen area with BBQ connects to an indoor and outdoor dining area makes this villa truly ideal for everything from a family holiday to friend's vacation. Villa Zone also comes with a private chef providing mouthwatering gastronomic experiences for every meal. If you desire a special cuisine, any request can be arranged. Villa features a fully stocked bar with billiard table and indoor casual seating for 60 people and outdoor lounging areas for 20 people. There is also a fully equipped gym, yoga studio, massage room and a hair saloon in the villa.