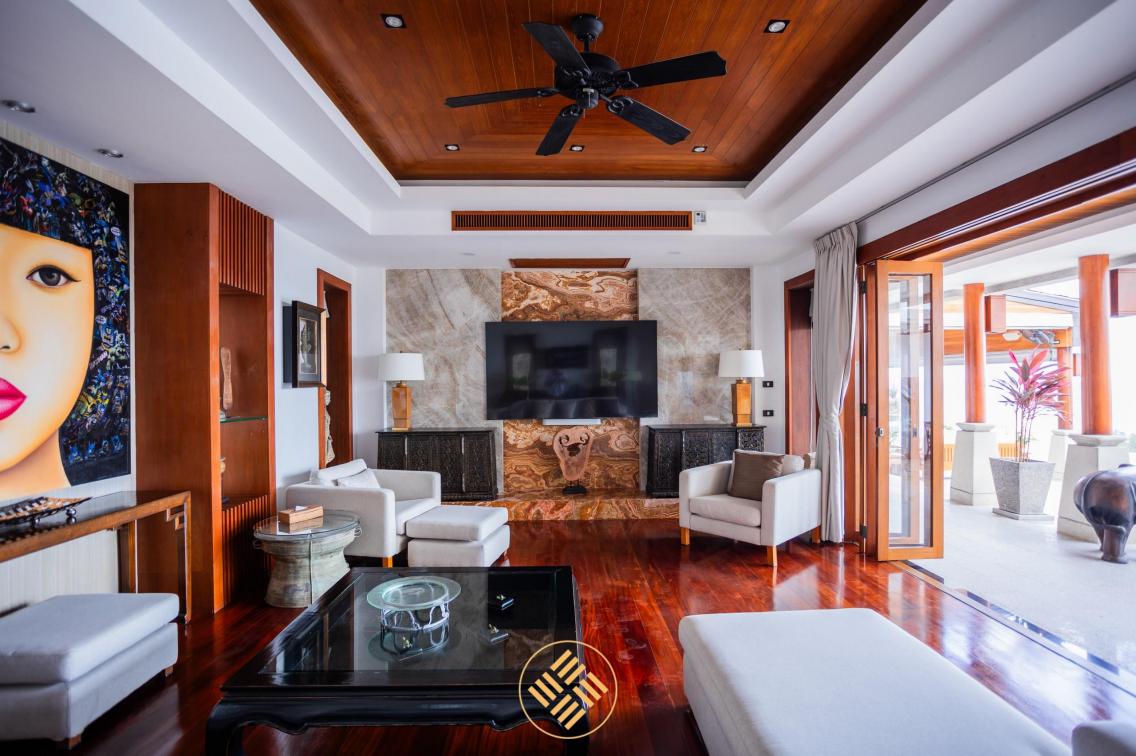

There is a Thai style Sala great for a relaxing dinner with stunning sunset and sea views and an outdoor terrace with a magic fireplace for romantic or party rooftop nights under the stars.

The modern fully equipped kitchen area with BBQ connects to an indoor and outdoor dining area makes this villa truly ideal for everything from a family holiday to friend's vacation. Villa Zone also comes with a private chef providing mouthwatering gastronomic experiences for every meal. If you desire a special cuisine, any request can be arranged. Villa features a fully stocked bar with billiard table and indoor casual seating for 60 people and outdoor lounging areas for 20 people. There is also a fully equipped gym, yoga studio, massage room and a hair saloon in the villa.