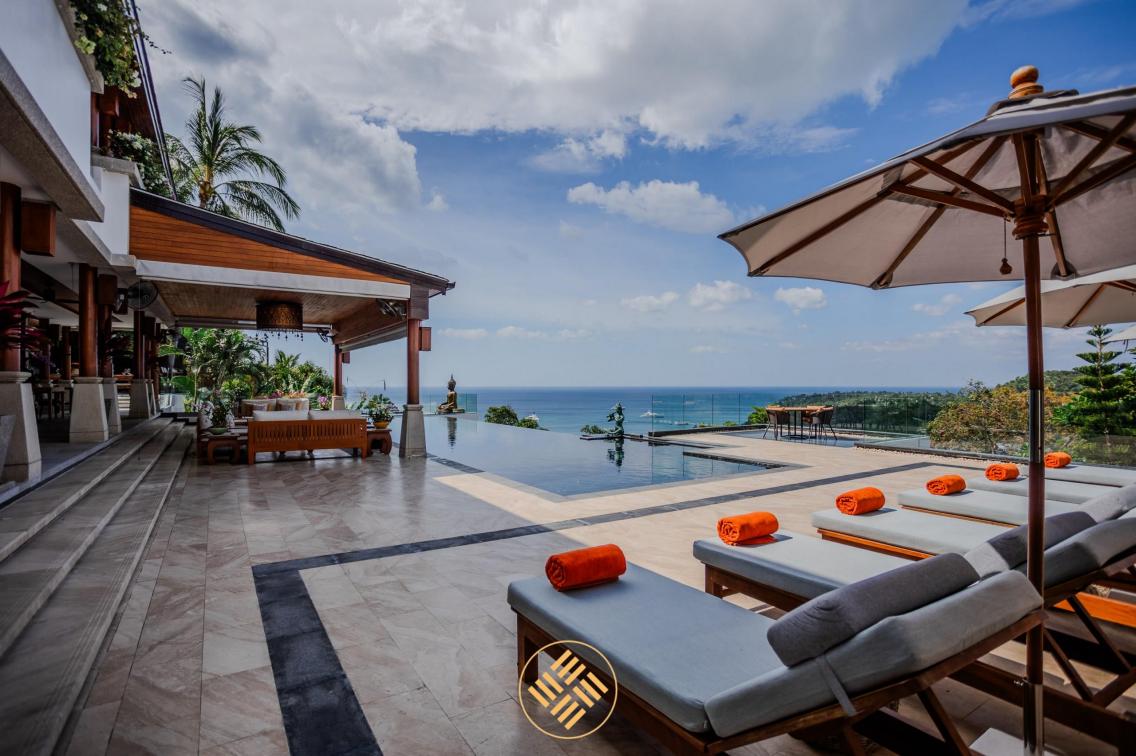

Villa Zone is an elegant ocean view villa with a fabulous infinity pool overlooking picturesque Andaman Sea. The villa has eight bedrooms allocated on 3 levels with plenty of space and privacy for everyone. The private lift is designed to improve easy accessibility to every level .Featuring a magnificent 18 m2 infinity pool and a cozy outdoor lounge area looking out over the turquoise waters of Andaman Sea. Consisting of 6 spacious bedrooms and 2 separate apartments it is the best choice for a large group to stay together while having enjoying privacy.

There is a Thai style Sala great for a relaxing dinner with stunning sunset and sea views and an outdoor terrace with a magic fireplace for romantic or party rooftop nights under the stars.

The modern fully equipped kitchen area with BBQ connects to an indoor and outdoor dining area makes this villa truly ideal for everything from a family holiday to friend's vacation. Villa Zone also comes with a private chef providing mouthwatering gastronomic experiences for every meal. If you desire a special cuisine, any request can be arranged. Villa features a fully stocked bar with billiard table and indoor casual seating for 60 people and outdoor lounging areas for 20 people. There is also a fully equipped gym, yoga studio, massage room and a hair saloon in the villa.