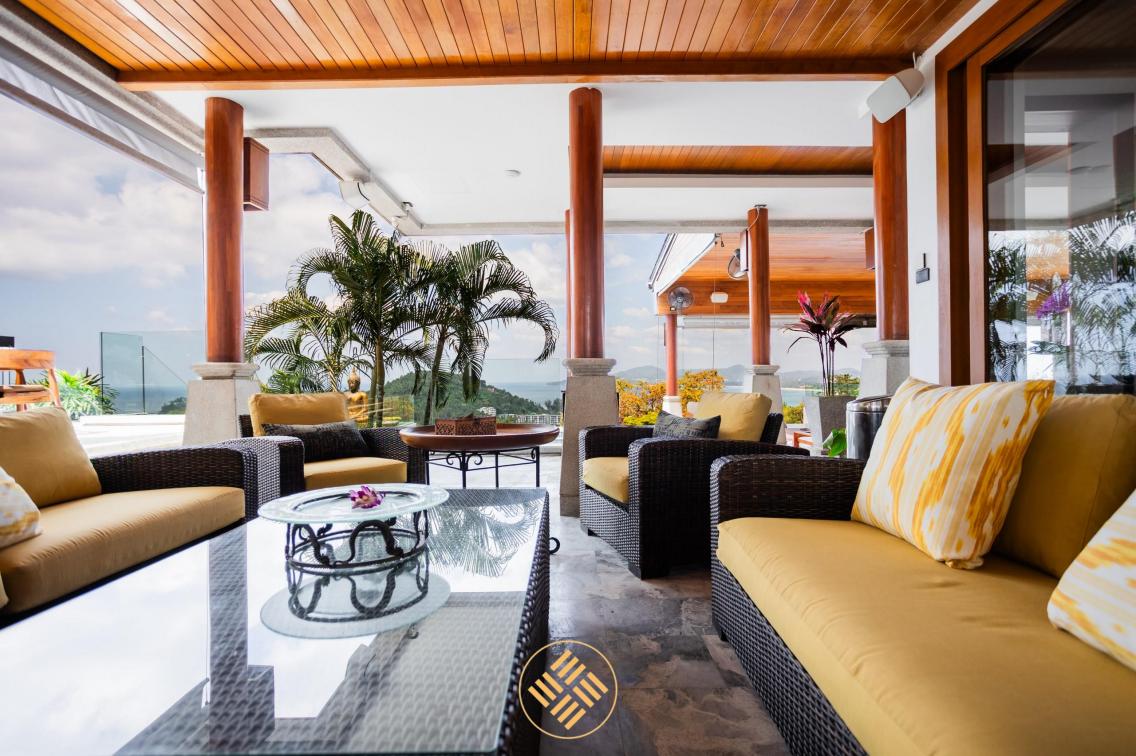

Villa Zone is an elegant ocean view villa with a fabulous infinity pool overlooking picturesque Andaman Sea. The villa has eight bedrooms allocated on 3 levels with plenty of space and privacy for everyone. The private lift is designed to improve easy accessibility to every level .Featuring a magnificent 18 m2 infinity pool and a cozy outdoor lounge area looking out over the turquoise waters of Andaman Sea. Consisting of 6 spacious bedrooms and 2 separate apartments it is the best choice for a large group to stay together while having enjoying privacy.

There is a Thai style Sala great for a relaxing dinner with stunning sunset and sea views and an outdoor terrace with a magic fireplace for romantic or party rooftop nights under the stars.

The modern fully equipped kitchen area with BBQ connects to an indoor and outdoor dining area makes this villa truly ideal for everything from a family holiday to friend's vacation. Villa Zone also comes with a private chef providing mouthwatering gastronomic experiences for every meal. If you desire a special cuisine, any request can be arranged. Villa features a fully stocked bar with billiard table and indoor casual seating for 60 people and outdoor lounging areas for 20 people. There is also a fully equipped gym, yoga studio, massage room and a hair saloon in the villa.