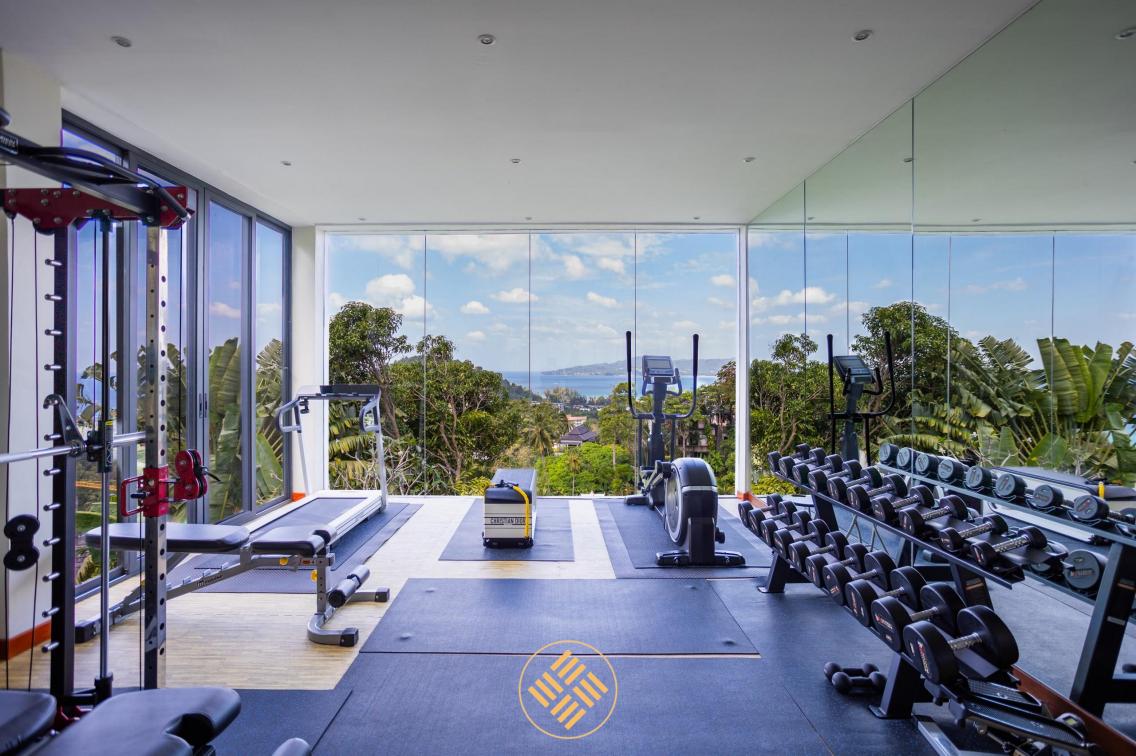

There is a Thai style Sala great for a relaxing dinner with stunning sunset and sea views and an outdoor terrace with a magic fireplace for romantic or party rooftop nights under the stars.

The modern fully equipped kitchen area with BBQ connects to an indoor and outdoor dining area makes this villa truly ideal for everything from a family holiday to friend's vacation. Villa Zone also comes with a private chef providing mouthwatering gastronomic experiences for every meal. If you desire a special cuisine, any request can be arranged. Villa features a fully stocked bar with billiard table and indoor casual seating for 60 people and outdoor lounging areas for 20 people. There is also a fully equipped gym, yoga studio, massage room and a hair saloon in the villa.