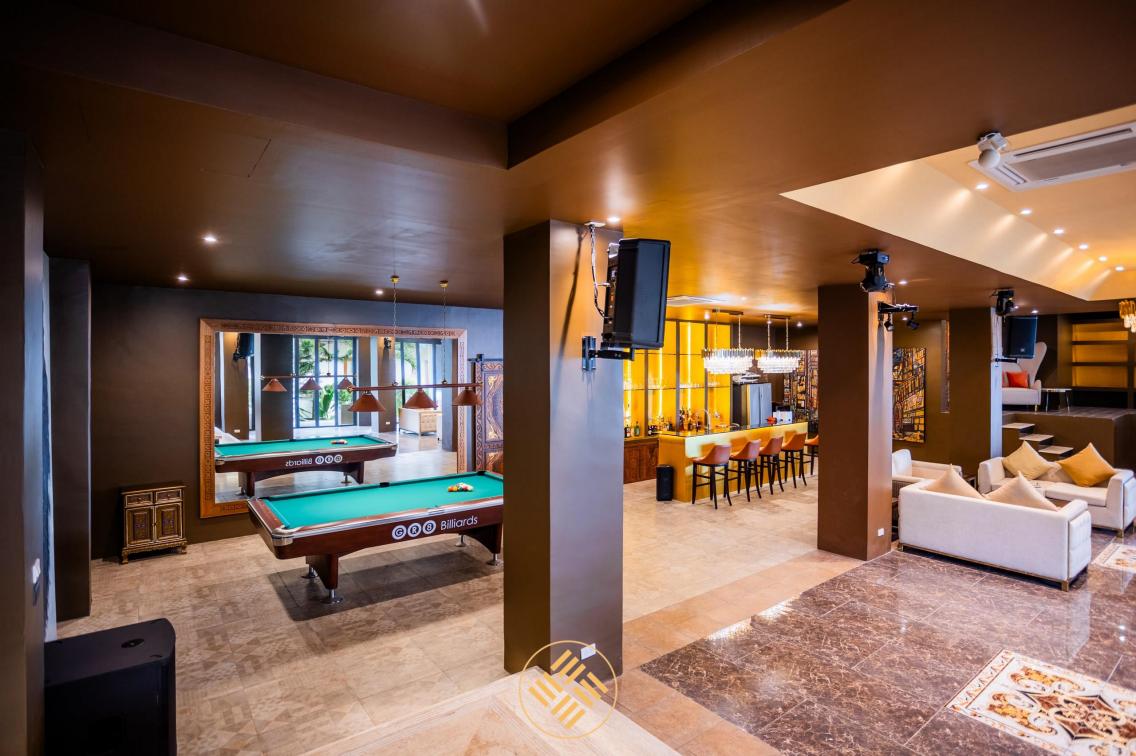

There is a Thai style Sala great for a relaxing dinner with stunning sunset and sea views and an outdoor terrace with a magic fireplace for romantic or party rooftop nights under the stars.

The modern fully equipped kitchen area with BBQ connects to an indoor and outdoor dining area makes this villa truly ideal for everything from a family holiday to friend's vacation. Villa Zone also comes with a private chef providing mouthwatering gastronomic experiences for every meal. If you desire a special cuisine, any request can be arranged. Villa features a fully stocked bar with billiard table and indoor casual seating for 60 people and outdoor lounging areas for 20 people. There is also a fully equipped gym, yoga studio, massage room and a hair saloon in the villa.