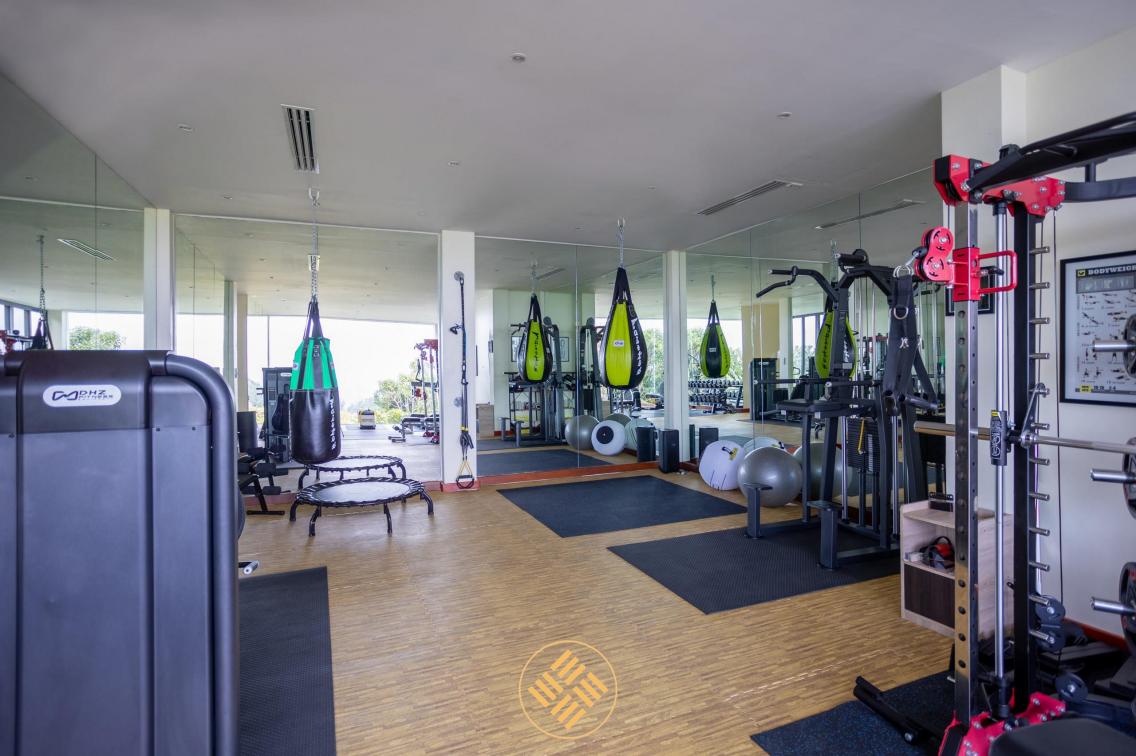

There is a Thai style Sala great for a relaxing dinner with stunning sunset and sea views and an outdoor terrace with a magic fireplace for romantic or party rooftop nights under the stars.

The modern fully equipped kitchen area with BBQ connects to an indoor and outdoor dining area makes this villa truly ideal for everything from a family holiday to friend's vacation. Villa Zone also comes with a private chef providing mouthwatering gastronomic experiences for every meal. If you desire a special cuisine, any request can be arranged. Villa features a fully stocked bar with billiard table and indoor casual seating for 60 people and outdoor lounging areas for 20 people. There is also a fully equipped gym, yoga studio, massage room and a hair saloon in the villa.