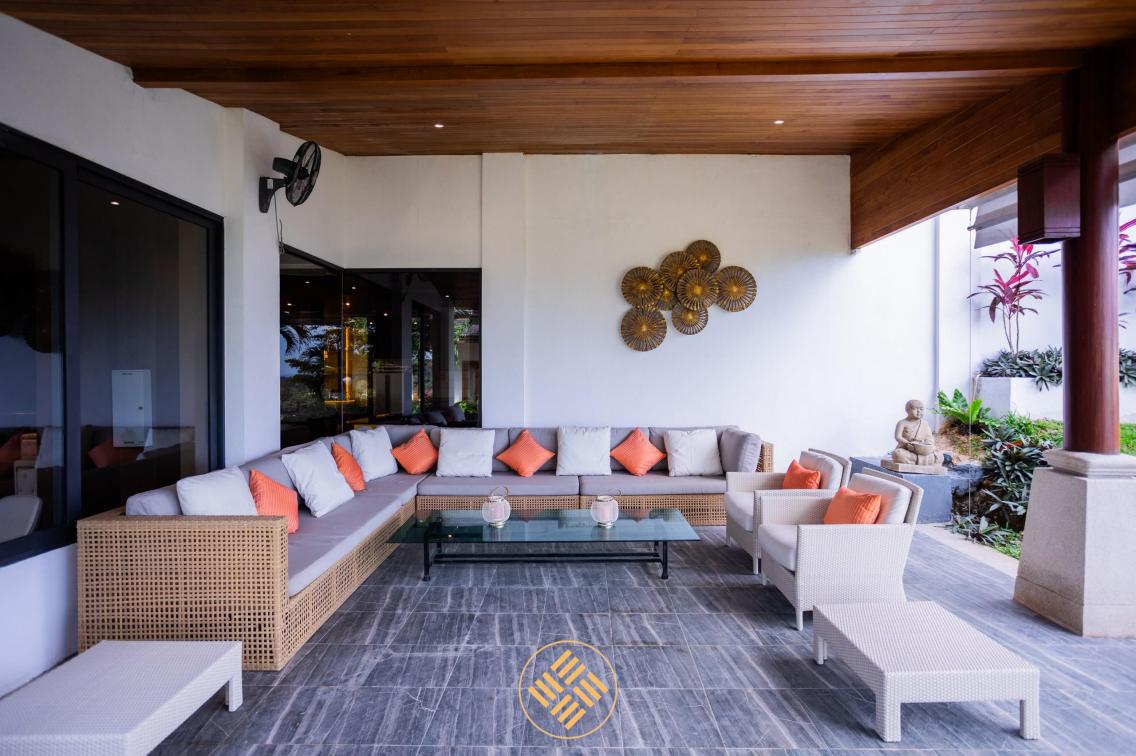

There is a Thai style Sala great for a relaxing dinner with stunning sunset and sea views and an outdoor terrace with a magic fireplace for romantic or party rooftop nights under the stars.

The modern fully equipped kitchen area with BBQ connects to an indoor and outdoor dining area makes this villa truly ideal for everything from a family holiday to friend's vacation. Villa Zone also comes with a private chef providing mouthwatering gastronomic experiences for every meal. If you desire a special cuisine, any request can be arranged. Villa features a fully stocked bar with billiard table and indoor casual seating for 60 people and outdoor lounging areas for 20 people. There is also a fully equipped gym, yoga studio, massage room and a hair saloon in the villa.