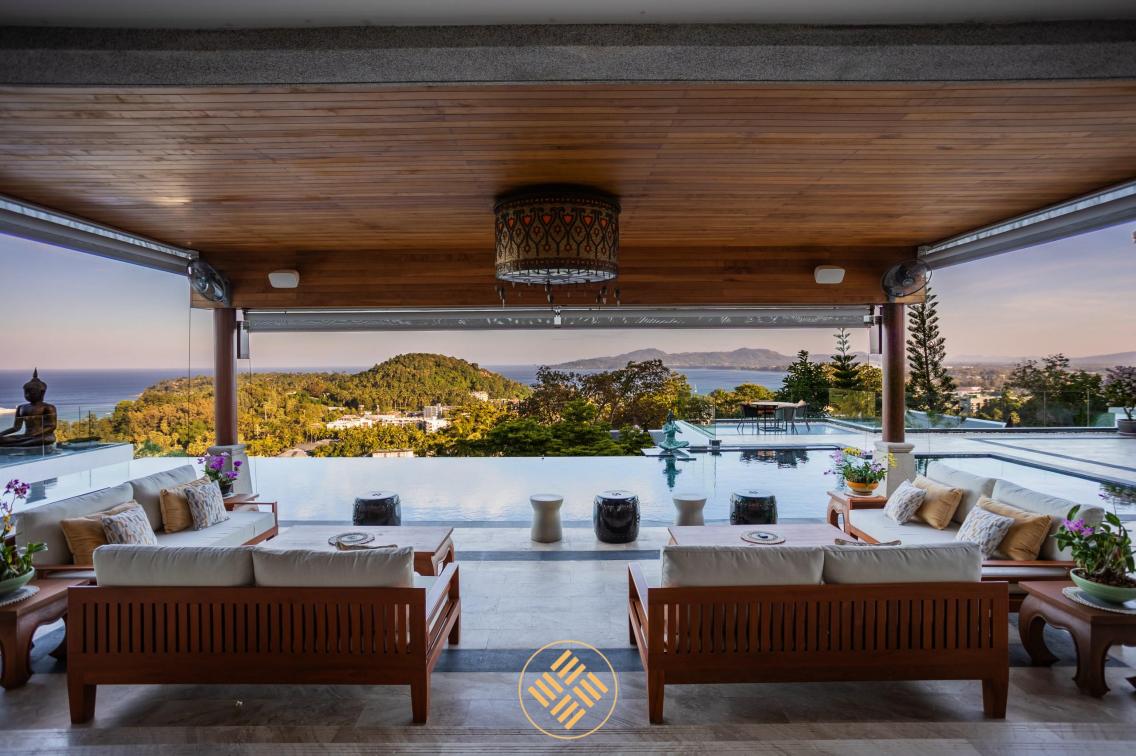

Villa Zone is an elegant ocean view villa with a fabulous infinity pool overlooking picturesque Andaman Sea. The villa has eight bedrooms allocated on 3 levels with plenty of space and privacy for everyone. The private lift is designed to improve easy accessibility to every level .Featuring a magnificent 18 m2 infinity pool and a cozy outdoor lounge area looking out over the turquoise waters of Andaman Sea. Consisting of 6 spacious bedrooms and 2 separate apartments it is the best choice for a large group to stay together while having enjoying privacy.

There is a Thai style Sala great for a relaxing dinner with stunning sunset and sea views and an outdoor terrace with a magic fireplace for romantic or party rooftop nights under the stars.

The modern fully equipped kitchen area with BBQ connects to an indoor and outdoor dining area makes this villa truly ideal for everything from a family holiday to friend's vacation. Villa Zone also comes with a private chef providing mouthwatering gastronomic experiences for every meal. If you desire a special cuisine, any request can be arranged. Villa features a fully stocked bar with billiard table and indoor casual seating for 60 people and outdoor lounging areas for 20 people. There is also a fully equipped gym, yoga studio, massage room and a hair saloon in the villa.