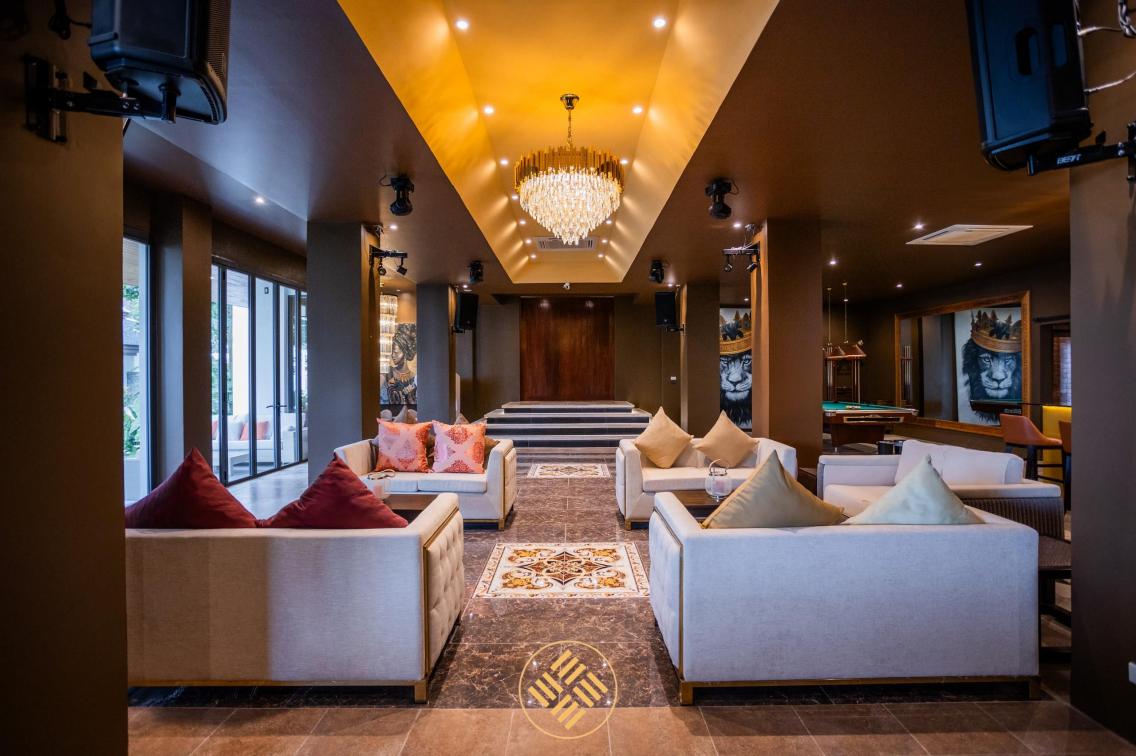

There is a Thai style Sala great for a relaxing dinner with stunning sunset and sea views and an outdoor terrace with a magic fireplace for romantic or party rooftop nights under the stars.

The modern fully equipped kitchen area with BBQ connects to an indoor and outdoor dining area makes this villa truly ideal for everything from a family holiday to friend's vacation. Villa Zone also comes with a private chef providing mouthwatering gastronomic experiences for every meal. If you desire a special cuisine, any request can be arranged. Villa features a fully stocked bar with billiard table and indoor casual seating for 60 people and outdoor lounging areas for 20 people. There is also a fully equipped gym, yoga studio, massage room and a hair saloon in the villa.