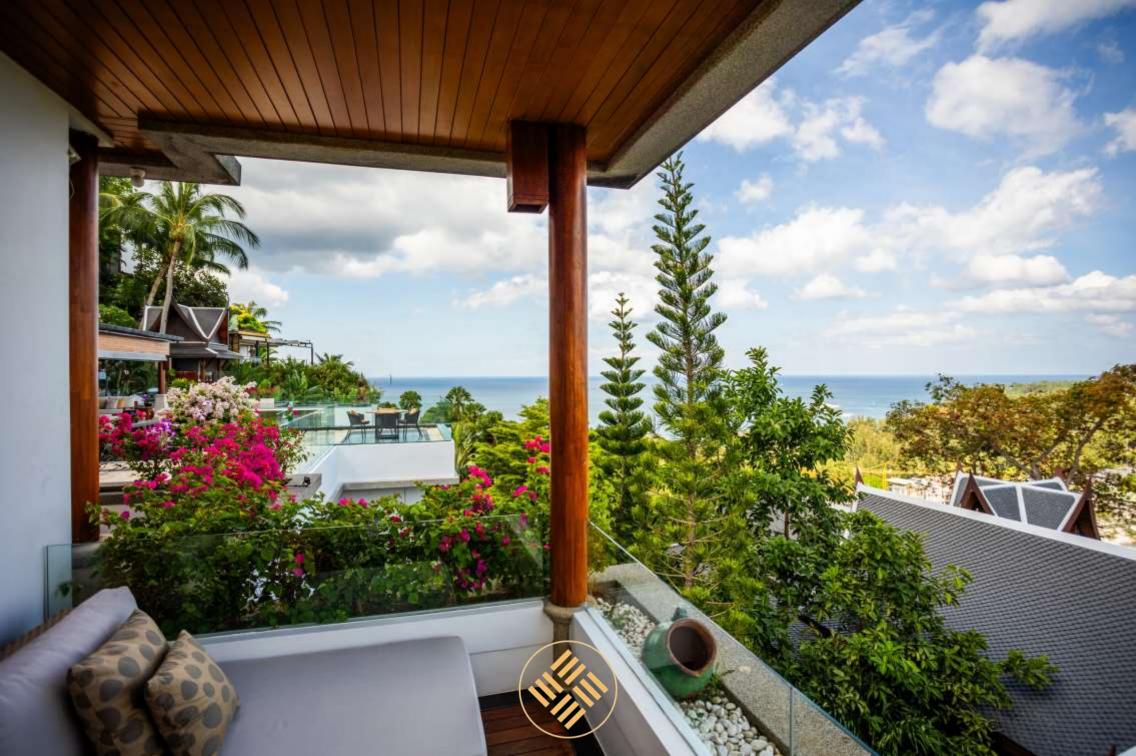

This Sea View Villa sits on a hill above Surin Beach, overlooking the ocean and Western coast of Phuket. Featuring a rooftop outdoor pool, it also provides free WiFi in all areas. It is 800m walk distance from Surin Beach.