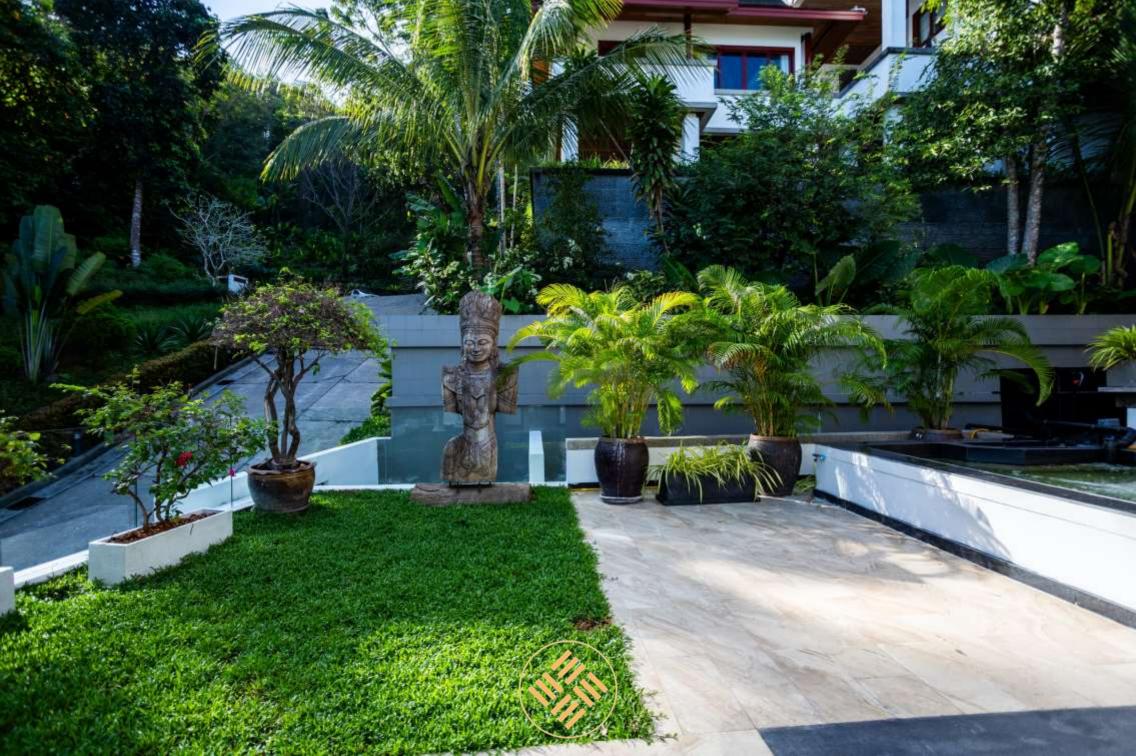

This Sea View Villa sits on a hill above Surin Beach, overlooking the ocean and Western coast of Phuket. Featuring a rooftop outdoor pool, it also provides free WiFi in all areas. It is 800m walk distance from Surin Beach.