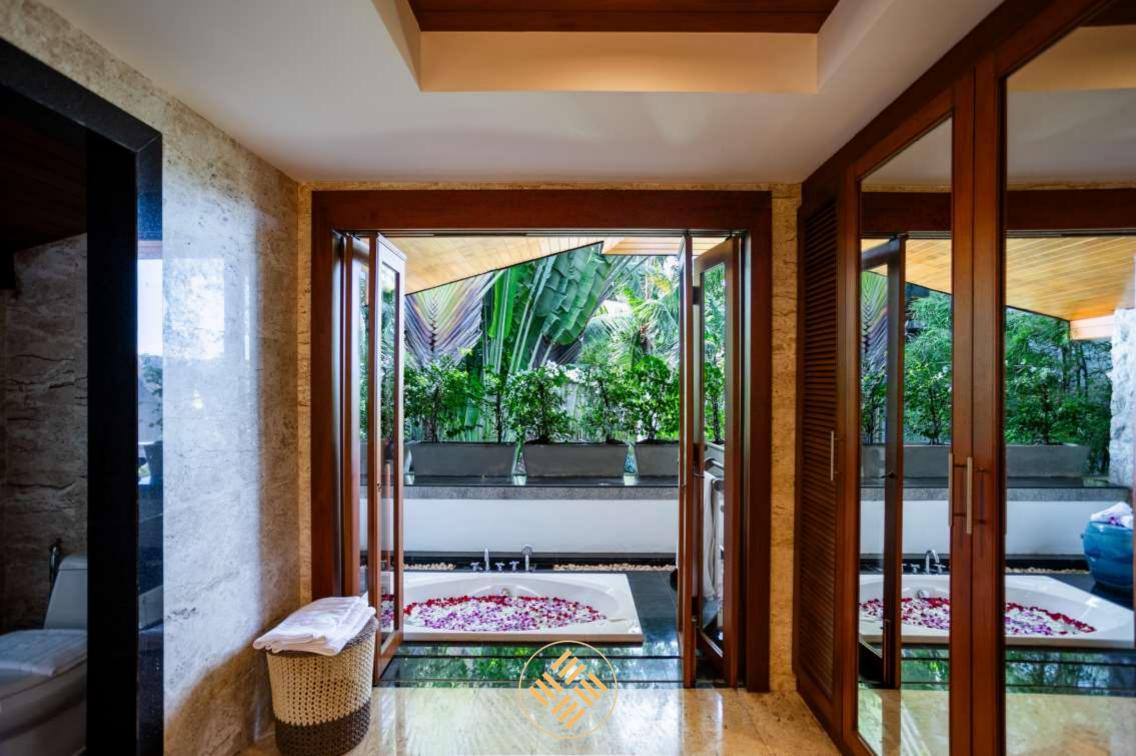

The spacious non-smoking rooms are fitted with air conditioning, Smart TV and DVD player. Fitted with polished wooden flooring, most rooms enjoy sea views from large windows. En suite bathrooms come with a bathtub.