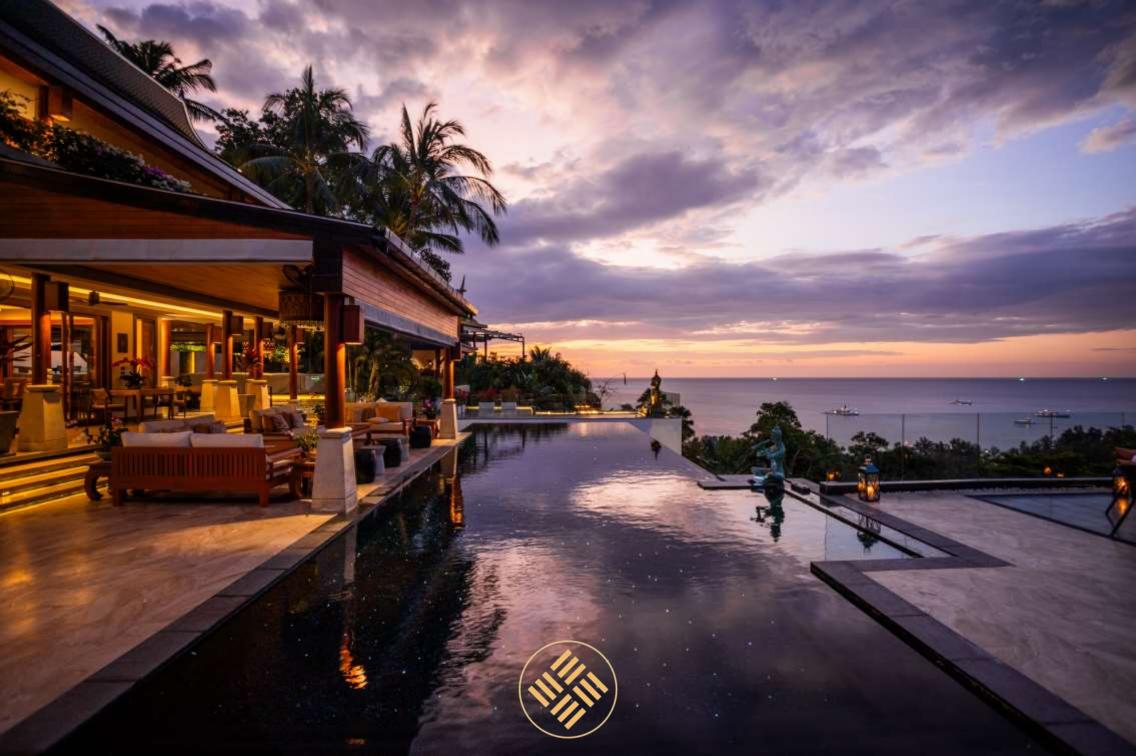

This Sea View Villa sits on a hill above Surin Beach, overlooking the ocean and Western coast of Phuket. Featuring a rooftop outdoor pool, it also provides free WiFi in all areas. It is 800m walk distance from Surin Beach.