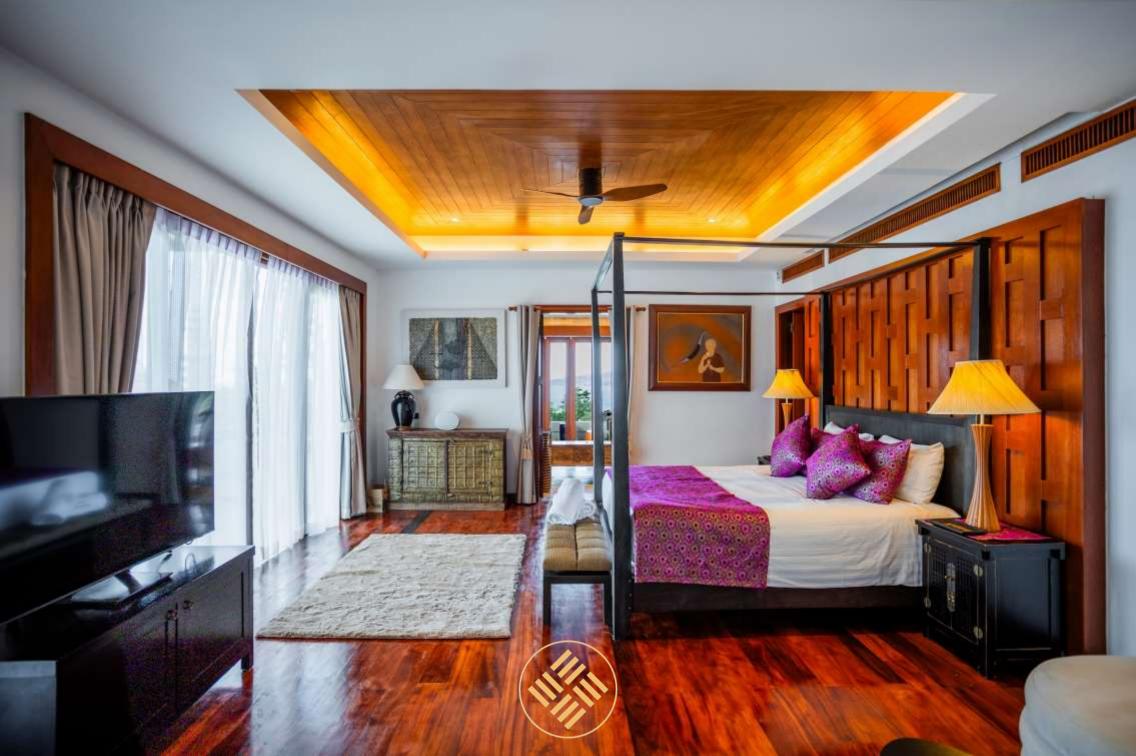

The spacious non-smoking rooms are fitted with air conditioning, Smart TV and DVD player. Fitted with polished wooden flooring, most rooms enjoy sea views from large windows. En suite bathrooms come with a bathtub.