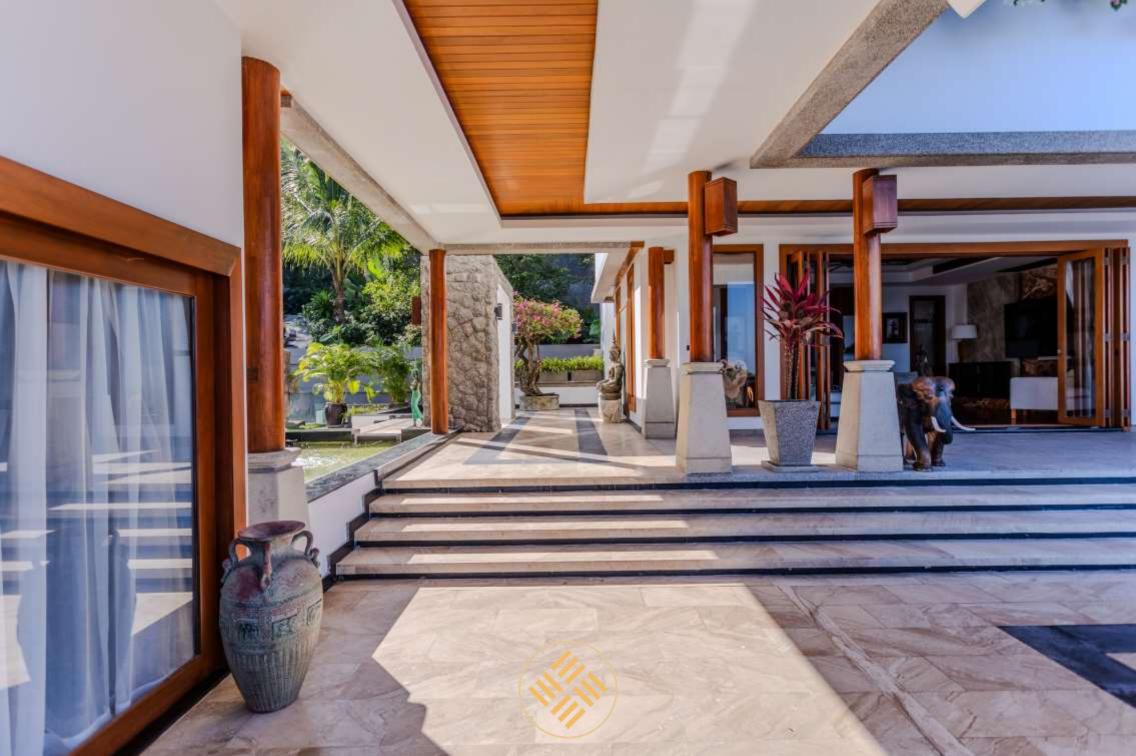

The spacious non-smoking rooms are fitted with air conditioning, Smart TV and DVD player. Fitted with polished wooden flooring, most rooms enjoy sea views from large windows. En suite bathrooms come with a bathtub.