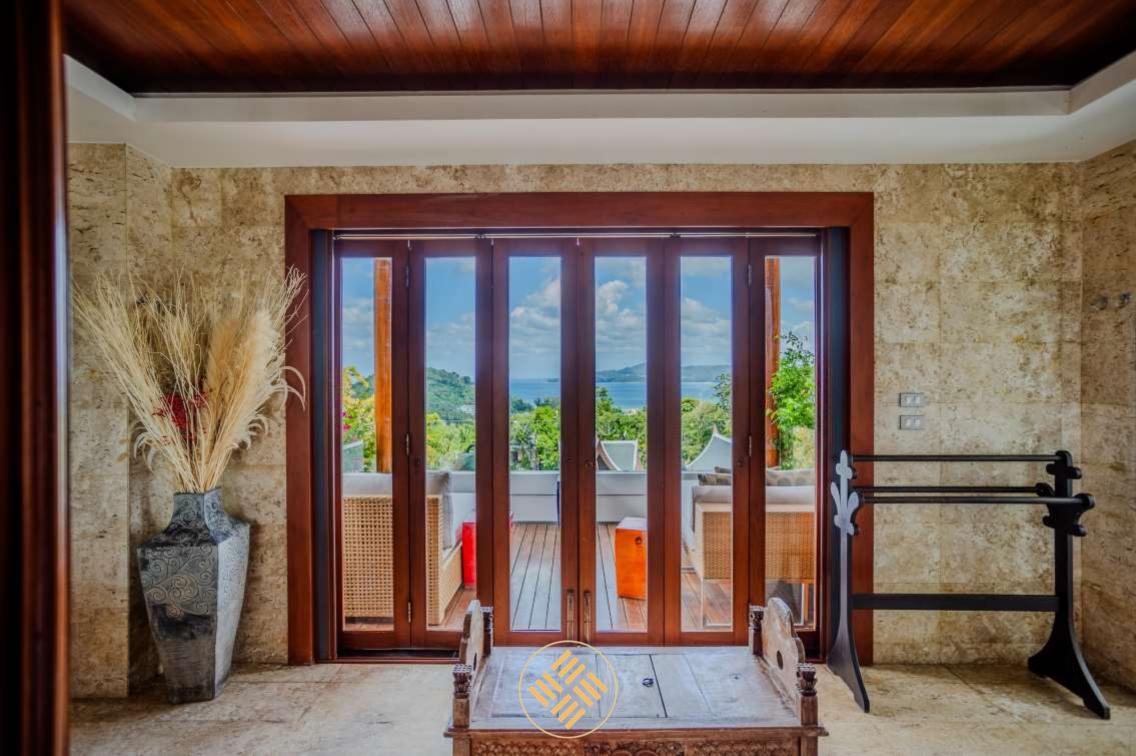

This Sea View Villa sits on a hill above Surin Beach, overlooking the ocean and Western coast of Phuket. Featuring a rooftop outdoor pool, it also provides free WiFi in all areas. It is 800m walk distance from Surin Beach.

The spacious non-smoking rooms are fitted with air conditioning, Smart TV and DVD player. Fitted with polished wooden flooring, most rooms enjoy sea views from large windows. En suite bathrooms come with a bathtub.