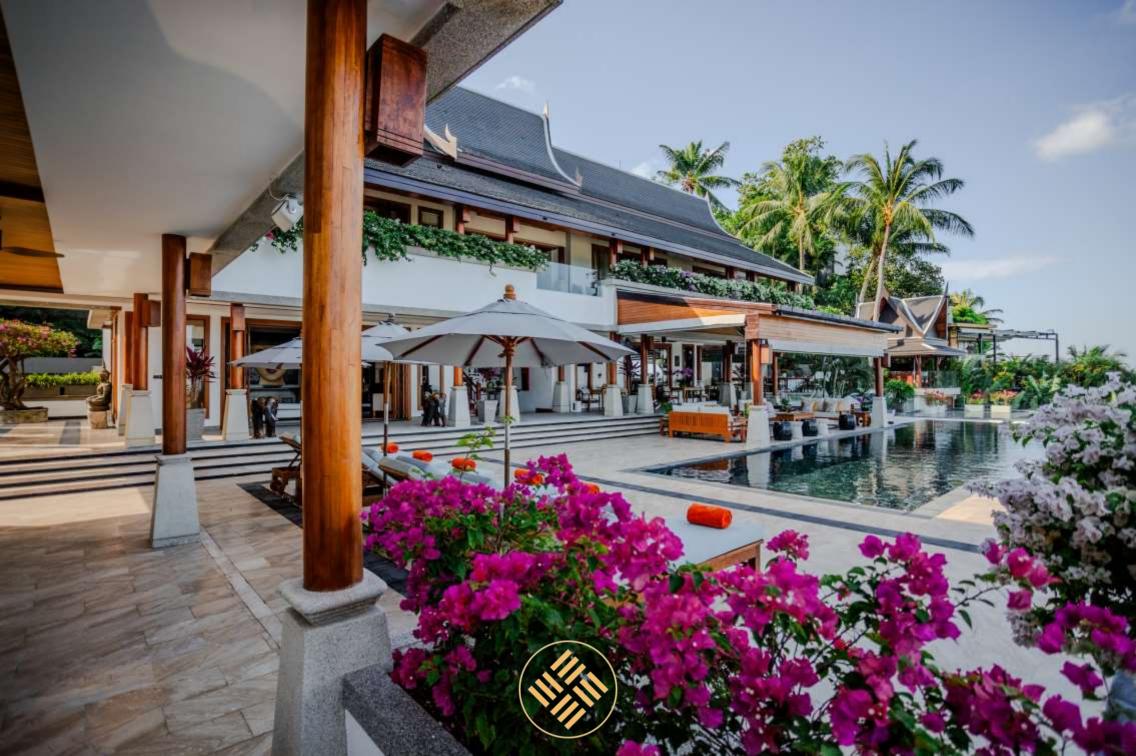

This Sea View Villa sits on a hill above Surin Beach, overlooking the ocean and Western coast of Phuket. Featuring a rooftop outdoor pool, it also provides free WiFi in all areas. It is 800m walk distance from Surin Beach.

Guests can relax with a massage at the spa, or exercise. Diving and snorkeling can be enjoyed at the beach. The resort also provides car rentals and free parking.

Our on-site staff can arrange tours, a Villa Manager, a private chef and cleaning staff are at your disposal.