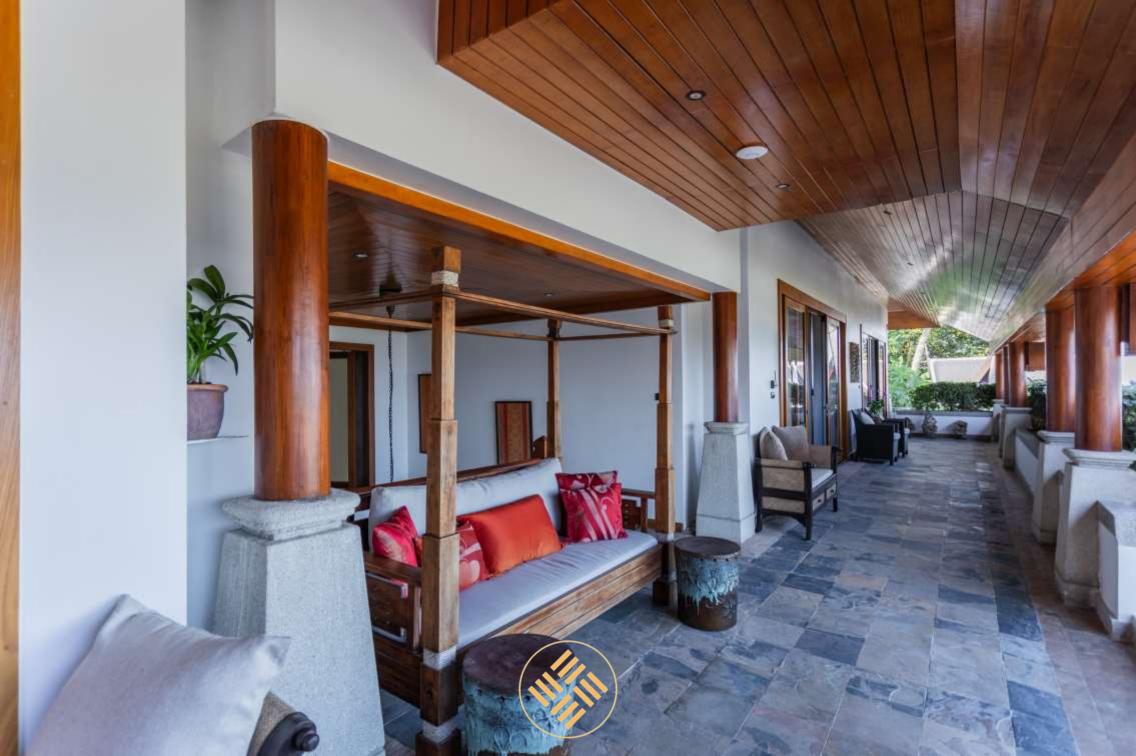

The spacious non-smoking rooms are fitted with air conditioning, Smart TV and DVD player. Fitted with polished wooden flooring, most rooms enjoy sea views from large windows. En suite bathrooms come with a bathtub.