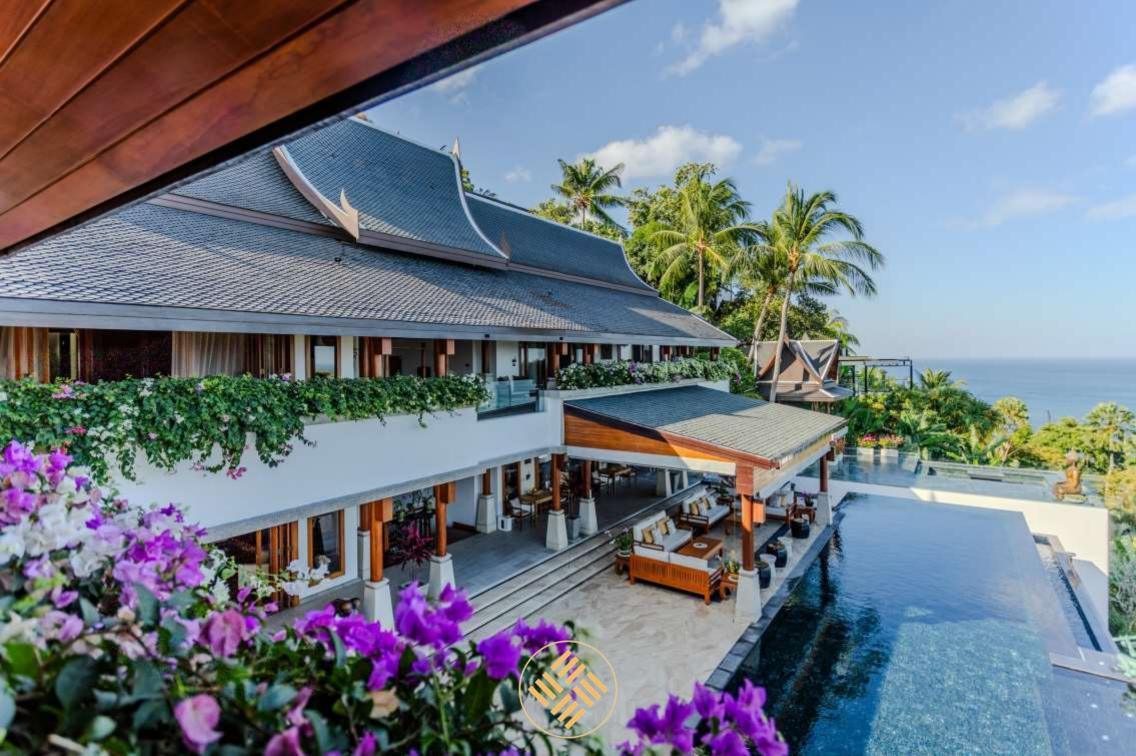

This Sea View Villa sits on a hill above Surin Beach, overlooking the ocean and Western coast of Phuket. Featuring a rooftop outdoor pool, it also provides free WiFi in all areas. It is 800m walk distance from Surin Beach.