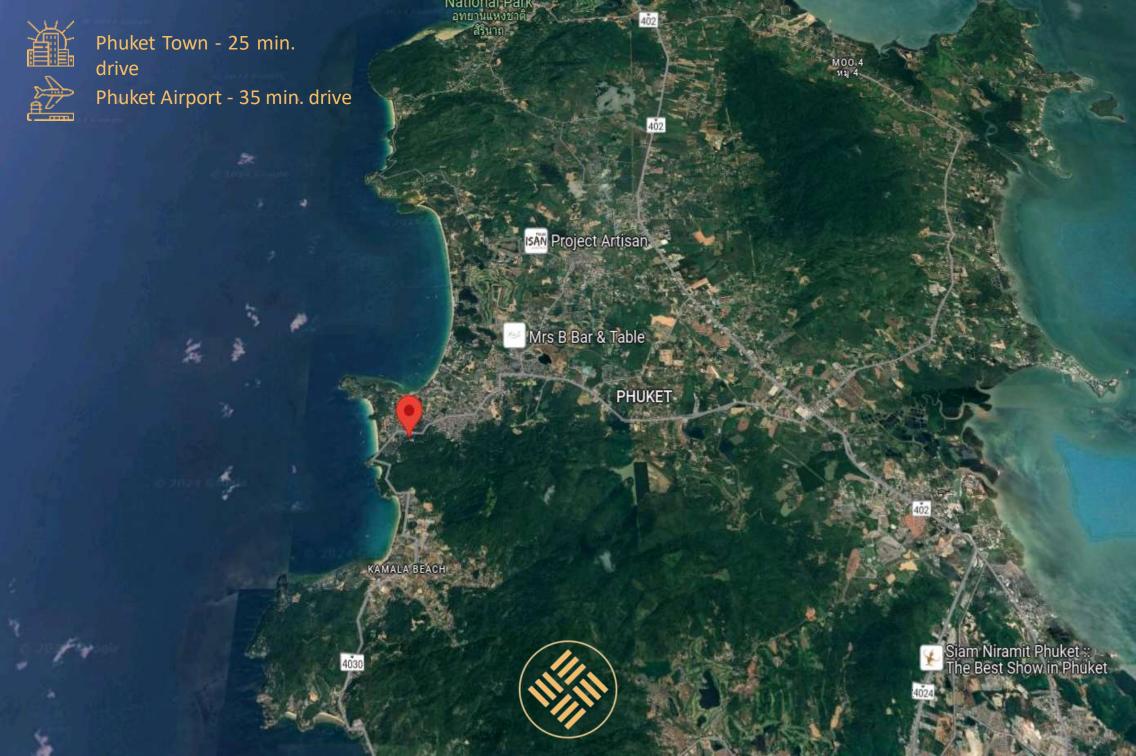

This Sea View Villa sits on a hill above Surin Beach, overlooking the ocean and Western coast of Phuket. Featuring a rooftop outdoor pool, it also provides free WiFi in all areas. It is 800m walk distance from Surin Beach.