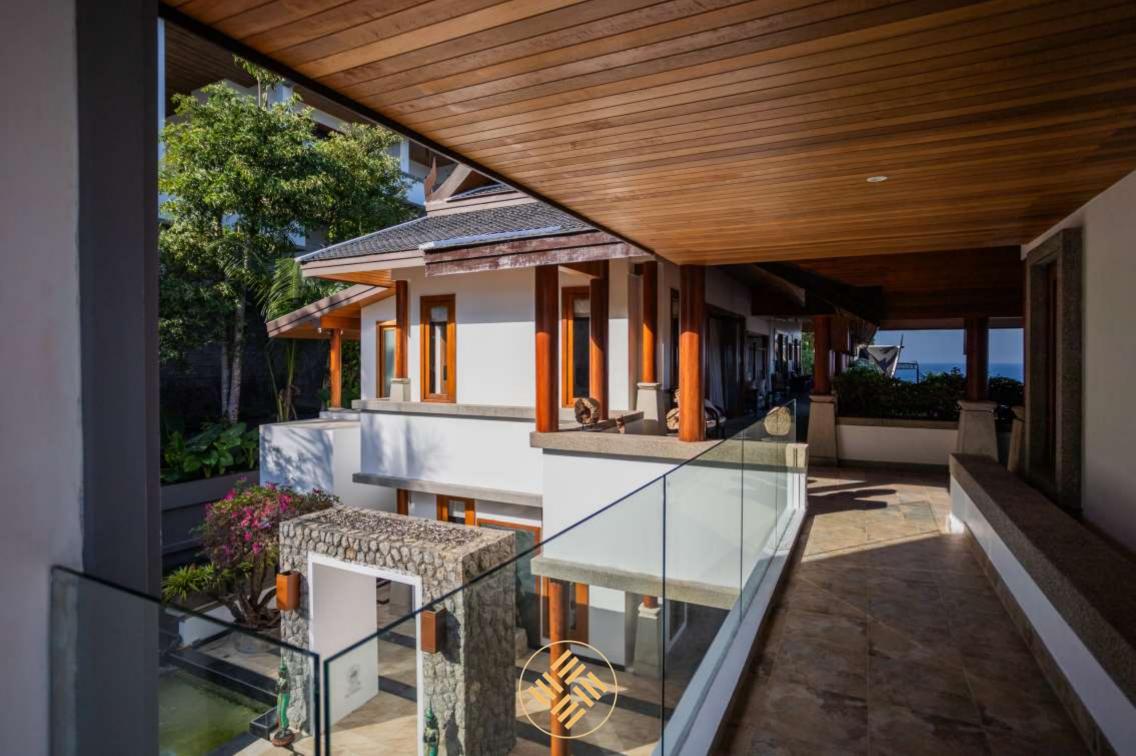

This Sea View Villa sits on a hill above Surin Beach, overlooking the ocean and Western coast of Phuket. Featuring a rooftop outdoor pool, it also provides free WiFi in all areas. It is 800m walk distance from Surin Beach.