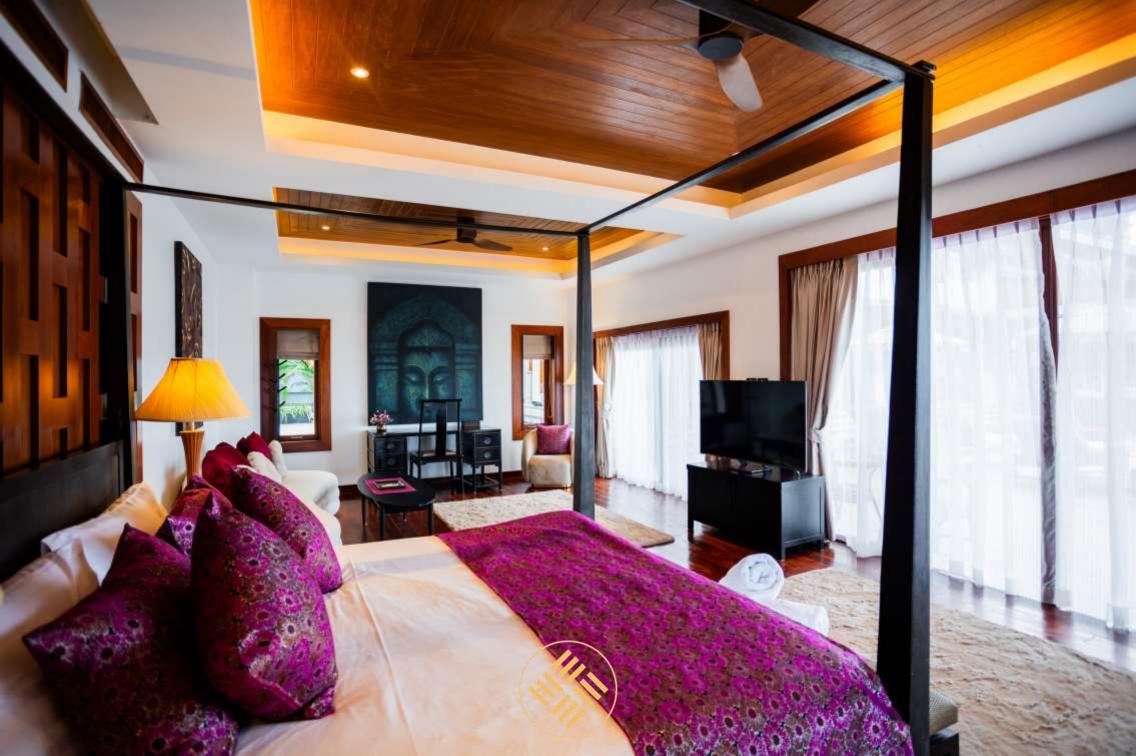

The spacious non-smoking rooms are fitted with air conditioning, Smart TV and DVD player. Fitted with polished wooden flooring, most rooms enjoy sea views from large windows. En suite bathrooms come with a bathtub.