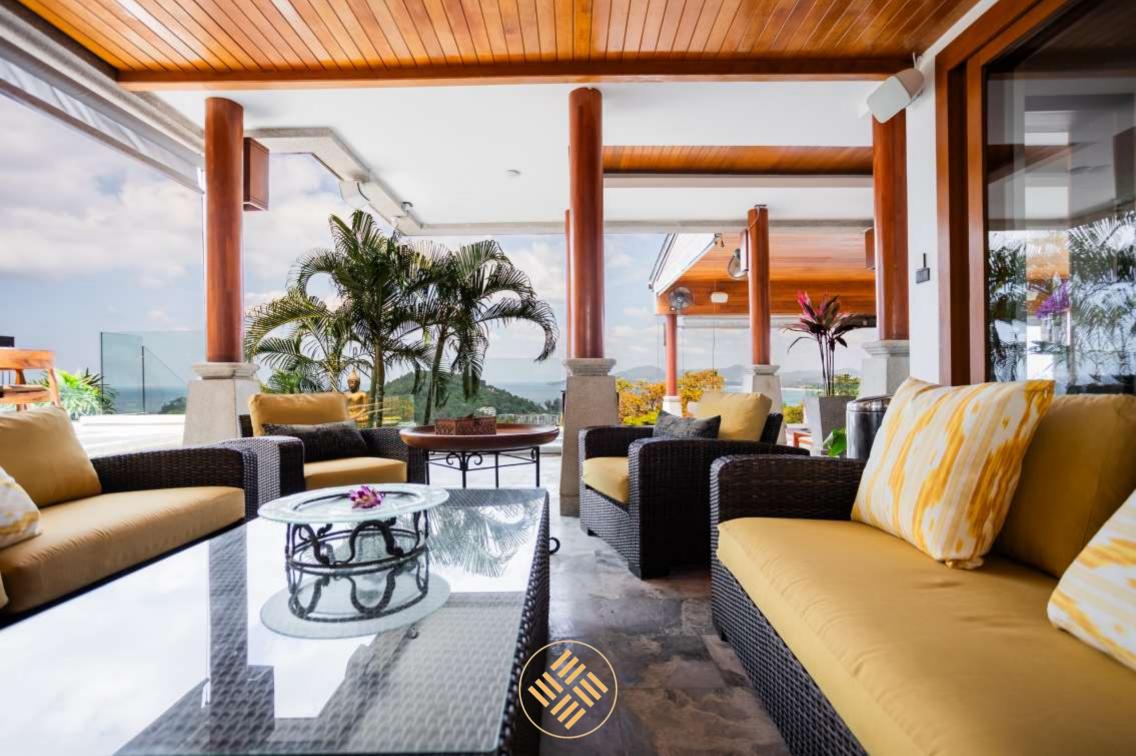

This Sea View Villa sits on a hill above Surin Beach, overlooking the ocean and Western coast of Phuket. Featuring a rooftop outdoor pool, it also provides free WiFi in all areas. It is 800m walk distance from Surin Beach.

Guests can relax with a massage at the spa, or exercise. Diving and snorkeling can be enjoyed at the beach. The resort also provides car rentals and free parking.

Our on-site staff can arrange tours, a Villa Manager, a private chef and cleaning staff are at your disposal.