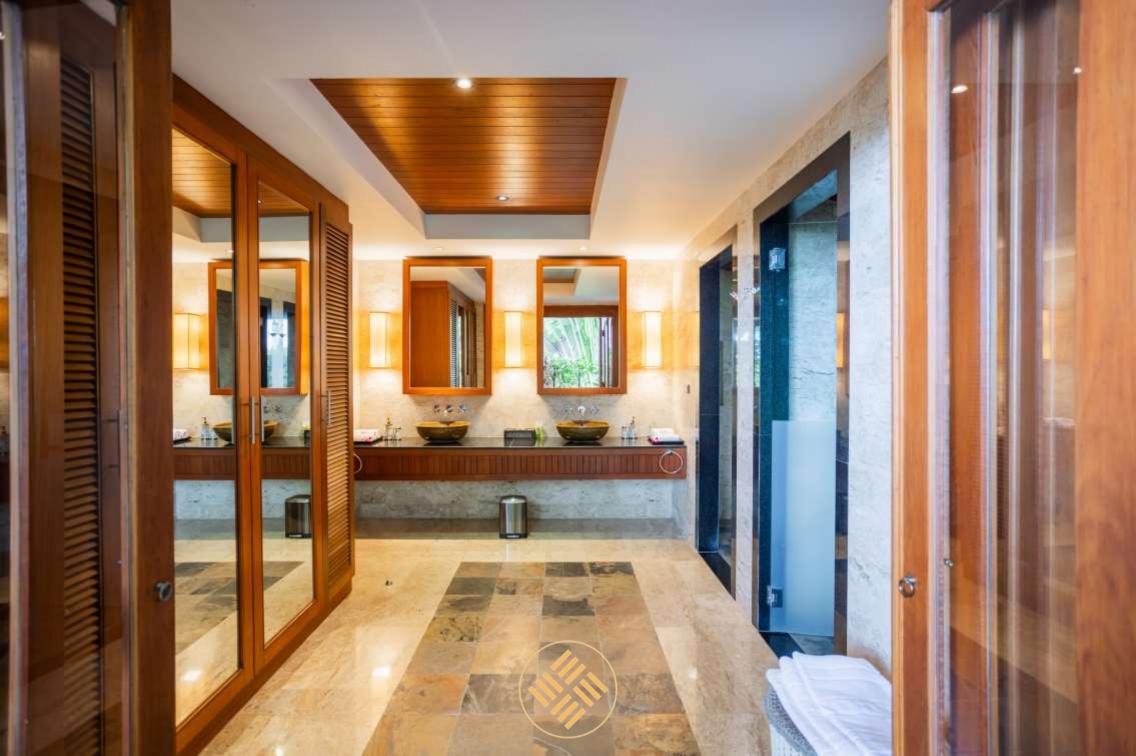

The spacious non-smoking rooms are fitted with air conditioning, Smart TV and DVD player. Fitted with polished wooden flooring, most rooms enjoy sea views from large windows. En suite bathrooms come with a bathtub.