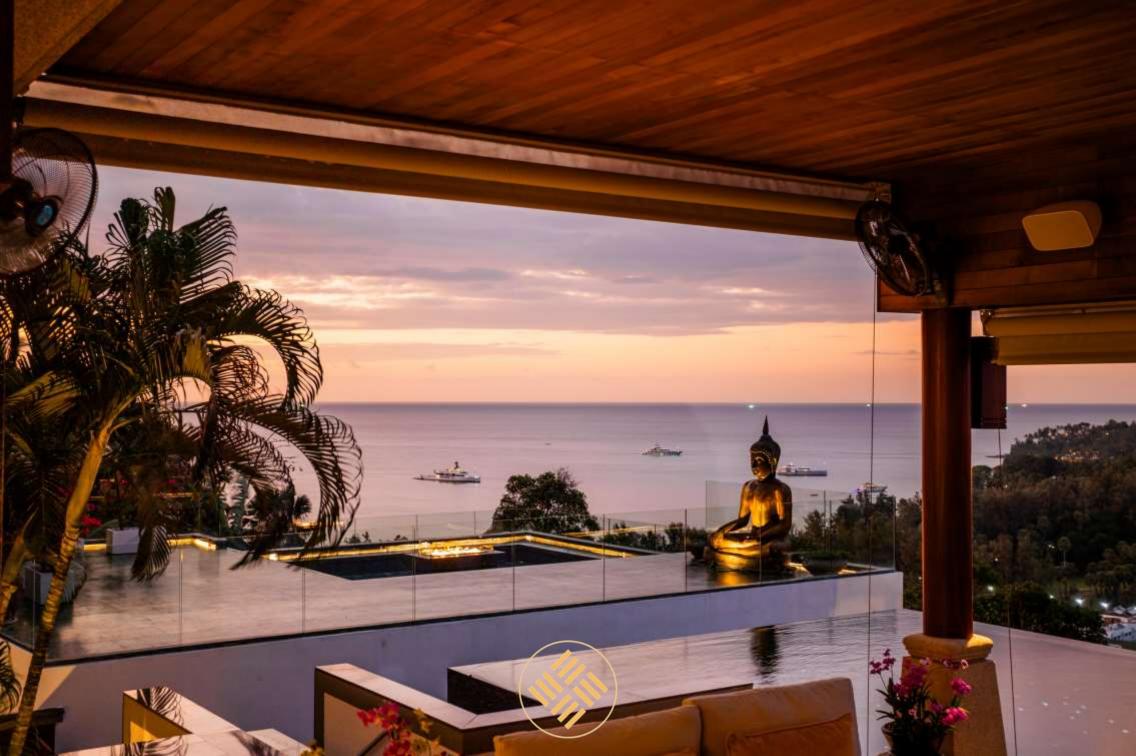

This Sea View Villa sits on a hill above Surin Beach, overlooking the ocean and Western coast of Phuket. Featuring a rooftop outdoor pool, it also provides free WiFi in all areas. It is 800m walk distance from Surin Beach.