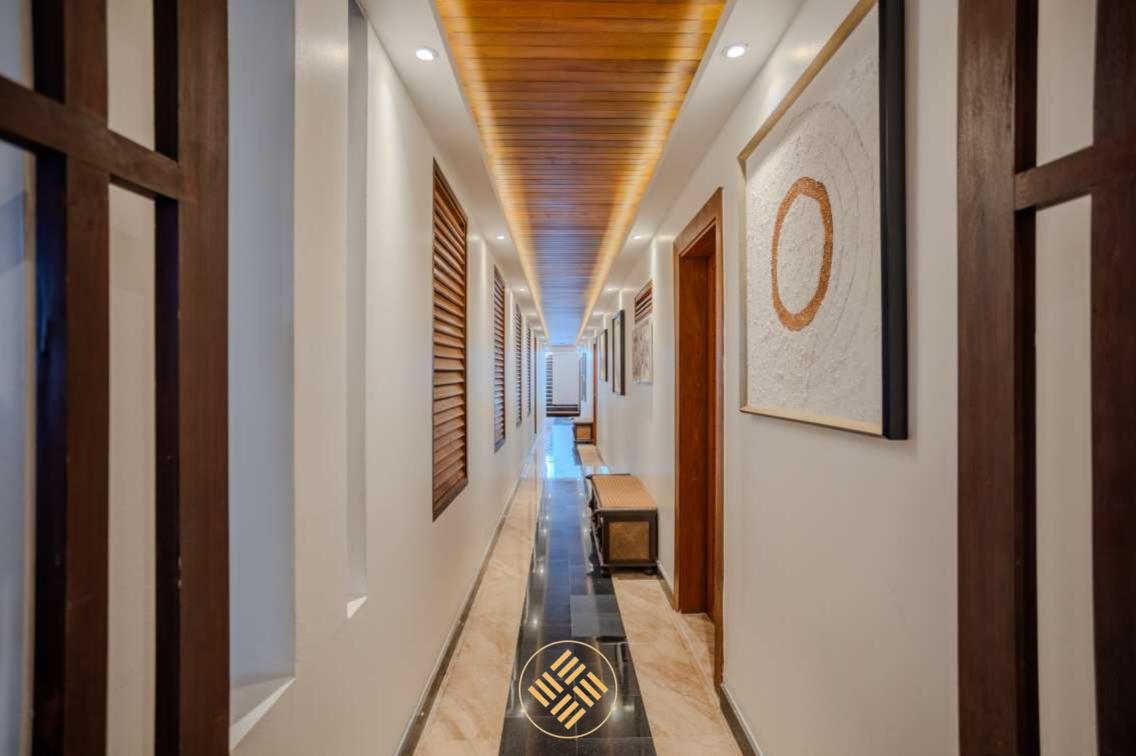

The spacious non-smoking rooms are fitted with air conditioning, Smart TV and DVD player. Fitted with polished wooden flooring, most rooms enjoy sea views from large windows. En suite bathrooms come with a bathtub.