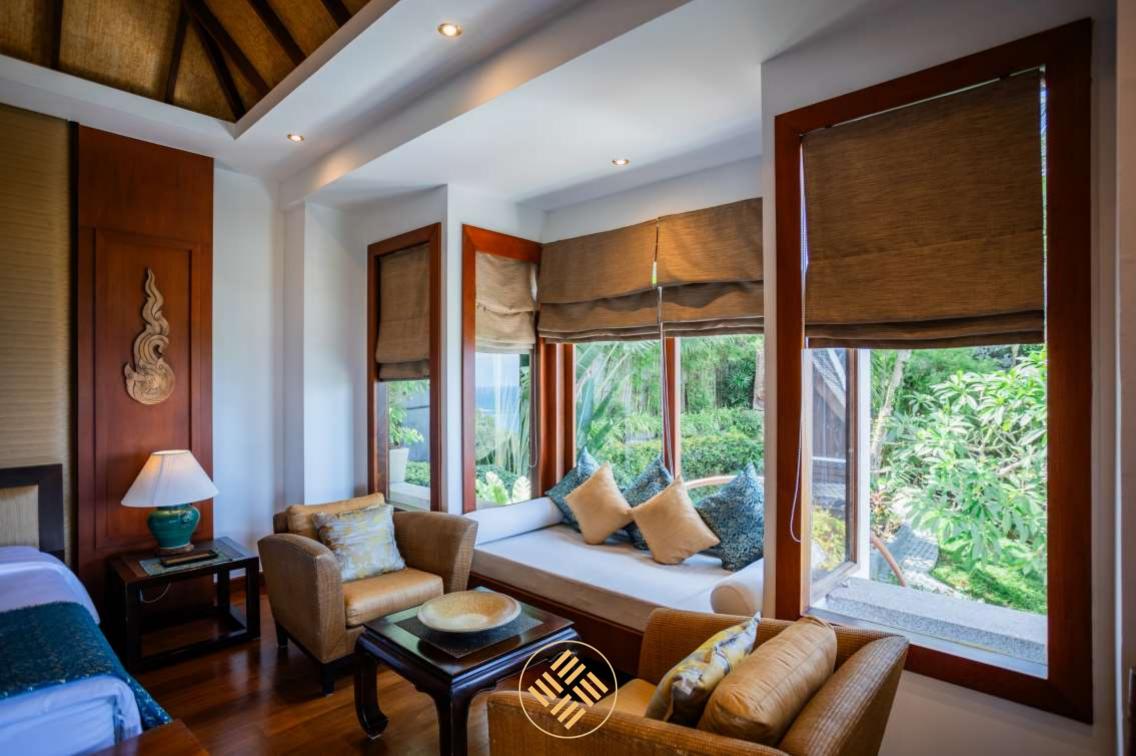

The spacious non-smoking rooms are fitted with air conditioning, Smart TV and DVD player. Fitted with polished wooden flooring, most rooms enjoy sea views from large windows. En suite bathrooms come with a bathtub.