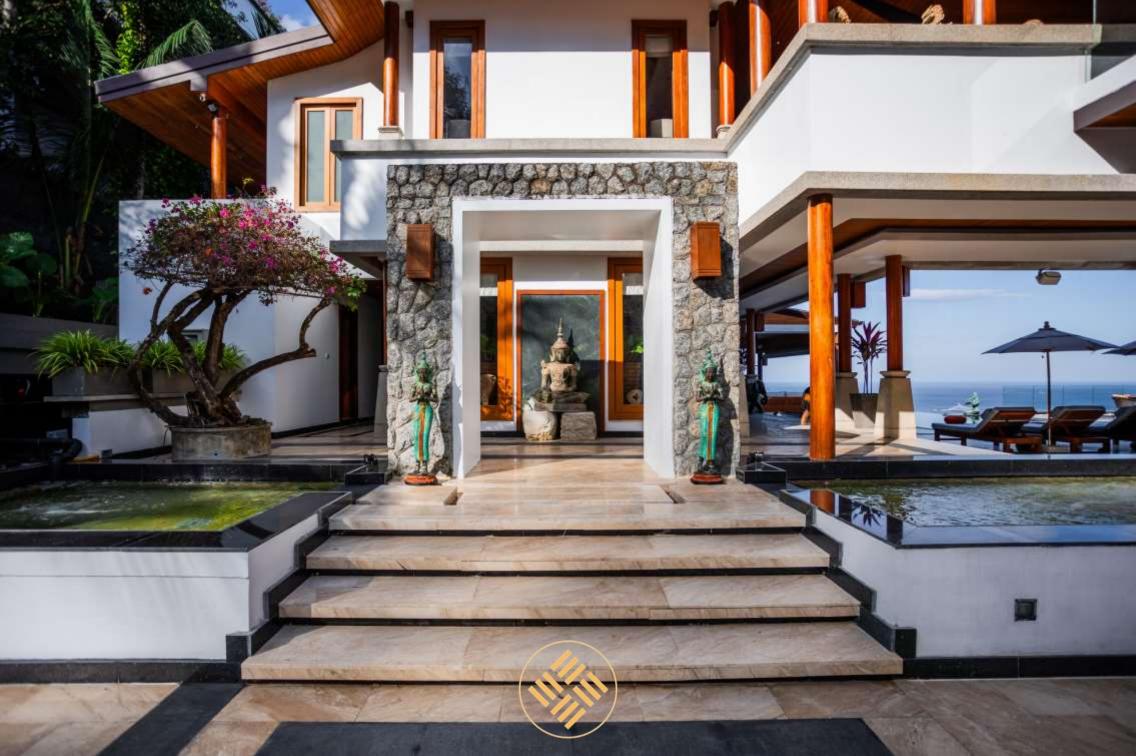

This Sea View Villa sits on a hill above Surin Beach, overlooking the ocean and Western coast of Phuket. Featuring a rooftop outdoor pool, it also provides free WiFi in all areas. It is 800m walk distance from Surin Beach.