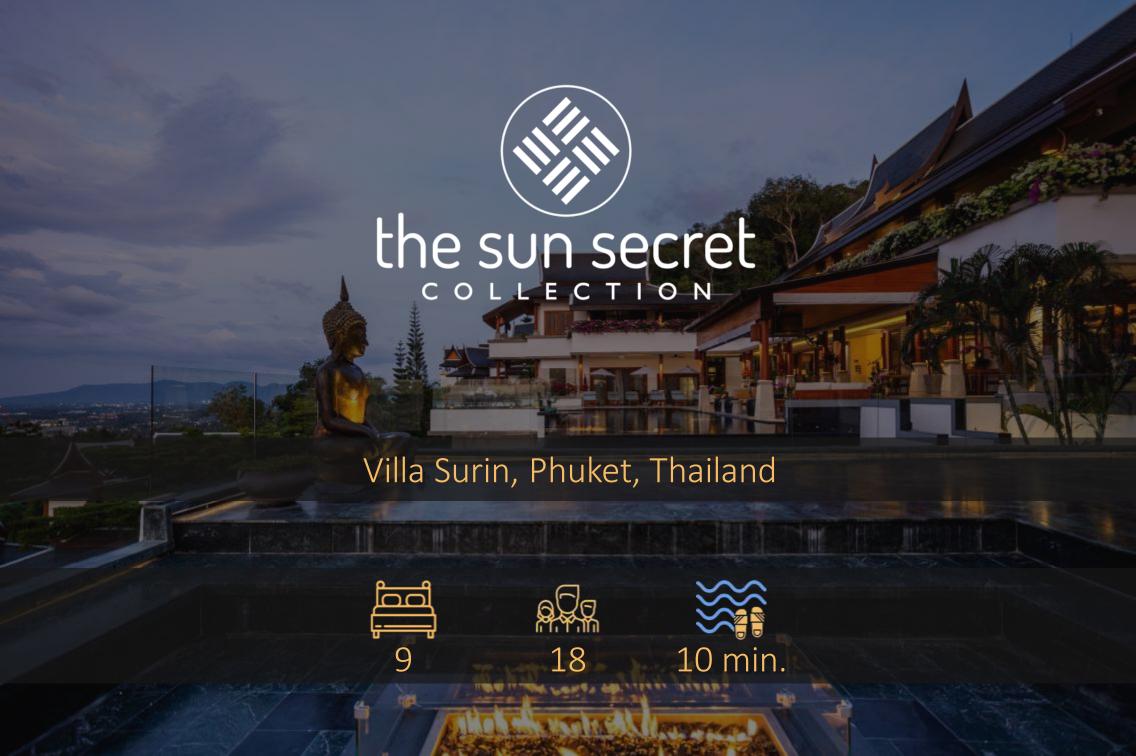

This Sea View Villa sits on a hill above Surin Beach, overlooking the ocean and Western coast of Phuket. Featuring a rooftop outdoor pool, it also provides free WiFi in all areas. It is 800m walk distance from Surin Beach.