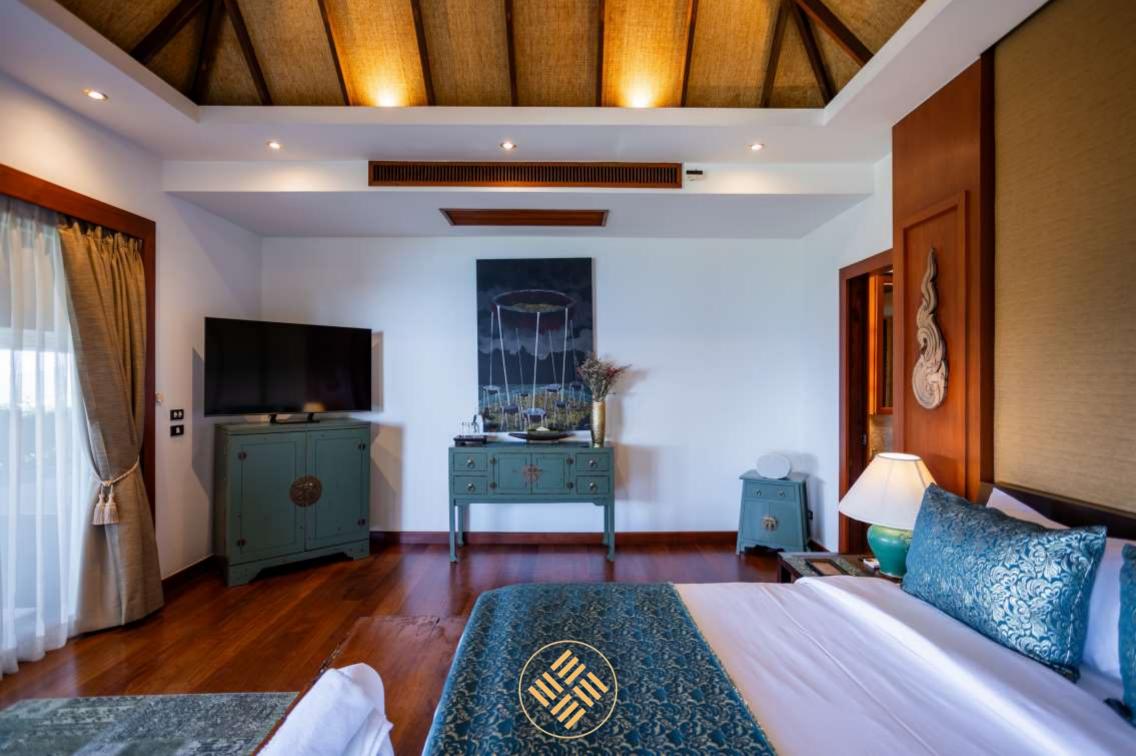

The spacious non-smoking rooms are fitted with air conditioning, Smart TV and DVD player. Fitted with polished wooden flooring, most rooms enjoy sea views from large windows. En suite bathrooms come with a bathtub.