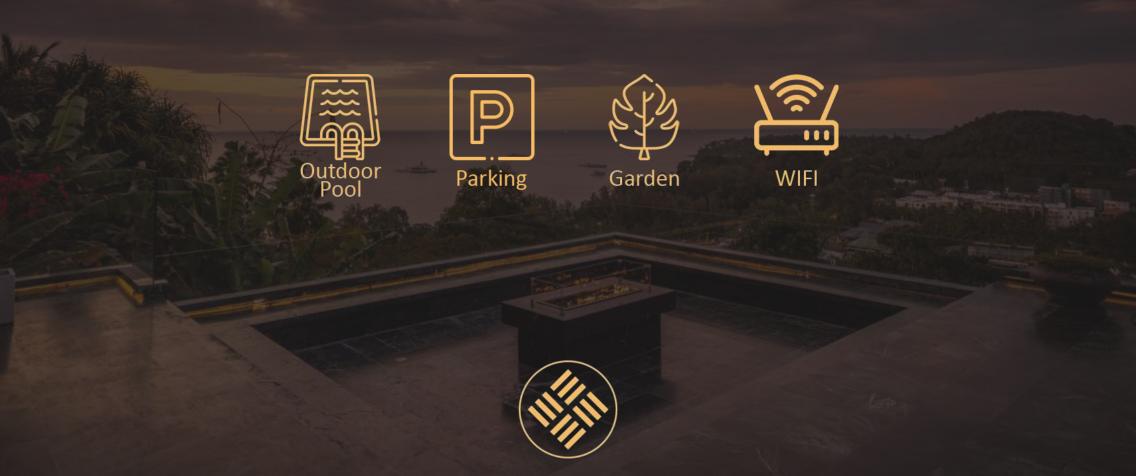

This Sea View Villa sits on a hill above Surin Beach, overlooking the ocean and Western coast of Phuket. Featuring a rooftop outdoor pool, it also provides free WiFi in all areas. It is 800m walk distance from Surin Beach.

Guests can relax with a massage at the spa, or exercise. Diving and snorkeling can be enjoyed at the beach. The resort also provides car rentals and free parking.

Our on-site staff can arrange tours, a Villa Manager, a private chef and cleaning staff are at your disposal.