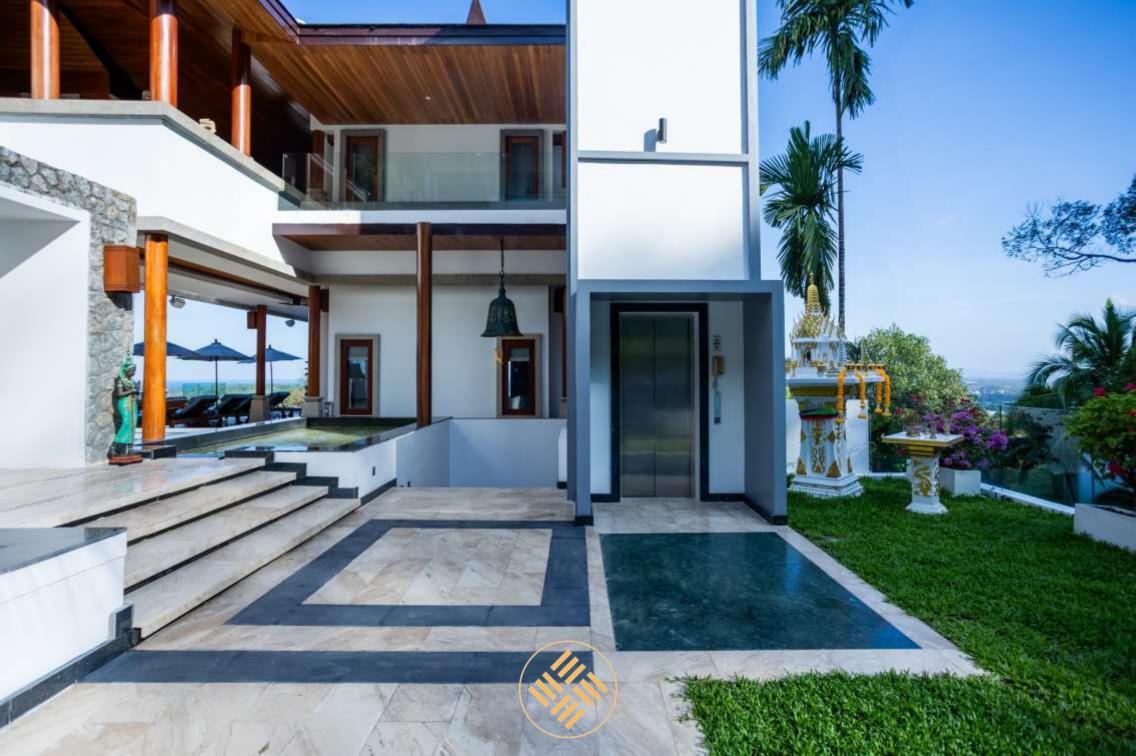

This Sea View Villa sits on a hill above Surin Beach, overlooking the ocean and Western coast of Phuket. Featuring a rooftop outdoor pool, it also provides free WiFi in all areas. It is 800m walk distance from Surin Beach.