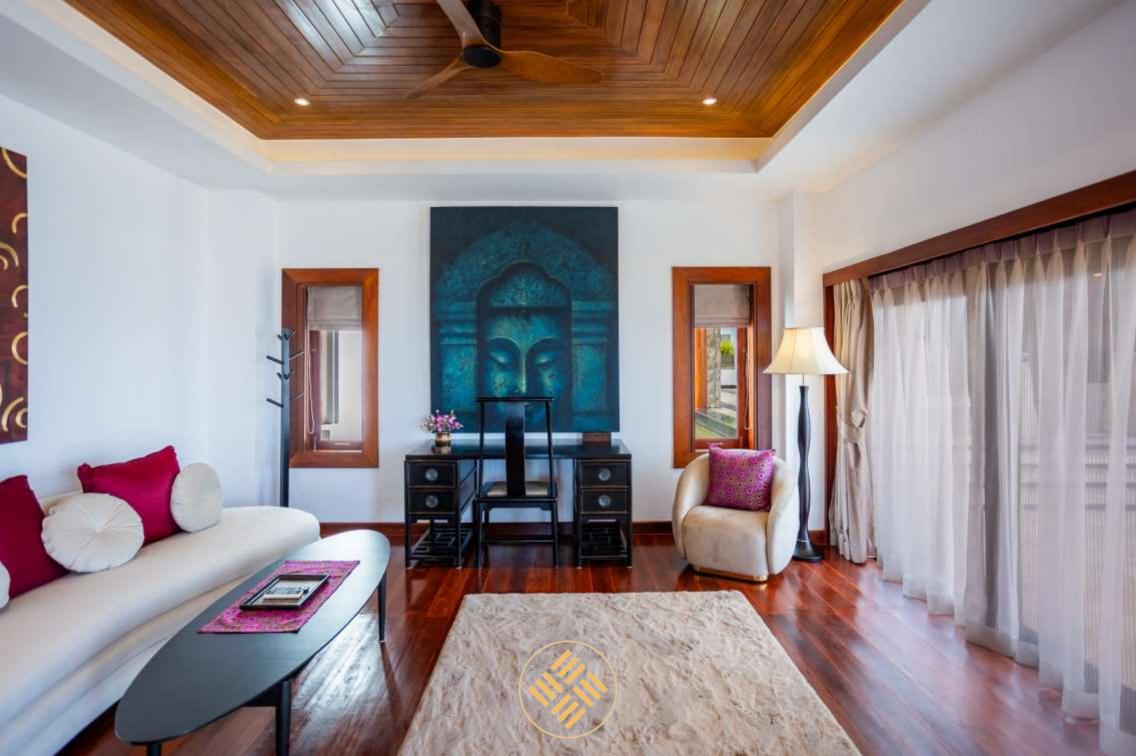

The spacious non-smoking rooms are fitted with air conditioning, Smart TV and DVD player. Fitted with polished wooden flooring, most rooms enjoy sea views from large windows. En suite bathrooms come with a bathtub.