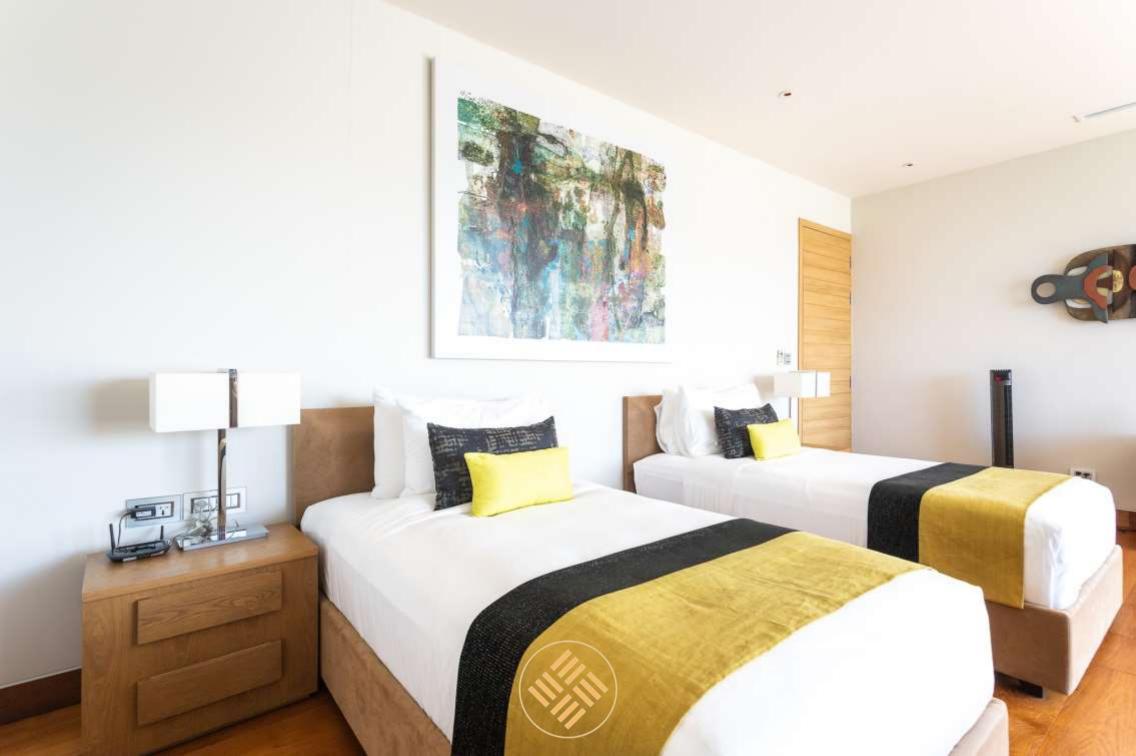

Two large Bedroom Suites are also located on this level and come with king size beds, flat screen TV's, desks, wardrobes and en suite shower rooms with outside showers.

Bedroom 4 has a king size bed, seating area, flat screen TV, wardrobes, en suite bathroom and doors opening onto the large balcony with dining table for two and sun beds. Bedroom 5 is identical except for having two single beds. Both have unobstructed sea and jungle views.