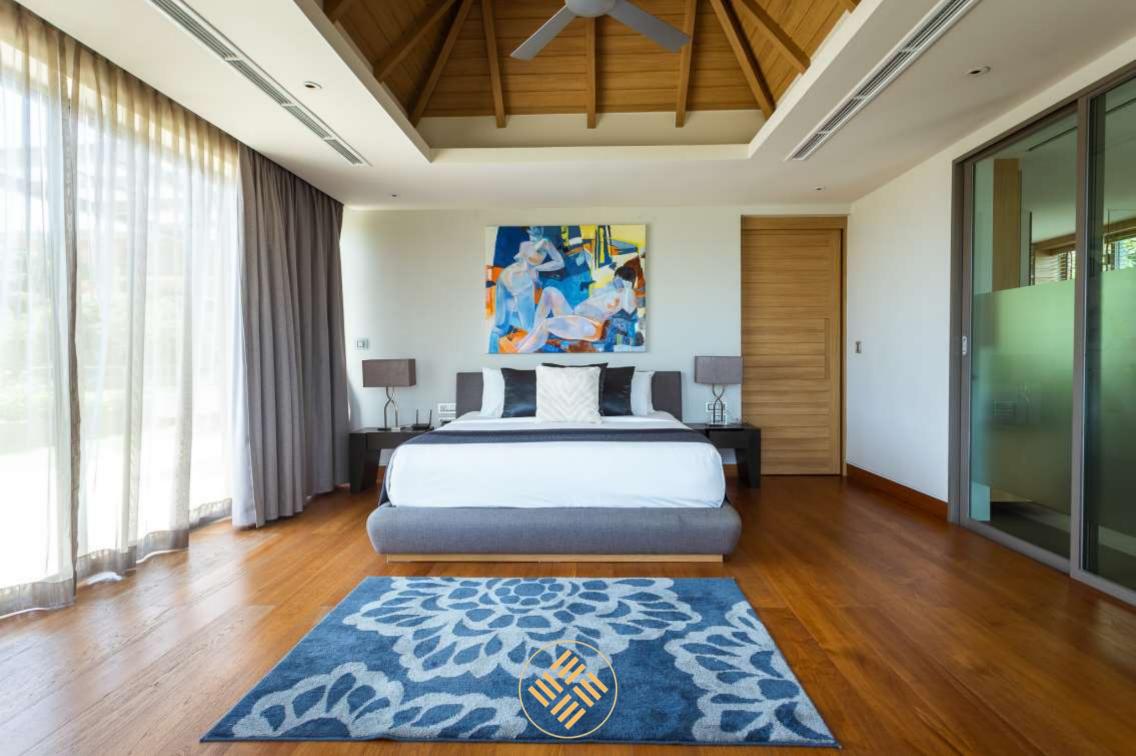

Finally on the first floor is a beautifully furnished master bedroom suite with king size bed, flat screen TV, walk in wardrobe, and en suite bathroom with indoor and outdoor shower. This suite has a private terrace with sea and jungle