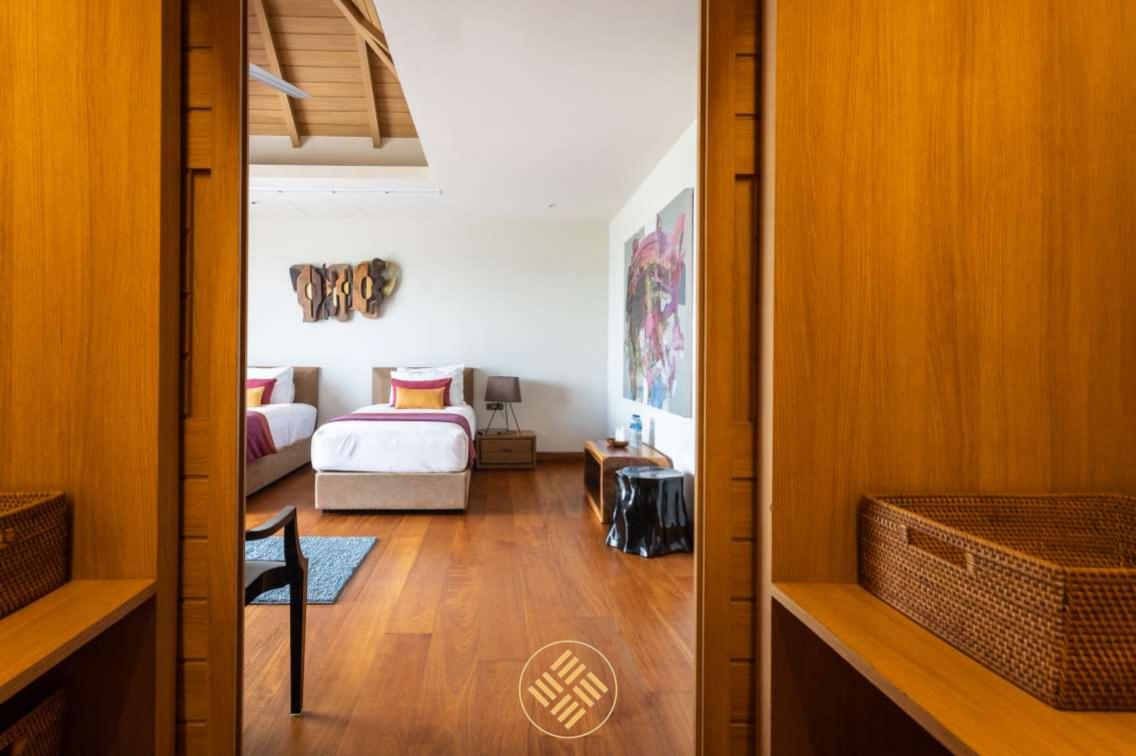

Two large Bedroom Suites are also located on this level and come with king size beds, flat screen TV's, desks, wardrobes and en suite shower rooms with outside showers.

Bedroom 4 has a king size bed, seating area, flat screen TV, wardrobes, en suite bathroom and doors opening onto the large balcony with dining table for two and sun beds. Bedroom 5 is identical except for having two single beds. Both have unobstructed sea and jungle views.