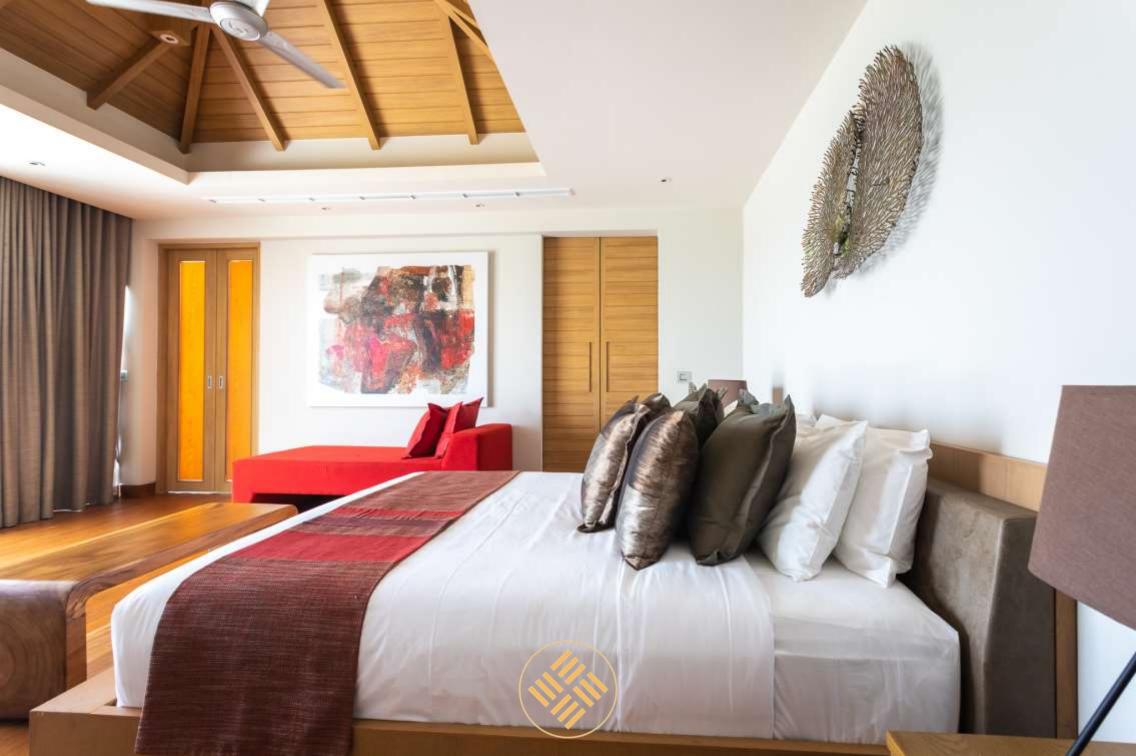

Two large Bedroom Suites are also located on this level and come with king size beds, flat screen TV's, desks, wardrobes and en suite shower rooms with outside showers.

Bedroom 4 has a king size bed, seating area, flat screen TV, wardrobes, en suite bathroom and doors opening onto the large balcony with dining table for two and sun beds. Bedroom 5 is identical except for having two single beds. Both have unobstructed sea and jungle views.