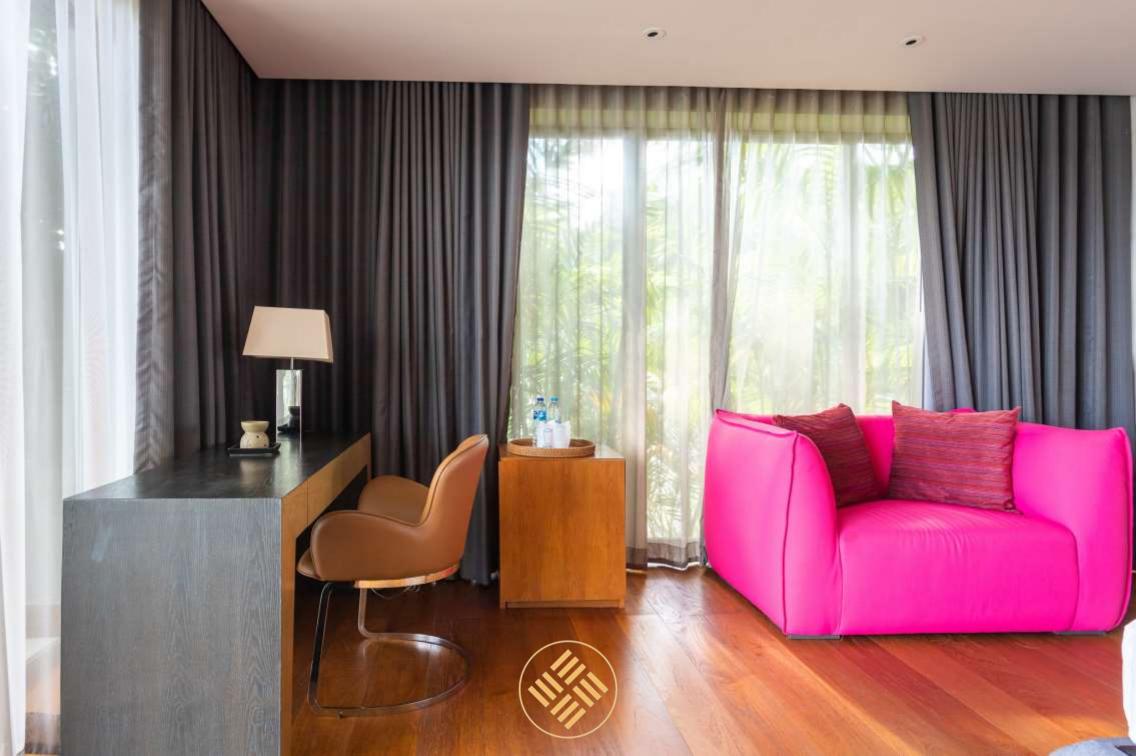

Two large Bedroom Suites are also located on this level and come with king size beds, flat screen TV's, desks, wardrobes and en suite shower rooms with outside showers.

Bedroom 4 has a king size bed, seating area, flat screen TV, wardrobes, en suite bathroom and doors opening onto the large balcony with dining table for two and sun beds. Bedroom 5 is identical except for having two single beds. Both have unobstructed sea and jungle views.

Finally on the first floor is a beautifully furnished master bedroom suite with king size bed, flat screen TV, walk in wardrobe, and en suite bathroom with indoor and outdoor shower. This suite has a private terrace with sea and jungle