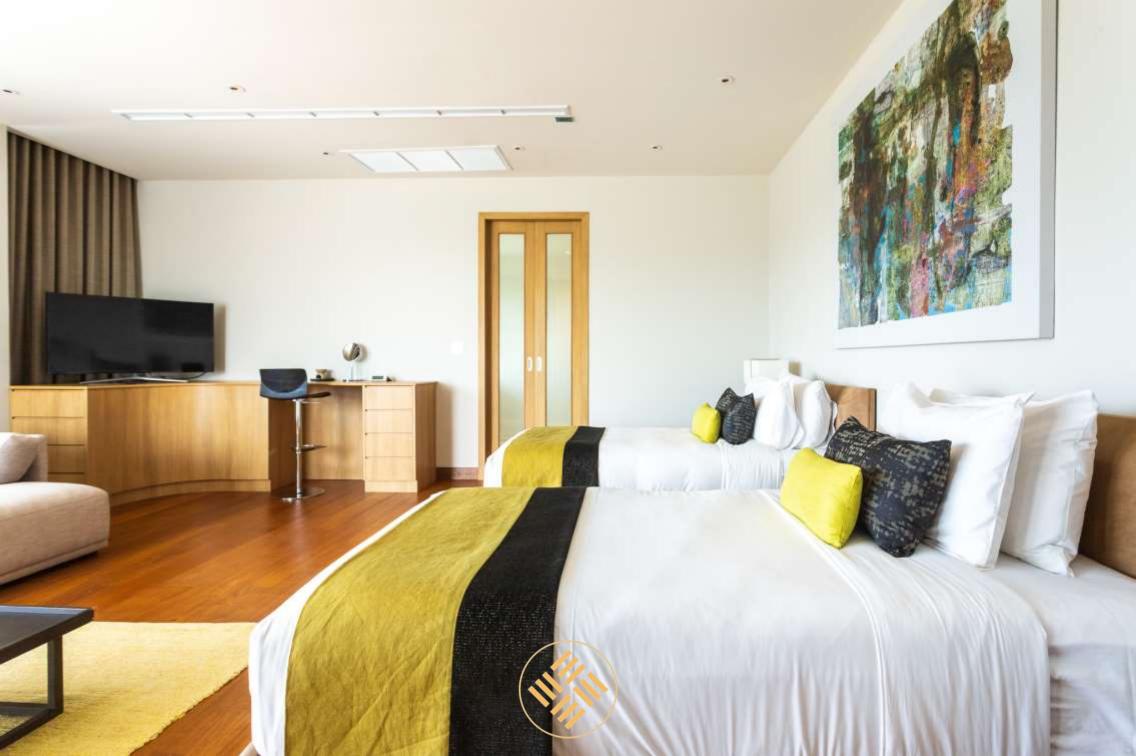

Two large Bedroom Suites are also located on this level and come with king size beds, flat screen TV's, desks, wardrobes and en suite shower rooms with outside showers.

Bedroom 4 has a king size bed, seating area, flat screen TV, wardrobes, en suite bathroom and doors opening onto the large balcony with dining table for two and sun beds. Bedroom 5 is identical except for having two single beds. Both have unobstructed sea and jungle views.