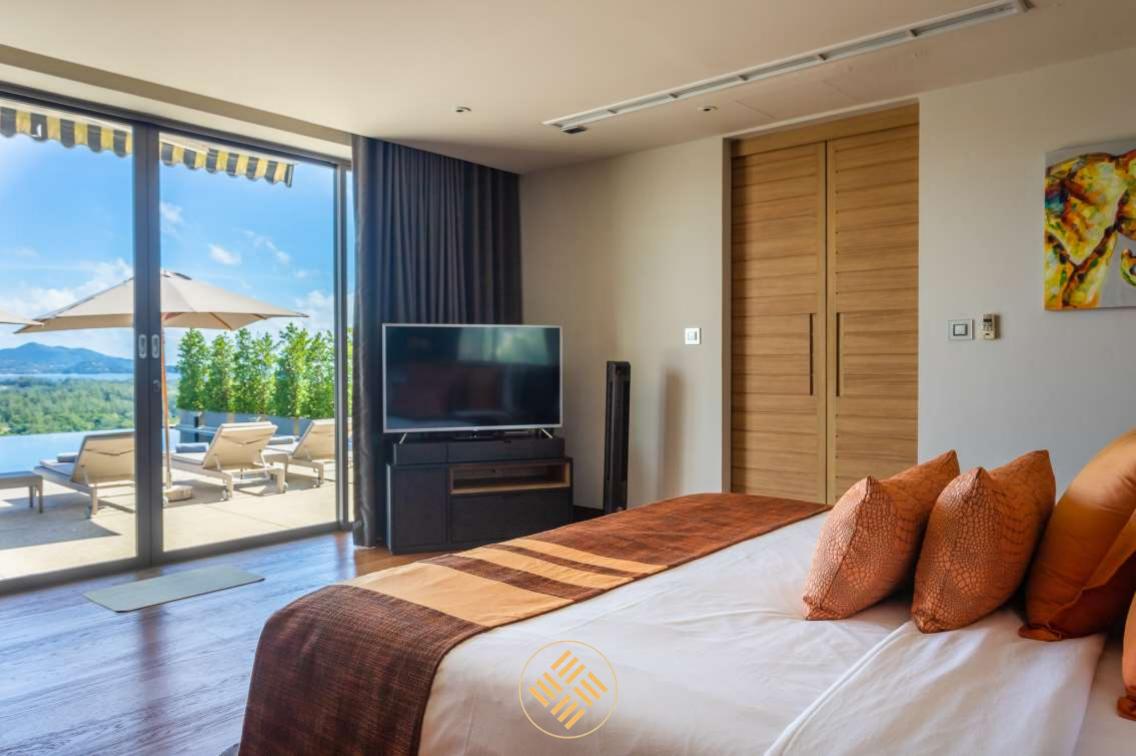

Finally on the first floor is a beautifully furnished master bedroom suite with king size bed, flat screen TV, walk in wardrobe, and en suite bathroom with indoor and outdoor shower. This suite has a private terrace with sea and jungle