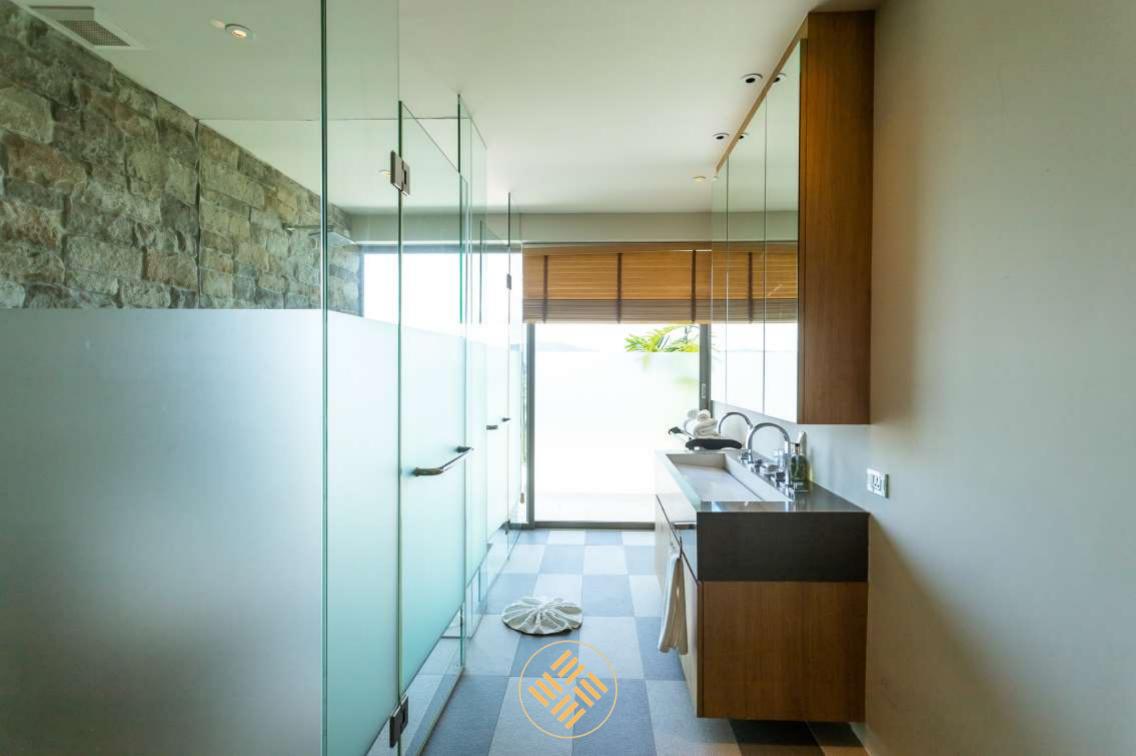

Finally on the first floor is a beautifully furnished master bedroom suite with king size bed, flat screen TV, walk in wardrobe, and en suite bathroom with indoor and outdoor shower. This suite has a private terrace with sea and jungle