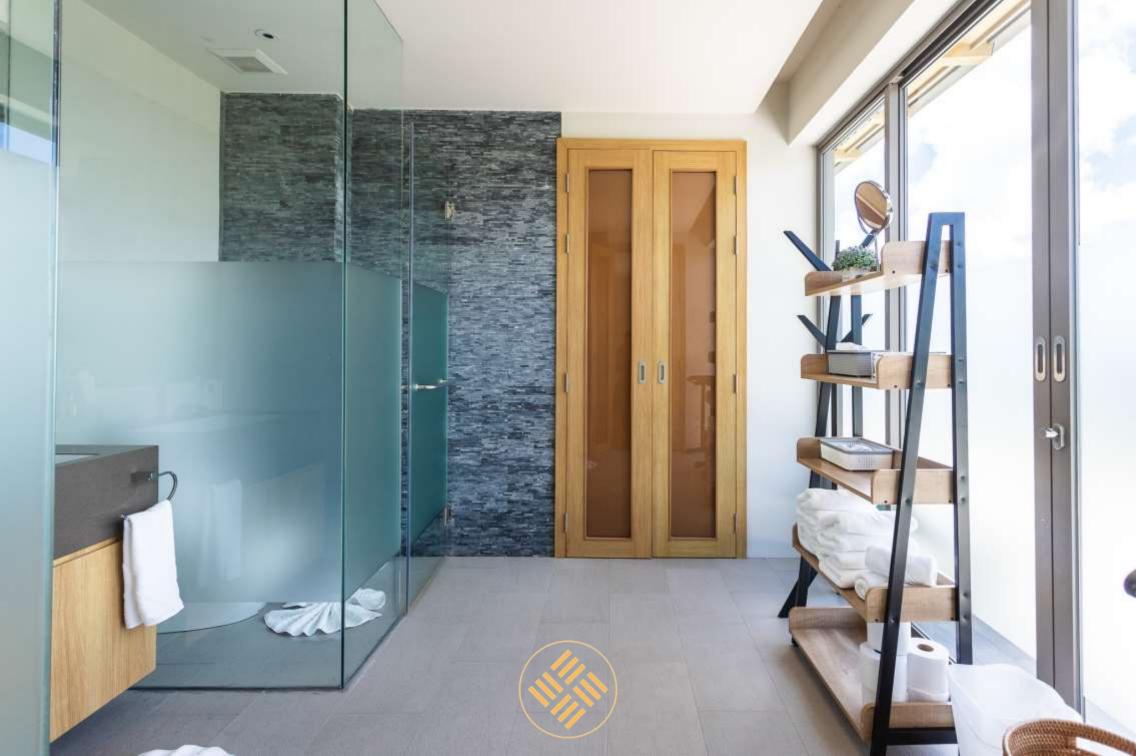

Finally on the first floor is a beautifully furnished master bedroom suite with king size bed, flat screen TV, walk in wardrobe, and en suite bathroom with indoor and outdoor shower. This suite has a private terrace with sea and jungle