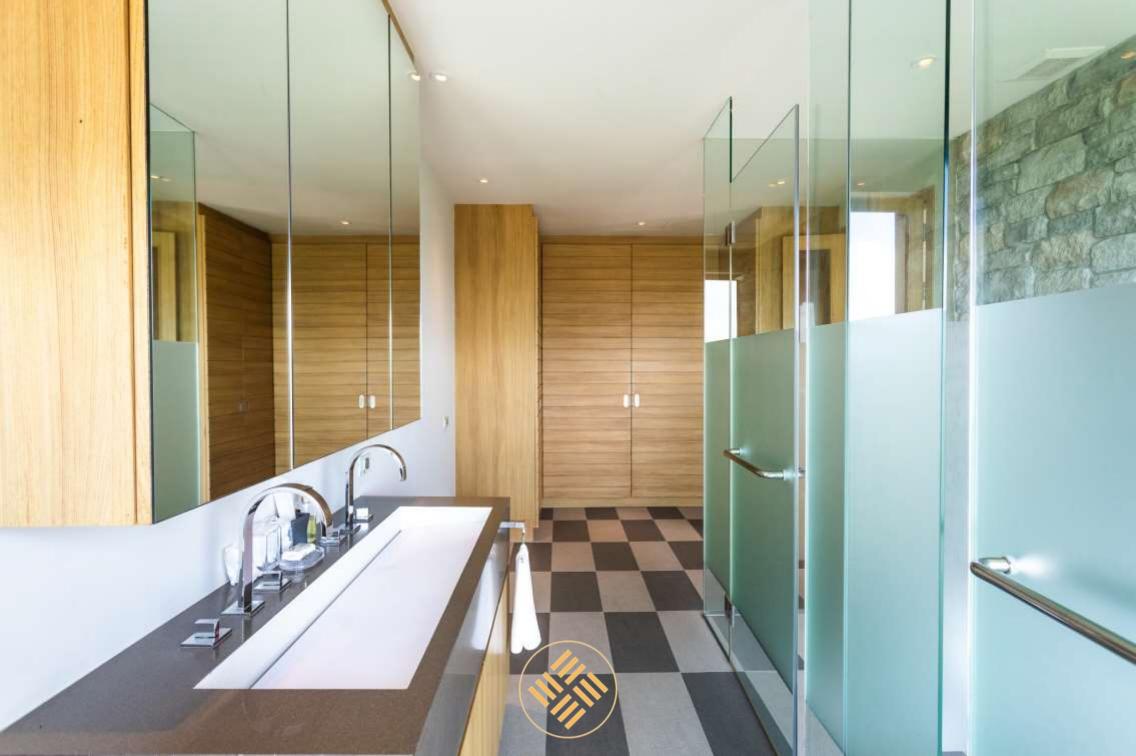

Finally on the first floor is a beautifully furnished master bedroom suite with king size bed, flat screen TV, walk in wardrobe, and en suite bathroom with indoor and outdoor shower. This suite has a private terrace with sea and jungle