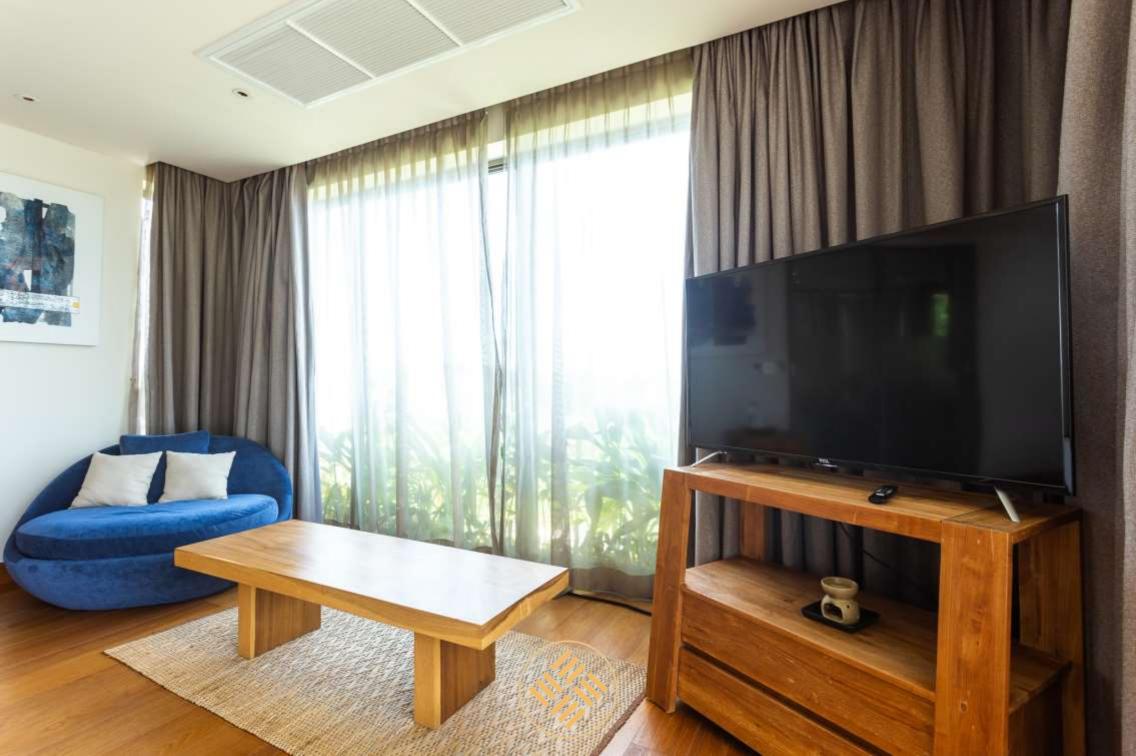

Two large Bedroom Suites are also located on this level and come with king size beds, flat screen TV's, desks, wardrobes and en suite shower rooms with outside showers.

Bedroom 4 has a king size bed, seating area, flat screen TV, wardrobes, en suite bathroom and doors opening onto the large balcony with dining table for two and sun beds. Bedroom 5 is identical except for having two single beds. Both have unobstructed sea and jungle views.