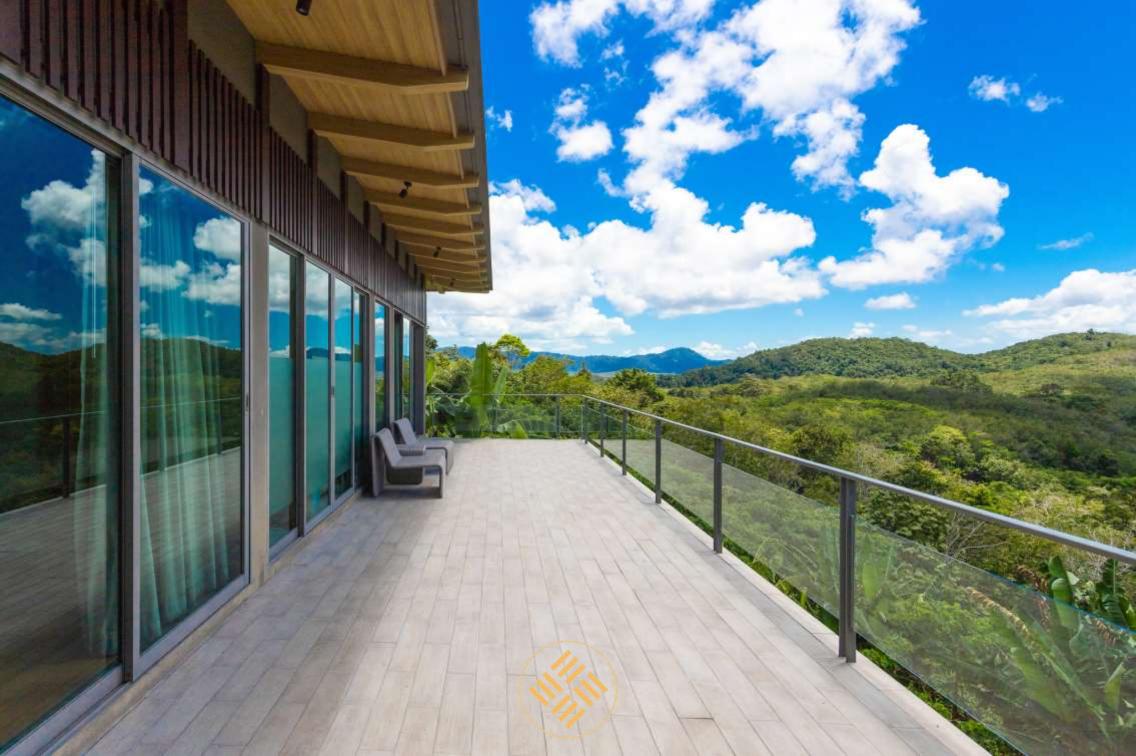

Finally on the first floor is a beautifully furnished master bedroom suite with king size bed, flat screen TV, walk in wardrobe, and en suite bathroom with indoor and outdoor shower. This suite has a private terrace with sea and jungle