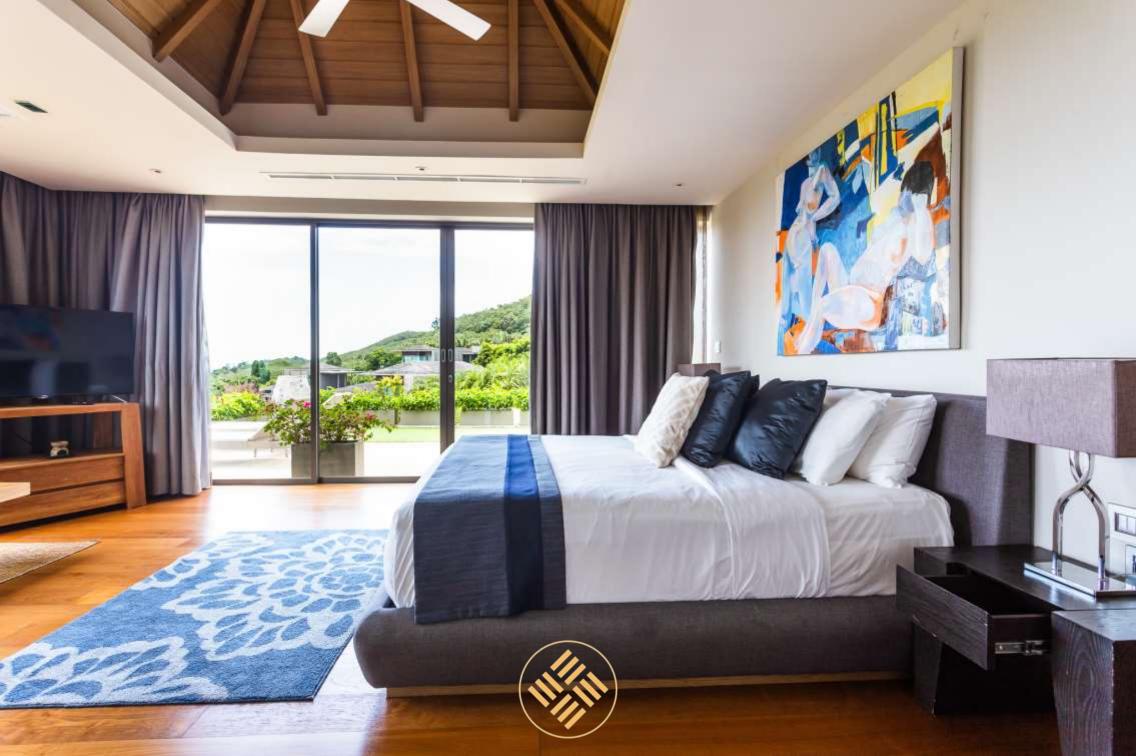

Finally on the first floor is a beautifully furnished master bedroom suite with king size bed, flat screen TV, walk in wardrobe, and en suite bathroom with indoor and outdoor shower. This suite has a private terrace with sea and jungle