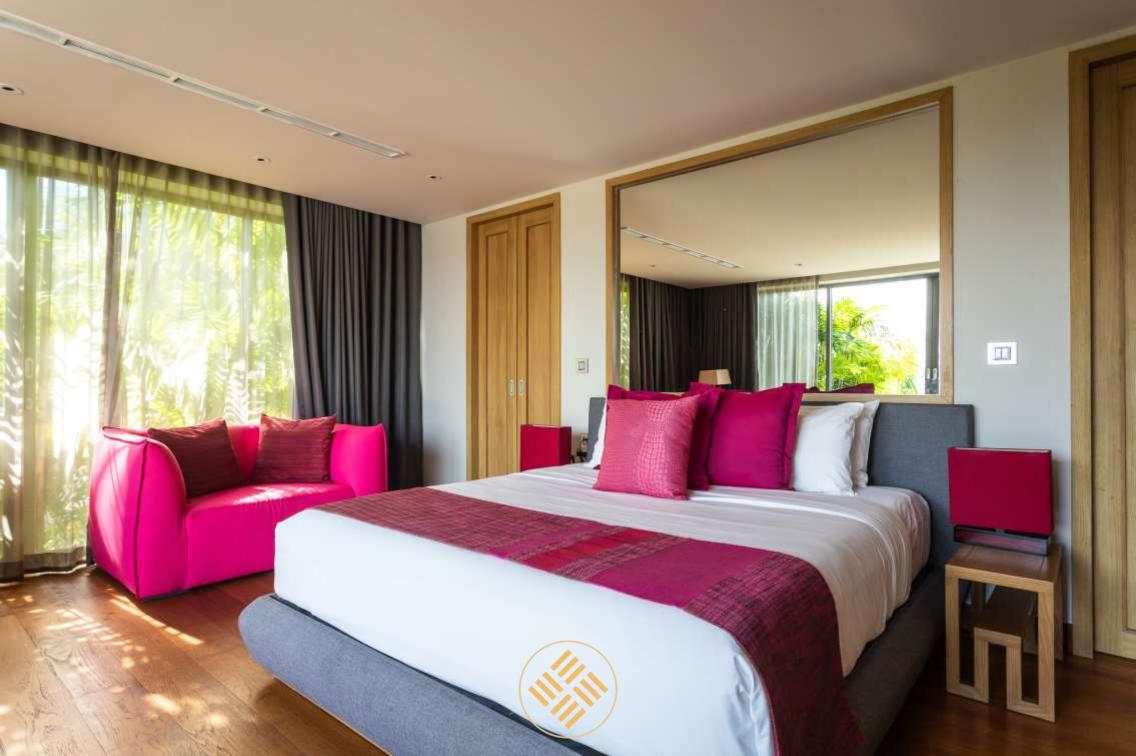

Two large Bedroom Suites are also located on this level and come with king size beds, flat screen TV's, desks, wardrobes and en suite shower rooms with outside showers.

Bedroom 4 has a king size bed, seating area, flat screen TV, wardrobes, en suite bathroom and doors opening onto the large balcony with dining table for two and sun beds. Bedroom 5 is identical except for having two single beds. Both have unobstructed sea and jungle views.