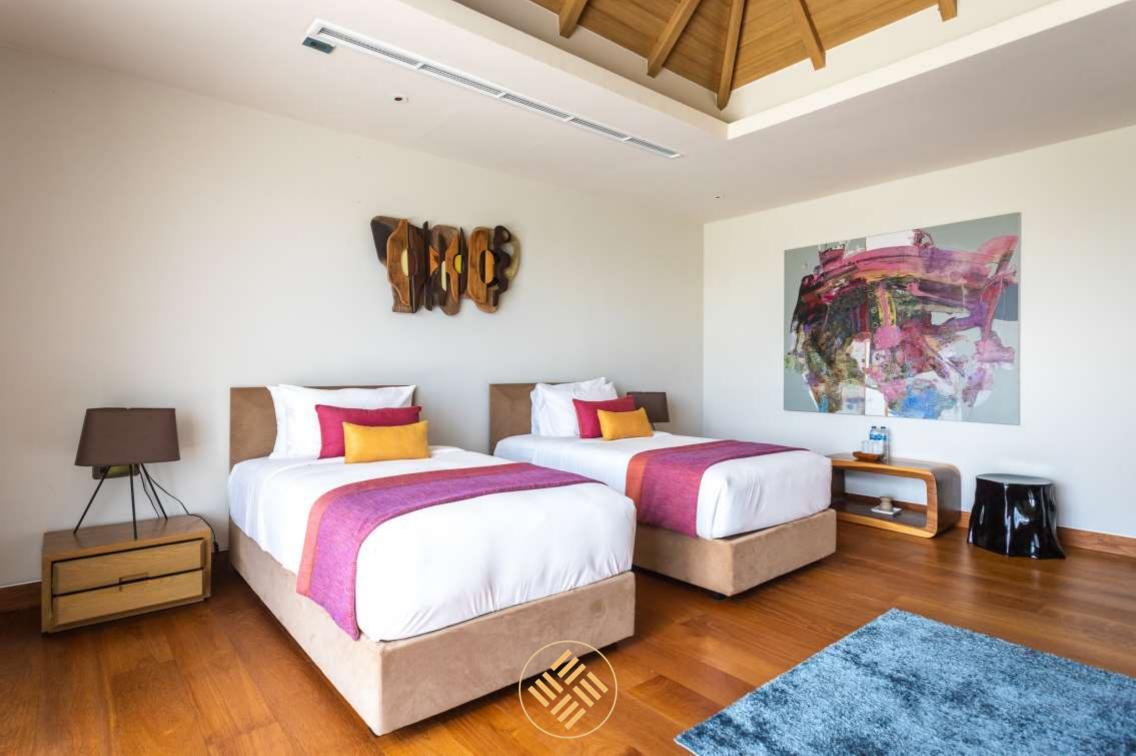

Two large Bedroom Suites are also located on this level and come with king size beds, flat screen TV's, desks, wardrobes and en suite shower rooms with outside showers.

Bedroom 4 has a king size bed, seating area, flat screen TV, wardrobes, en suite bathroom and doors opening onto the large balcony with dining table for two and sun beds. Bedroom 5 is identical except for having two single beds. Both have unobstructed sea and jungle views.