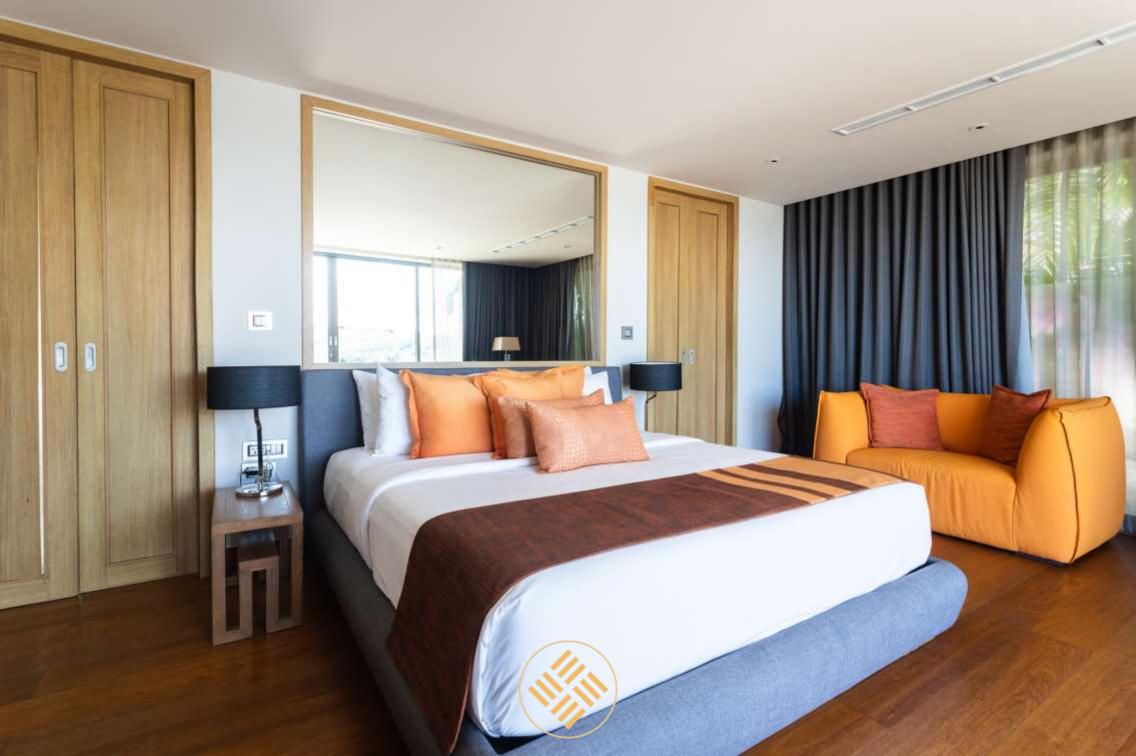

Two large Bedroom Suites are also located on this level and come with king size beds, flat screen TV's, desks, wardrobes and en suite shower rooms with outside showers.

Bedroom 4 has a king size bed, seating area, flat screen TV, wardrobes, en suite bathroom and doors opening onto the large balcony with dining table for two and sun beds. Bedroom 5 is identical except for having two single beds. Both have unobstructed sea and jungle views.