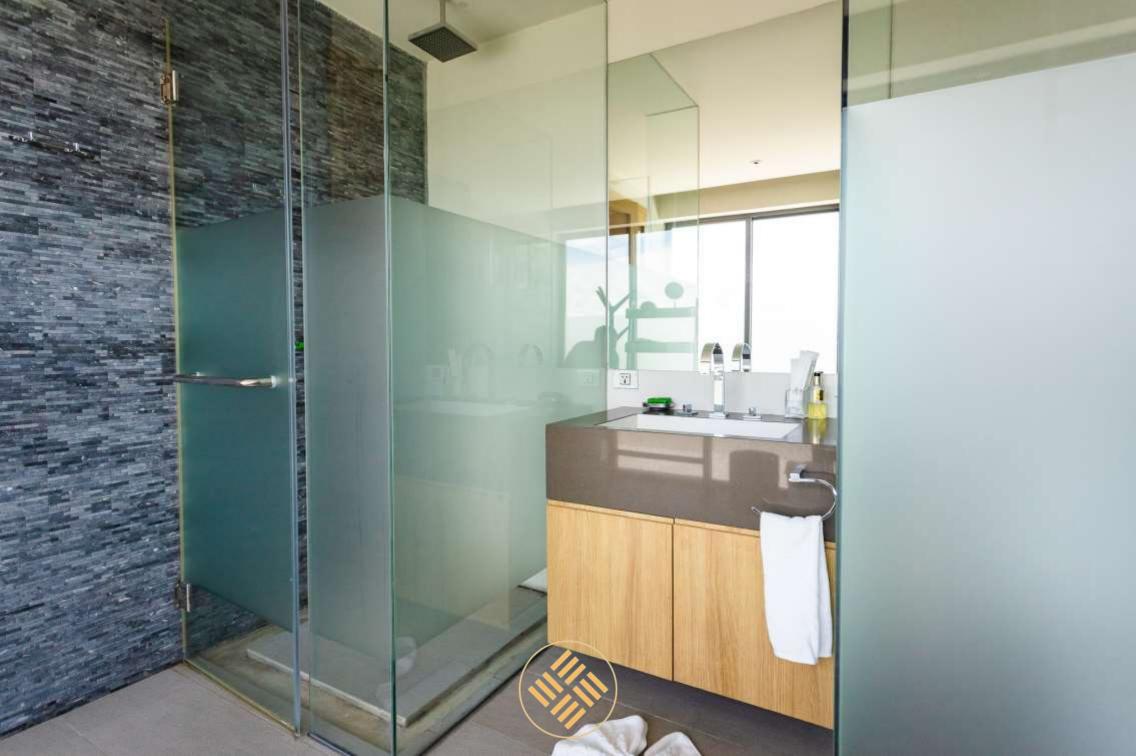

Two large Bedroom Suites are also located on this level and come with king size beds, flat screen TV's, desks, wardrobes and en suite shower rooms with outside showers.

Bedroom 4 has a king size bed, seating area, flat screen TV, wardrobes, en suite bathroom and doors opening onto the large balcony with dining table for two and sun beds. Bedroom 5 is identical except for having two single beds. Both have unobstructed sea and jungle views.