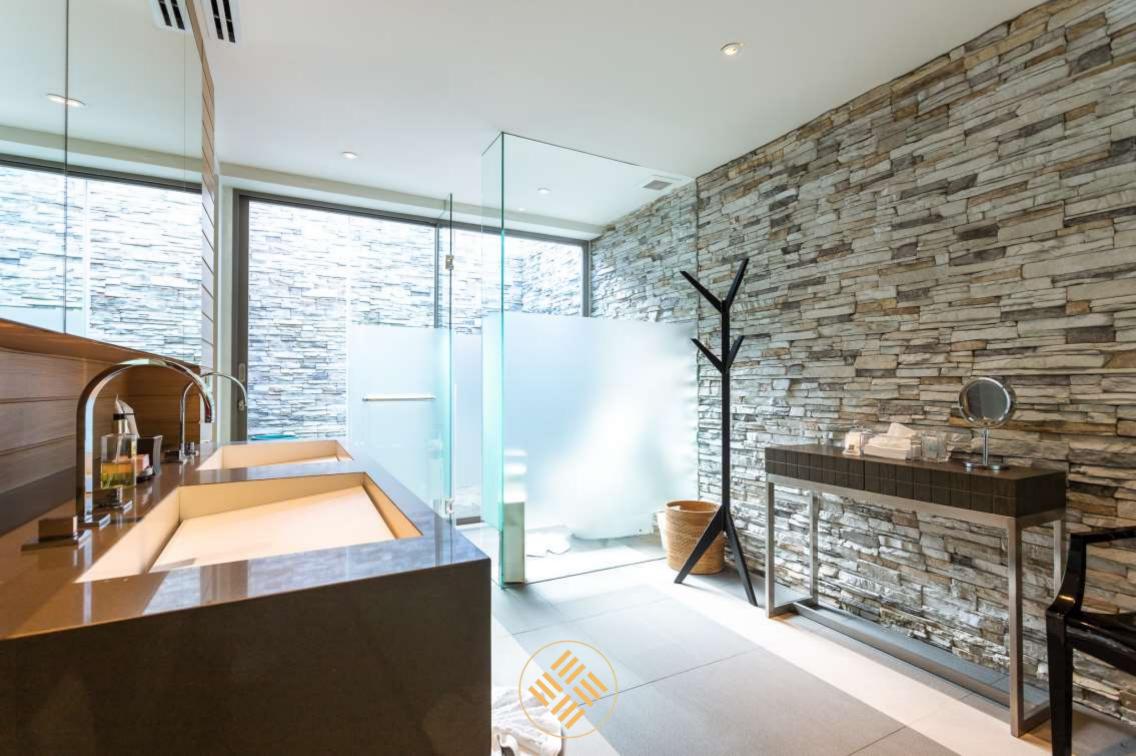

Finally on the first floor is a beautifully furnished master bedroom suite with king size bed, flat screen TV, walk in wardrobe, and en suite bathroom with indoor and outdoor shower. This suite has a private terrace with sea and jungle