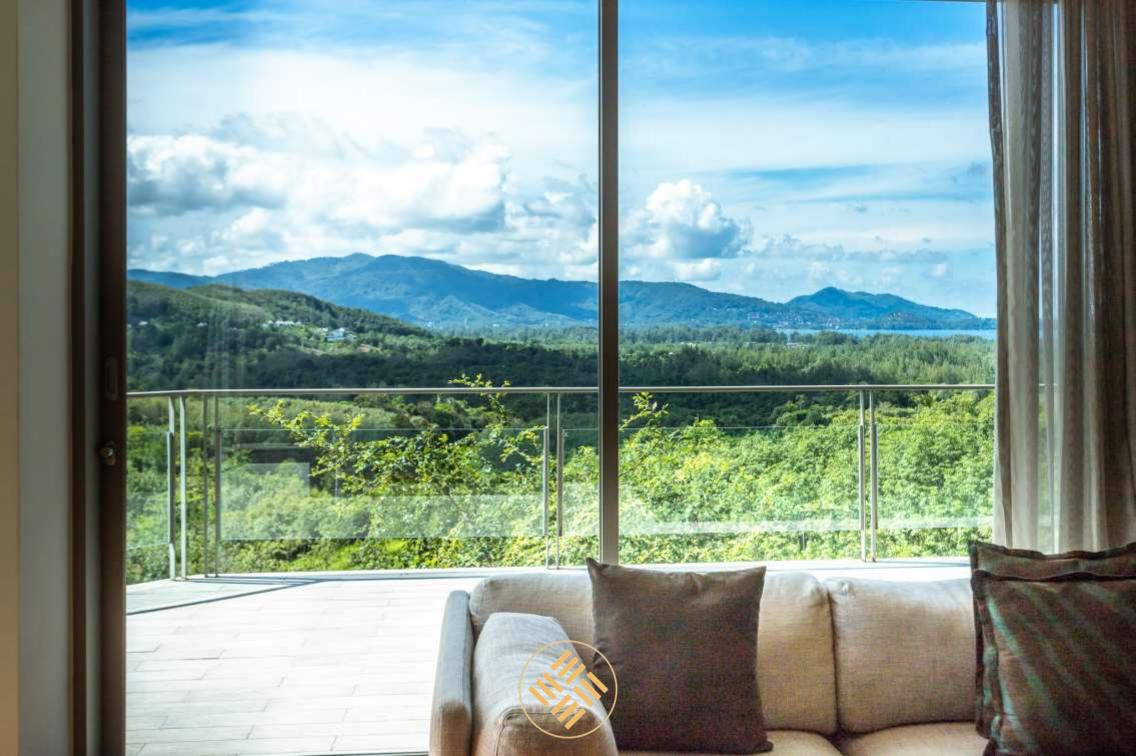

Two large Bedroom Suites are also located on this level and come with king size beds, flat screen TV's, desks, wardrobes and en suite shower rooms with outside showers.

Bedroom 4 has a king size bed, seating area, flat screen TV, wardrobes, en suite bathroom and doors opening onto the large balcony with dining table for two and sun beds. Bedroom 5 is identical except for having two single beds. Both have unobstructed sea and jungle views.

Finally on the first floor is a beautifully furnished master bedroom suite with king size bed, flat screen TV, walk in wardrobe, and en suite bathroom with indoor and outdoor shower. This suite has a private terrace with sea and jungle