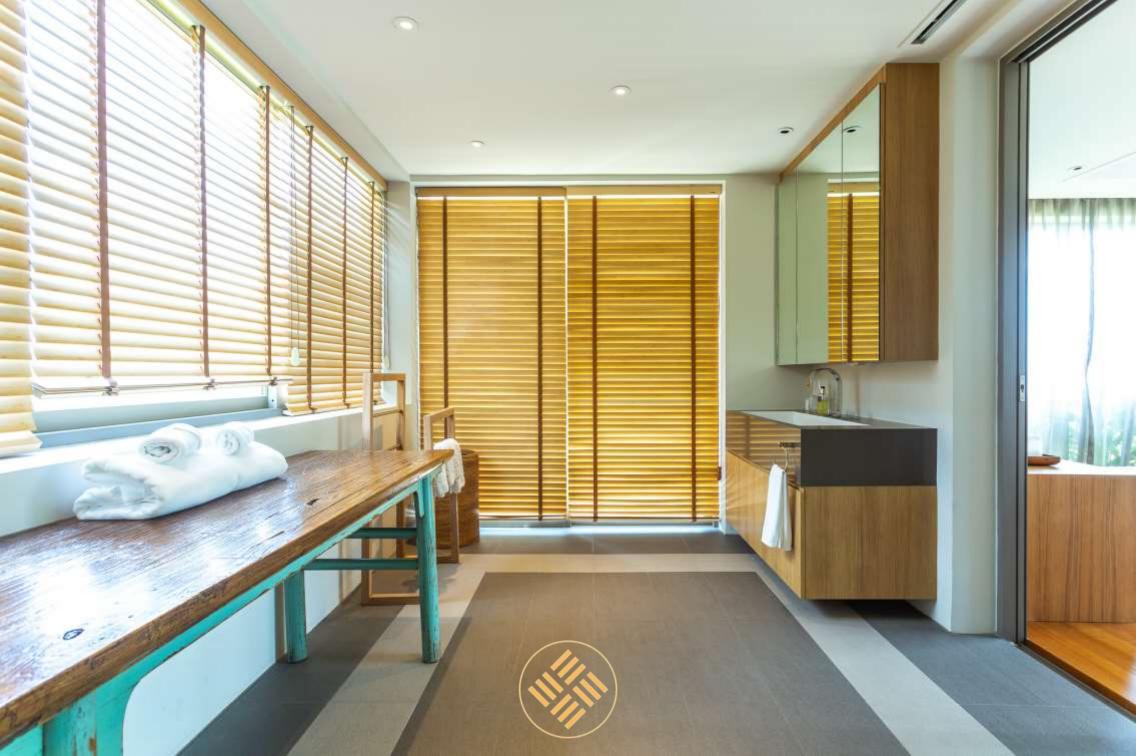

Finally on the first floor is a beautifully furnished master bedroom suite with king size bed, flat screen TV, walk in wardrobe, and en suite bathroom with indoor and outdoor shower. This suite has a private terrace with sea and jungle