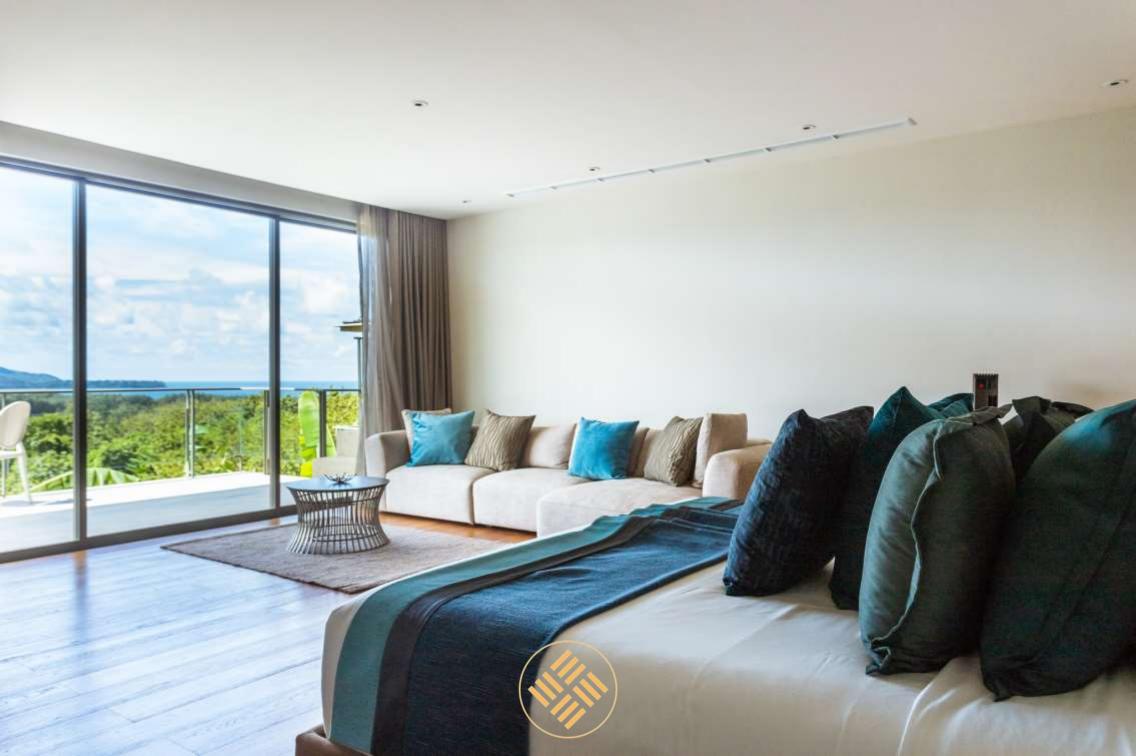

Finally on the first floor is a beautifully furnished master bedroom suite with king size bed, flat screen TV, walk in wardrobe, and en suite bathroom with indoor and outdoor shower. This suite has a private terrace with sea and jungle