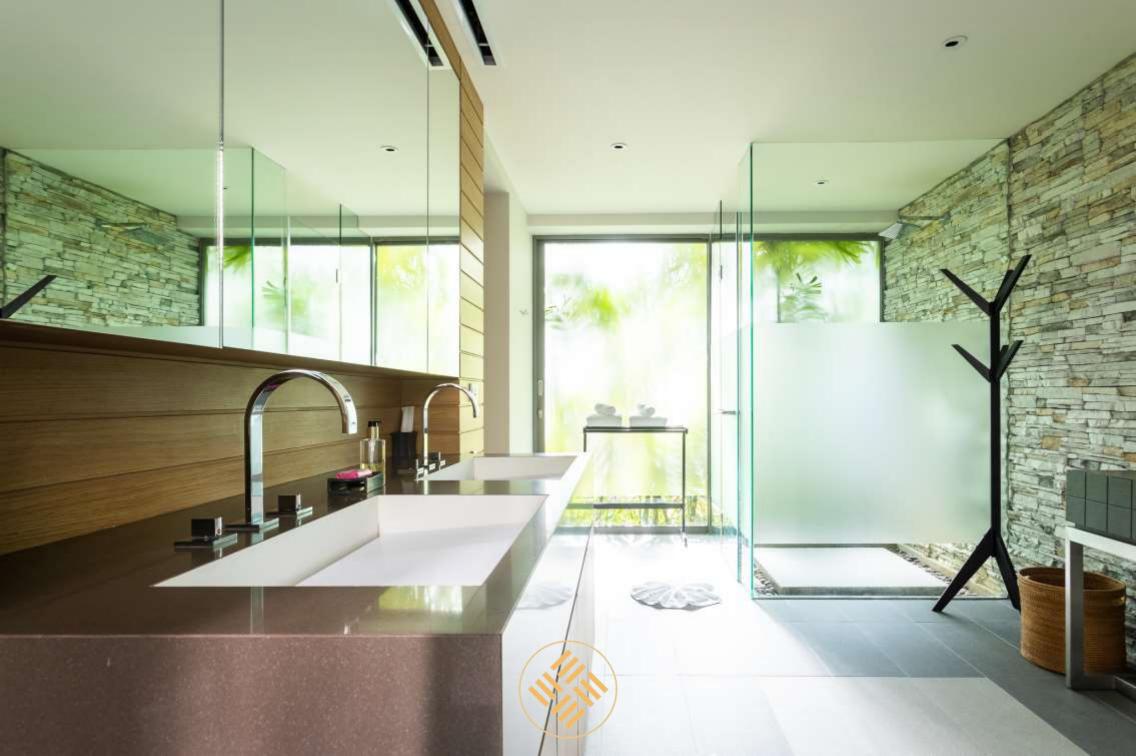

Two large Bedroom Suites are also located on this level and come with king size beds, flat screen TV's, desks, wardrobes and en suite shower rooms with outside showers.

Bedroom 4 has a king size bed, seating area, flat screen TV, wardrobes, en suite bathroom and doors opening onto the large balcony with dining table for two and sun beds. Bedroom 5 is identical except for having two single beds. Both have unobstructed sea and jungle views.