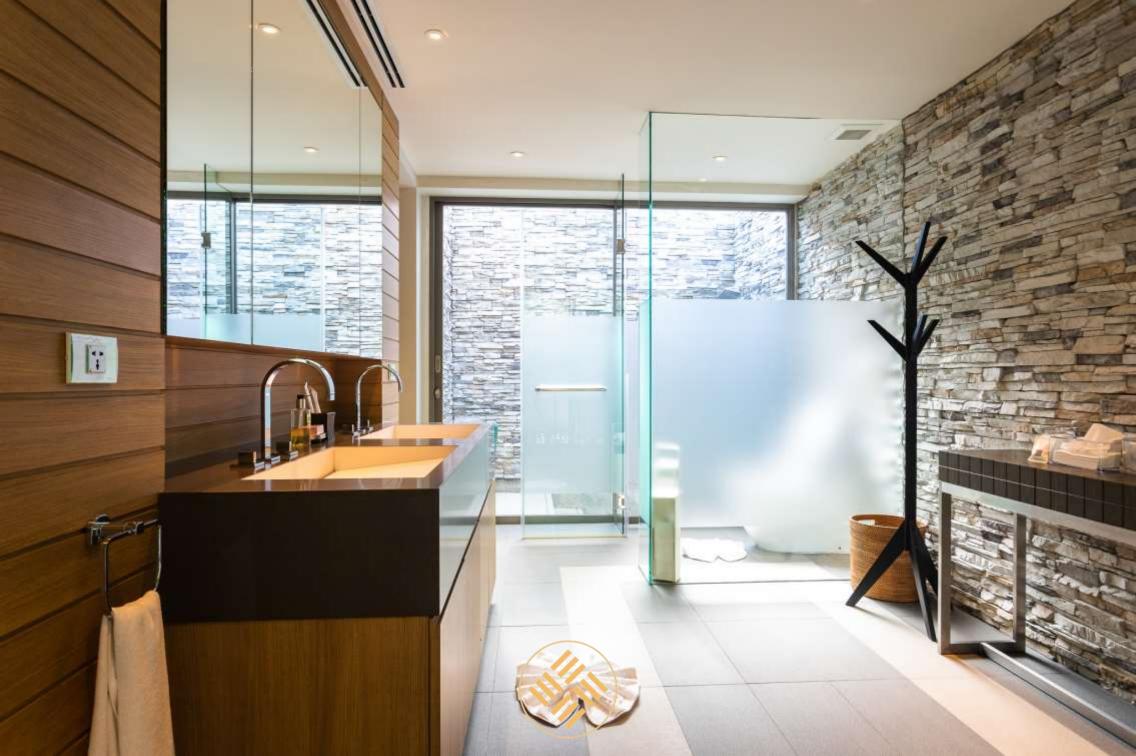

Finally on the first floor is a beautifully furnished master bedroom suite with king size bed, flat screen TV, walk in wardrobe, and en suite bathroom with indoor and outdoor shower. This suite has a private terrace with sea and jungle