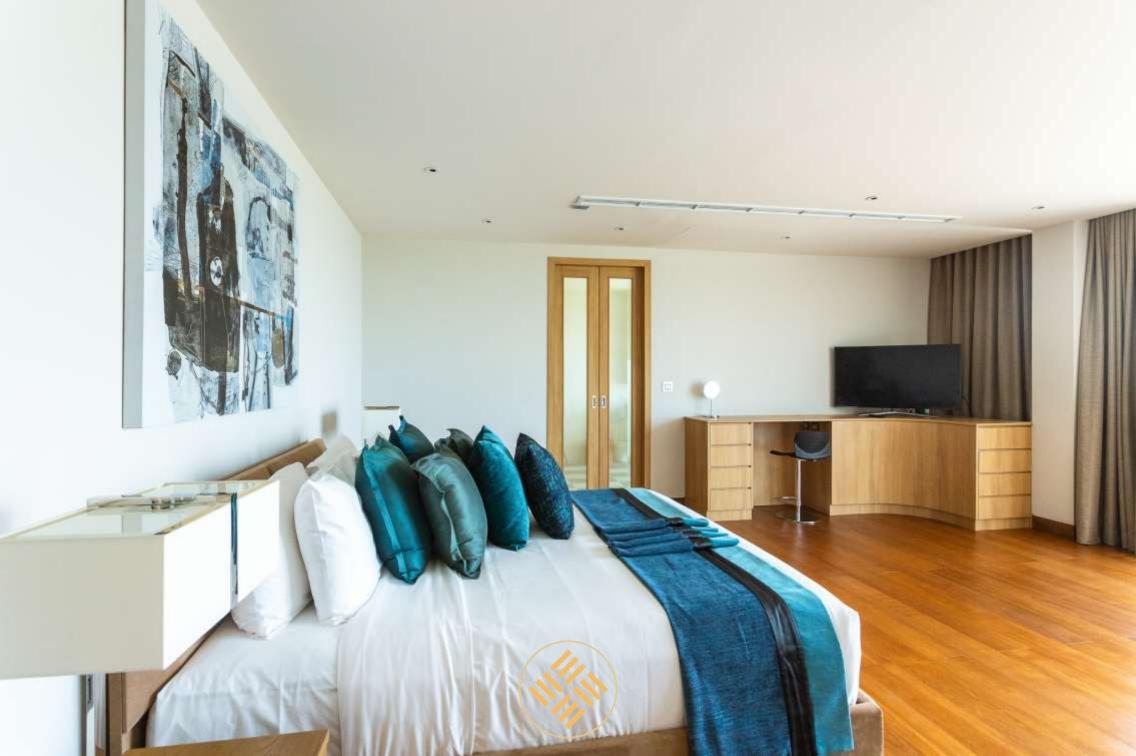

Two large Bedroom Suites are also located on this level and come with king size beds, flat screen TV's, desks, wardrobes and en suite shower rooms with outside showers.

Bedroom 4 has a king size bed, seating area, flat screen TV, wardrobes, en suite bathroom and doors opening onto the large balcony with dining table for two and sun beds. Bedroom 5 is identical except for having two single beds. Both have unobstructed sea and jungle views.