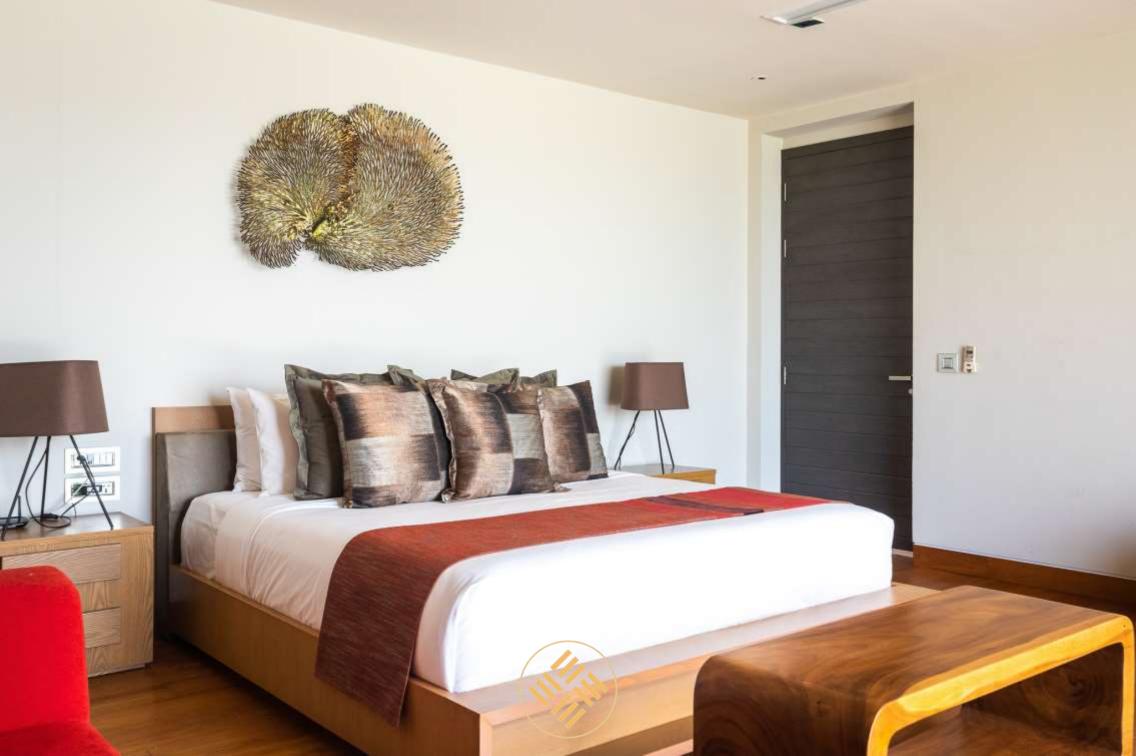

Two large Bedroom Suites are also located on this level and come with king size beds, flat screen TV's, desks, wardrobes and en suite shower rooms with outside showers.

Bedroom 4 has a king size bed, seating area, flat screen TV, wardrobes, en suite bathroom and doors opening onto the large balcony with dining table for two and sun beds. Bedroom 5 is identical except for having two single beds. Both have unobstructed sea and jungle views.