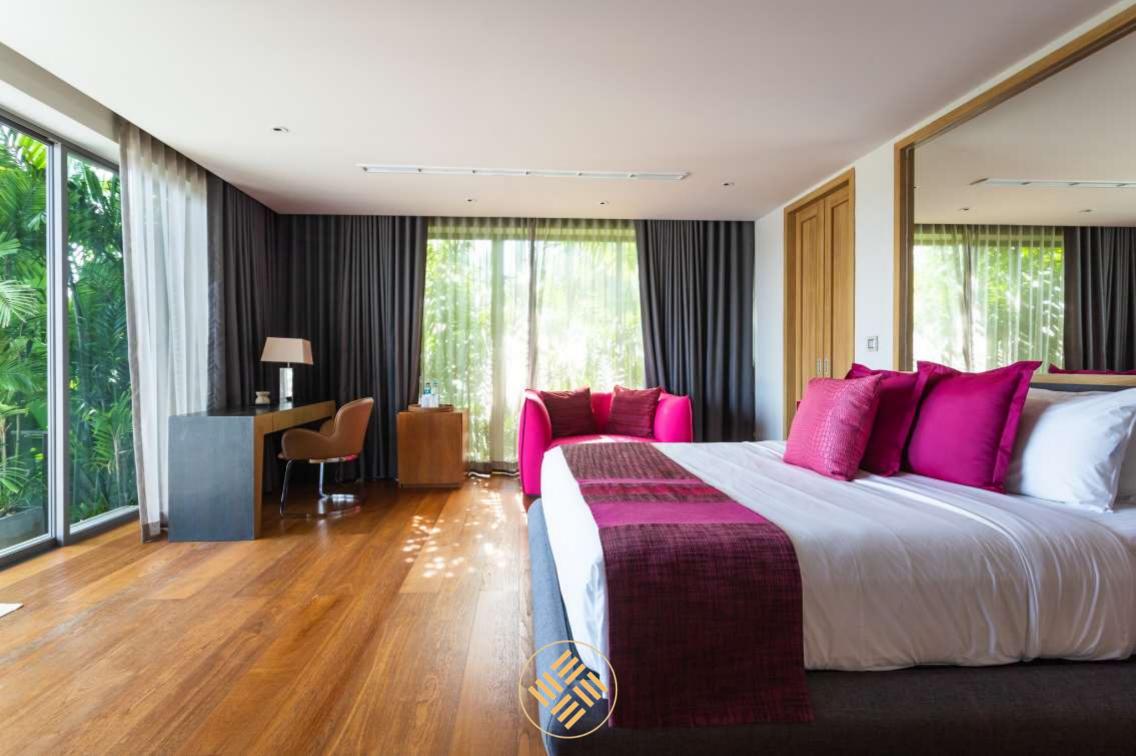

Two large Bedroom Suites are also located on this level and come with king size beds, flat screen TV's, desks, wardrobes and en suite shower rooms with outside showers.

Bedroom 4 has a king size bed, seating area, flat screen TV, wardrobes, en suite bathroom and doors opening onto the large balcony with dining table for two and sun beds. Bedroom 5 is identical except for having two single beds. Both have unobstructed sea and jungle views.