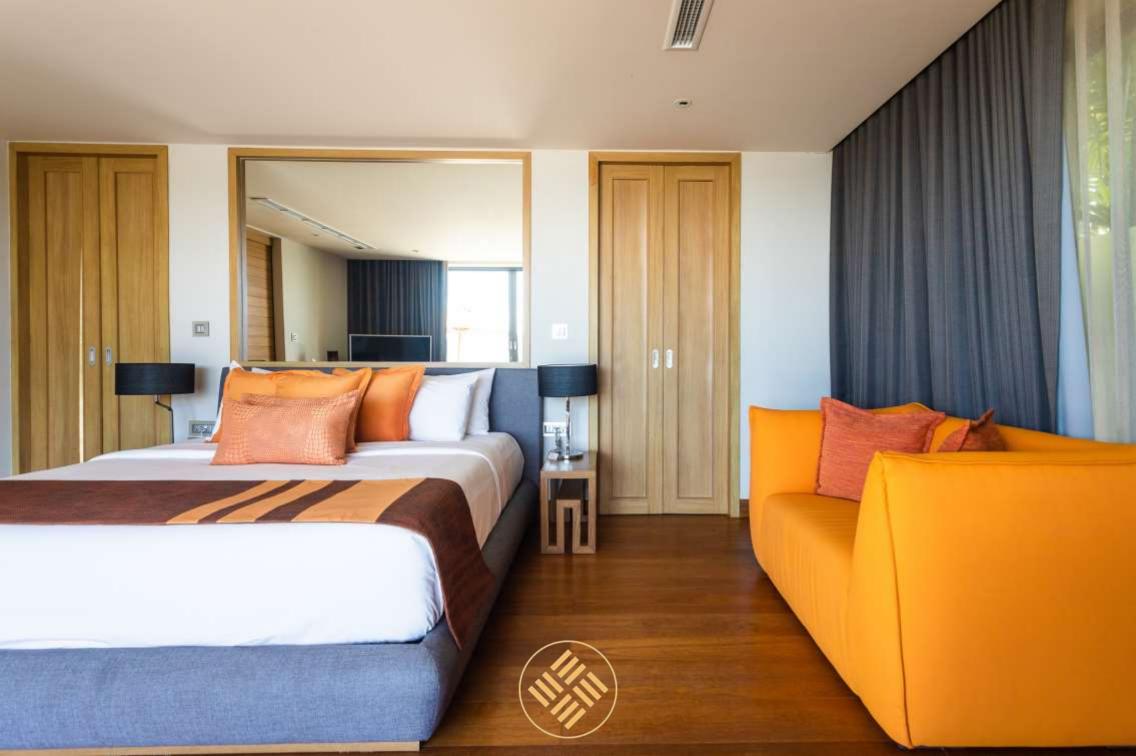

Two large Bedroom Suites are also located on this level and come with king size beds, flat screen TV's, desks, wardrobes and en suite shower rooms with outside showers.

Bedroom 4 has a king size bed, seating area, flat screen TV, wardrobes, en suite bathroom and doors opening onto the large balcony with dining table for two and sun beds. Bedroom 5 is identical except for having two single beds. Both have unobstructed sea and jungle views.