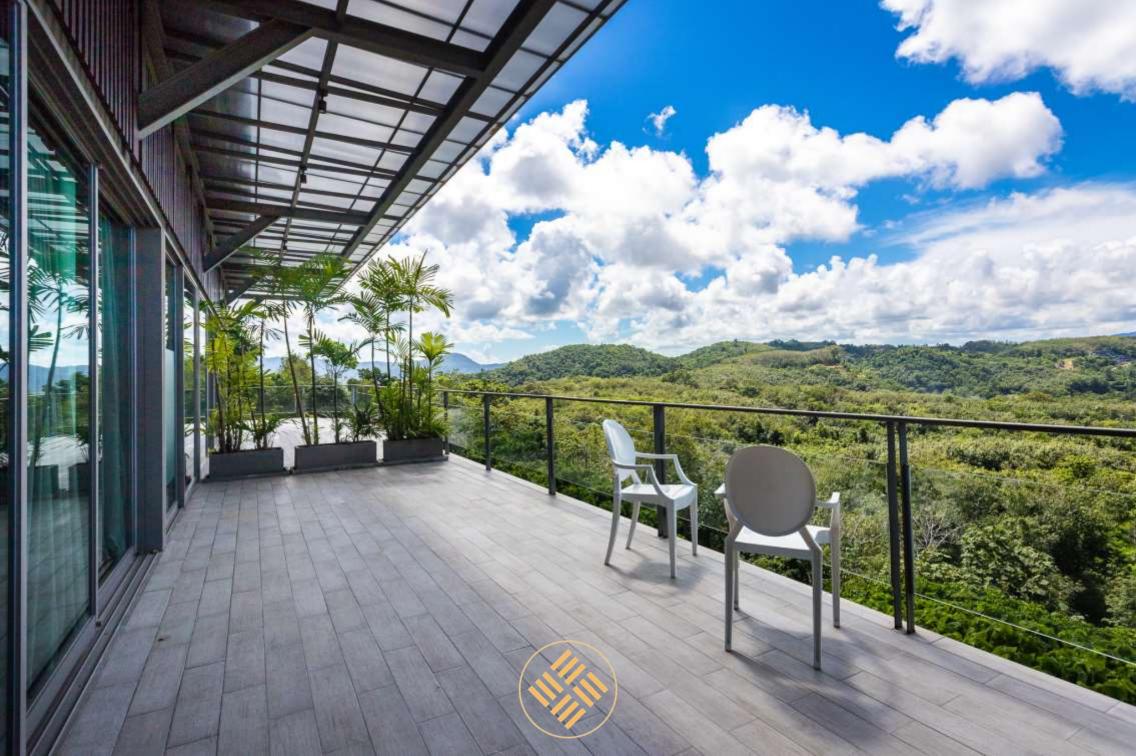

Two large Bedroom Suites are also located on this level and come with king size beds, flat screen TV's, desks, wardrobes and en suite shower rooms with outside showers.

Bedroom 4 has a king size bed, seating area, flat screen TV, wardrobes, en suite bathroom and doors opening onto the large balcony with dining table for two and sun beds. Bedroom 5 is identical except for having two single beds. Both have unobstructed sea and jungle views.