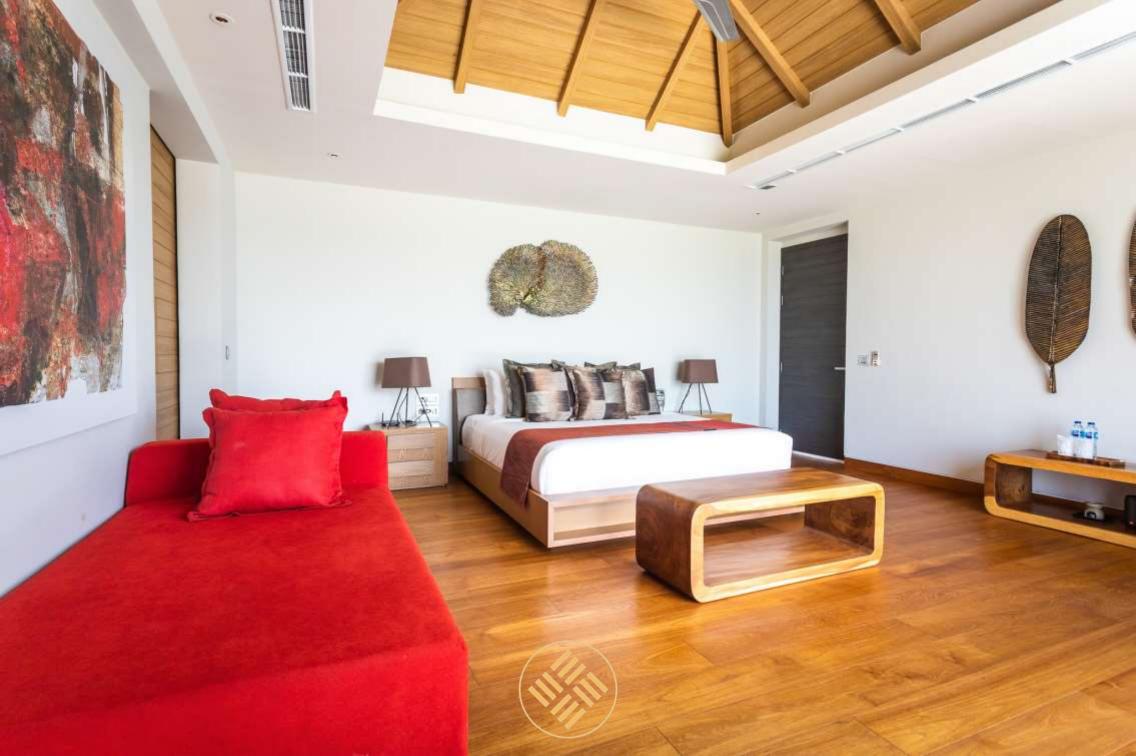

Two large Bedroom Suites are also located on this level and come with king size beds, flat screen TV's, desks, wardrobes and en suite shower rooms with outside showers.

Bedroom 4 has a king size bed, seating area, flat screen TV, wardrobes, en suite bathroom and doors opening onto the large balcony with dining table for two and sun beds. Bedroom 5 is identical except for having two single beds. Both have unobstructed sea and jungle views.