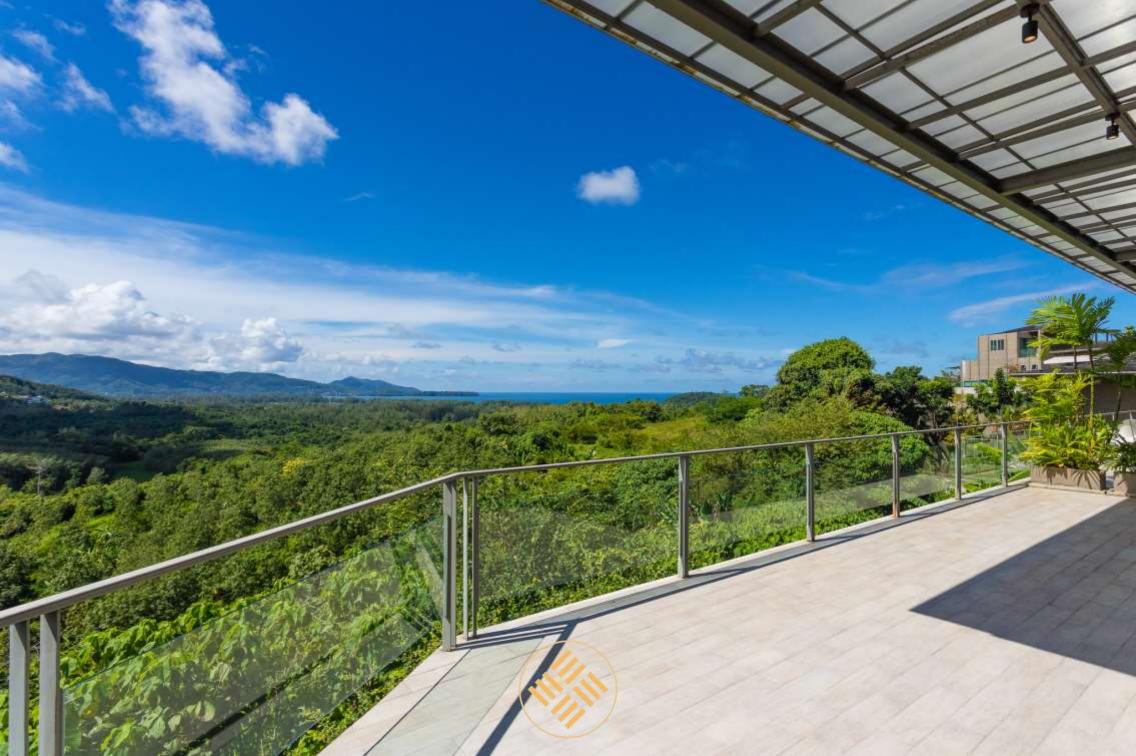

Finally on the first floor is a beautifully furnished master bedroom suite with king size bed, flat screen TV, walk in wardrobe, and en suite bathroom with indoor and outdoor shower. This suite has a private terrace with sea and jungle