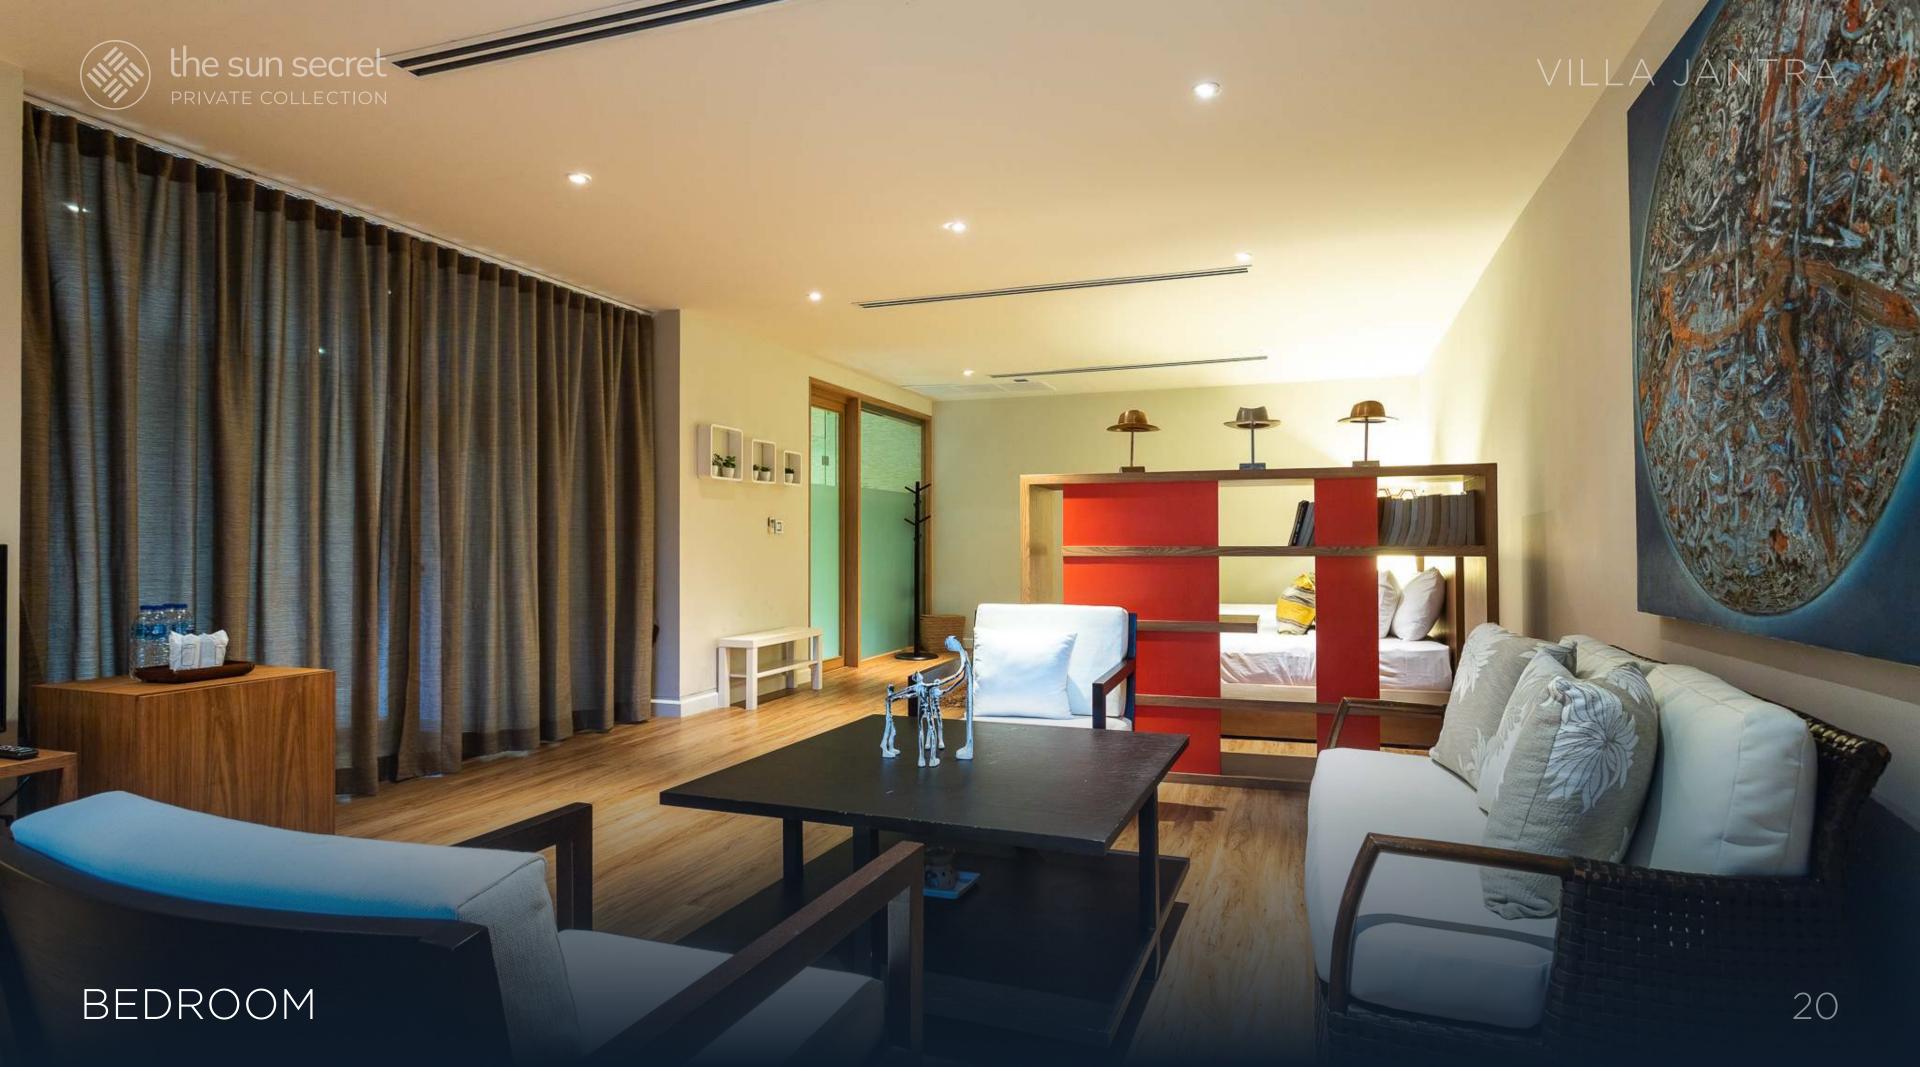

## BEDROOM

## SLEEPING ARRANGEMENTS

The spacious Master Bedroom Suite overlooks the pool has a king size bed, sofa, desk, TV, walk in wardrobe and ultra modern en suite shower room. Large glass windows provide views over the jungle to the sea beyond.

Downstairs Bedroom Two has twin beds, TV, walk in wardrobe and en suite shower room. Doors open onto a covered terrace with seating. Bedroom Three has twin beds, TV, walk in wardrobe and en suite shower room. This large bedroom also has a separate seating area and a private terrace.