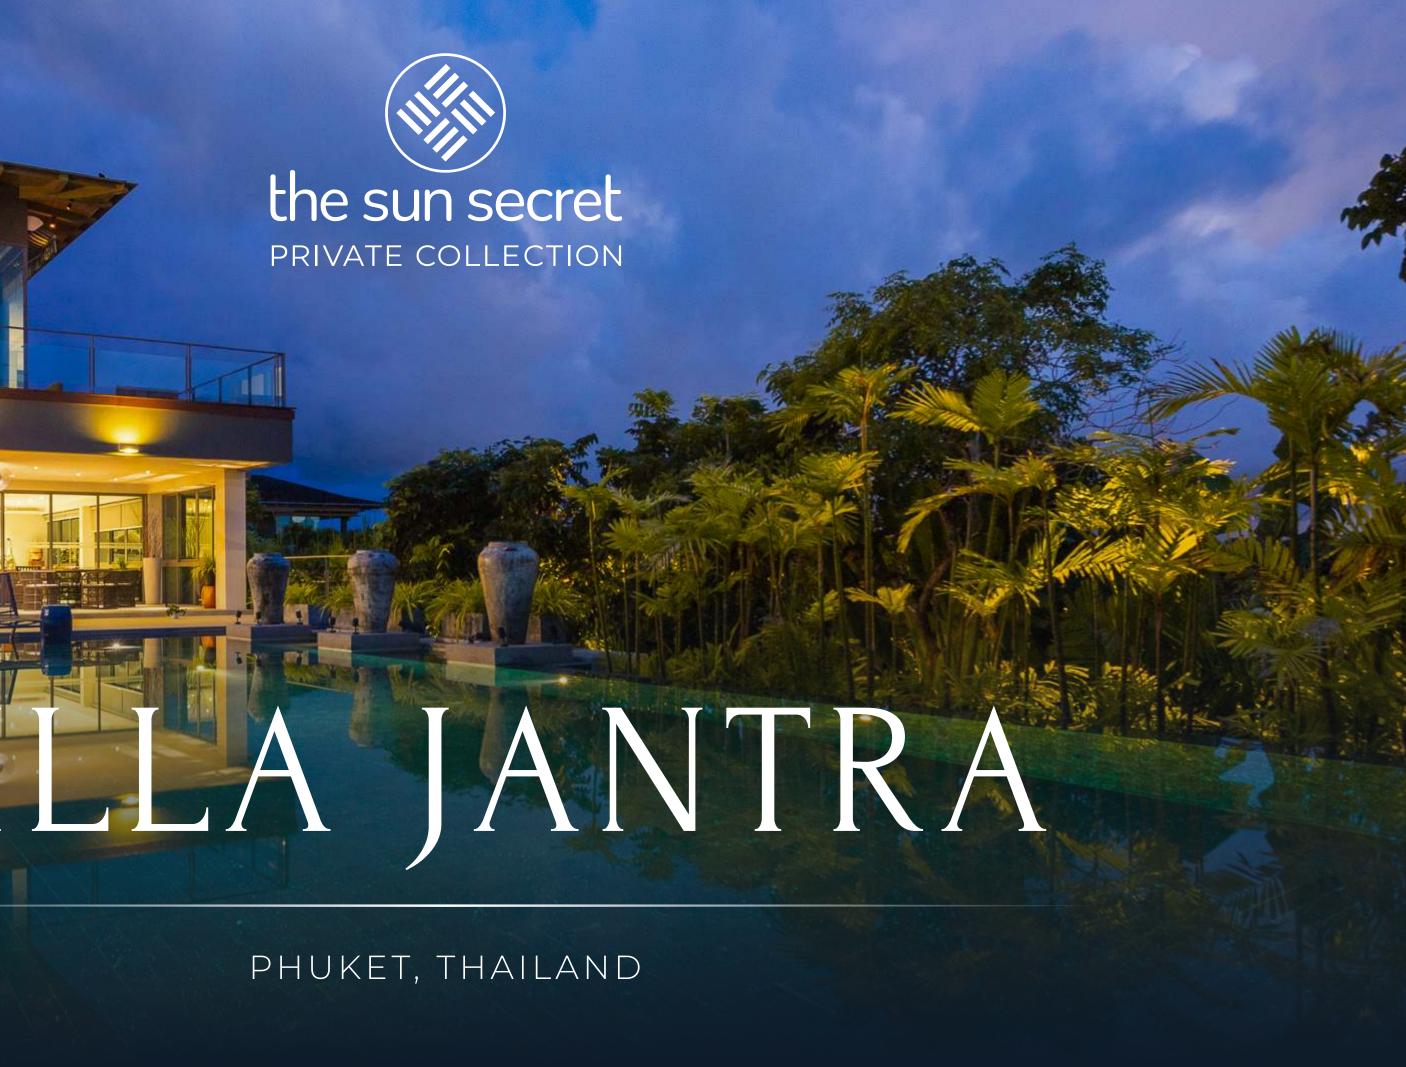

# ABOUT THE VILLA

Villa Jantra is an impressive villa, furnished to the highest standards, offering stunning views of the ocean and tropical jungle from the private & secure estate, located in the hills overlooking Layan beach. The villa features a European and Thai kitchen as well as an entertainment area with Football and a Mahjong table.

# A SECLUDED PARADISE

The Main villa has 16 x 7 metre infinity-edge saltwater pool. A bridge connects the main villa to a further 3 guest bungalows, each with its own private 8 x 3 metre swimming pool. This villa also has an elevator to access to all levels suitable for guests with limited mobility.

## THE EXTERIOR

This impressive villa, located in picturesque Thailand, is inspired by the modern minimalist style, which combines elegance, functionality, and harmony with the natural surroundings. It is a true oasis of modern comfort and luxury seamlessly integrated into the tropical landscape.