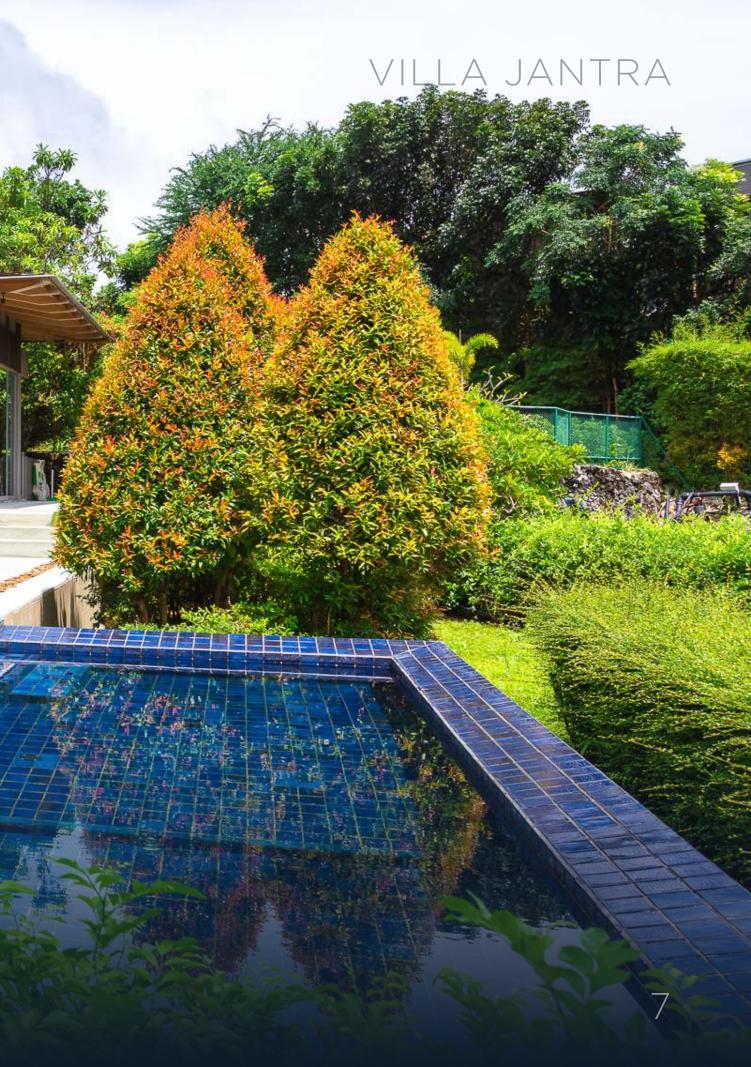

## THE EXTERIOR

This impressive villa, located in picturesque Thailand, is inspired by the modern minimalist style, which combines elegance, functionality, and harmony with the natural surroundings. It is a true oasis of modern comfort and luxury seamlessly integrated into the tropical landscape.

The facade of the house is adorned with large glass panels, creating a sense of boundless transparency and allowing natural light to penetrate the interior throughout the day. The external landscape also includes spacious terraces, small infinity-edge pools, and beautifully landscaped tropical gardens with lush greenery, creating a sense of seclusion and tranquility.

## THE TERRACE