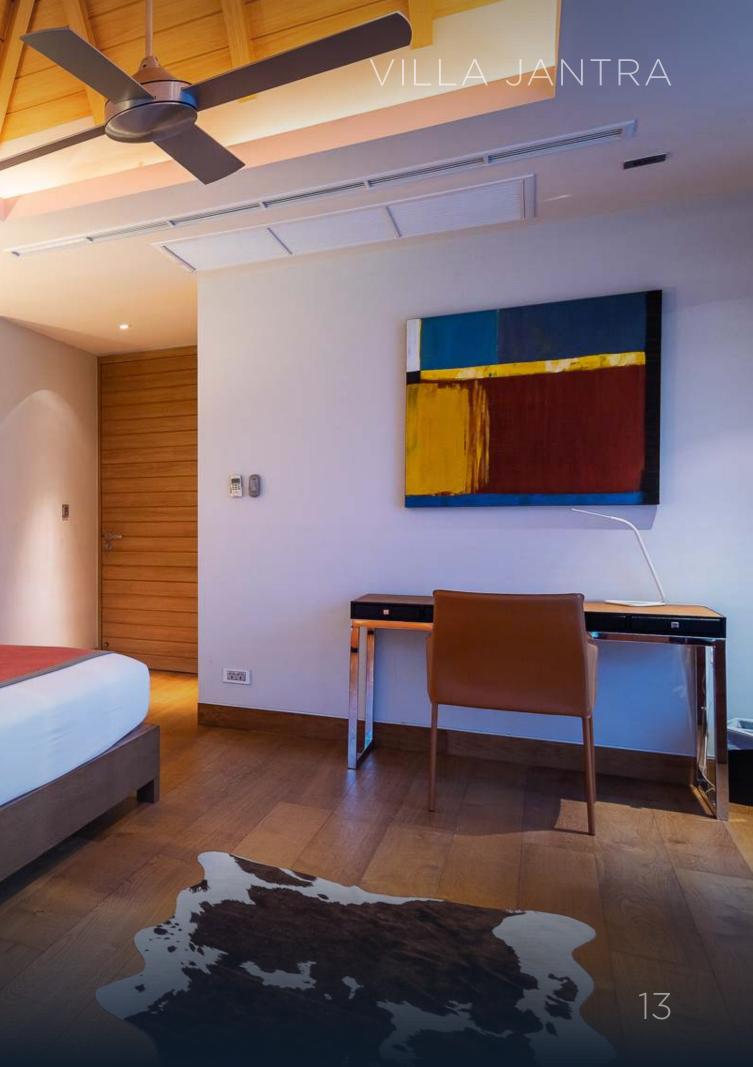

## SLEEPING ARRANGEMENTS

The spacious Master Bedroom Suite overlooks the pool has a king size bed, sofa, desk, TV, walk in wardrobe and ultra modern en suite shower room. Large glass windows provide views over the jungle to the sea beyond.