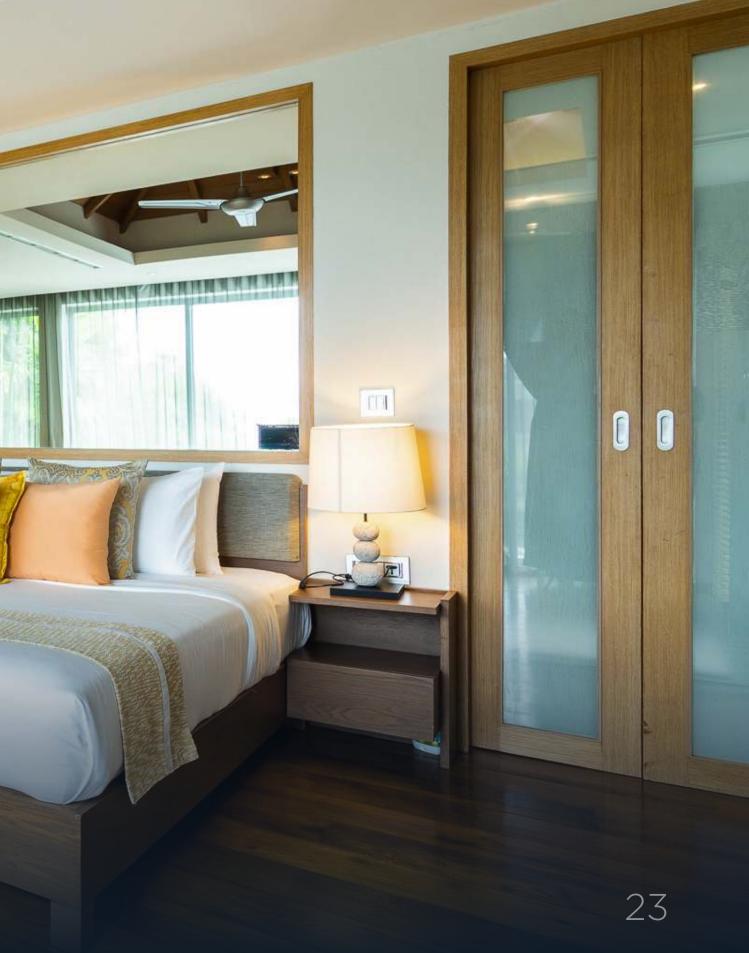

## SLEEPING ARRANGEMENTS

The spacious Master Bedroom Suite overlooks the pool has a king size bed, sofa, desk, TV, walk in wardrobe and ultra modern en suite shower room. Large glass windows provide views over the jungle to the sea beyond.

## BEDROOM