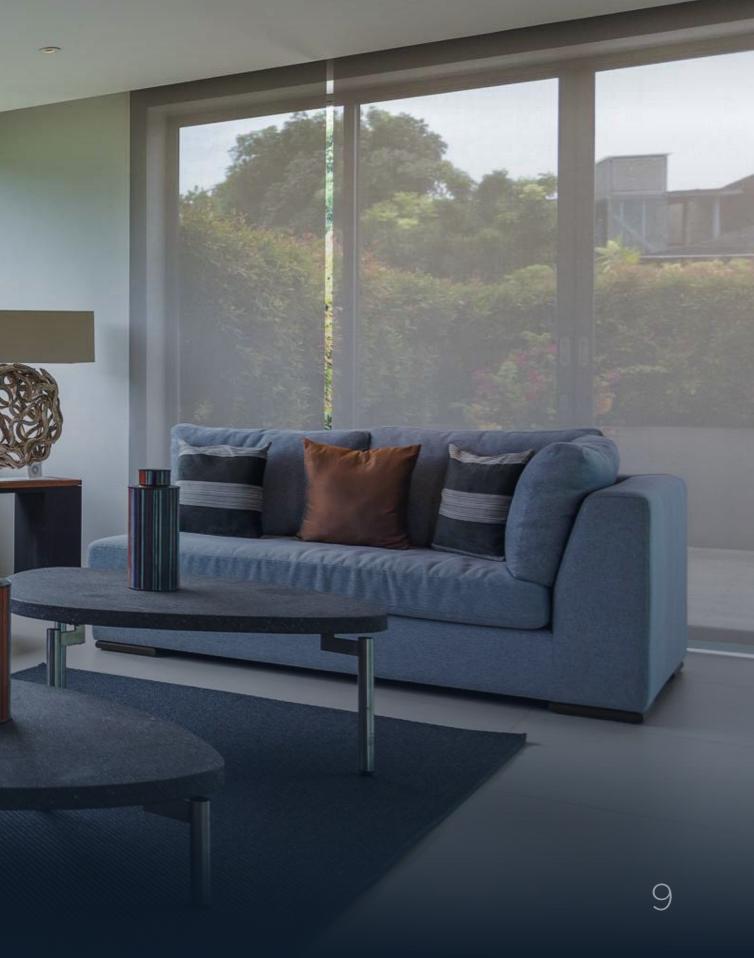

## THE INTERIOR

This exquisite interior of the villa in Thailand, designed in a modern minimalist style, combines elegance and functionality, creating an atmosphere of refined luxury and comfort. The villa offers 7 bedrooms, each equipped with an access to terraces with a pool and bathrooms.

In the villa, you are greeted by a spacious living area with high ceilings and large windows that allow natural light to flood the space. Minimalist furniture and neutral colors create an atmosphere of tranquility and understated luxury. This area is perfect for socializing and relaxation.