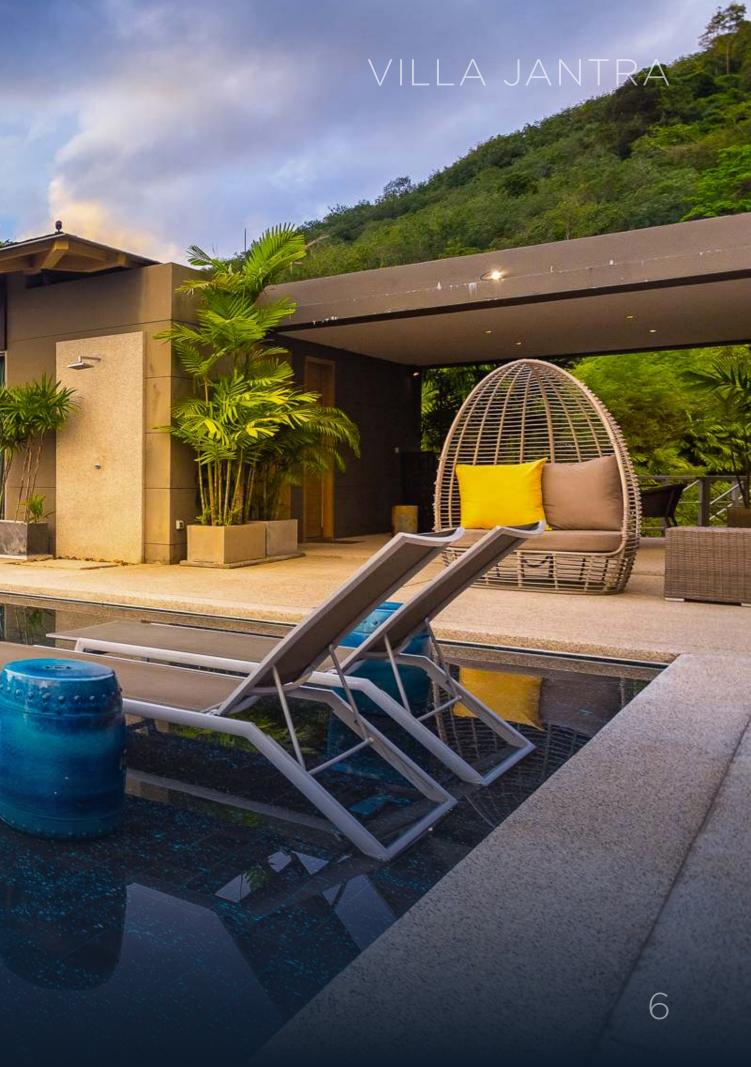

## THE EXTERIOR

This impressive villa, located in picturesque Thailand, is inspired by the modern minimalist style, which combines elegance, functionality, and harmony with the natural surroundings. It is a true oasis of modern comfort and luxury seamlessly integrated into the tropical landscape.

The facade of the house is adorned with large glass panels, creating a sense of boundless transparency and allowing natural light to penetrate the interior throughout the day. The external landscape also includes spacious terraces, small infinity-edge pools, and beautifully landscaped tropical gardens with lush greenery, creating a sense of seclusion and tranquility.

## THE TERRACE