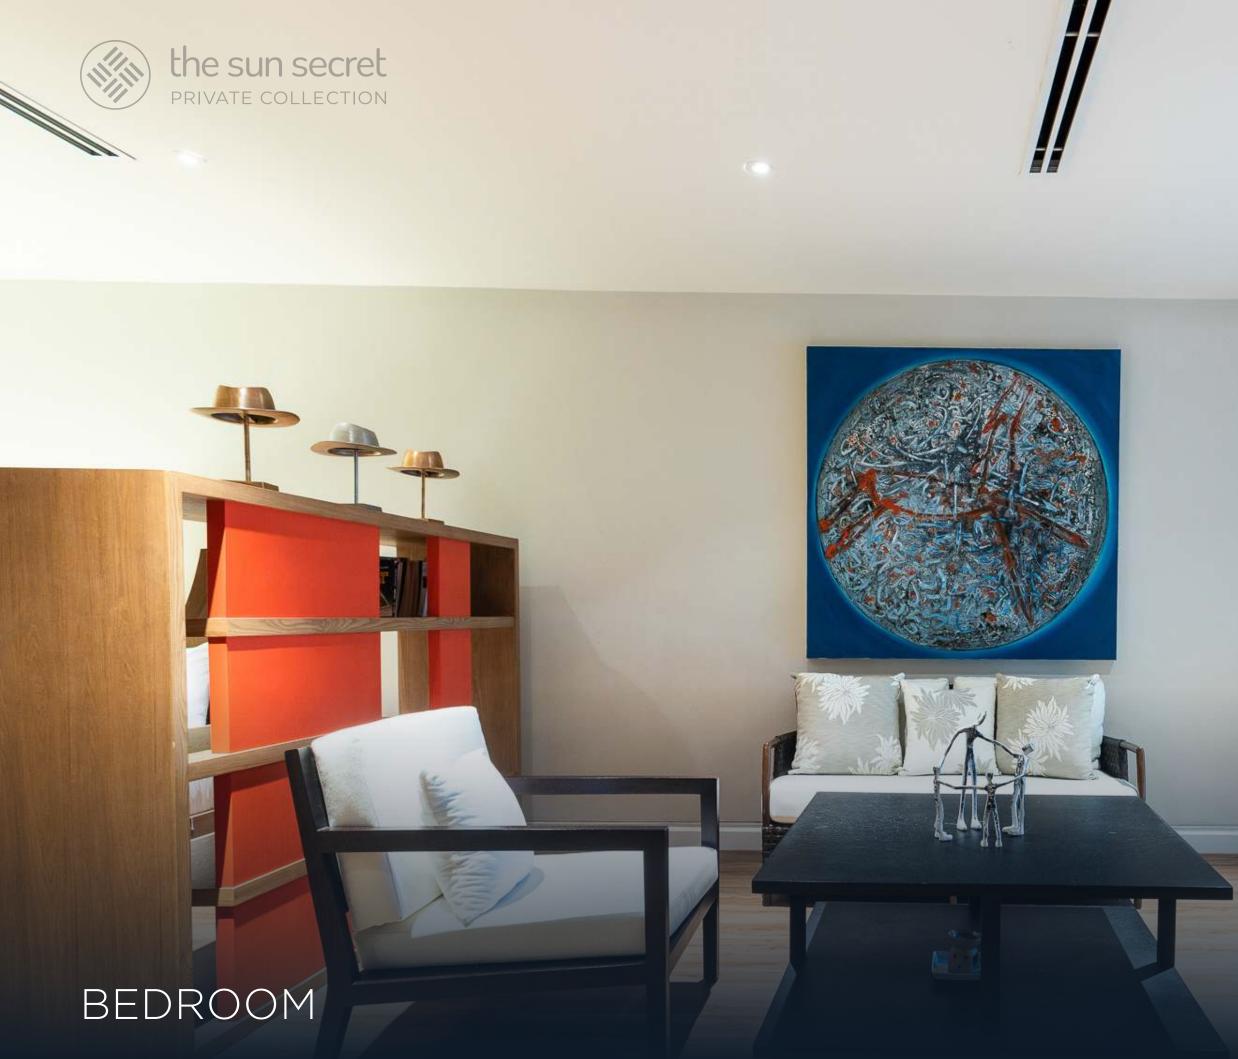

. Bedroom Three has twin beds, TV, walk in wardrobe and en suite shower room. This large bedroom also has a separate seating area and a private terrace.



## MASTER BEDROOM

П



## PRIVATE COLLECTION

## ENSUITE BATHROOM

## VILLA JANTRA

11

Statistics, No.



The SUN Secret





1

de.





## BEDROOM







## WHERE COMFORT MEETS ELEGANCE

Bedroom Four comes with a king size bed, seating area, TV, Fridge, built in wardrobes and en suite shower room with extra wardrobe space and a safe. Patio doors open onto the garden area.

From the pool level a bridge takes you to three further bedrooms, each one comes with its own 8 x 3 metre swimming pool. All have king size beds, day beds, TVs, fridges, desks, walk in wardrobes and en suite shower rooms with outside baths.









The second





### VILLA JANTRA

19





11.





A ST



he sun secret

TION







the sun secret PRIVATE COLLECTION







## THE KITCHEN

There is also a small kitchen area with breakfast bar plus the Thai kitchen where staff will prepare your meals.

The kitchen is not just a place of culinary artistry; it's a space where cherished memories are created as you watch our skilled chefs work. Whether you desire a private romantic dinner or a sumptuous feast for family and friends, our kitchen is where unforgettable dining experiences come to life.



## THE KITCHEN





## LOCATION

#### NEAREST TOWNS

#### Phuket Town

27 km or 35' drive

#### Thalang Town

14.5 km or 20' drive

#### Chernagtalay

9 km or 14' drive

#### NEAREST TOWNS

#### Layan Beach

5-7' drive





## WELCOME HOME

THESUNSECRETPR