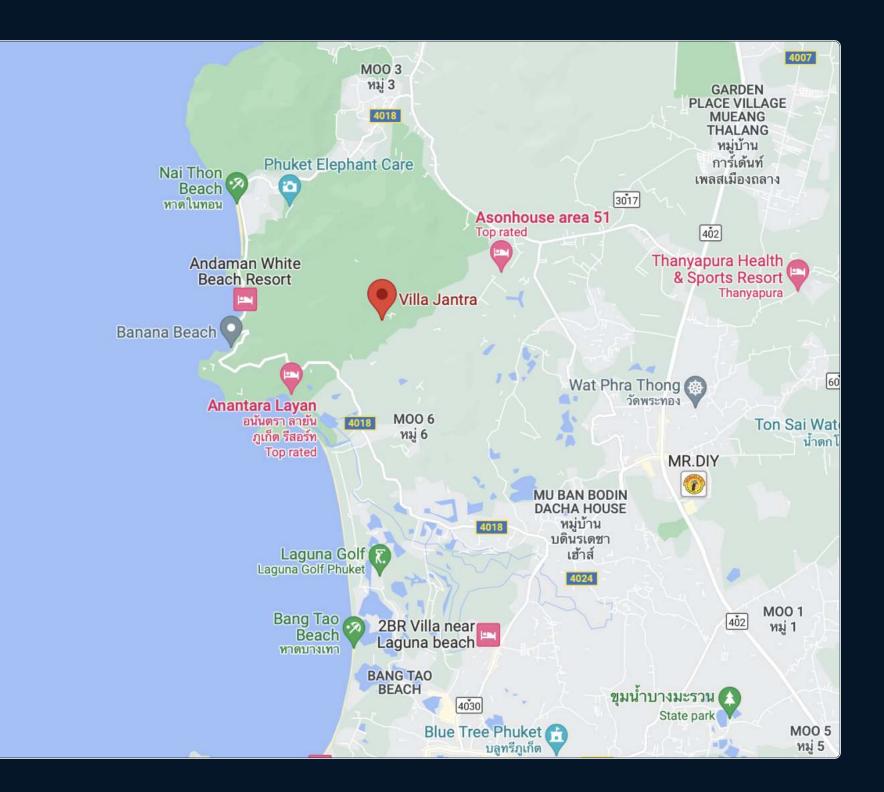

## LOCATION

#### NEAREST TOWNS

#### Phuket Town

27 km or 35' drive

#### Thalang Town

14.5 km or 20' drive

#### Chernagtalay

9 km or 14' drive

#### Layan Beach

5-7' drive