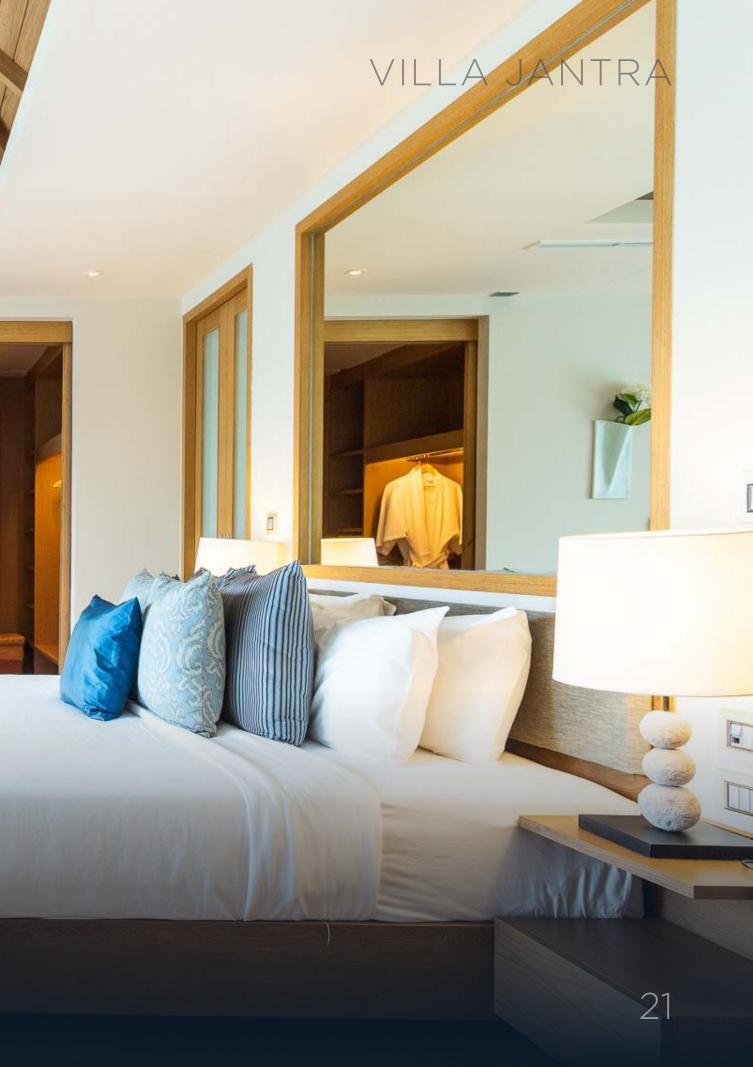

## SLEEPING ARRANGEMENTS

The spacious Master Bedroom Suite overlooks the pool has a king size bed, sofa, desk, TV, walk in wardrobe and ultra modern en suite shower room. Large glass windows provide views over the jungle to the sea beyond.

## ENSUITE BATHROOM