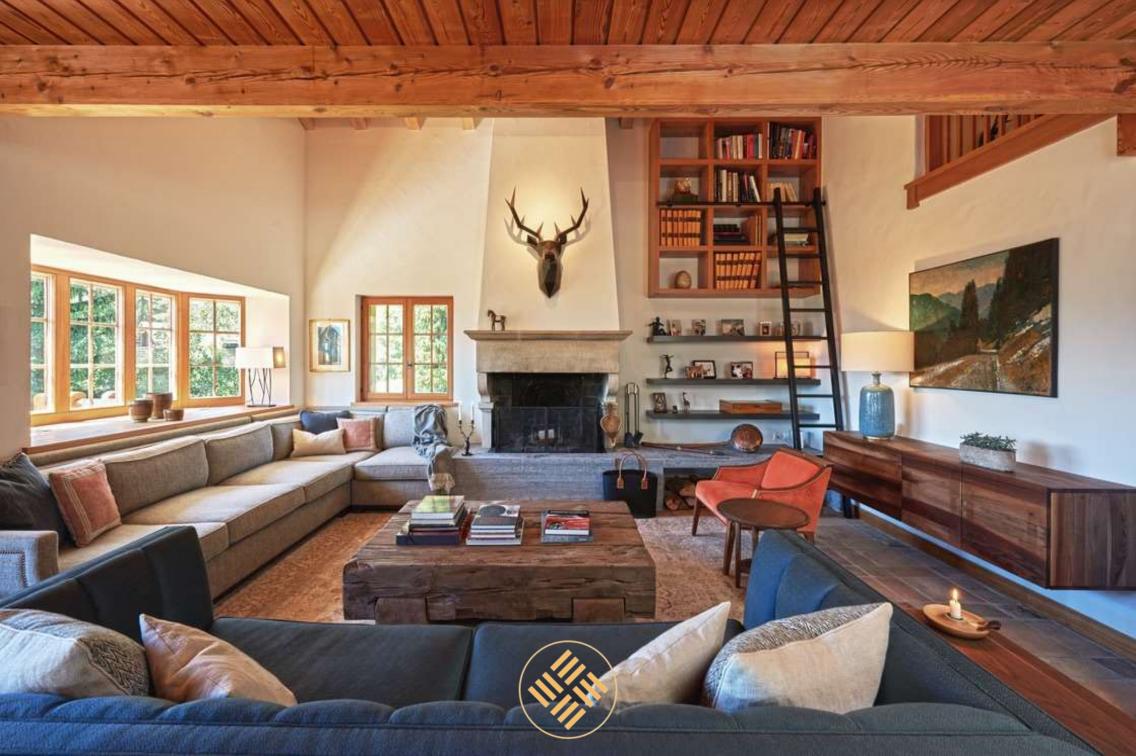

Chalet is a sensational blend of traditional Alpine-ispired architecture and stunning interior design, creating and incredibke setting for guests to enjoy the very best mountain experience. Sleeping 10 guests, this beautiful alpine home is the perfect base for the winter holiday with your family and friends. Situated just a short walk from both the Les Esserts and Le Rouge pistes and ski lifts, and a five-minute drive from the centre of town, you are ideally located to explore both the slopes and the village. The chalet is cleverly designed with many semi-levels creating even more spaciousness