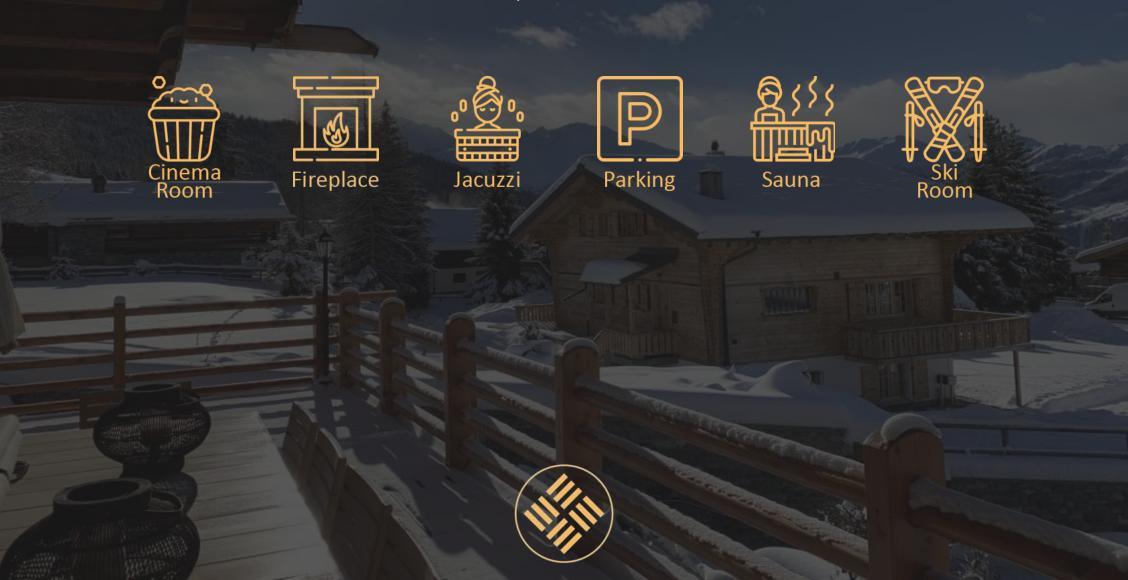

Chalet is a sensational blend of traditional Alpine-ispired architecture and stunning interior design, creating and incredibke setting for guests to enjoy the very best mountain experience. Sleeping 10 guests, this beautiful alpine home is the perfect base for the winter holiday with your family and friends. Situated just a short walk from both the Les Esserts and Le Rouge pistes and ski lifts, and a five-minute drive from the centre of town, you are ideally located to explore both the slopes and the village. The chalet is cleverly designed with many semi-levels creating even more spaciousness