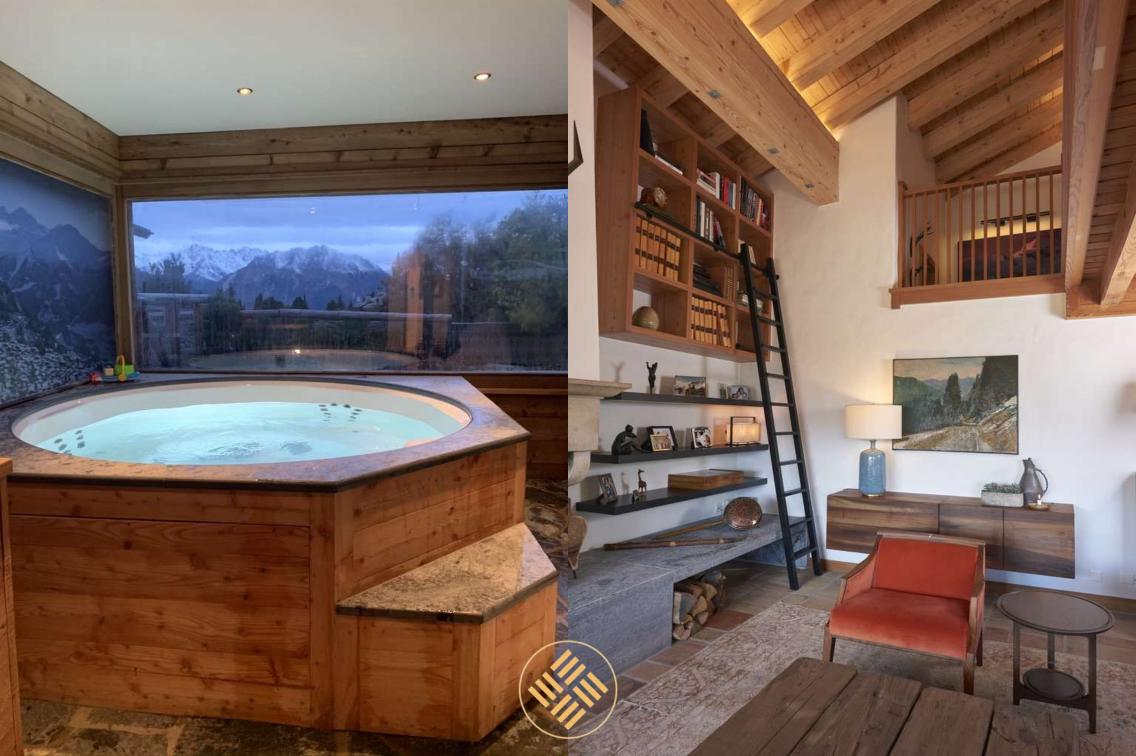

Chalet is a sensational blend of traditional Alpine-ispired architecture and stunning interior design, creating and incredibke setting for guests to enjoy the very best mountain experience. Sleeping 10 guests, this beautiful alpine home is the perfect base for the winter holiday with your family and friends. Situated just a short walk from both the Les Esserts and Le Rouge pistes and ski lifts, and a five-minute drive from the centre of town, you are ideally located to explore both the slopes and the village. The chalet is cleverly designed with many semi-levels creating even more spaciousness