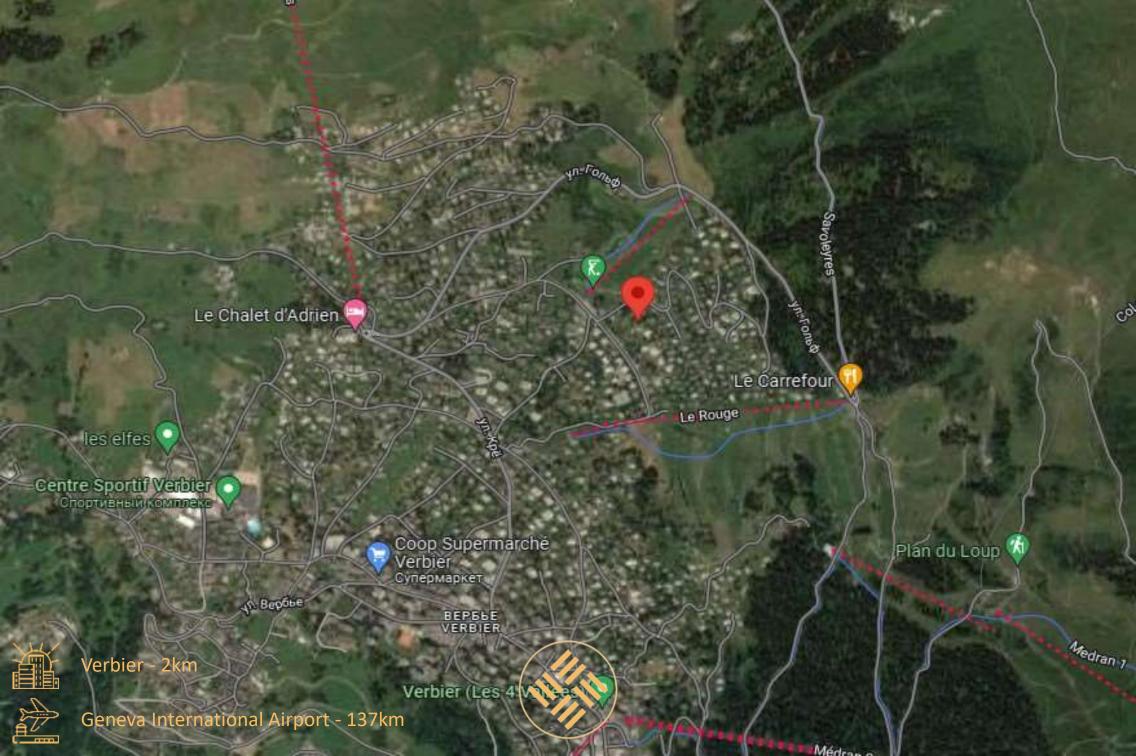

Chalet is a sensational blend of traditional Alpine-ispired architecture and stunning interior design, creating and incredibke setting for guests to enjoy the very best mountain experience. Sleeping 10 guests, this beautiful alpine home is the perfect base for the winter holiday with your family and friends. Situated just a short walk from both the Les Esserts and Le Rouge pistes and ski lifts, and a five-minute drive from the centre of town, you are ideally located to explore both the slopes and the village. The chalet is cleverly designed with many semi-levels creating even more spaciousness