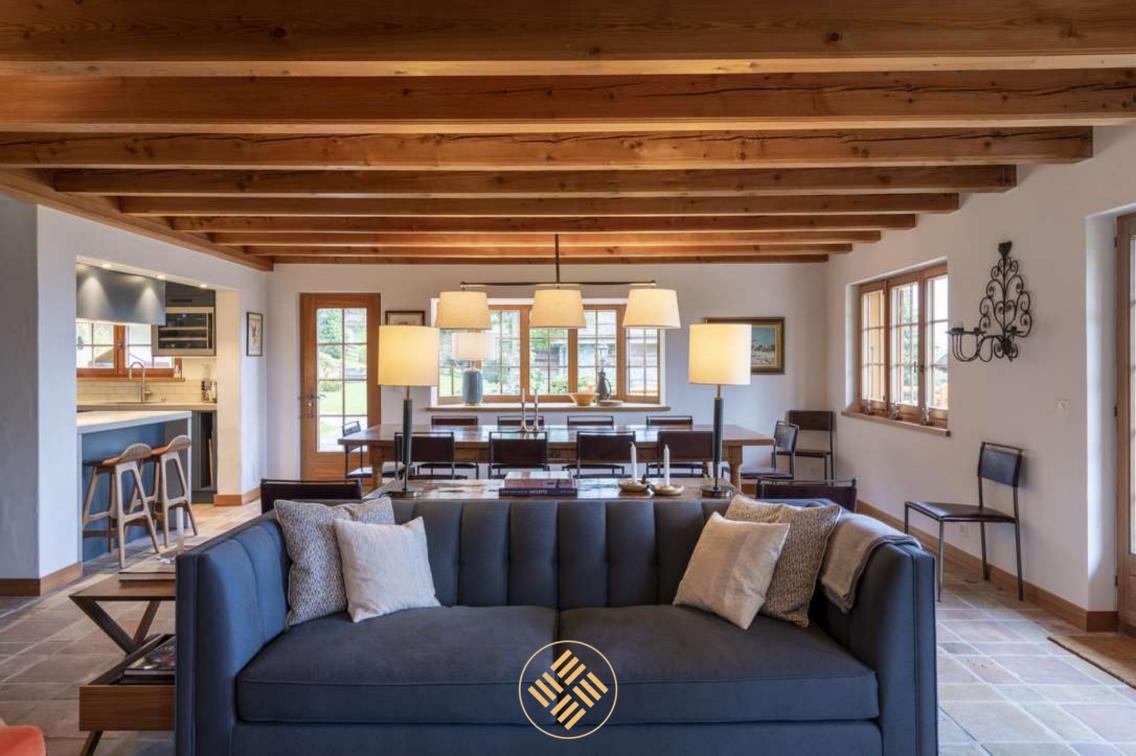

Chalet is a sensational blend of traditional Alpine-ispired architecture and stunning interior design, creating and incredibke setting for guests to enjoy the very best mountain experience. Sleeping 10 guests, this beautiful alpine home is the perfect base for the winter holiday with your family and friends. Situated just a short walk from both the Les Esserts and Le Rouge pistes and ski lifts, and a five-minute drive from the centre of town, you are ideally located to explore both the slopes and the village. The chalet is cleverly designed with many semi-levels creating even more spaciousness