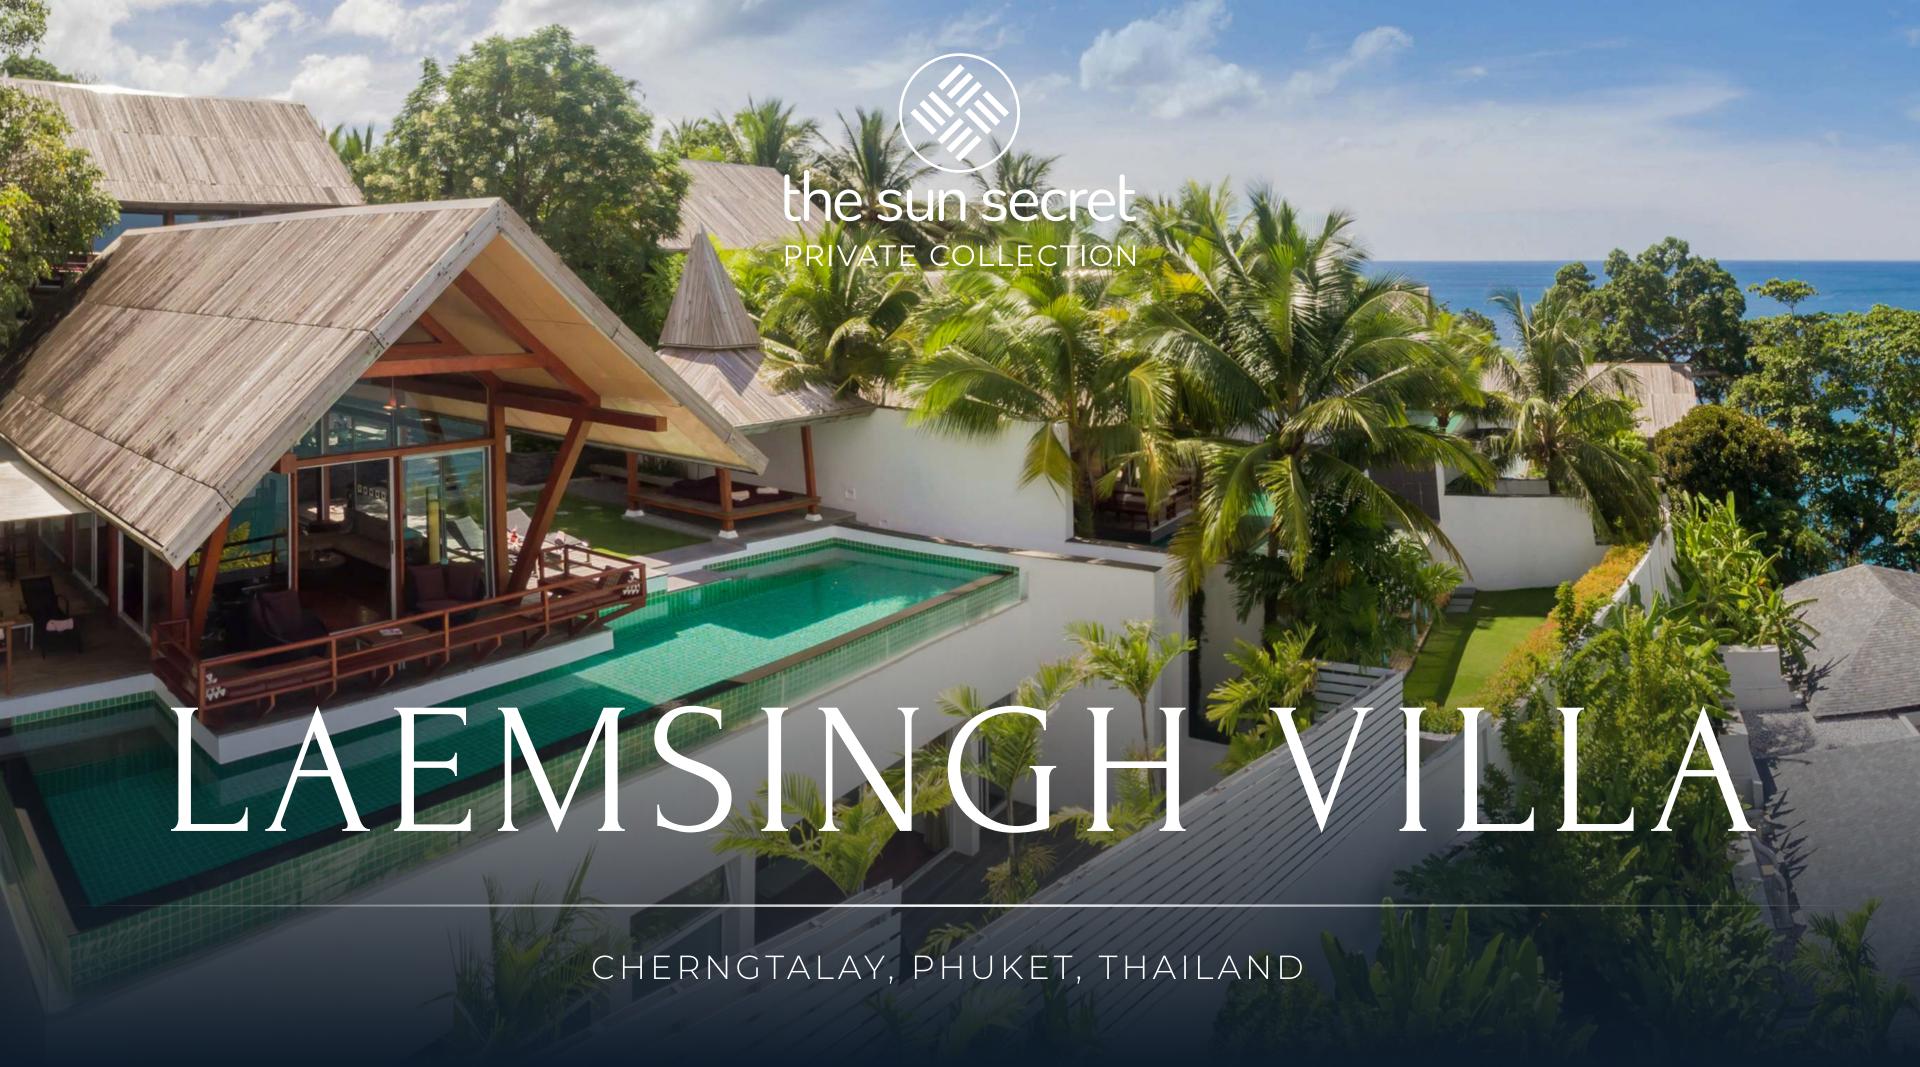

# ABOUT THE VILLA

Laemsingh Villa is an modern Thai villa boasting stunning views of Surin Bay. Situated just 700 meters from Surin Beach in Phuket, this private estate is the ultimate tropical retreat. With its infinity swimming pool, pool deck, and sala, you can lounge, sunbathe, and enjoy massages against a breathtaking backdrop.

### THE EXTERIOR

The exterior of Laemsingh Villa is characterized by traditional Thai roofs, natural stone decks, and a serene pond, all overlooking the Andaman Sea and Surin Bay.

The middle level houses the main pavilion, as well as an L-shaped, 18-meter swimming pool with infinity views.