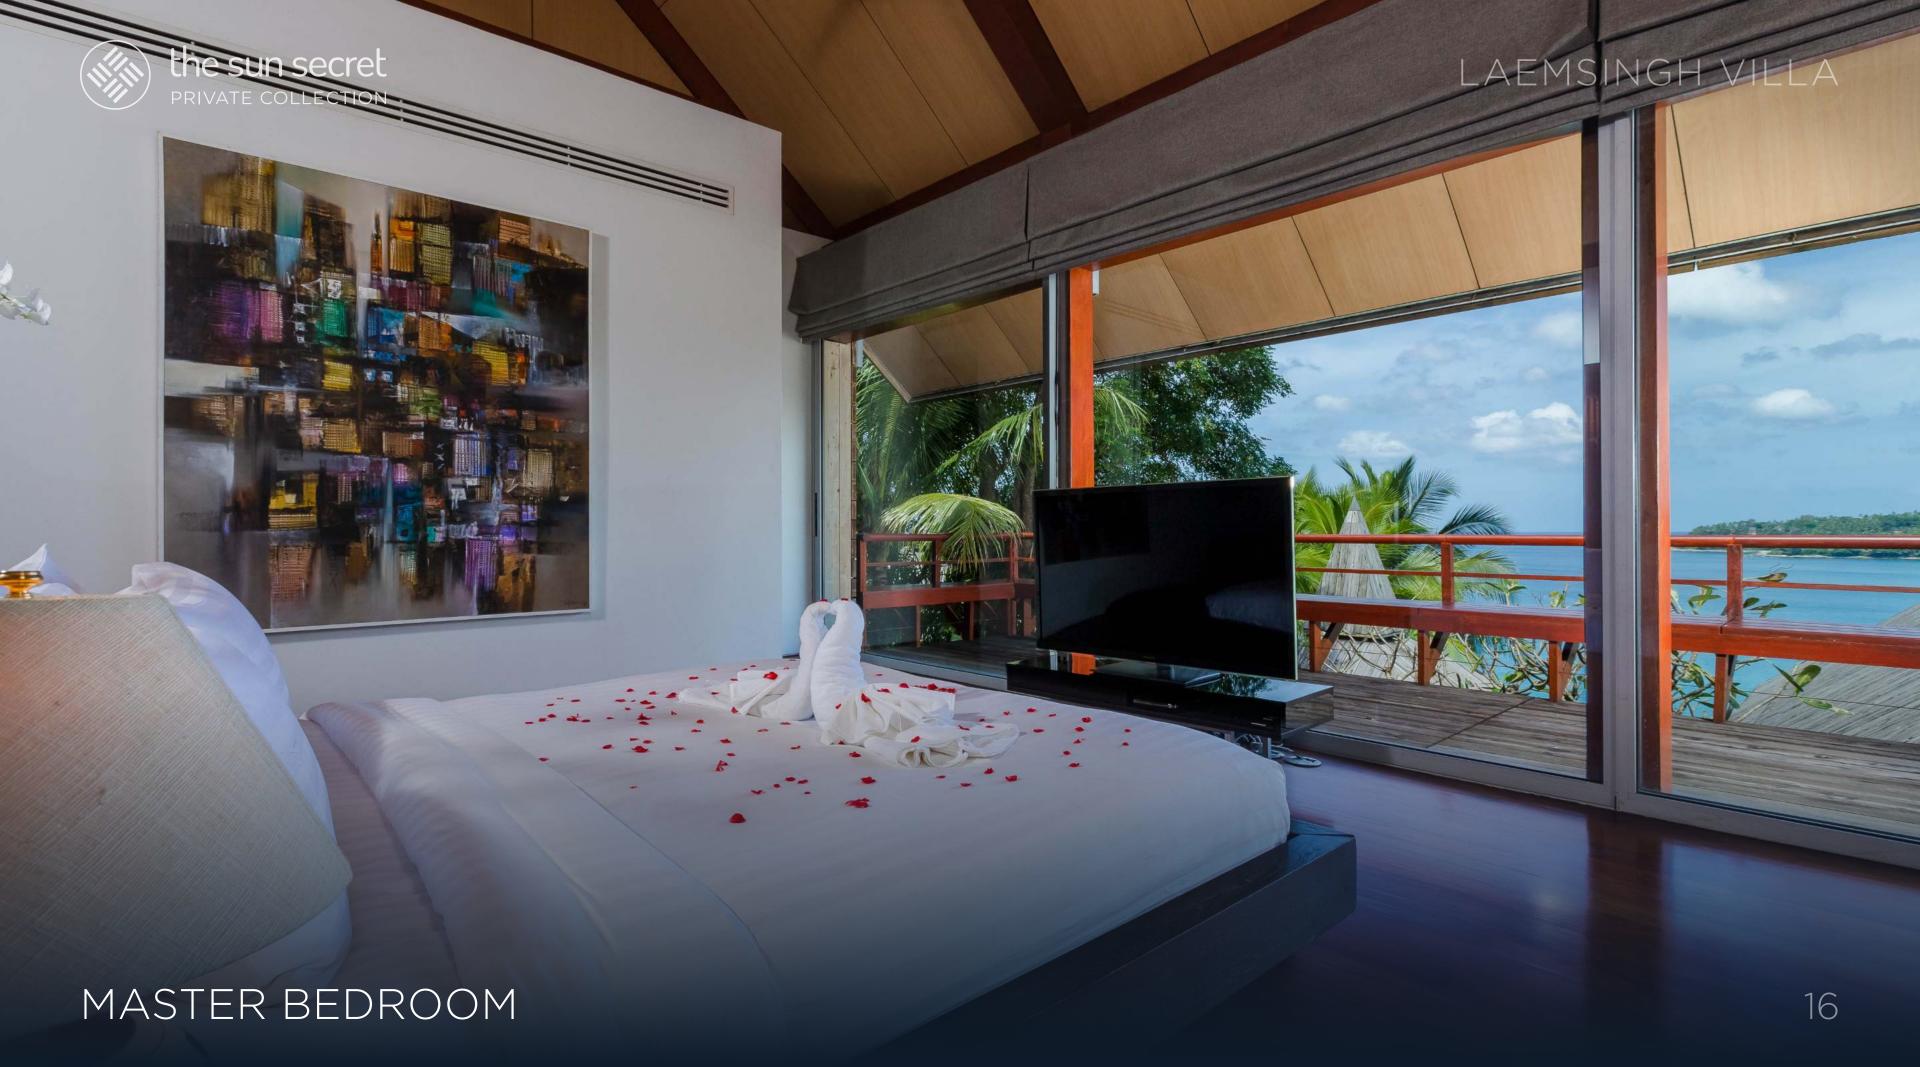

# SLEPING ARRANGEMENTS

The villa features four bedrooms across three floors. Each bedroom is air- conditioned and comes with its own ensuite bathroom, ensuring maximum comfort and convenience.

The master bedroom, located on the top floor, offers panoramic ocean views, a king- sized bed, and a private lounge area with a 50" TV. The master bathroom includes a luxurious bathtub for relaxation.

With remote-controlled blinds, you can adjust the amount of natural light to create the perfect ambiance.