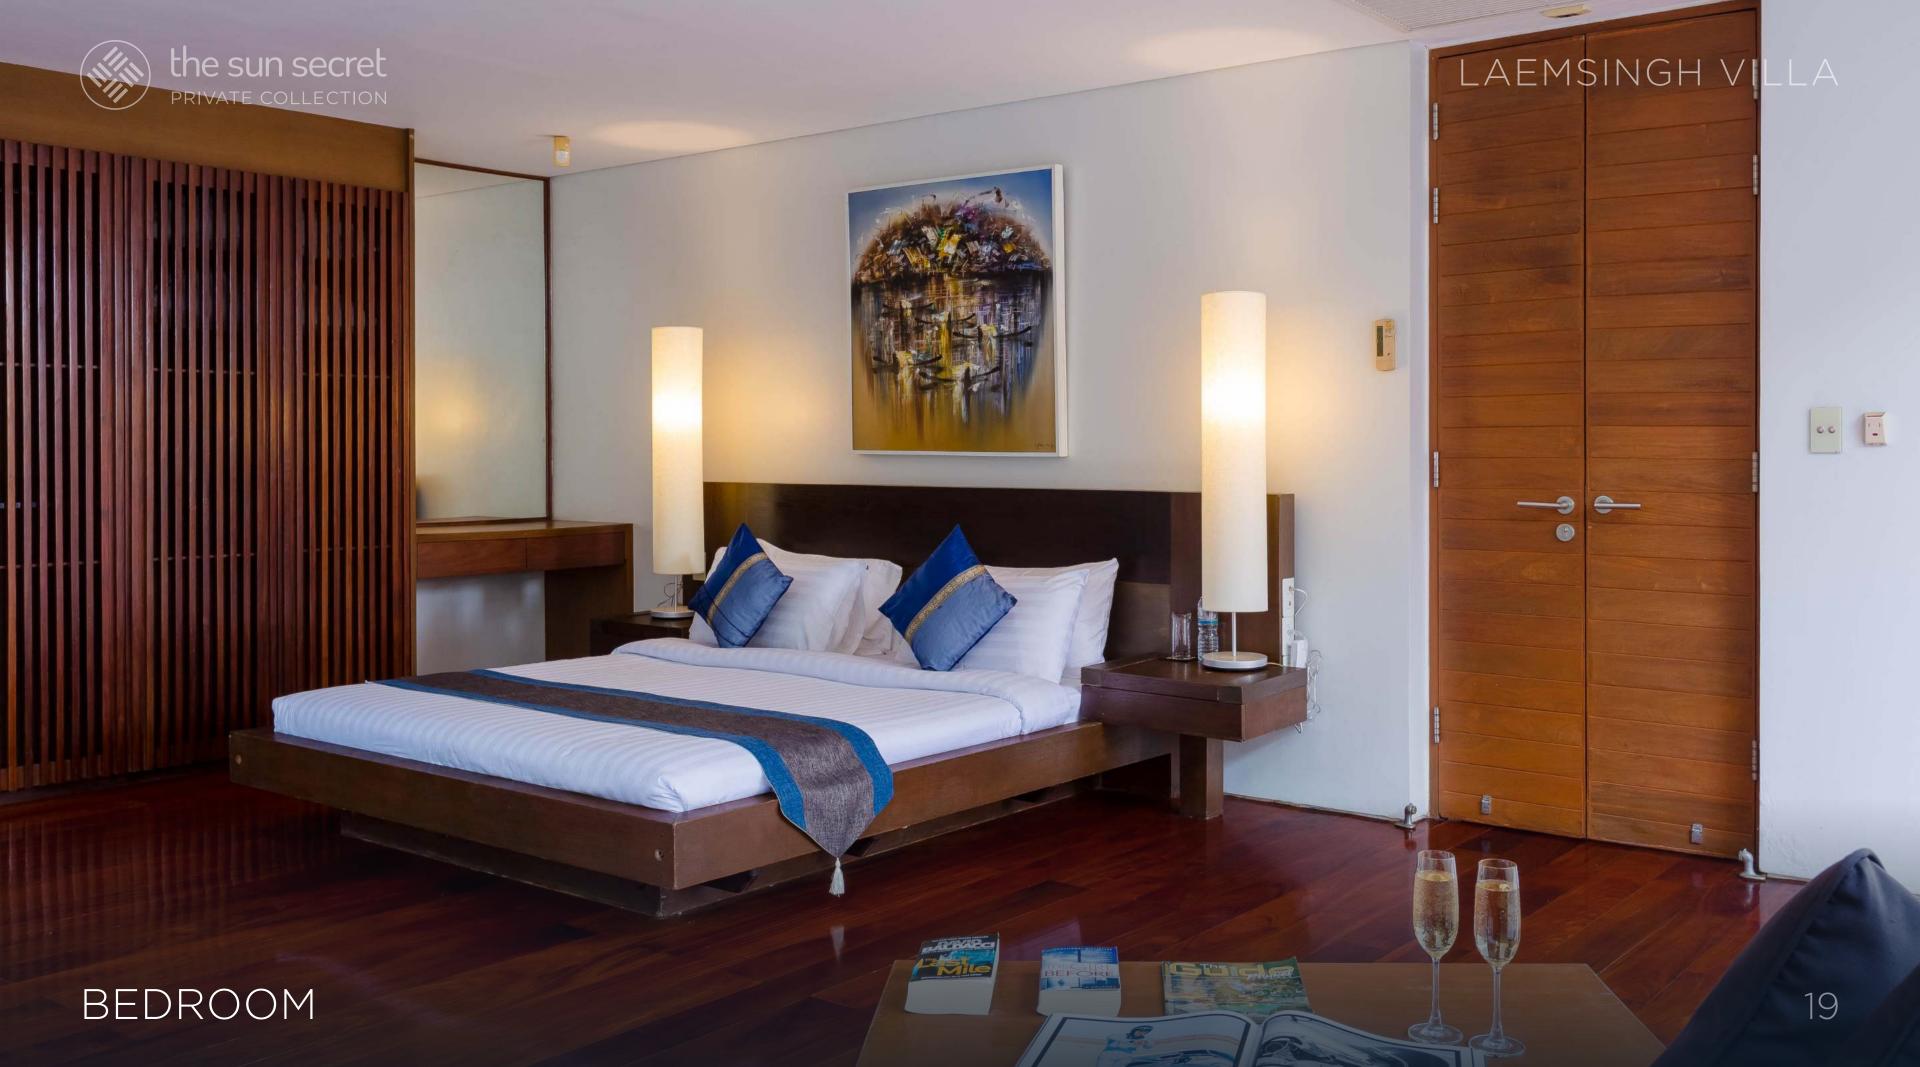

# SLEPING ARRANGEMENTS

The villa features four bedrooms across three floors. Each bedroom is air- conditioned and comes with its own ensuite bathroom, ensuring maximum comfort and convenience.

The master bedroom, located on the top floor, offers panoramic ocean views, a king- sized bed, and a private lounge area with a 50" TV. The master bathroom includes a luxurious bathtub for relaxation.