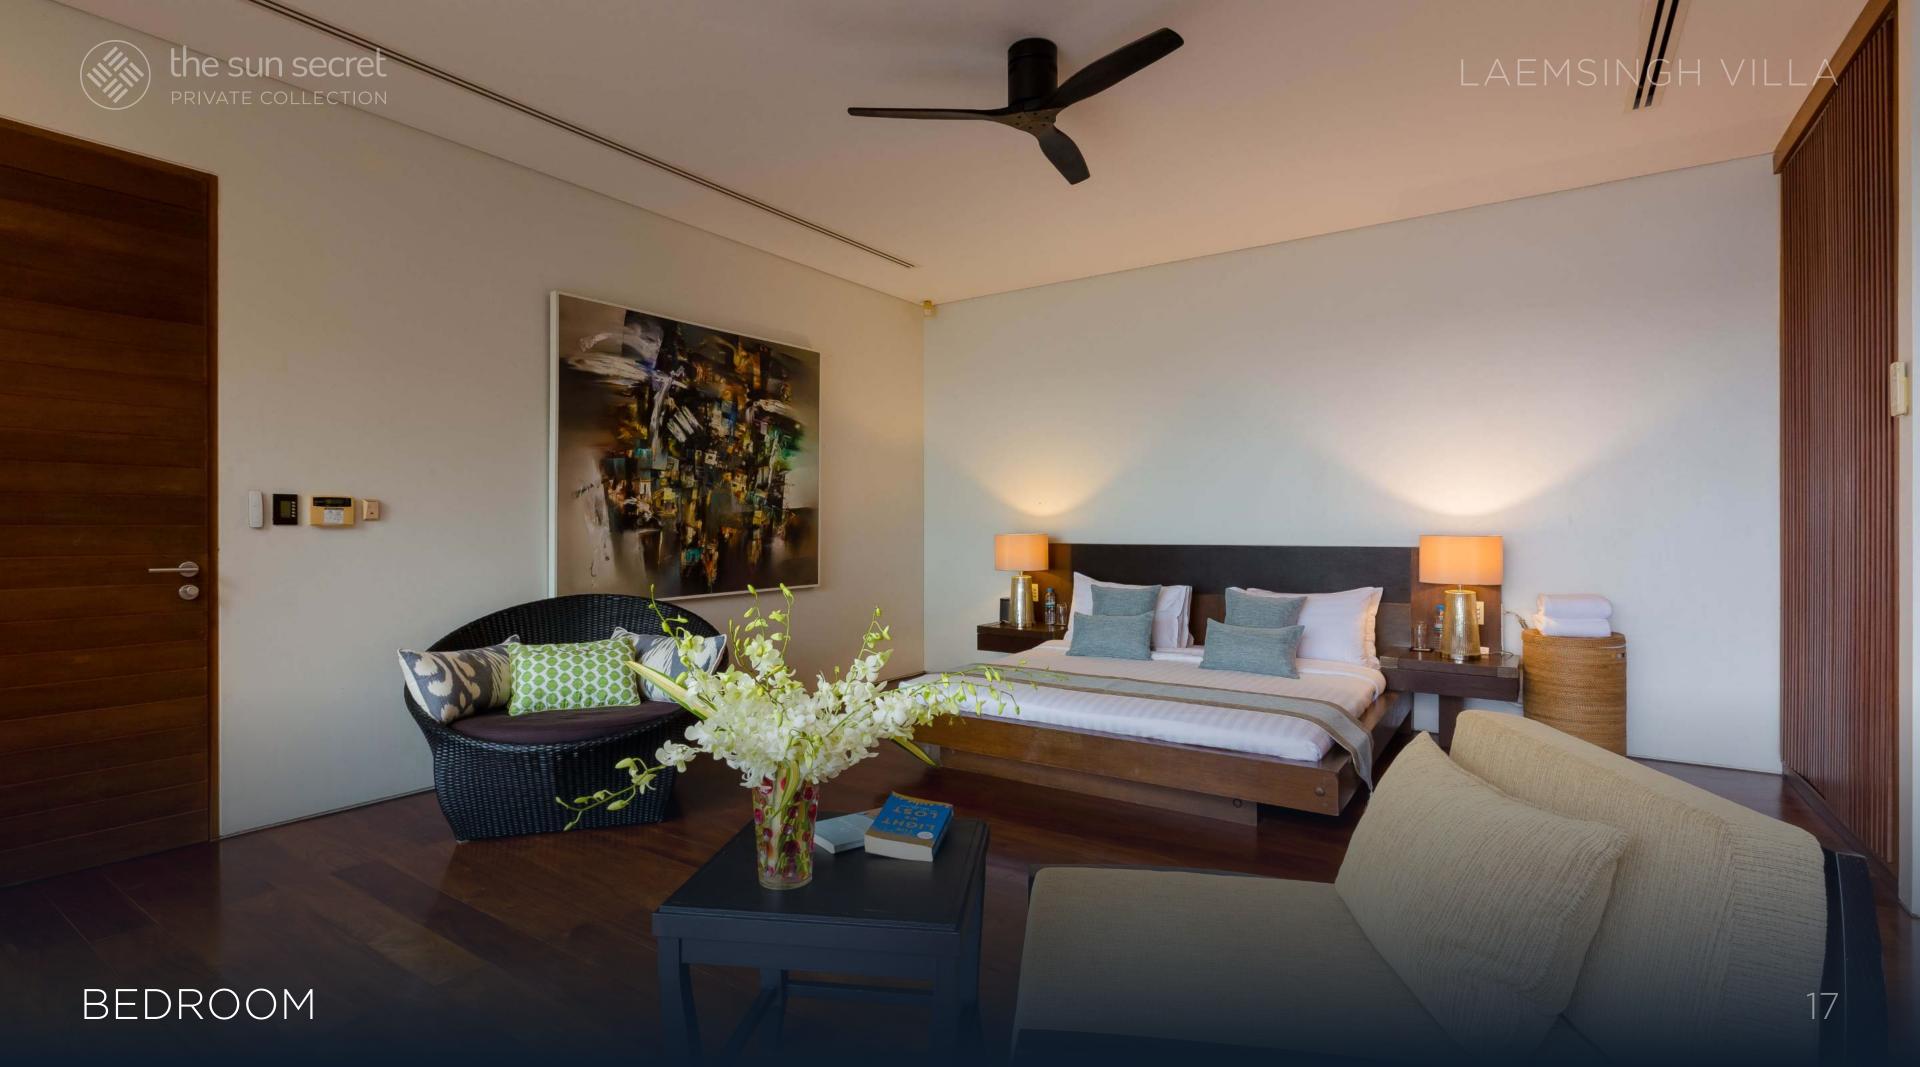

# SLEPING ARRANGEMENTS

The villa features four bedrooms across three floors. Each bedroom is air- conditioned and comes with its own ensuite bathroom, ensuring maximum comfort and convenience.

The master bedroom, located on the top floor, offers panoramic ocean views, a king- sized bed, and a private lounge area with a 50" TV. The master bathroom includes a luxurious bathtub for relaxation.