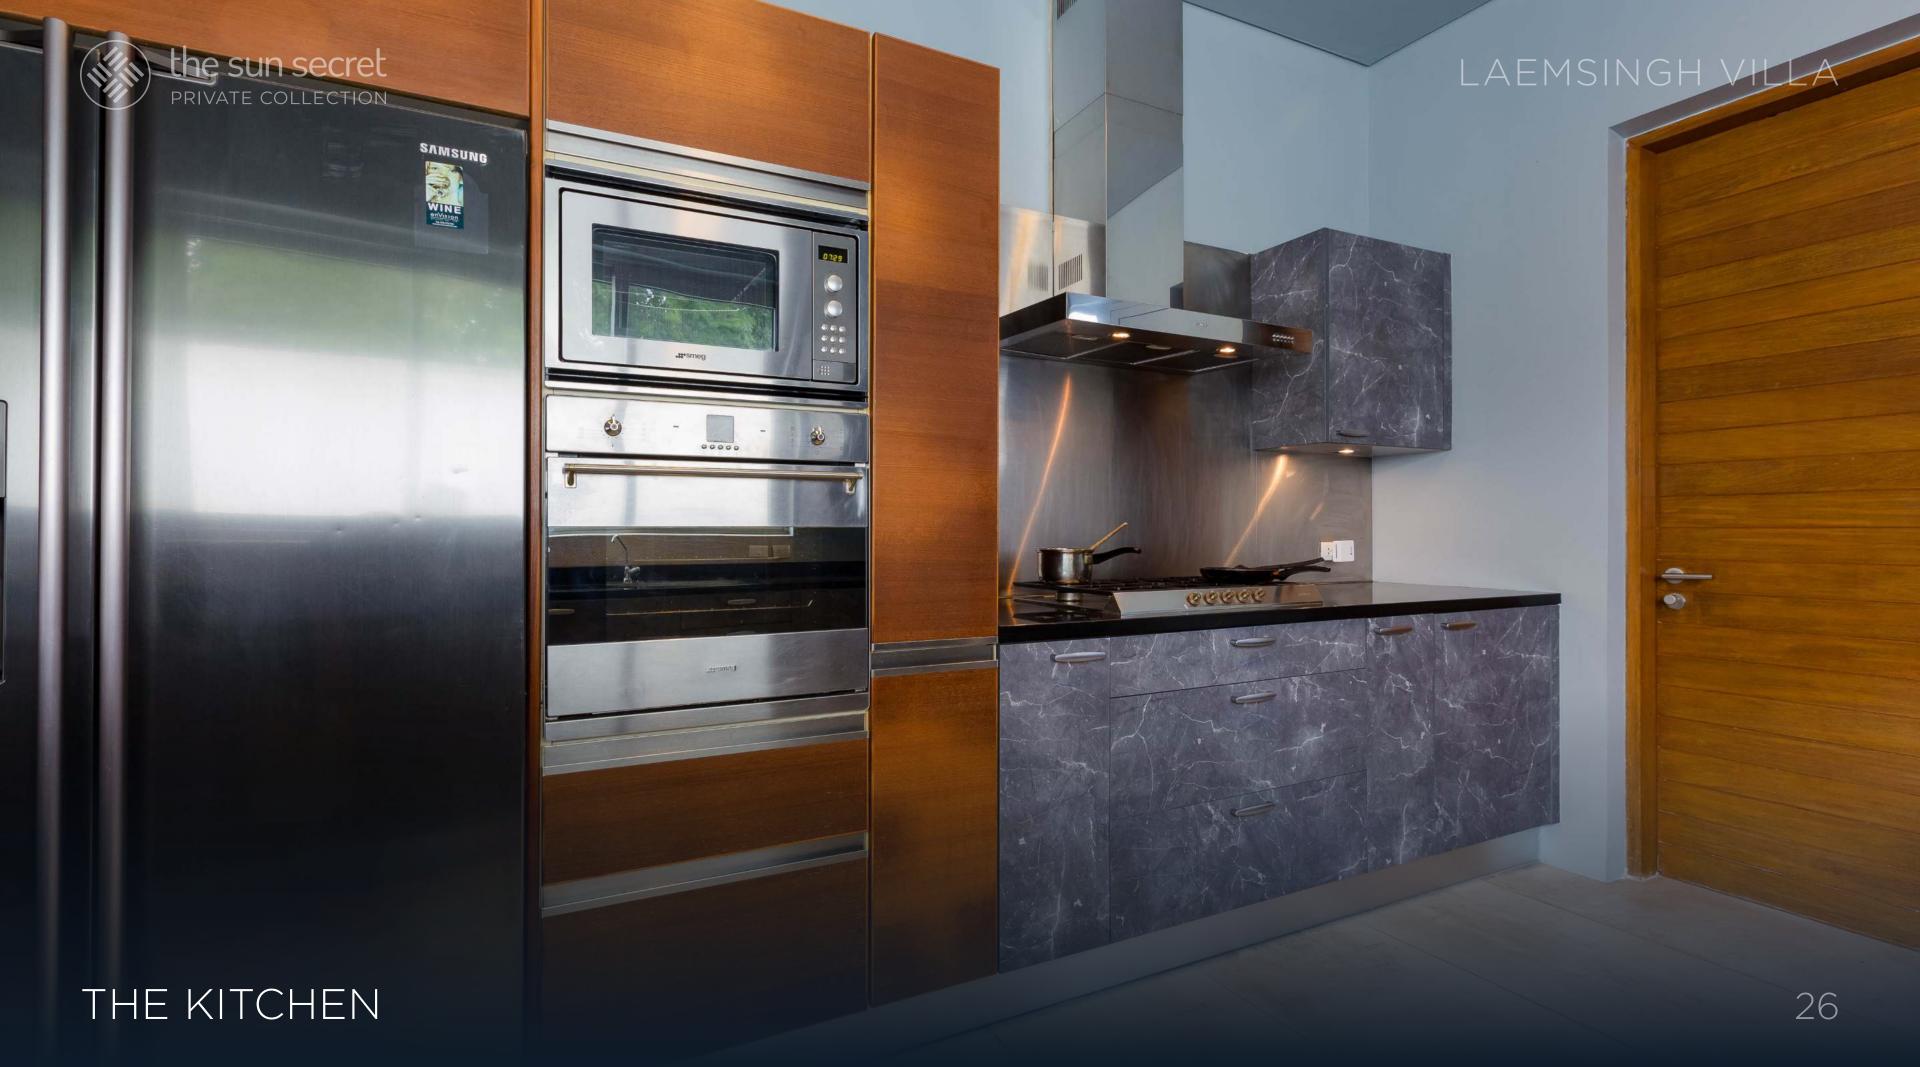

#### THE KITCHEN

The kitchen is fully-equipped with modern appliances and offers a convenient space for preparing meals. The kitchen has a sleek and contemporary design.

Guests will have access to a double-door refrigerator, built-in microwave/oven among other modern amenities.

The kitchen provides everything needed to create delicious meals during your stay.