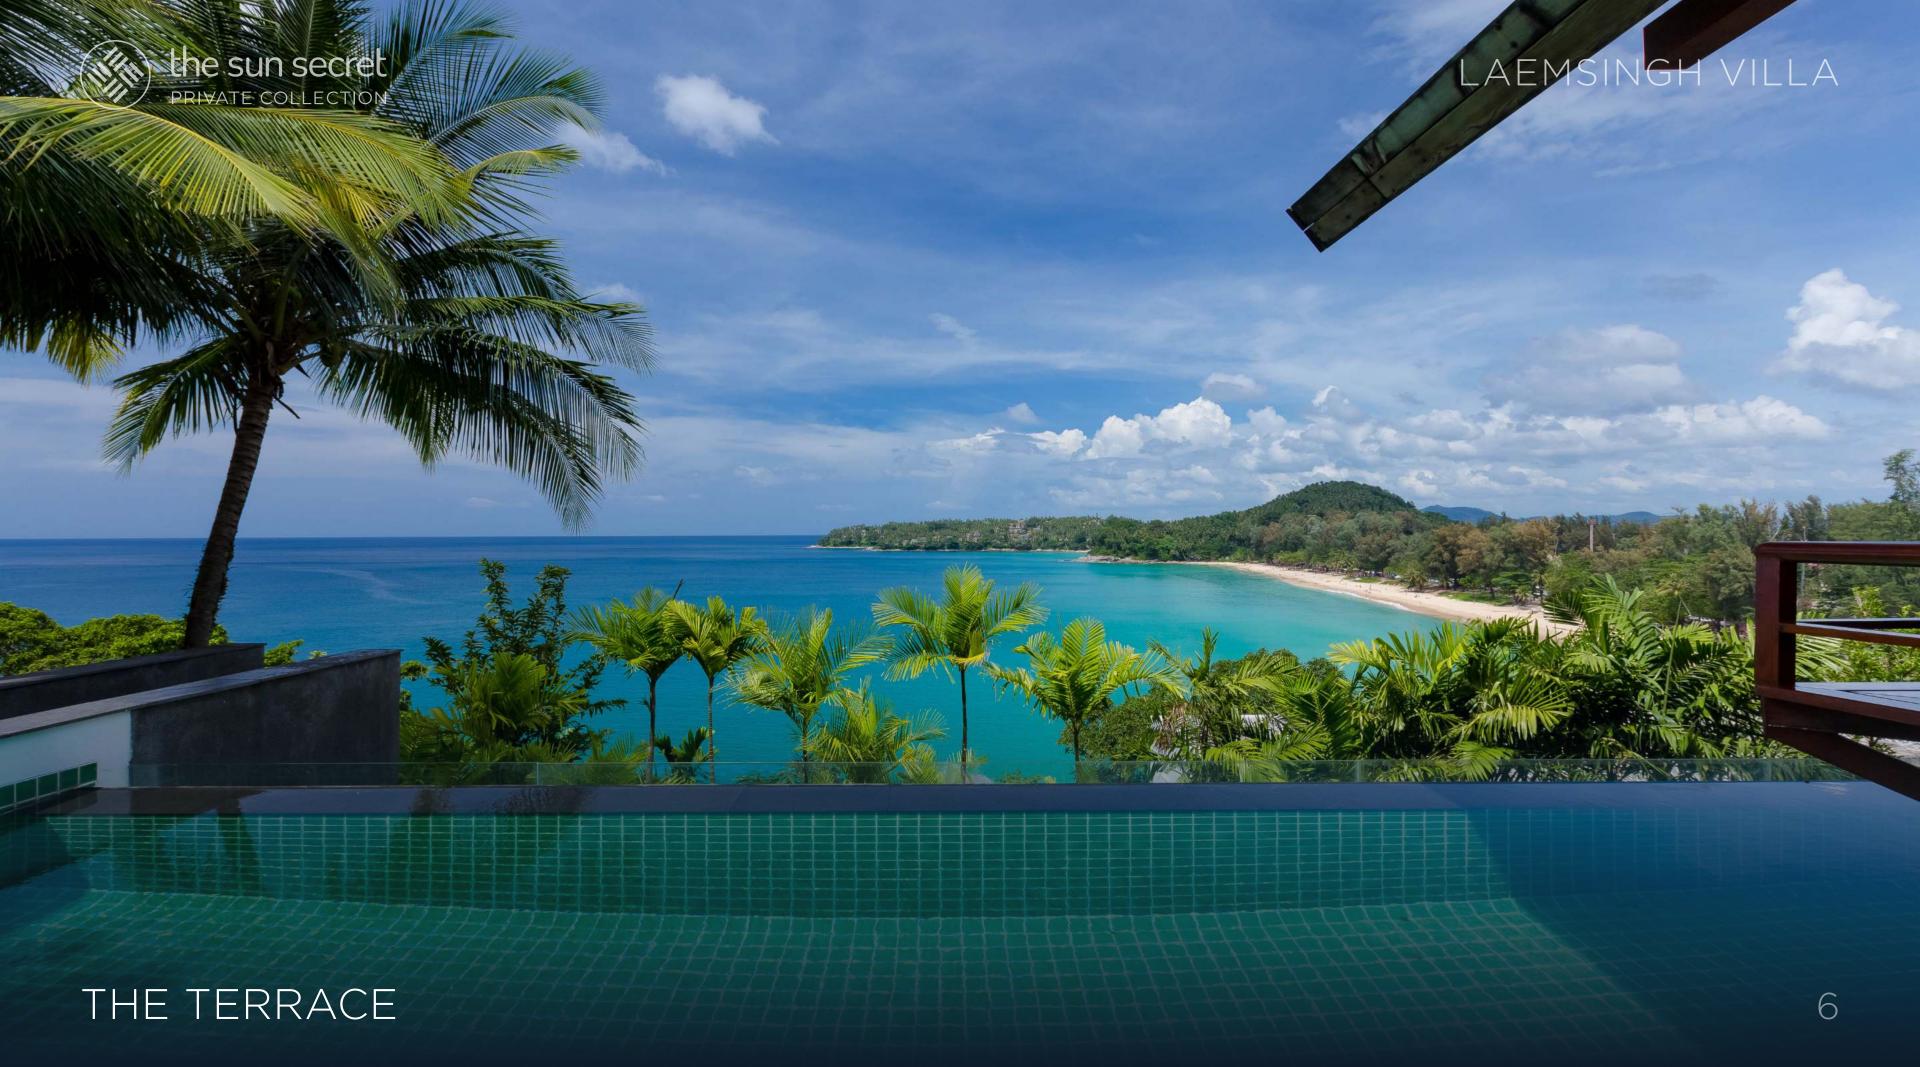

### THE EXTERIOR

The exterior of Laemsingh Villa is characterized by traditional Thai roofs, natural stone decks, and a serene pond, all overlooking the Andaman Sea and Surin Bay.

The middle level houses the main pavilion, as well as an L-shaped, 18-meter swimming pool with infinity views.

The poolside deck provides lounge chairs for sunbathing, while the sala offers a shaded area for rest and cocktails.

For those seeking shade, the sala offers a peaceful retreat for an afternoon nap or evening cocktails. Guests can also enjoy alfresco dining on the deck, immersing themselves in the tropical atmosphere.