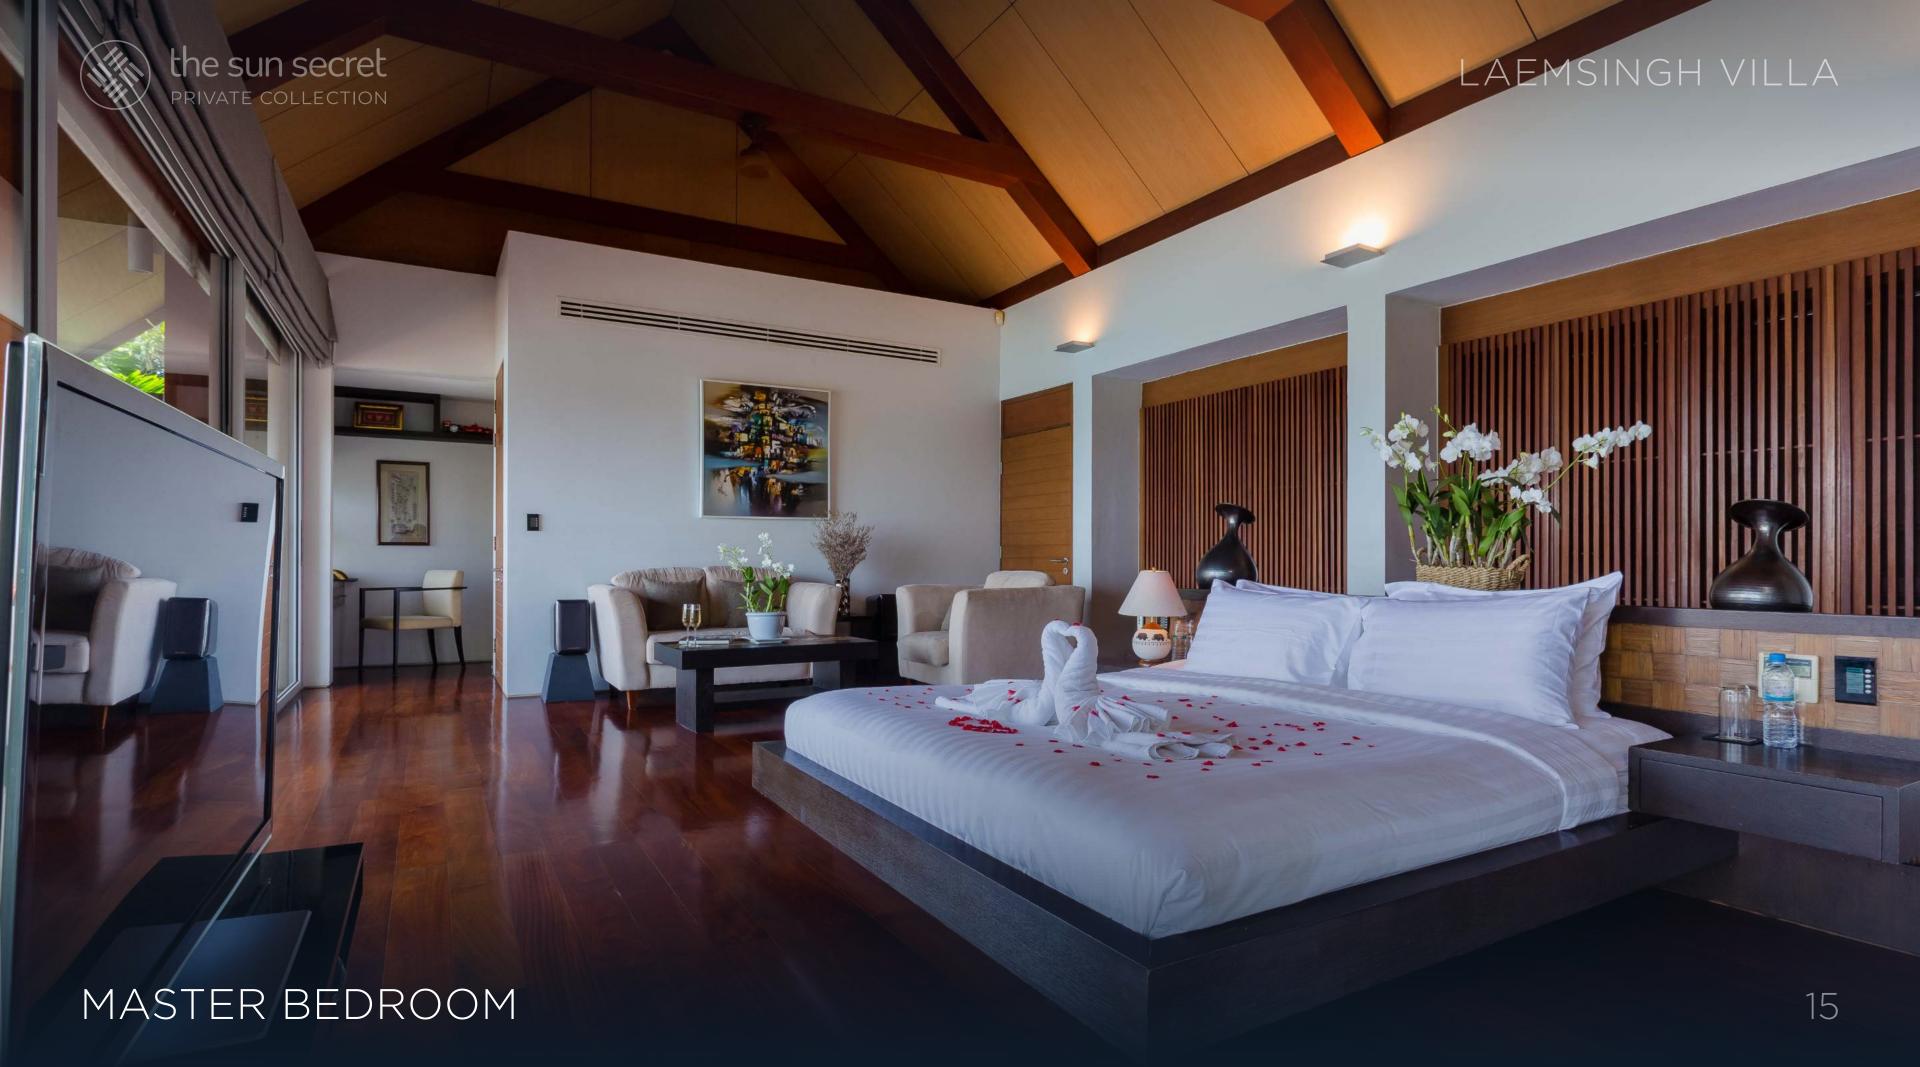

# SLEPING ARRANGEMENTS

The villa features four bedrooms across three floors. Each bedroom is air- conditioned and comes with its own ensuite bathroom, ensuring maximum comfort and convenience.

The master bedroom, located on the top floor, offers panoramic ocean views, a king- sized bed, and a private lounge area with a 50" TV. The master bathroom includes a luxurious bathtub for relaxation.

With remote-controlled blinds, you can adjust the amount of natural light to create the perfect ambiance.