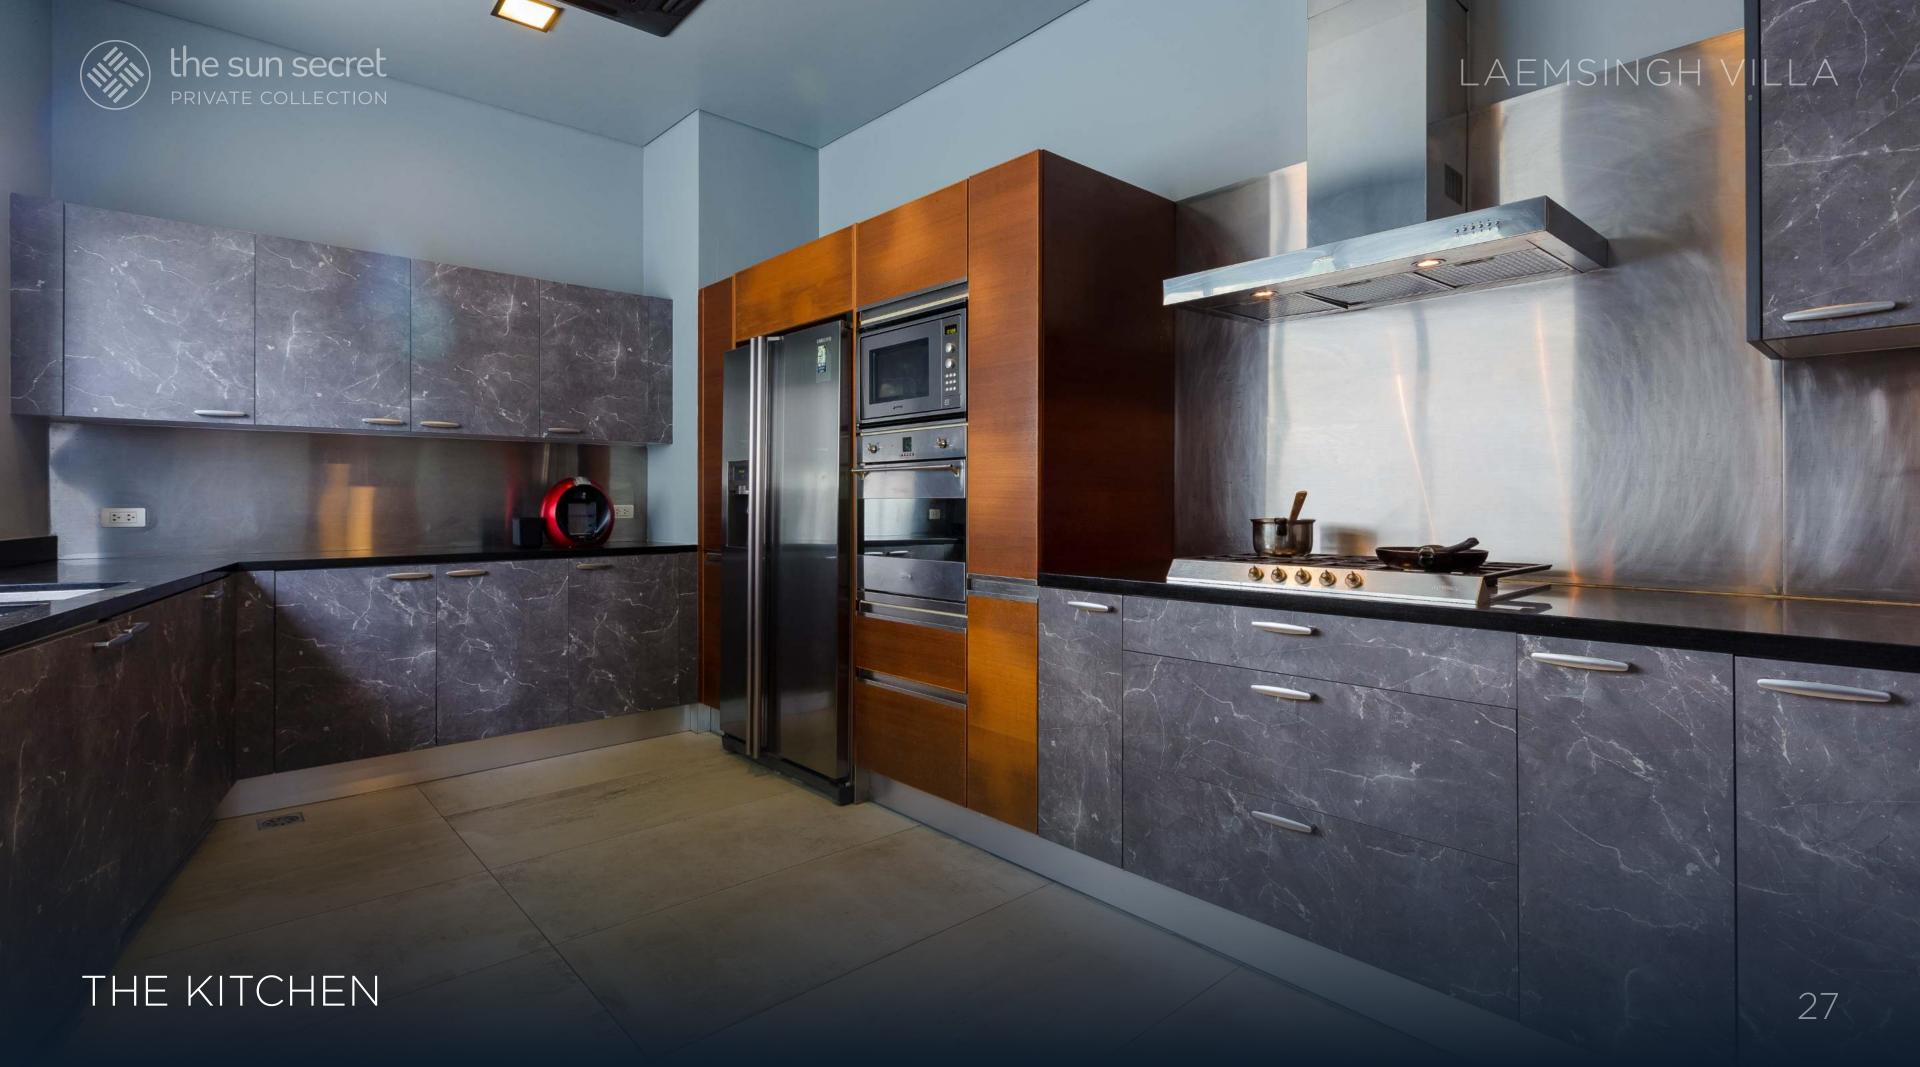

#### THE KITCHEN

The kitchen is fully-equipped with modern appliances and offers a convenient space for preparing meals. The kitchen has a sleek and contemporary design.

Guests will have access to a double-door refrigerator, built-in microwave/oven among other modern amenities.

The kitchen provides everything needed to create delicious meals during your stay.