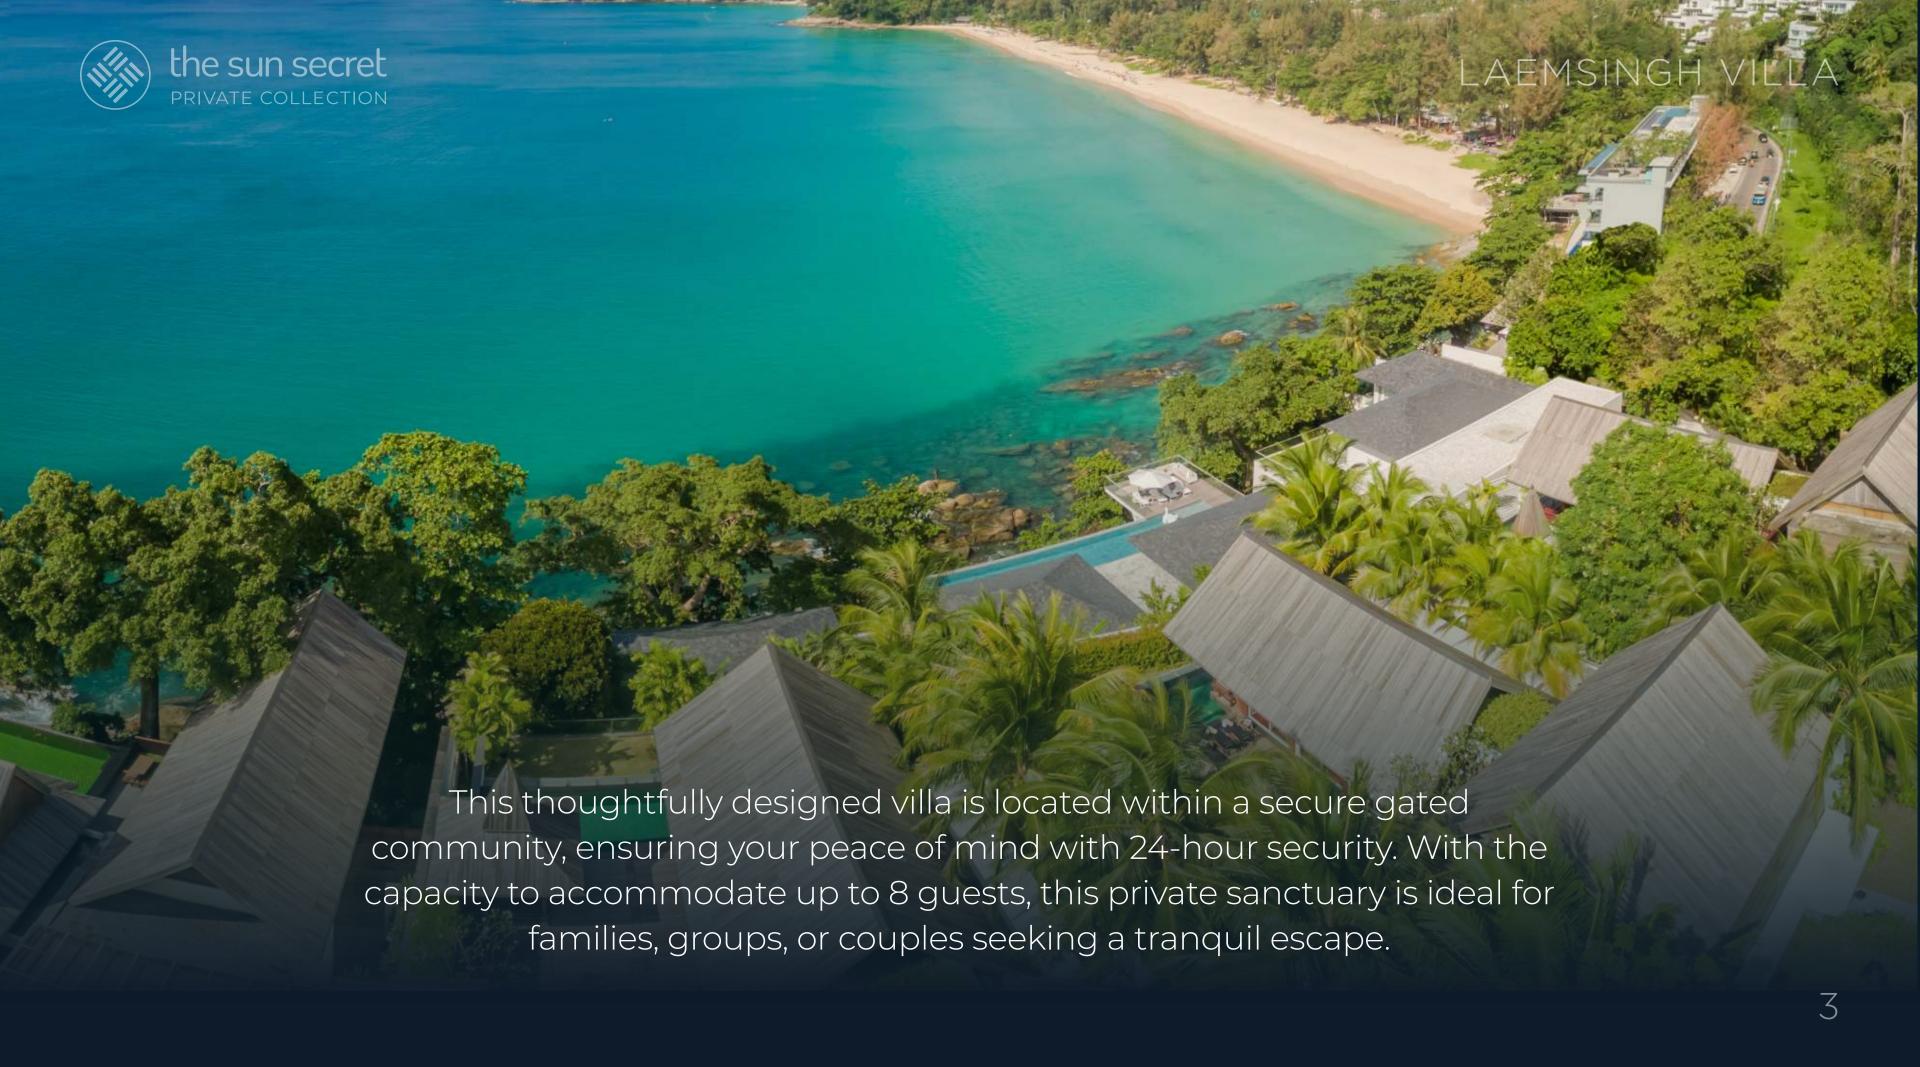

# ABOUT THE VILLA

Laemsingh Villa is an modern Thai villa boasting stunning views of Surin Bay. Situated just 700 meters from Surin Beach in Phuket, this private estate is the ultimate tropical retreat. With its infinity swimming pool, pool deck, and sala, you can lounge, sunbathe, and enjoy massages against a breathtaking backdrop.

# LOCATION

With its convenient location less than a kilometer from Surin Beach, Laemsingh Villa allows you to easily access the pristine-white sandy shores.