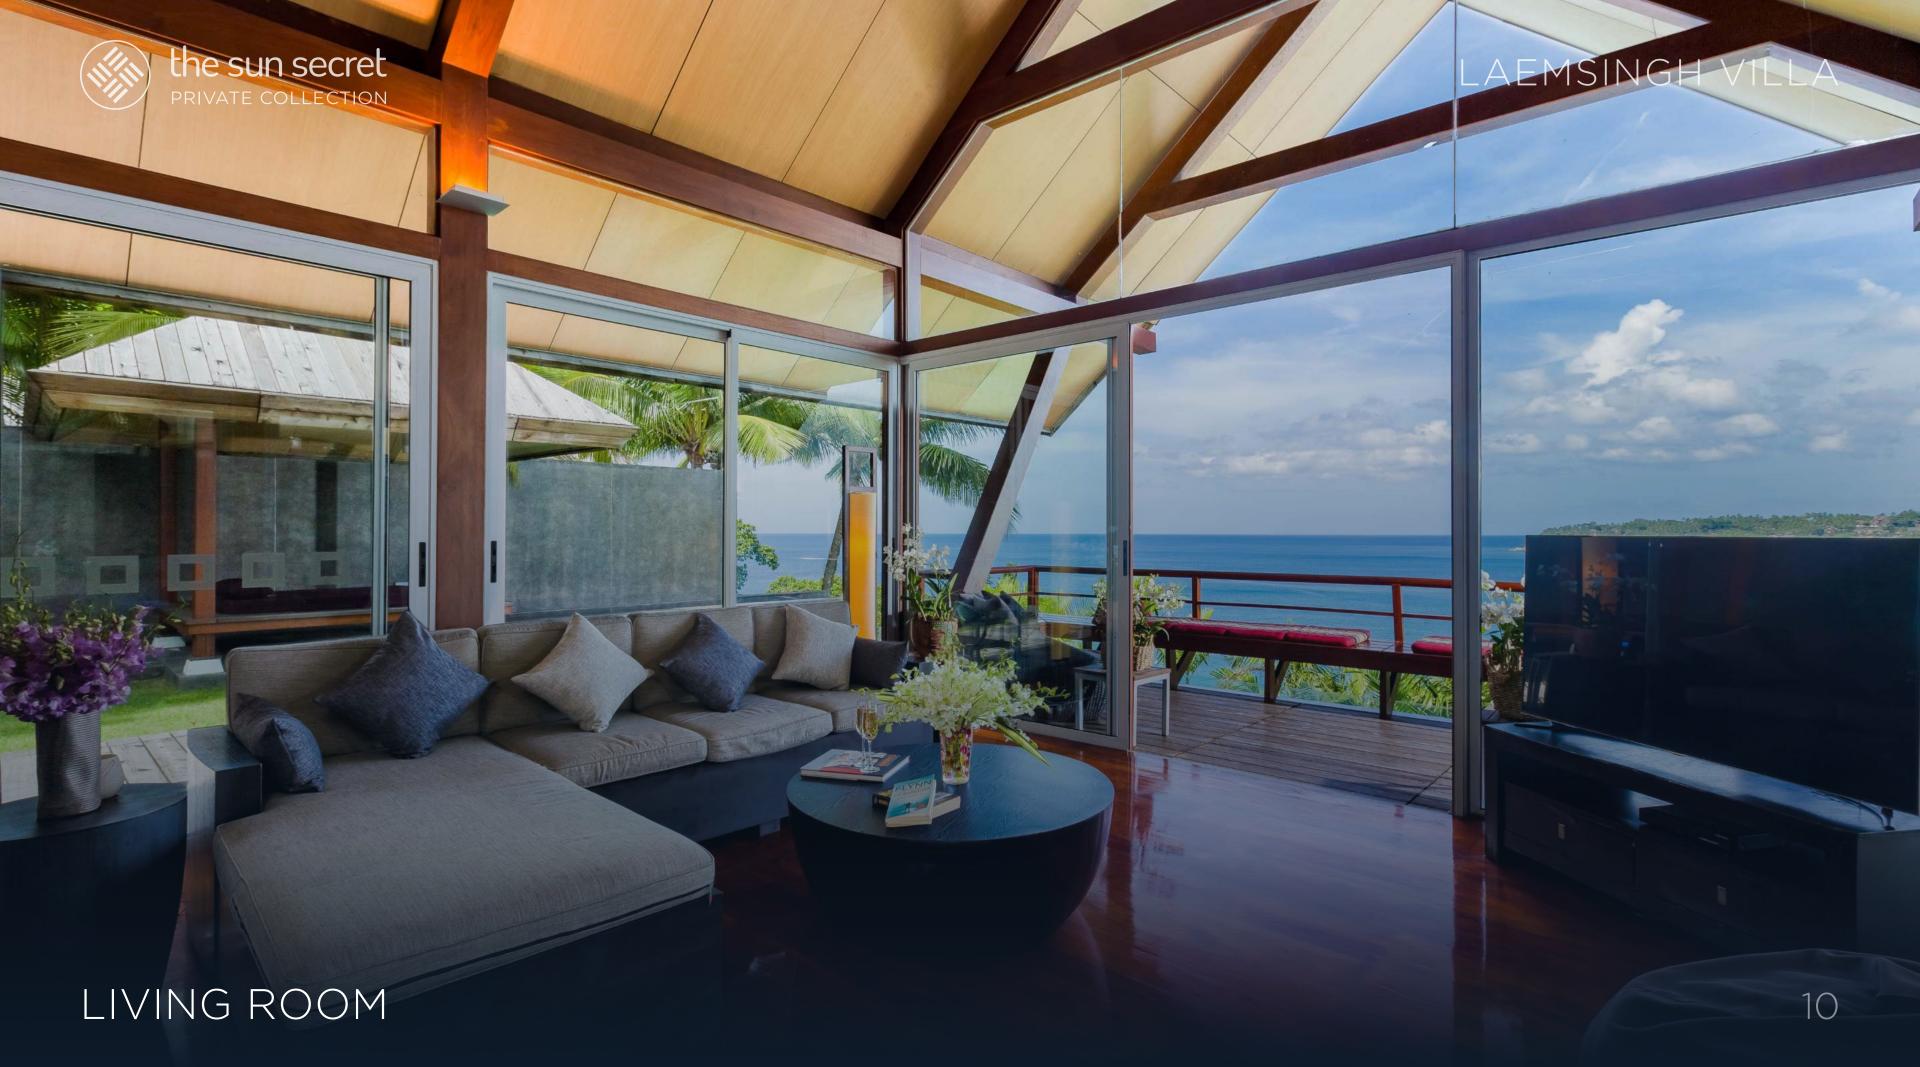

# THE INTERIOR

Inside the villa, the open-concept living area is designed to bring the outdoors in. With glass doors leading to a terrace overlooking Surin Bay, this gracious space is the perfect spot to unwind. The cherry wood floors and vaulted ceiling create a warm and inviting atmosphere, while ceiling fans ensure optimal airflow throughout the day.