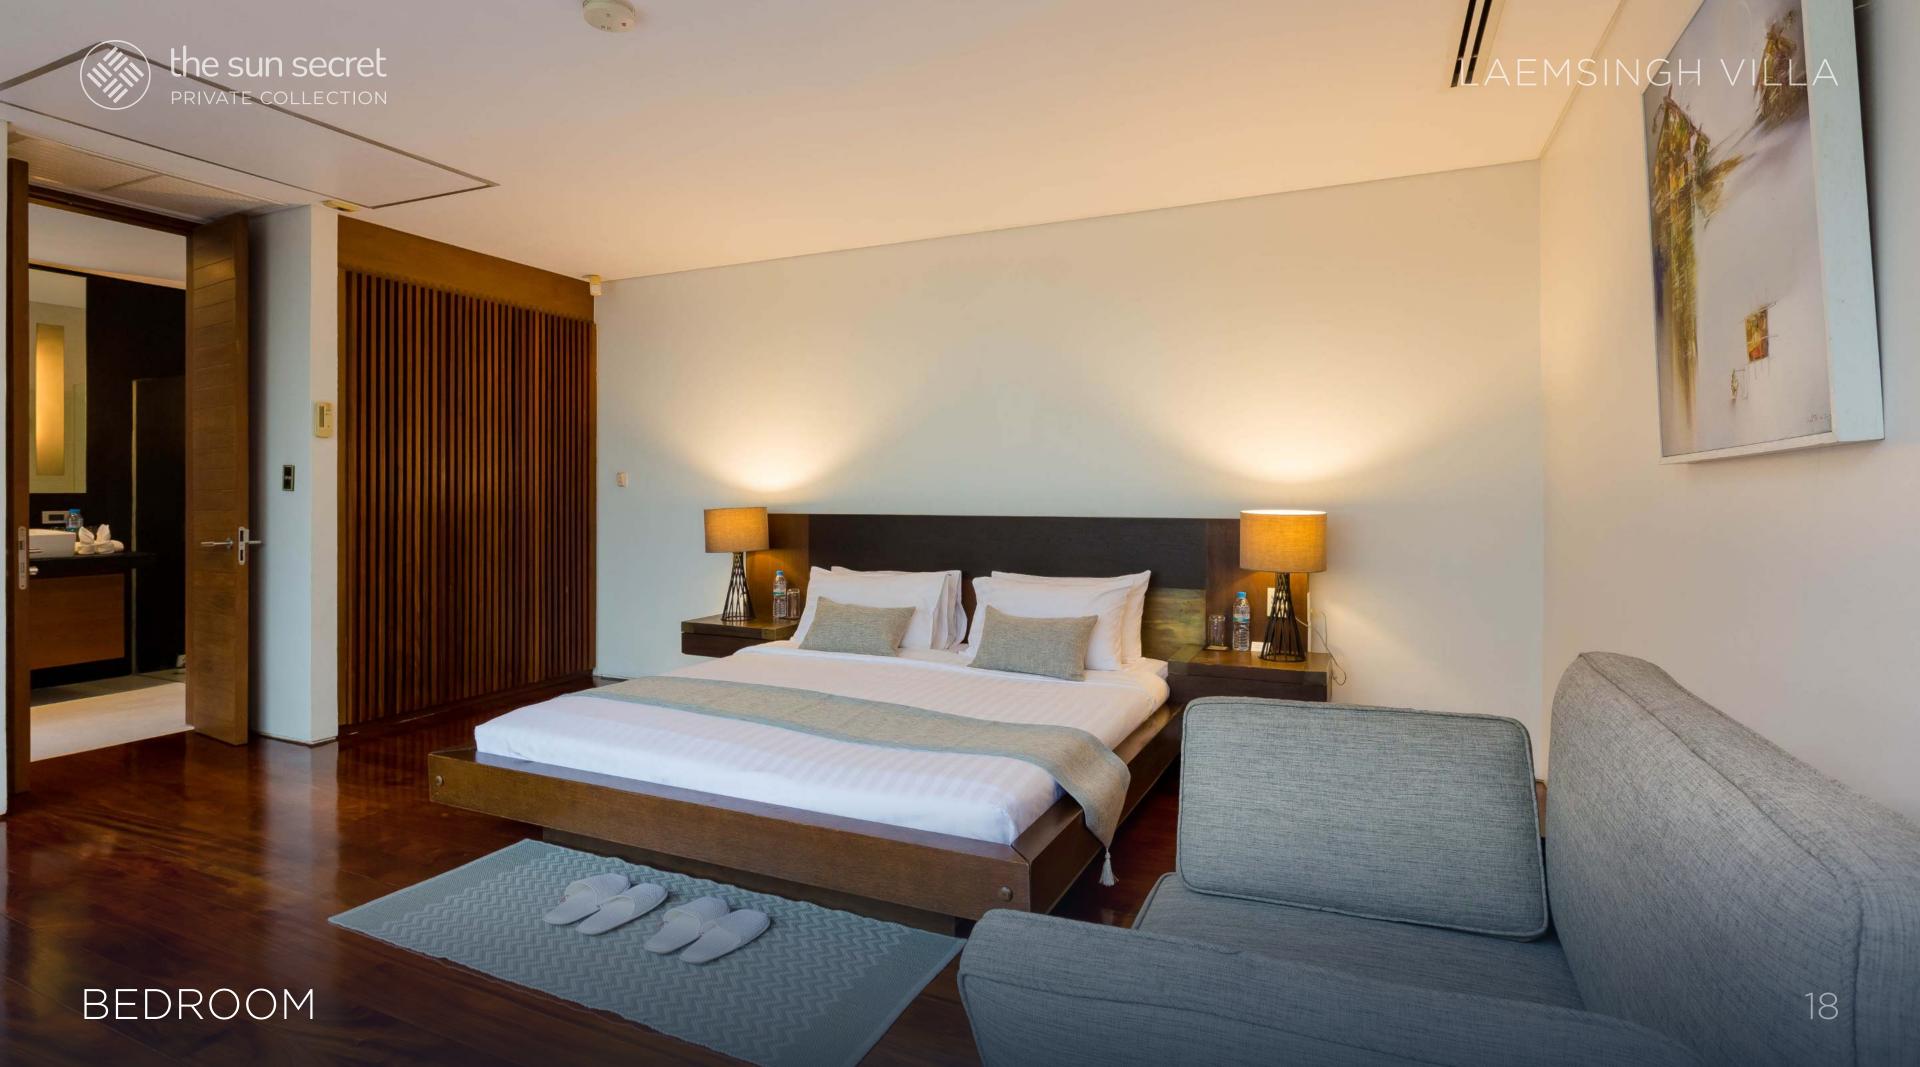

# SLEPING ARRANGEMENTS

The villa features four bedrooms across three floors. Each bedroom is air- conditioned and comes with its own ensuite bathroom, ensuring maximum comfort and convenience.

The master bedroom, located on the top floor, offers panoramic ocean views, a king- sized bed, and a private lounge area with a 50" TV. The master bathroom includes a luxurious bathtub for relaxation.