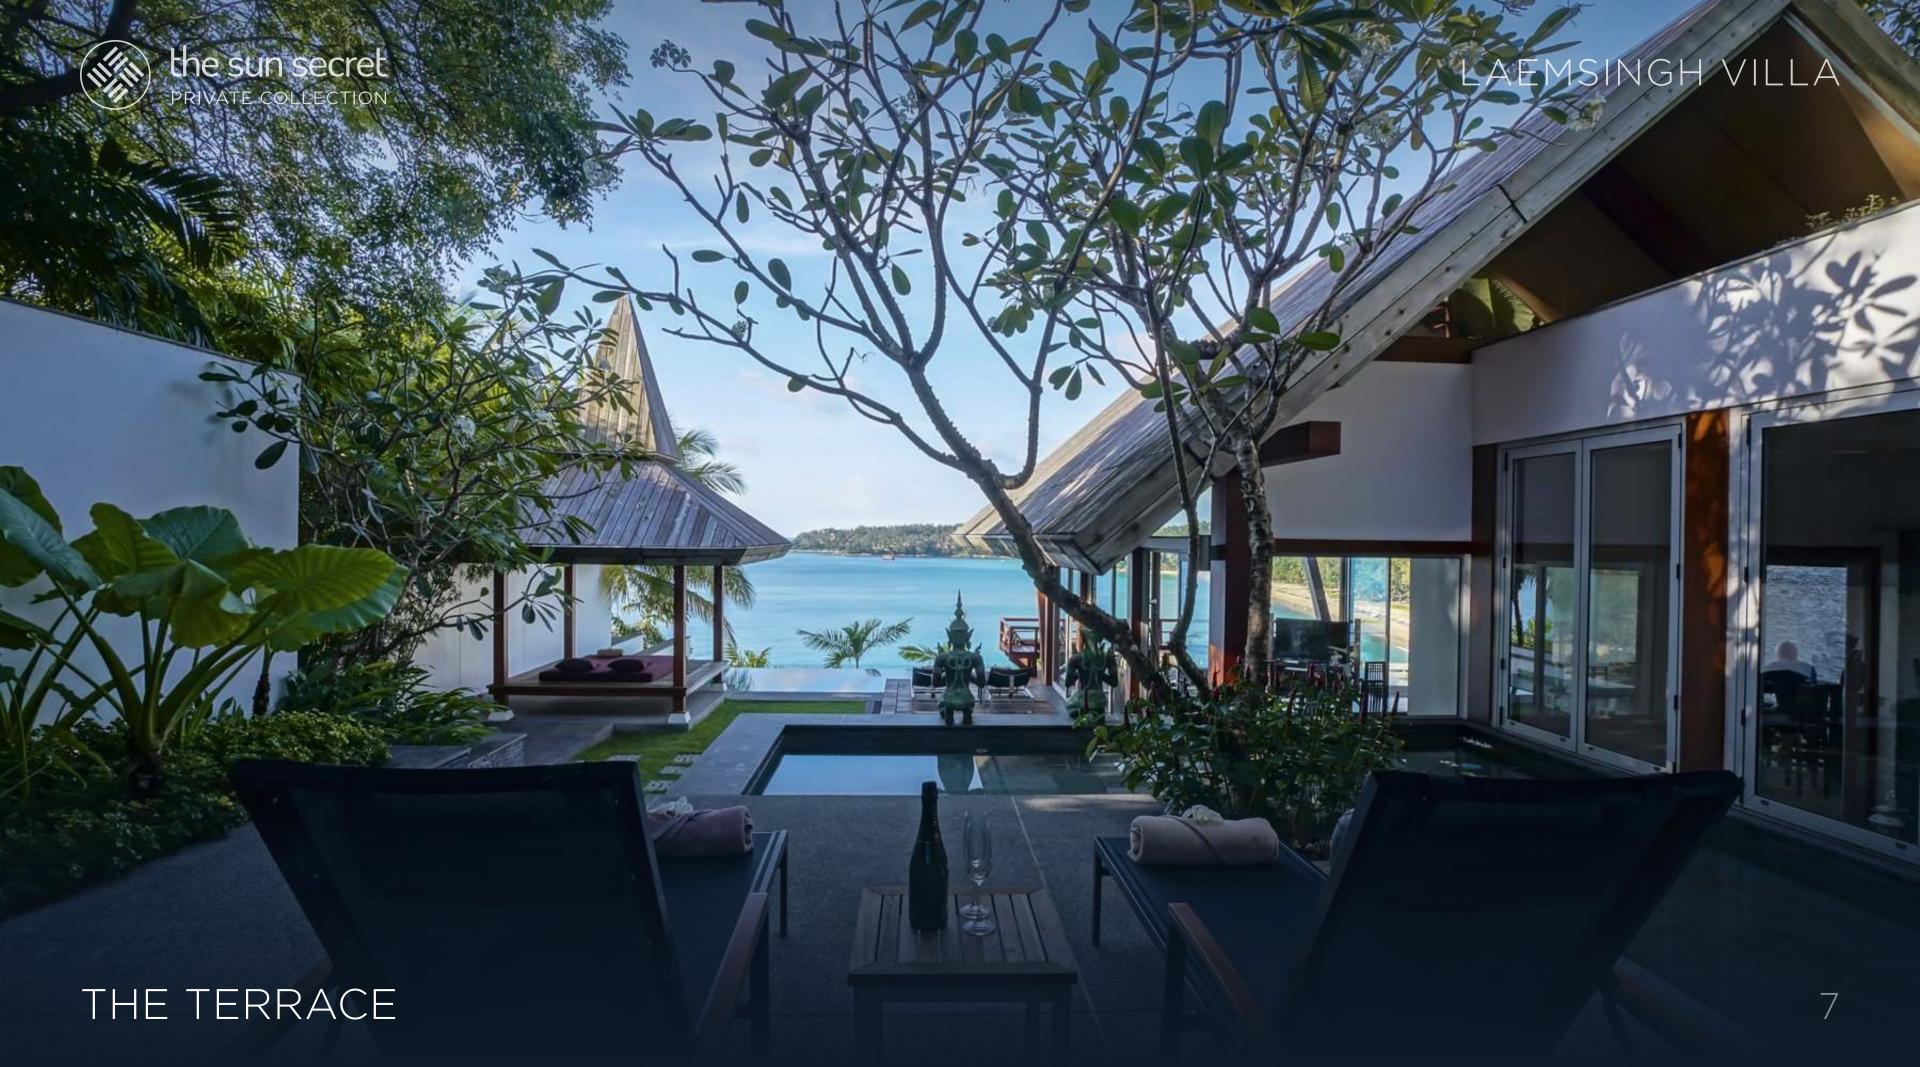

### THE EXTERIOR

The exterior of Laemsingh Villa is characterized by traditional Thai roofs, natural stone decks, and a serene pond, all overlooking the Andaman Sea and Surin Bay.

The middle level houses the main pavilion, as well as an L-shaped, 18-meter swimming pool with infinity views.

The poolside deck provides lounge chairs for sunbathing, while the sala offers a shaded area for rest and cocktails.

For those seeking shade, the sala offers a peaceful retreat for an afternoon nap or evening cocktails. Guests can also enjoy alfresco dining on the deck, immersing themselves in the tropical atmosphere.