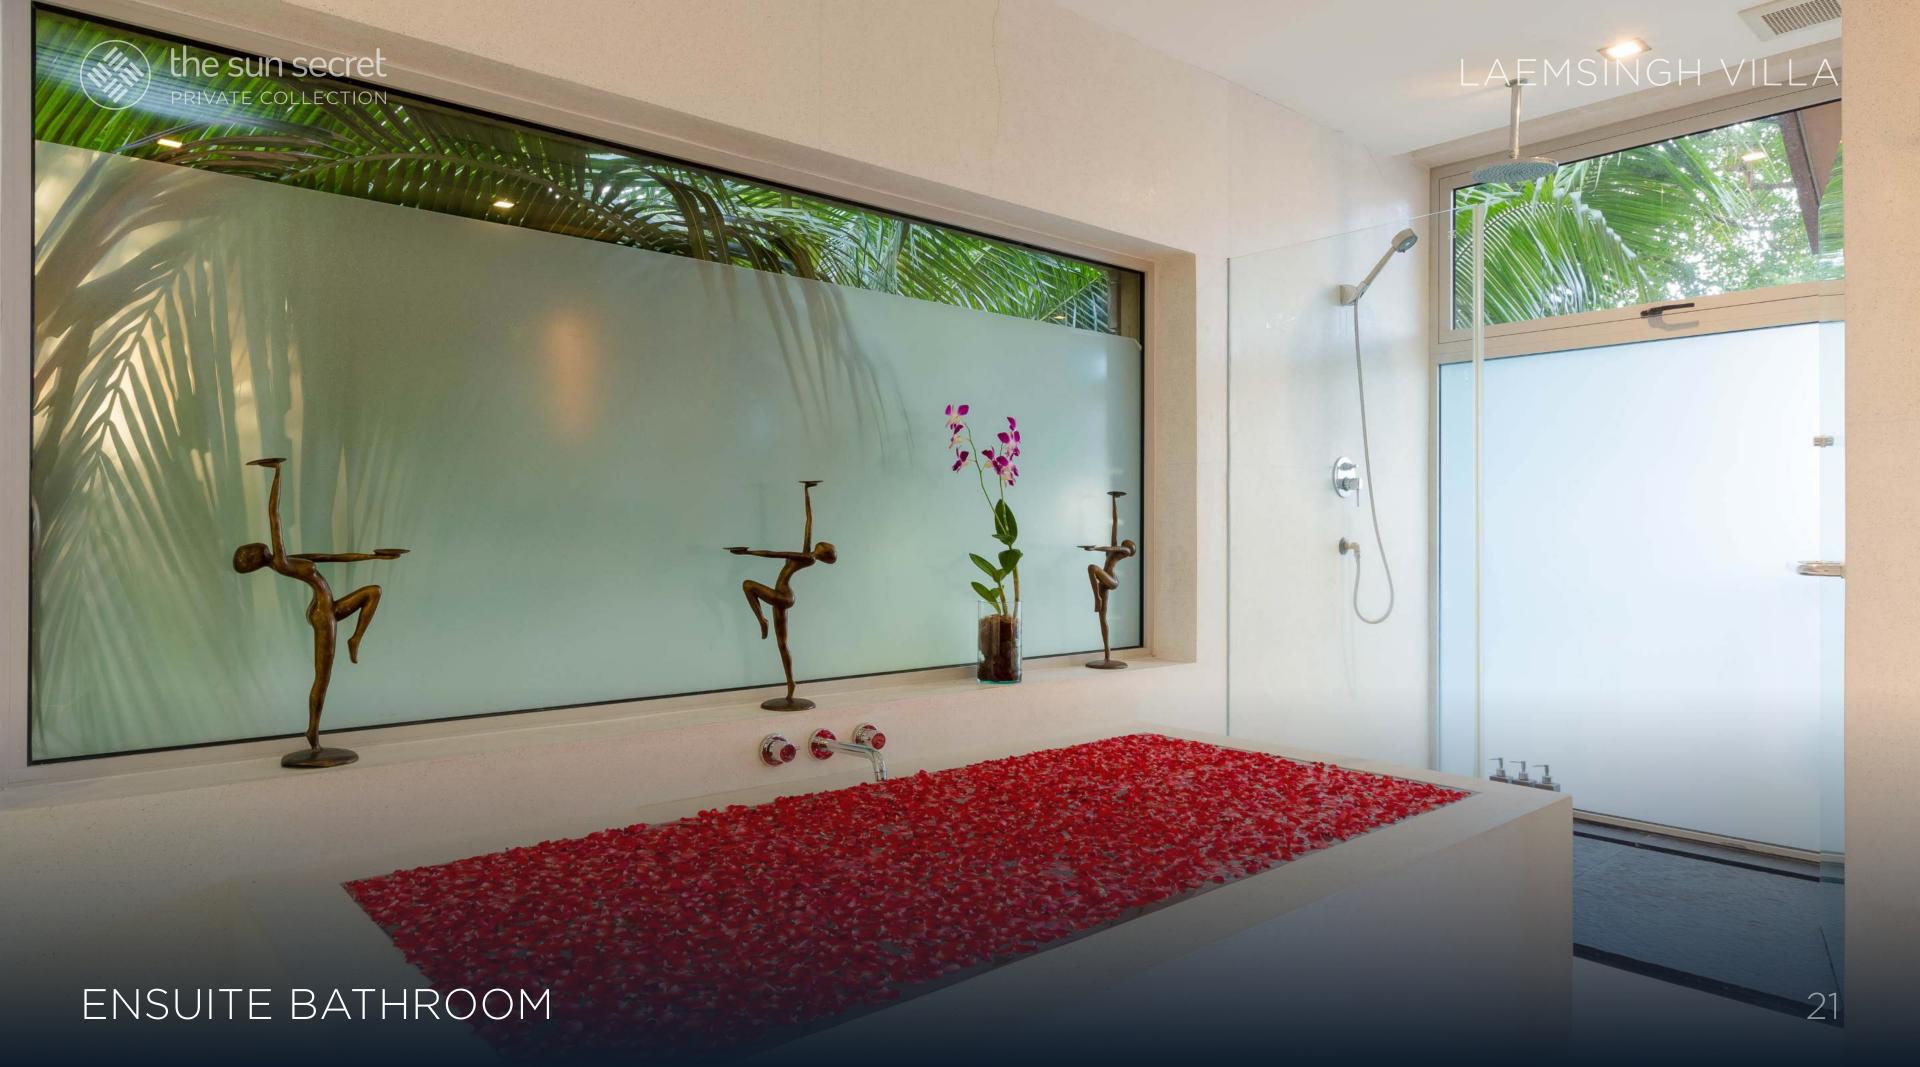

# SLEPING ARRANGEMENTS

The villa features four bedrooms across three floors. Each bedroom is air- conditioned and comes with its own ensuite bathroom, ensuring maximum comfort and convenience.

The master bedroom, located on the top floor, offers panoramic ocean views, a king- sized bed, and a private lounge area with a 50" TV. The master bathroom includes a luxurious bathtub for relaxation.

#### BATHROOMS

The bathrooms throughout the villa are designed with relaxation in mind and provide all the necessary amenities for a comfortable stay.

Each of the four bedrooms comes with its own ensuite bathroom, ensuring privacy and convenience for guests. The master bathroom, in particular, offers a tranquil retreat with its gorgeous bathtub, perfect for a soothing soak.