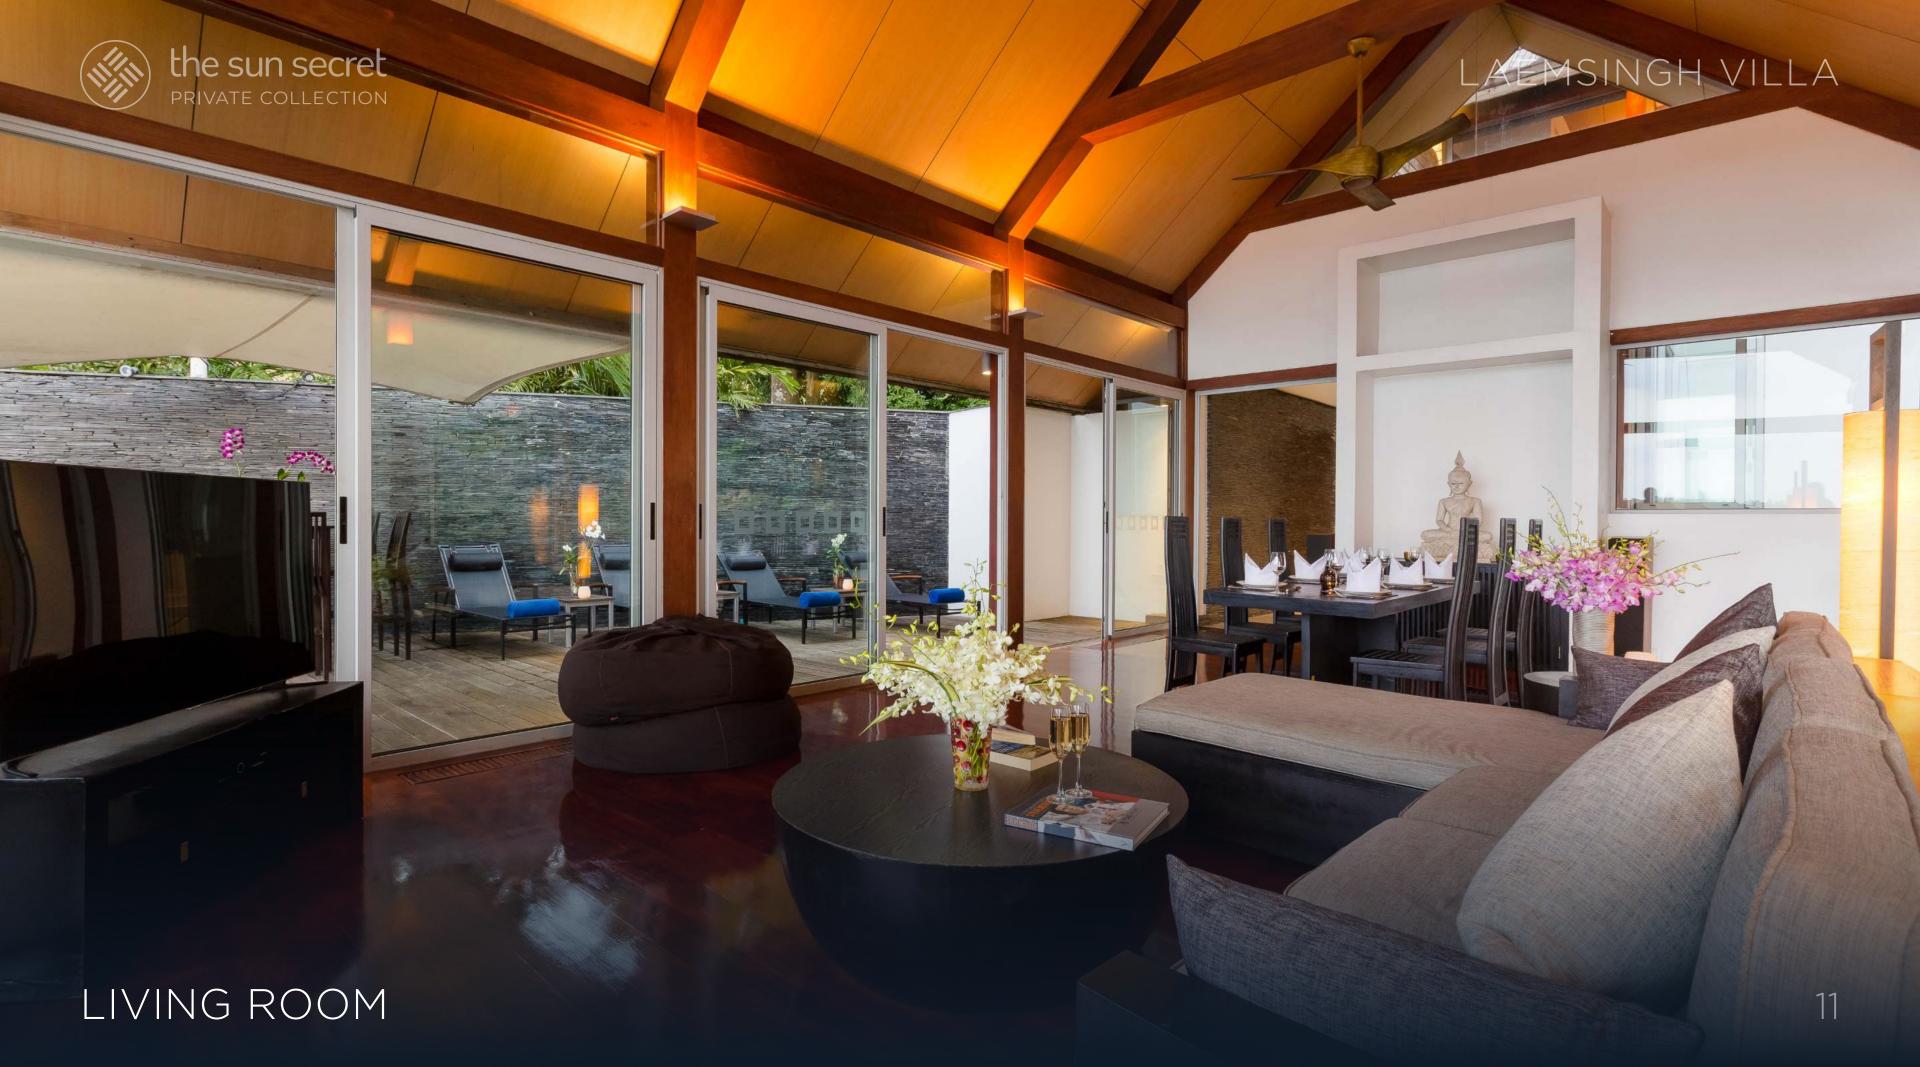

# THE INTERIOR

Inside the villa, the open-concept living area is designed to bring the outdoors in. With glass doors leading to a terrace overlooking Surin Bay, this gracious space is the perfect spot to unwind. The cherry wood floors and vaulted ceiling create a warm and inviting atmosphere, while ceiling fans ensure optimal airflow throughout the day.

In addition to the various outdoor dining options, the living area also features an indoor dining table for added convenience. A Buddha statue sits serenely across from the dining table, enhancing the overall tranquility of the space.