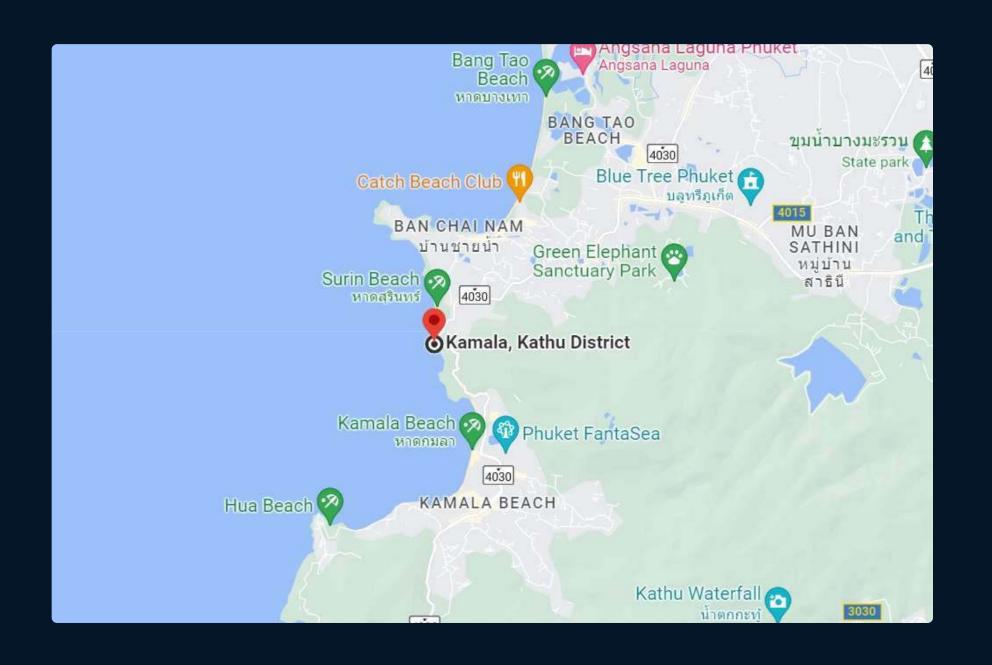

# LOCATION

With its convenient location less than a kilometer from Surin Beach, Laemsingh Villa allows you to easily access the pristine-white sandy shores.

#### DISTANCE TO:

Phuket International Airport

20 km

Chernagtalay

700 m