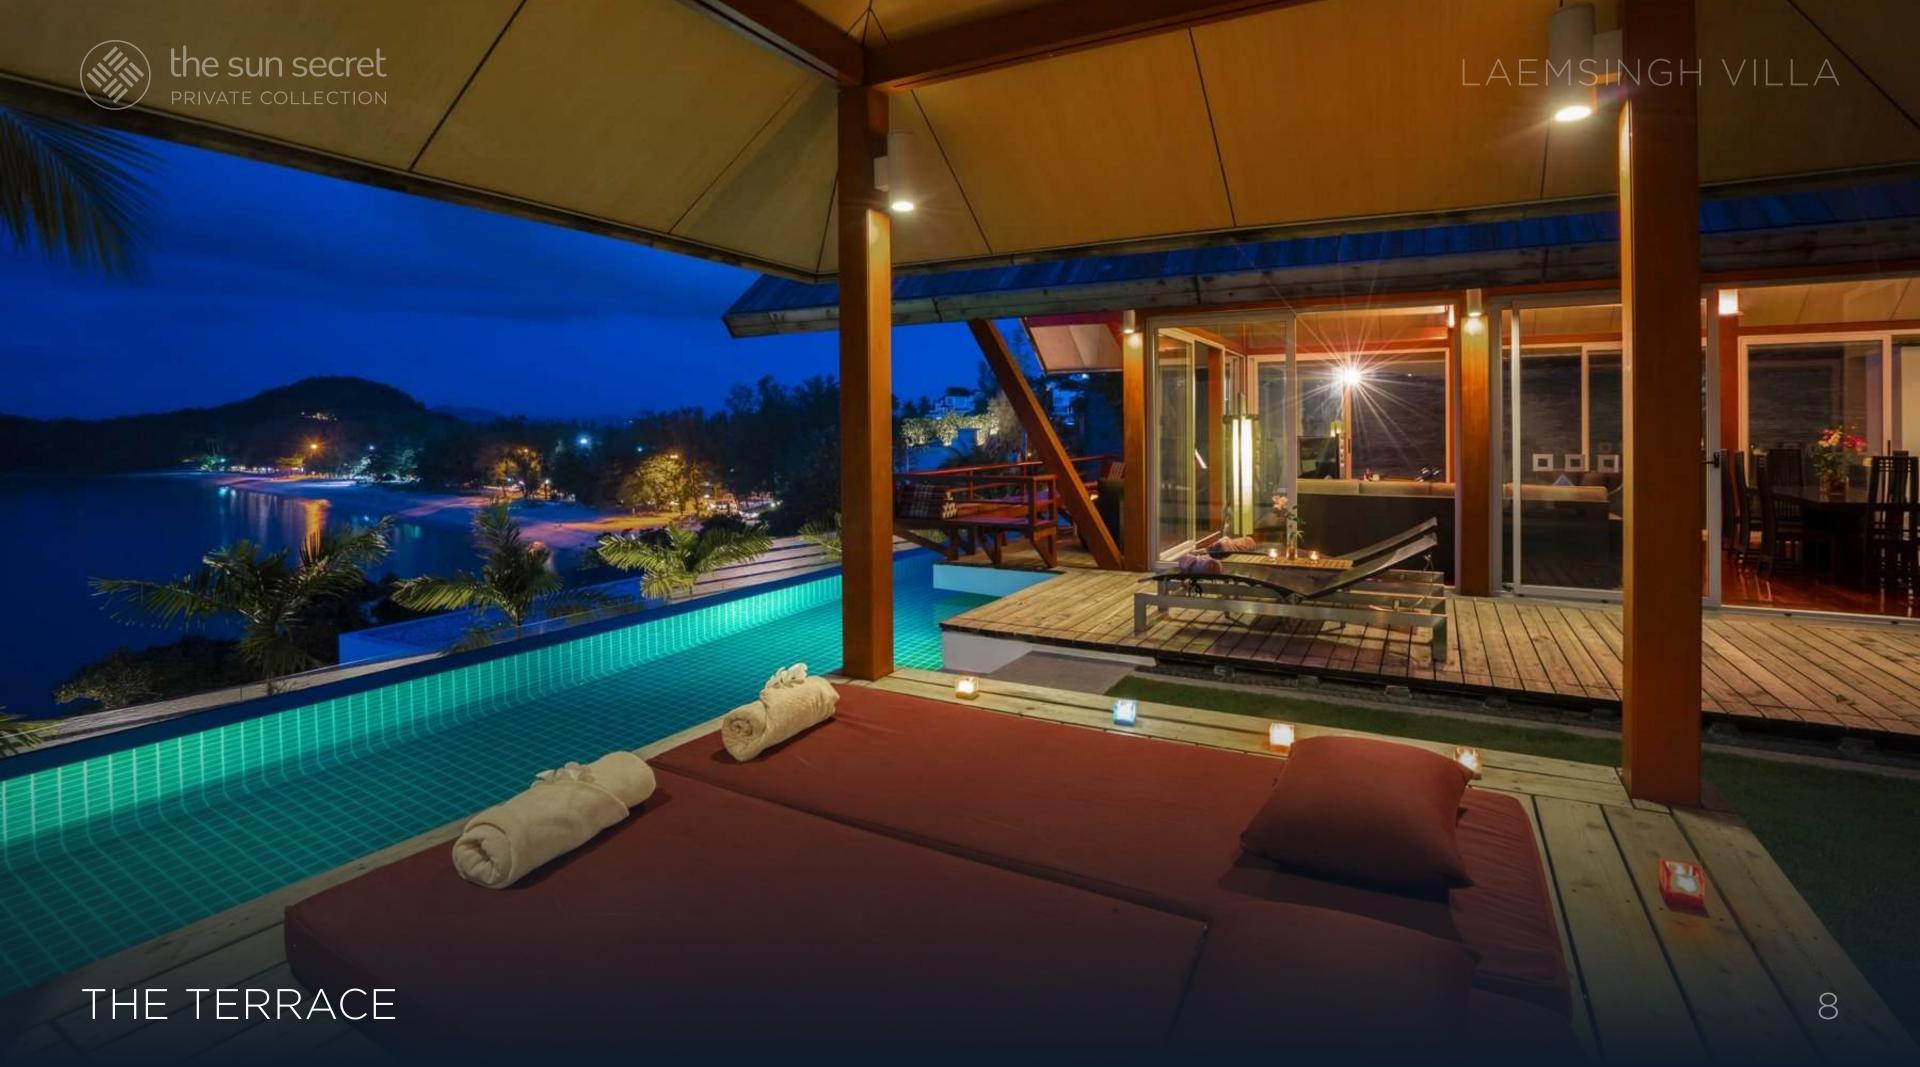

### THE EXTERIOR

The exterior of Laemsingh Villa is characterized by traditional Thai roofs, natural stone decks, and a serene pond, all overlooking the Andaman Sea and Surin Bay.

The middle level houses the main pavilion, as well as an L-shaped, 18-meter swimming pool with infinity views.

The poolside deck provides lounge chairs for sunbathing, while the sala offers a shaded area for rest and cocktails.

For those seeking shade, the sala offers a peaceful retreat for an afternoon nap or evening cocktails. Guests can also enjoy alfresco dining on the deck, immersing themselves in the tropical atmosphere.