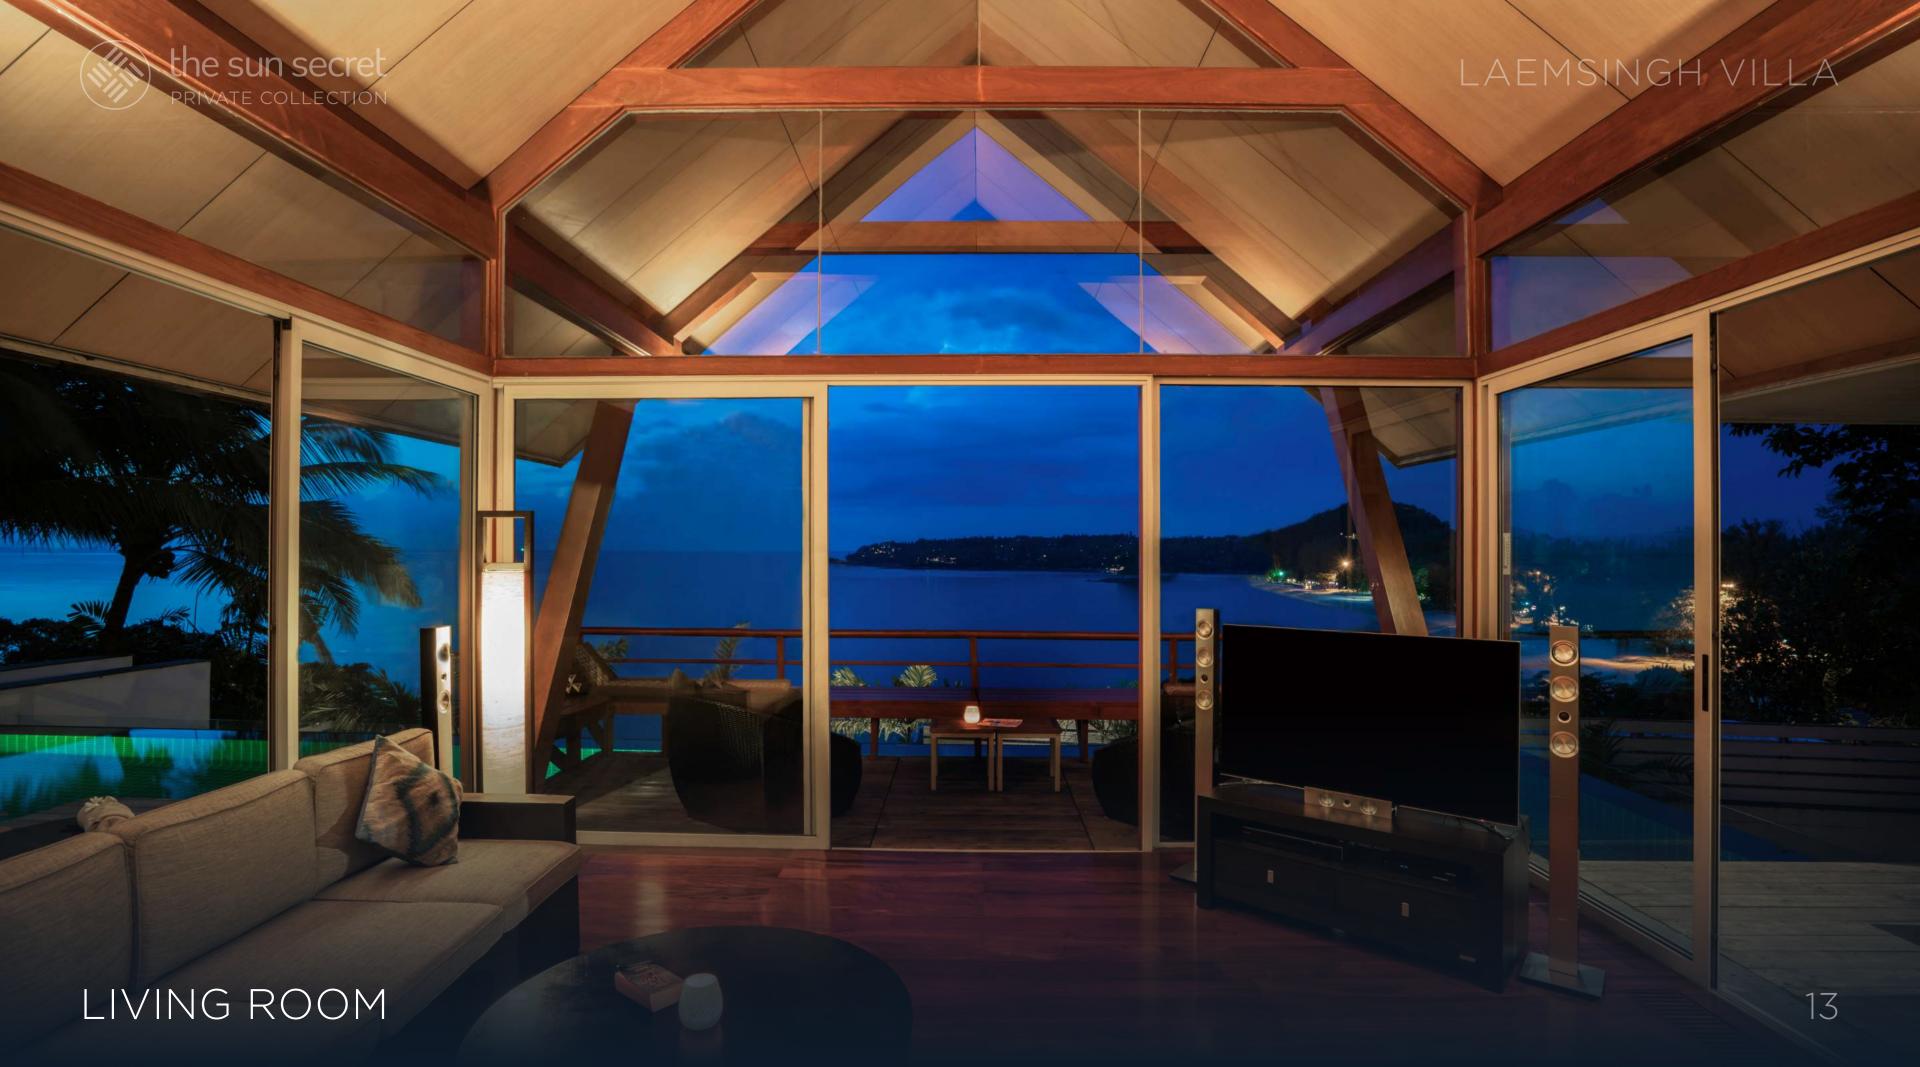

# THE INTERIOR

Inside the villa, the open-concept living area is designed to bring the outdoors in. With glass doors leading to a terrace overlooking Surin Bay, this gracious space is the perfect spot to unwind. The cherry wood floors and vaulted ceiling create a warm and inviting atmosphere, while ceiling fans ensure optimal airflow throughout the day.