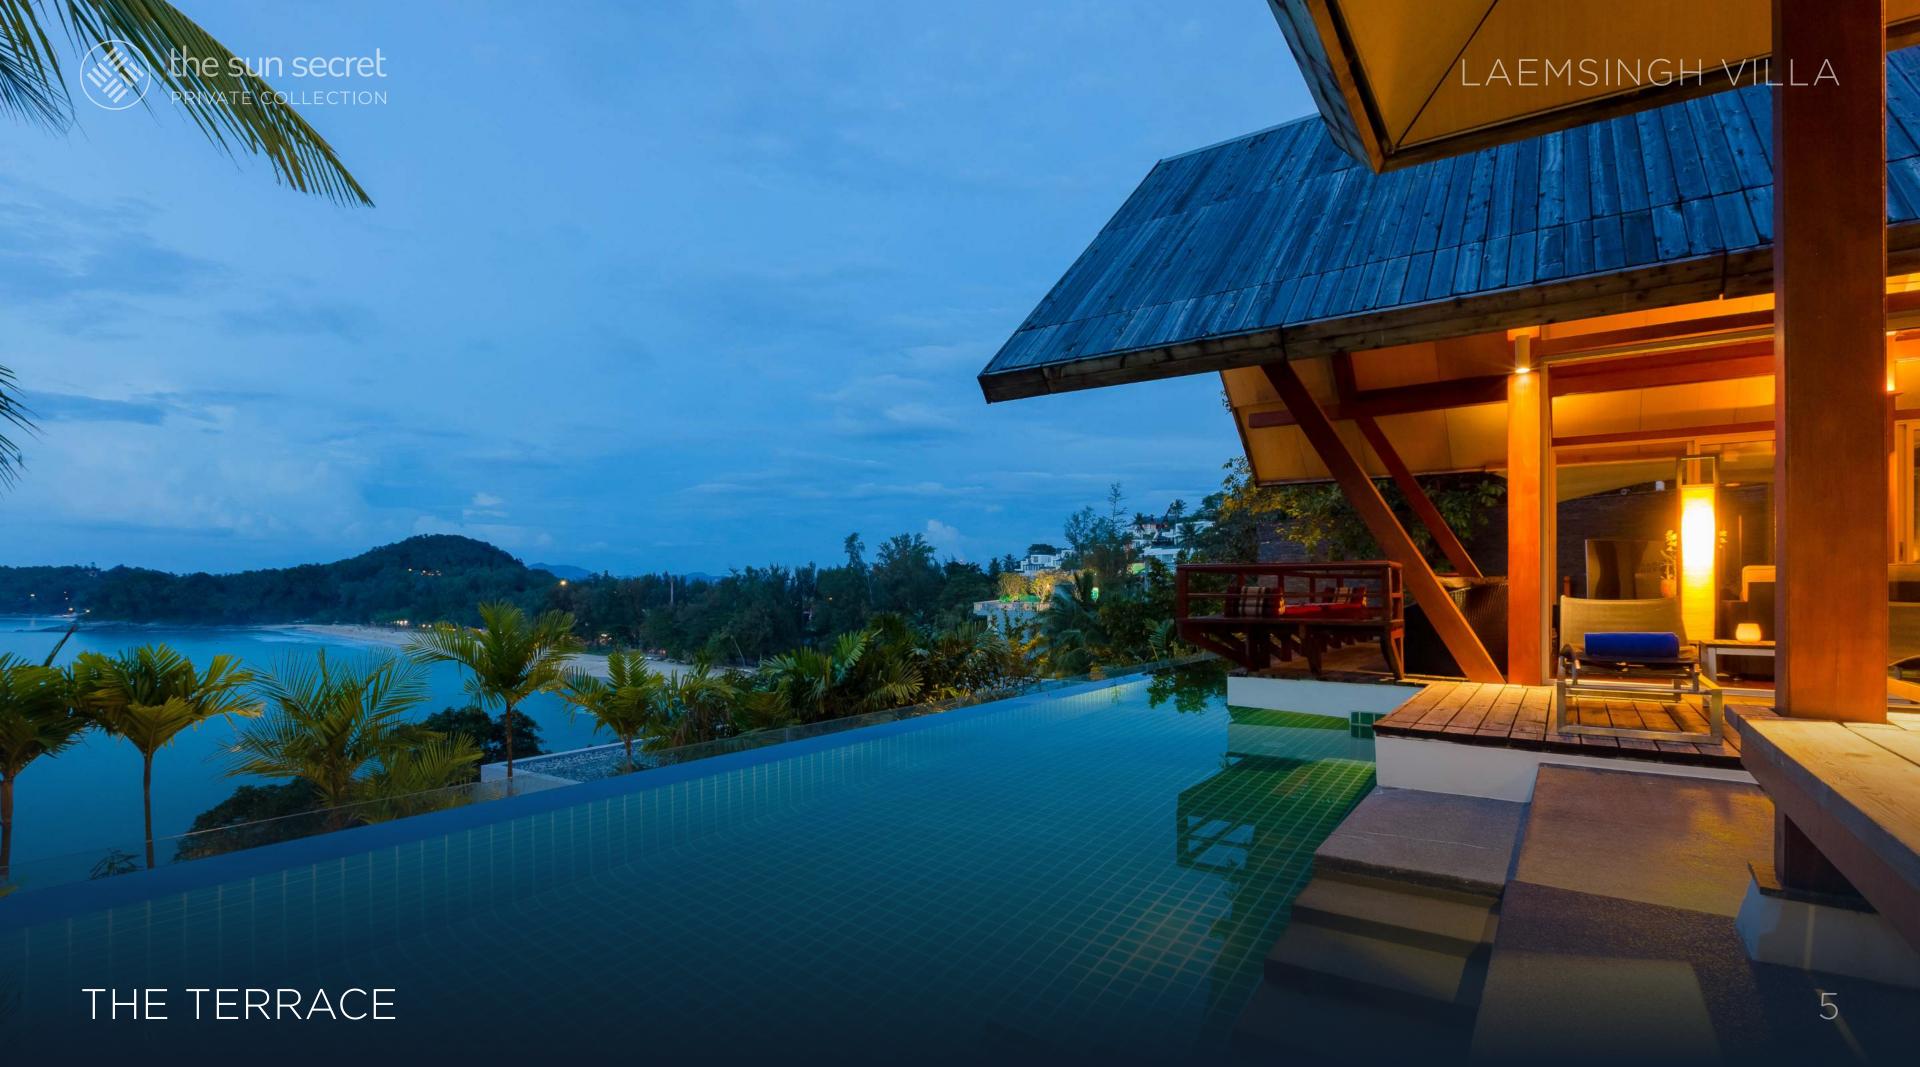

### THE EXTERIOR

The exterior of Laemsingh Villa is characterized by traditional Thai roofs, natural stone decks, and a serene pond, all overlooking the Andaman Sea and Surin Bay.

The middle level houses the main pavilion, as well as an L-shaped, 18-meter swimming pool with infinity views.

The poolside deck provides lounge chairs for sunbathing, while the sala offers a shaded area for rest and cocktails.

For those seeking shade, the sala offers a peaceful retreat for an afternoon nap or evening cocktails. Guests can also enjoy alfresco dining on the deck, immersing themselves in the tropical atmosphere.