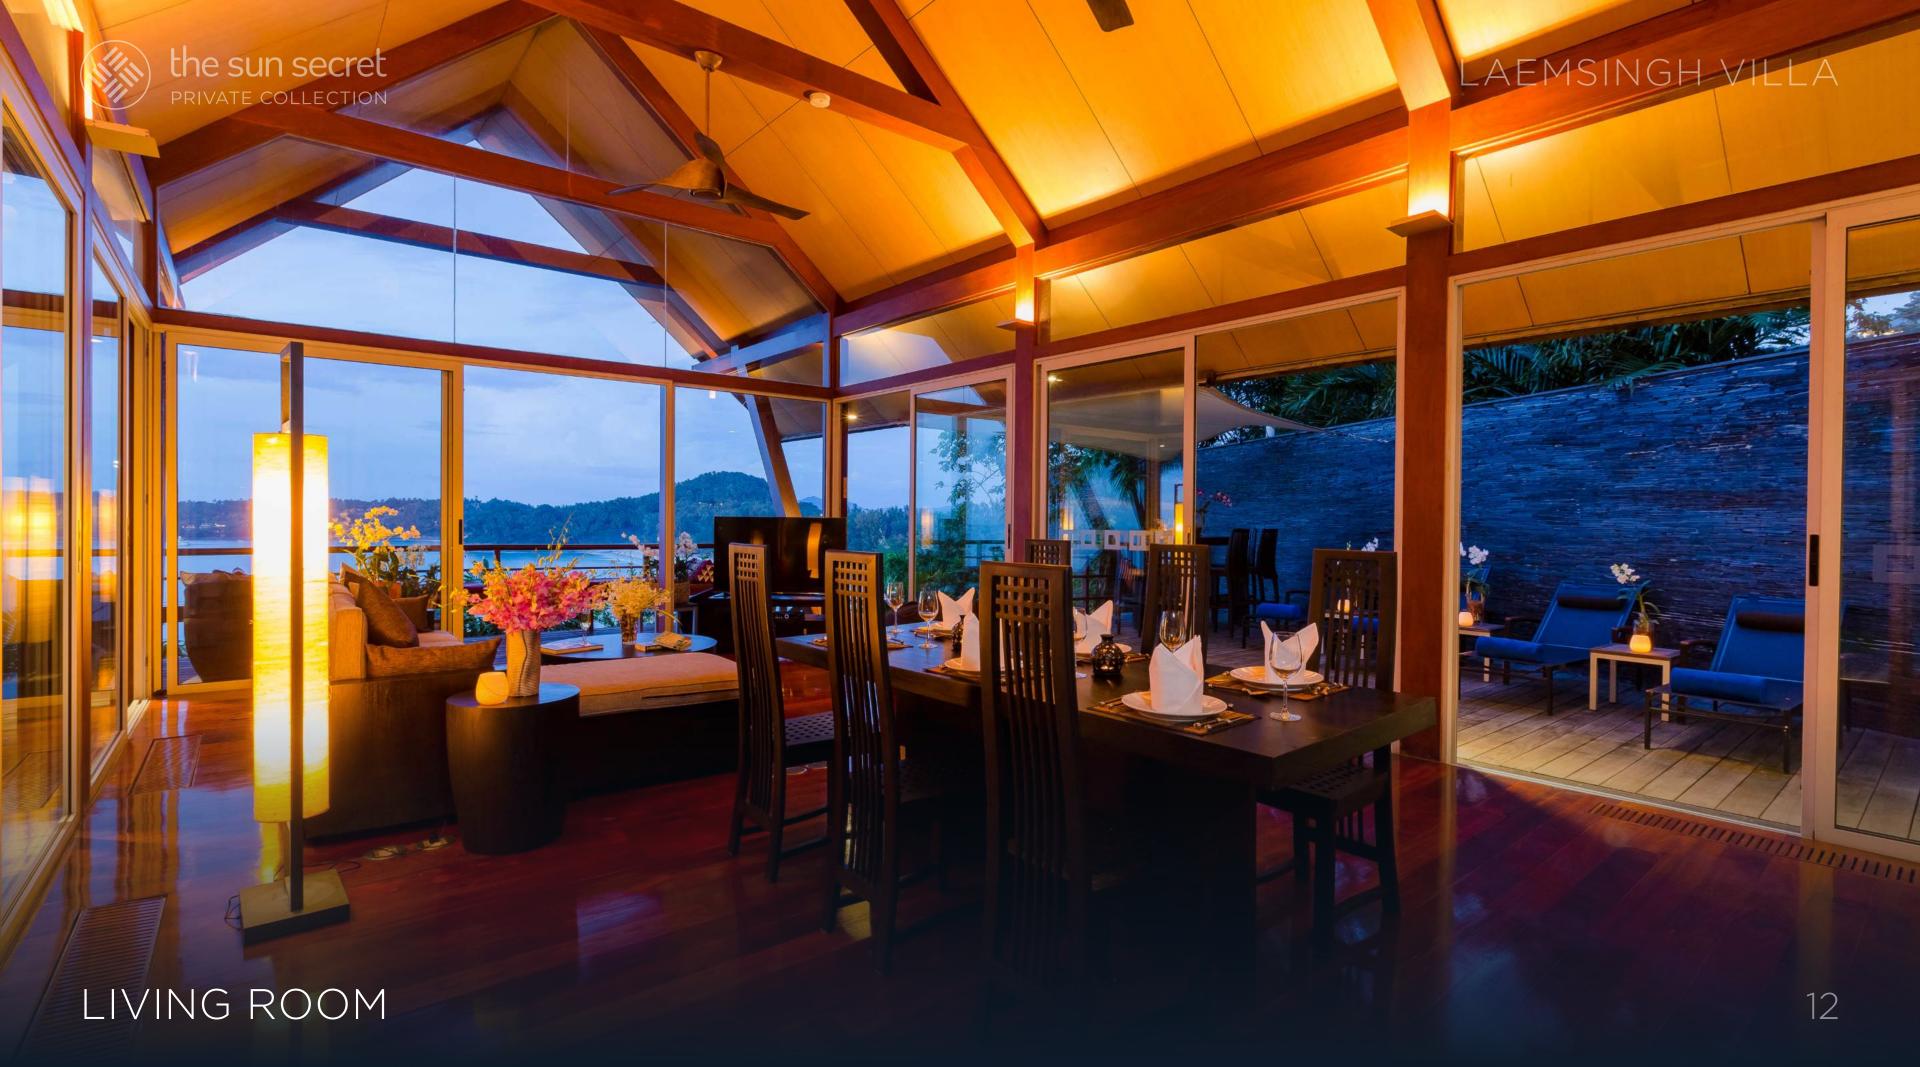

# THE INTERIOR

Inside the villa, the open-concept living area is designed to bring the outdoors in. With glass doors leading to a terrace overlooking Surin Bay, this gracious space is the perfect spot to unwind. The cherry wood floors and vaulted ceiling create a warm and inviting atmosphere, while ceiling fans ensure optimal airflow throughout the day.

In addition to the various outdoor dining options, the living area also features an indoor dining table for added convenience. A Buddha statue sits serenely across from the dining table, enhancing the overall tranquility of the space.