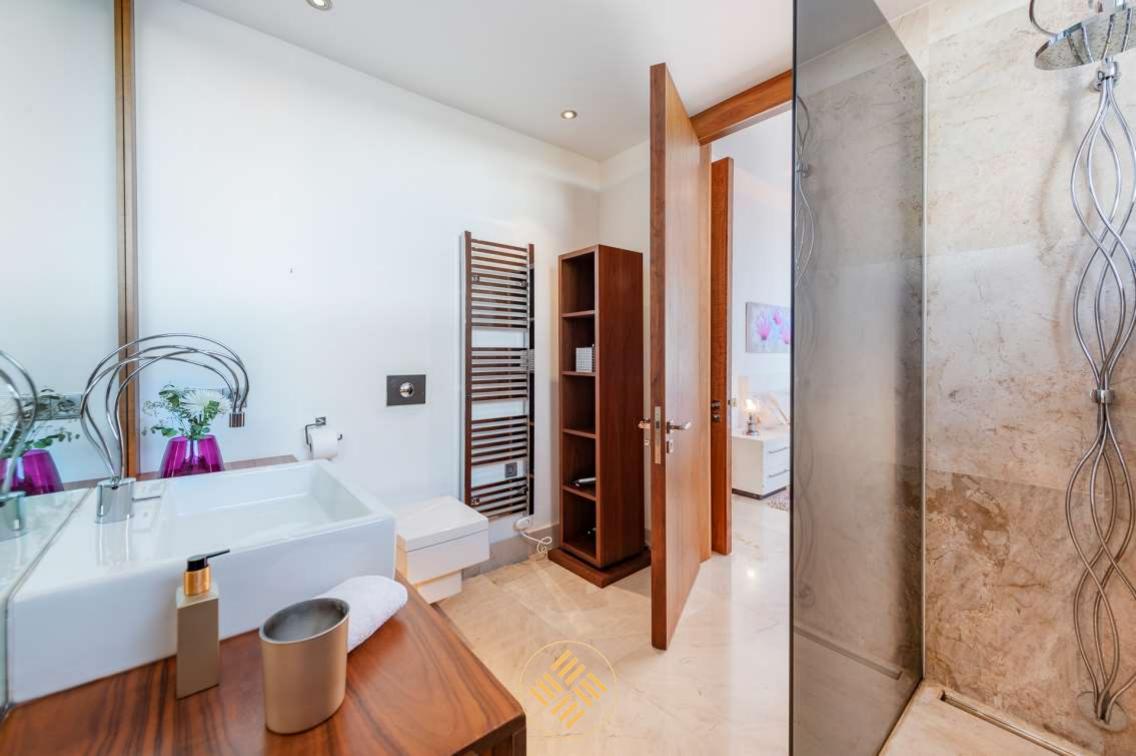

This villa will impress you from its imperial entrance with enough parking space for more than 3 cars. Indoors, you land in a six-meter-high entrance hall with a glass staircase. From there a 10 meter long bridge leads to the upper floor where are located two large bedrooms, a master bedroom and a second bedroom each with its spectacular en suite bathroom and private terraces with sea views.