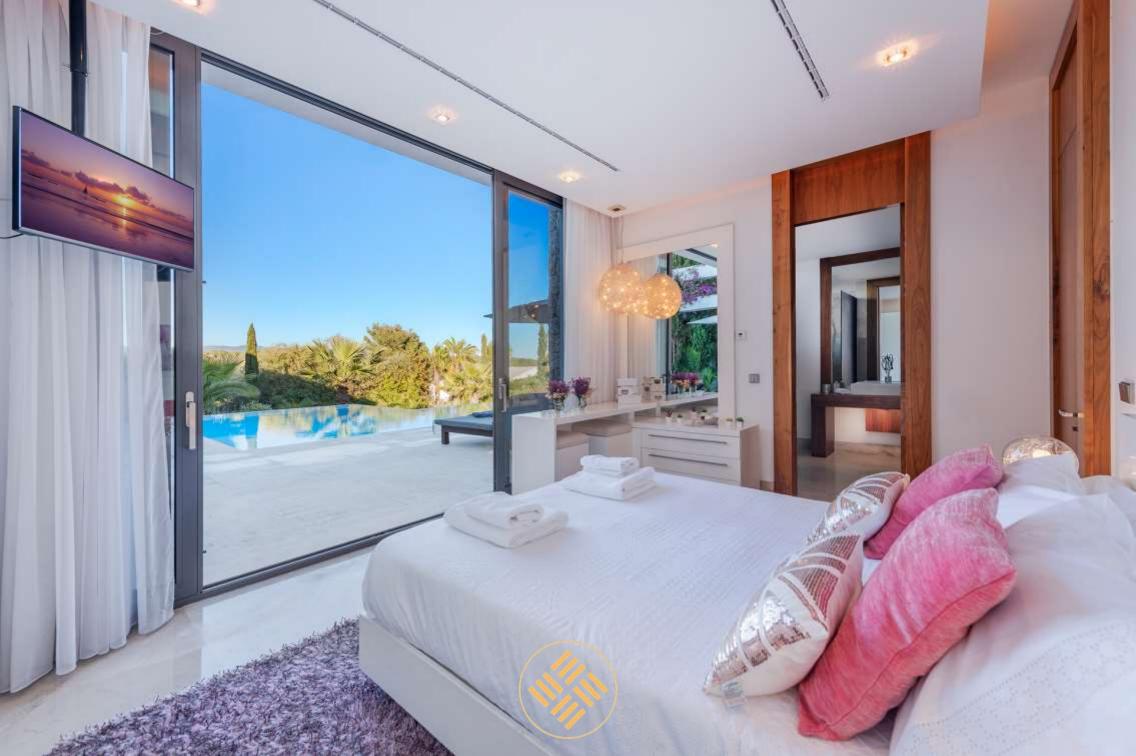

This villa will impress you from its imperial entrance with enough parking space for more than 3 cars. Indoors, you land in a six-meter-high entrance hall with a glass staircase. From there a 10 meter long bridge leads to the upper floor where are located two large bedrooms, a master bedroom and a second bedroom each with its spectacular en suite bathroom and private terraces with sea views.