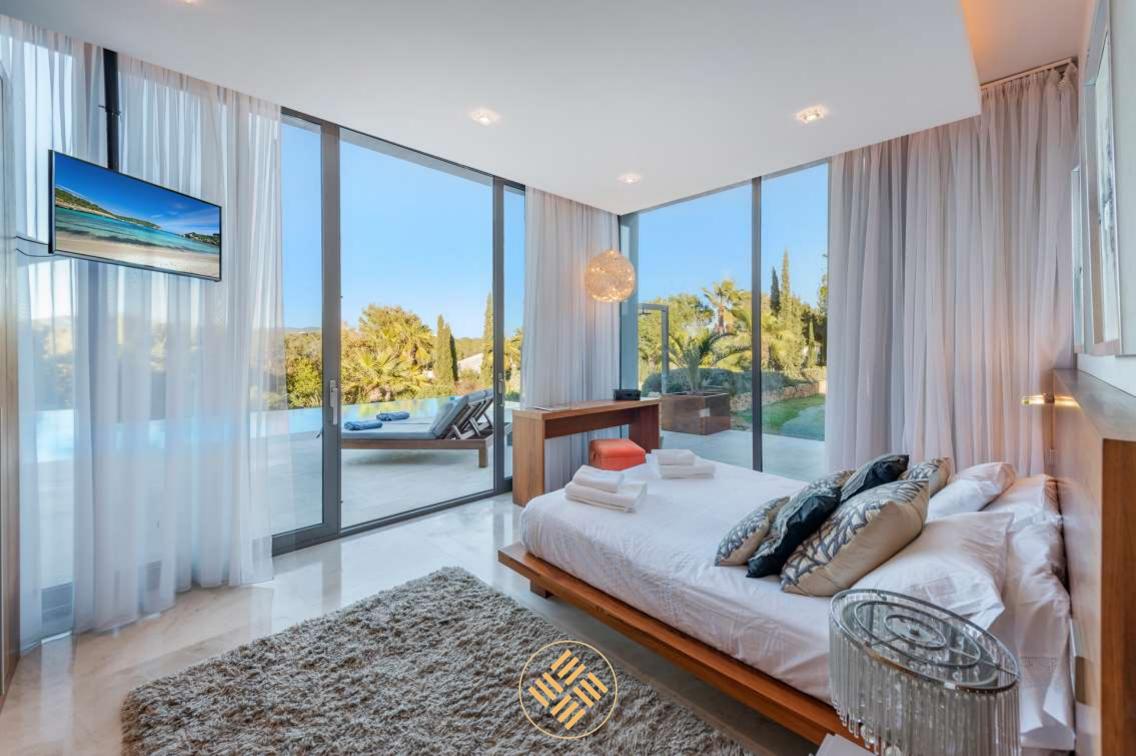

This villa will impress you from its imperial entrance with enough parking space for more than 3 cars. Indoors, you land in a six-meter-high entrance hall with a glass staircase. From there a 10 meter long bridge leads to the upper floor where are located two large bedrooms, a master bedroom and a second bedroom each with its spectacular en suite bathroom and private terraces with sea views.