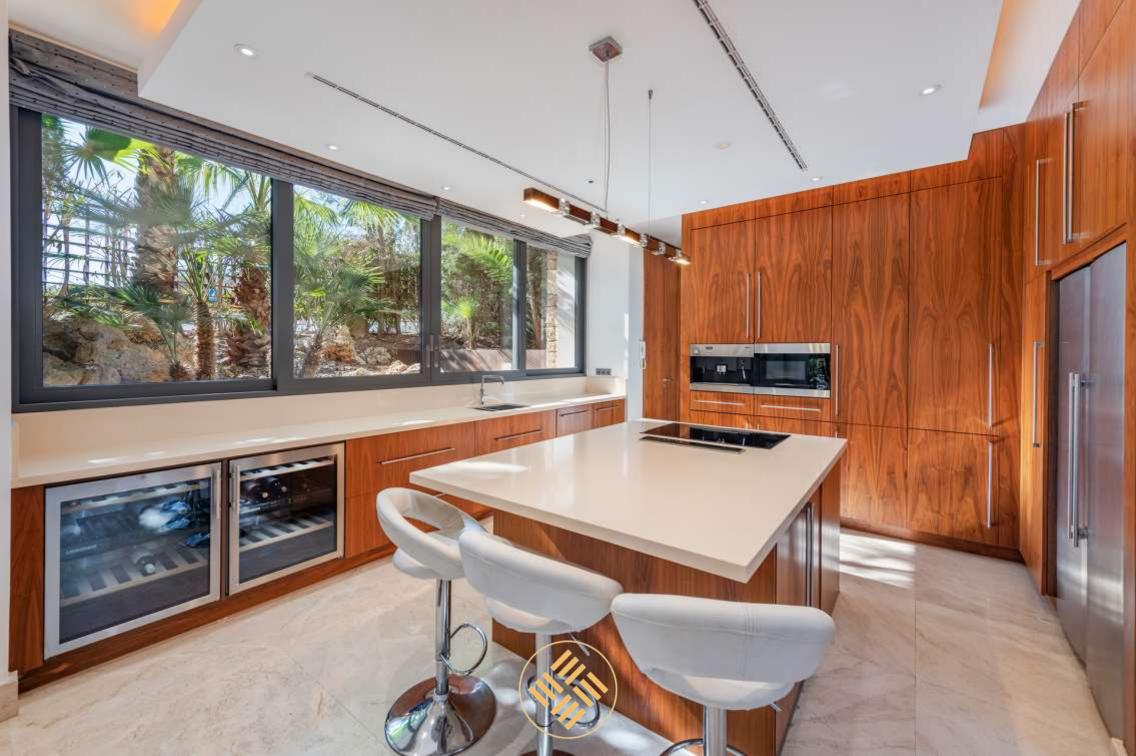

On the ground floor we find airy common spaces as a home office, a large full-equipped kitchen and a dining table. In addition, there are 4 beautiful bedrooms, two of them en-suite. The other two share a bathroom. All the spaces on the lower floor have access to the gardens or shaded porches which are in front of the wonderful pool made up of 3 pools that join in a cascade.