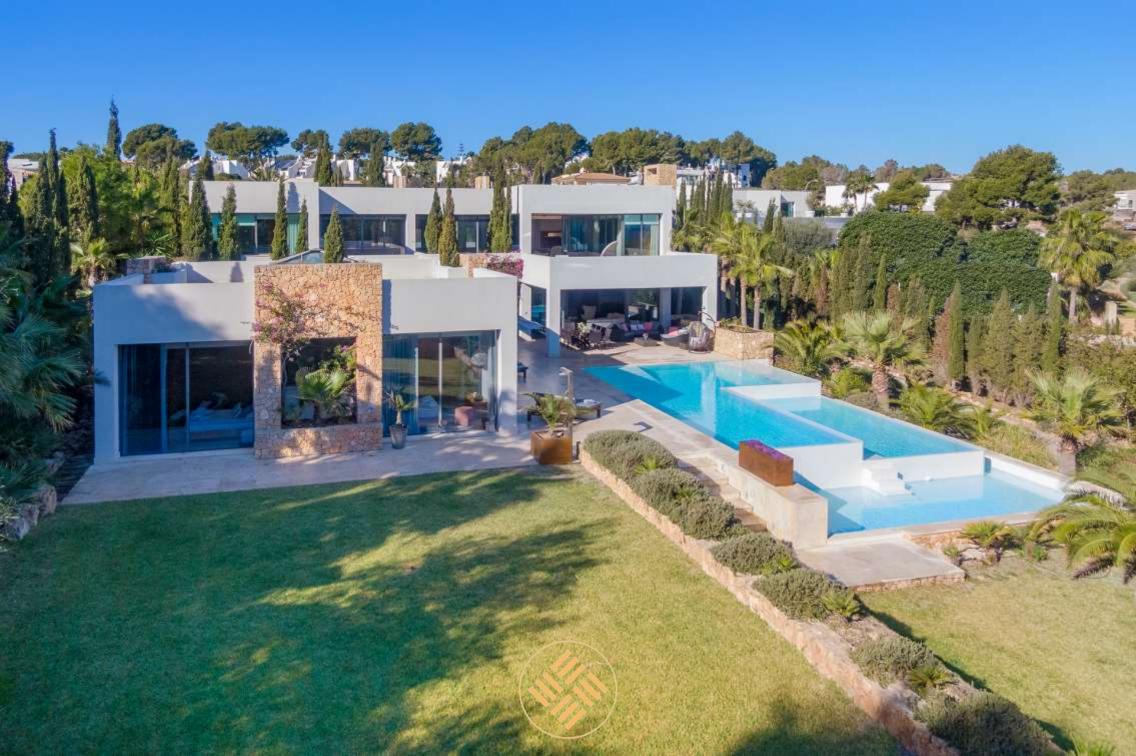

Sumptuous luxury villa on the glamorous Southwest coast at a short distance driving to the marina of Port Portals and the large Golf courses of Santa Ponsa. This 6-bedrooms villa is large, bright and airy as practically all its walls are large glass windows. This villa combines the new architecture, with styling and Mediterranean touches such as its grand entrance lined with stone. Manicured gardens, long cypress trees and flowers creates an unbelievable feeling. Furthermore, from its wonderful designer pool you can contemplate a beautiful sea view over the pine forests.

On the ground floor we find airy common spaces as a home office, a large full-equipped kitchen and a dining table. In addition, there are 4 beautiful bedrooms, two of them en-suite. The other two share a bathroom. All the spaces on the lower floor have access to the gardens or shaded porches which are in front of the wonderful pool made up of 3 pools that join in a cascade.