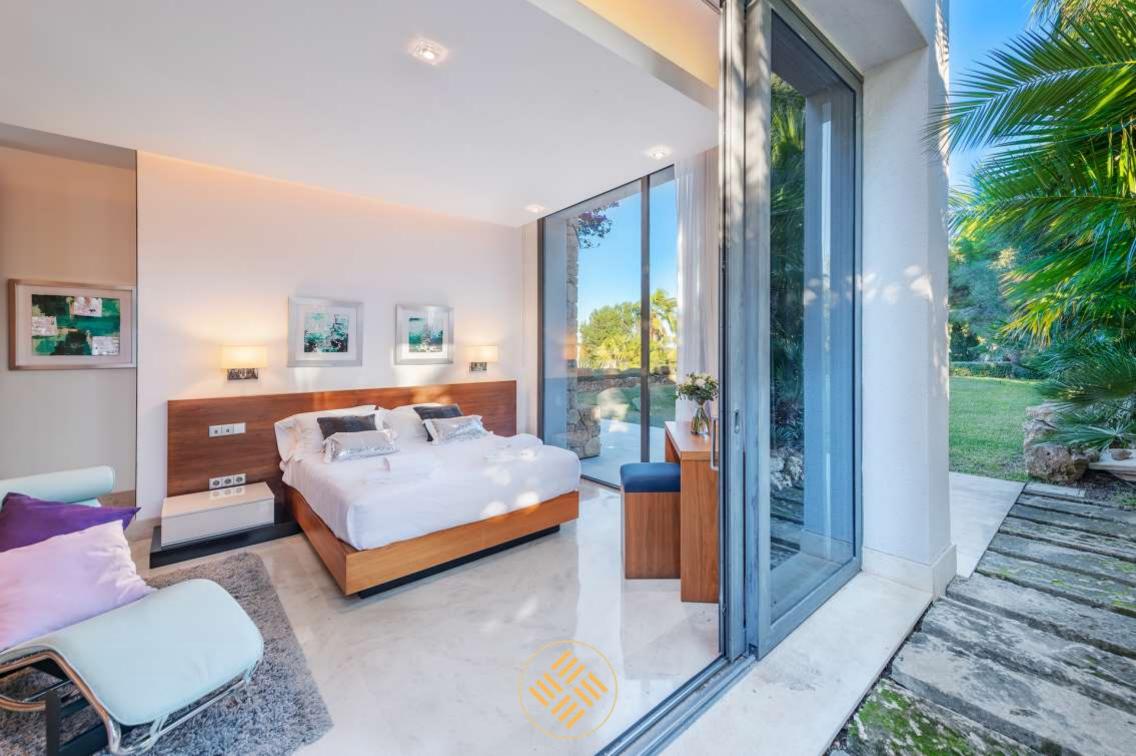

This villa will impress you from its imperial entrance with enough parking space for more than 3 cars. Indoors, you land in a six-meter-high entrance hall with a glass staircase. From there a 10 meter long bridge leads to the upper floor where are located two large bedrooms, a master bedroom and a second bedroom each with its spectacular en suite bathroom and private terraces with sea views.

On the ground floor we find airy common spaces as a home office, a large full-equipped kitchen and a dining table. In addition, there are 4 beautiful bedrooms, two of them en-suite. The other two share a bathroom. All the spaces on the lower floor have access to the gardens or shaded porches which are in front of the wonderful pool made up of 3 pools that join in a cascade.