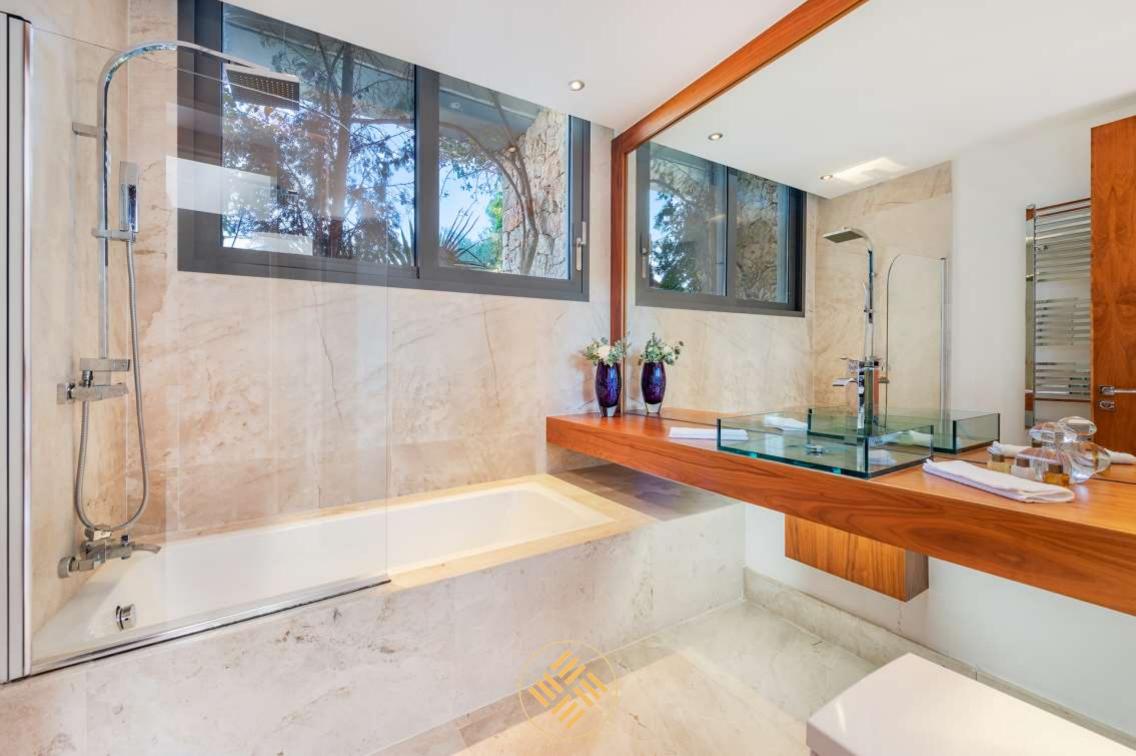

This villa will impress you from its imperial entrance with enough parking space for more than 3 cars. Indoors, you land in a six-meter-high entrance hall with a glass staircase. From there a 10 meter long bridge leads to the upper floor where are located two large bedrooms, a master bedroom and a second bedroom each with its spectacular en suite bathroom and private terraces with sea views.