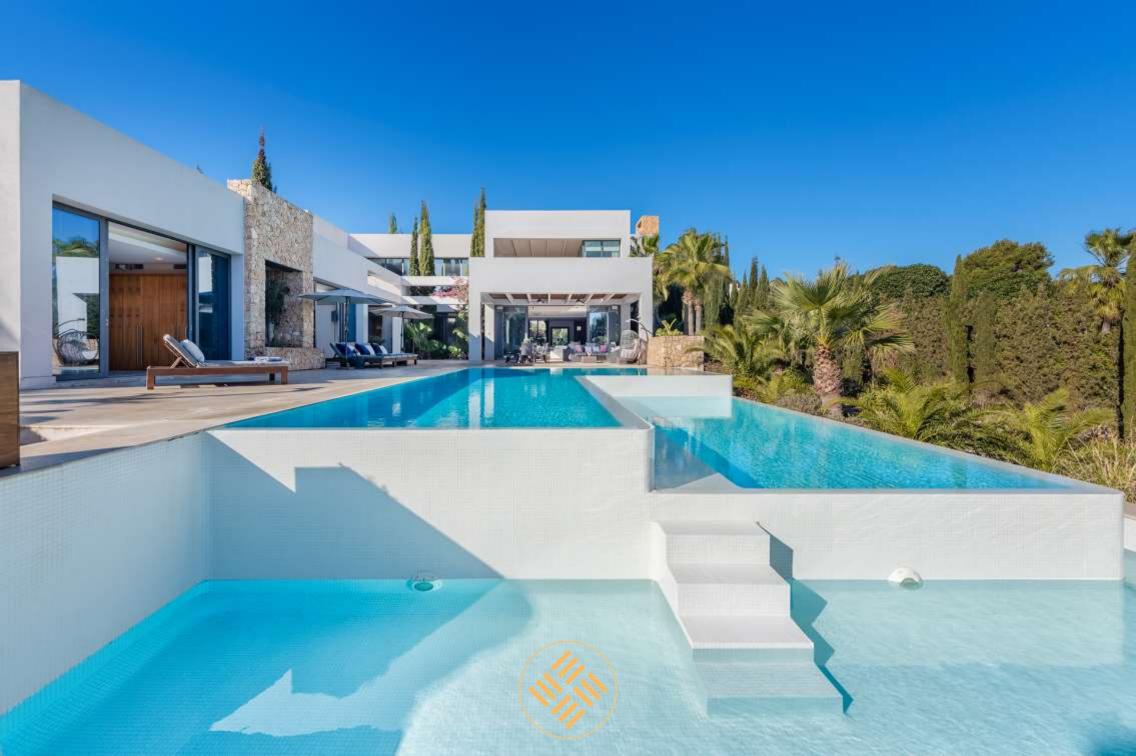

Sumptuous luxury villa on the glamorous Southwest coast at a short distance driving to the marina of Port Portals and the large Golf courses of Santa Ponsa. This 6-bedrooms villa is large, bright and airy as practically all its walls are large glass windows. This villa combines the new architecture, with styling and Mediterranean touches such as its grand entrance lined with stone. Manicured gardens, long cypress trees and flowers creates an unbelievable feeling. Furthermore, from its wonderful designer pool you can contemplate a beautiful sea view over the pine forests.

On the ground floor we find airy common spaces as a home office, a large full-equipped kitchen and a dining table. In addition, there are 4 beautiful bedrooms, two of them en-suite. The other two share a bathroom. All the spaces on the lower floor have access to the gardens or shaded porches which are in front of the wonderful pool made up of 3 pools that join in a cascade.