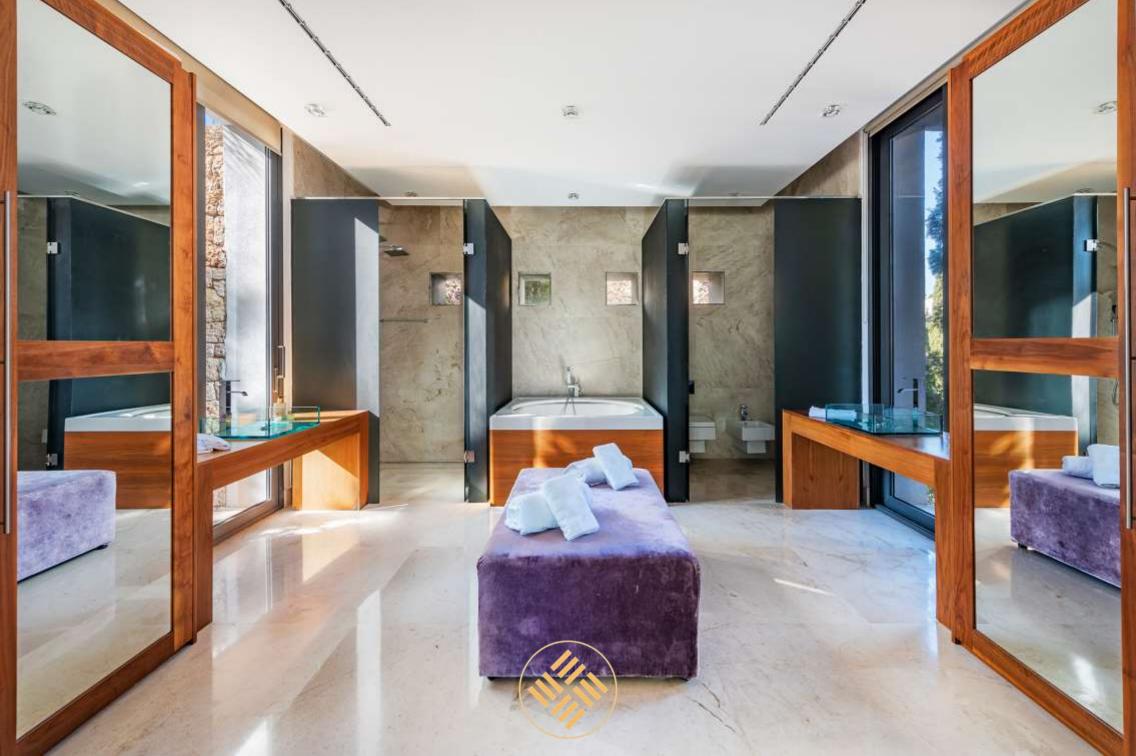

This villa will impress you from its imperial entrance with enough parking space for more than 3 cars. Indoors, you land in a six-meter-high entrance hall with a glass staircase. From there a 10 meter long bridge leads to the upper floor where are located two large bedrooms, a master bedroom and a second bedroom each with its spectacular en suite bathroom and private terraces with sea views.