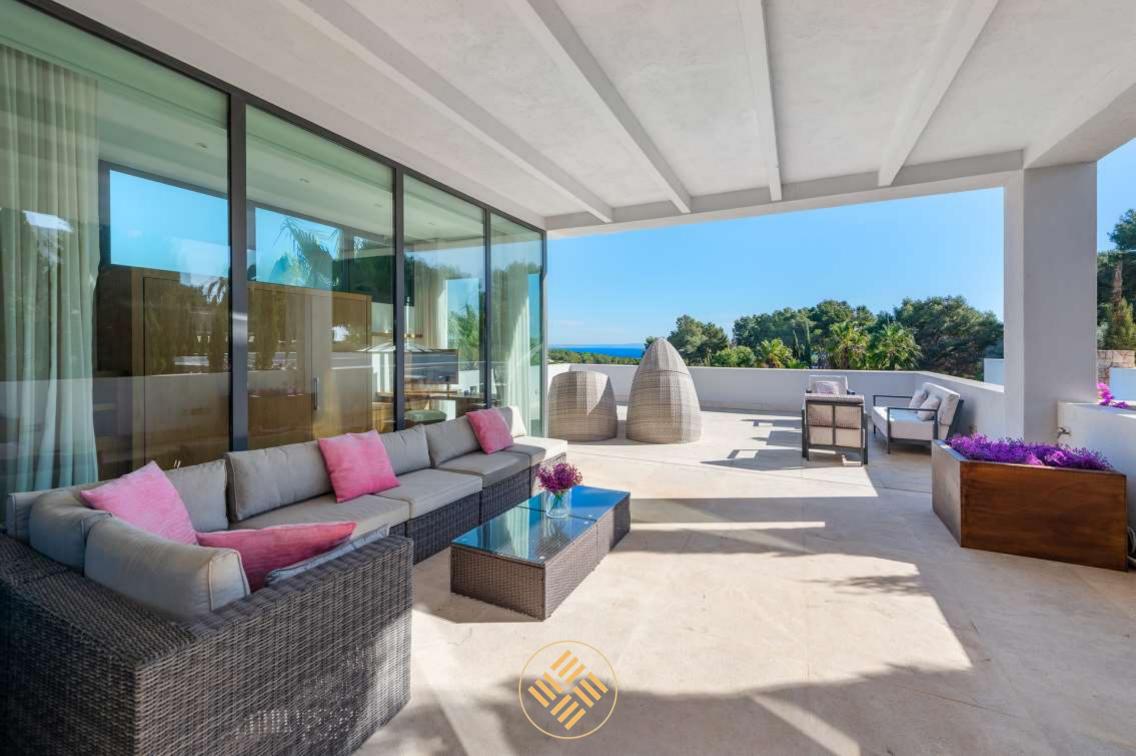

This villa will impress you from its imperial entrance with enough parking space for more than 3 cars. Indoors, you land in a six-meter-high entrance hall with a glass staircase. From there a 10 meter long bridge leads to the upper floor where are located two large bedrooms, a master bedroom and a second bedroom each with its spectacular en suite bathroom and private terraces with sea views.