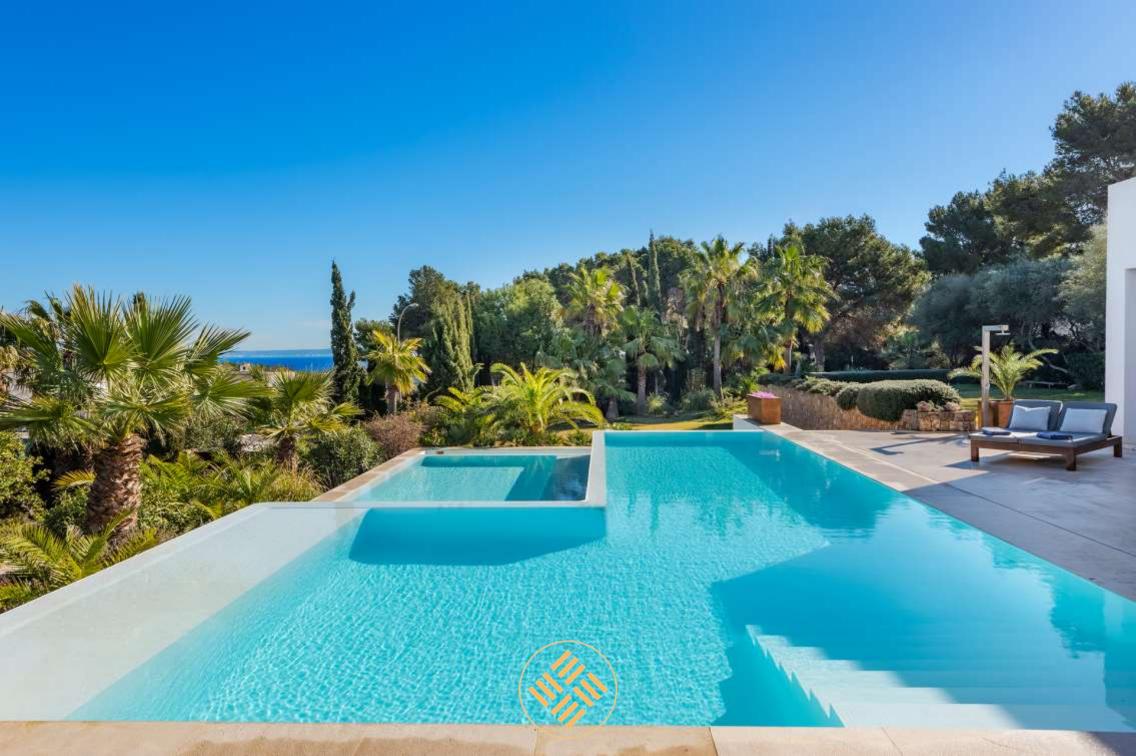

Sumptuous luxury villa on the glamorous Southwest coast at a short distance driving to the marina of Port Portals and the large Golf courses of Santa Ponsa. This 6-bedrooms villa is large, bright and airy as practically all its walls are large glass windows. This villa combines the new architecture, with styling and Mediterranean touches such as its grand entrance lined with stone. Manicured gardens, long cypress trees and flowers creates an unbelievable feeling. Furthermore, from its wonderful designer pool you can contemplate a beautiful sea view over the pine forests.

On the ground floor we find airy common spaces as a home office, a large full-equipped kitchen and a dining table. In addition, there are 4 beautiful bedrooms, two of them en-suite. The other two share a bathroom. All the spaces on the lower floor have access to the gardens or shaded porches which are in front of the wonderful pool made up of 3 pools that join in a cascade.