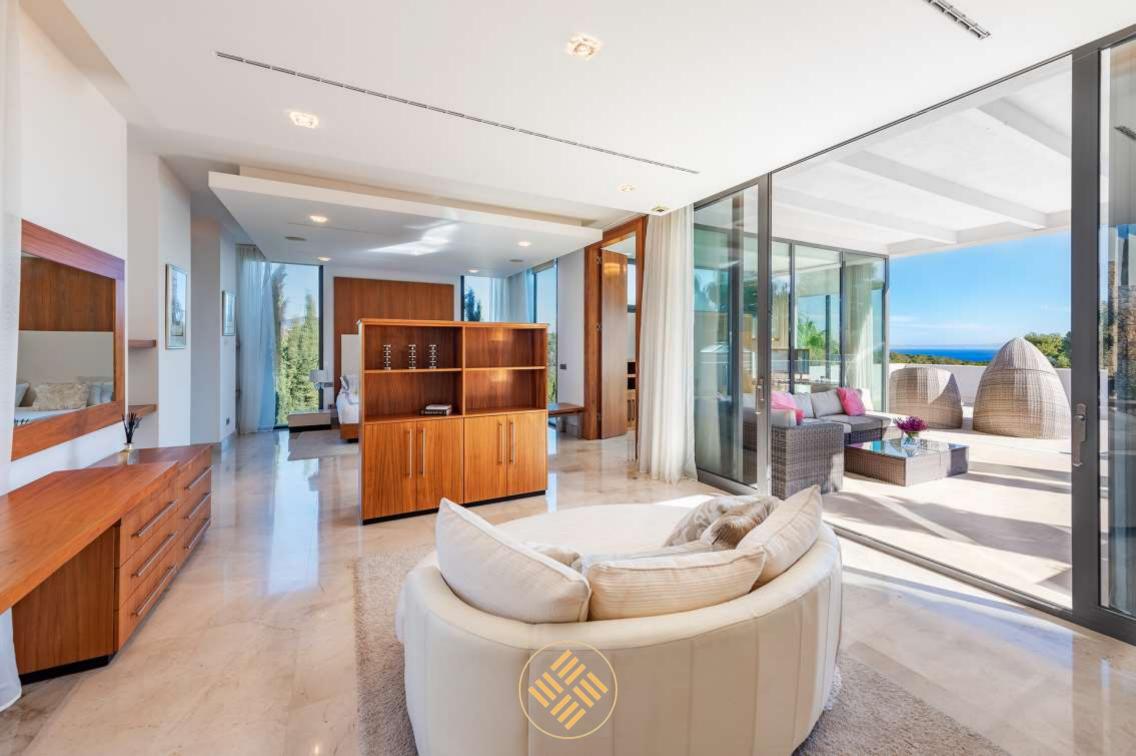

This villa will impress you from its imperial entrance with enough parking space for more than 3 cars. Indoors, you land in a six-meter-high entrance hall with a glass staircase. From there a 10 meter long bridge leads to the upper floor where are located two large bedrooms, a master bedroom and a second bedroom each with its spectacular en suite bathroom and private terraces with sea views.