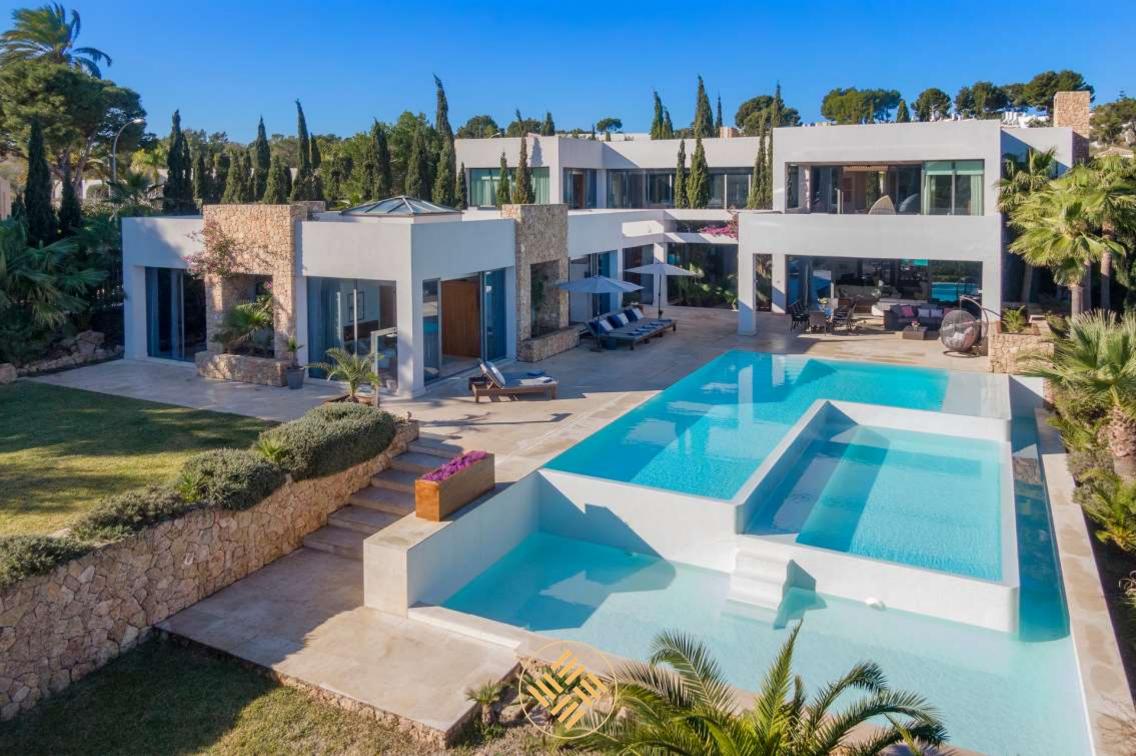

Sumptuous luxury villa on the glamorous Southwest coast at a short distance driving to the marina of Port Portals and the large Golf courses of Santa Ponsa. This 6-bedrooms villa is large, bright and airy as practically all its walls are large glass windows. This villa combines the new architecture, with styling and Mediterranean touches such as its grand entrance lined with stone. Manicured gardens, long cypress trees and flowers creates an unbelievable feeling. Furthermore, from its wonderful designer pool you can contemplate a beautiful sea view over the pine forests.

On the ground floor we find airy common spaces as a home office, a large full-equipped kitchen and a dining table. In addition, there are 4 beautiful bedrooms, two of them en-suite. The other two share a bathroom. All the spaces on the lower floor have access to the gardens or shaded porches which are in front of the wonderful pool made up of 3 pools that join in a cascade.