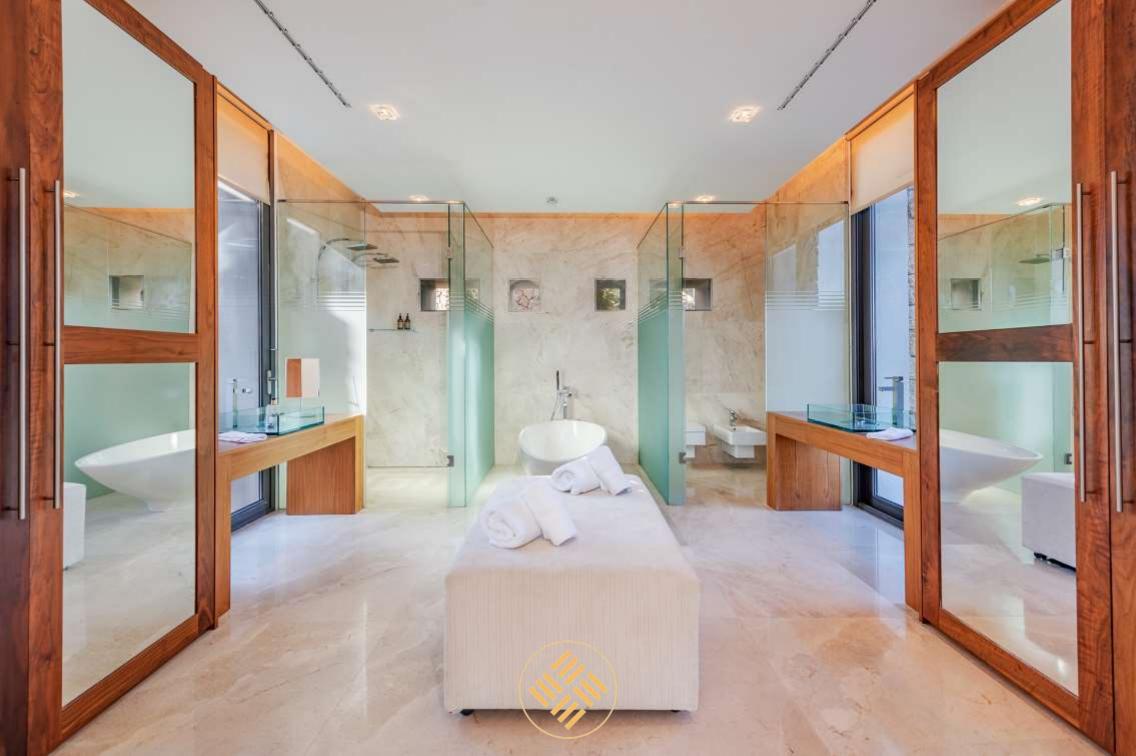

This villa will impress you from its imperial entrance with enough parking space for more than 3 cars. Indoors, you land in a six-meter-high entrance hall with a glass staircase. From there a 10 meter long bridge leads to the upper floor where are located two large bedrooms, a master bedroom and a second bedroom each with its spectacular en suite bathroom and private terraces with sea views.