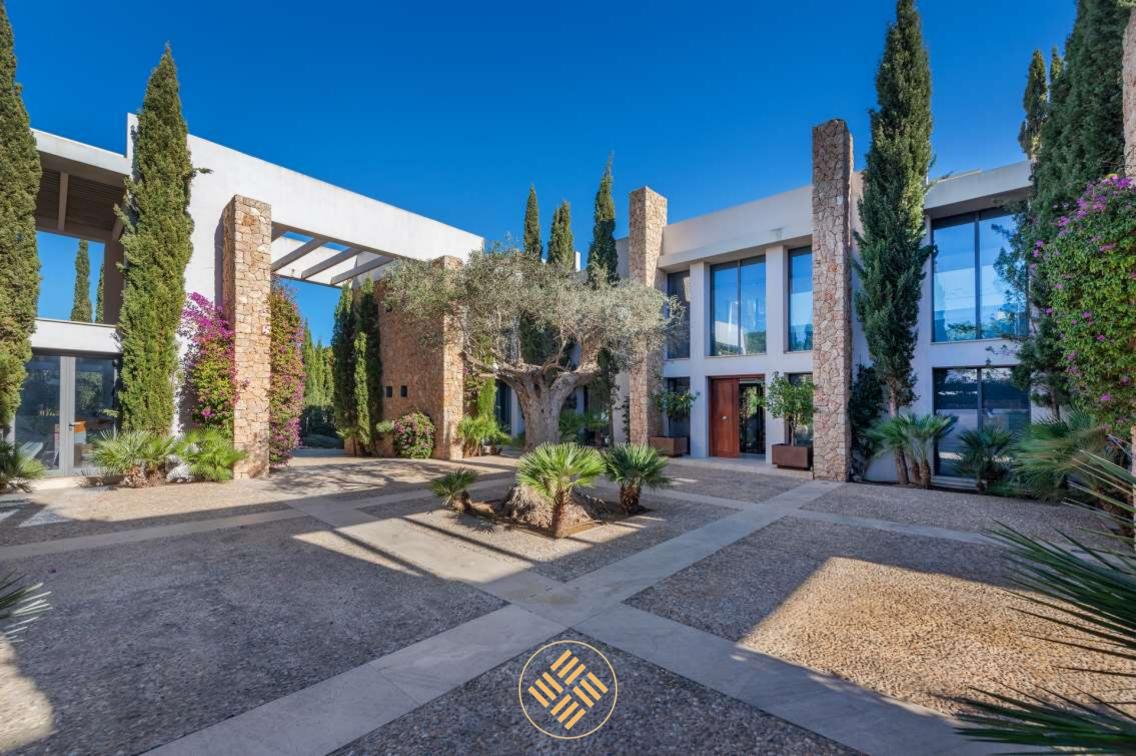

Sumptuous luxury villa on the glamorous Southwest coast at a short distance driving to the marina of Port Portals and the large Golf courses of Santa Ponsa. This 6-bedrooms villa is large, bright and airy as practically all its walls are large glass windows. This villa combines the new architecture, with styling and Mediterranean touches such as its grand entrance lined with stone. Manicured gardens, long cypress trees and flowers creates an unbelievable feeling. Furthermore, from its wonderful designer pool you can contemplate a beautiful sea view over the pine forests.

This villa will impress you from its imperial entrance with enough parking space for more than 3 cars. Indoors, you land in a six-meter-high entrance hall with a glass staircase. From there a 10 meter long bridge leads to the upper floor where are located two large bedrooms, a master bedroom and a second bedroom each with its spectacular en suite bathroom and private terraces with sea views.