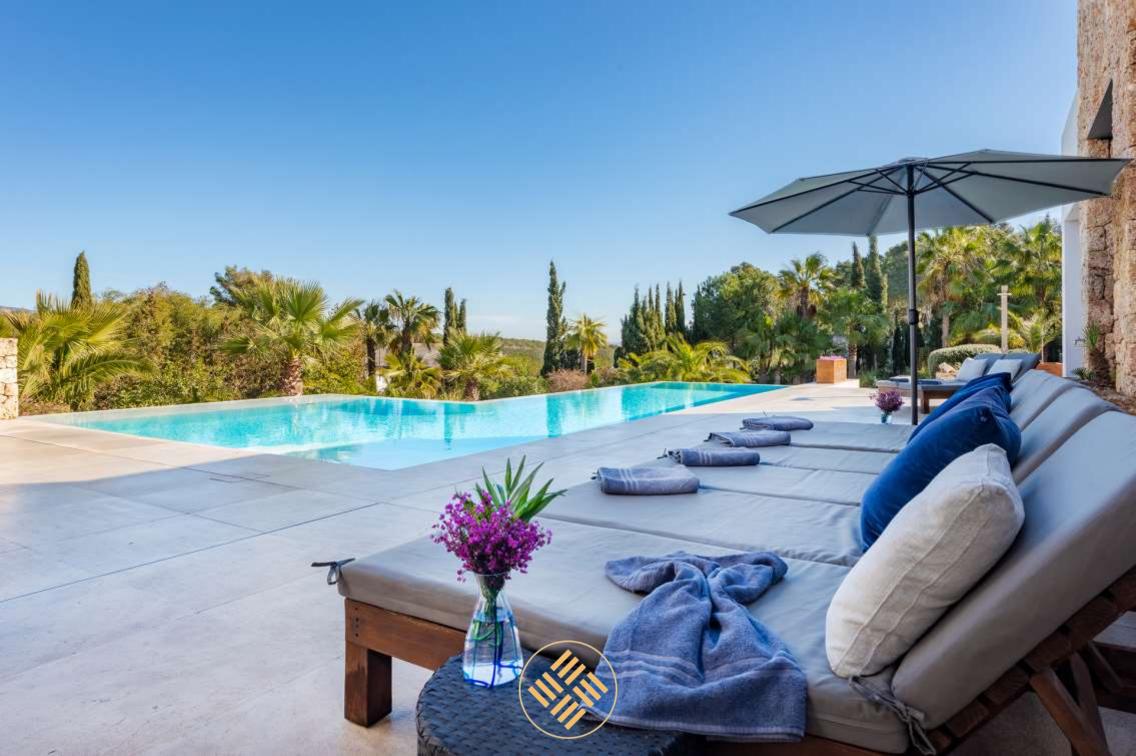

Sumptuous luxury villa on the glamorous Southwest coast at a short distance driving to the marina of Port Portals and the large Golf courses of Santa Ponsa. This 6-bedrooms villa is large, bright and airy as practically all its walls are large glass windows. This villa combines the new architecture, with styling and Mediterranean touches such as its grand entrance lined with stone. Manicured gardens, long cypress trees and flowers creates an unbelievable feeling. Furthermore, from its wonderful designer pool you can contemplate a beautiful sea view over the pine forests.

On the ground floor we find airy common spaces as a home office, a large full-equipped kitchen and a dining table. In addition, there are 4 beautiful bedrooms, two of them en-suite. The other two share a bathroom. All the spaces on the lower floor have access to the gardens or shaded porches which are in front of the wonderful pool made up of 3 pools that join in a cascade.