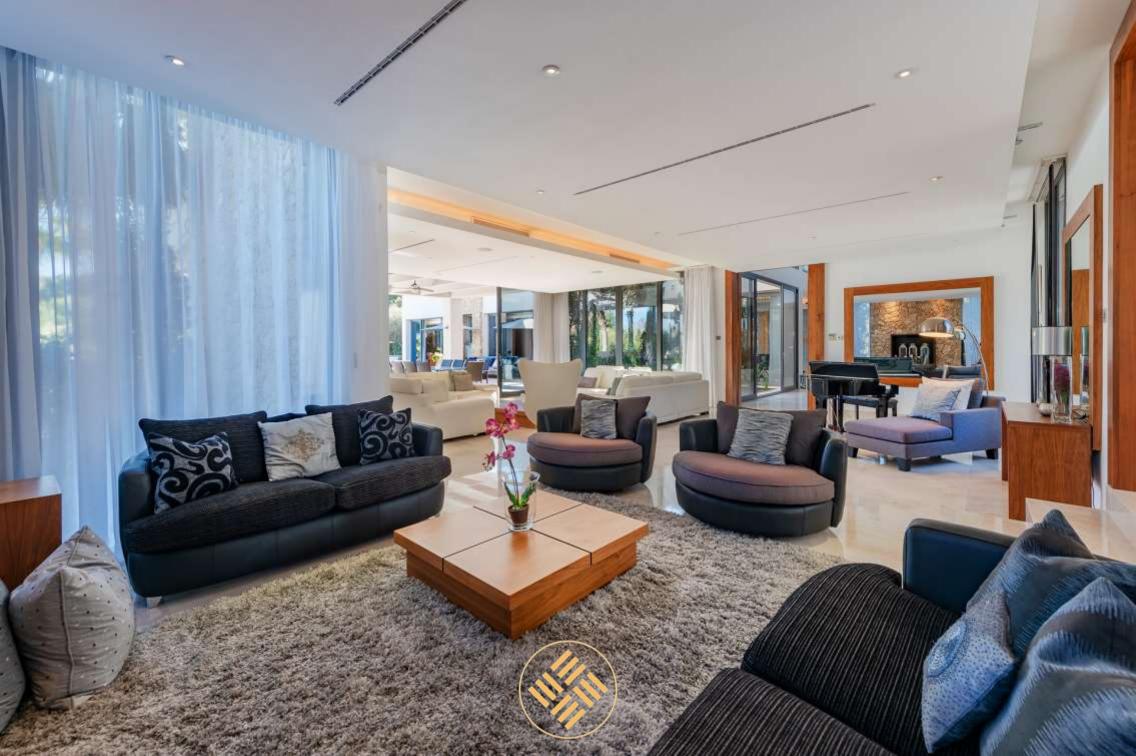

Sumptuous luxury villa on the glamorous Southwest coast at a short distance driving to the marina of Port Portals and the large Golf courses of Santa Ponsa. This 6-bedrooms villa is large, bright and airy as practically all its walls are large glass windows. This villa combines the new architecture, with styling and Mediterranean touches such as its grand entrance lined with stone. Manicured gardens, long cypress trees and flowers creates an unbelievable feeling. Furthermore, from its wonderful designer pool you can contemplate a beautiful sea view over the pine forests.

On the ground floor we find airy common spaces as a home office, a large full-equipped kitchen and a dining table. In addition, there are 4 beautiful bedrooms, two of them en-suite. The other two share a bathroom. All the spaces on the lower floor have access to the gardens or shaded porches which are in front of the wonderful pool made up of 3 pools that join in a cascade.