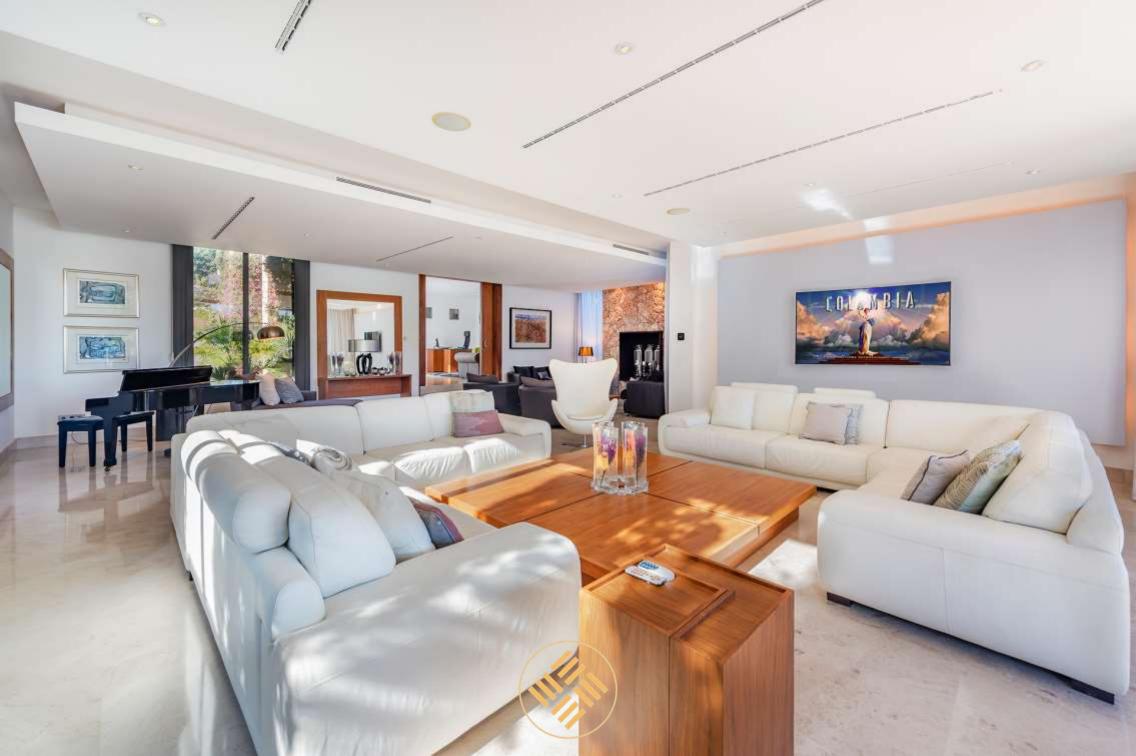

Sumptuous luxury villa on the glamorous Southwest coast at a short distance driving to the marina of Port Portals and the large Golf courses of Santa Ponsa. This 6-bedrooms villa is large, bright and airy as practically all its walls are large glass windows. This villa combines the new architecture, with styling and Mediterranean touches such as its grand entrance lined with stone. Manicured gardens, long cypress trees and flowers creates an unbelievable feeling. Furthermore, from its wonderful designer pool you can contemplate a beautiful sea view over the pine forests.

On the ground floor we find airy common spaces as a home office, a large full-equipped kitchen and a dining table. In addition, there are 4 beautiful bedrooms, two of them en-suite. The other two share a bathroom. All the spaces on the lower floor have access to the gardens or shaded porches which are in front of the wonderful pool made up of 3 pools that join in a cascade.