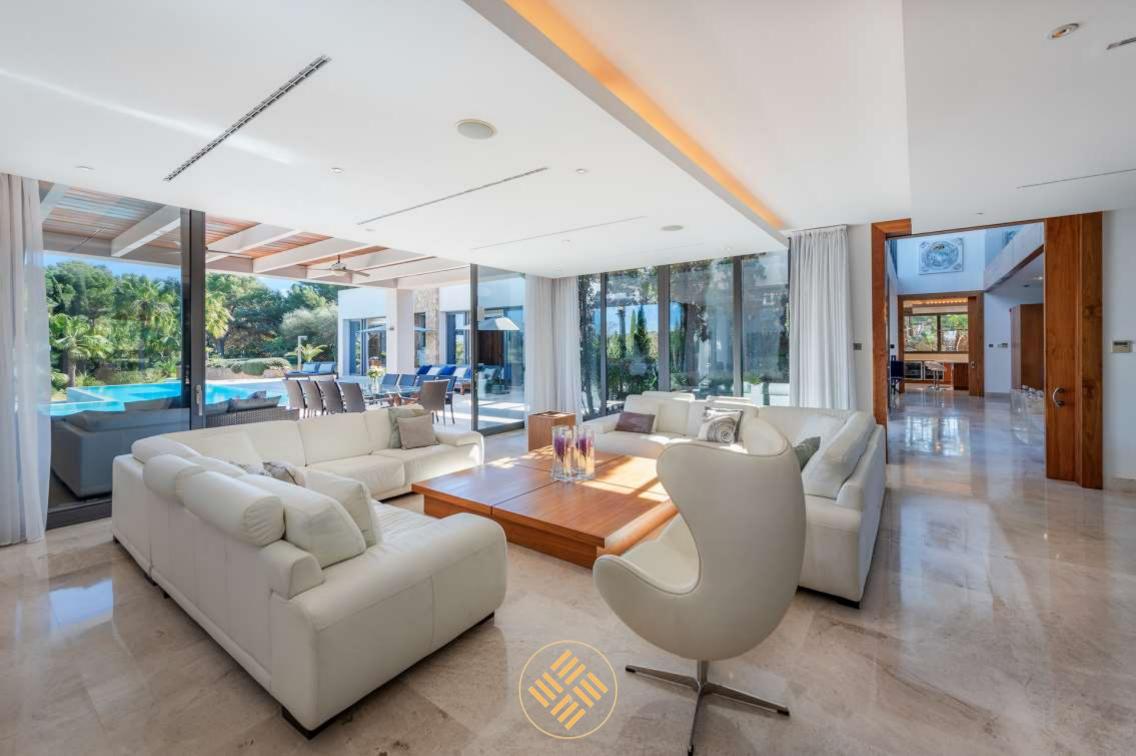

Sumptuous luxury villa on the glamorous Southwest coast at a short distance driving to the marina of Port Portals and the large Golf courses of Santa Ponsa. This 6-bedrooms villa is large, bright and airy as practically all its walls are large glass windows. This villa combines the new architecture, with styling and Mediterranean touches such as its grand entrance lined with stone. Manicured gardens, long cypress trees and flowers creates an unbelievable feeling. Furthermore, from its wonderful designer pool you can contemplate a beautiful sea view over the pine forests.

On the ground floor we find airy common spaces as a home office, a large full-equipped kitchen and a dining table. In addition, there are 4 beautiful bedrooms, two of them en-suite. The other two share a bathroom. All the spaces on the lower floor have access to the gardens or shaded porches which are in front of the wonderful pool made up of 3 pools that join in a cascade.