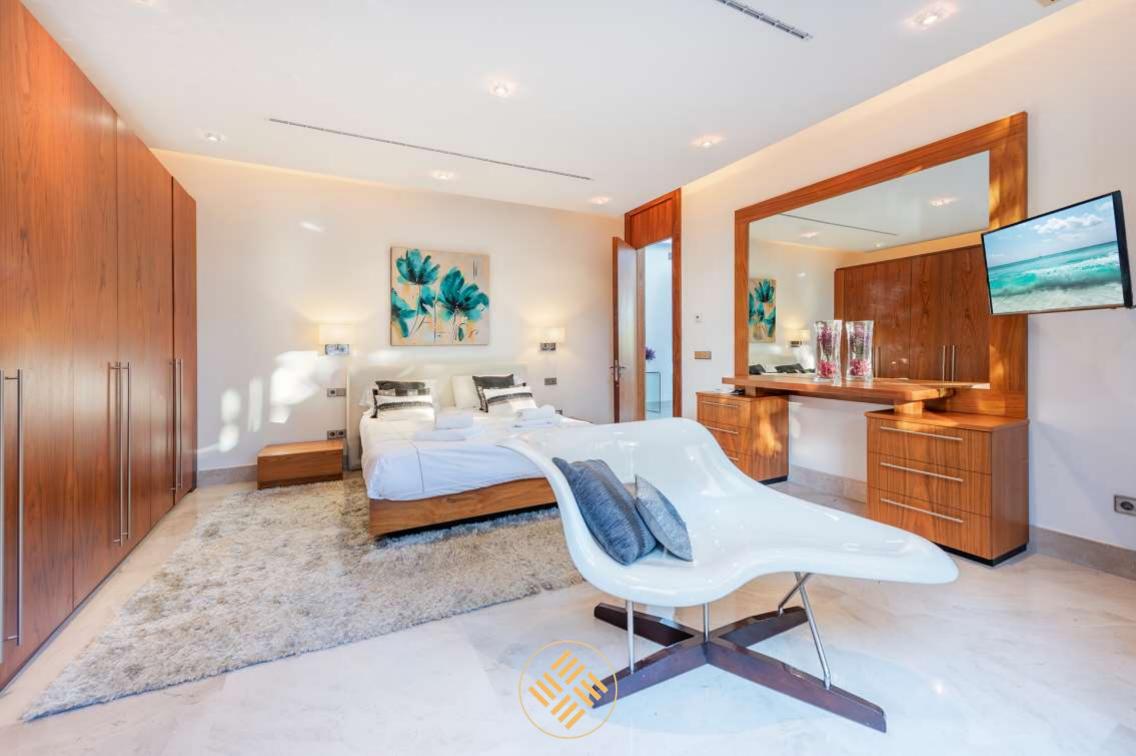

This villa will impress you from its imperial entrance with enough parking space for more than 3 cars. Indoors, you land in a six-meter-high entrance hall with a glass staircase. From there a 10 meter long bridge leads to the upper floor where are located two large bedrooms, a master bedroom and a second bedroom each with its spectacular en suite bathroom and private terraces with sea views.

On the ground floor we find airy common spaces as a home office, a large full-equipped kitchen and a dining table. In addition, there are 4 beautiful bedrooms, two of them en-suite. The other two share a bathroom. All the spaces on the lower floor have access to the gardens or shaded porches which are in front of the wonderful pool made up of 3 pools that join in a cascade.