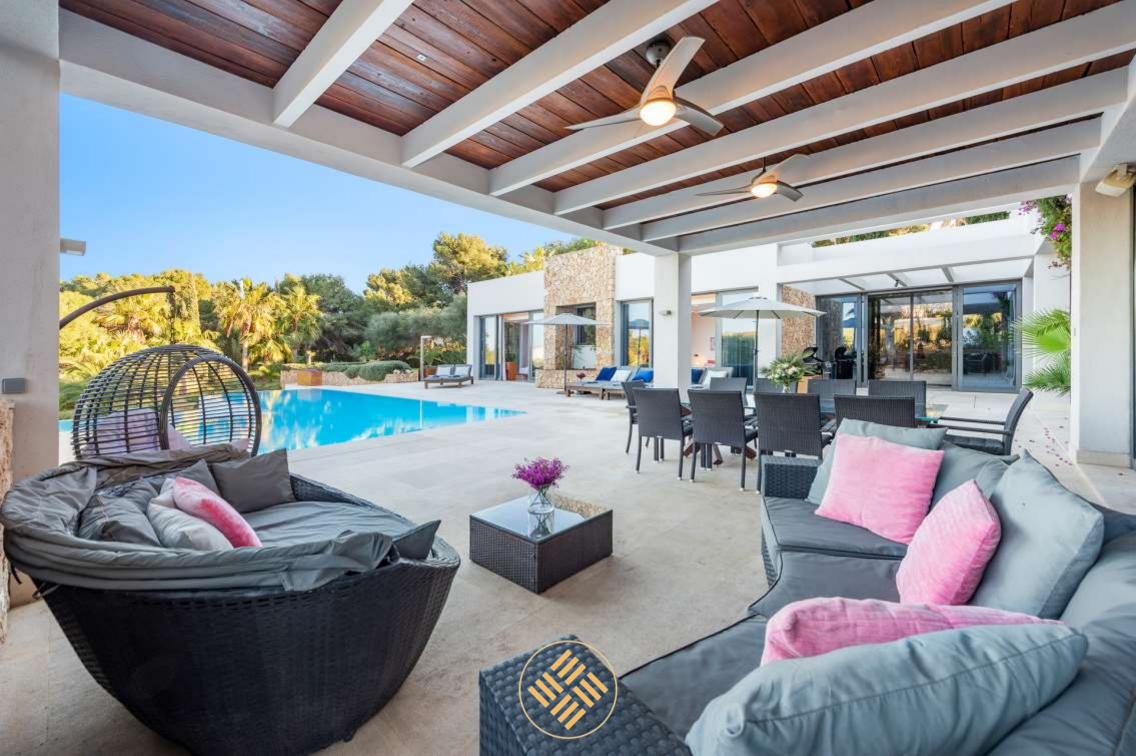

On the ground floor we find airy common spaces as a home office, a large full-equipped kitchen and a dining table. In addition, there are 4 beautiful bedrooms, two of them en-suite. The other two share a bathroom. All the spaces on the lower floor have access to the gardens or shaded porches which are in front of the wonderful pool made up of 3 pools that join in a cascade.