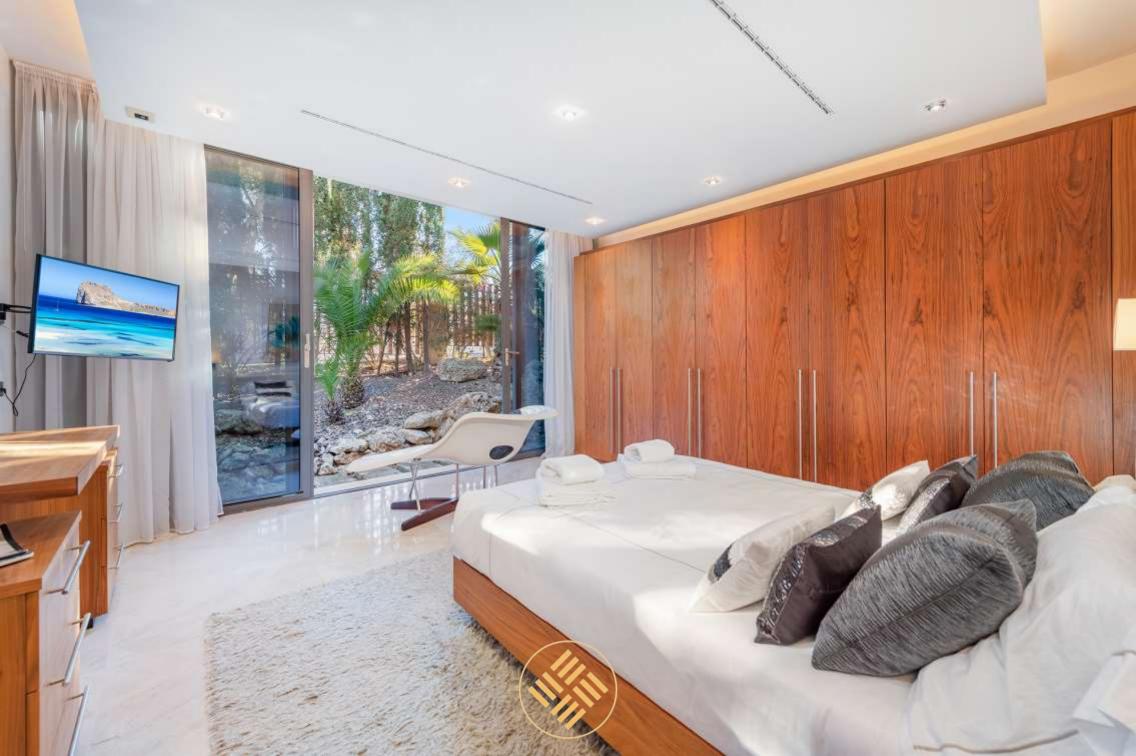

This villa will impress you from its imperial entrance with enough parking space for more than 3 cars. Indoors, you land in a six-meter-high entrance hall with a glass staircase. From there a 10 meter long bridge leads to the upper floor where are located two large bedrooms, a master bedroom and a second bedroom each with its spectacular en suite bathroom and private terraces with sea views.

On the ground floor we find airy common spaces as a home office, a large full-equipped kitchen and a dining table. In addition, there are 4 beautiful bedrooms, two of them en-suite. The other two share a bathroom. All the spaces on the lower floor have access to the gardens or shaded porches which are in front of the wonderful pool made up of 3 pools that join in a cascade.