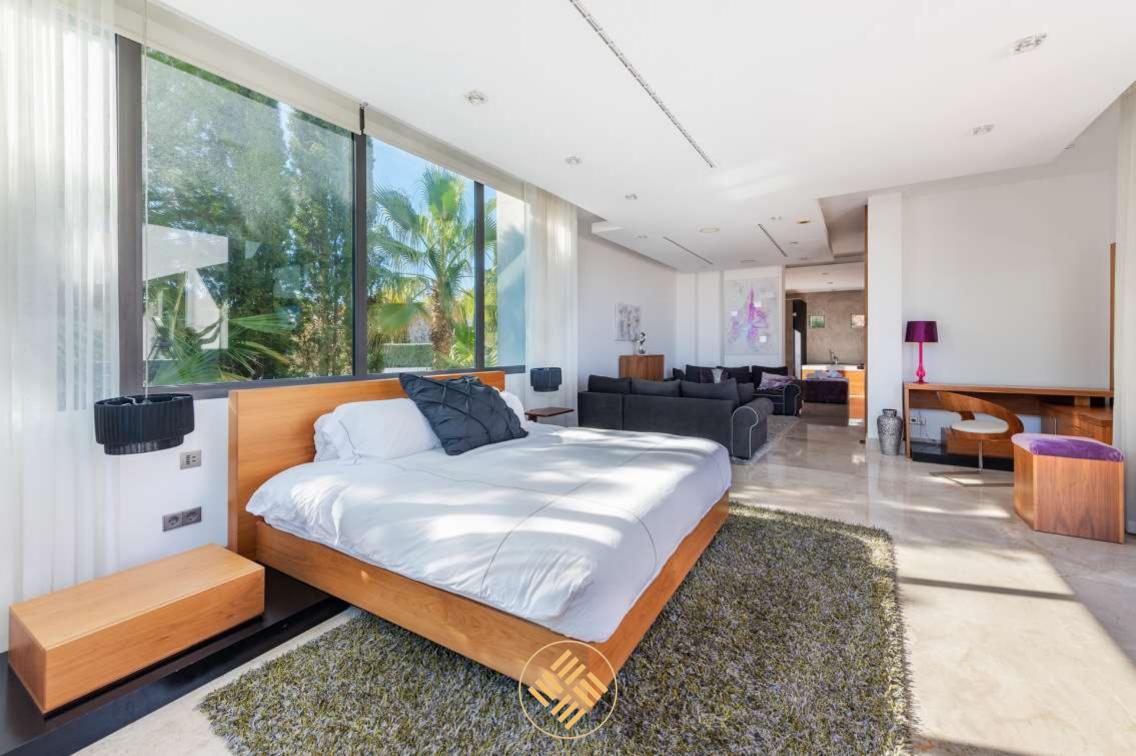

This villa will impress you from its imperial entrance with enough parking space for more than 3 cars. Indoors, you land in a six-meter-high entrance hall with a glass staircase. From there a 10 meter long bridge leads to the upper floor where are located two large bedrooms, a master bedroom and a second bedroom each with its spectacular en suite bathroom and private terraces with sea views.

On the ground floor we find airy common spaces as a home office, a large full-equipped kitchen and a dining table. In addition, there are 4 beautiful bedrooms, two of them en-suite. The other two share a bathroom. All the spaces on the lower floor have access to the gardens or shaded porches which are in front of the wonderful pool made up of 3 pools that join in a cascade.