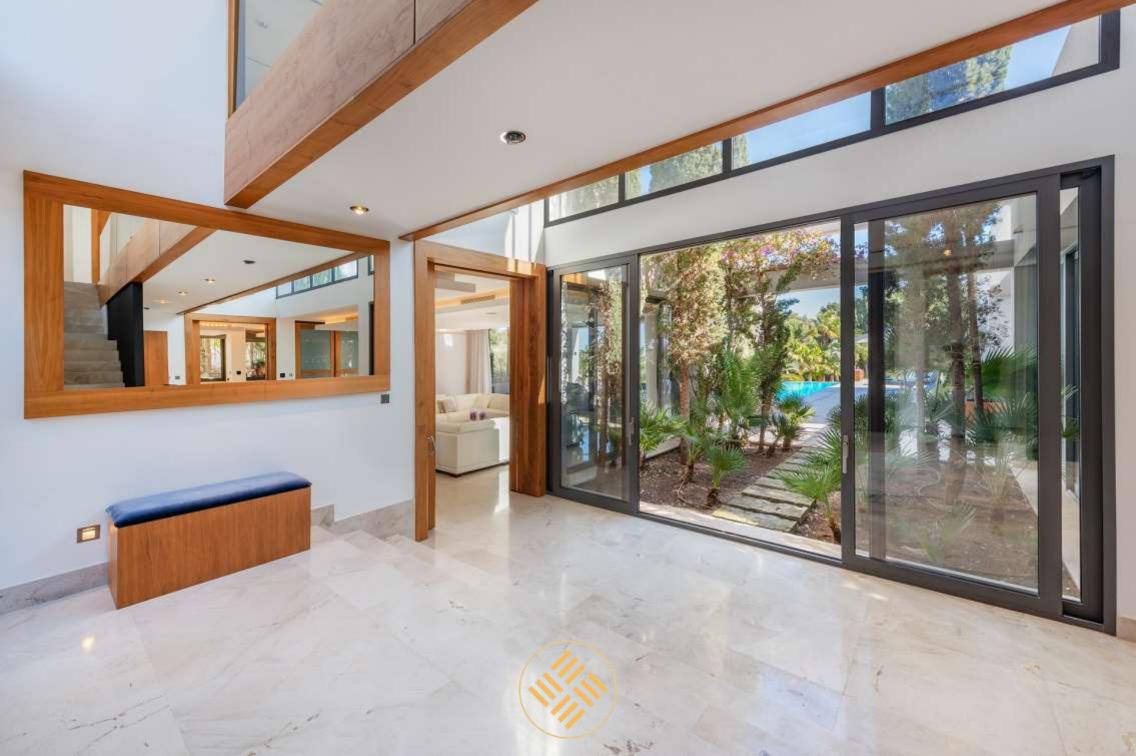

This villa will impress you from its imperial entrance with enough parking space for more than 3 cars. Indoors, you land in a six-meter-high entrance hall with a glass staircase. From there a 10 meter long bridge leads to the upper floor where are located two large bedrooms, a master bedroom and a second bedroom each with its spectacular en suite bathroom and private terraces with sea views.

On the ground floor we find airy common spaces as a home office, a large full-equipped kitchen and a dining table. In addition, there are 4 beautiful bedrooms, two of them en-suite. The other two share a bathroom. All the spaces on the lower floor have access to the gardens or shaded porches which are in front of the wonderful pool made up of 3 pools that join in a cascade.