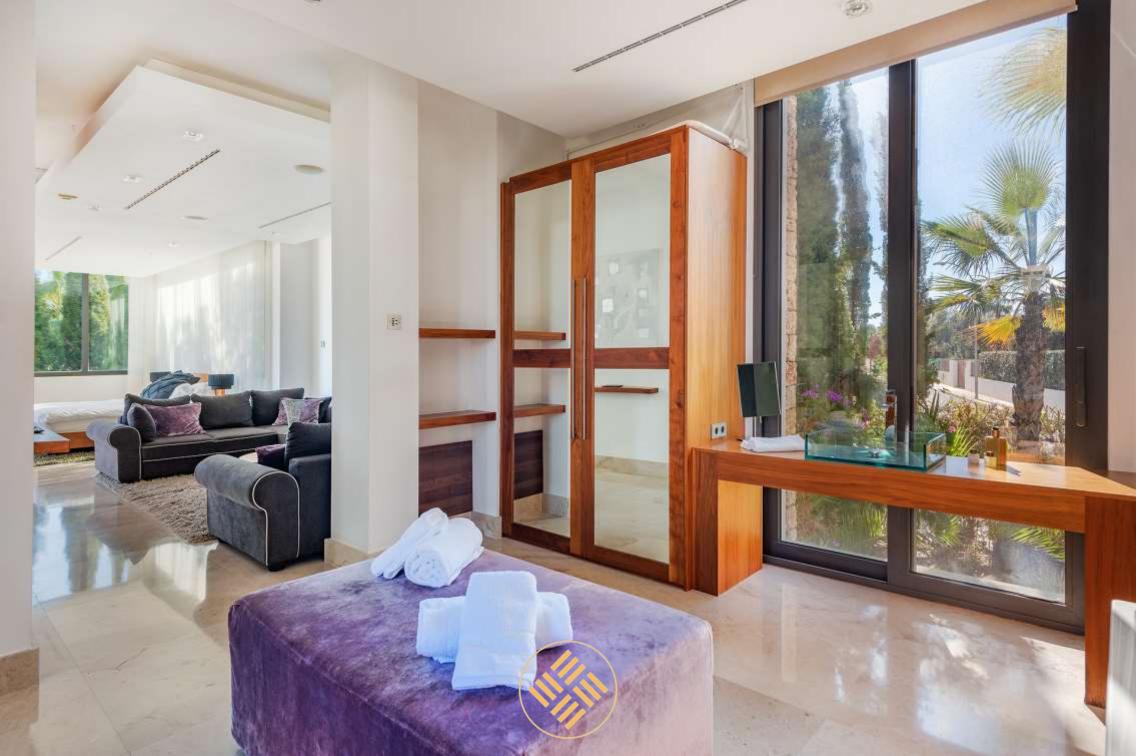

This villa will impress you from its imperial entrance with enough parking space for more than 3 cars. Indoors, you land in a six-meter-high entrance hall with a glass staircase. From there a 10 meter long bridge leads to the upper floor where are located two large bedrooms, a master bedroom and a second bedroom each with its spectacular en suite bathroom and private terraces with sea views.