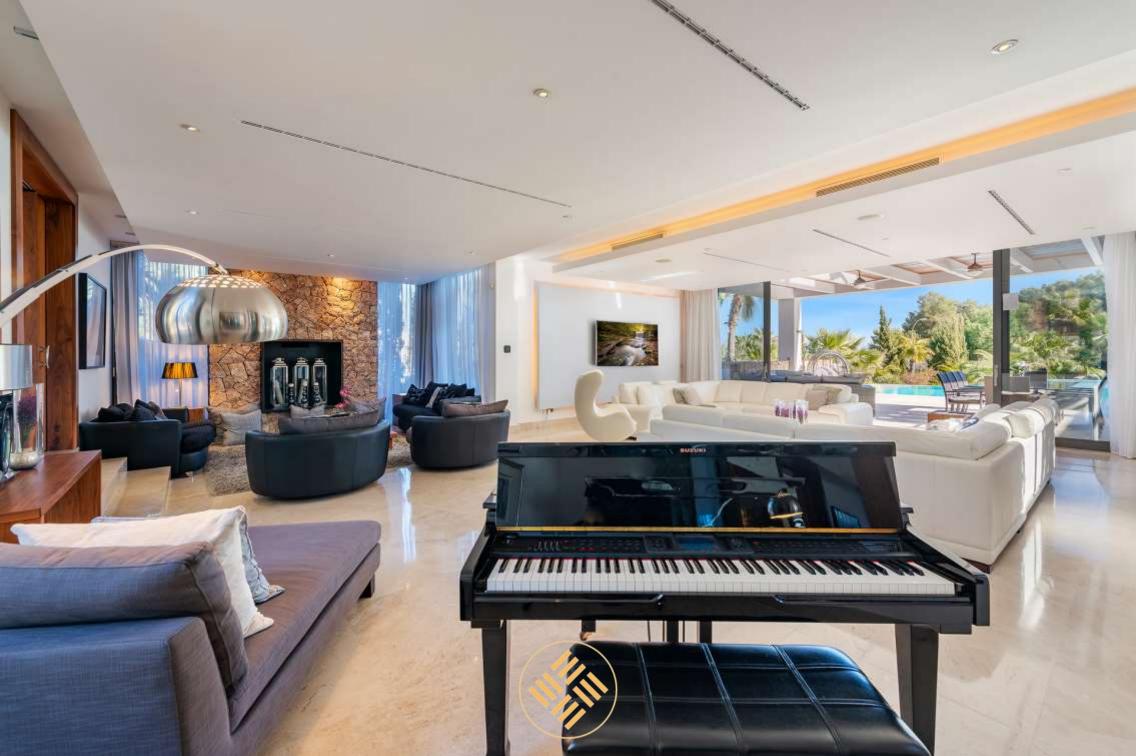

Sumptuous luxury villa on the glamorous Southwest coast at a short distance driving to the marina of Port Portals and the large Golf courses of Santa Ponsa. This 6-bedrooms villa is large, bright and airy as practically all its walls are large glass windows. This villa combines the new architecture, with styling and Mediterranean touches such as its grand entrance lined with stone. Manicured gardens, long cypress trees and flowers creates an unbelievable feeling. Furthermore, from its wonderful designer pool you can contemplate a beautiful sea view over the pine forests.

On the ground floor we find airy common spaces as a home office, a large full-equipped kitchen and a dining table. In addition, there are 4 beautiful bedrooms, two of them en-suite. The other two share a bathroom. All the spaces on the lower floor have access to the gardens or shaded porches which are in front of the wonderful pool made up of 3 pools that join in a cascade.