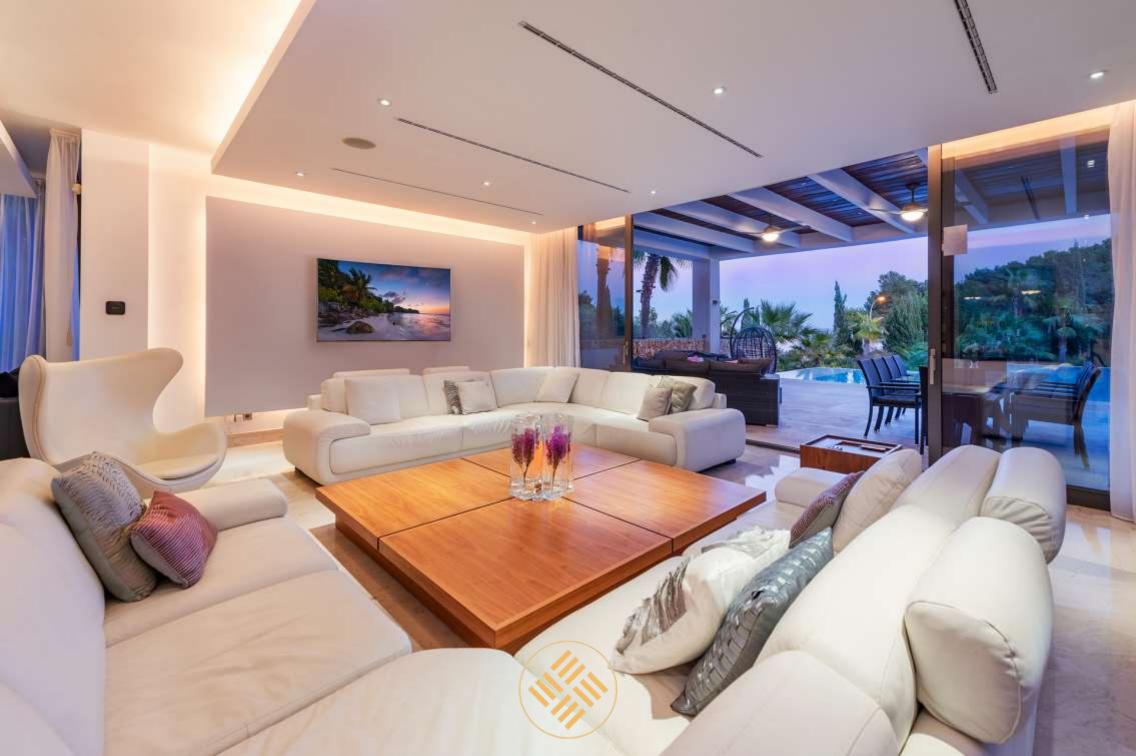

Sumptuous luxury villa on the glamorous Southwest coast at a short distance driving to the marina of Port Portals and the large Golf courses of Santa Ponsa. This 6-bedrooms villa is large, bright and airy as practically all its walls are large glass windows. This villa combines the new architecture, with styling and Mediterranean touches such as its grand entrance lined with stone. Manicured gardens, long cypress trees and flowers creates an unbelievable feeling. Furthermore, from its wonderful designer pool you can contemplate a beautiful sea view over the pine forests.

On the ground floor we find airy common spaces as a home office, a large full-equipped kitchen and a dining table. In addition, there are 4 beautiful bedrooms, two of them en-suite. The other two share a bathroom. All the spaces on the lower floor have access to the gardens or shaded porches which are in front of the wonderful pool made up of 3 pools that join in a cascade.