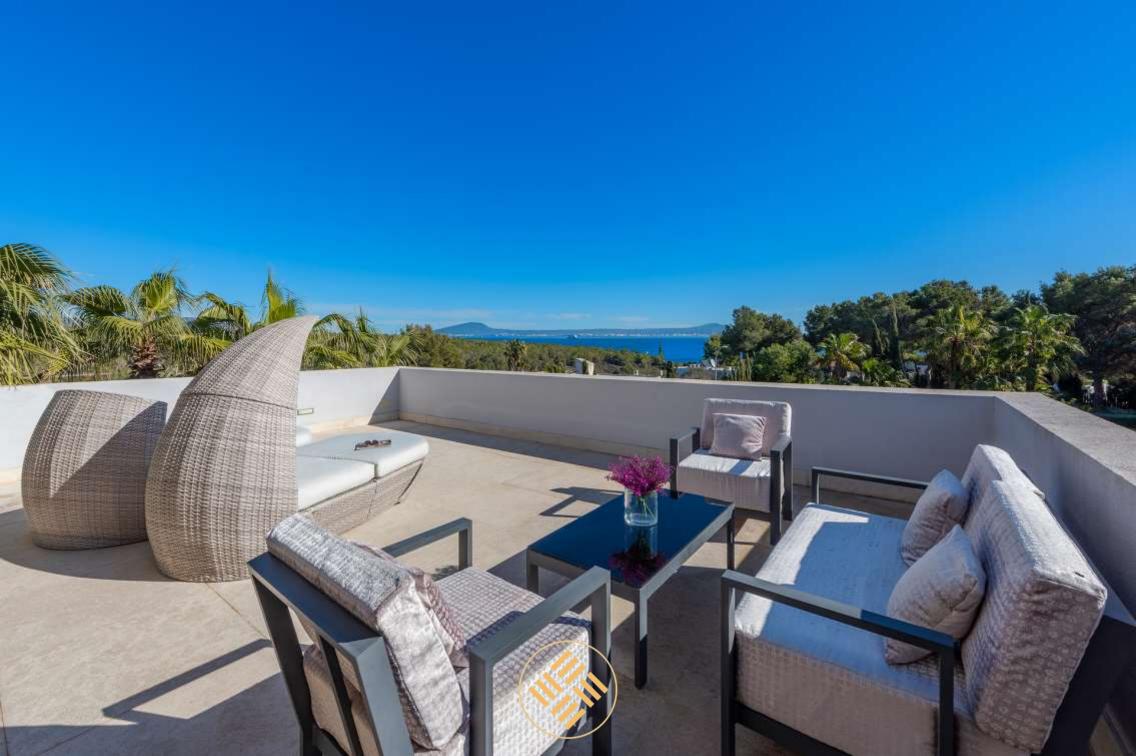

Sumptuous luxury villa on the glamorous Southwest coast at a short distance driving to the marina of Port Portals and the large Golf courses of Santa Ponsa. This 6-bedrooms villa is large, bright and airy as practically all its walls are large glass windows. This villa combines the new architecture, with styling and Mediterranean touches such as its grand entrance lined with stone. Manicured gardens, long cypress trees and flowers creates an unbelievable feeling. Furthermore, from its wonderful designer pool you can contemplate a beautiful sea view over the pine forests.

This villa will impress you from its imperial entrance with enough parking space for more than 3 cars. Indoors, you land in a six-meter-high entrance hall with a glass staircase. From there a 10 meter long bridge leads to the upper floor where are located two large bedrooms, a master bedroom and a second bedroom each with its spectacular en suite bathroom and private terraces with sea views.