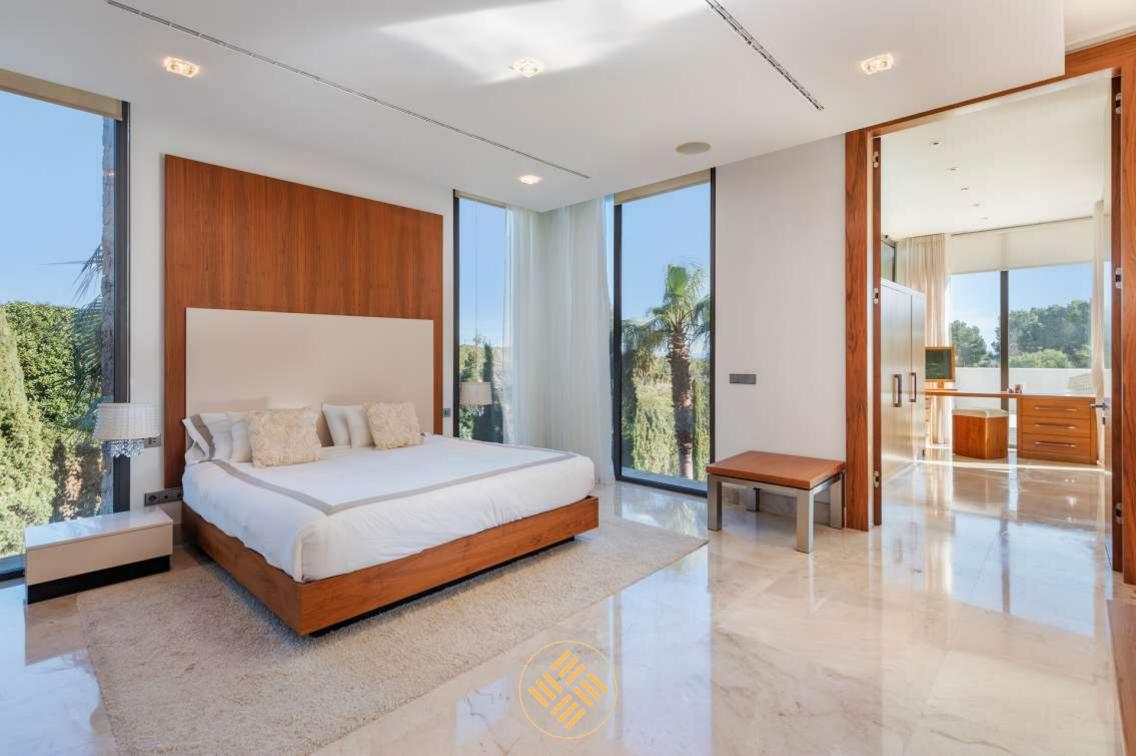

This villa will impress you from its imperial entrance with enough parking space for more than 3 cars. Indoors, you land in a six-meter-high entrance hall with a glass staircase. From there a 10 meter long bridge leads to the upper floor where are located two large bedrooms, a master bedroom and a second bedroom each with its spectacular en suite bathroom and private terraces with sea views.

On the ground floor we find airy common spaces as a home office, a large full-equipped kitchen and a dining table. In addition, there are 4 beautiful bedrooms, two of them en-suite. The other two share a bathroom. All the spaces on the lower floor have access to the gardens or shaded porches which are in front of the wonderful pool made up of 3 pools that join in a cascade.