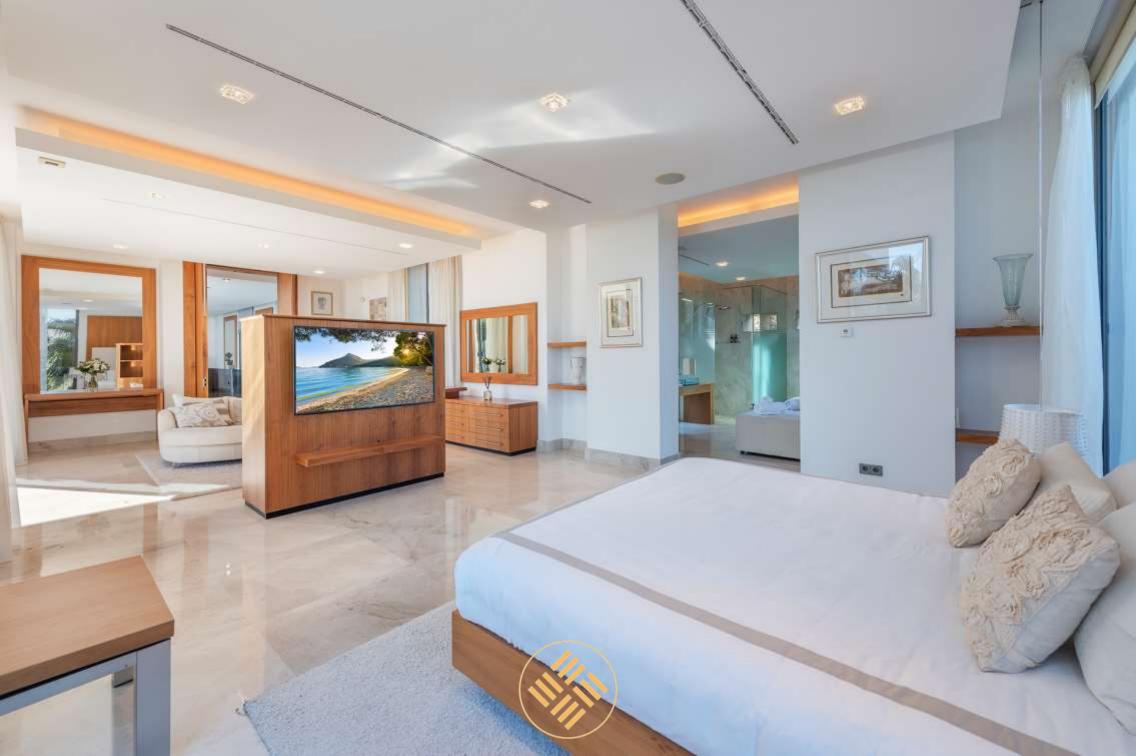

This villa will impress you from its imperial entrance with enough parking space for more than 3 cars. Indoors, you land in a six-meter-high entrance hall with a glass staircase. From there a 10 meter long bridge leads to the upper floor where are located two large bedrooms, a master bedroom and a second bedroom each with its spectacular en suite bathroom and private terraces with sea views.

On the ground floor we find airy common spaces as a home office, a large full-equipped kitchen and a dining table. In addition, there are 4 beautiful bedrooms, two of them en-suite. The other two share a bathroom. All the spaces on the lower floor have access to the gardens or shaded porches which are in front of the wonderful pool made up of 3 pools that join in a cascade.