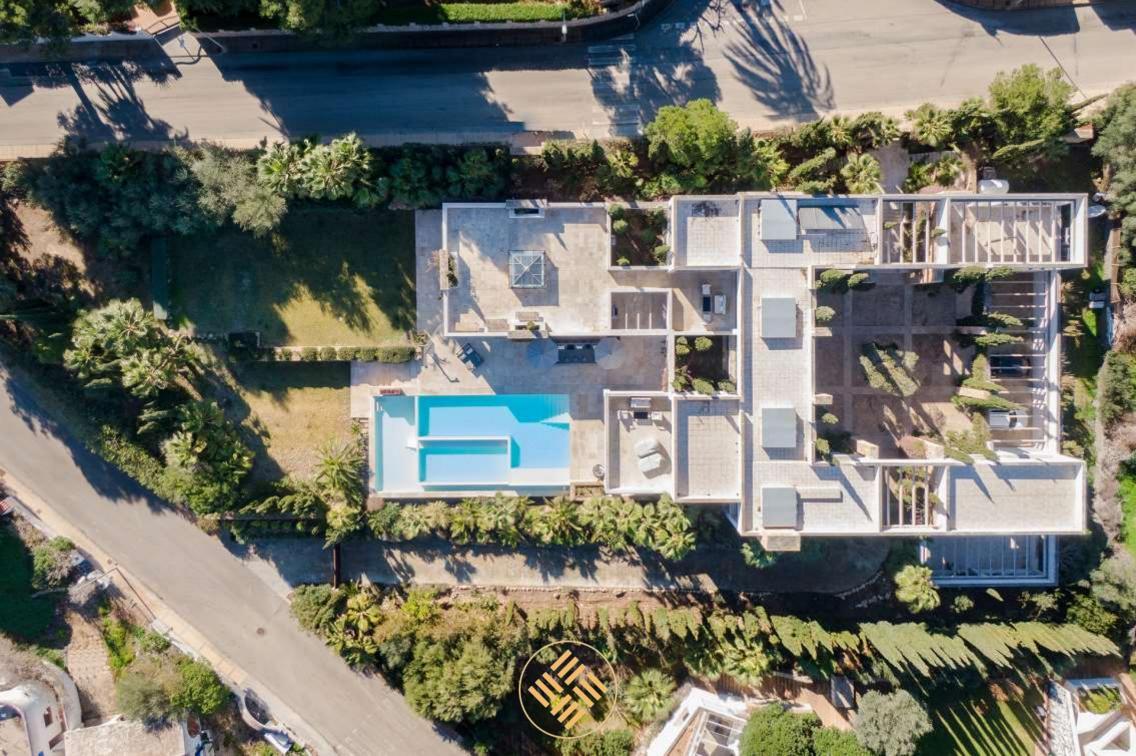

Sumptuous luxury villa on the glamorous Southwest coast at a short distance driving to the marina of Port Portals and the large Golf courses of Santa Ponsa. This 6-bedrooms villa is large, bright and airy as practically all its walls are large glass windows. This villa combines the new architecture, with styling and Mediterranean touches such as its grand entrance lined with stone. Manicured gardens, long cypress trees and flowers creates an unbelievable feeling. Furthermore, from its wonderful designer pool you can contemplate a beautiful sea view over the pine forests.

On the ground floor we find airy common spaces as a home office, a large full-equipped kitchen and a dining table. In addition, there are 4 beautiful bedrooms, two of them en-suite. The other two share a bathroom. All the spaces on the lower floor have access to the gardens or shaded porches which are in front of the wonderful pool made up of 3 pools that join in a cascade.