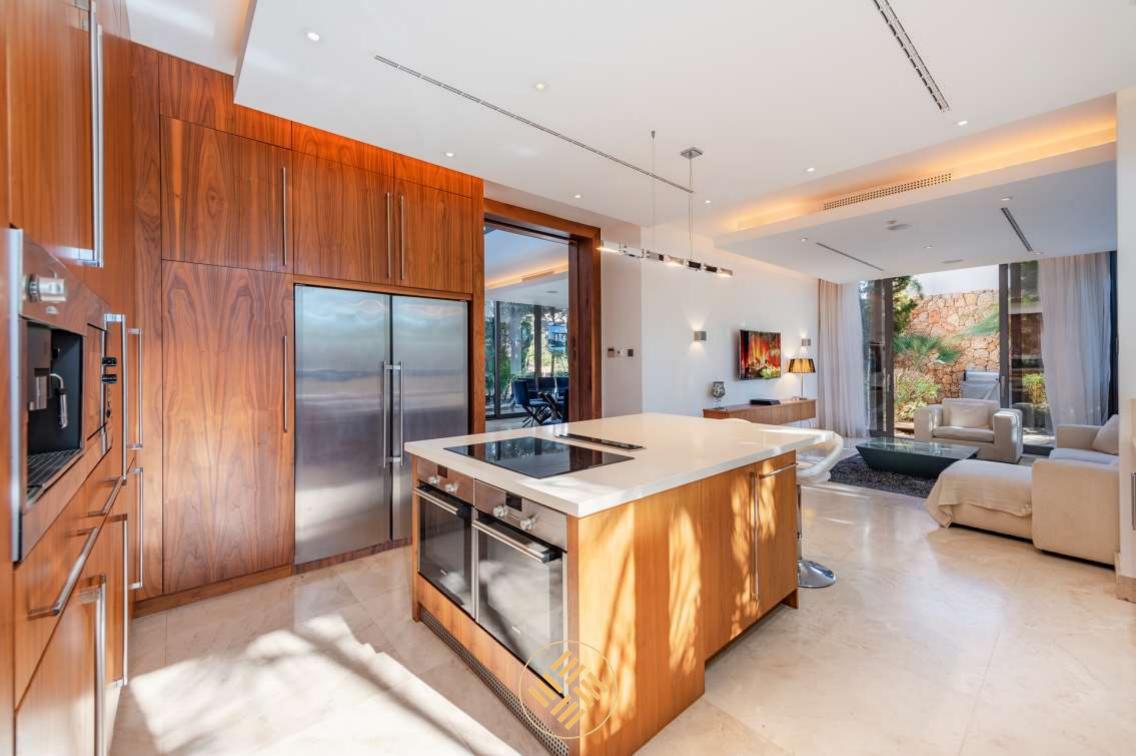

On the ground floor we find airy common spaces as a home office, a large full-equipped kitchen and a dining table. In addition, there are 4 beautiful bedrooms, two of them en-suite. The other two share a bathroom. All the spaces on the lower floor have access to the gardens or shaded porches which are in front of the wonderful pool made up of 3 pools that join in a cascade.