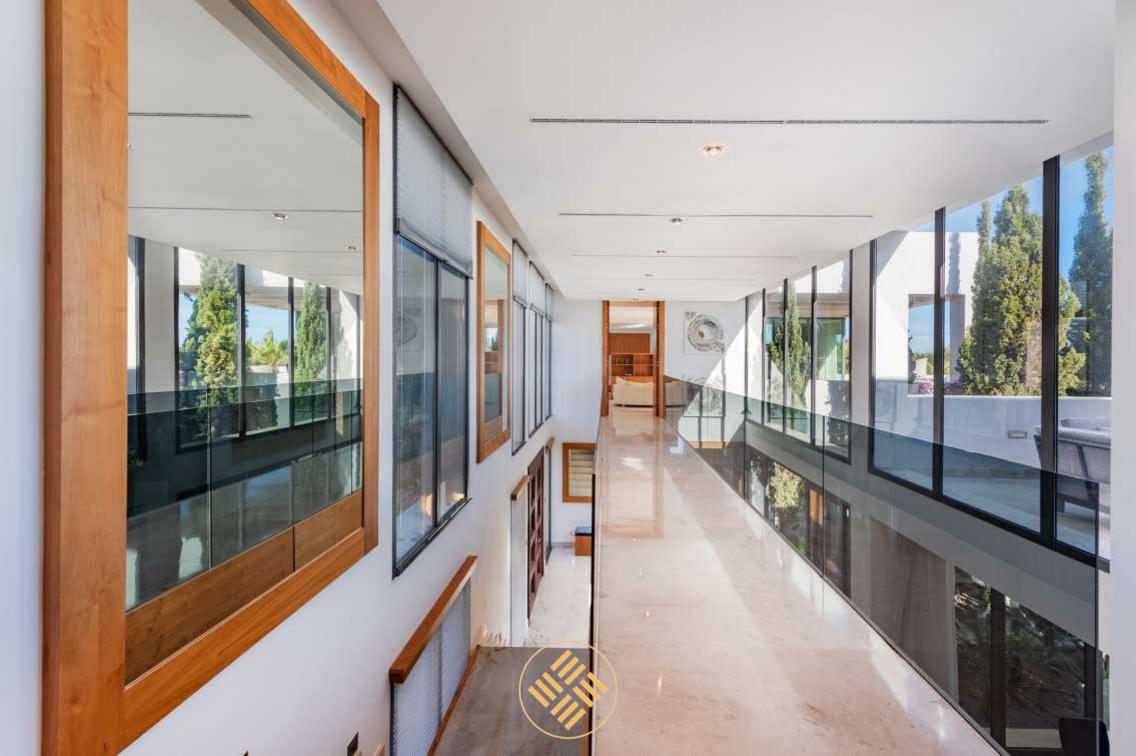

This villa will impress you from its imperial entrance with enough parking space for more than 3 cars. Indoors, you land in a six-meter-high entrance hall with a glass staircase. From there a 10 meter long bridge leads to the upper floor where are located two large bedrooms, a master bedroom and a second bedroom each with its spectacular en suite bathroom and private terraces with sea views.