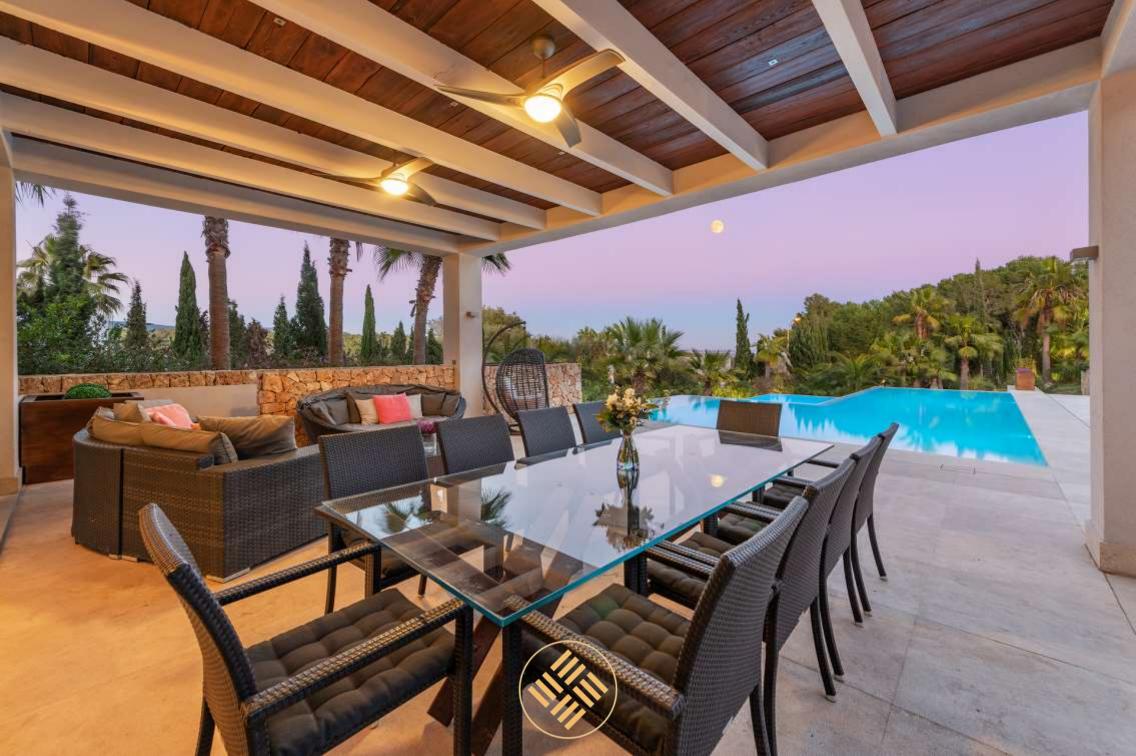

Sumptuous luxury villa on the glamorous Southwest coast at a short distance driving to the marina of Port Portals and the large Golf courses of Santa Ponsa. This 6-bedrooms villa is large, bright and airy as practically all its walls are large glass windows. This villa combines the new architecture, with styling and Mediterranean touches such as its grand entrance lined with stone. Manicured gardens, long cypress trees and flowers creates an unbelievable feeling. Furthermore, from its wonderful designer pool you can contemplate a beautiful sea view over the pine forests.

On the ground floor we find airy common spaces as a home office, a large full-equipped kitchen and a dining table. In addition, there are 4 beautiful bedrooms, two of them en-suite. The other two share a bathroom. All the spaces on the lower floor have access to the gardens or shaded porches which are in front of the wonderful pool made up of 3 pools that join in a cascade.