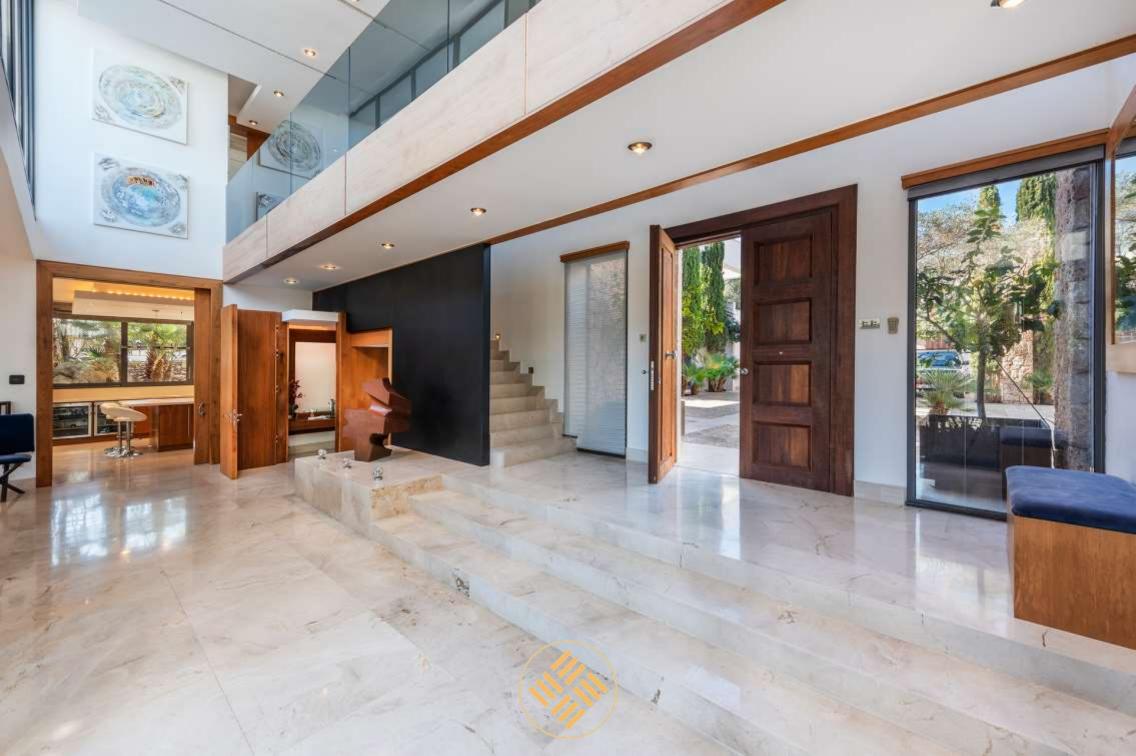

This villa will impress you from its imperial entrance with enough parking space for more than 3 cars. Indoors, you land in a six-meter-high entrance hall with a glass staircase. From there a 10 meter long bridge leads to the upper floor where are located two large bedrooms, a master bedroom and a second bedroom each with its spectacular en suite bathroom and private terraces with sea views.