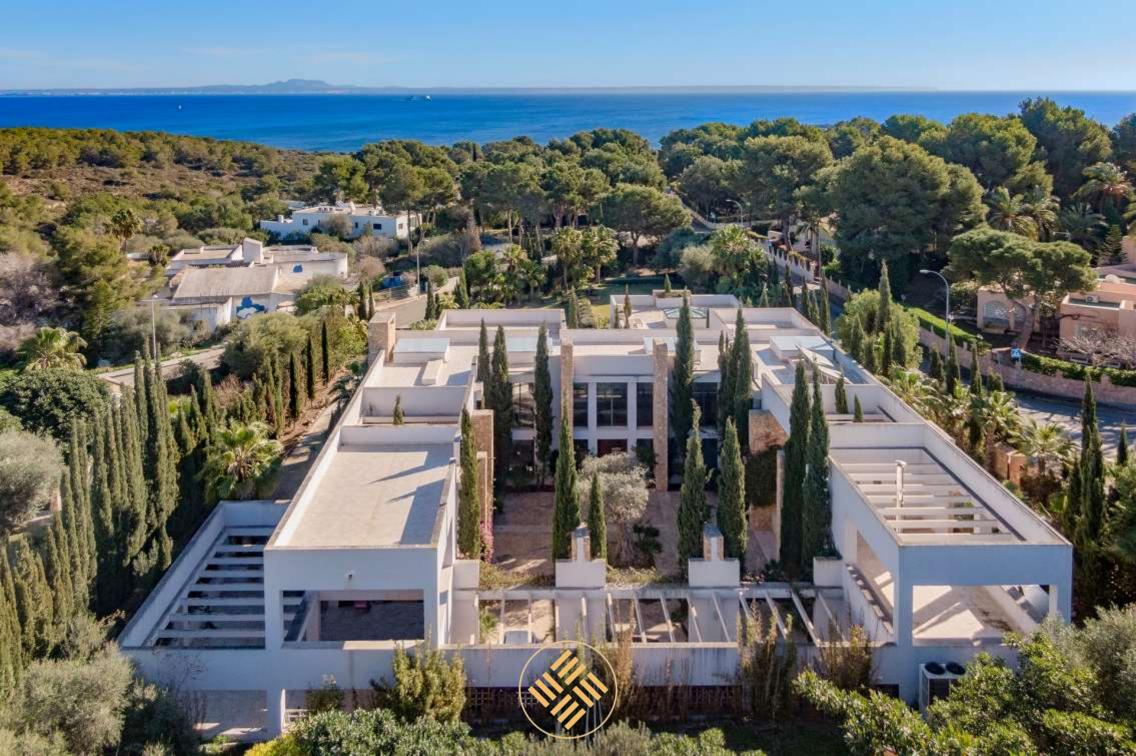

Sumptuous luxury villa on the glamorous Southwest coast at a short distance driving to the marina of Port Portals and the large Golf courses of Santa Ponsa. This 6-bedrooms villa is large, bright and airy as practically all its walls are large glass windows. This villa combines the new architecture, with styling and Mediterranean touches such as its grand entrance lined with stone. Manicured gardens, long cypress trees and flowers creates an unbelievable feeling. Furthermore, from its wonderful designer pool you can contemplate a beautiful sea view over the pine forests.