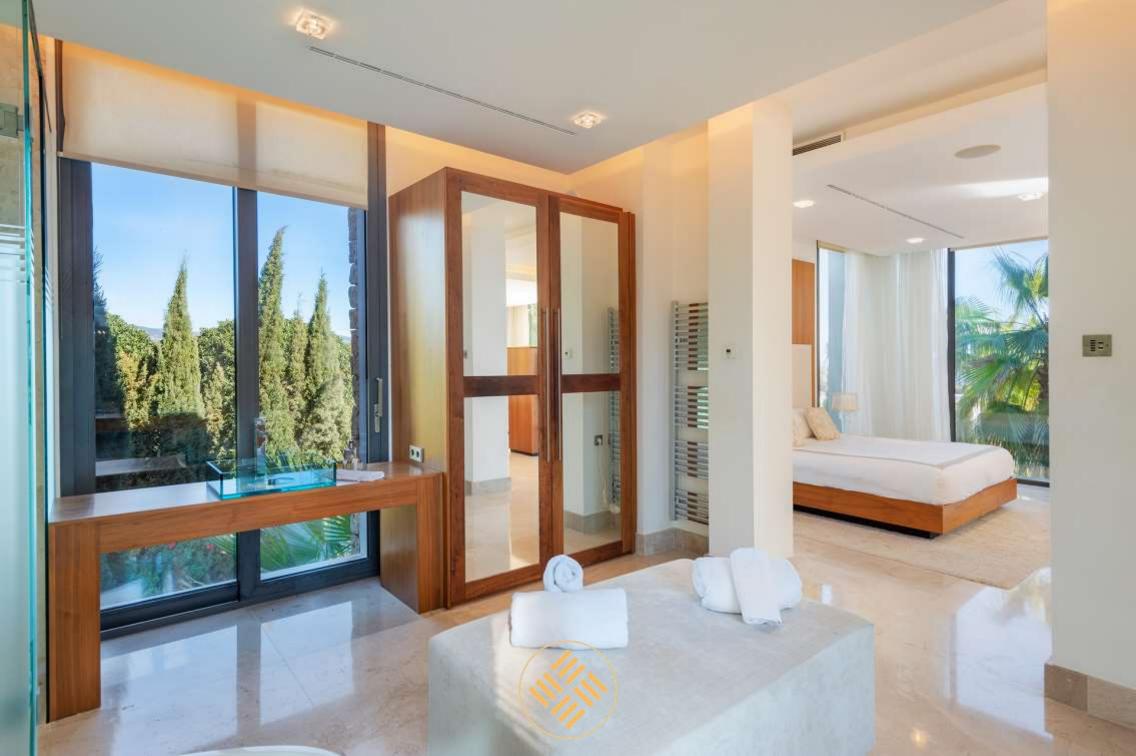

This villa will impress you from its imperial entrance with enough parking space for more than 3 cars. Indoors, you land in a six-meter-high entrance hall with a glass staircase. From there a 10 meter long bridge leads to the upper floor where are located two large bedrooms, a master bedroom and a second bedroom each with its spectacular en suite bathroom and private terraces with sea views.