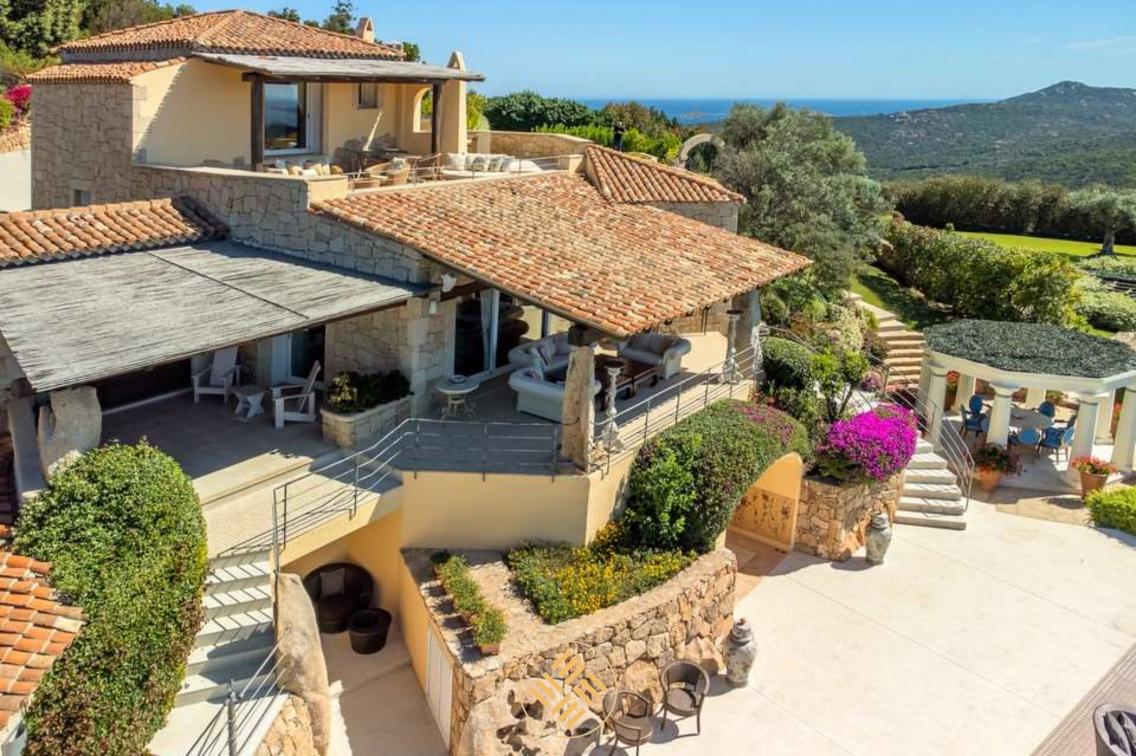

## Villa Monet, Sardinia, Italy

Villa Monet is a luxury villa boasting a stunning view over the Cala di Volpe Bay. Unique in its gender, the estate is composed of 2 properties, the main unit features 7 double guest bedrooms and one triple for staff all with en suite bathrooms. A pantry, and a professional fully equipped kitchen are at the entire disposal of the guests, laundry, massage room and sauna.

The master bedroom is found upstairs, with a private jacuzzi bathtub on the private terrace. Further 2 bedrooms for children and guest bedrooms are found between the entrance floor and the lower floor all connected through internal stairs.

The second unit, comprises of living and dining, kitchen, small laundry, 4 double bedrooms and one single bedroom all with ensuite bathrooms.

Wide fully equipped terraces complete the outdoor and a gazebo.