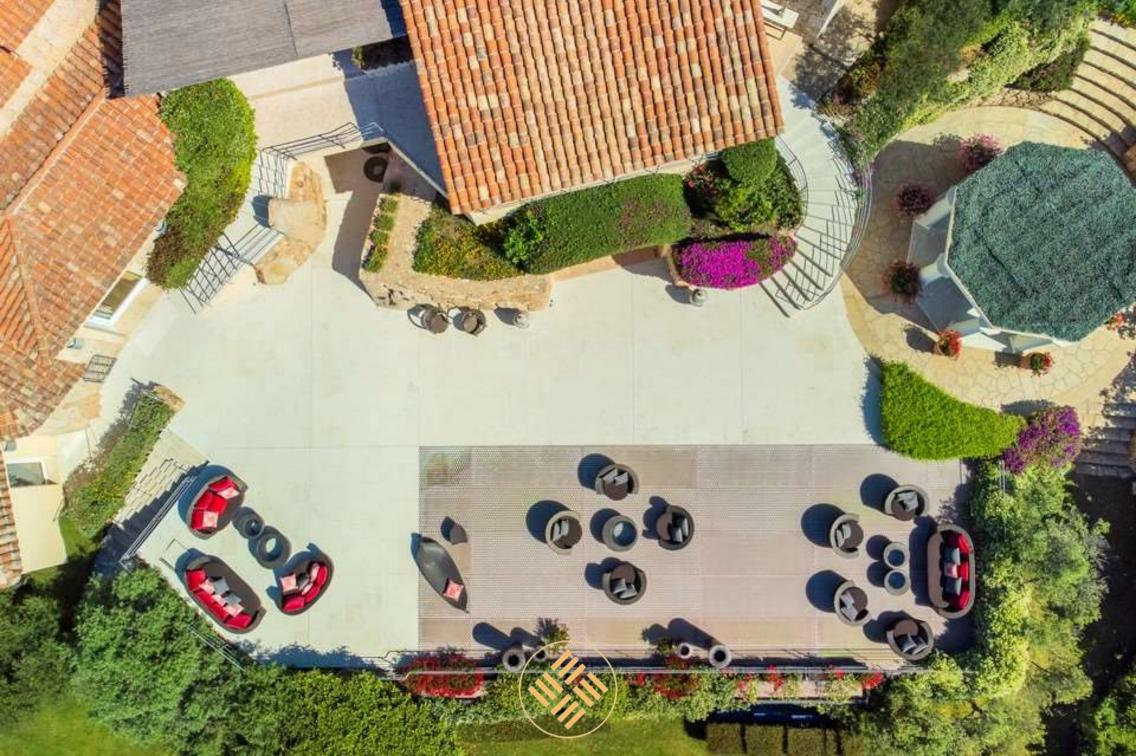

The second unit, comprises of living and dining, kitchen, small laundry, 4 double bedrooms and one single bedroom all with ensuite bathrooms.

Wide fully equipped terraces complete the outdoor and a gazebo.

Poo

Bar Area

Jacuzzi

Parking

Solarium

Garden

WIFI

Porto Cervo - 6 km