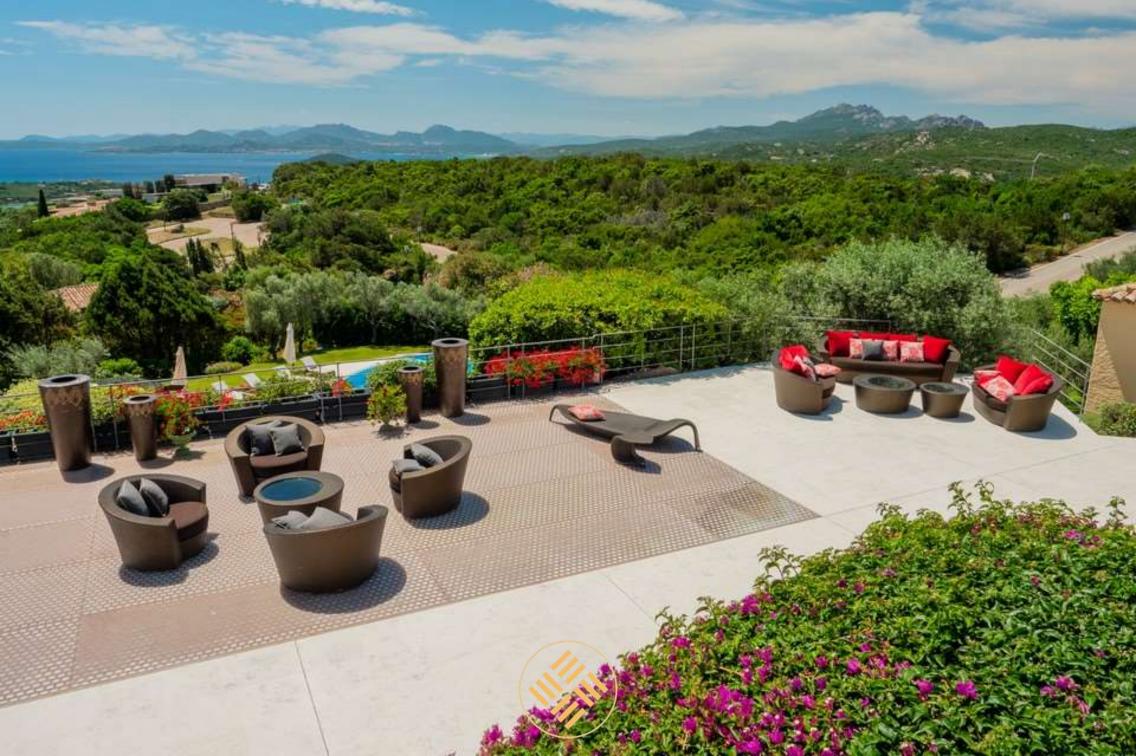

## Villa Monet, Sardinia, Italy

Villa Monet is a luxury villa boasting a stunning view over the Cala di Volpe Bay. Unique in its gender, the estate is composed of 2 properties, the main unit features 7 double guest bedrooms and one triple for staff all with en suite bathrooms. A pantry, and a professional fully equipped kitchen are at the entire disposal of the guests, laundry, massage room and sauna.

The second unit, comprises of living and dining, kitchen, small laundry, 4 double bedrooms and one single bedroom all with ensuite bathrooms.

Wide fully equipped terraces complete the outdoor and a gazebo.

Poo

Bar Area

Jacuzzi

Parking

Solarium

Garden

WIFI

Porto Cervo - 6 km