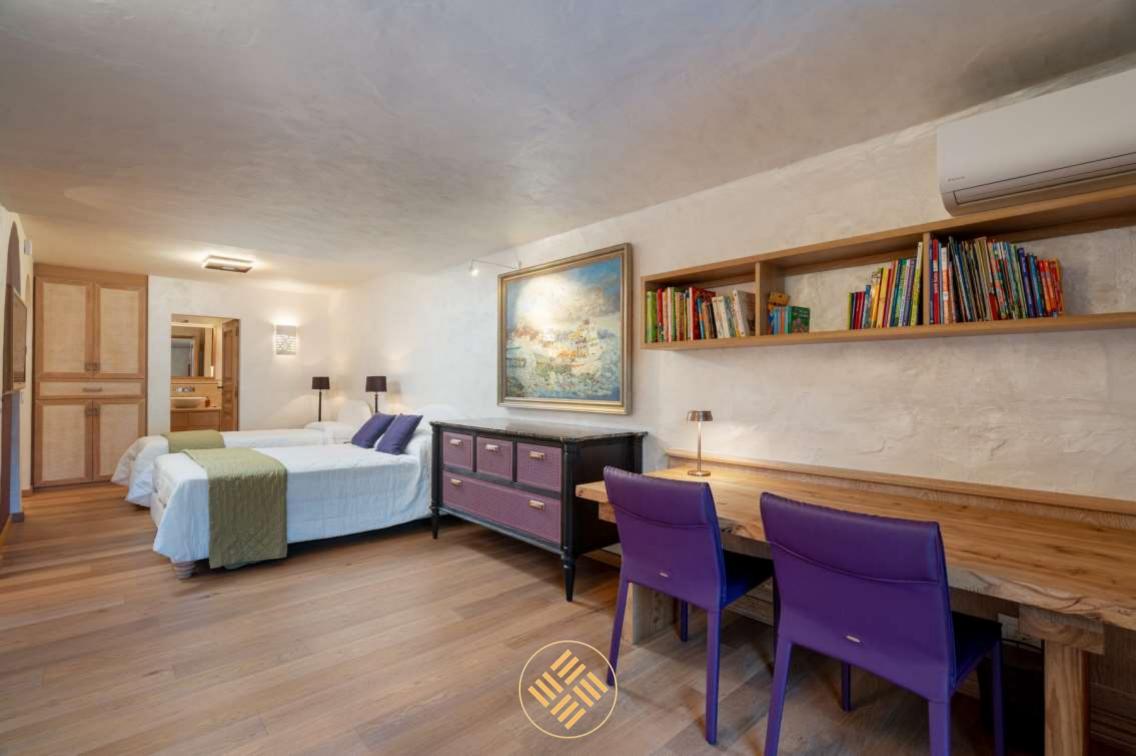

## Villa Monet, Sardinia, Italy

Villa Monet is a luxury villa boasting a stunning view over the Cala di Volpe Bay. Unique in its gender, the estate is composed of 2 properties, the main unit features 7 double guest bedrooms and one triple for staff all with en suite bathrooms. A pantry, and a professional fully equipped kitchen are at the entire disposal of the guests, laundry, massage room and sauna.

The master bedroom is found upstairs, with a private jacuzzi bathtub on the private terrace. Further 2 bedrooms for children and guest bedrooms are found between the entrance floor and the lower floor all connected through internal stairs.