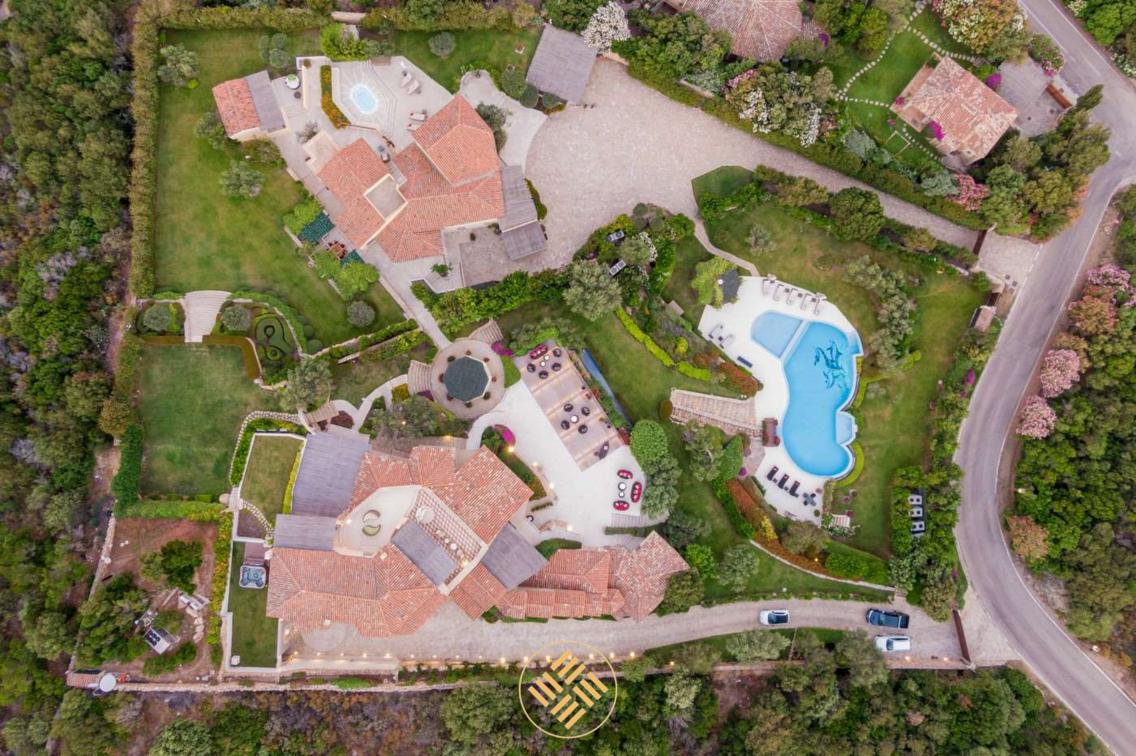

## Villa Monet, Sardinia, Italy

Villa Monet is a luxury villa boasting a stunning view over the Cala di Volpe Bay. Unique in its gender, the estate is composed of 2 properties, the main unit features 7 double guest bedrooms and one triple for staff all with en suite bathrooms. A pantry, and a professional fully equipped kitchen are at the entire disposal of the guests, laundry, massage room and sauna.

The master bedroom is found upstairs, with a private jacuzzi bathtub on the private terrace. Further 2 bedrooms for children and guest bedrooms are found between the entrance floor and the lower floor all connected through internal stairs.

The second unit, comprises of living and dining, kitchen, small laundry, 4 double bedrooms and one single bedroom all with ensuite bathrooms.

Wide fully equipped terraces complete the outdoor and a gazebo.

Poo

Bar Area

Jacuzzi

Parking

Solarium

Garden

WIFI

Porto Cervo - 6 km