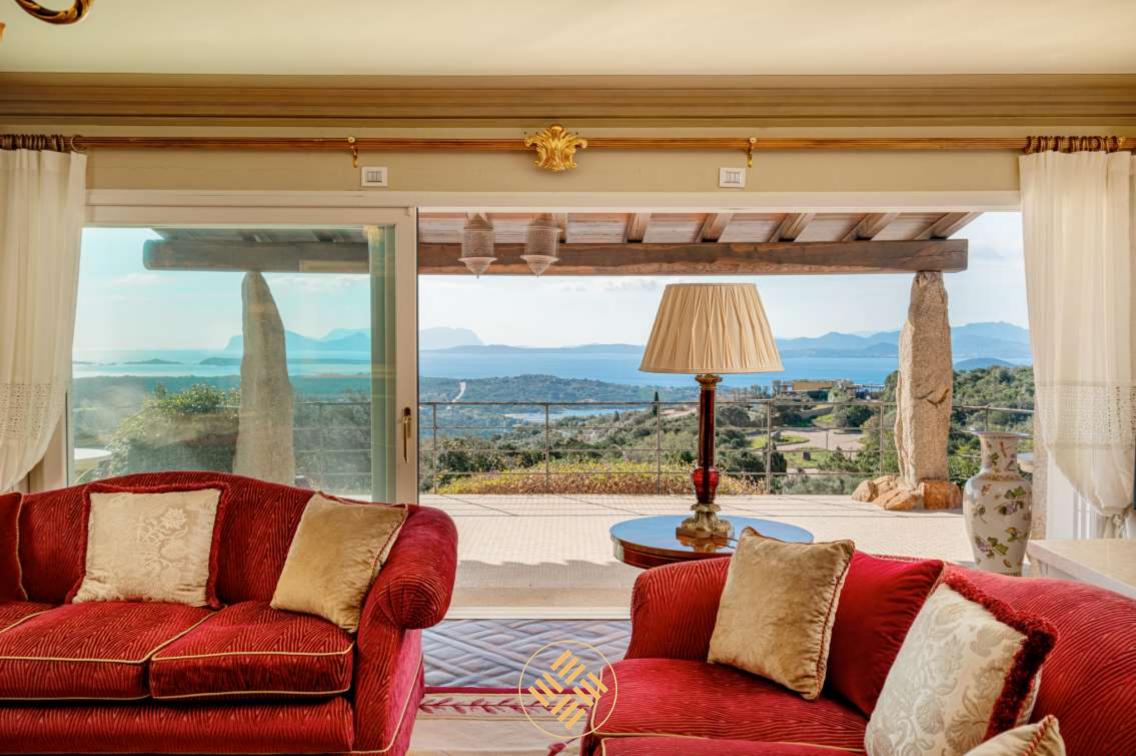

## Villa Monet, Sardinia, Italy

Villa Monet is a luxury villa boasting a stunning view over the Cala di Volpe Bay. Unique in its gender, the estate is composed of 2 properties, the main unit features 7 double guest bedrooms and one triple for staff all with en suite bathrooms. A pantry, and a professional fully equipped kitchen are at the entire disposal of the guests, laundry, massage room and sauna.

The master bedroom is found upstairs, with a private jacuzzi bathtub on the private terrace. Further 2 bedrooms for children and guest bedrooms are found between the entrance floor and the lower floor all connected through internal stairs.