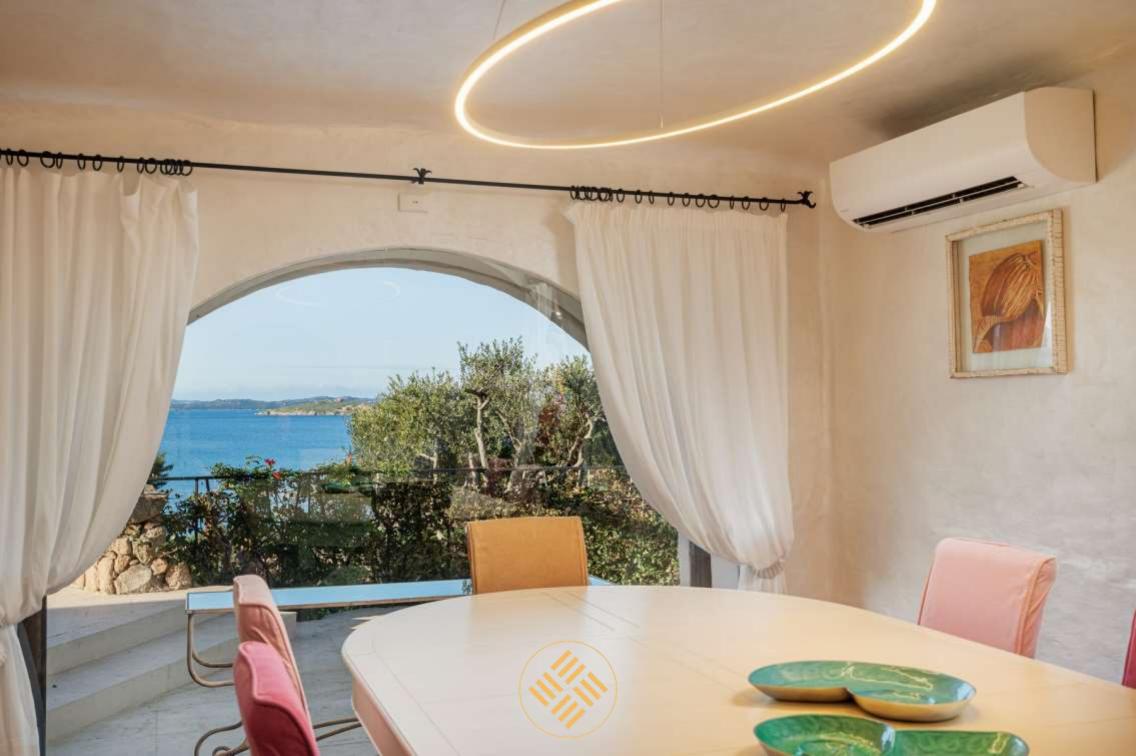

## Villa Monet, Sardinia, Italy

Villa Monet is a luxury villa boasting a stunning view over the Cala di Volpe Bay. Unique in its gender, the estate is composed of 2 properties, the main unit features 7 double guest bedrooms and one triple for staff all with en suite bathrooms. A pantry, and a professional fully equipped kitchen are at the entire disposal of the guests, laundry, massage room and sauna.

The second unit, comprises of living and dining, kitchen, small laundry, 4 double bedrooms and one single bedroom all with ensuite bathrooms.

Wide fully equipped terraces complete the outdoor and a gazebo.