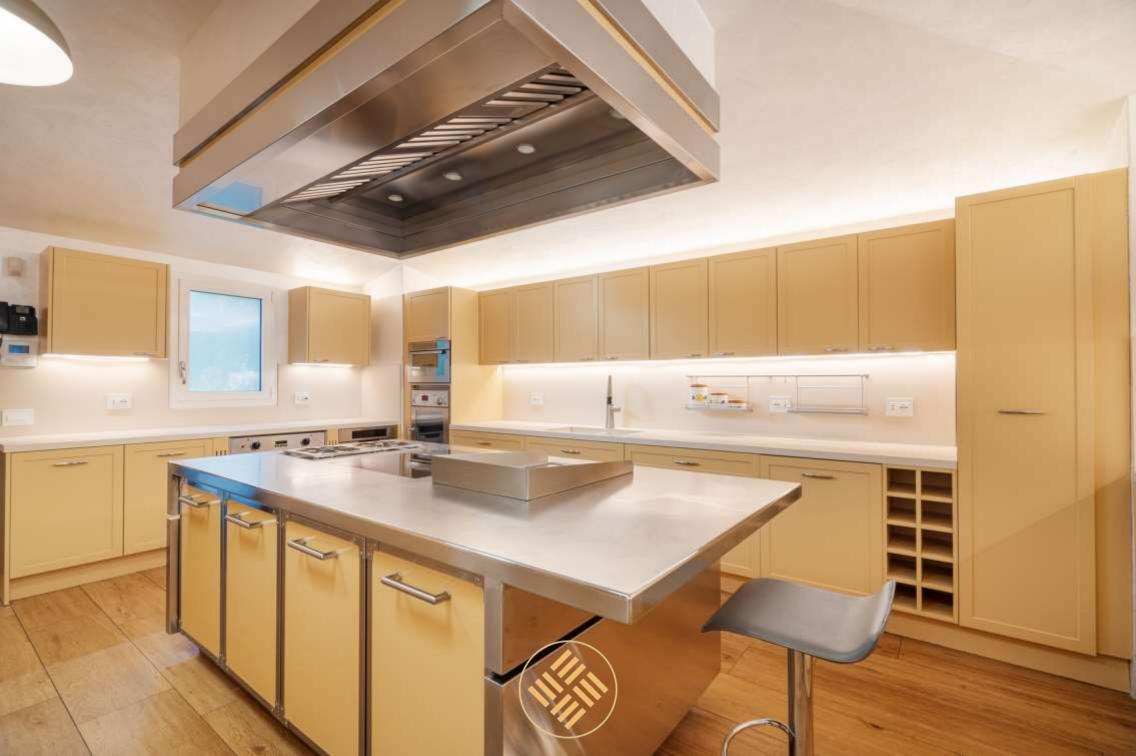

## Villa Monet, Sardinia, Italy

Villa Monet is a luxury villa boasting a stunning view over the Cala di Volpe Bay. Unique in its gender, the estate is composed of 2 properties, the main unit features 7 double guest bedrooms and one triple for staff all with en suite bathrooms. A pantry, and a professional fully equipped kitchen are at the entire disposal of the guests, laundry, massage room and sauna.