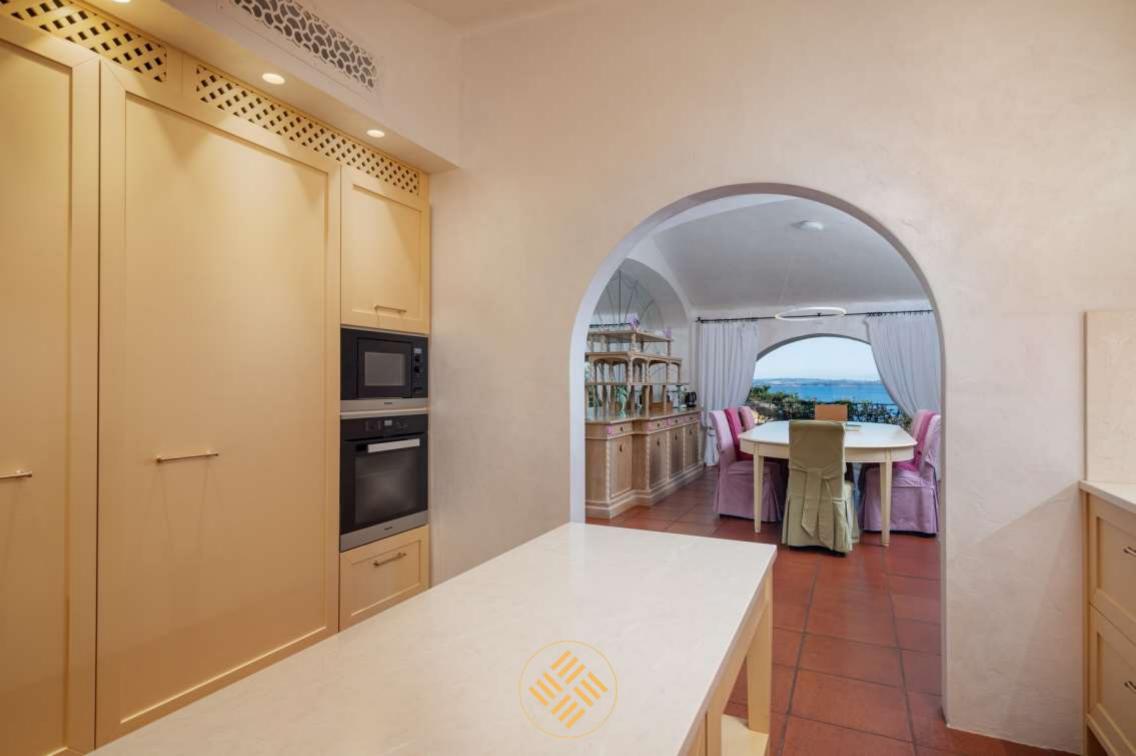

## Villa Monet, Sardinia, Italy

Villa Monet is a luxury villa boasting a stunning view over the Cala di Volpe Bay. Unique in its gender, the estate is composed of 2 properties, the main unit features 7 double guest bedrooms and one triple for staff all with en suite bathrooms. A pantry, and a professional fully equipped kitchen are at the entire disposal of the guests, laundry, massage room and sauna.

The second unit, comprises of living and dining, kitchen, small laundry, 4 double bedrooms and one single bedroom all with ensuite bathrooms.

Wide fully equipped terraces complete the outdoor and a gazebo.