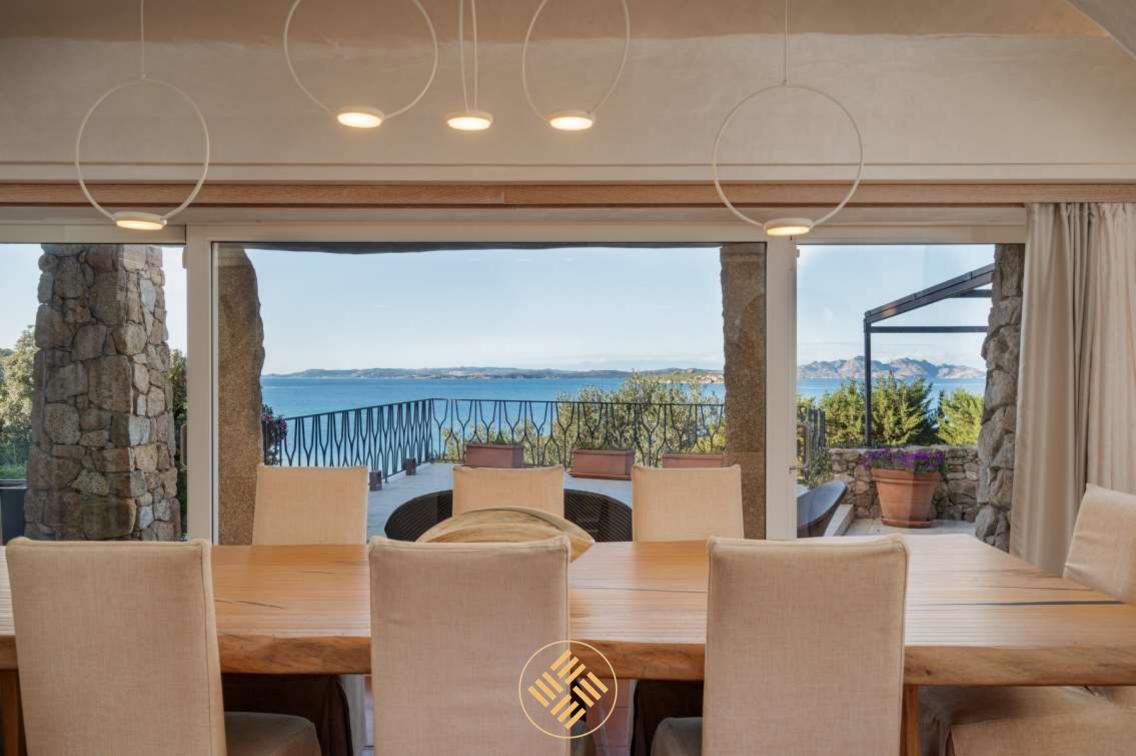

## Villa Monet, Sardinia, Italy

Villa Monet is a luxury villa boasting a stunning view over the Cala di Volpe Bay. Unique in its gender, the estate is composed of 2 properties, the main unit features 7 double guest bedrooms and one triple for staff all with en suite bathrooms. A pantry, and a professional fully equipped kitchen are at the entire disposal of the guests, laundry, massage room and sauna.

The second unit, comprises of living and dining, kitchen, small laundry, 4 double bedrooms and one single bedroom all with ensuite bathrooms.

Wide fully equipped terraces complete the outdoor and a gazebo.