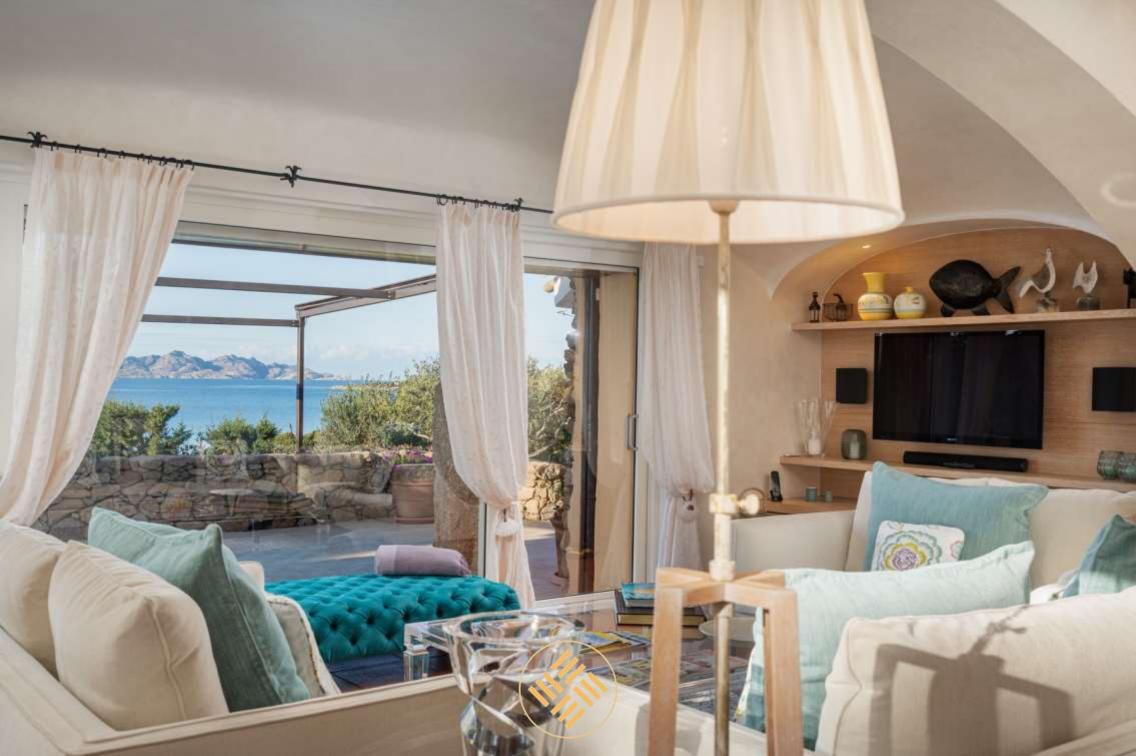

## Villa Monet, Sardinia, Italy

Villa Monet is a luxury villa boasting a stunning view over the Cala di Volpe Bay. Unique in its gender, the estate is composed of 2 properties, the main unit features 7 double guest bedrooms and one triple for staff all with en suite bathrooms. A pantry, and a professional fully equipped kitchen are at the entire disposal of the guests, laundry, massage room and sauna.

The master bedroom is found upstairs, with a private jacuzzi bathtub on the private terrace. Further 2 bedrooms for children and guest bedrooms are found between the entrance floor and the lower floor all connected through internal stairs.

The second unit, comprises of living and dining, kitchen, small laundry, 4 double bedrooms and one single bedroom all with ensuite bathrooms.

Wide fully equipped terraces complete the outdoor and a gazebo.