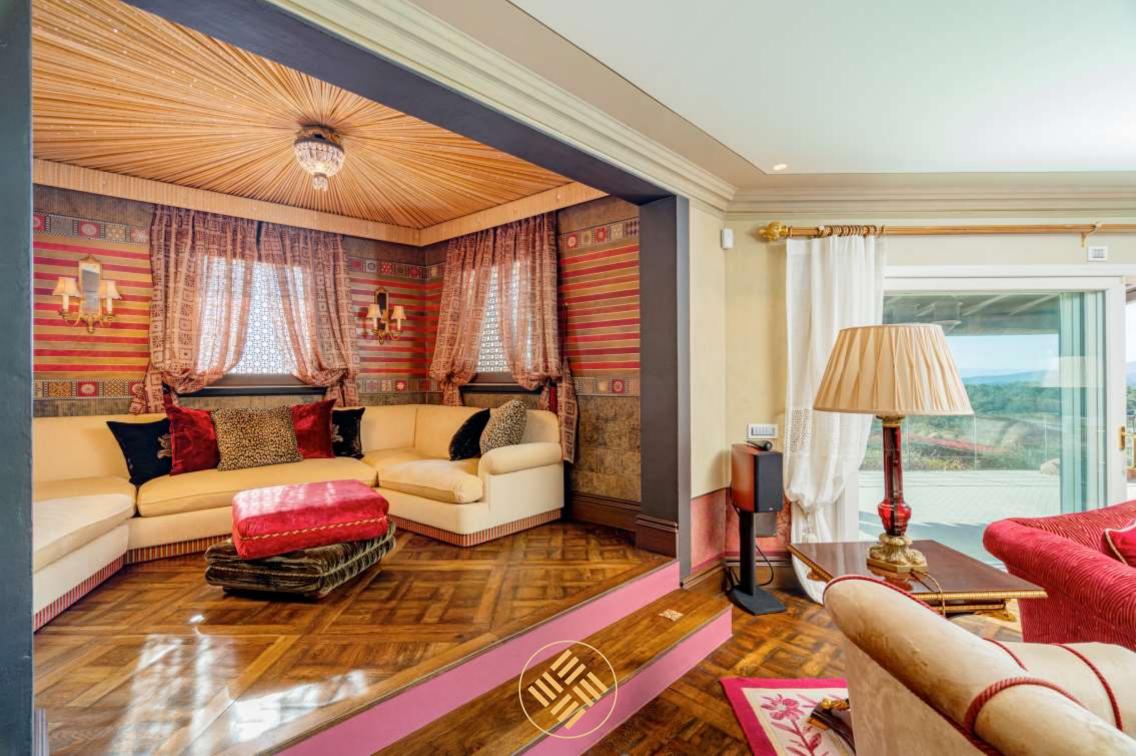

## Villa Monet, Sardinia, Italy

Villa Monet is a luxury villa boasting a stunning view over the Cala di Volpe Bay. Unique in its gender, the estate is composed of 2 properties, the main unit features 7 double guest bedrooms and one triple for staff all with en suite bathrooms. A pantry, and a professional fully equipped kitchen are at the entire disposal of the guests, laundry, massage room and sauna.

The second unit, comprises of living and dining, kitchen, small laundry, 4 double bedrooms and one single bedroom all with ensuite bathrooms.

Wide fully equipped terraces complete the outdoor and a gazebo.