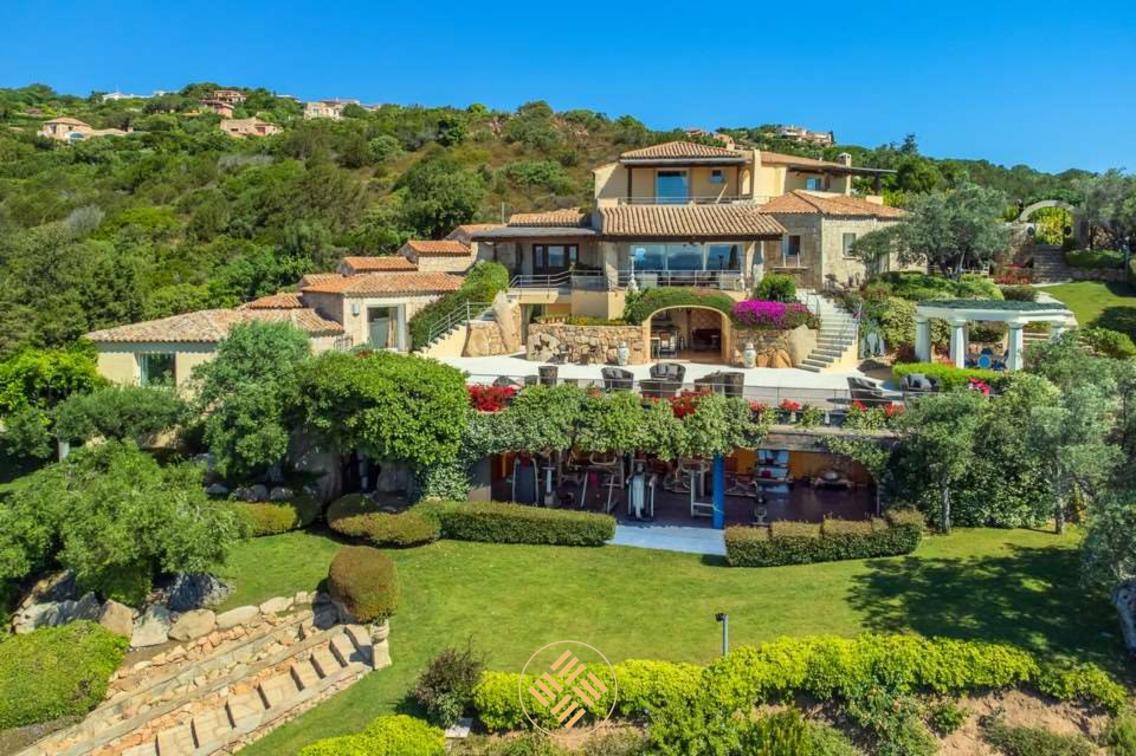

## Villa Monet, Sardinia, Italy

Villa Monet is a luxury villa boasting a stunning view over the Cala di Volpe Bay. Unique in its gender, the estate is composed of 2 properties, the main unit features 7 double guest bedrooms and one triple for staff all with en suite bathrooms. A pantry, and a professional fully equipped kitchen are at the entire disposal of the guests, laundry, massage room and sauna.

The master bedroom is found upstairs, with a private jacuzzi bathtub on the private terrace. Further 2 bedrooms for children and guest bedrooms are found between the entrance floor and the lower floor all connected through internal stairs.