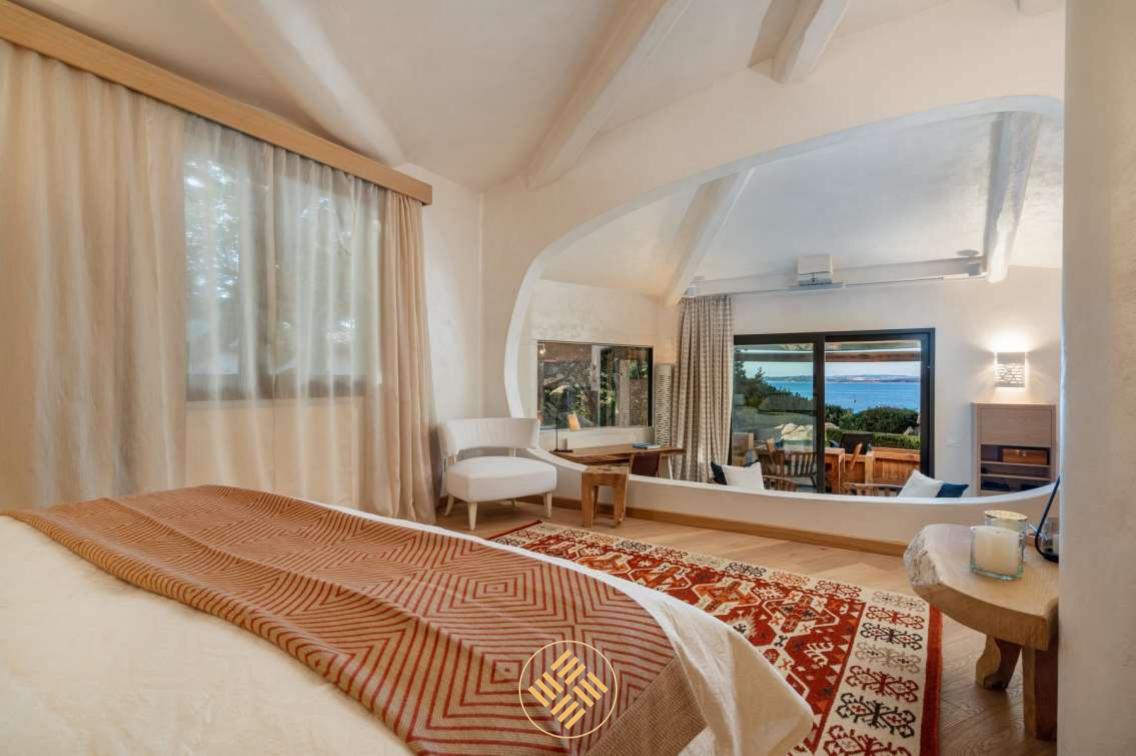

## Villa Monet, Sardinia, Italy

Villa Monet is a luxury villa boasting a stunning view over the Cala di Volpe Bay. Unique in its gender, the estate is composed of 2 properties, the main unit features 7 double guest bedrooms and one triple for staff all with en suite bathrooms. A pantry, and a professional fully equipped kitchen are at the entire disposal of the guests, laundry, massage room and sauna.

The master bedroom is found upstairs, with a private jacuzzi bathtub on the private terrace. Further 2 bedrooms for children and guest bedrooms are found between the entrance floor and the lower floor all connected through internal stairs.