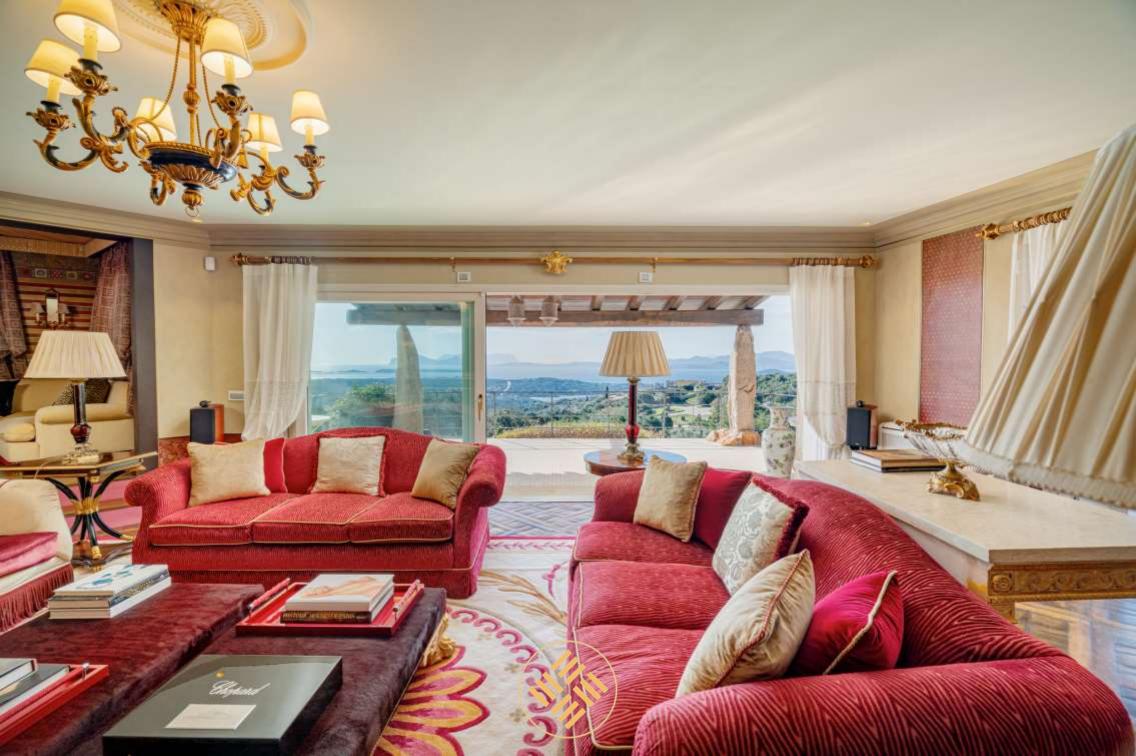

## Villa Monet, Sardinia, Italy

Villa Monet is a luxury villa boasting a stunning view over the Cala di Volpe Bay. Unique in its gender, the estate is composed of 2 properties, the main unit features 7 double guest bedrooms and one triple for staff all with en suite bathrooms. A pantry, and a professional fully equipped kitchen are at the entire disposal of the guests, laundry, massage room and sauna.

The second unit, comprises of living and dining, kitchen, small laundry, 4 double bedrooms and one single bedroom all with ensuite bathrooms.

Wide fully equipped terraces complete the outdoor and a gazebo.