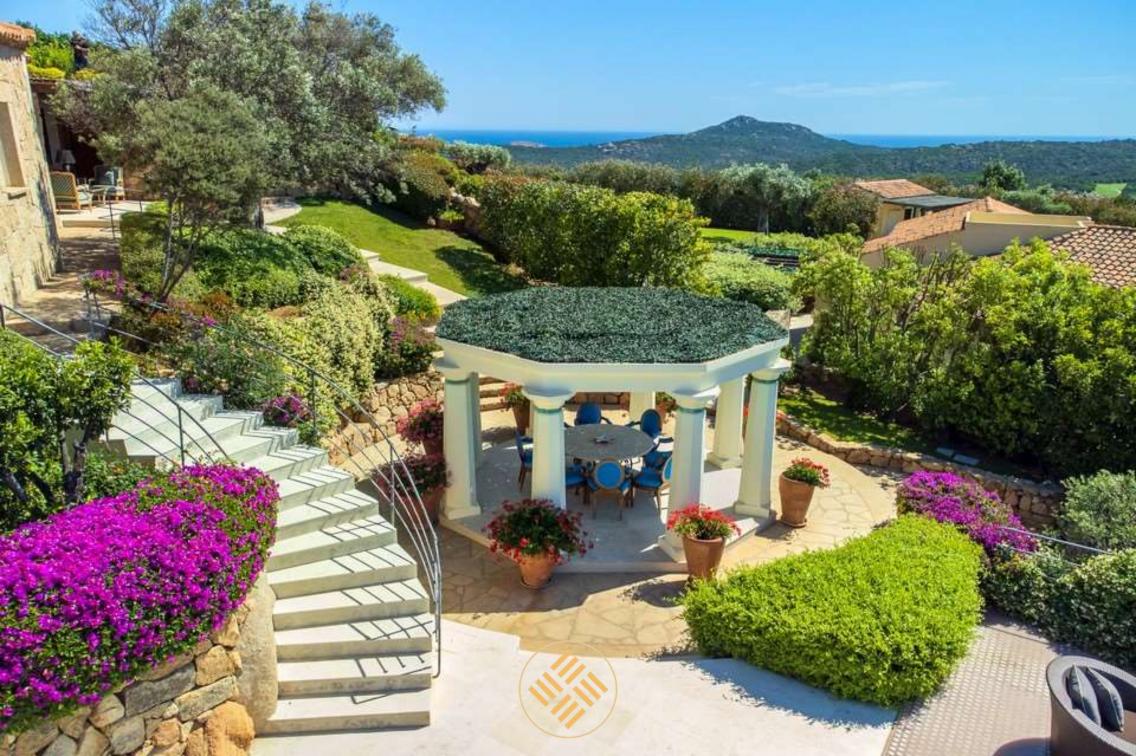

The second unit, comprises of living and dining, kitchen, small laundry, 4 double bedrooms and one single bedroom all with ensuite bathrooms.

Wide fully equipped terraces complete the outdoor and a gazebo.

Poo

Bar Area

Jacuzzi

Parking

Solarium

Garden

WIFI

Porto Cervo - 6 km