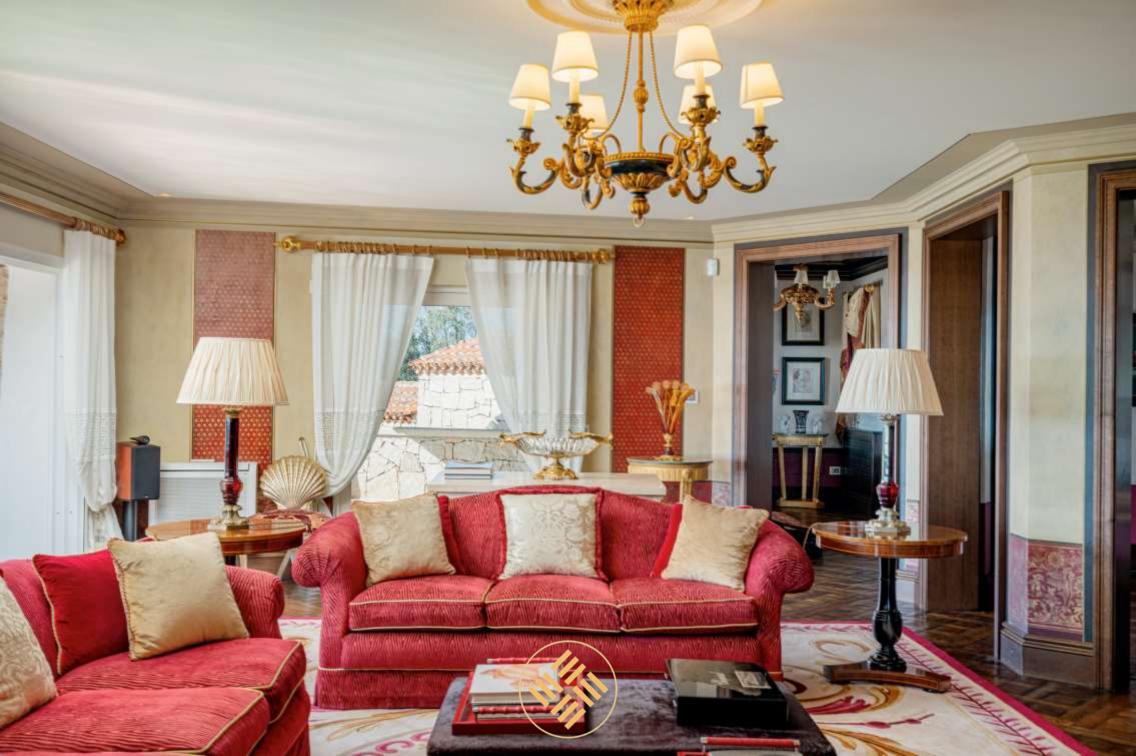

## Villa Monet, Sardinia, Italy

Villa Monet is a luxury villa boasting a stunning view over the Cala di Volpe Bay. Unique in its gender, the estate is composed of 2 properties, the main unit features 7 double guest bedrooms and one triple for staff all with en suite bathrooms. A pantry, and a professional fully equipped kitchen are at the entire disposal of the guests, laundry, massage room and sauna.

The second unit, comprises of living and dining, kitchen, small laundry, 4 double bedrooms and one single bedroom all with ensuite bathrooms.

Wide fully equipped terraces complete the outdoor and a gazebo.