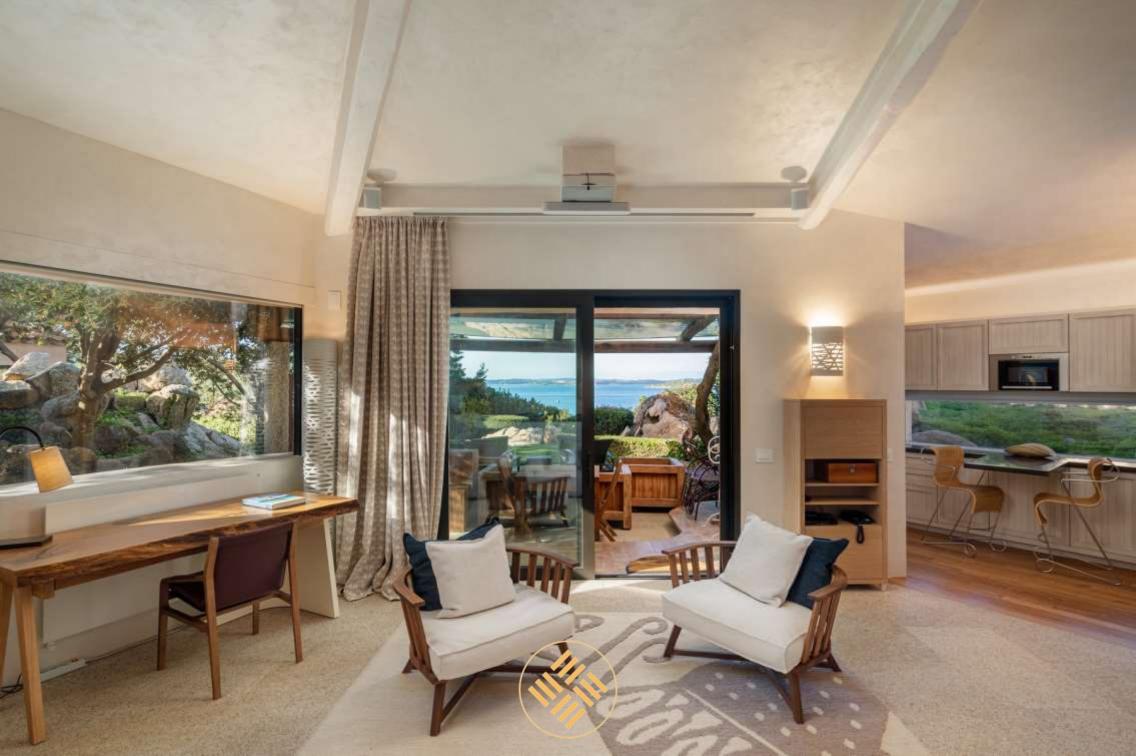

## Villa Monet, Sardinia, Italy

Villa Monet is a luxury villa boasting a stunning view over the Cala di Volpe Bay. Unique in its gender, the estate is composed of 2 properties, the main unit features 7 double guest bedrooms and one triple for staff all with en suite bathrooms. A pantry, and a professional fully equipped kitchen are at the entire disposal of the guests, laundry, massage room and sauna.

The second unit, comprises of living and dining, kitchen, small laundry, 4 double bedrooms and one single bedroom all with ensuite bathrooms.

Wide fully equipped terraces complete the outdoor and a gazebo.