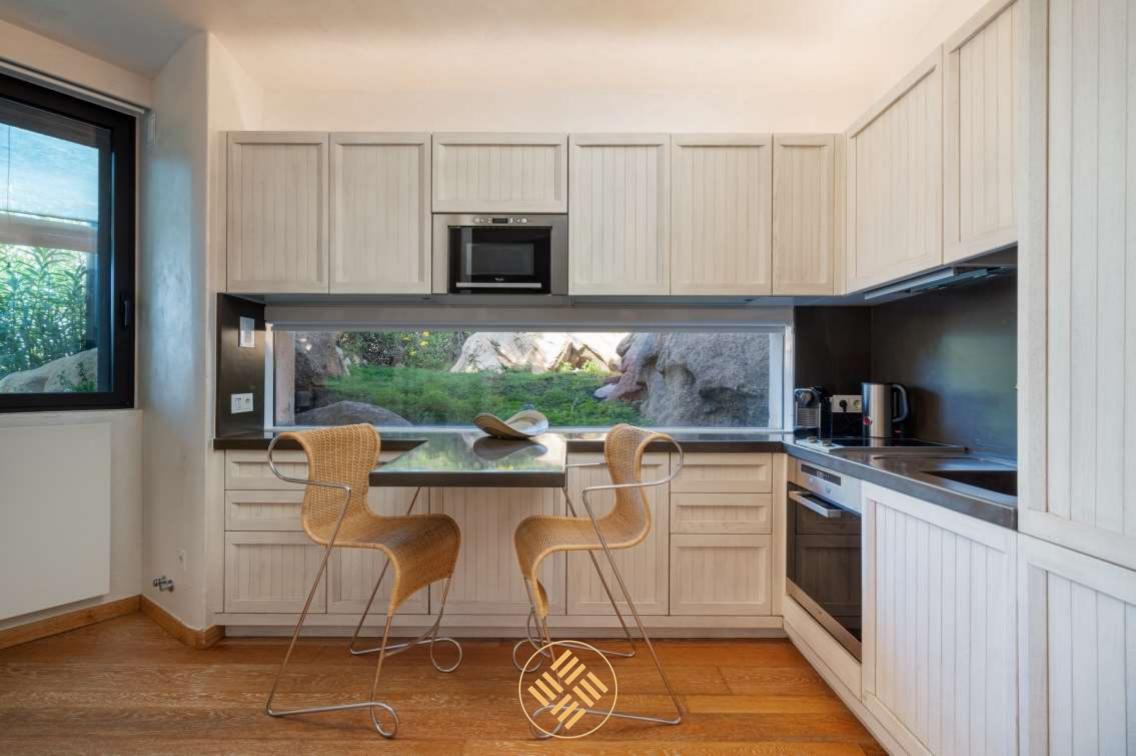

## Villa Monet, Sardinia, Italy

Villa Monet is a luxury villa boasting a stunning view over the Cala di Volpe Bay. Unique in its gender, the estate is composed of 2 properties, the main unit features 7 double guest bedrooms and one triple for staff all with en suite bathrooms. A pantry, and a professional fully equipped kitchen are at the entire disposal of the guests, laundry, massage room and sauna.