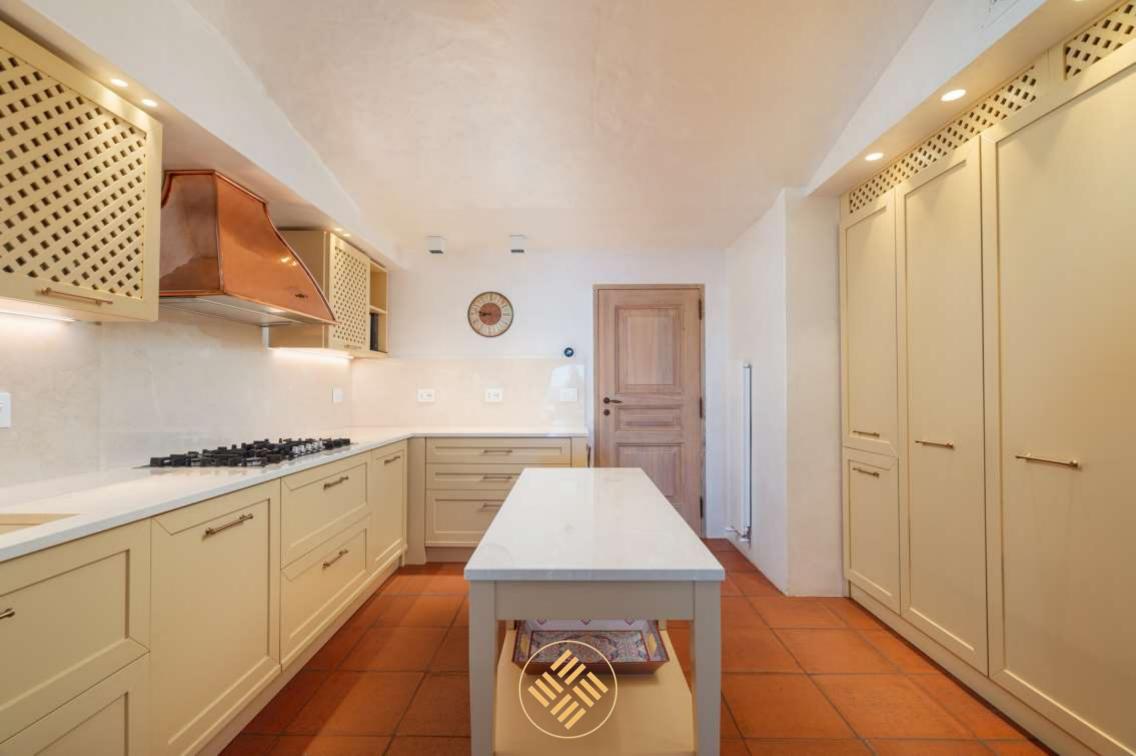

## Villa Monet, Sardinia, Italy

Villa Monet is a luxury villa boasting a stunning view over the Cala di Volpe Bay. Unique in its gender, the estate is composed of 2 properties, the main unit features 7 double guest bedrooms and one triple for staff all with en suite bathrooms. A pantry, and a professional fully equipped kitchen are at the entire disposal of the guests, laundry, massage room and sauna.

The second unit, comprises of living and dining, kitchen, small laundry, 4 double bedrooms and one single bedroom all with ensuite bathrooms.

Wide fully equipped terraces complete the outdoor and a gazebo.