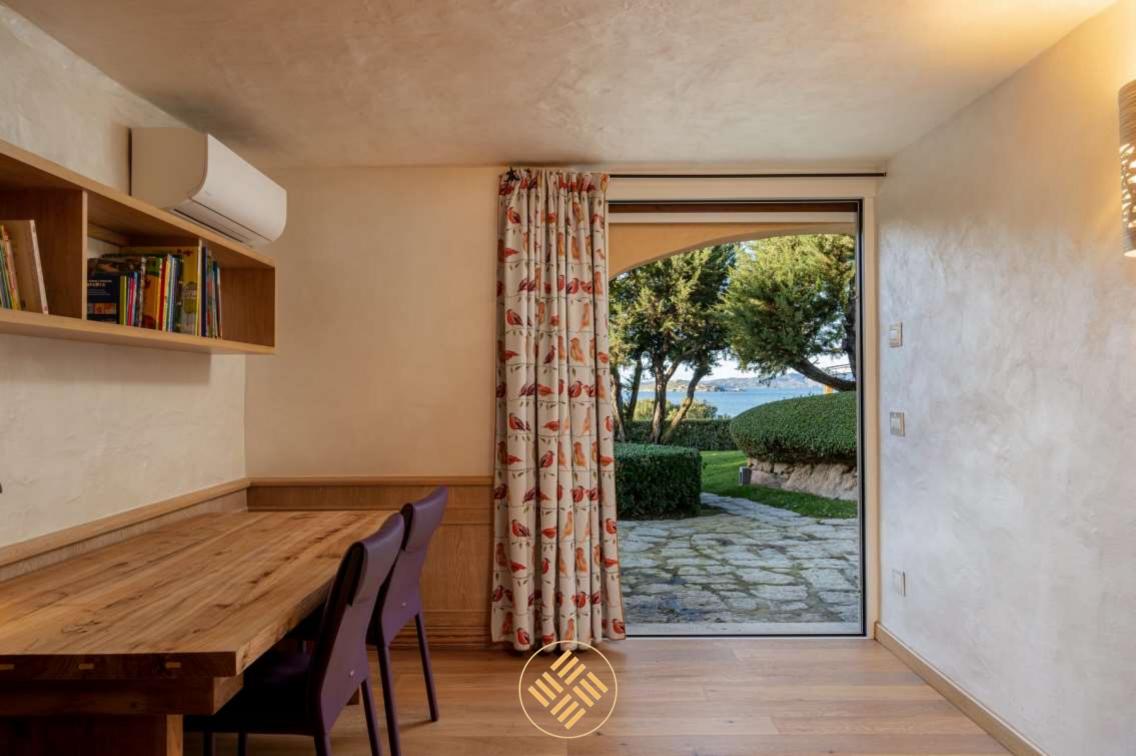

## Villa Monet, Sardinia, Italy

Villa Monet is a luxury villa boasting a stunning view over the Cala di Volpe Bay. Unique in its gender, the estate is composed of 2 properties, the main unit features 7 double guest bedrooms and one triple for staff all with en suite bathrooms. A pantry, and a professional fully equipped kitchen are at the entire disposal of the guests, laundry, massage room and sauna.

The master bedroom is found upstairs, with a private jacuzzi bathtub on the private terrace. Further 2 bedrooms for children and guest bedrooms are found between the entrance floor and the lower floor all connected through internal stairs.