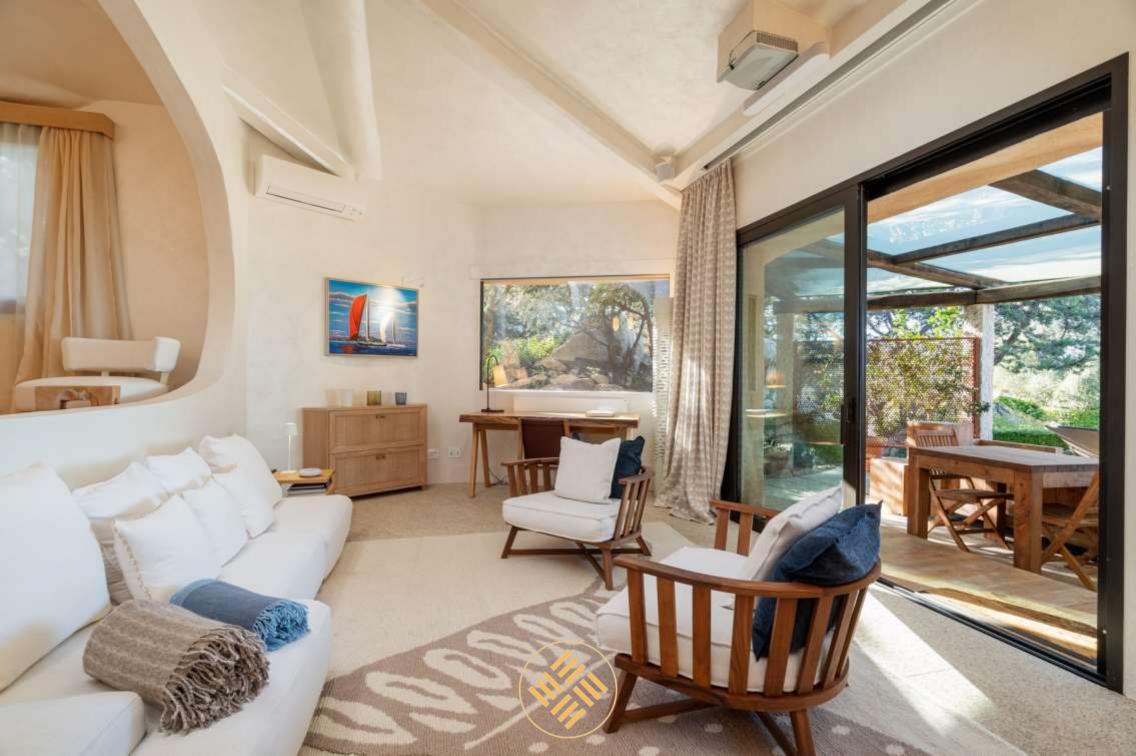

## Villa Monet, Sardinia, Italy

Villa Monet is a luxury villa boasting a stunning view over the Cala di Volpe Bay. Unique in its gender, the estate is composed of 2 properties, the main unit features 7 double guest bedrooms and one triple for staff all with en suite bathrooms. A pantry, and a professional fully equipped kitchen are at the entire disposal of the guests, laundry, massage room and sauna.

The second unit, comprises of living and dining, kitchen, small laundry, 4 double bedrooms and one single bedroom all with ensuite bathrooms.

Wide fully equipped terraces complete the outdoor and a gazebo.