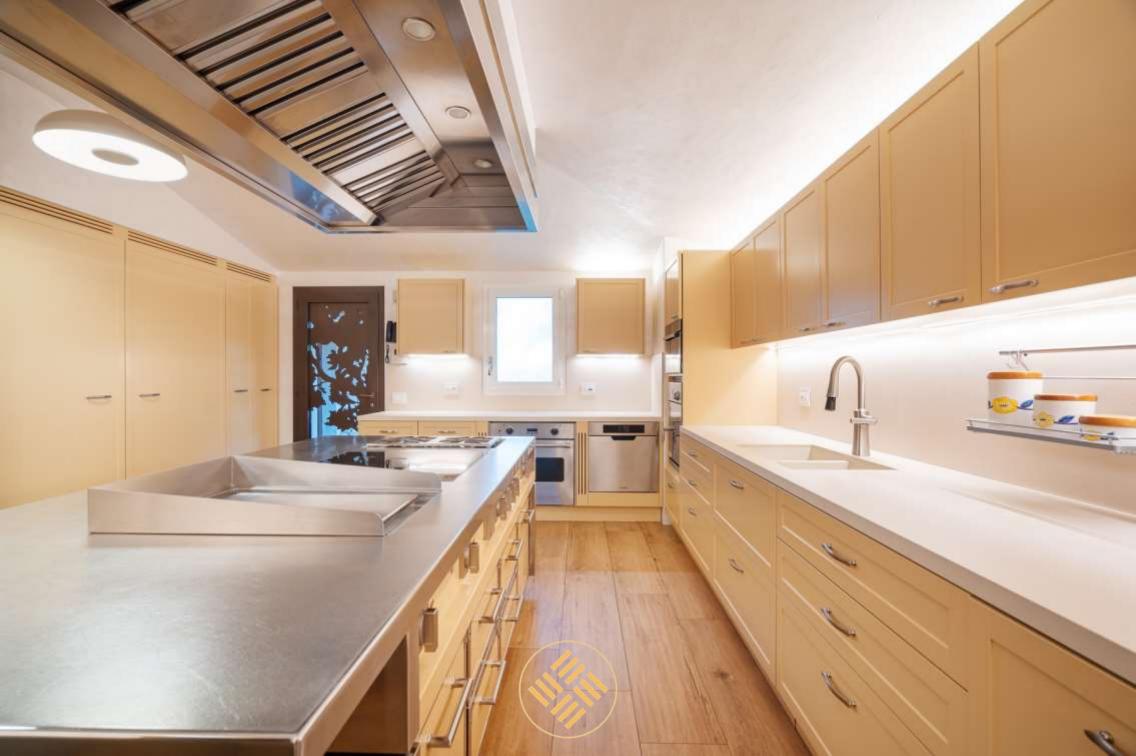

## Villa Monet, Sardinia, Italy

Villa Monet is a luxury villa boasting a stunning view over the Cala di Volpe Bay. Unique in its gender, the estate is composed of 2 properties, the main unit features 7 double guest bedrooms and one triple for staff all with en suite bathrooms. A pantry, and a professional fully equipped kitchen are at the entire disposal of the guests, laundry, massage room and sauna.