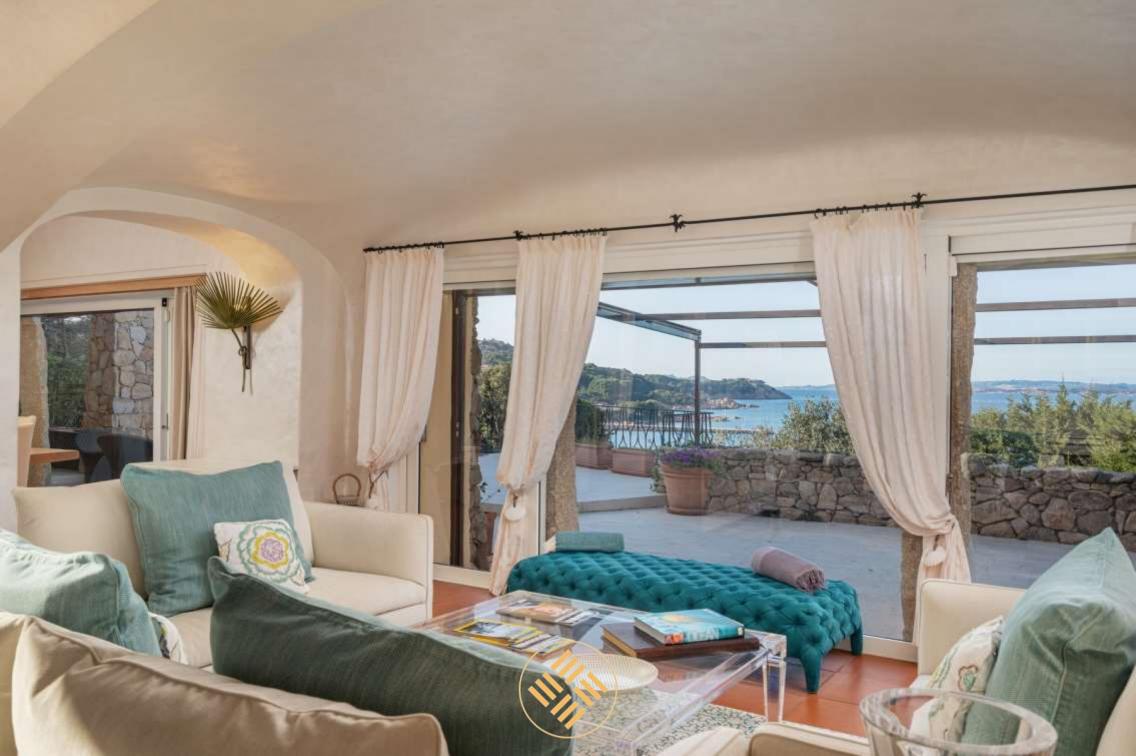

## Villa Monet, Sardinia, Italy

Villa Monet is a luxury villa boasting a stunning view over the Cala di Volpe Bay. Unique in its gender, the estate is composed of 2 properties, the main unit features 7 double guest bedrooms and one triple for staff all with en suite bathrooms. A pantry, and a professional fully equipped kitchen are at the entire disposal of the guests, laundry, massage room and sauna.

The master bedroom is found upstairs, with a private jacuzzi bathtub on the private terrace. Further 2 bedrooms for children and guest bedrooms are found between the entrance floor and the lower floor all connected through internal stairs.

The second unit, comprises of living and dining, kitchen, small laundry, 4 double bedrooms and one single bedroom all with ensuite bathrooms.

Wide fully equipped terraces complete the outdoor and a gazebo.