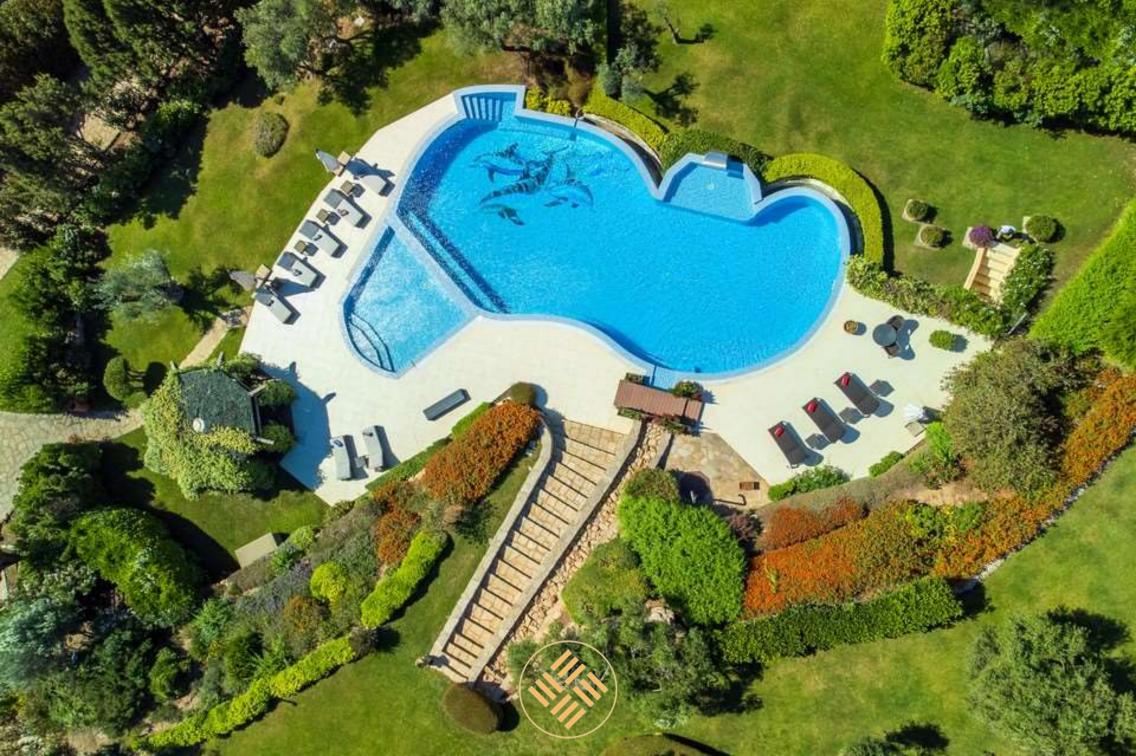

ate is composed of 2 properties, the main unit features 7 double guest bedrooms and one triple for staff all with en suite bathrooms. A pantry, and a professional fully equipped kitchen are at the entire disposal of the guests, laundry, massage room and sauna.

The master bedroom is found upstairs, with a private jacuzzi bathtub on the private terrace. Further 2 bedrooms for children and guest bedrooms are found between the entrance floor and the lower floor all connected through internal stairs.

The second unit, comprises of living and dining, kitchen, small laundry, 4 double bedrooms and one single bedroom all with ensuite bathrooms.

Wide fully equipped terraces complete the outdoor and a gazebo.

Poo



Bar Area



Jacuzzi





Parking





Solarium



Garden

WIFI







































































































































































Porto Cervo - 6 km



Baja Sardinia

# 2025 Groups

Capriccioli



Porto Cervo