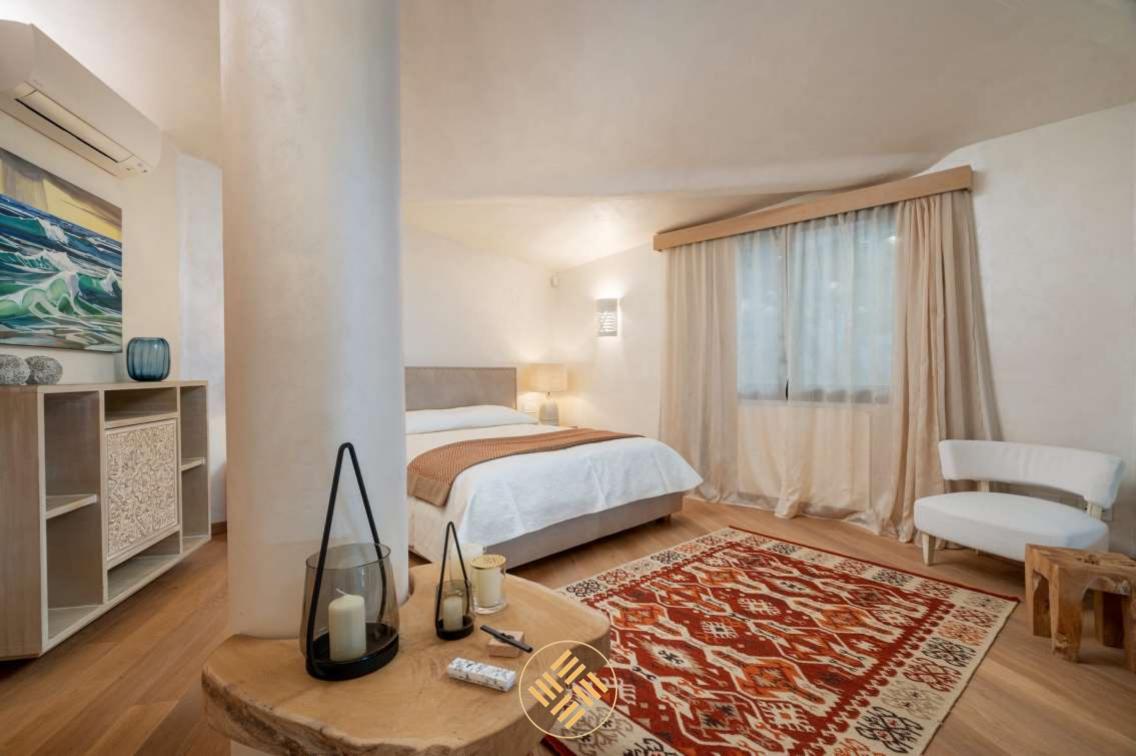

## Villa Monet, Sardinia, Italy

Villa Monet is a luxury villa boasting a stunning view over the Cala di Volpe Bay. Unique in its gender, the estate is composed of 2 properties, the main unit features 7 double guest bedrooms and one triple for staff all with en suite bathrooms. A pantry, and a professional fully equipped kitchen are at the entire disposal of the guests, laundry, massage room and sauna.

The master bedroom is found upstairs, with a private jacuzzi bathtub on the private terrace. Further 2 bedrooms for children and guest bedrooms are found between the entrance floor and the lower floor all connected through internal stairs.