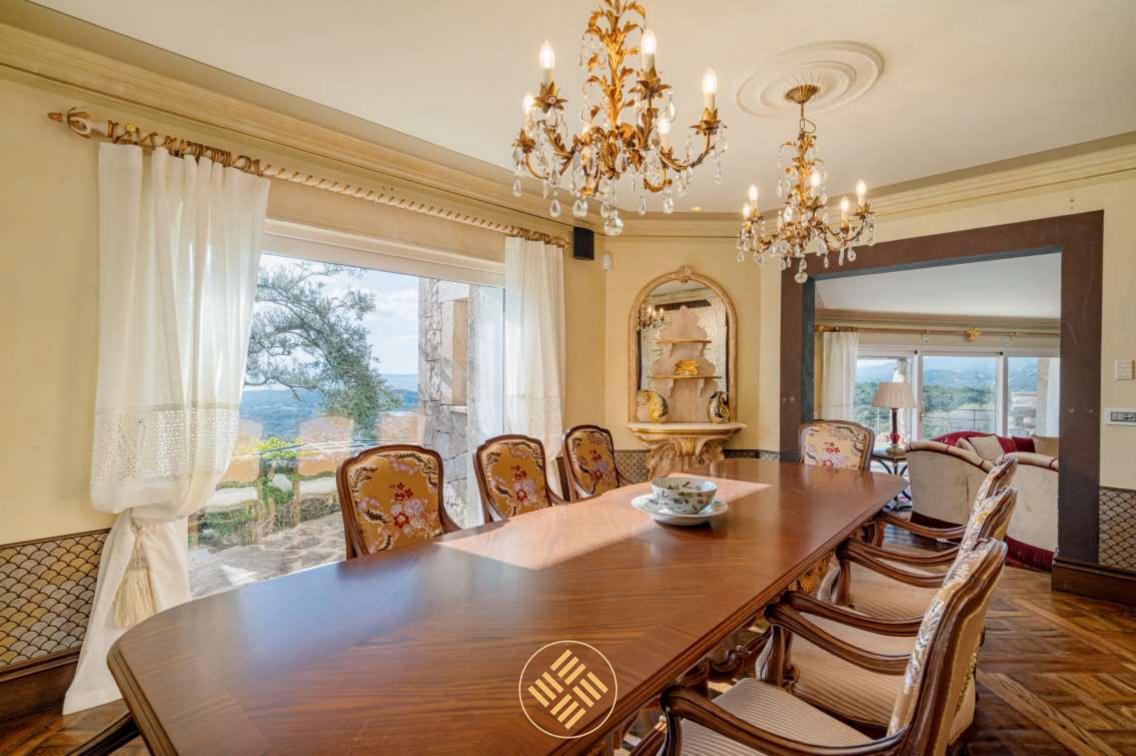

## Villa Monet, Sardinia, Italy

Villa Monet is a luxury villa boasting a stunning view over the Cala di Volpe Bay. Unique in its gender, the estate is composed of 2 properties, the main unit features 7 double guest bedrooms and one triple for staff all with en suite bathrooms. A pantry, and a professional fully equipped kitchen are at the entire disposal of the guests, laundry, massage room and sauna.

The second unit, comprises of living and dining, kitchen, small laundry, 4 double bedrooms and one single bedroom all with ensuite bathrooms.

Wide fully equipped terraces complete the outdoor and a gazebo.