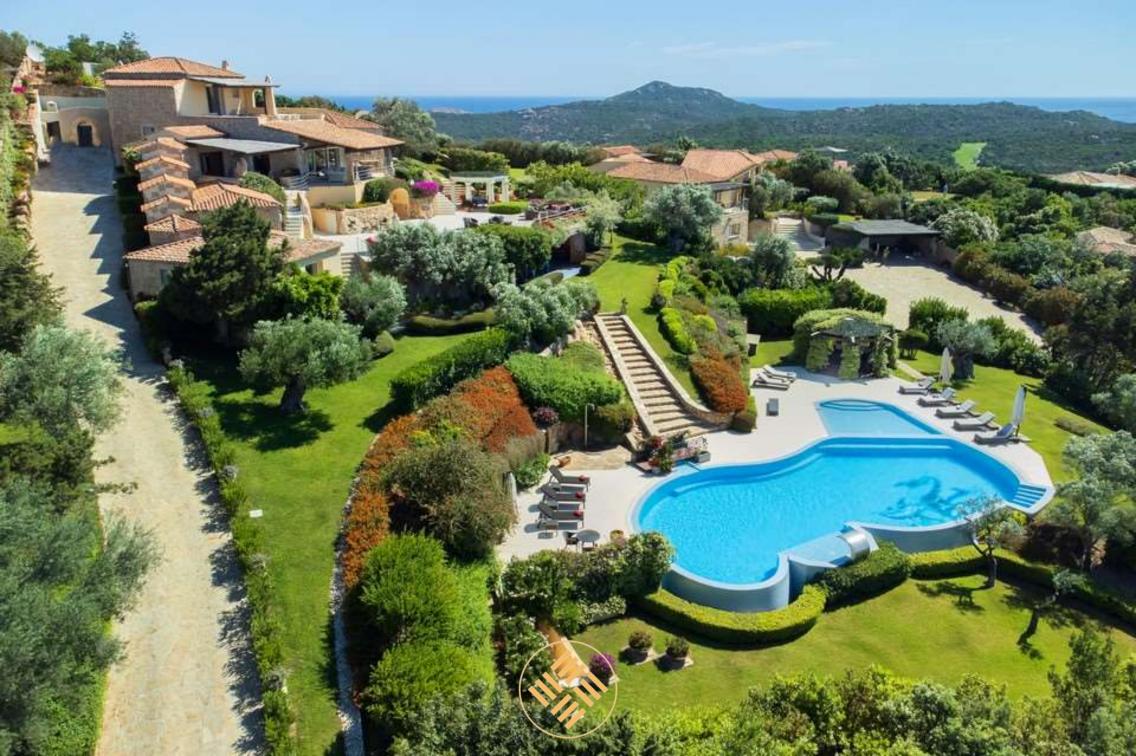

The second unit, comprises of living and dining, kitchen, small laundry, 4 double bedrooms and one single bedroom all with ensuite bathrooms.

Wide fully equipped terraces complete the outdoor and a gazebo.

Poo

Bar Area

Jacuzzi

Parking

Solarium

Garden

WIFI

Porto Cervo - 6 km