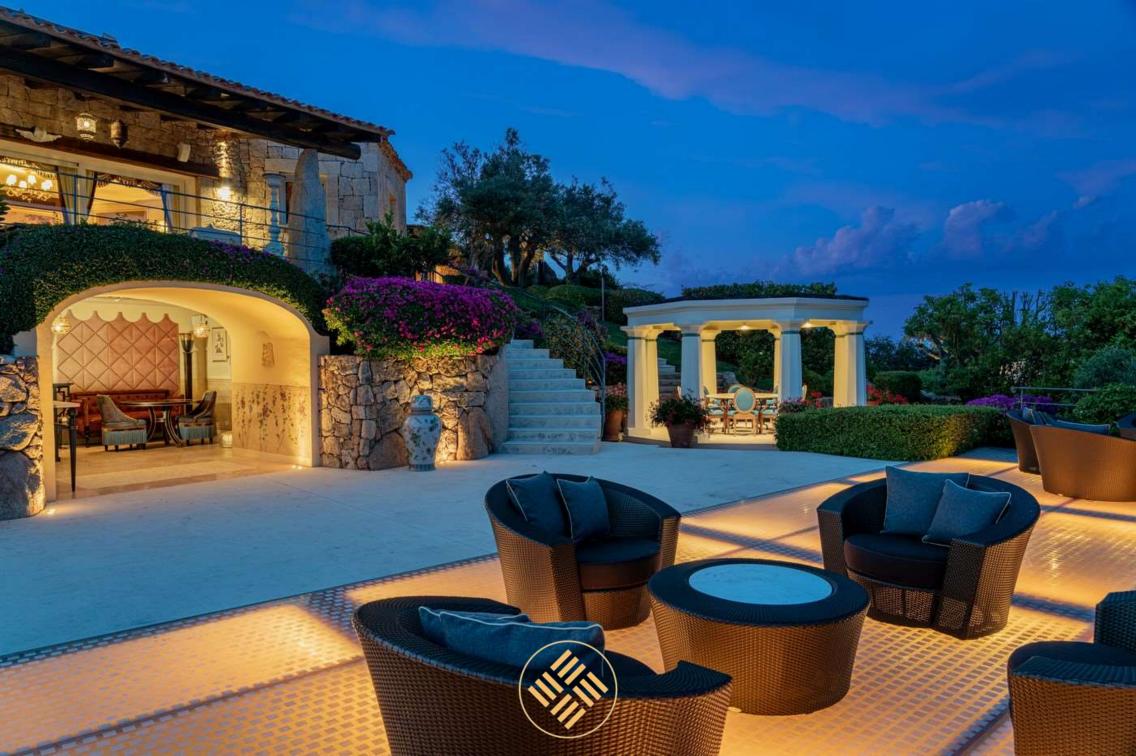

## Villa Monet, Sardinia, Italy

Villa Monet is a luxury villa boasting a stunning view over the Cala di Volpe Bay. Unique in its gender, the estate is composed of 2 properties, the main unit features 7 double guest bedrooms and one triple for staff all with en suite bathrooms. A pantry, and a professional fully equipped kitchen are at the entire disposal of the guests, laundry, massage room and sauna.

The second unit, comprises of living and dining, kitchen, small laundry, 4 double bedrooms and one single bedroom all with ensuite bathrooms.

Wide fully equipped terraces complete the outdoor and a gazebo.