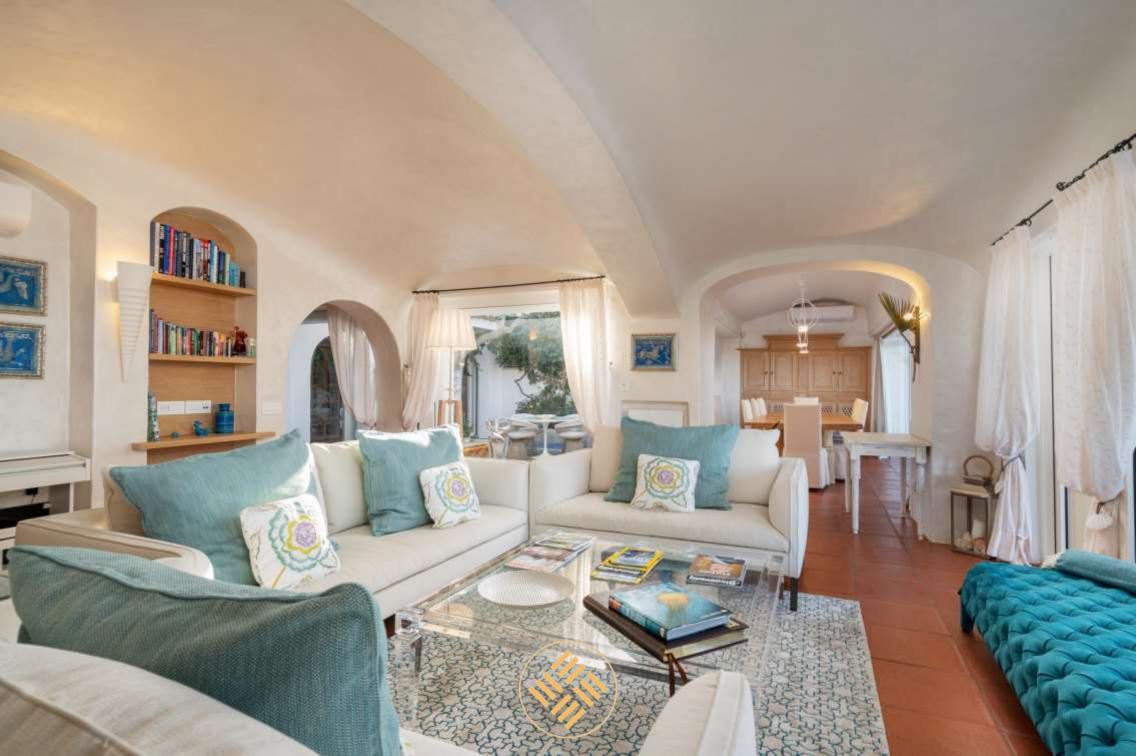

## Villa Monet, Sardinia, Italy

Villa Monet is a luxury villa boasting a stunning view over the Cala di Volpe Bay. Unique in its gender, the estate is composed of 2 properties, the main unit features 7 double guest bedrooms and one triple for staff all with en suite bathrooms. A pantry, and a professional fully equipped kitchen are at the entire disposal of the guests, laundry, massage room and sauna.

The master bedroom is found upstairs, with a private jacuzzi bathtub on the private terrace. Further 2 bedrooms for children and guest bedrooms are found between the entrance floor and the lower floor all connected through internal stairs.