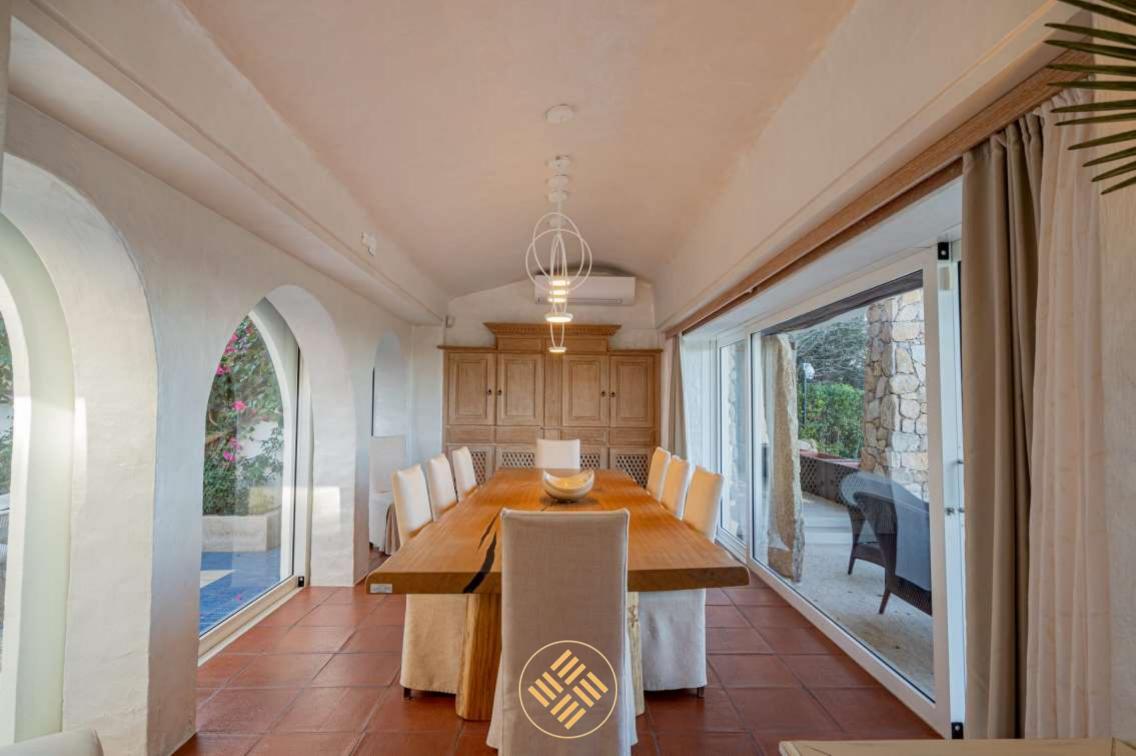

## Villa Monet, Sardinia, Italy

Villa Monet is a luxury villa boasting a stunning view over the Cala di Volpe Bay. Unique in its gender, the estate is composed of 2 properties, the main unit features 7 double guest bedrooms and one triple for staff all with en suite bathrooms. A pantry, and a professional fully equipped kitchen are at the entire disposal of the guests, laundry, massage room and sauna.

The second unit, comprises of living and dining, kitchen, small laundry, 4 double bedrooms and one single bedroom all with ensuite bathrooms.

Wide fully equipped terraces complete the outdoor and a gazebo.