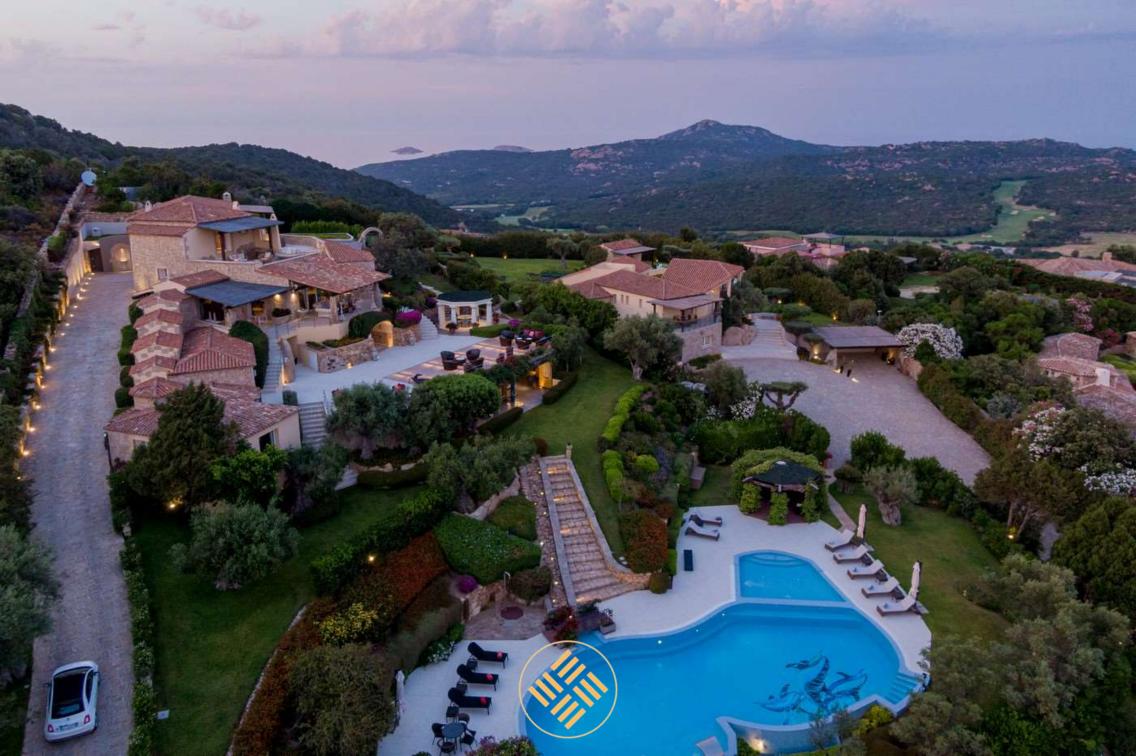

## Villa Monet, Sardinia, Italy

Villa Monet is a luxury villa boasting a stunning view over the Cala di Volpe Bay. Unique in its gender, the estate is composed of 2 properties, the main unit features 7 double guest bedrooms and one triple for staff all with en suite bathrooms. A pantry, and a professional fully equipped kitchen are at the entire disposal of the guests, laundry, massage room and sauna.

Poo

Bar Area

Jacuzzi

Parking

Solarium

Garden

WIFI

Porto Cervo - 6 km