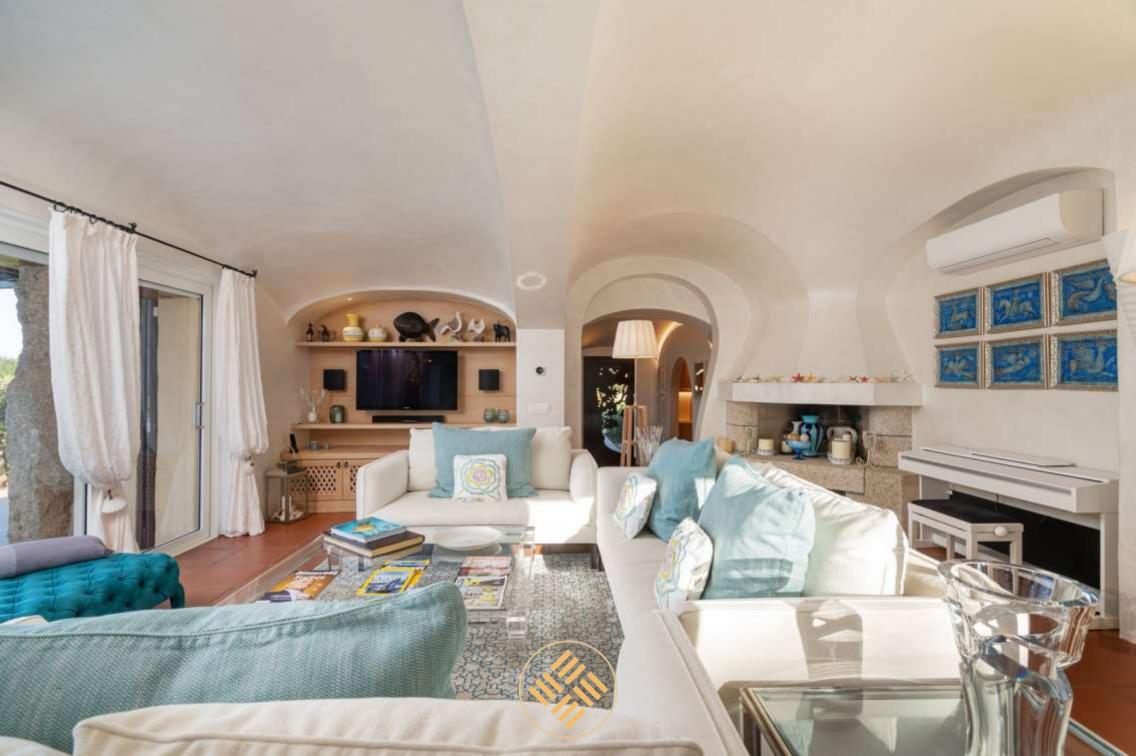

## Villa Monet, Sardinia, Italy

Villa Monet is a luxury villa boasting a stunning view over the Cala di Volpe Bay. Unique in its gender, the estate is composed of 2 properties, the main unit features 7 double guest bedrooms and one triple for staff all with en suite bathrooms. A pantry, and a professional fully equipped kitchen are at the entire disposal of the guests, laundry, massage room and sauna.

The master bedroom is found upstairs, with a private jacuzzi bathtub on the private terrace. Further 2 bedrooms for children and guest bedrooms are found between the entrance floor and the lower floor all connected through internal stairs.

The second unit, comprises of living and dining, kitchen, small laundry, 4 double bedrooms and one single bedroom all with ensuite bathrooms.

Wide fully equipped terraces complete the outdoor and a gazebo.