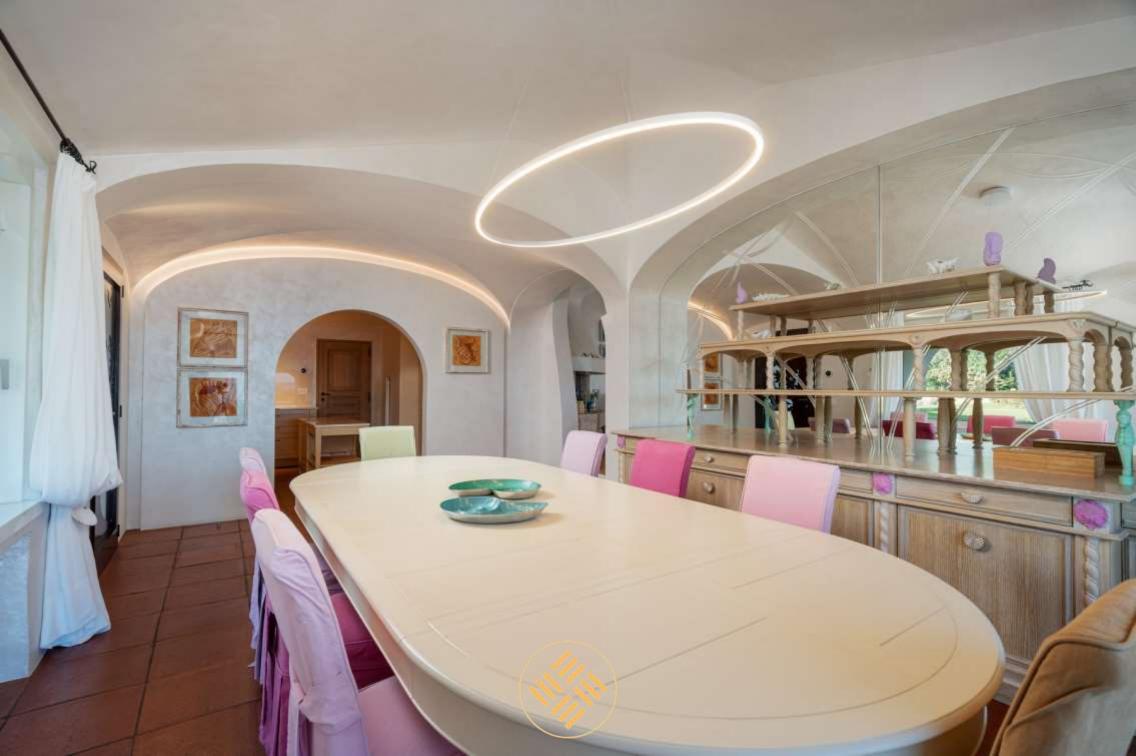

## Villa Monet, Sardinia, Italy

Villa Monet is a luxury villa boasting a stunning view over the Cala di Volpe Bay. Unique in its gender, the estate is composed of 2 properties, the main unit features 7 double guest bedrooms and one triple for staff all with en suite bathrooms. A pantry, and a professional fully equipped kitchen are at the entire disposal of the guests, laundry, massage room and sauna.

The second unit, comprises of living and dining, kitchen, small laundry, 4 double bedrooms and one single bedroom all with ensuite bathrooms.

Wide fully equipped terraces complete the outdoor and a gazebo.