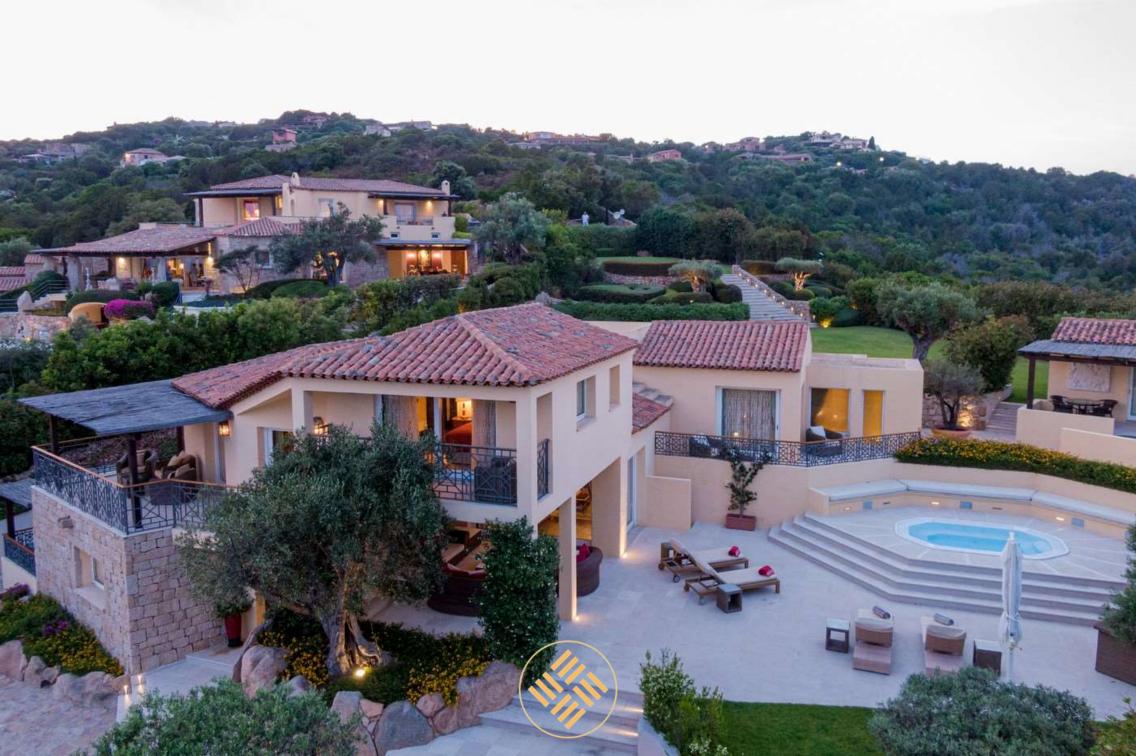

The second unit, comprises of living and dining, kitchen, small laundry, 4 double bedrooms and one single bedroom all with ensuite bathrooms.

Wide fully equipped terraces complete the outdoor and a gazebo.