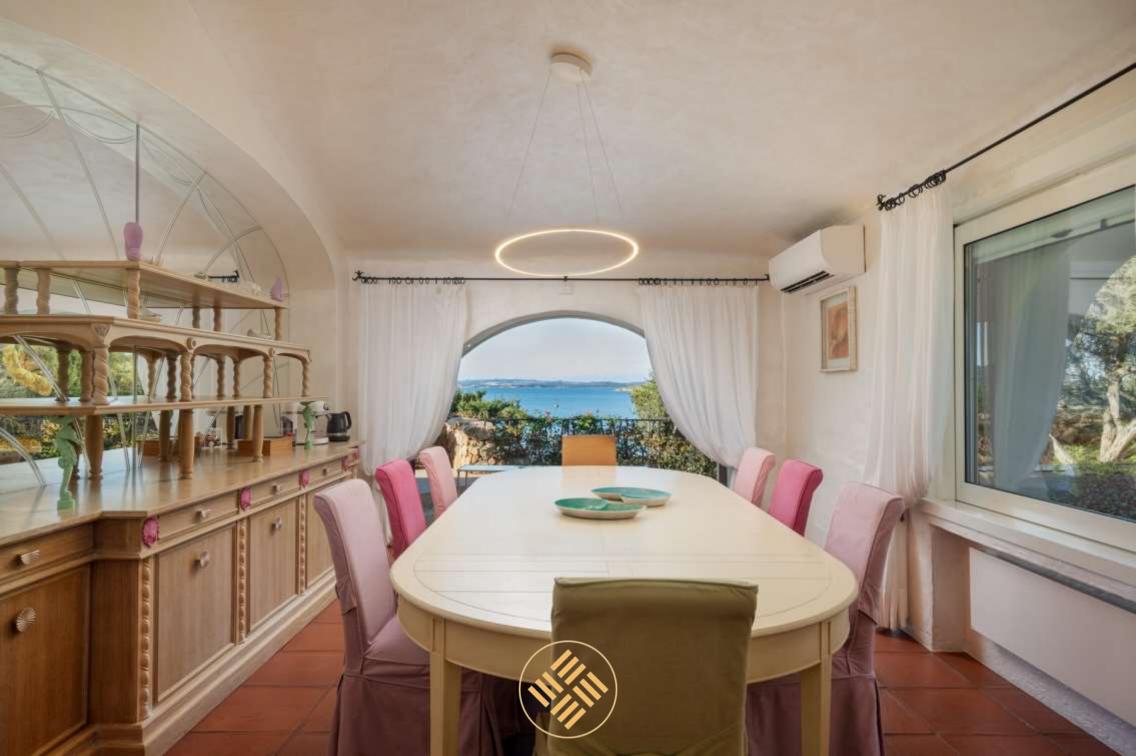

## Villa Monet, Sardinia, Italy

Villa Monet is a luxury villa boasting a stunning view over the Cala di Volpe Bay. Unique in its gender, the estate is composed of 2 properties, the main unit features 7 double guest bedrooms and one triple for staff all with en suite bathrooms. A pantry, and a professional fully equipped kitchen are at the entire disposal of the guests, laundry, massage room and sauna.

The second unit, comprises of living and dining, kitchen, small laundry, 4 double bedrooms and one single bedroom all with ensuite bathrooms.

Wide fully equipped terraces complete the outdoor and a gazebo.