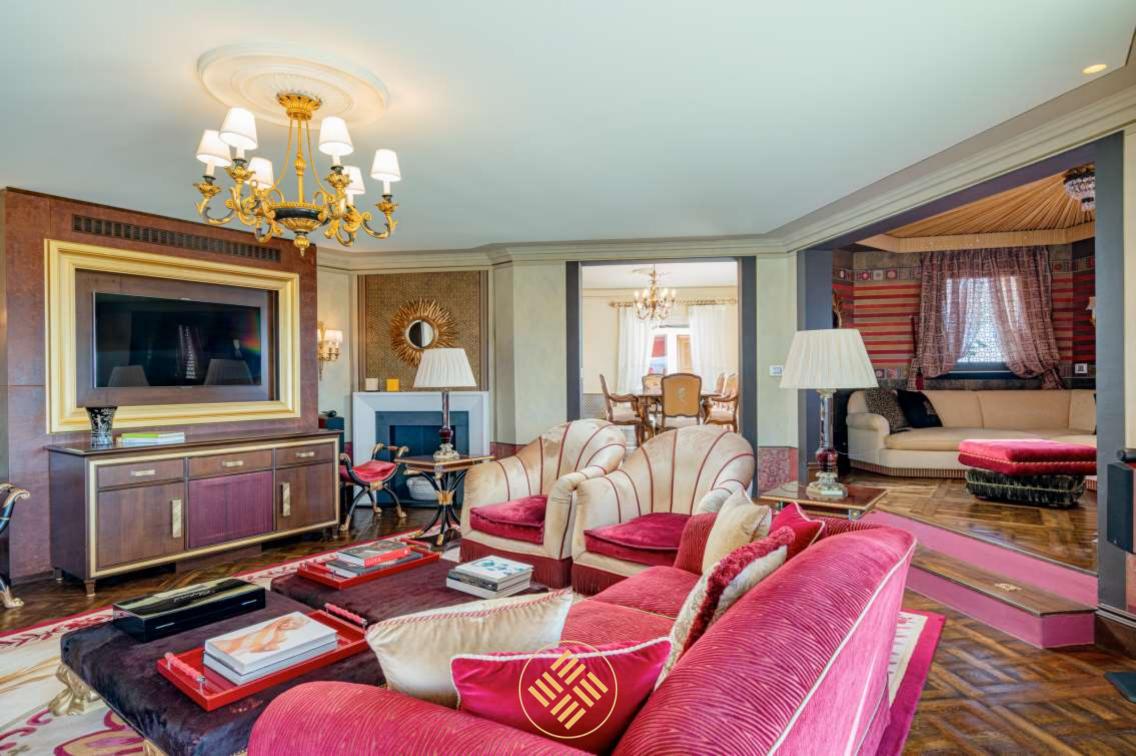

## Villa Monet, Sardinia, Italy

Villa Monet is a luxury villa boasting a stunning view over the Cala di Volpe Bay. Unique in its gender, the estate is composed of 2 properties, the main unit features 7 double guest bedrooms and one triple for staff all with en suite bathrooms. A pantry, and a professional fully equipped kitchen are at the entire disposal of the guests, laundry, massage room and sauna.

The second unit, comprises of living and dining, kitchen, small laundry, 4 double bedrooms and one single bedroom all with ensuite bathrooms.

Wide fully equipped terraces complete the outdoor and a gazebo.