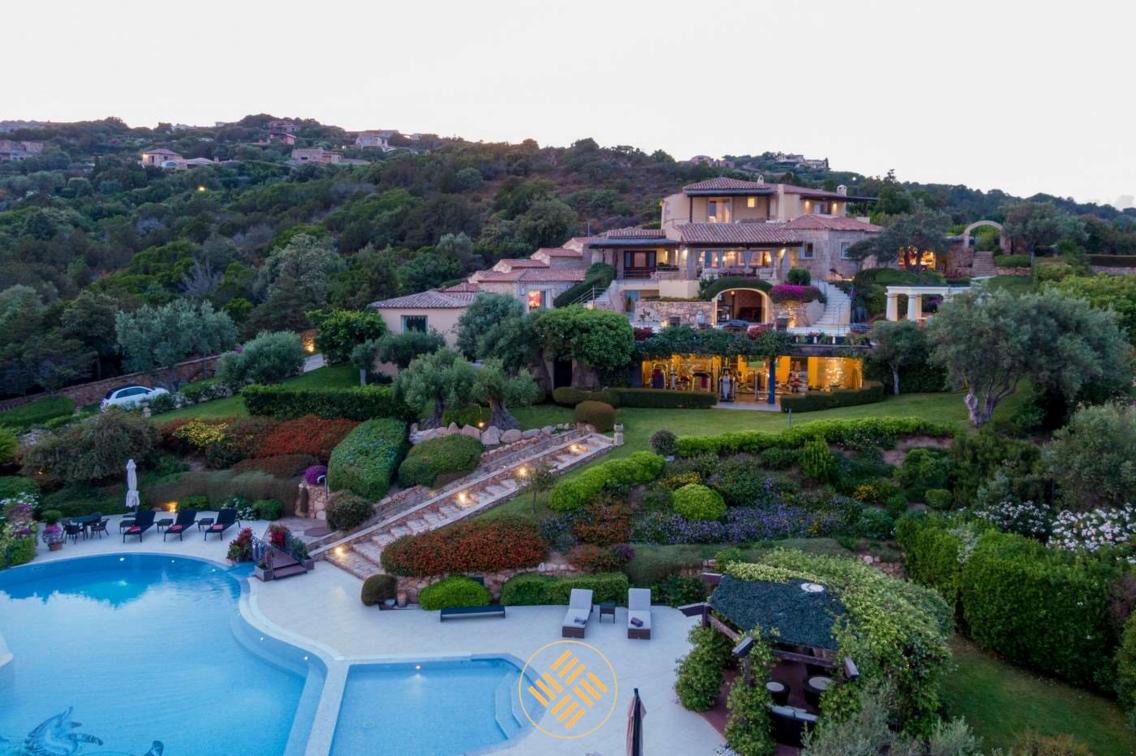

## Villa Monet, Sardinia, Italy

Villa Monet is a luxury villa boasting a stunning view over the Cala di Volpe Bay. Unique in its gender, the estate is composed of 2 properties, the main unit features 7 double guest bedrooms and one triple for staff all with en suite bathrooms. A pantry, and a professional fully equipped kitchen are at the entire disposal of the guests, laundry, massage room and sauna.

The master bedroom is found upstairs, with a private jacuzzi bathtub on the private terrace. Further 2 bedrooms for children and guest bedrooms are found between the entrance floor and the lower floor all connected through internal stairs.