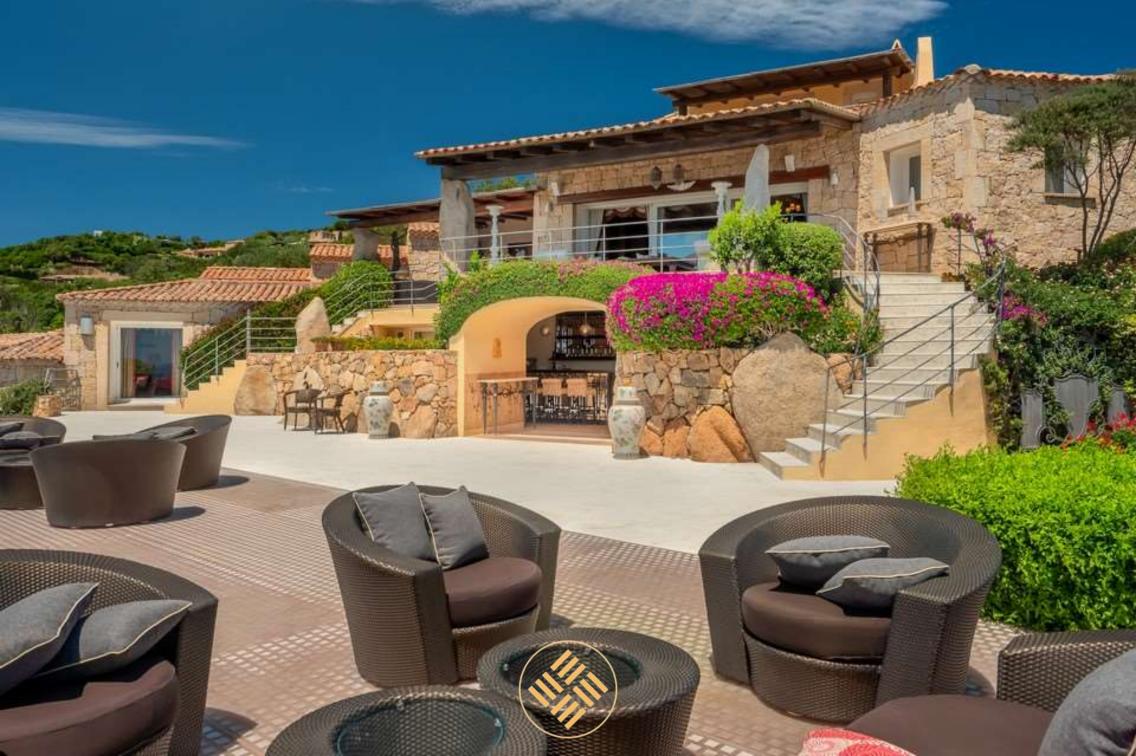

## Villa Monet, Sardinia, Italy

Villa Monet is a luxury villa boasting a stunning view over the Cala di Volpe Bay. Unique in its gender, the estate is composed of 2 properties, the main unit features 7 double guest bedrooms and one triple for staff all with en suite bathrooms. A pantry, and a professional fully equipped kitchen are at the entire disposal of the guests, laundry, massage room and sauna.

Poo

Bar Area

Jacuzzi

Parking

Solarium

Garden

WIFI

Porto Cervo - 6 km