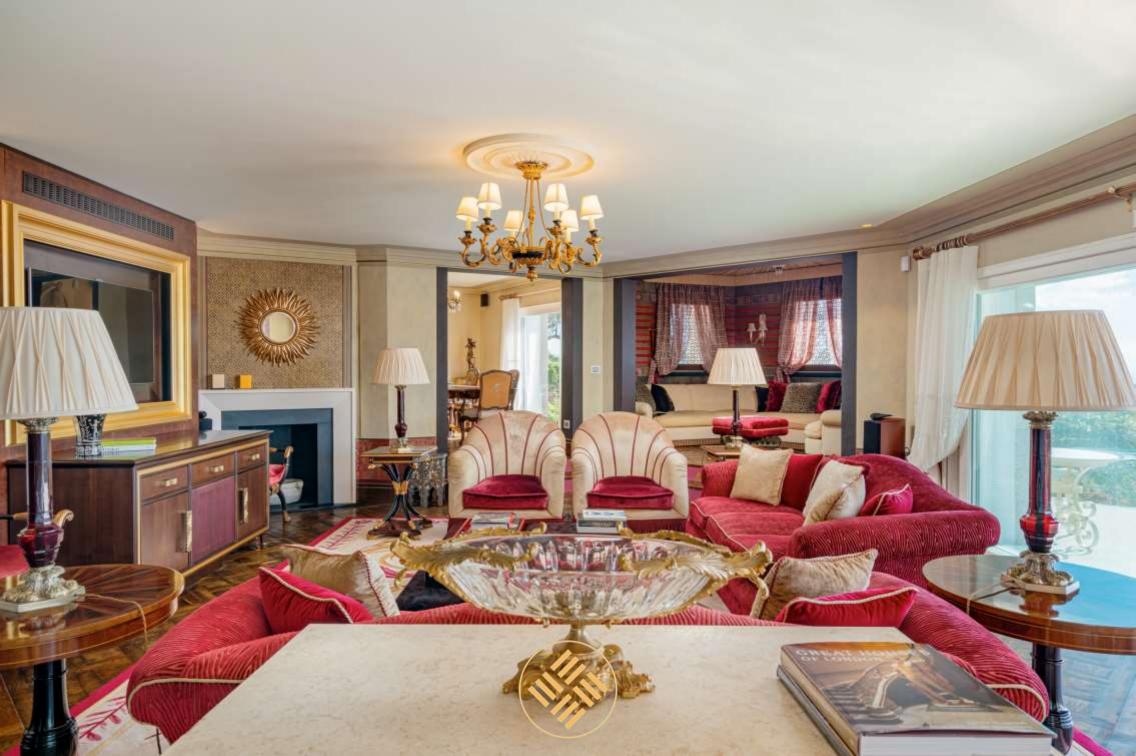

## Villa Monet, Sardinia, Italy

Villa Monet is a luxury villa boasting a stunning view over the Cala di Volpe Bay. Unique in its gender, the estate is composed of 2 properties, the main unit features 7 double guest bedrooms and one triple for staff all with en suite bathrooms. A pantry, and a professional fully equipped kitchen are at the entire disposal of the guests, laundry, massage room and sauna.

The second unit, comprises of living and dining, kitchen, small laundry, 4 double bedrooms and one single bedroom all with ensuite bathrooms.

Wide fully equipped terraces complete the outdoor and a gazebo.