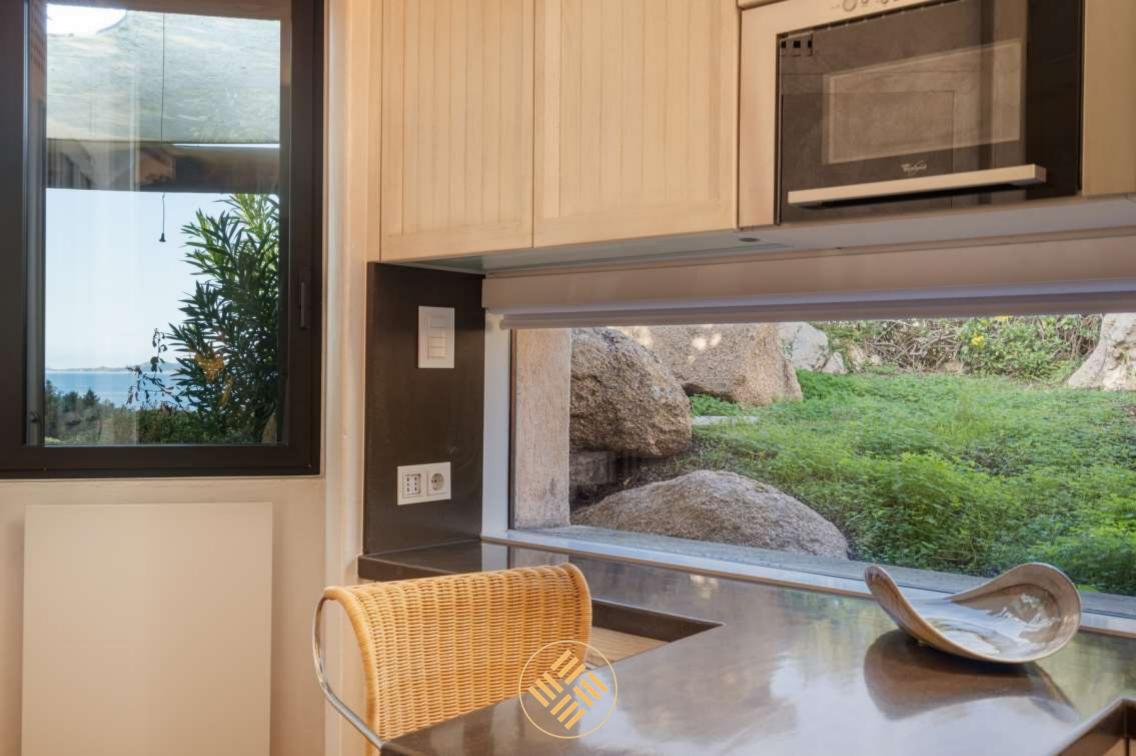

## Villa Monet, Sardinia, Italy

Villa Monet is a luxury villa boasting a stunning view over the Cala di Volpe Bay. Unique in its gender, the estate is composed of 2 properties, the main unit features 7 double guest bedrooms and one triple for staff all with en suite bathrooms. A pantry, and a professional fully equipped kitchen are at the entire disposal of the guests, laundry, massage room and sauna.

The second unit, comprises of living and dining, kitchen, small laundry, 4 double bedrooms and one single bedroom all with ensuite bathrooms.

Wide fully equipped terraces complete the outdoor and a gazebo.