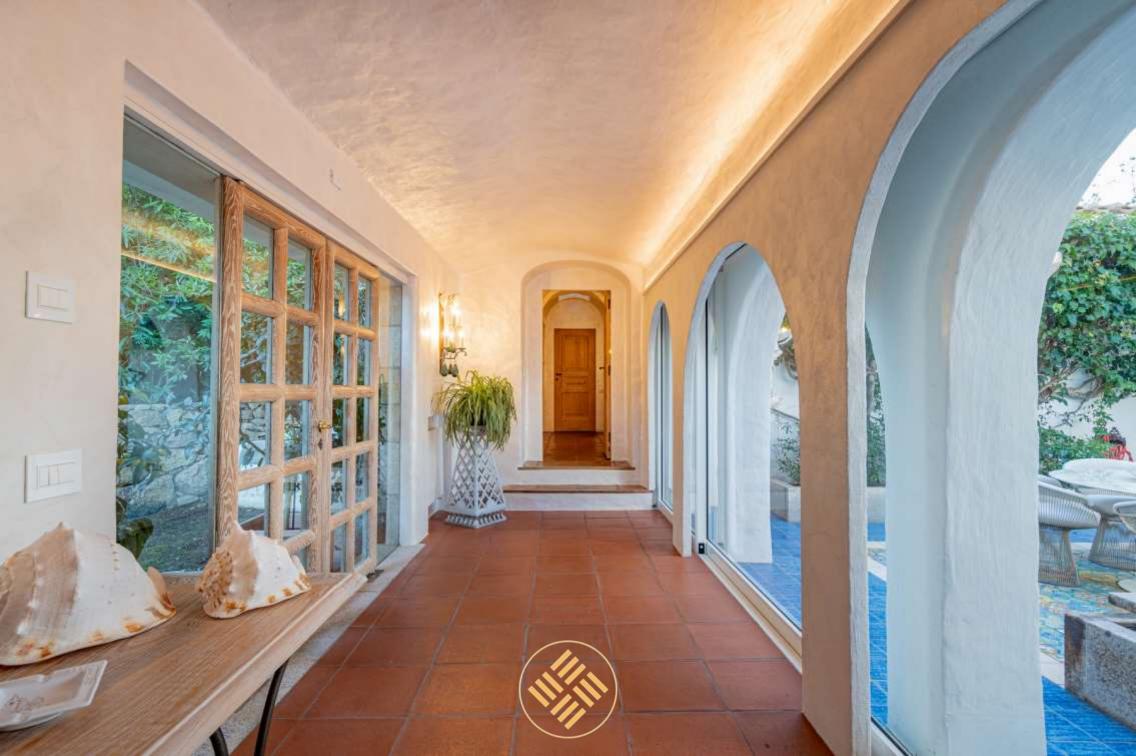

## Villa Monet, Sardinia, Italy

Villa Monet is a luxury villa boasting a stunning view over the Cala di Volpe Bay. Unique in its gender, the estate is composed of 2 properties, the main unit features 7 double guest bedrooms and one triple for staff all with en suite bathrooms. A pantry, and a professional fully equipped kitchen are at the entire disposal of the guests, laundry, massage room and sauna.

The master bedroom is found upstairs, with a private jacuzzi bathtub on the private terrace. Further 2 bedrooms for children and guest bedrooms are found between the entrance floor and the lower floor all connected through internal stairs.