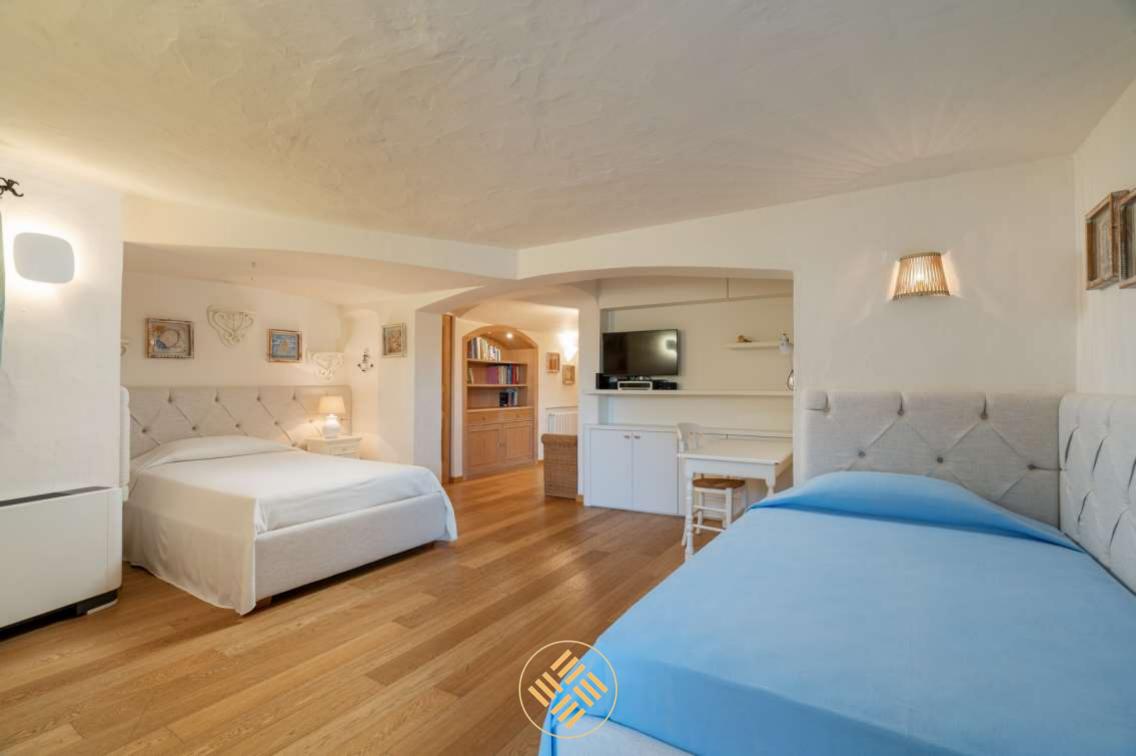

## Villa Monet, Sardinia, Italy

Villa Monet is a luxury villa boasting a stunning view over the Cala di Volpe Bay. Unique in its gender, the estate is composed of 2 properties, the main unit features 7 double guest bedrooms and one triple for staff all with en suite bathrooms. A pantry, and a professional fully equipped kitchen are at the entire disposal of the guests, laundry, massage room and sauna.

The master bedroom is found upstairs, with a private jacuzzi bathtub on the private terrace. Further 2 bedrooms for children and guest bedrooms are found between the entrance floor and the lower floor all connected through internal stairs.