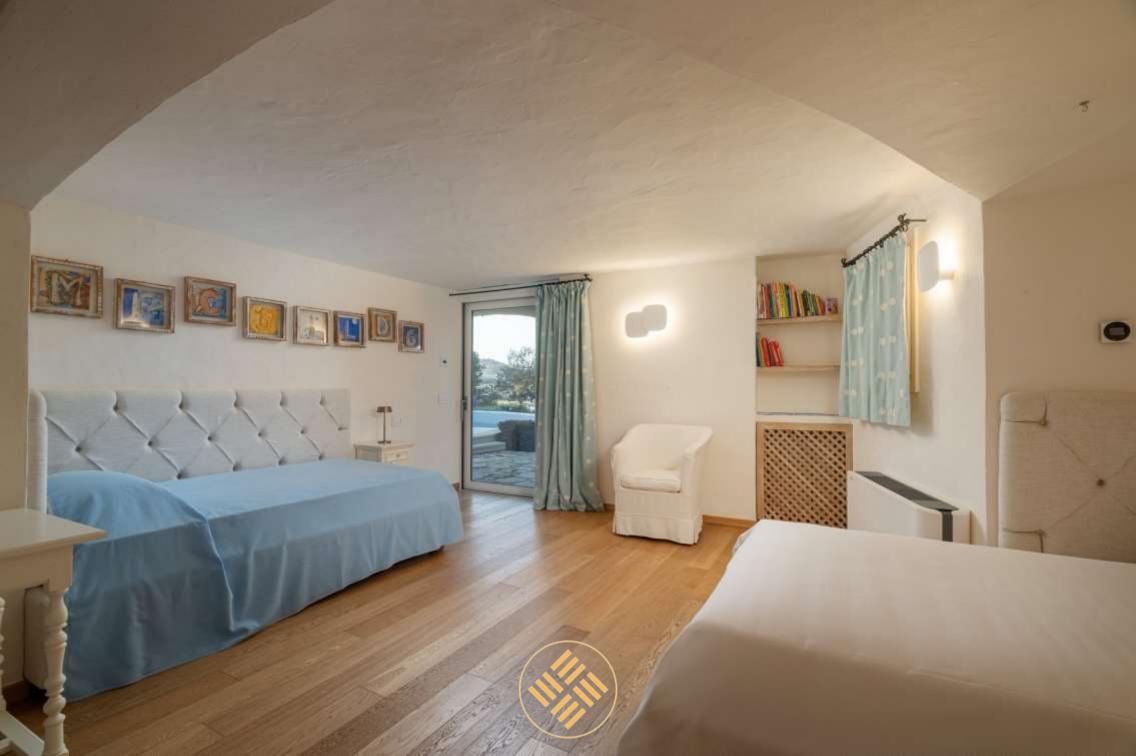

## Villa Monet, Sardinia, Italy

Villa Monet is a luxury villa boasting a stunning view over the Cala di Volpe Bay. Unique in its gender, the estate is composed of 2 properties, the main unit features 7 double guest bedrooms and one triple for staff all with en suite bathrooms. A pantry, and a professional fully equipped kitchen are at the entire disposal of the guests, laundry, massage room and sauna.

The master bedroom is found upstairs, with a private jacuzzi bathtub on the private terrace. Further 2 bedrooms for children and guest bedrooms are found between the entrance floor and the lower floor all connected through internal stairs.