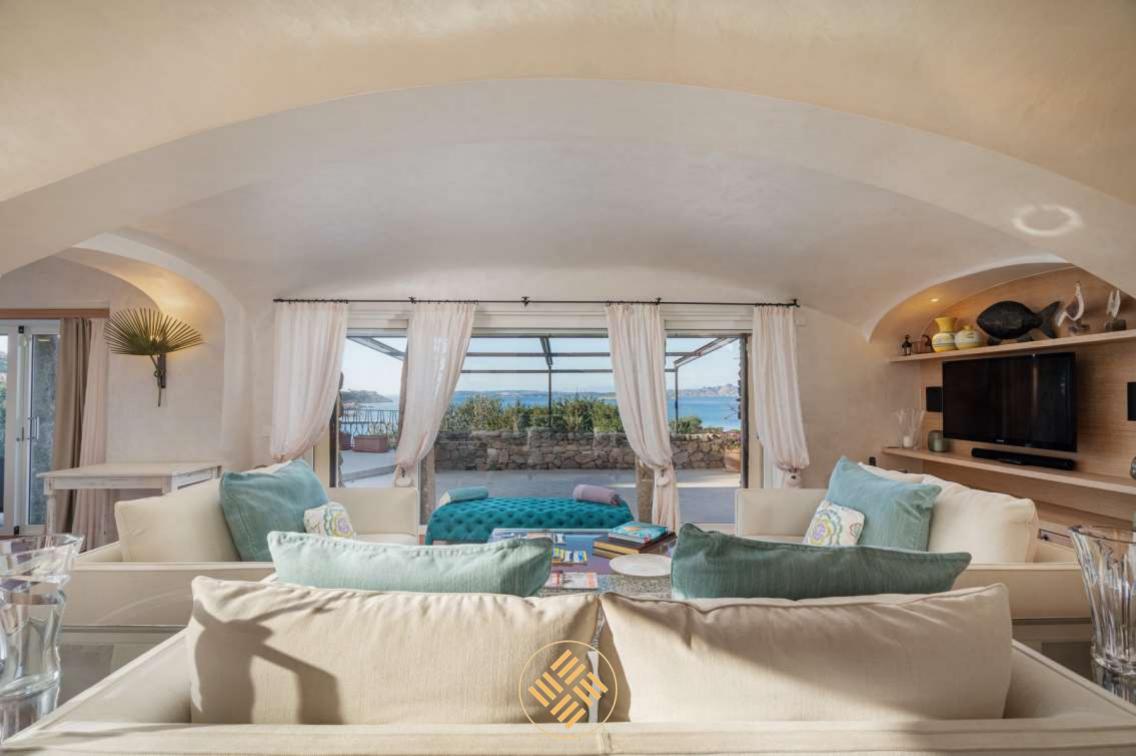

## Villa Monet, Sardinia, Italy

Villa Monet is a luxury villa boasting a stunning view over the Cala di Volpe Bay. Unique in its gender, the estate is composed of 2 properties, the main unit features 7 double guest bedrooms and one triple for staff all with en suite bathrooms. A pantry, and a professional fully equipped kitchen are at the entire disposal of the guests, laundry, massage room and sauna.

The master bedroom is found upstairs, with a private jacuzzi bathtub on the private terrace. Further 2 bedrooms for children and guest bedrooms are found between the entrance floor and the lower floor all connected through internal stairs.

The second unit, comprises of living and dining, kitchen, small laundry, 4 double bedrooms and one single bedroom all with ensuite bathrooms.

Wide fully equipped terraces complete the outdoor and a gazebo.