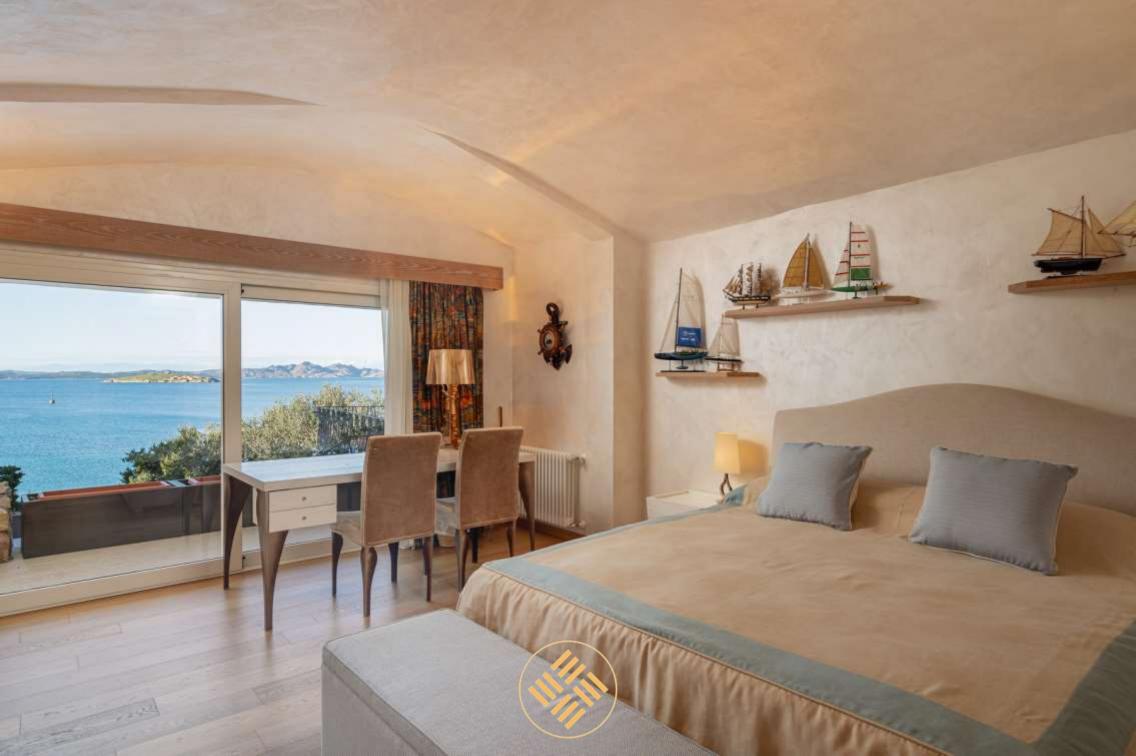

## Villa Monet, Sardinia, Italy

Villa Monet is a luxury villa boasting a stunning view over the Cala di Volpe Bay. Unique in its gender, the estate is composed of 2 properties, the main unit features 7 double guest bedrooms and one triple for staff all with en suite bathrooms. A pantry, and a professional fully equipped kitchen are at the entire disposal of the guests, laundry, massage room and sauna.

The master bedroom is found upstairs, with a private jacuzzi bathtub on the private terrace. Further 2 bedrooms for children and guest bedrooms are found between the entrance floor and the lower floor all connected through internal stairs.