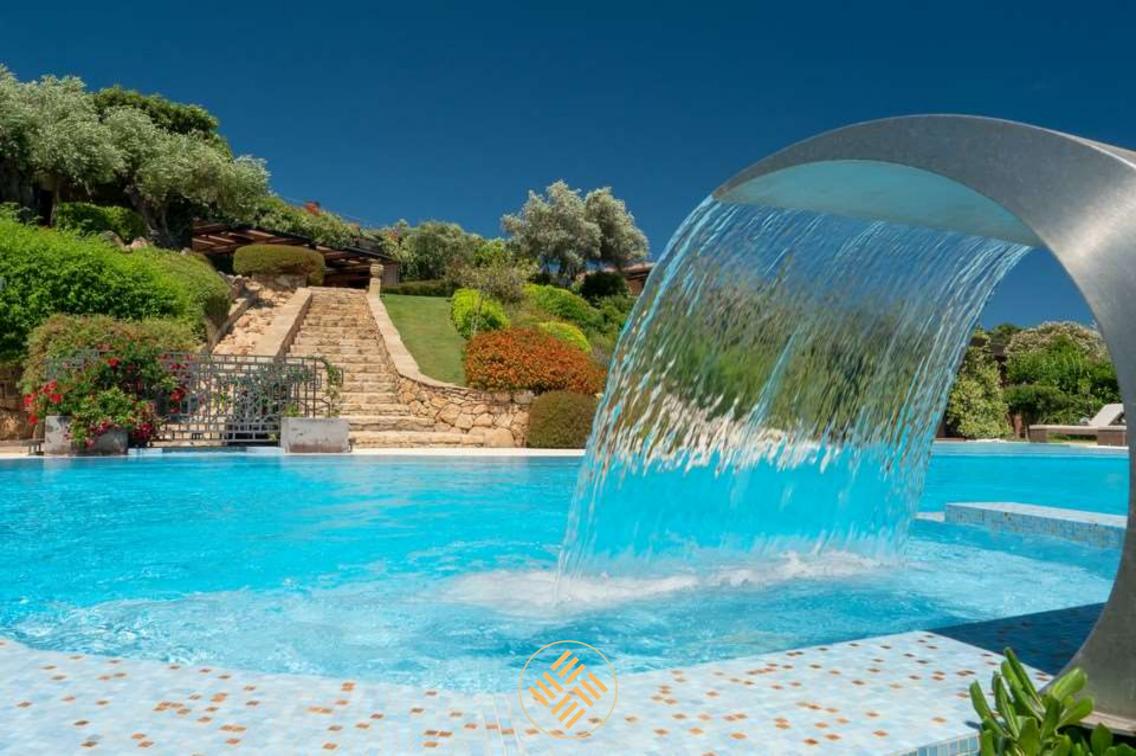

d of 2 properties, the main unit features 7 double guest bedrooms and one triple for staff all with en suite bathrooms. A pantry, and a professional fully equipped kitchen are at the entire disposal of the guests, laundry, massage room and sauna.

The master bedroom is found upstairs, with a private jacuzzi bathtub on the private terrace. Further 2 bedrooms for children and guest bedrooms are found between the entrance floor and the lower floor all connected through internal stairs.

The second unit, comprises of living and dining, kitchen, small laundry, 4 double bedrooms and one single bedroom all with ensuite bathrooms.

Wide fully equipped terraces complete the outdoor and a gazebo.

Poo



Bar Area



Jacuzzi





Parking





Solarium



Garden

WIFI







































































































































































Porto Cervo - 6 km



Baja Sardinia

# 2025 Groups

Capriccioli



Porto Cervo