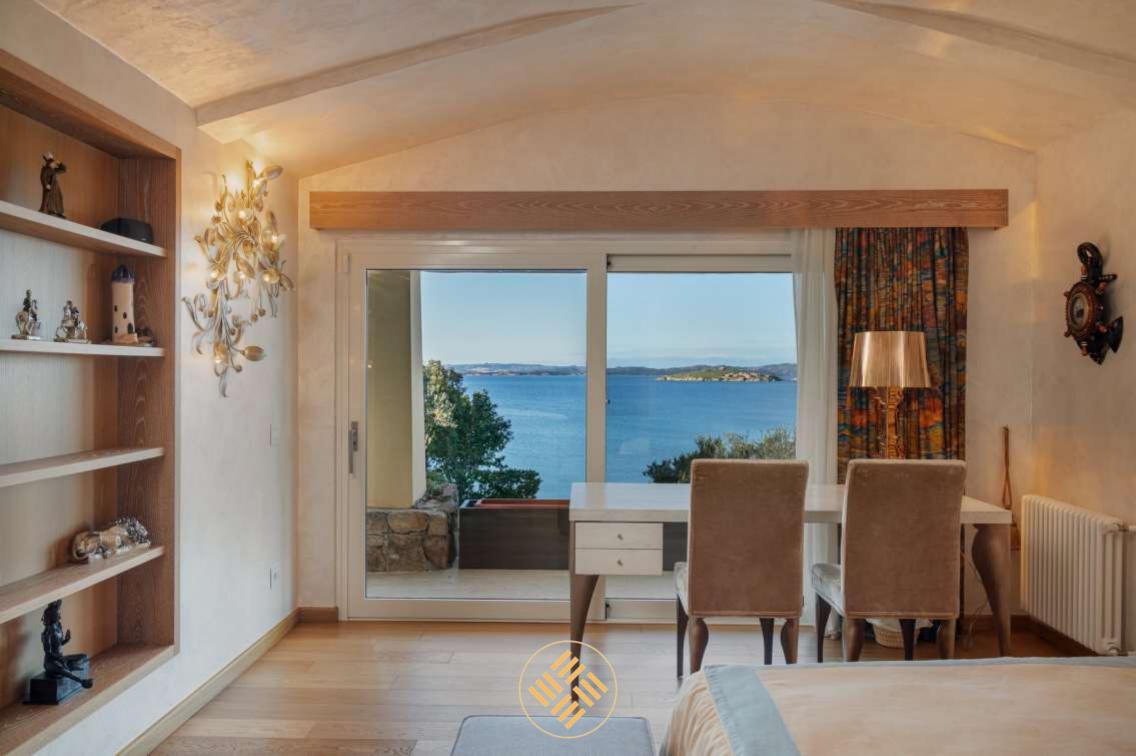

## Villa Monet, Sardinia, Italy

Villa Monet is a luxury villa boasting a stunning view over the Cala di Volpe Bay. Unique in its gender, the estate is composed of 2 properties, the main unit features 7 double guest bedrooms and one triple for staff all with en suite bathrooms. A pantry, and a professional fully equipped kitchen are at the entire disposal of the guests, laundry, massage room and sauna.

The master bedroom is found upstairs, with a private jacuzzi bathtub on the private terrace. Further 2 bedrooms for children and guest bedrooms are found between the entrance floor and the lower floor all connected through internal stairs.