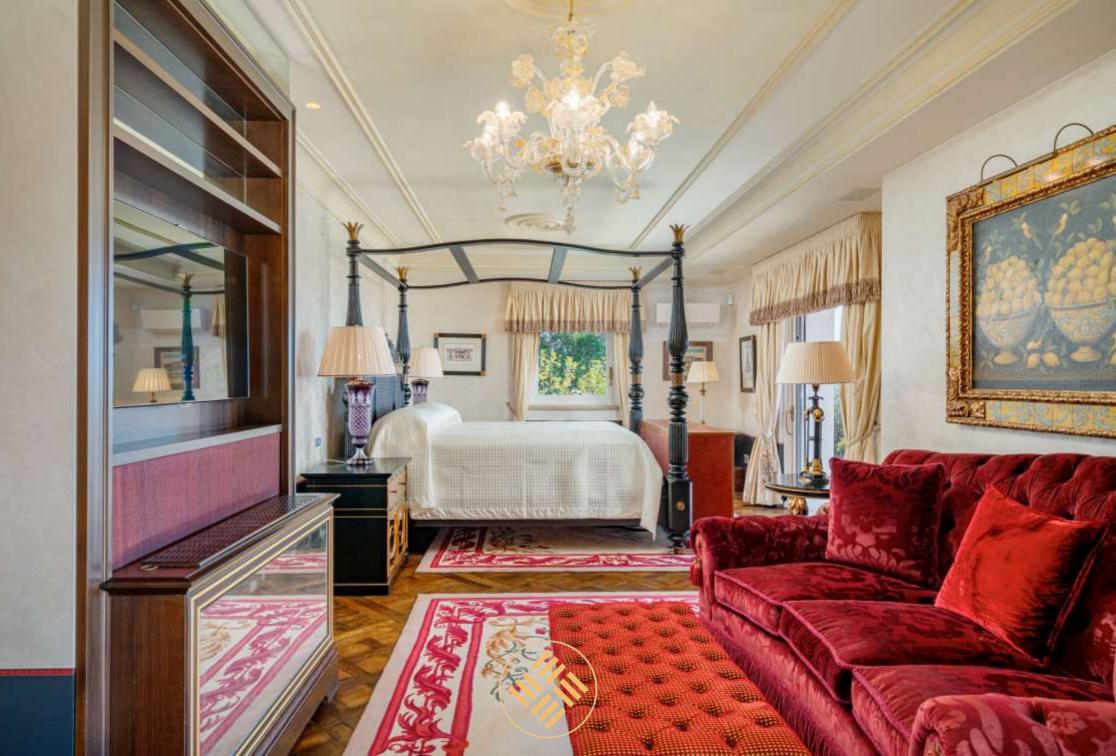

## Villa Monet, Sardinia, Italy

Villa Monet is a luxury villa boasting a stunning view over the Cala di Volpe Bay. Unique in its gender, the estate is composed of 2 properties, the main unit features 7 double guest bedrooms and one triple for staff all with en suite bathrooms. A pantry, and a professional fully equipped kitchen are at the entire disposal of the guests, laundry, massage room and sauna.

The master bedroom is found upstairs, with a private jacuzzi bathtub on the private terrace. Further 2 bedrooms for children and guest bedrooms are found between the entrance floor and the lower floor all connected through internal stairs.