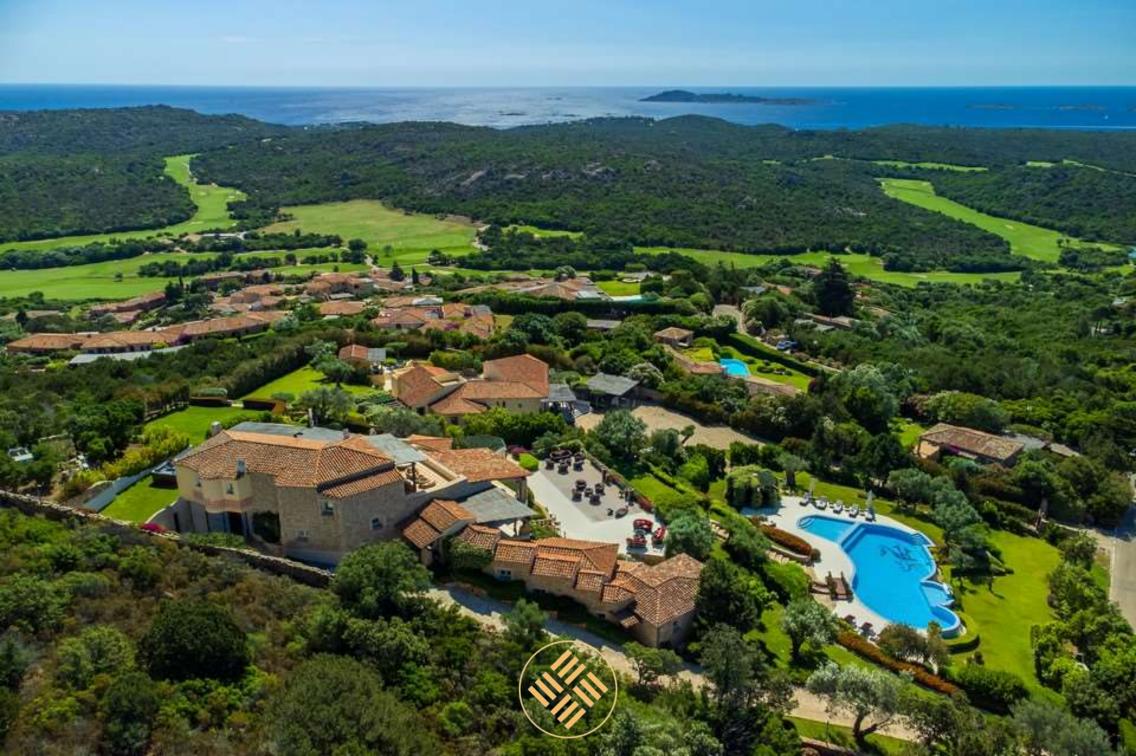

## Villa Monet, Sardinia, Italy

Villa Monet is a luxury villa boasting a stunning view over the Cala di Volpe Bay. Unique in its gender, the estate is composed of 2 properties, the main unit features 7 double guest bedrooms and one triple for staff all with en suite bathrooms. A pantry, and a professional fully equipped kitchen are at the entire disposal of the guests, laundry, massage room and sauna.

Poo

Bar Area

Jacuzzi

Parking

Solarium

Garden

WIFI

Porto Cervo - 6 km