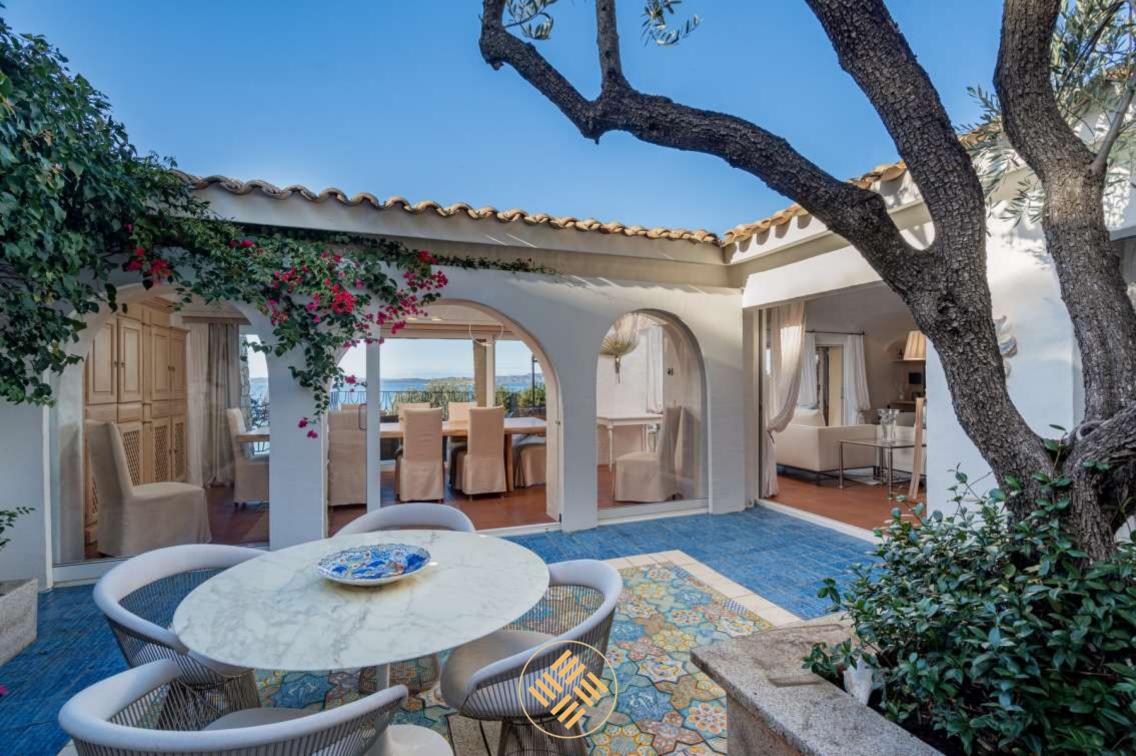

## Villa Monet, Sardinia, Italy

Villa Monet is a luxury villa boasting a stunning view over the Cala di Volpe Bay. Unique in its gender, the estate is composed of 2 properties, the main unit features 7 double guest bedrooms and one triple for staff all with en suite bathrooms. A pantry, and a professional fully equipped kitchen are at the entire disposal of the guests, laundry, massage room and sauna.

The second unit, comprises of living and dining, kitchen, small laundry, 4 double bedrooms and one single bedroom all with ensuite bathrooms.

Wide fully equipped terraces complete the outdoor and a gazebo.