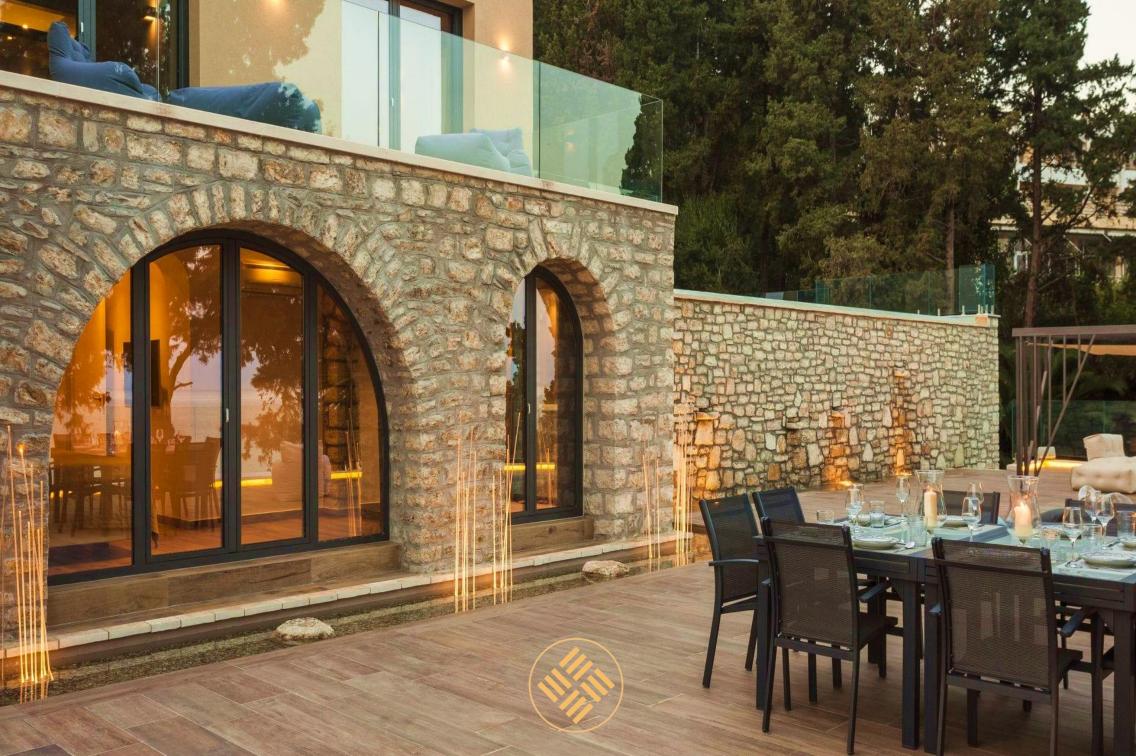

## Villa Maro, Corfu, Greece

14

0

Villa Maro is simply mesmerizing – guaranteed one of the best luxury villa experiences in Corfu. It is a prime beachfront location overlooking a charming bay in the eastern part of Corfu. A secluded beach, luxurious facilities, an infinity pool and a huge lush garden are only some of the estate's impressive highlights.

## FEATURES & AMENITIES

- Wifi access
- Nespresso coffee
- BBQ
- Private beach
- Private path to the beach
- Infinity pool
- Landscaped gardens
- Exterior sitting areas
- Private beach bar
- Outdoor dining area