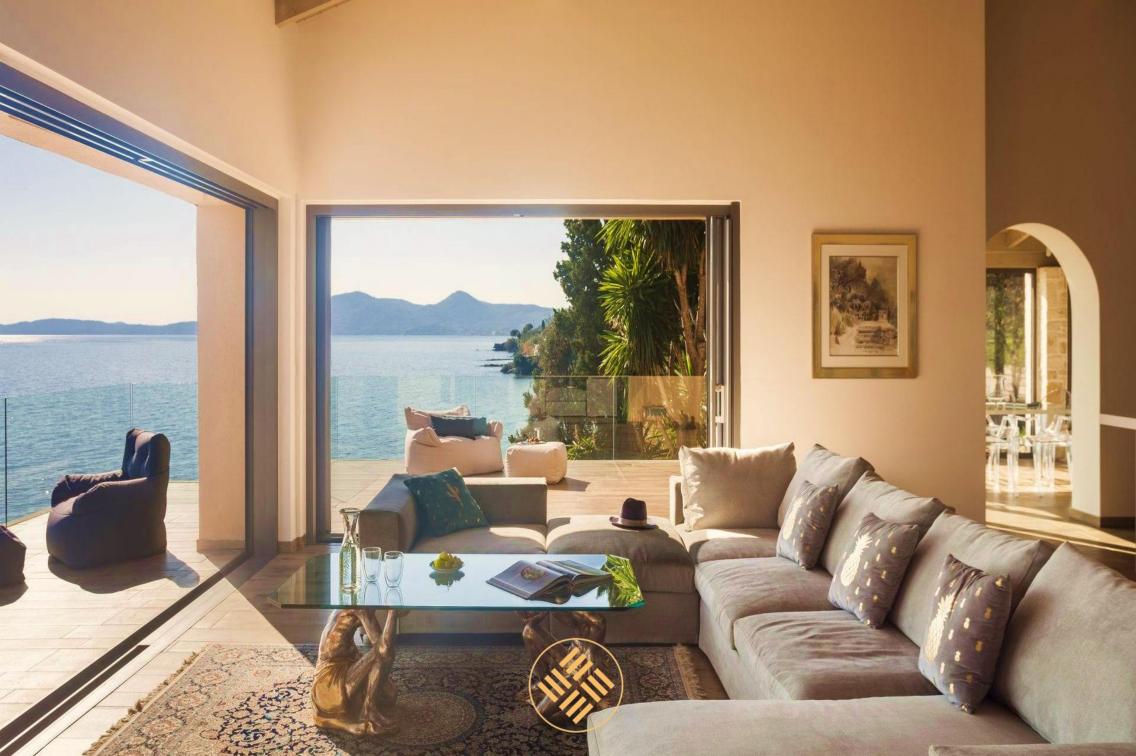

## Villa Maro, Corfu, Greece

14

0

Villa Maro is simply mesmerizing – guaranteed one of the best luxury villa experiences in Corfu. It is a prime beachfront location overlooking a charming bay in the eastern part of Corfu. A secluded beach, luxurious facilities, an infinity pool and a huge lush garden are only some of the estate's impressive highlights.

The estate is located directly on the beach on a hill offering unobstructed and stunning views of the Ionian Sea. The surrounding area is very peaceful and secluded without being too far away from the next small town. This villa is the perfect place to reunite with your family and friends for a unique holiday on this beautiful Greek island.

## FEATURES & AMENITIES

- Wifi access
- Nespresso coffee
- BBQ
- Private beach
- Private path to the beach
- Infinity pool
- Landscaped gardens
- Exterior sitting areas
- Private beach bar
- Outdoor dining area