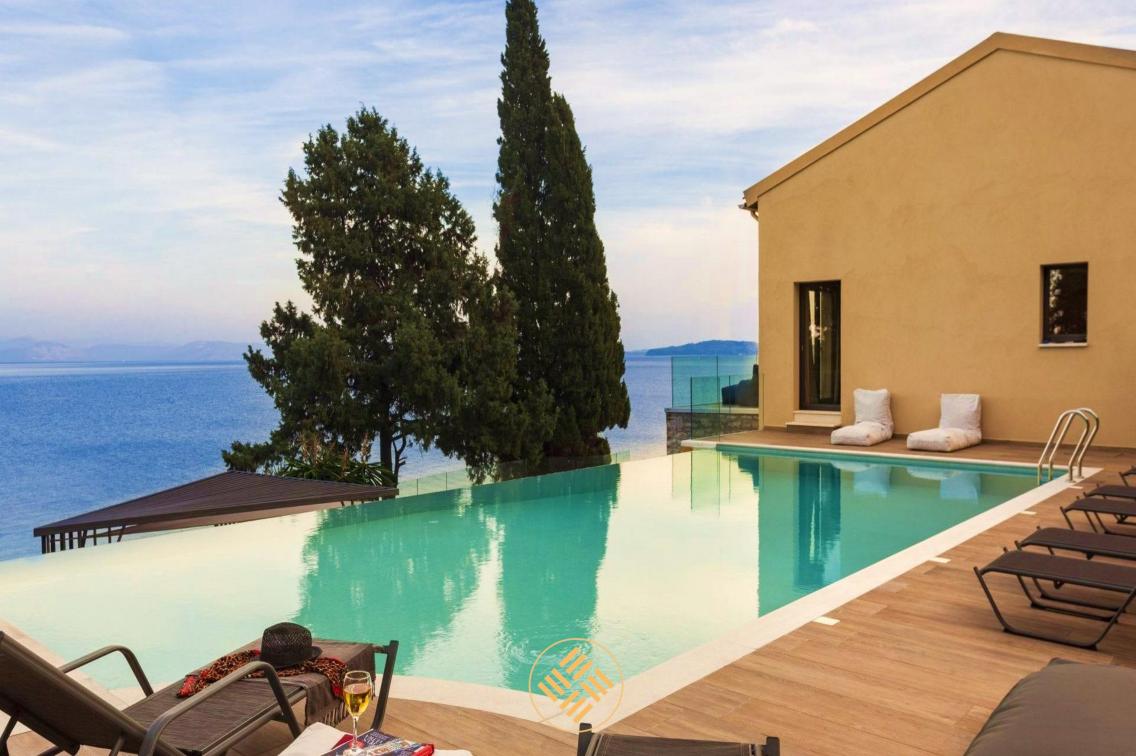

## Villa Maro, Corfu, Greece

14

0

Villa Maro is simply mesmerizing – guaranteed one of the best luxury villa experiences in Corfu. It is a prime beachfront location overlooking a charming bay in the eastern part of Corfu. A secluded beach, luxurious facilities, an infinity pool and a huge lush garden are only some of the estate's impressive highlights.

The property consists of two independent luxury private villas. Both villas can accommodate a total of 14 guests in 7 bedrooms and offer a vast variety of amenities which accommodates a top-class luxury resort. Perfect for an unforgettable Greek holiday experience!

The estate is located directly on the beach on a hill offering unobstructed and stunning views of the Ionian Sea. The surrounding area is very peaceful and secluded without being too far away from the next small town. This villa is the perfect place to reunite with your family and friends for a unique holiday on this beautiful Greek island.

## FEATURES & AMENITIES

- Wifi access
- Nespresso coffee
- BBQ
- Private beach
- Private path to the beach
- Infinity pool
- Landscaped gardens
- Exterior sitting areas
- Private beach bar
- Outdoor dining area