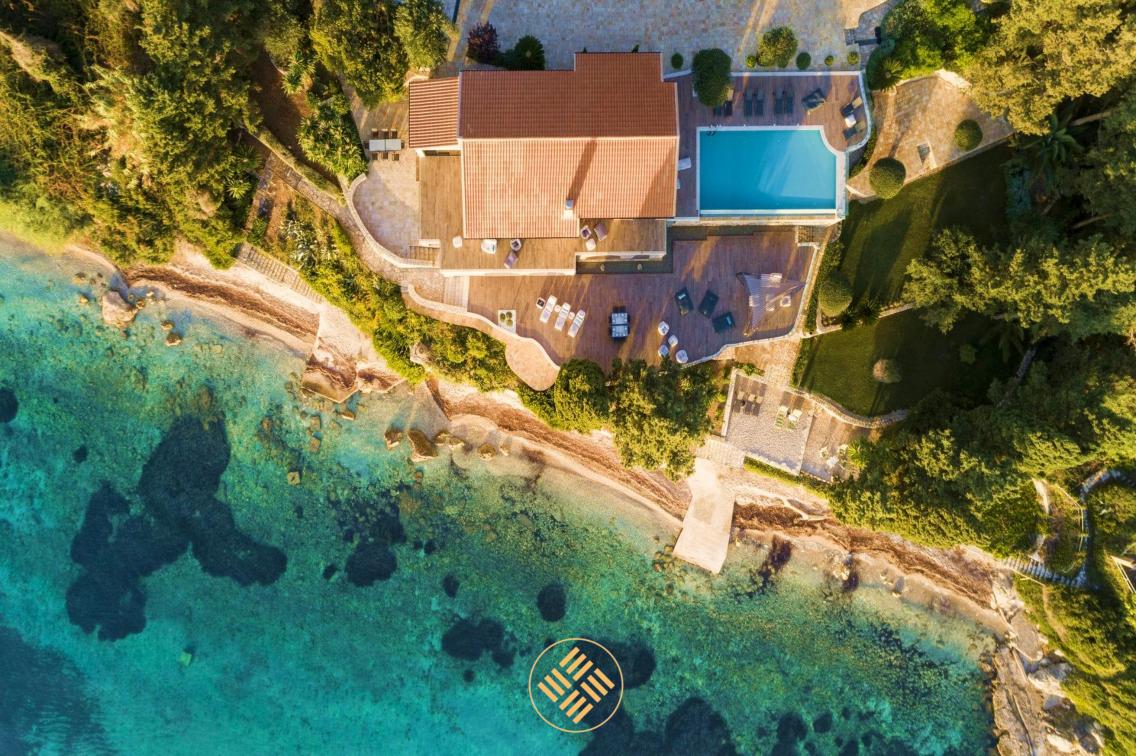

## Villa Maro, Corfu, Greece

14

0

Villa Maro is simply mesmerizing – guaranteed one of the best luxury villa experiences in Corfu. It is a prime beachfront location overlooking a charming bay in the eastern part of Corfu. A secluded beach, luxurious facilities, an infinity pool and a huge lush garden are only some of the estate's impressive highlights.

The estate is located directly on the beach on a hill offering unobstructed and stunning views of the Ionian Sea. The surrounding area is very peaceful and secluded without being too far away from the next small town. This villa is the perfect place to reunite with your family and friends for a unique holiday on this beautiful Greek island.

## FEATURES & AMENITIES

- Wifi access
- Nespresso coffee
- BBQ
- Private beach
- Private path to the beach
- Infinity pool
- Landscaped gardens
- Exterior sitting areas
- Private beach bar
- Outdoor dining area