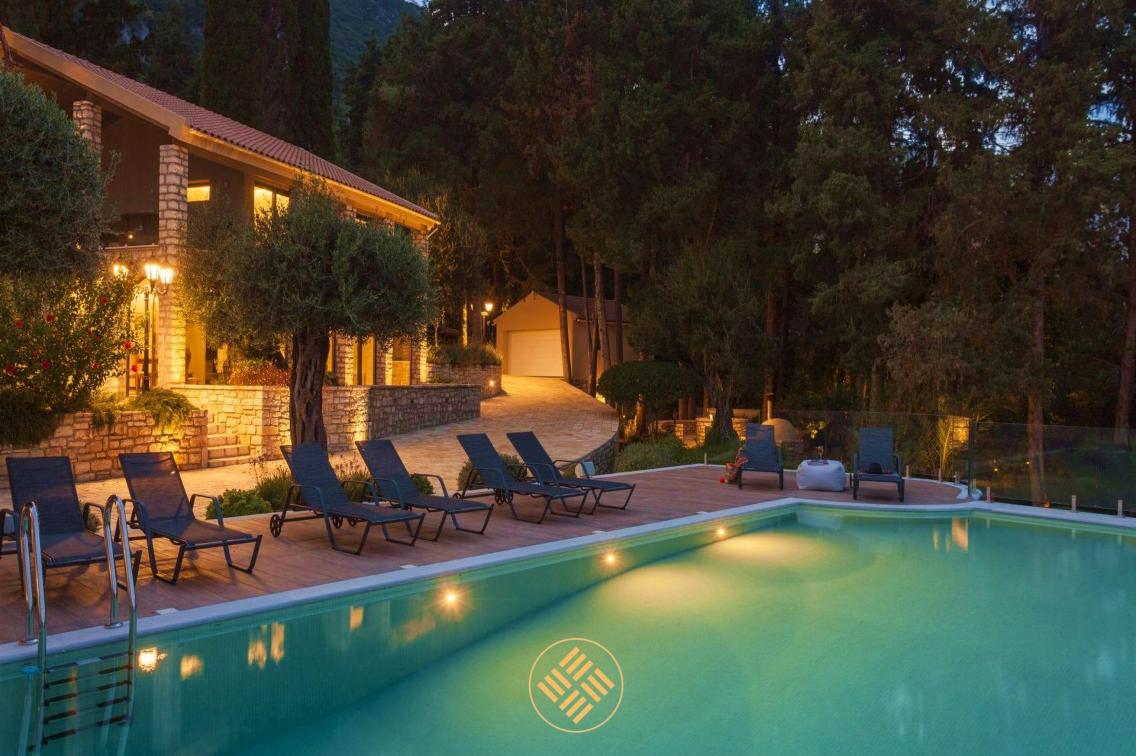

The property consists of two independent luxury private villas. Both villas can accommodate a total of 14 guests in 7 bedrooms and offer a vast variety of amenities which accommodates a top-class luxury resort. Perfect for an unforgettable Greek holiday experience!

## FEATURES & AMENITIES

- Wifi access
- Nespresso coffee
- BBQ
- Private beach
- Private path to the beach
- Infinity pool
- Landscaped gardens
- Exterior sitting areas
- Private beach bar
- Outdoor dining area