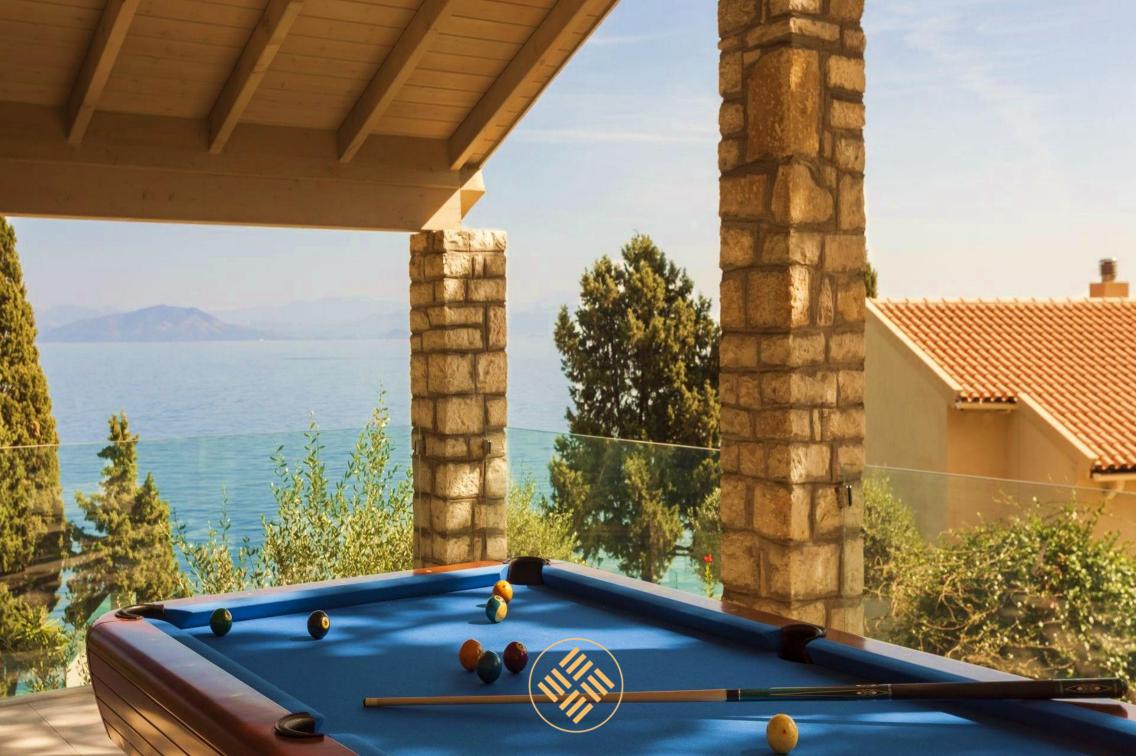

## Villa Maro, Corfu, Greece

14

0

Villa Maro is simply mesmerizing – guaranteed one of the best luxury villa experiences in Corfu. It is a prime beachfront location overlooking a charming bay in the eastern part of Corfu. A secluded beach, luxurious facilities, an infinity pool and a huge lush garden are only some of the estate's impressive highlights.

The estate is located directly on the beach on a hill offering unobstructed and stunning views of the Ionian Sea. The surrounding area is very peaceful and secluded without being too far away from the next small town. This villa is the perfect place to reunite with your family and friends for a unique holiday on this beautiful Greek island.

## FEATURES & AMENITIES

- Wifi access
- Nespresso coffee
- BBQ
- Private beach
- Private path to the beach
- Infinity pool
- Landscaped gardens
- Exterior sitting areas
- Private beach bar
- Outdoor dining area