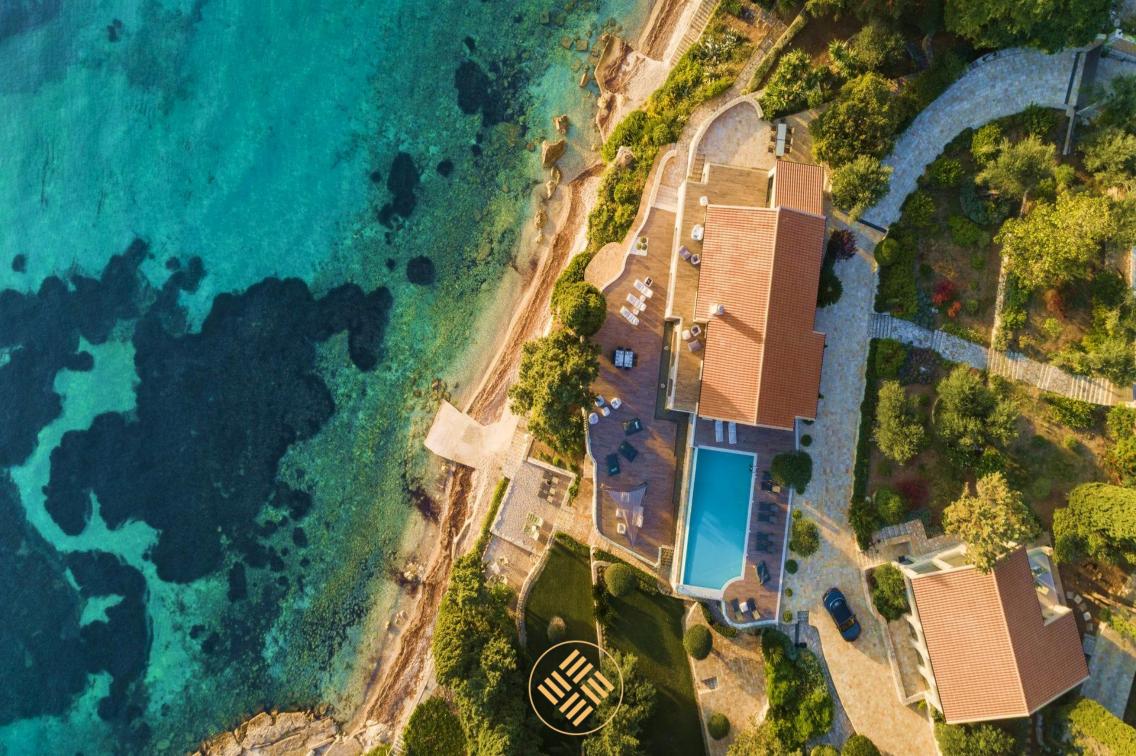

## Villa Maro, Corfu, Greece

14

0

Villa Maro is simply mesmerizing – guaranteed one of the best luxury villa experiences in Corfu. It is a prime beachfront location overlooking a charming bay in the eastern part of Corfu. A secluded beach, luxurious facilities, an infinity pool and a huge lush garden are only some of the estate's impressive highlights.

The property consists of two independent luxury private villas. Both villas can accommodate a total of 14 guests in 7 bedrooms and offer a vast variety of amenities which accommodates a top-class luxury resort. Perfect for an unforgettable Greek holiday experience!

## FEATURES & AMENITIES

- Wifi access
- Nespresso coffee
- BBQ
- Private beach
- Private path to the beach
- Infinity pool
- Landscaped gardens
- Exterior sitting areas
- Private beach bar
- Outdoor dining area