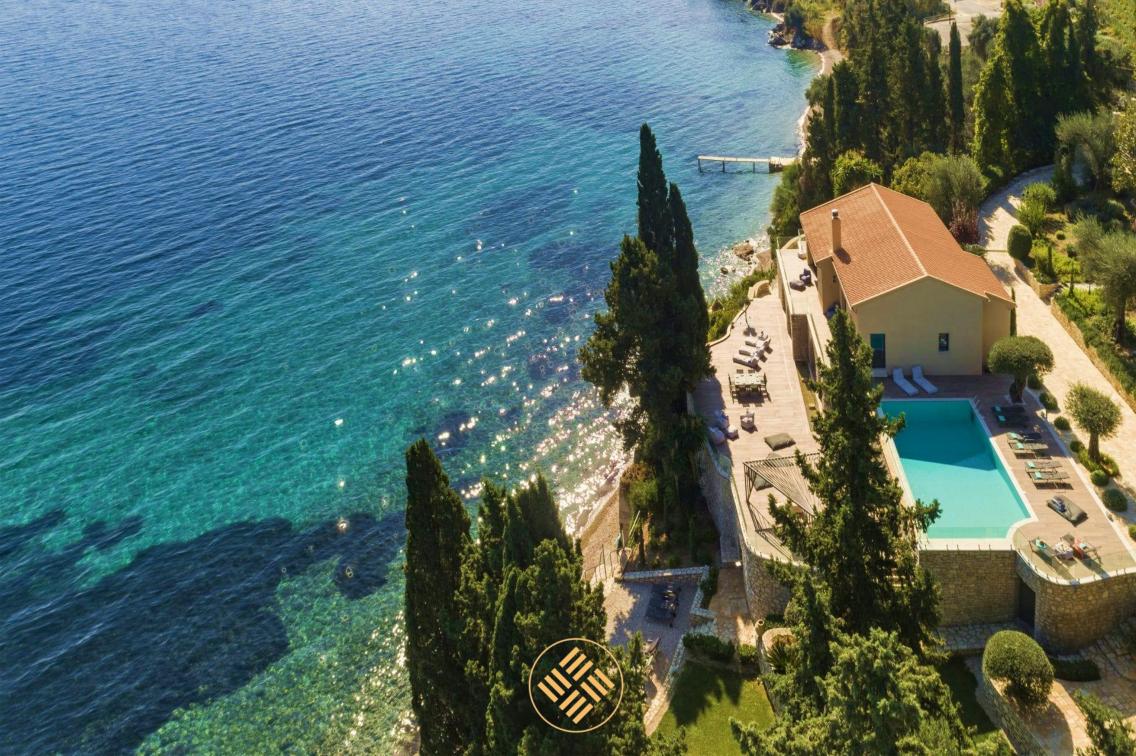

## Villa Maro, Corfu, Greece

14

0

Villa Maro is simply mesmerizing – guaranteed one of the best luxury villa experiences in Corfu. It is a prime beachfront location overlooking a charming bay in the eastern part of Corfu. A secluded beach, luxurious facilities, an infinity pool and a huge lush garden are only some of the estate's impressive highlights.

The estate is located directly on the beach on a hill offering unobstructed and stunning views of the Ionian Sea. The surrounding area is very peaceful and secluded without being too far away from the next small town. This villa is the perfect place to reunite with your family and friends for a unique holiday on this beautiful Greek island.

## FEATURES & AMENITIES

- Wifi access
- Nespresso coffee
- BBQ
- Private beach
- Private path to the beach
- Infinity pool
- Landscaped gardens
- Exterior sitting areas
- Private beach bar
- Outdoor dining area