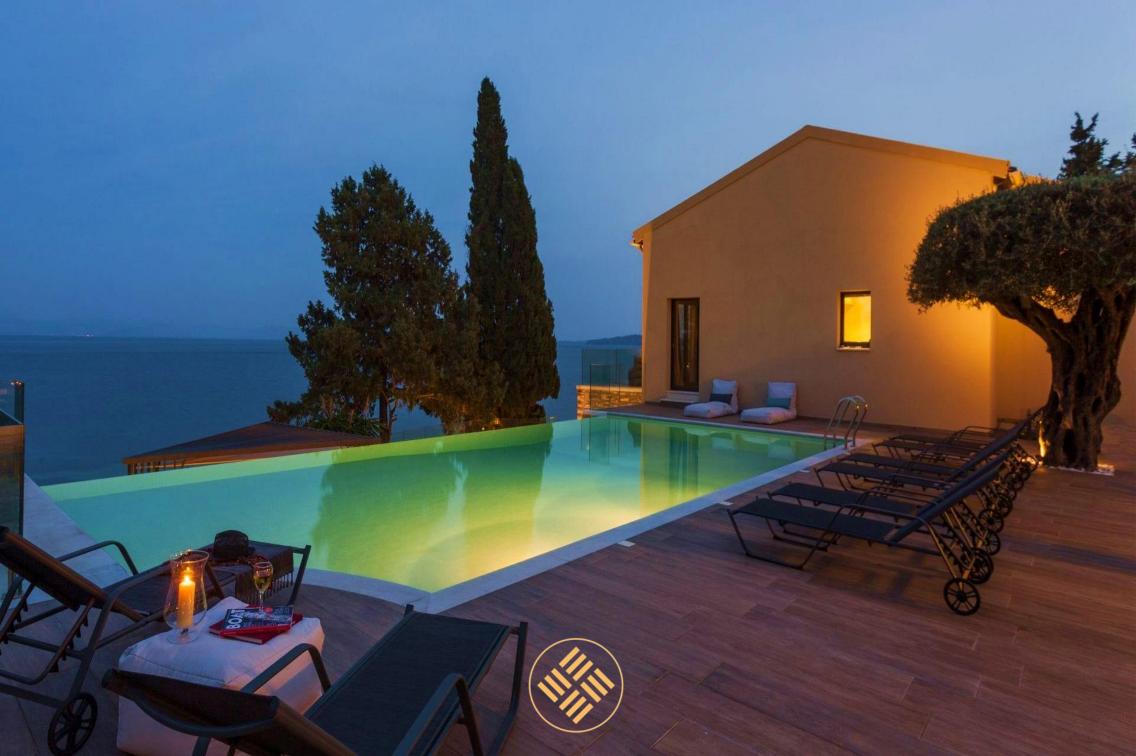

## Villa Maro, Corfu, Greece

14

0

Villa Maro is simply mesmerizing – guaranteed one of the best luxury villa experiences in Corfu. It is a prime beachfront location overlooking a charming bay in the eastern part of Corfu. A secluded beach, luxurious facilities, an infinity pool and a huge lush garden are only some of the estate's impressive highlights.

## FEATURES & AMENITIES

- Wifi access
- Nespresso coffee
- BBQ
- Private beach
- Private path to the beach
- Infinity pool
- Landscaped gardens
- Exterior sitting areas
- Private beach bar
- Outdoor dining area