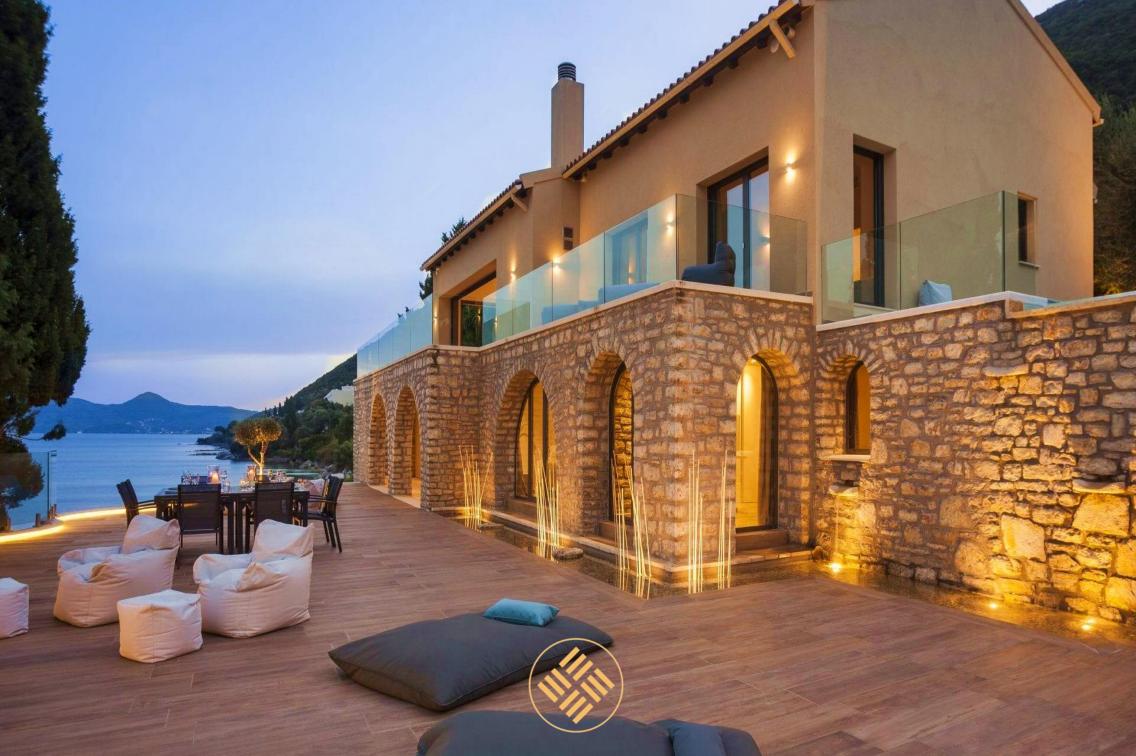

## Villa Maro, Corfu, Greece

14

0

Villa Maro is simply mesmerizing – guaranteed one of the best luxury villa experiences in Corfu. It is a prime beachfront location overlooking a charming bay in the eastern part of Corfu. A secluded beach, luxurious facilities, an infinity pool and a huge lush garden are only some of the estate's impressive highlights.

The estate is located directly on the beach on a hill offering unobstructed and stunning views of the Ionian Sea. The surrounding area is very peaceful and secluded without being too far away from the next small town. This villa is the perfect place to reunite with your family and friends for a unique holiday on this beautiful Greek island.