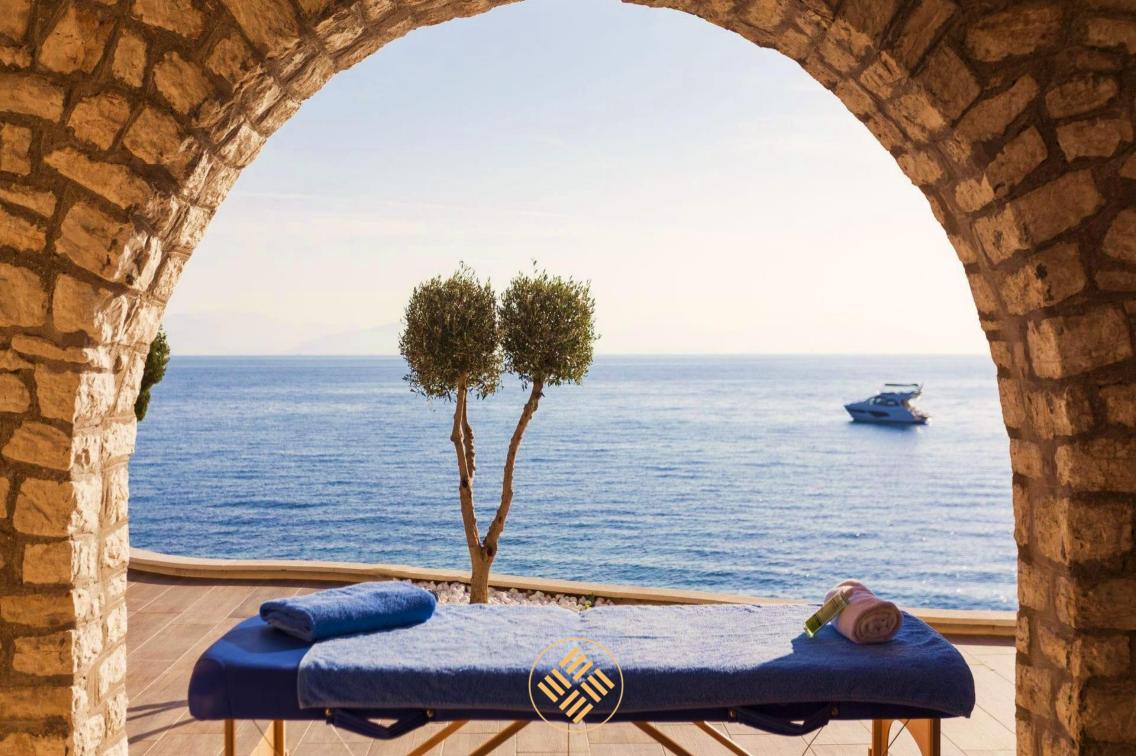

## FEATURES & AMENITIES

- Wifi access
- Nespresso coffee
- BBQ
- Private beach
- Private path to the beach
- Infinity pool
- Landscaped gardens
- Exterior sitting areas
- Private beach bar
- Outdoor dining area