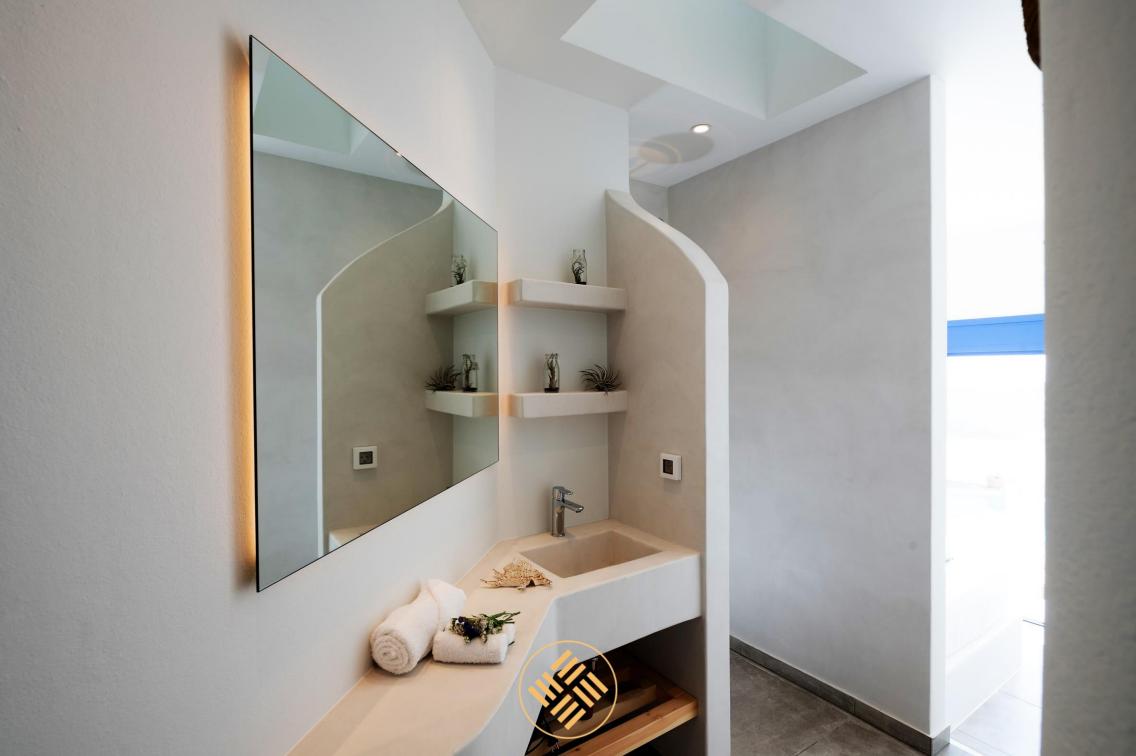

The 3 large terraces (outdoor dining, pool area, first floor terrace) allow your whole group to gather and enjoy being together, doing whatever you momentarily feel like. Or have drink at the bar near the bbq. If you want to be enjoy silence to read a book, have a drink or simply relax and enjoy a different view, you can retreat on one of the small terraces located in front of 2 bedrooms or facing Spinalonga. There are 5 bedrooms with ensuite bathrooms With its 3 bedrooms in the main building and 2 in the separate building, villa Orlana sleeps up to 10 adults. 4 bedrooms are equipped with queen size beds, 1 with double beds. Of course, there's air conditioning and wifi access everywhere. Large indoor living and dining The living room offers an amazing view thanks to the harmonica-windows opening on the whole length. Satellite TV and a moveable hifi party-box assure your leisure time. Probably the center piece of your holiday, everything revolves around the pool in villa Orlana Go for a swim, sit on the built-in bench to enjoy a cocktail from the outdoor bar or simply enjoy the infinity view. The 60 sqm invinity pool is heated from mid October to May.