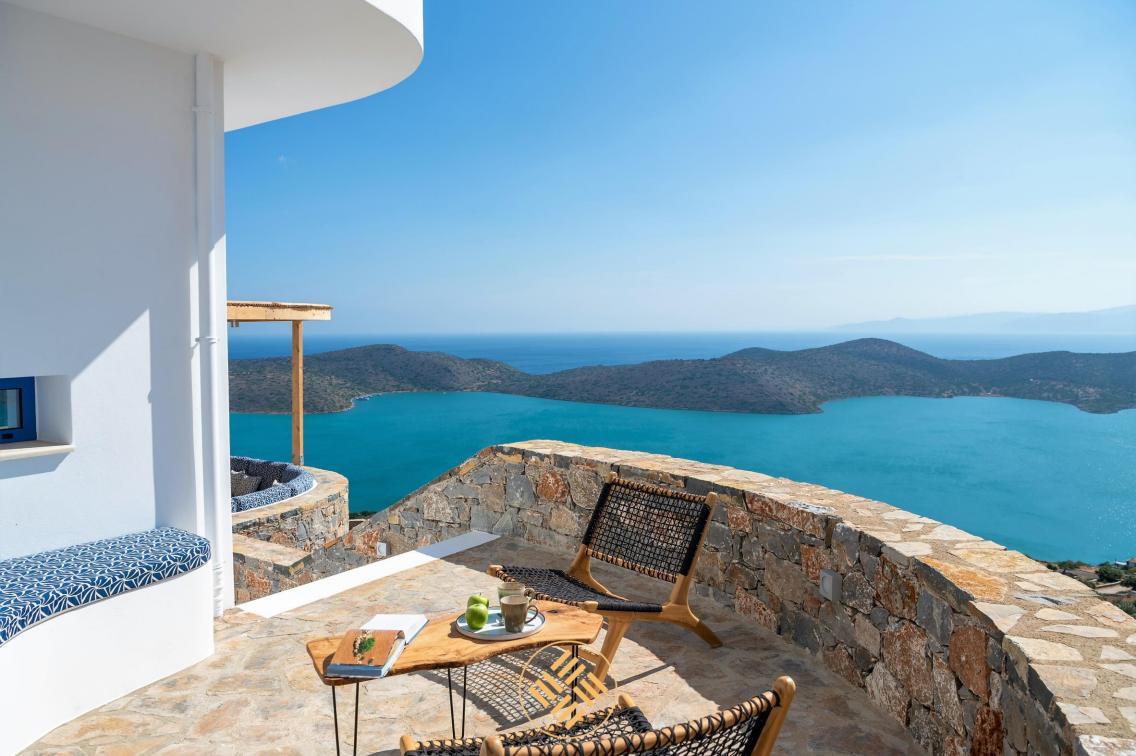

The 3 large terraces (outdoor dining, pool area, first floor terrace) allow your whole group to gather and enjoy being together, doing whatever you momentarily feel like. Or have drink at the bar near the bbq. If you want to be enjoy silence to read a book, have a drink or simply relax and enjoy a different view, you can retreat on one of the small terraces located in front of 2 bedrooms or facing Spinalonga. There are 5 bedrooms with ensuite bathrooms With its 3 bedrooms in the main building and 2 in the separate building, villa Orlana sleeps up to 10 adults. 4 bedrooms are equipped with queen size beds, 1 with double beds. Of course, there's air conditioning and wifi access everywhere. Large indoor living and dining The living room offers an amazing view thanks to the harmonica-windows opening on the whole length. Satellite TV and a moveable hifi party-box assure your leisure time. Probably the center piece of your holiday, everything revolves around the pool in villa Orlana Go for a swim, sit on the built-in bench to enjoy a cocktail from the outdoor bar or simply enjoy the infinity view. The 60 sqm invinity pool is heated from mid October to May.