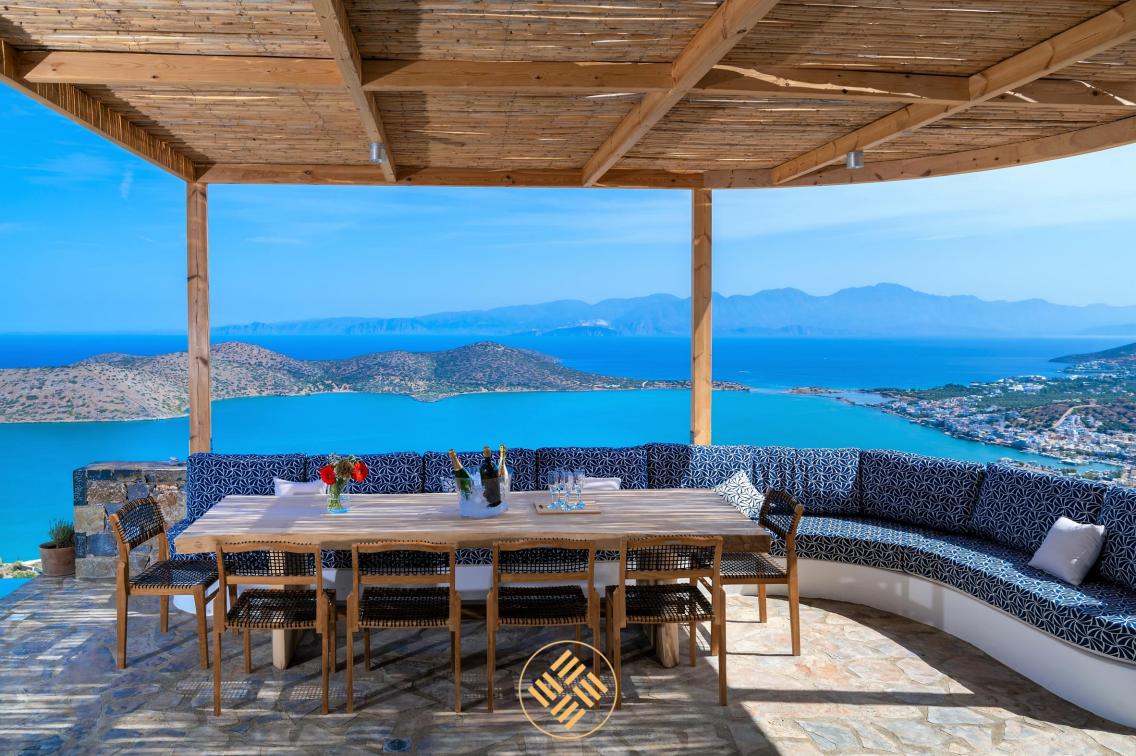

The 3 large terraces (outdoor dining, pool area, first floor terrace) allow your whole group to gather and enjoy being together, doing whatever you momentarily feel like. Or have drink at the bar near the bbq. If you want to be enjoy silence to read a book, have a drink or simply relax and enjoy a different view, you can retreat on one of the small terraces located in front of 2 bedrooms or facing Spinalonga. There are 5 bedrooms with ensuite bathrooms With its 3 bedrooms in the main building and 2 in the separate building, villa Orlana sleeps up to 10 adults. 4 bedrooms are equipped with queen size beds, 1 with double beds. Of course, there's air conditioning and wifi access everywhere. Large indoor living and dining The living room offers an amazing view thanks to the harmonica-windows opening on the whole length. Satellite TV and a moveable hifi party-box assure your leisure time. Probably the center piece of your holiday, everything revolves around the pool in villa Orlana Go for a swim, sit on the built-in bench to enjoy a cocktail from the outdoor bar or simply enjoy the infinity view. The 60 sqm invinity pool is heated from mid October to May.