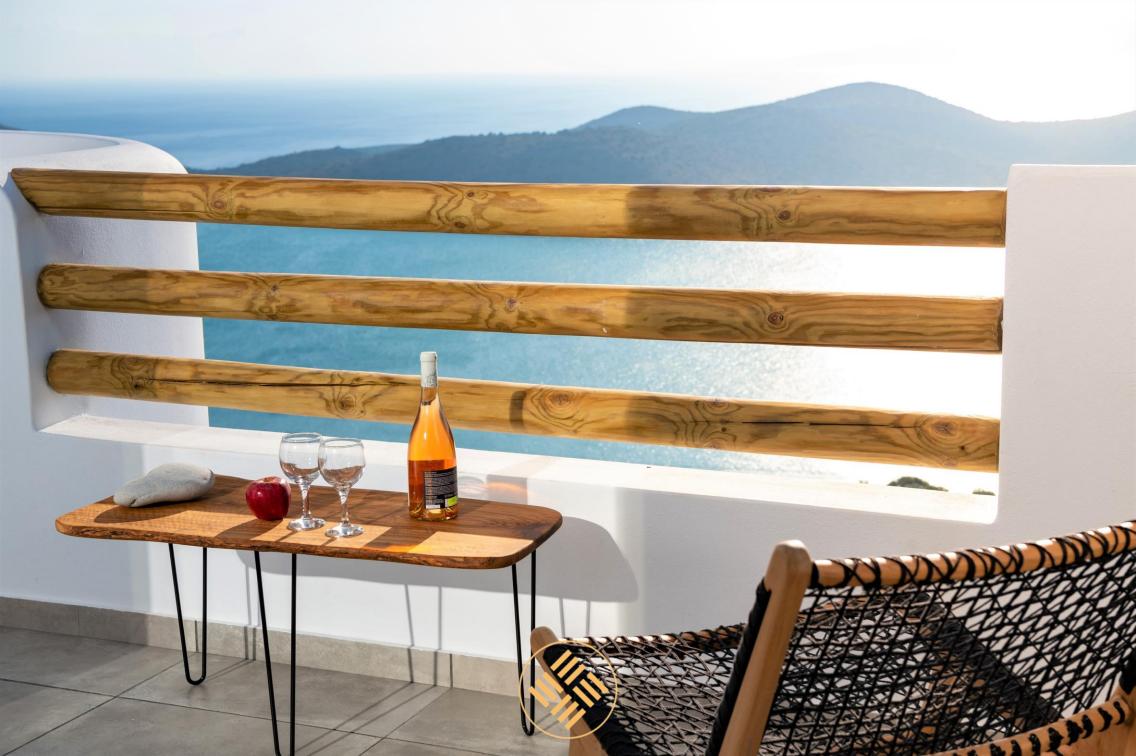

The 3 large terraces (outdoor dining, pool area, first floor terrace) allow your whole group to gather and enjoy being together, doing whatever you momentarily feel like. Or have drink at the bar near the bbq. If you want to be enjoy silence to read a book, have a drink or simply relax and enjoy a different view, you can retreat on one of the small terraces located in front of 2 bedrooms or facing Spinalonga. There are 5 bedrooms with ensuite bathrooms With its 3 bedrooms in the main building and 2 in the separate building, villa Orlana sleeps up to 10 adults. 4 bedrooms are equipped with queen size beds, 1 with double beds. Of course, there's air conditioning and wifi access everywhere. Large indoor living and dining The living room offers an amazing view thanks to the harmonica-windows opening on the whole length. Satellite TV and a moveable hifi party-box assure your leisure time. Probably the center piece of your holiday, everything revolves around the pool in villa Orlana Go for a swim, sit on the built-in bench to enjoy a cocktail from the outdoor bar or simply enjoy the infinity view. The 60 sqm invinity pool is heated from mid October to May.