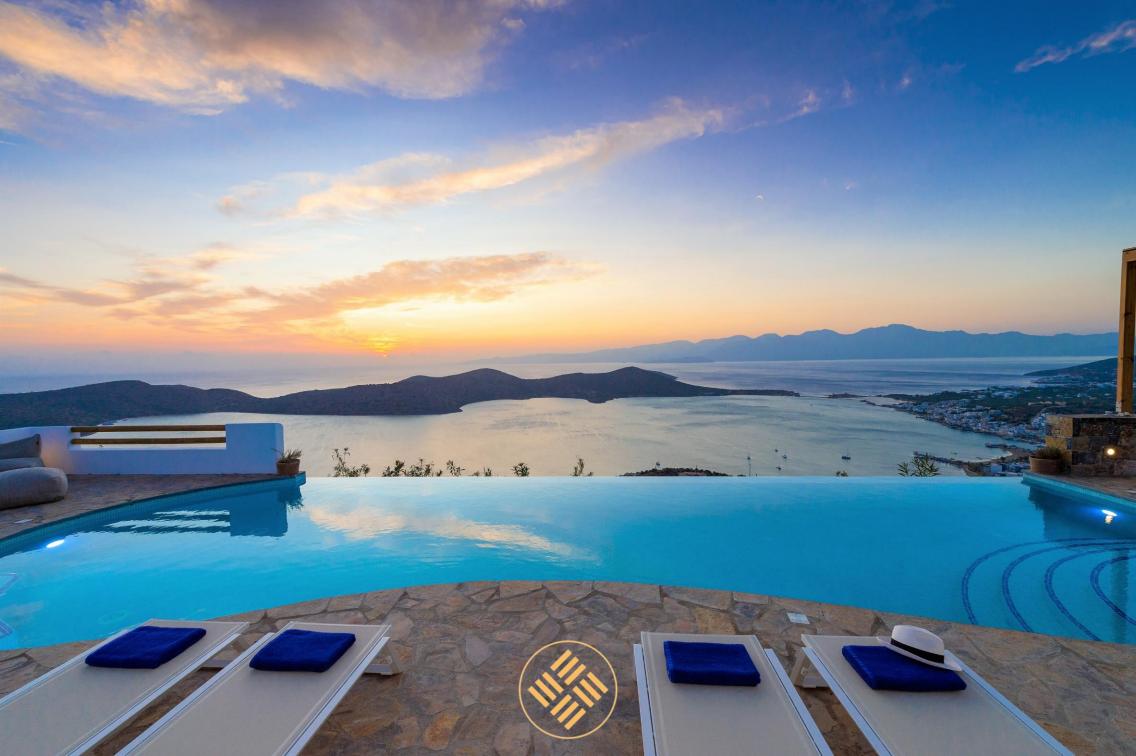

Located on a hilltop, Orlana is one of the very few villas to offer breathtaking views over and above the Kalydon peninsula to the endless open sea. There is a private access road to the villa. It is not a public road, meaning the plot is totally secluded, so 100% privacy is assured.

The 3 large terraces (outdoor dining, pool area, first floor terrace) allow your whole group to gather and enjoy being together, doing whatever you momentarily feel like. Or have drink at the bar near the bbq. If you want to be enjoy silence to read a book, have a drink or simply relax and enjoy a different view, you can retreat on one of the small terraces located in front of 2 bedrooms or facing Spinalonga. There are 5 bedrooms with ensuite bathrooms With its 3 bedrooms in the main building and 2 in the separate building, villa Orlana sleeps up to 10 adults. 4 bedrooms are equipped with queen size beds, 1 with double beds. Of course, there's air conditioning and wifi access everywhere. Large indoor living and dining The living room offers an amazing view thanks to the harmonica-windows opening on the whole length. Satellite TV and a moveable hifi party-box assure your leisure time. Probably the center piece of your holiday, everything revolves around the pool in villa Orlana Go for a swim, sit on the built-in bench to enjoy a cocktail from the outdoor bar or simply enjoy the infinity view. The 60 sqm invinity pool is heated from mid October to May.