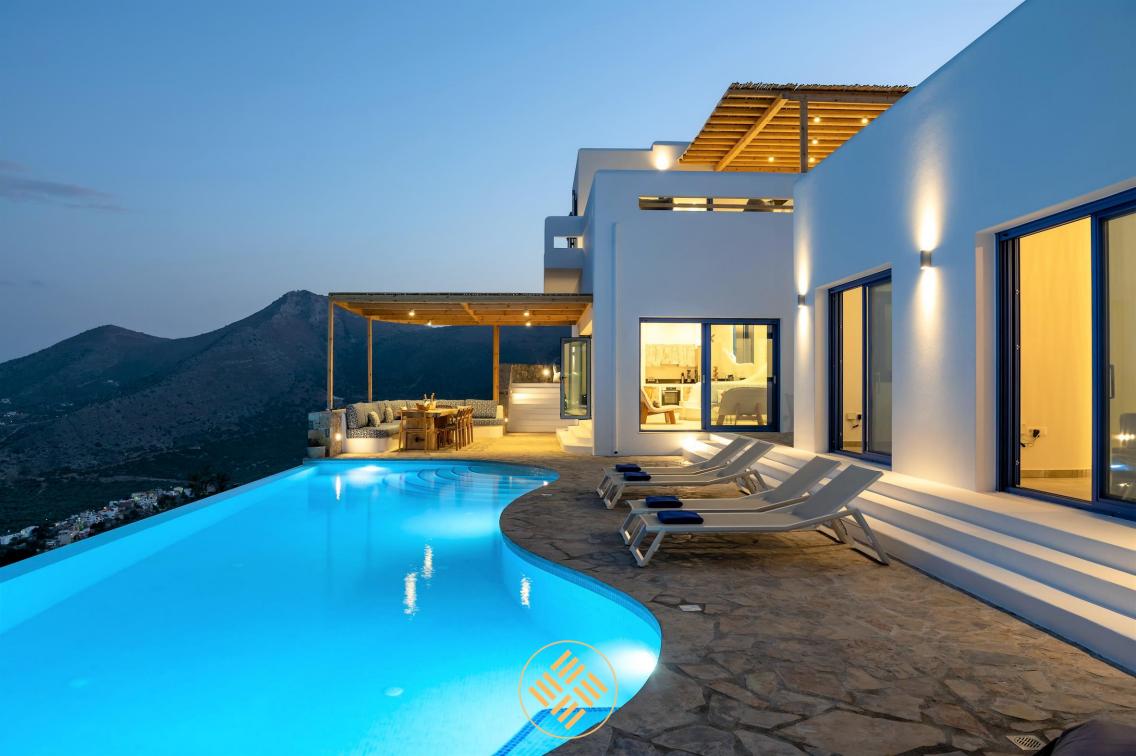

The 3 large terraces (outdoor dining, pool area, first floor terrace) allow your whole group to gather and enjoy being together, doing whatever you momentarily feel like. Or have drink at the bar near the bbq. If you want to be enjoy silence to read a book, have a drink or simply relax and enjoy a different view, you can retreat on one of the small terraces located in front of 2 bedrooms or facing Spinalonga. There are 5 bedrooms with ensuite bathrooms With its 3 bedrooms in the main building and 2 in the separate building, villa Orlana sleeps up to 10 adults. 4 bedrooms are equipped with queen size beds, 1 with double beds. Of course, there's air conditioning and wifi access everywhere. Large indoor living and dining The living room offers an amazing view thanks to the harmonica-windows opening on the whole length. Satellite TV and a moveable hifi party-box assure your leisure time. Probably the center piece of your holiday, everything revolves around the pool in villa Orlana Go for a swim, sit on the built-in bench to enjoy a cocktail from the outdoor bar or simply enjoy the infinity view. The 60 sqm invinity pool is heated from mid October to May.