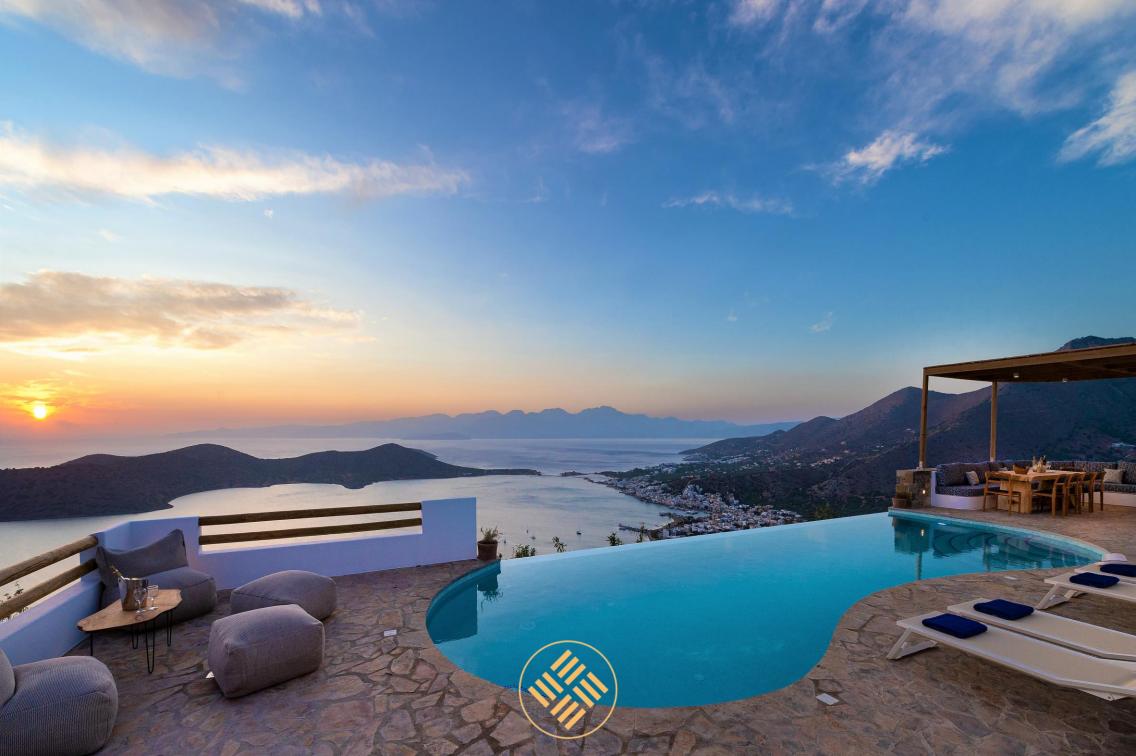

Located on a hilltop, Orlana is one of the very few villas to offer breathtaking views over and above the Kalydon peninsula to the endless open sea. There is a private access road to the villa. It is not a public road, meaning the plot is totally secluded, so 100% privacy is assured.

The 3 large terraces (outdoor dining, pool area, first floor terrace) allow your whole group to gather and enjoy being together, doing whatever you momentarily feel like. Or have drink at the bar near the bbq. If you want to be enjoy silence to read a book, have a drink or simply relax and enjoy a different view, you can retreat on one of the small terraces located in front of 2 bedrooms or facing Spinalonga. There are 5 bedrooms with ensuite bathrooms With its 3 bedrooms in the main building and 2 in the separate building, villa Orlana sleeps up to 10 adults. 4 bedrooms are equipped with queen size beds, 1 with double beds. Of course, there's air conditioning and wifi access everywhere. Large indoor living and dining The living room offers an amazing view thanks to the harmonica-windows opening on the whole length. Satellite TV and a moveable hifi party-box assure your leisure time. Probably the center piece of your holiday, everything revolves around the pool in villa Orlana Go for a swim, sit on the built-in bench to enjoy a cocktail from the outdoor bar or simply enjoy the infinity view. The 60 sqm invinity pool is heated from mid October to May.