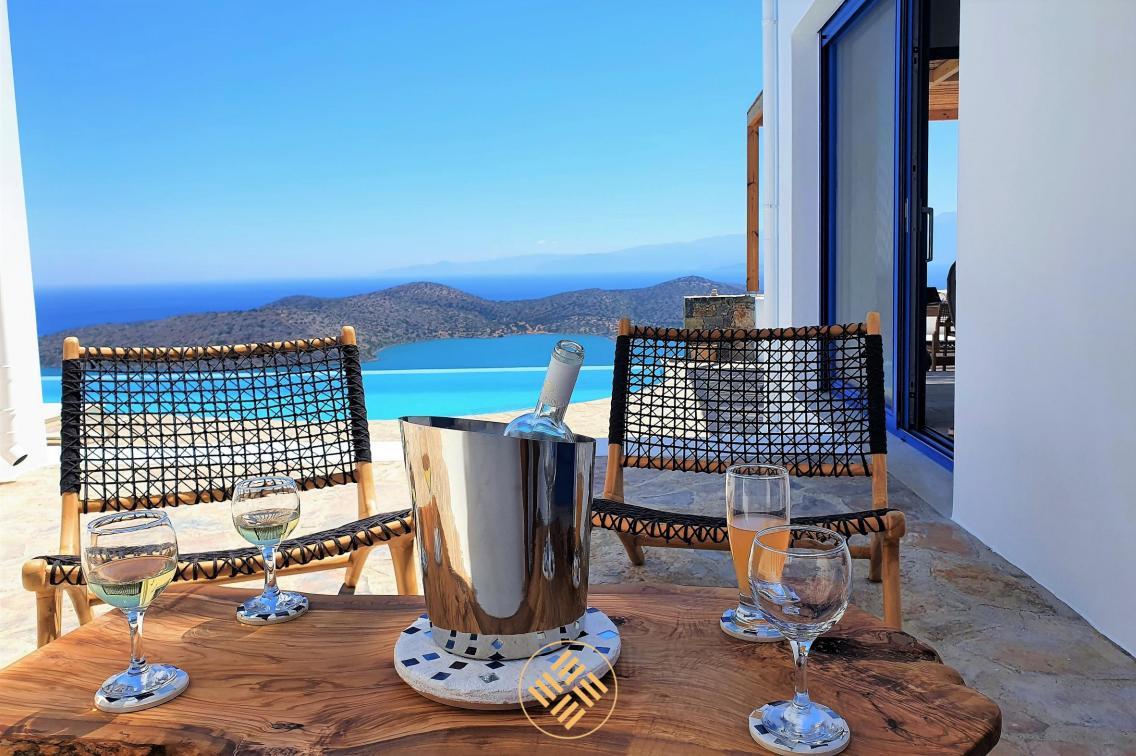

The 3 large terraces (outdoor dining, pool area, first floor terrace) allow your whole group to gather and enjoy being together, doing whatever you momentarily feel like. Or have drink at the bar near the bbq. If you want to be enjoy silence to read a book, have a drink or simply relax and enjoy a different view, you can retreat on one of the small terraces located in front of 2 bedrooms or facing Spinalonga. There are 5 bedrooms with ensuite bathrooms With its 3 bedrooms in the main building and 2 in the separate building, villa Orlana sleeps up to 10 adults. 4 bedrooms are equipped with queen size beds, 1 with double beds. Of course, there's air conditioning and wifi access everywhere. Large indoor living and dining The living room offers an amazing view thanks to the harmonica-windows opening on the whole length. Satellite TV and a moveable hifi party-box assure your leisure time. Probably the center piece of your holiday, everything revolves around the pool in villa Orlana Go for a swim, sit on the built-in bench to enjoy a cocktail from the outdoor bar or simply enjoy the infinity view. The 60 sqm invinity pool is heated from mid October to May.