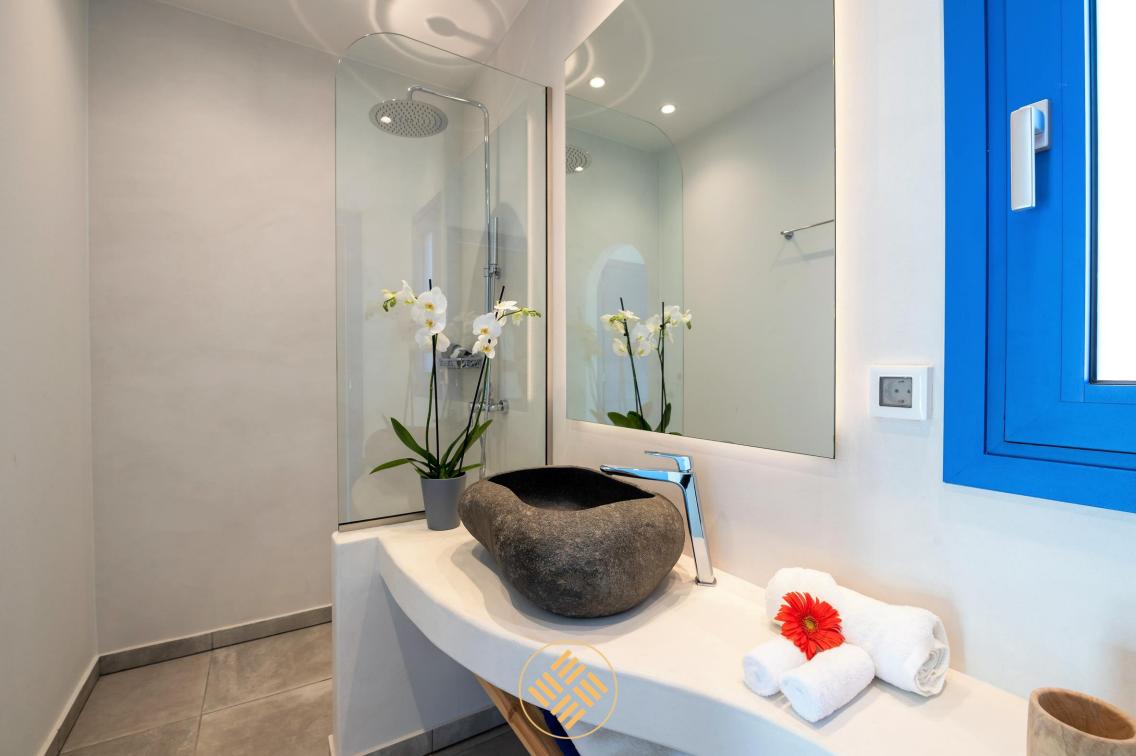

The 3 large terraces (outdoor dining, pool area, first floor terrace) allow your whole group to gather and enjoy being together, doing whatever you momentarily feel like. Or have drink at the bar near the bbq. If you want to be enjoy silence to read a book, have a drink or simply relax and enjoy a different view, you can retreat on one of the small terraces located in front of 2 bedrooms or facing Spinalonga. There are 5 bedrooms with ensuite bathrooms With its 3 bedrooms in the main building and 2 in the separate building, villa Orlana sleeps up to 10 adults. 4 bedrooms are equipped with queen size beds, 1 with double beds. Of course, there's air conditioning and wifi access everywhere. Large indoor living and dining The living room offers an amazing view thanks to the harmonica-windows opening on the whole length. Satellite TV and a moveable hifi party-box assure your leisure time. Probably the center piece of your holiday, everything revolves around the pool in villa Orlana Go for a swim, sit on the built-in bench to enjoy a cocktail from the outdoor bar or simply enjoy the infinity view. The 60 sqm invinity pool is heated from mid October to May.