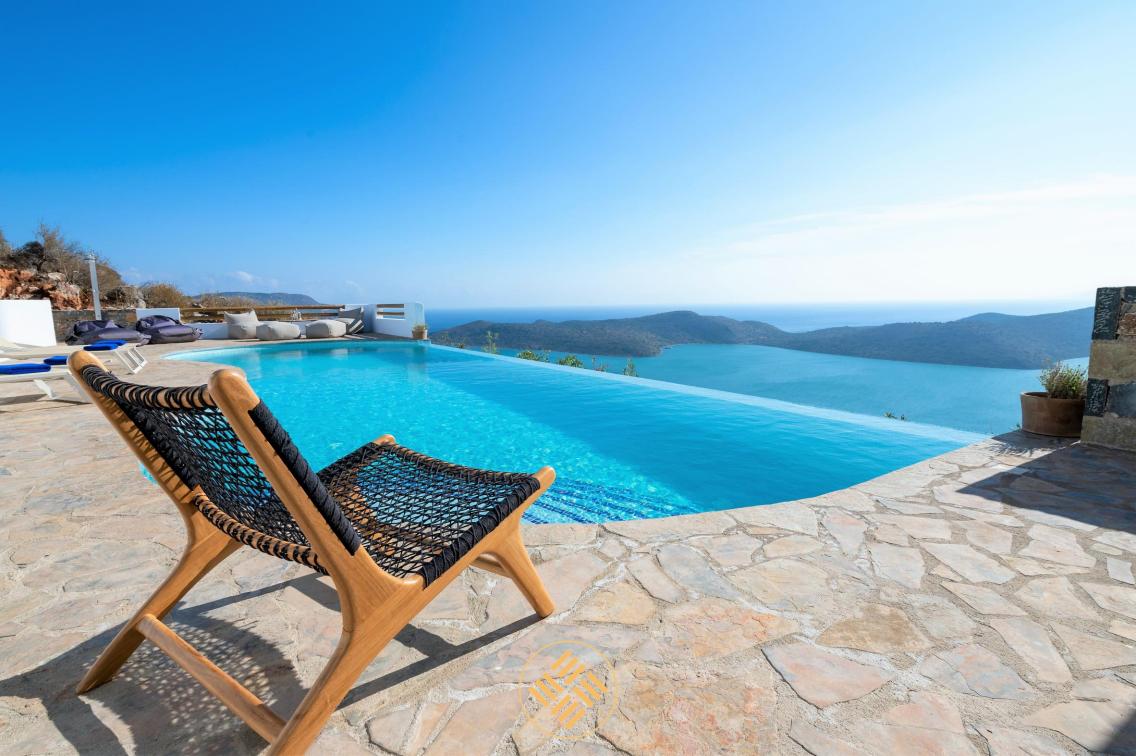

The 3 large terraces (outdoor dining, pool area, first floor terrace) allow your whole group to gather and enjoy being together, doing whatever you momentarily feel like. Or have drink at the bar near the bbq. If you want to be enjoy silence to read a book, have a drink or simply relax and enjoy a different view, you can retreat on one of the small terraces located in front of 2 bedrooms or facing Spinalonga. There are 5 bedrooms with ensuite bathrooms With its 3 bedrooms in the main building and 2 in the separate building, villa Orlana sleeps up to 10 adults. 4 bedrooms are equipped with queen size beds, 1 with double beds. Of course, there's air conditioning and wifi access everywhere. Large indoor living and dining The living room offers an amazing view thanks to the harmonica-windows opening on the whole length. Satellite TV and a moveable hifi party-box assure your leisure time. Probably the center piece of your holiday, everything revolves around the pool in villa Orlana Go for a swim, sit on the built-in bench to enjoy a cocktail from the outdoor bar or simply enjoy the infinity view. The 60 sqm invinity pool is heated from mid October to May.