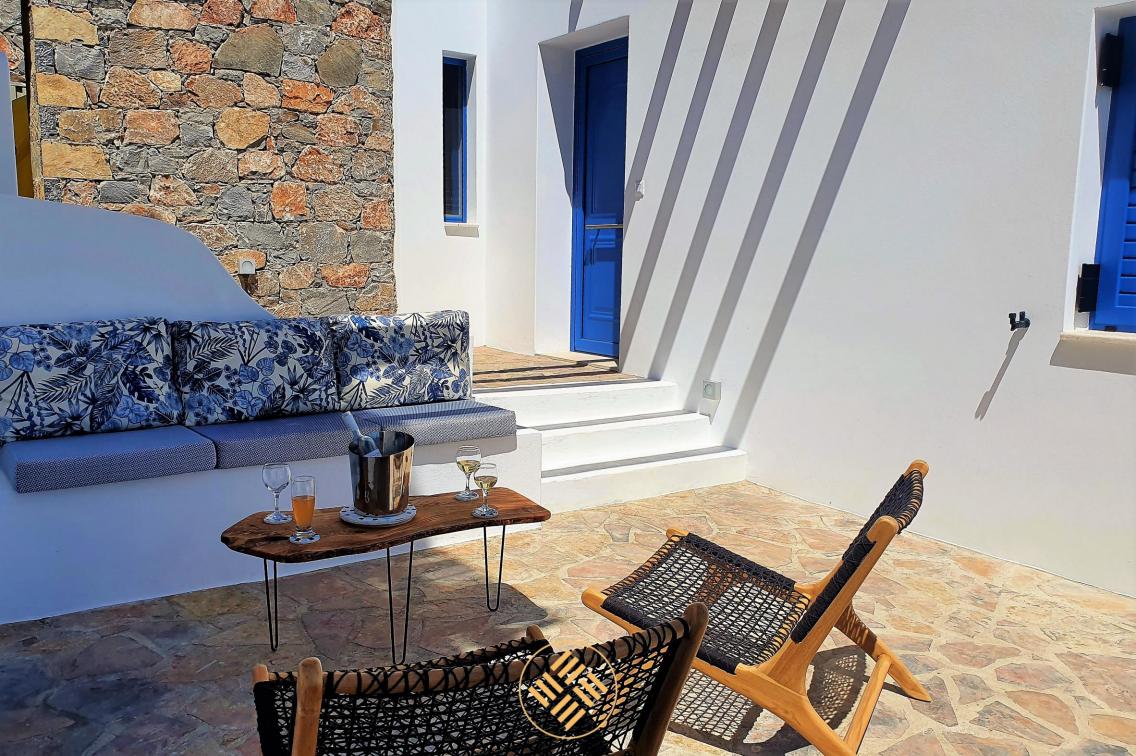

The 3 large terraces (outdoor dining, pool area, first floor terrace) allow your whole group to gather and enjoy being together, doing whatever you momentarily feel like. Or have drink at the bar near the bbq. If you want to be enjoy silence to read a book, have a drink or simply relax and enjoy a different view, you can retreat on one of the small terraces located in front of 2 bedrooms or facing Spinalonga. There are 5 bedrooms with ensuite bathrooms With its 3 bedrooms in the main building and 2 in the separate building, villa Orlana sleeps up to 10 adults. 4 bedrooms are equipped with queen size beds, 1 with double beds. Of course, there's air conditioning and wifi access everywhere. Large indoor living and dining The living room offers an amazing view thanks to the harmonica-windows opening on the whole length. Satellite TV and a moveable hifi party-box assure your leisure time. Probably the center piece of your holiday, everything revolves around the pool in villa Orlana Go for a swim, sit on the built-in bench to enjoy a cocktail from the outdoor bar or simply enjoy the infinity view. The 60 sqm invinity pool is heated from mid October to May.