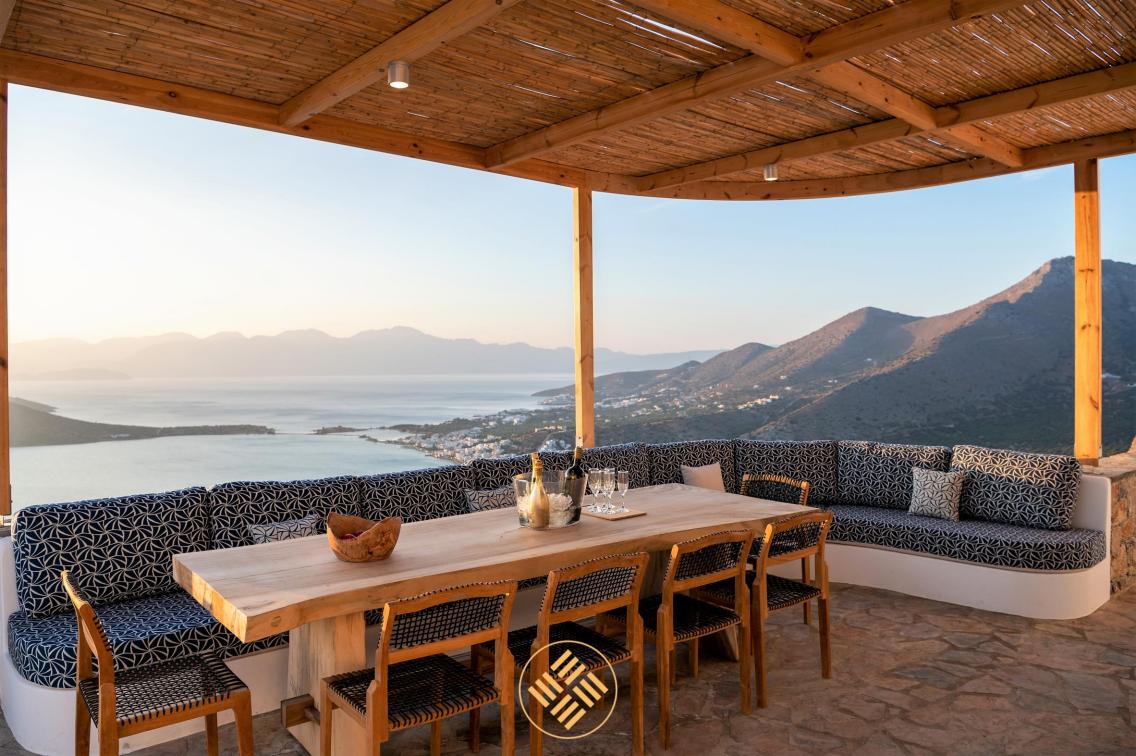

The 3 large terraces (outdoor dining, pool area, first floor terrace) allow your whole group to gather and enjoy being together, doing whatever you momentarily feel like. Or have drink at the bar near the bbq. If you want to be enjoy silence to read a book, have a drink or simply relax and enjoy a different view, you can retreat on one of the small terraces located in front of 2 bedrooms or facing Spinalonga. There are 5 bedrooms with ensuite bathrooms With its 3 bedrooms in the main building and 2 in the separate building, villa Orlana sleeps up to 10 adults. 4 bedrooms are equipped with queen size beds, 1 with double beds. Of course, there's air conditioning and wifi access everywhere. Large indoor living and dining The living room offers an amazing view thanks to the harmonica-windows opening on the whole length. Satellite TV and a moveable hifi party-box assure your leisure time. Probably the center piece of your holiday, everything revolves around the pool in villa Orlana Go for a swim, sit on the built-in bench to enjoy a cocktail from the outdoor bar or simply enjoy the infinity view. The 60 sqm invinity pool is heated from mid October to May.