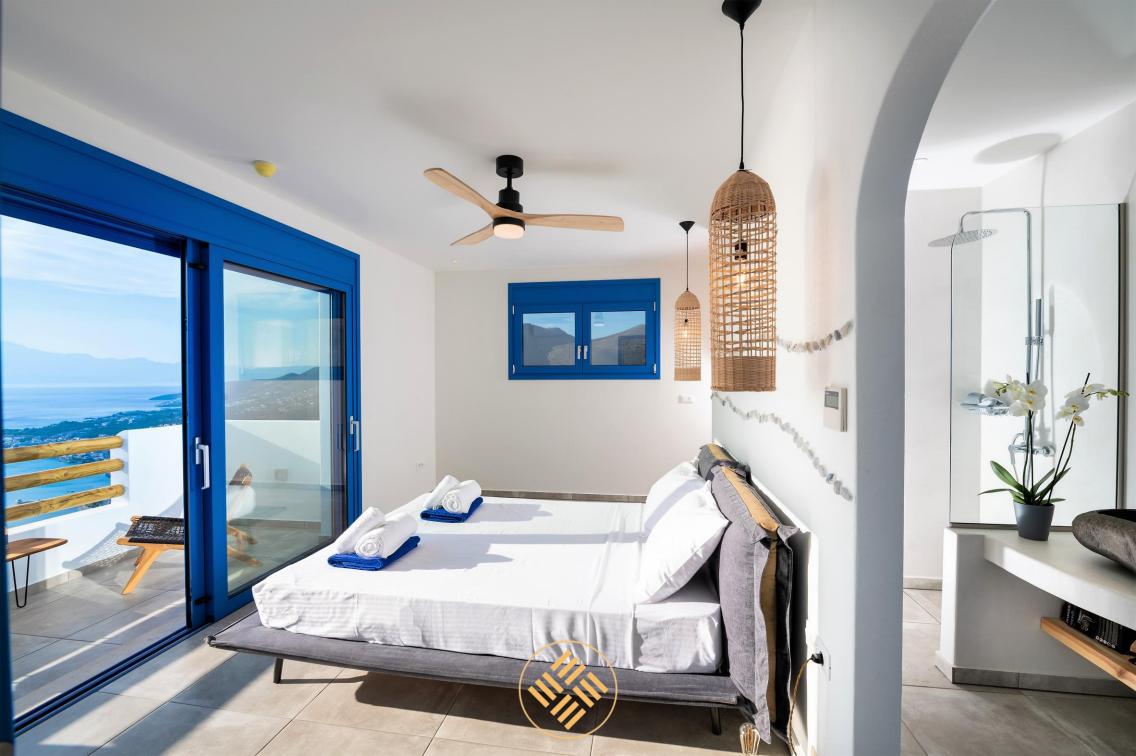

The 3 large terraces (outdoor dining, pool area, first floor terrace) allow your whole group to gather and enjoy being together, doing whatever you momentarily feel like. Or have drink at the bar near the bbq. If you want to be enjoy silence to read a book, have a drink or simply relax and enjoy a different view, you can retreat on one of the small terraces located in front of 2 bedrooms or facing Spinalonga. There are 5 bedrooms with ensuite bathrooms With its 3 bedrooms in the main building and 2 in the separate building, villa Orlana sleeps up to 10 adults. 4 bedrooms are equipped with queen size beds, 1 with double beds. Of course, there's air conditioning and wifi access everywhere. Large indoor living and dining The living room offers an amazing view thanks to the harmonica-windows opening on the whole length. Satellite TV and a moveable hifi party-box assure your leisure time. Probably the center piece of your holiday, everything revolves around the pool in villa Orlana Go for a swim, sit on the built-in bench to enjoy a cocktail from the outdoor bar or simply enjoy the infinity view. The 60 sqm invinity pool is heated from mid October to May.