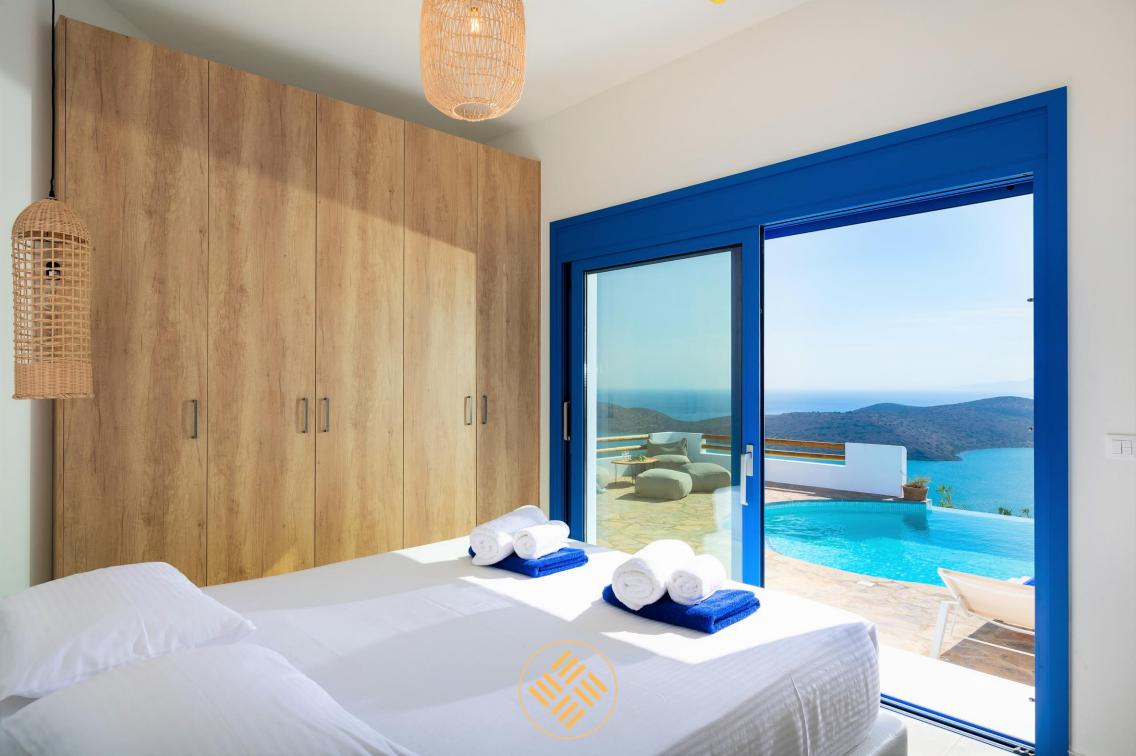

The 3 large terraces (outdoor dining, pool area, first floor terrace) allow your whole group to gather and enjoy being together, doing whatever you momentarily feel like. Or have drink at the bar near the bbq. If you want to be enjoy silence to read a book, have a drink or simply relax and enjoy a different view, you can retreat on one of the small terraces located in front of 2 bedrooms or facing Spinalonga. There are 5 bedrooms with ensuite bathrooms With its 3 bedrooms in the main building and 2 in the separate building, villa Orlana sleeps up to 10 adults. 4 bedrooms are equipped with queen size beds, 1 with double beds. Of course, there's air conditioning and wifi access everywhere. Large indoor living and dining The living room offers an amazing view thanks to the harmonica-windows opening on the whole length. Satellite TV and a moveable hifi party-box assure your leisure time. Probably the center piece of your holiday, everything revolves around the pool in villa Orlana Go for a swim, sit on the built-in bench to enjoy a cocktail from the outdoor bar or simply enjoy the infinity view. The 60 sqm invinity pool is heated from mid October to May.