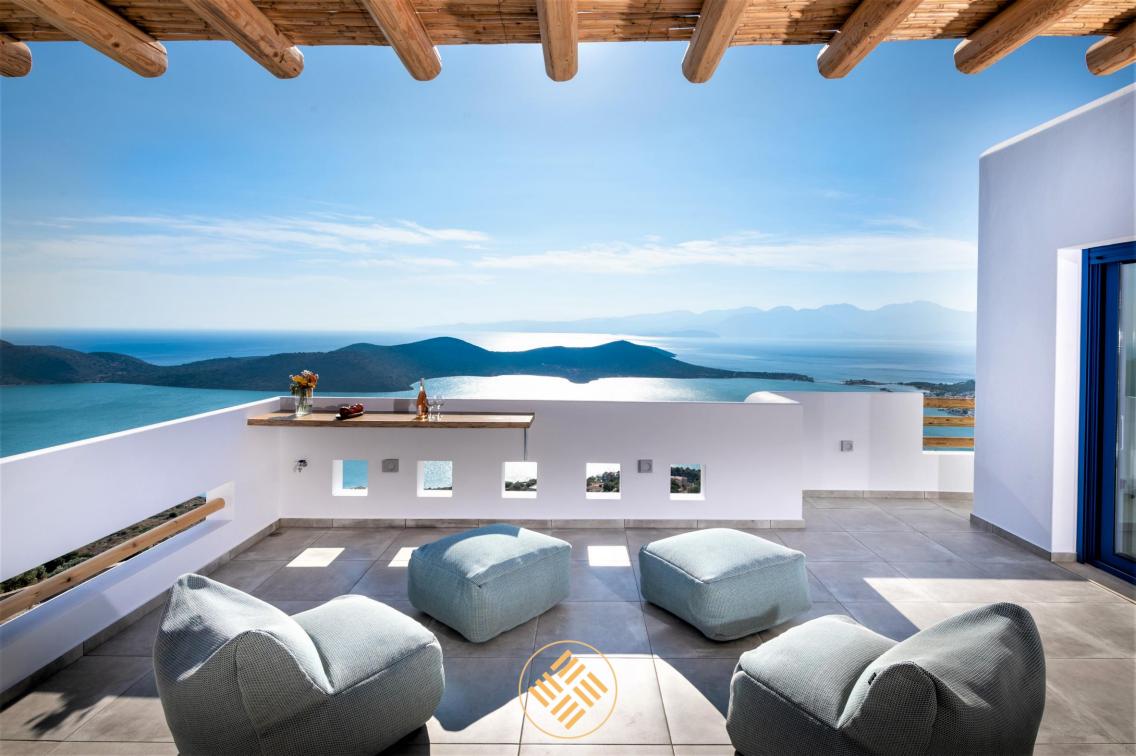

Located on a hilltop, Orlana is one of the very few villas to offer breathtaking views over and above the Kalydon peninsula to the endless open sea. There is a private access road to the villa. It is not a public road, meaning the plot is totally secluded, so 100% privacy is assured.

The 3 large terraces (outdoor dining, pool area, first floor terrace) allow your whole group to gather and enjoy being together, doing whatever you momentarily feel like. Or have drink at the bar near the bbq. If you want to be enjoy silence to read a book, have a drink or simply relax and enjoy a different view, you can retreat on one of the small terraces located in front of 2 bedrooms or facing Spinalonga. There are 5 bedrooms with ensuite bathrooms With its 3 bedrooms in the main building and 2 in the separate building, villa Orlana sleeps up to 10 adults. 4 bedrooms are equipped with queen size beds, 1 with double beds. Of course, there's air conditioning and wifi access everywhere. Large indoor living and dining The living room offers an amazing view thanks to the harmonica-windows opening on the whole length. Satellite TV and a moveable hifi party-box assure your leisure time. Probably the center piece of your holiday, everything revolves around the pool in villa Orlana Go for a swim, sit on the built-in bench to enjoy a cocktail from the outdoor bar or simply enjoy the infinity view. The 60 sqm invinity pool is heated from mid October to May.