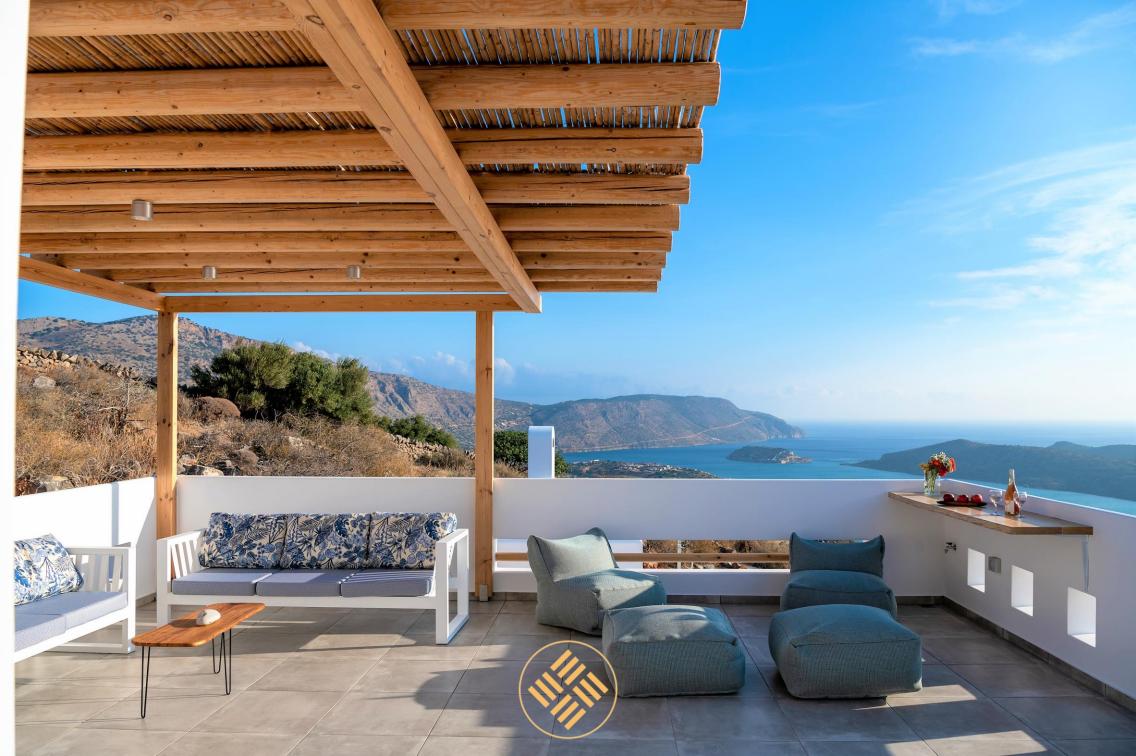

The 3 large terraces (outdoor dining, pool area, first floor terrace) allow your whole group to gather and enjoy being together, doing whatever you momentarily feel like. Or have drink at the bar near the bbq. If you want to be enjoy silence to read a book, have a drink or simply relax and enjoy a different view, you can retreat on one of the small terraces located in front of 2 bedrooms or facing Spinalonga. There are 5 bedrooms with ensuite bathrooms With its 3 bedrooms in the main building and 2 in the separate building, villa Orlana sleeps up to 10 adults. 4 bedrooms are equipped with queen size beds, 1 with double beds. Of course, there's air conditioning and wifi access everywhere. Large indoor living and dining The living room offers an amazing view thanks to the harmonica-windows opening on the whole length. Satellite TV and a moveable hifi party-box assure your leisure time. Probably the center piece of your holiday, everything revolves around the pool in villa Orlana Go for a swim, sit on the built-in bench to enjoy a cocktail from the outdoor bar or simply enjoy the infinity view. The 60 sqm invinity pool is heated from mid October to May.