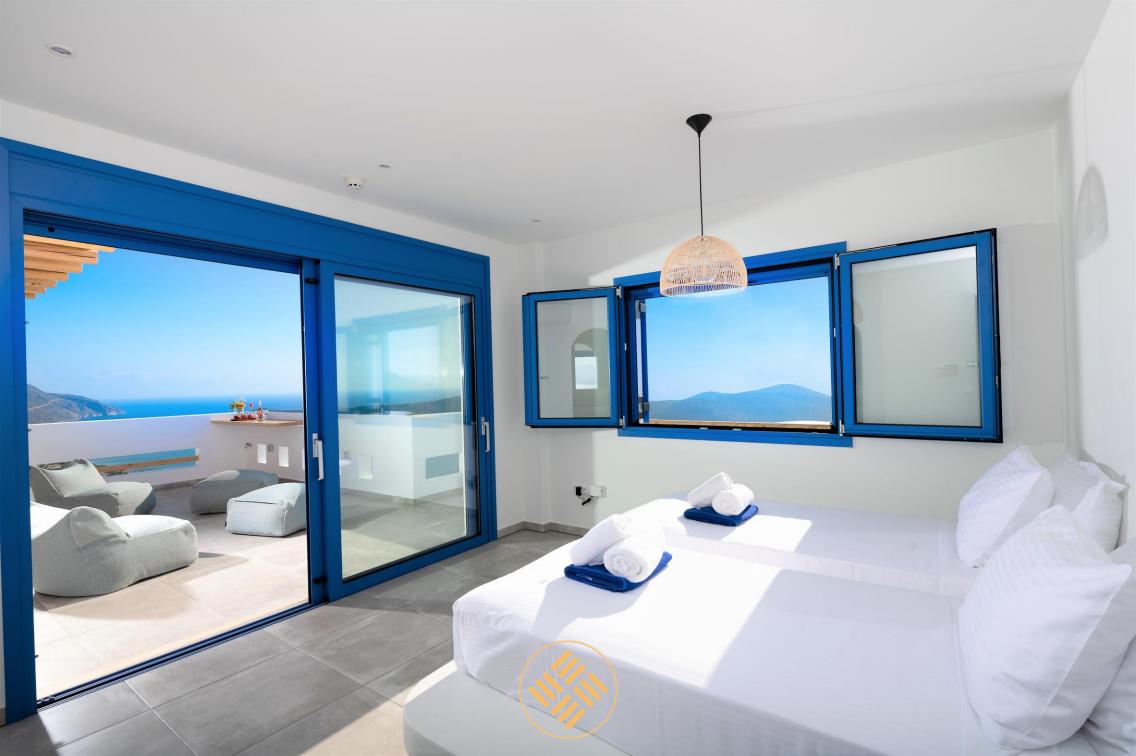

The 3 large terraces (outdoor dining, pool area, first floor terrace) allow your whole group to gather and enjoy being together, doing whatever you momentarily feel like. Or have drink at the bar near the bbq. If you want to be enjoy silence to read a book, have a drink or simply relax and enjoy a different view, you can retreat on one of the small terraces located in front of 2 bedrooms or facing Spinalonga. There are 5 bedrooms with ensuite bathrooms With its 3 bedrooms in the main building and 2 in the separate building, villa Orlana sleeps up to 10 adults. 4 bedrooms are equipped with queen size beds, 1 with double beds. Of course, there's air conditioning and wifi access everywhere. Large indoor living and dining The living room offers an amazing view thanks to the harmonica-windows opening on the whole length. Satellite TV and a moveable hifi party-box assure your leisure time. Probably the center piece of your holiday, everything revolves around the pool in villa Orlana Go for a swim, sit on the built-in bench to enjoy a cocktail from the outdoor bar or simply enjoy the infinity view. The 60 sqm invinity pool is heated from mid October to May.