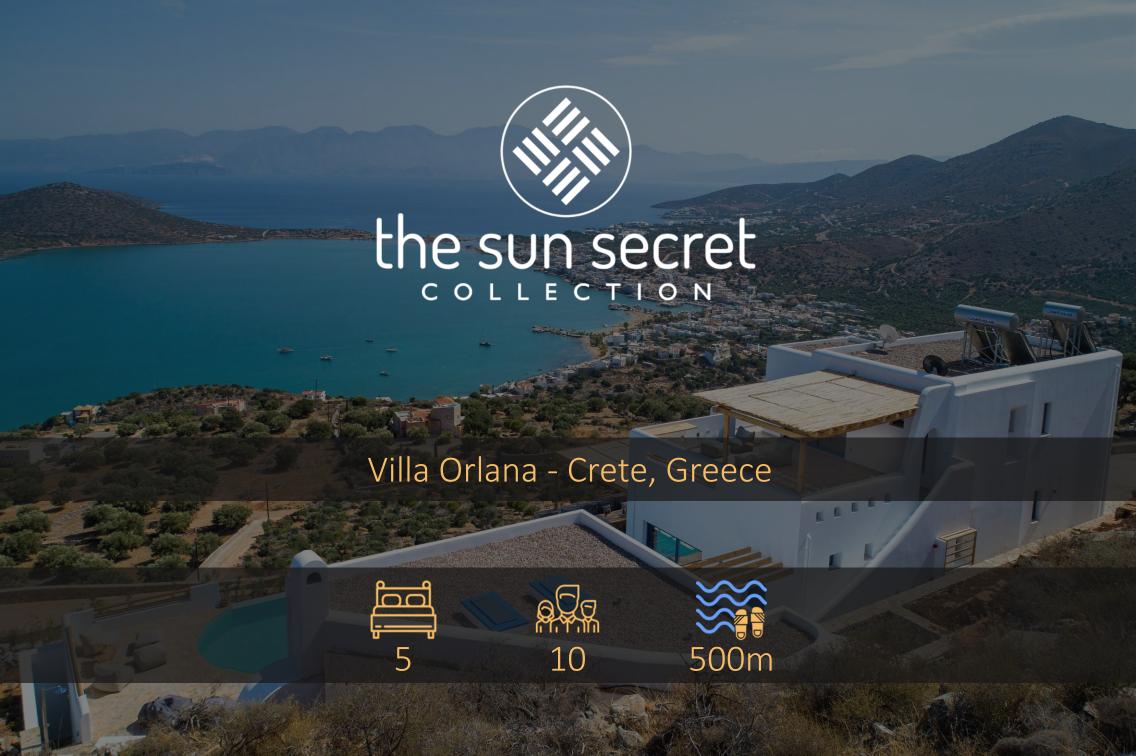

Located on a hilltop, Orlana is one of the very few villas to offer breathtaking views over and above the Kalydon peninsula to the endless open sea. There is a private access road to the villa. It is not a public road, meaning the plot is totally secluded, so 100% privacy is assured.