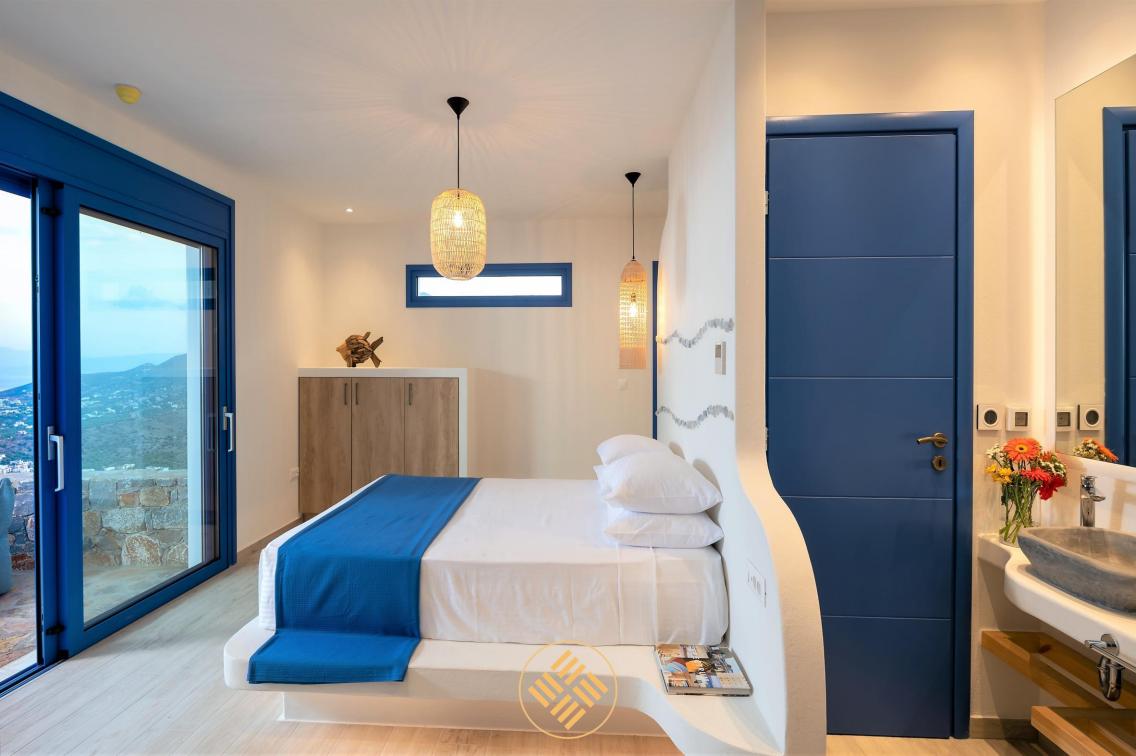

The 3 large terraces (outdoor dining, pool area, first floor terrace) allow your whole group to gather and enjoy being together, doing whatever you momentarily feel like. Or have drink at the bar near the bbq. If you want to be enjoy silence to read a book, have a drink or simply relax and enjoy a different view, you can retreat on one of the small terraces located in front of 2 bedrooms or facing Spinalonga. There are 5 bedrooms with ensuite bathrooms With its 3 bedrooms in the main building and 2 in the separate building, villa Orlana sleeps up to 10 adults. 4 bedrooms are equipped with queen size beds, 1 with double beds. Of course, there's air conditioning and wifi access everywhere. Large indoor living and dining The living room offers an amazing view thanks to the harmonica-windows opening on the whole length. Satellite TV and a moveable hifi party-box assure your leisure time. Probably the center piece of your holiday, everything revolves around the pool in villa Orlana Go for a swim, sit on the built-in bench to enjoy a cocktail from the outdoor bar or simply enjoy the infinity view. The 60 sqm invinity pool is heated from mid October to May.