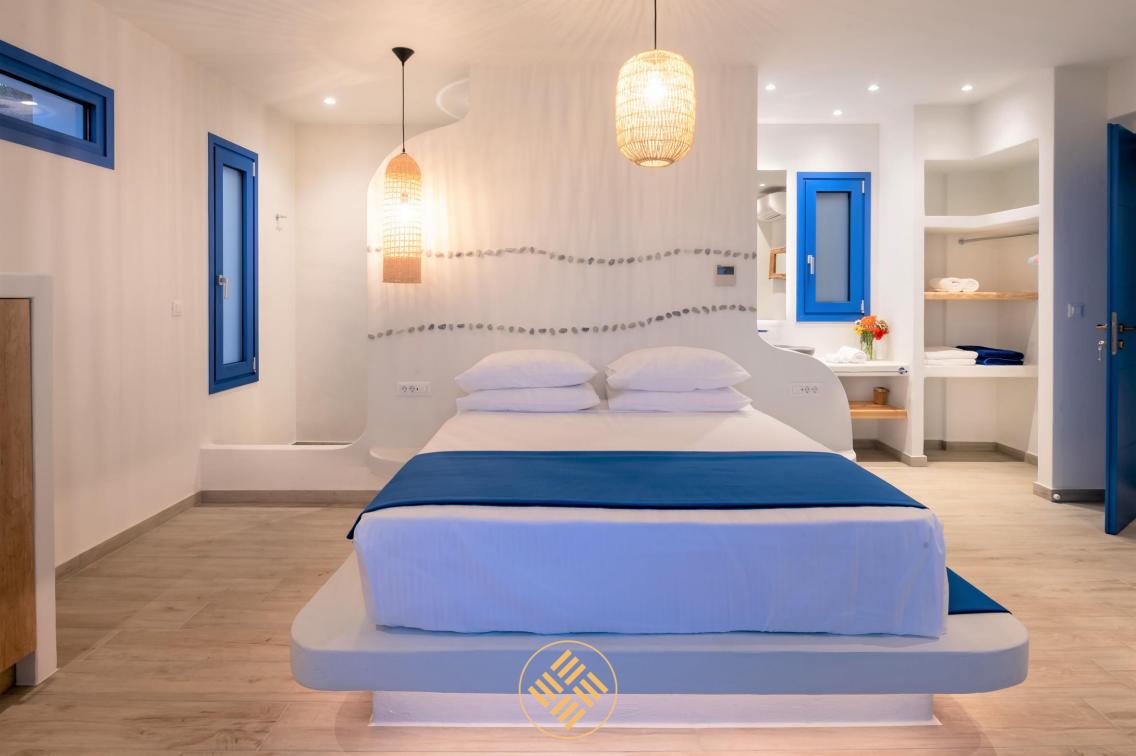

The 3 large terraces (outdoor dining, pool area, first floor terrace) allow your whole group to gather and enjoy being together, doing whatever you momentarily feel like. Or have drink at the bar near the bbq. If you want to be enjoy silence to read a book, have a drink or simply relax and enjoy a different view, you can retreat on one of the small terraces located in front of 2 bedrooms or facing Spinalonga. There are 5 bedrooms with ensuite bathrooms With its 3 bedrooms in the main building and 2 in the separate building, villa Orlana sleeps up to 10 adults. 4 bedrooms are equipped with queen size beds, 1 with double beds. Of course, there's air conditioning and wifi access everywhere. Large indoor living and dining The living room offers an amazing view thanks to the harmonica-windows opening on the whole length. Satellite TV and a moveable hifi party-box assure your leisure time. Probably the center piece of your holiday, everything revolves around the pool in villa Orlana Go for a swim, sit on the built-in bench to enjoy a cocktail from the outdoor bar or simply enjoy the infinity view. The 60 sqm invinity pool is heated from mid October to May.