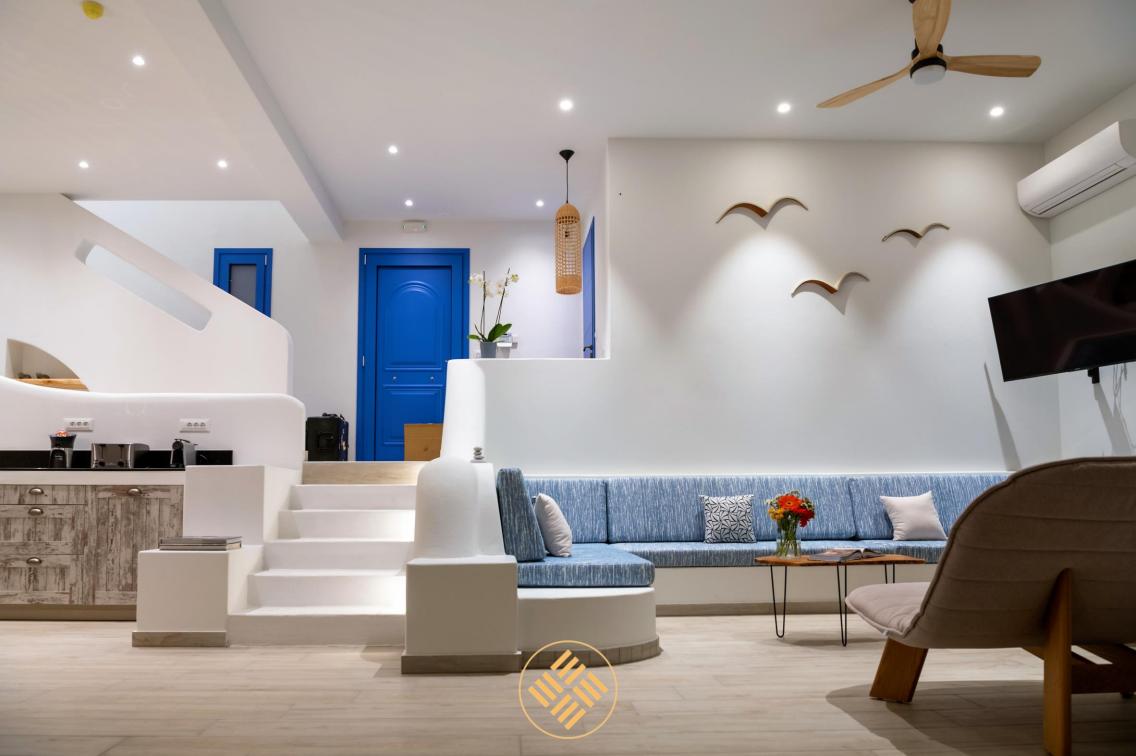

The 3 large terraces (outdoor dining, pool area, first floor terrace) allow your whole group to gather and enjoy being together, doing whatever you momentarily feel like. Or have drink at the bar near the bbq. If you want to be enjoy silence to read a book, have a drink or simply relax and enjoy a different view, you can retreat on one of the small terraces located in front of 2 bedrooms or facing Spinalonga. There are 5 bedrooms with ensuite bathrooms With its 3 bedrooms in the main building and 2 in the separate building, villa Orlana sleeps up to 10 adults. 4 bedrooms are equipped with queen size beds, 1 with double beds. Of course, there's air conditioning and wifi access everywhere. Large indoor living and dining The living room offers an amazing view thanks to the harmonica-windows opening on the whole length. Satellite TV and a moveable hifi party-box assure your leisure time. Probably the center piece of your holiday, everything revolves around the pool in villa Orlana Go for a swim, sit on the built-in bench to enjoy a cocktail from the outdoor bar or simply enjoy the infinity view. The 60 sqm invinity pool is heated from mid October to May.