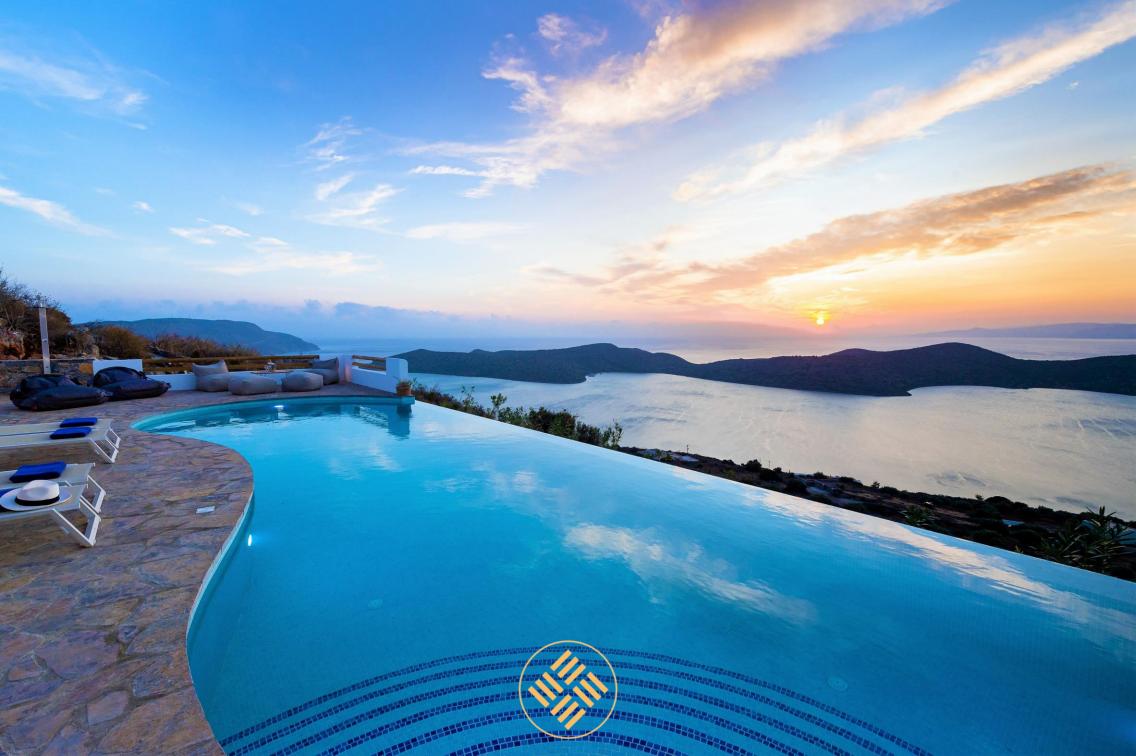

Located on a hilltop, Orlana is one of the very few villas to offer breathtaking views over and above the Kalydon peninsula to the endless open sea. There is a private access road to the villa. It is not a public road, meaning the plot is totally secluded, so 100% privacy is assured.

The 3 large terraces (outdoor dining, pool area, first floor terrace) allow your whole group to gather and enjoy being together, doing whatever you momentarily feel like. Or have drink at the bar near the bbq. If you want to be enjoy silence to read a book, have a drink or simply relax and enjoy a different view, you can retreat on one of the small terraces located in front of 2 bedrooms or facing Spinalonga. There are 5 bedrooms with ensuite bathrooms With its 3 bedrooms in the main building and 2 in the separate building, villa Orlana sleeps up to 10 adults. 4 bedrooms are equipped with queen size beds, 1 with double beds. Of course, there's air conditioning and wifi access everywhere. Large indoor living and dining The living room offers an amazing view thanks to the harmonica-windows opening on the whole length. Satellite TV and a moveable hifi party-box assure your leisure time. Probably the center piece of your holiday, everything revolves around the pool in villa Orlana Go for a swim, sit on the built-in bench to enjoy a cocktail from the outdoor bar or simply enjoy the infinity view. The 60 sqm invinity pool is heated from mid October to May.