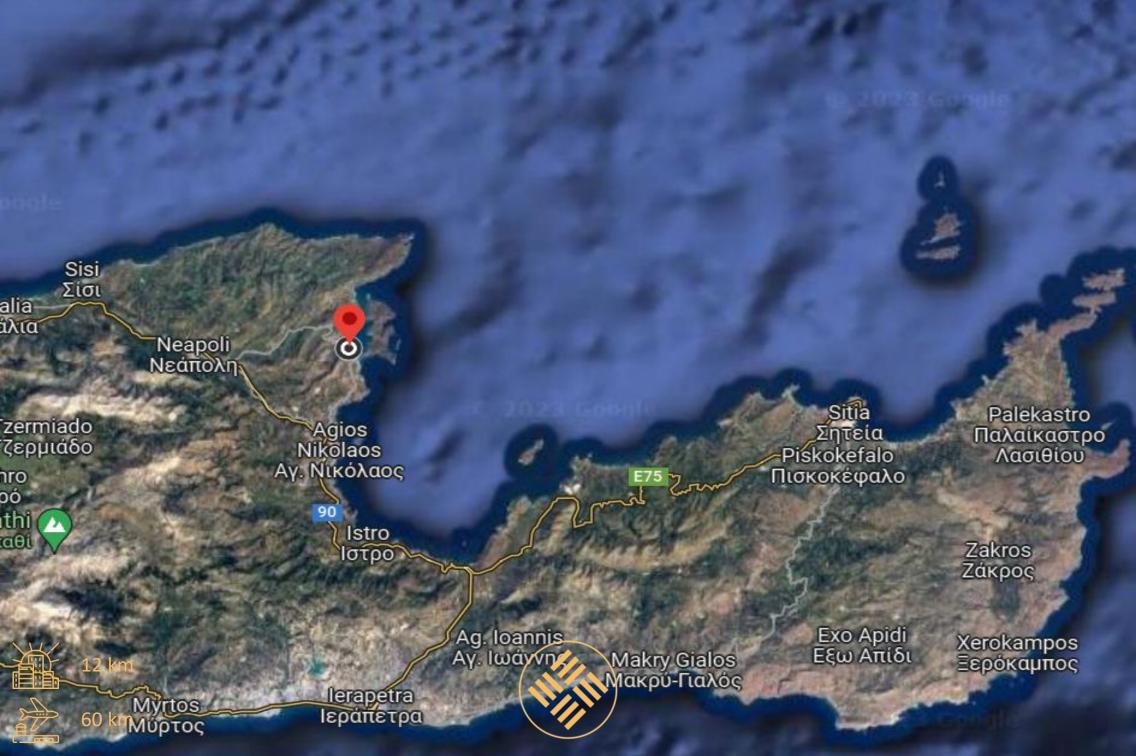

Located on a hilltop, Orlana is one of the very few villas to offer breathtaking views over and above the Kalydon peninsula to the endless open sea. There is a private access road to the villa. It is not a public road, meaning the plot is totally secluded, so 100% privacy is assured.