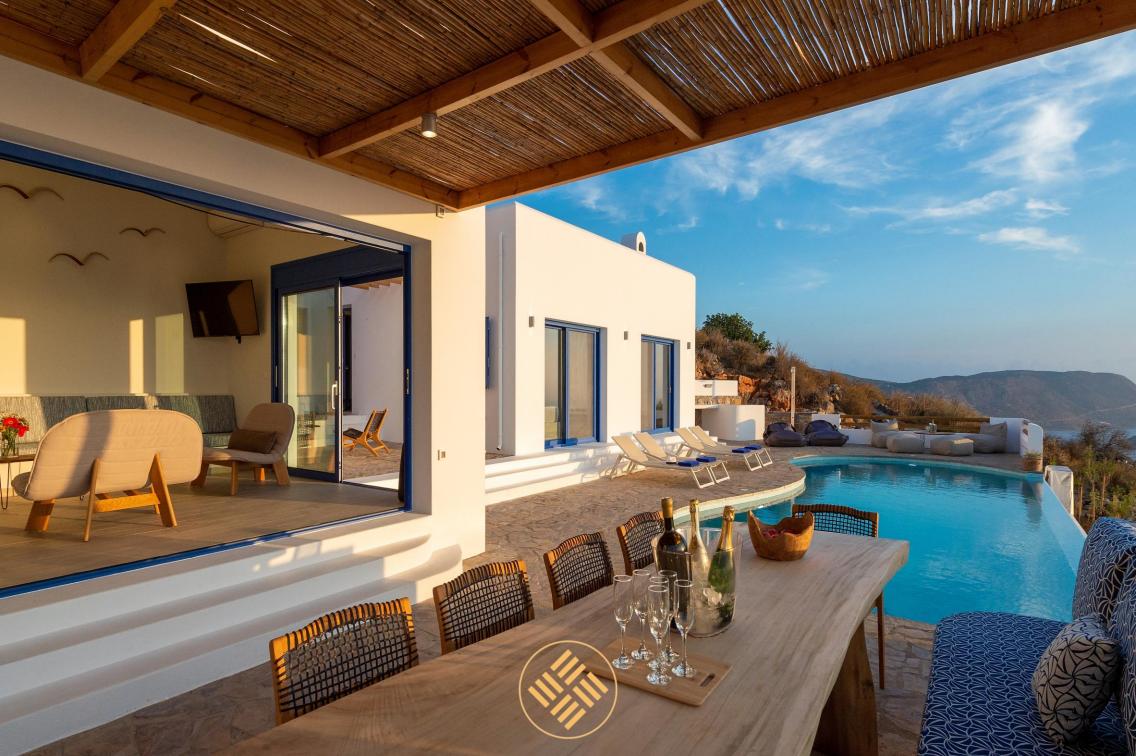

The 3 large terraces (outdoor dining, pool area, first floor terrace) allow your whole group to gather and enjoy being together, doing whatever you momentarily feel like. Or have drink at the bar near the bbq. If you want to be enjoy silence to read a book, have a drink or simply relax and enjoy a different view, you can retreat on one of the small terraces located in front of 2 bedrooms or facing Spinalonga. There are 5 bedrooms with ensuite bathrooms With its 3 bedrooms in the main building and 2 in the separate building, villa Orlana sleeps up to 10 adults. 4 bedrooms are equipped with queen size beds, 1 with double beds. Of course, there's air conditioning and wifi access everywhere. Large indoor living and dining The living room offers an amazing view thanks to the harmonica-windows opening on the whole length. Satellite TV and a moveable hifi party-box assure your leisure time. Probably the center piece of your holiday, everything revolves around the pool in villa Orlana Go for a swim, sit on the built-in bench to enjoy a cocktail from the outdoor bar or simply enjoy the infinity view. The 60 sqm invinity pool is heated from mid October to May.