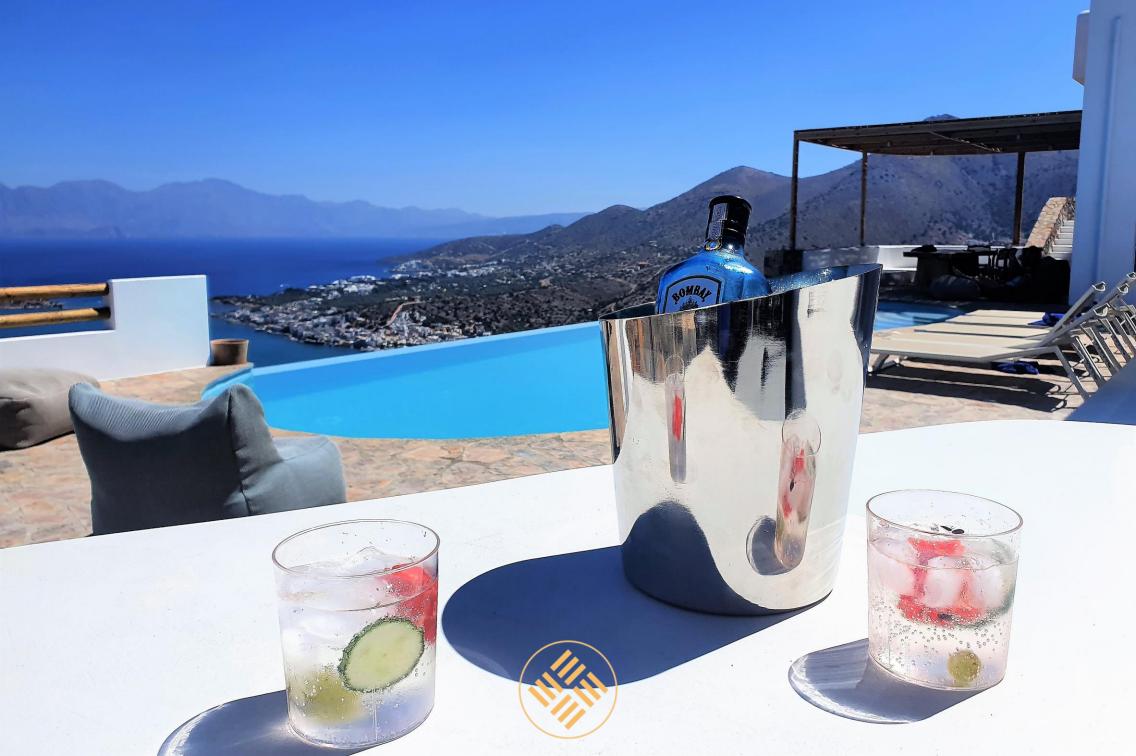

The 3 large terraces (outdoor dining, pool area, first floor terrace) allow your whole group to gather and enjoy being together, doing whatever you momentarily feel like. Or have drink at the bar near the bbq. If you want to be enjoy silence to read a book, have a drink or simply relax and enjoy a different view, you can retreat on one of the small terraces located in front of 2 bedrooms or facing Spinalonga. There are 5 bedrooms with ensuite bathrooms With its 3 bedrooms in the main building and 2 in the separate building, villa Orlana sleeps up to 10 adults. 4 bedrooms are equipped with queen size beds, 1 with double beds. Of course, there's air conditioning and wifi access everywhere. Large indoor living and dining The living room offers an amazing view thanks to the harmonica-windows opening on the whole length. Satellite TV and a moveable hifi party-box assure your leisure time. Probably the center piece of your holiday, everything revolves around the pool in villa Orlana Go for a swim, sit on the built-in bench to enjoy a cocktail from the outdoor bar or simply enjoy the infinity view. The 60 sqm invinity pool is heated from mid October to May.