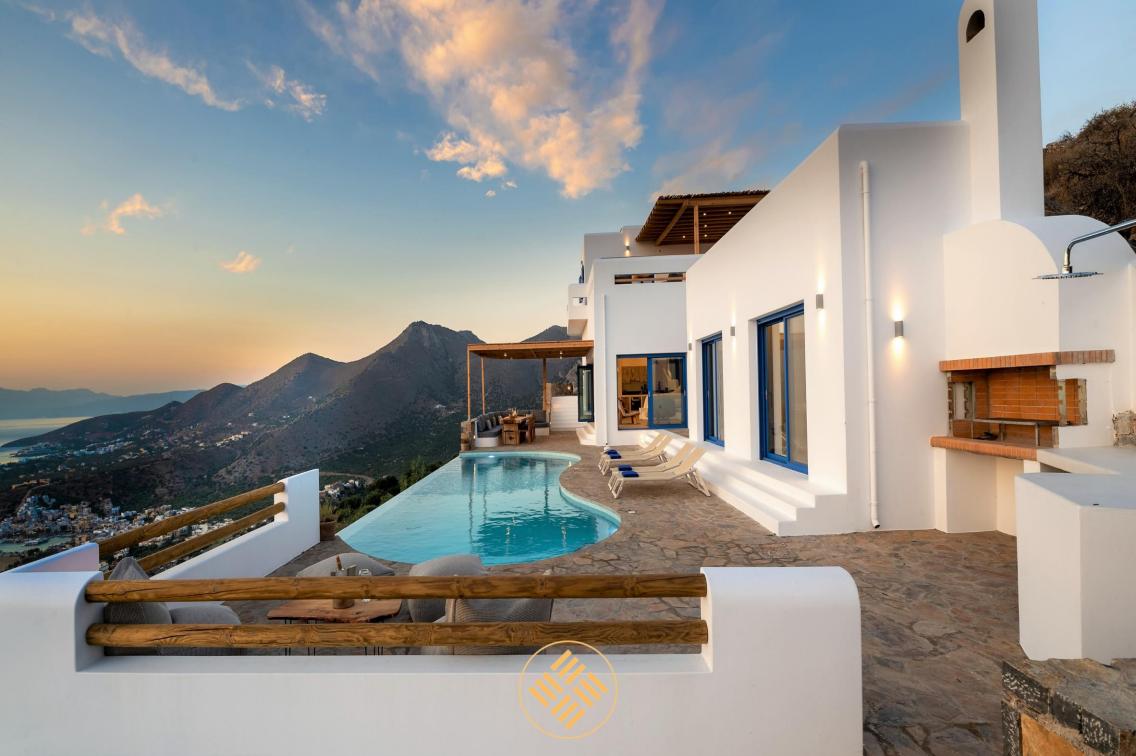

Located on a hilltop, Orlana is one of the very few villas to offer breathtaking views over and above the Kalydon peninsula to the endless open sea. There is a private access road to the villa. It is not a public road, meaning the plot is totally secluded, so 100% privacy is assured.

The 3 large terraces (outdoor dining, pool area, first floor terrace) allow your whole group to gather and enjoy being together, doing whatever you momentarily feel like. Or have drink at the bar near the bbq. If you want to be enjoy silence to read a book, have a drink or simply relax and enjoy a different view, you can retreat on one of the small terraces located in front of 2 bedrooms or facing Spinalonga. There are 5 bedrooms with ensuite bathrooms With its 3 bedrooms in the main building and 2 in the separate building, villa Orlana sleeps up to 10 adults. 4 bedrooms are equipped with queen size beds, 1 with double beds. Of course, there's air conditioning and wifi access everywhere. Large indoor living and dining The living room offers an amazing view thanks to the harmonica-windows opening on the whole length. Satellite TV and a moveable hifi party-box assure your leisure time. Probably the center piece of your holiday, everything revolves around the pool in villa Orlana Go for a swim, sit on the built-in bench to enjoy a cocktail from the outdoor bar or simply enjoy the infinity view. The 60 sqm invinity pool is heated from mid October to May.