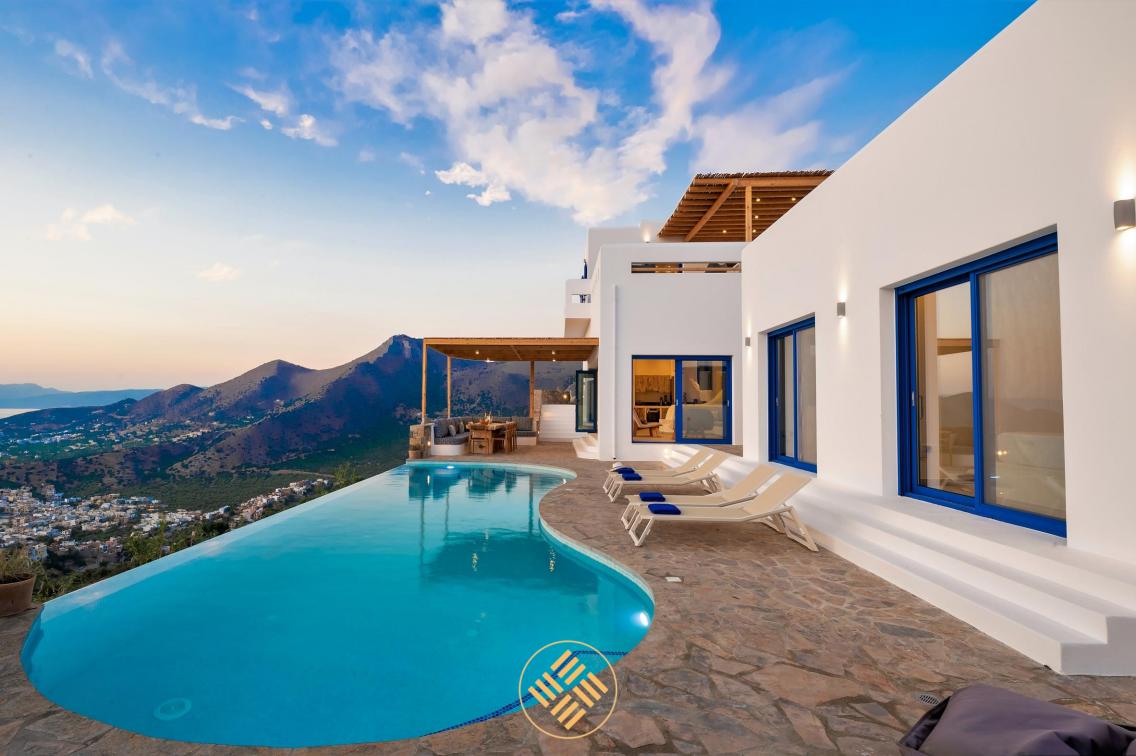

Located on a hilltop, Orlana is one of the very few villas to offer breathtaking views over and above the Kalydon peninsula to the endless open sea. There is a private access road to the villa. It is not a public road, meaning the plot is totally secluded, so 100% privacy is assured.

The 3 large terraces (outdoor dining, pool area, first floor terrace) allow your whole group to gather and enjoy being together, doing whatever you momentarily feel like. Or have drink at the bar near the bbq. If you want to be enjoy silence to read a book, have a drink or simply relax and enjoy a different view, you can retreat on one of the small terraces located in front of 2 bedrooms or facing Spinalonga. There are 5 bedrooms with ensuite bathrooms With its 3 bedrooms in the main building and 2 in the separate building, villa Orlana sleeps up to 10 adults. 4 bedrooms are equipped with queen size beds, 1 with double beds. Of course, there's air conditioning and wifi access everywhere. Large indoor living and dining The living room offers an amazing view thanks to the harmonica-windows opening on the whole length. Satellite TV and a moveable hifi party-box assure your leisure time. Probably the center piece of your holiday, everything revolves around the pool in villa Orlana Go for a swim, sit on the built-in bench to enjoy a cocktail from the outdoor bar or simply enjoy the infinity view. The 60 sqm invinity pool is heated from mid October to May.