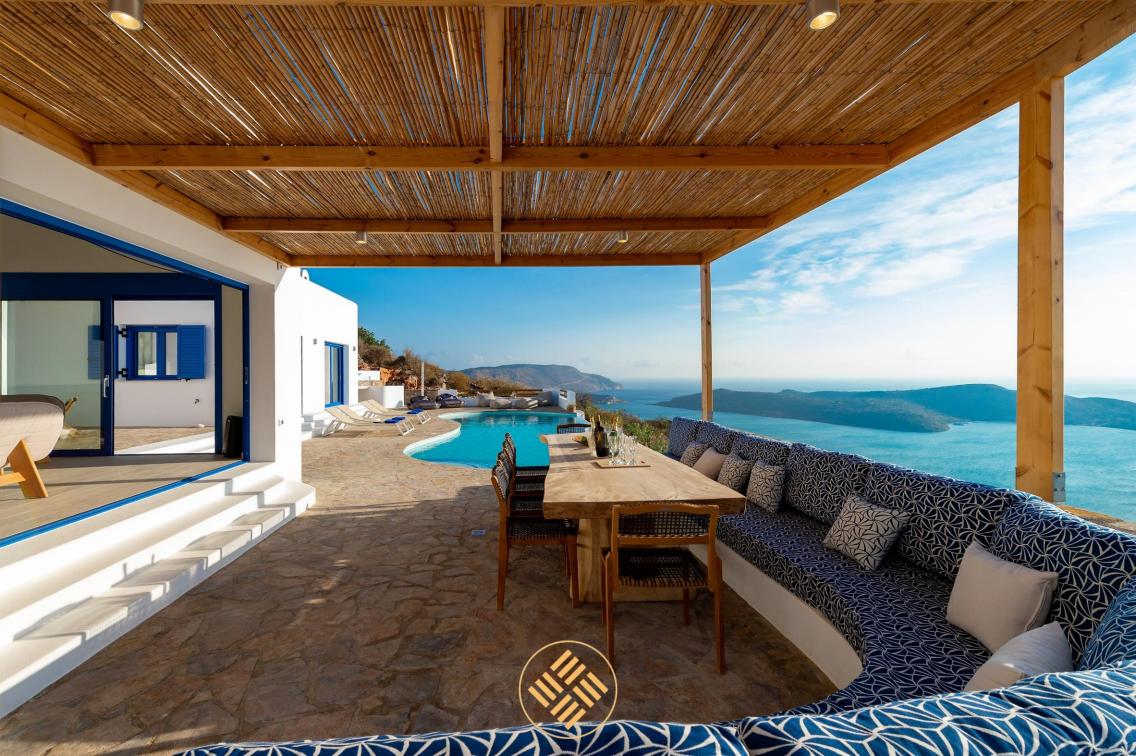

The 3 large terraces (outdoor dining, pool area, first floor terrace) allow your whole group to gather and enjoy being together, doing whatever you momentarily feel like. Or have drink at the bar near the bbq. If you want to be enjoy silence to read a book, have a drink or simply relax and enjoy a different view, you can retreat on one of the small terraces located in front of 2 bedrooms or facing Spinalonga. There are 5 bedrooms with ensuite bathrooms With its 3 bedrooms in the main building and 2 in the separate building, villa Orlana sleeps up to 10 adults. 4 bedrooms are equipped with queen size beds, 1 with double beds. Of course, there's air conditioning and wifi access everywhere. Large indoor living and dining The living room offers an amazing view thanks to the harmonica-windows opening on the whole length. Satellite TV and a moveable hifi party-box assure your leisure time. Probably the center piece of your holiday, everything revolves around the pool in villa Orlana Go for a swim, sit on the built-in bench to enjoy a cocktail from the outdoor bar or simply enjoy the infinity view. The 60 sqm invinity pool is heated from mid October to May.