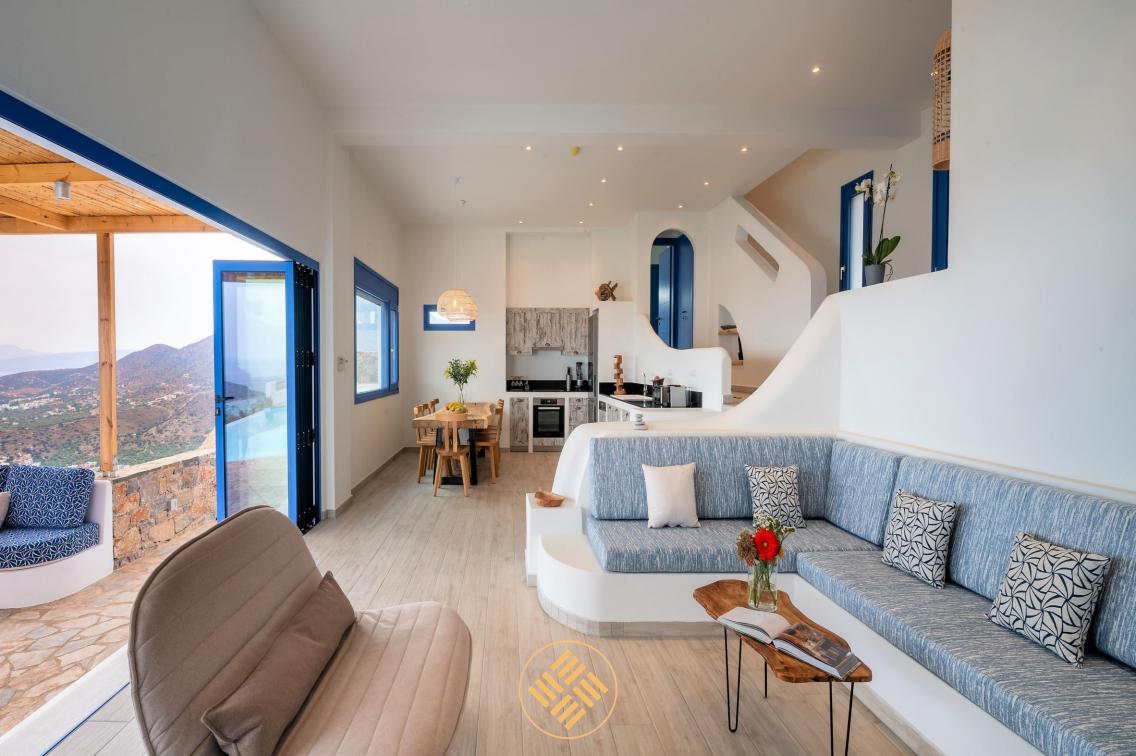

The 3 large terraces (outdoor dining, pool area, first floor terrace) allow your whole group to gather and enjoy being together, doing whatever you momentarily feel like. Or have drink at the bar near the bbq. If you want to be enjoy silence to read a book, have a drink or simply relax and enjoy a different view, you can retreat on one of the small terraces located in front of 2 bedrooms or facing Spinalonga. There are 5 bedrooms with ensuite bathrooms With its 3 bedrooms in the main building and 2 in the separate building, villa Orlana sleeps up to 10 adults. 4 bedrooms are equipped with queen size beds, 1 with double beds. Of course, there's air conditioning and wifi access everywhere. Large indoor living and dining The living room offers an amazing view thanks to the harmonica-windows opening on the whole length. Satellite TV and a moveable hifi party-box assure your leisure time. Probably the center piece of your holiday, everything revolves around the pool in villa Orlana Go for a swim, sit on the built-in bench to enjoy a cocktail from the outdoor bar or simply enjoy the infinity view. The 60 sqm invinity pool is heated from mid October to May.