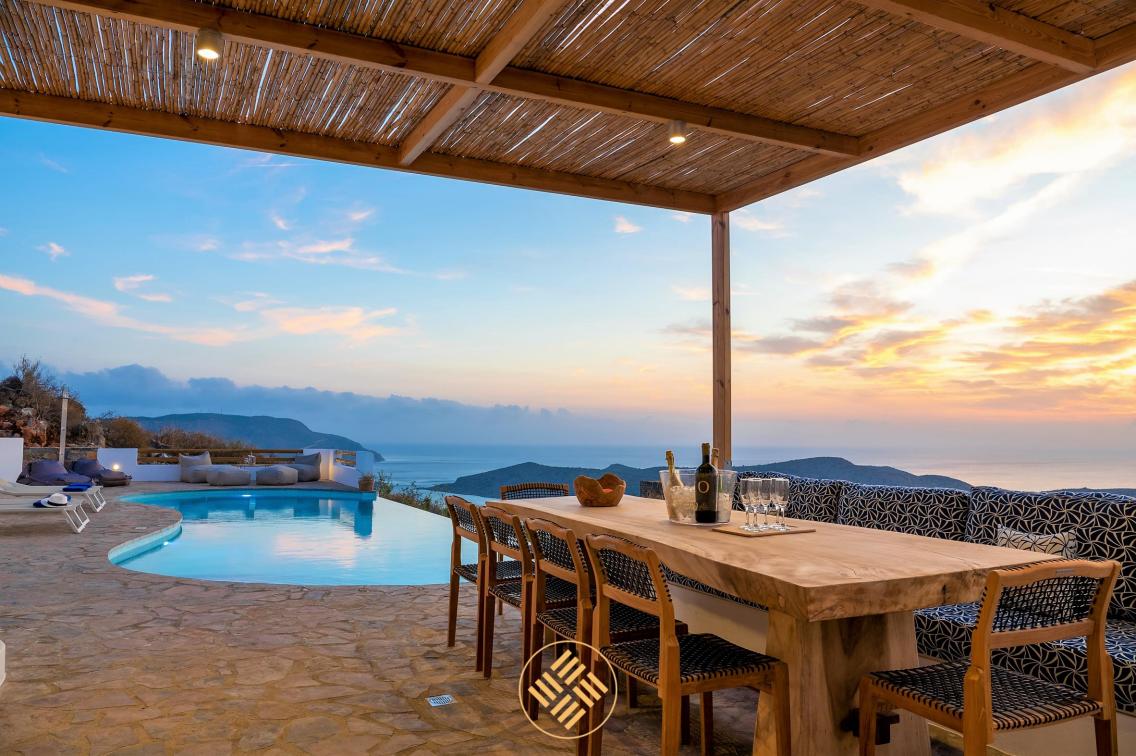

The 3 large terraces (outdoor dining, pool area, first floor terrace) allow your whole group to gather and enjoy being together, doing whatever you momentarily feel like. Or have drink at the bar near the bbq. If you want to be enjoy silence to read a book, have a drink or simply relax and enjoy a different view, you can retreat on one of the small terraces located in front of 2 bedrooms or facing Spinalonga. There are 5 bedrooms with ensuite bathrooms With its 3 bedrooms in the main building and 2 in the separate building, villa Orlana sleeps up to 10 adults. 4 bedrooms are equipped with queen size beds, 1 with double beds. Of course, there's air conditioning and wifi access everywhere. Large indoor living and dining The living room offers an amazing view thanks to the harmonica-windows opening on the whole length. Satellite TV and a moveable hifi party-box assure your leisure time. Probably the center piece of your holiday, everything revolves around the pool in villa Orlana Go for a swim, sit on the built-in bench to enjoy a cocktail from the outdoor bar or simply enjoy the infinity view. The 60 sqm invinity pool is heated from mid October to May.