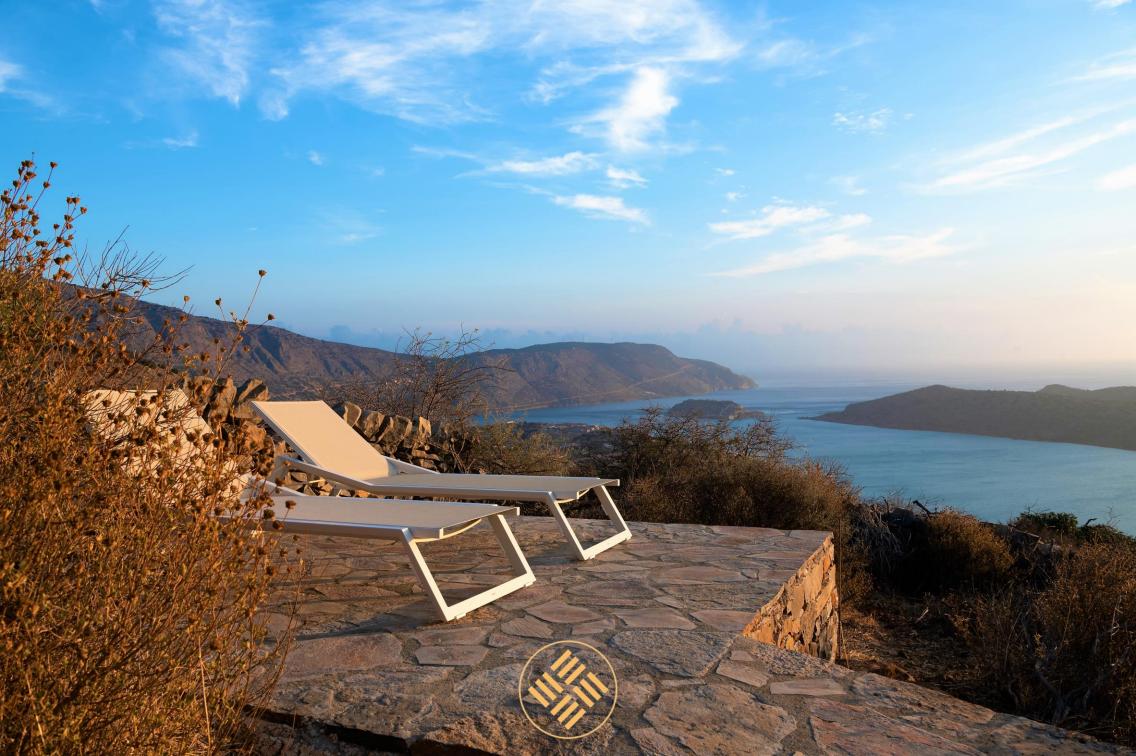

Located on a hilltop, Orlana is one of the very few villas to offer breathtaking views over and above the Kalydon peninsula to the endless open sea. There is a private access road to the villa. It is not a public road, meaning the plot is totally secluded, so 100% privacy is assured.

The 3 large terraces (outdoor dining, pool area, first floor terrace) allow your whole group to gather and enjoy being together, doing whatever you momentarily feel like. Or have drink at the bar near the bbq. If you want to be enjoy silence to read a book, have a drink or simply relax and enjoy a different view, you can retreat on one of the small terraces located in front of 2 bedrooms or facing Spinalonga. There are 5 bedrooms with ensuite bathrooms With its 3 bedrooms in the main building and 2 in the separate building, villa Orlana sleeps up to 10 adults. 4 bedrooms are equipped with queen size beds, 1 with double beds. Of course, there's air conditioning and wifi access everywhere. Large indoor living and dining The living room offers an amazing view thanks to the harmonica-windows opening on the whole length. Satellite TV and a moveable hifi party-box assure your leisure time. Probably the center piece of your holiday, everything revolves around the pool in villa Orlana Go for a swim, sit on the built-in bench to enjoy a cocktail from the outdoor bar or simply enjoy the infinity view. The 60 sqm invinity pool is heated from mid October to May.