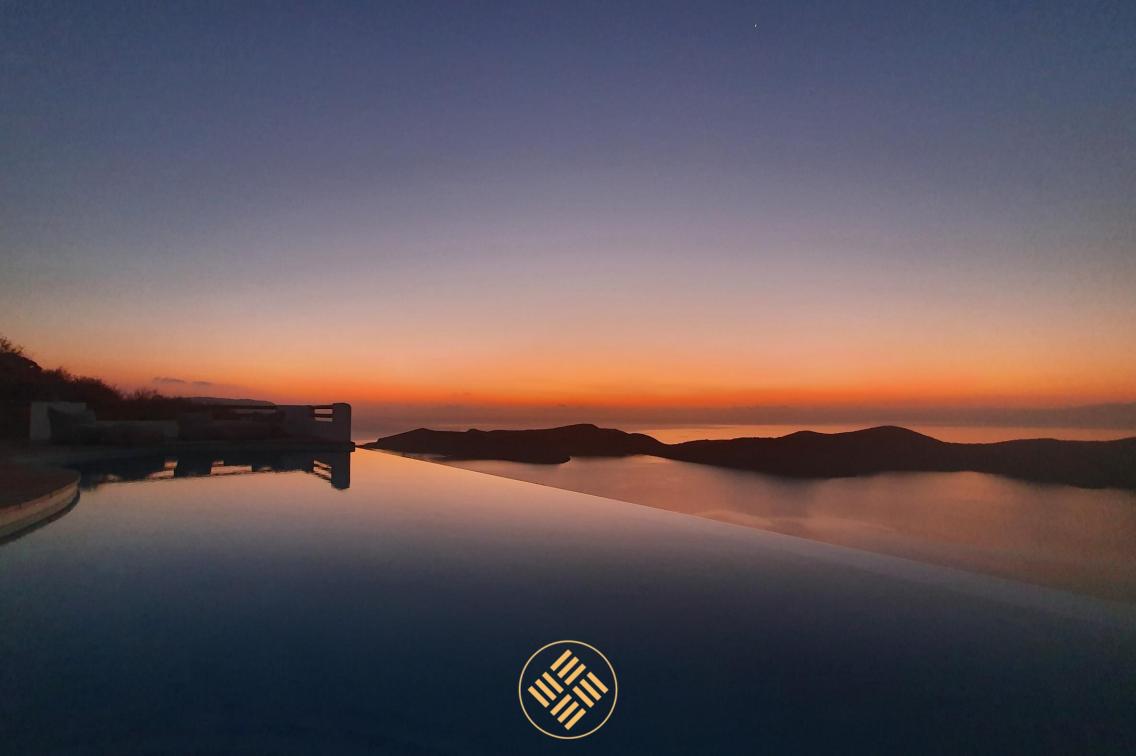

Located on a hilltop, Orlana is one of the very few villas to offer breathtaking views over and above the Kalydon peninsula to the endless open sea. There is a private access road to the villa. It is not a public road, meaning the plot is totally secluded, so 100% privacy is assured.

The 3 large terraces (outdoor dining, pool area, first floor terrace) allow your whole group to gather and enjoy being together, doing whatever you momentarily feel like. Or have drink at the bar near the bbq. If you want to be enjoy silence to read a book, have a drink or simply relax and enjoy a different view, you can retreat on one of the small terraces located in front of 2 bedrooms or facing Spinalonga. There are 5 bedrooms with ensuite bathrooms With its 3 bedrooms in the main building and 2 in the separate building, villa Orlana sleeps up to 10 adults. 4 bedrooms are equipped with queen size beds, 1 with double beds. Of course, there's air conditioning and wifi access everywhere. Large indoor living and dining The living room offers an amazing view thanks to the harmonica-windows opening on the whole length. Satellite TV and a moveable hifi party-box assure your leisure time. Probably the center piece of your holiday, everything revolves around the pool in villa Orlana Go for a swim, sit on the built-in bench to enjoy a cocktail from the outdoor bar or simply enjoy the infinity view. The 60 sqm invinity pool is heated from mid October to May.