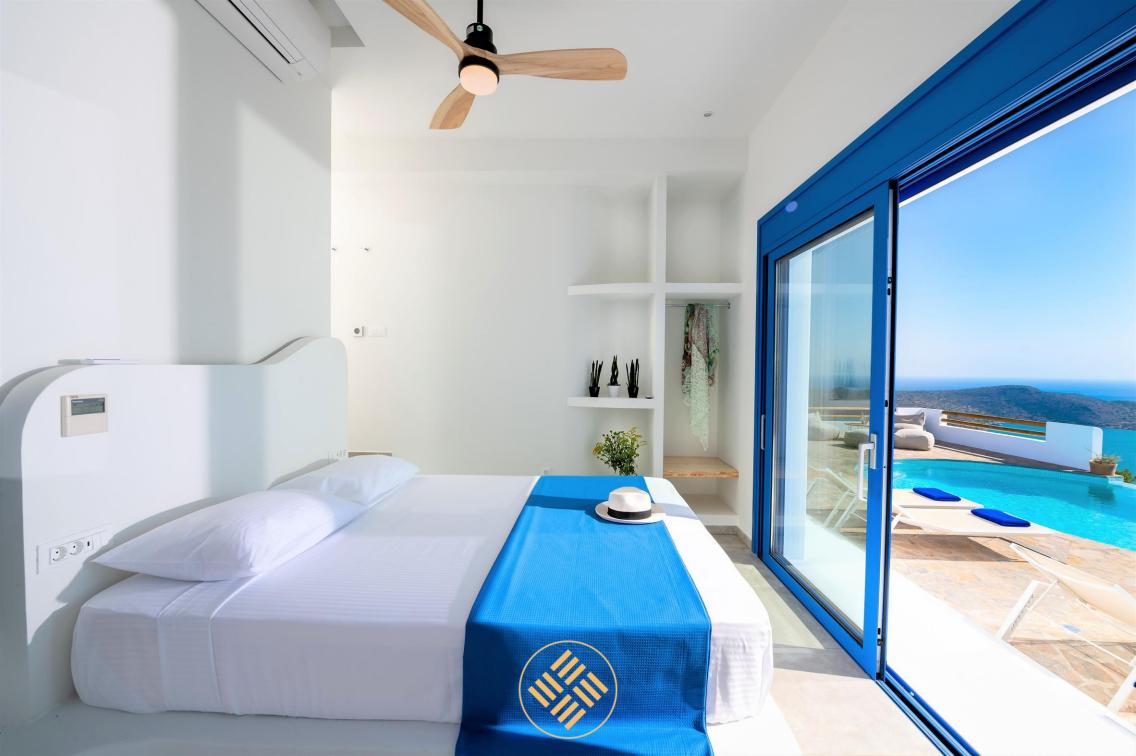

The 3 large terraces (outdoor dining, pool area, first floor terrace) allow your whole group to gather and enjoy being together, doing whatever you momentarily feel like. Or have drink at the bar near the bbq. If you want to be enjoy silence to read a book, have a drink or simply relax and enjoy a different view, you can retreat on one of the small terraces located in front of 2 bedrooms or facing Spinalonga. There are 5 bedrooms with ensuite bathrooms With its 3 bedrooms in the main building and 2 in the separate building, villa Orlana sleeps up to 10 adults. 4 bedrooms are equipped with queen size beds, 1 with double beds. Of course, there's air conditioning and wifi access everywhere. Large indoor living and dining The living room offers an amazing view thanks to the harmonica-windows opening on the whole length. Satellite TV and a moveable hifi party-box assure your leisure time. Probably the center piece of your holiday, everything revolves around the pool in villa Orlana Go for a swim, sit on the built-in bench to enjoy a cocktail from the outdoor bar or simply enjoy the infinity view. The 60 sqm invinity pool is heated from mid October to May.