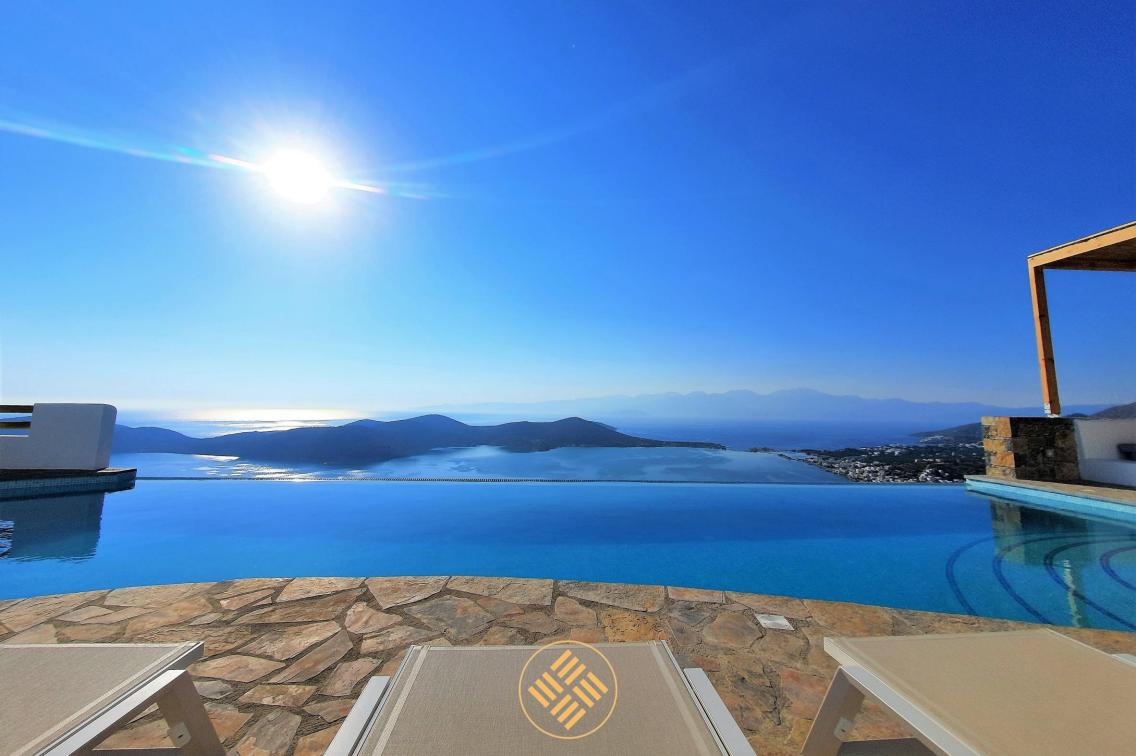

The 3 large terraces (outdoor dining, pool area, first floor terrace) allow your whole group to gather and enjoy being together, doing whatever you momentarily feel like. Or have drink at the bar near the bbq. If you want to be enjoy silence to read a book, have a drink or simply relax and enjoy a different view, you can retreat on one of the small terraces located in front of 2 bedrooms or facing Spinalonga. There are 5 bedrooms with ensuite bathrooms With its 3 bedrooms in the main building and 2 in the separate building, villa Orlana sleeps up to 10 adults. 4 bedrooms are equipped with queen size beds, 1 with double beds. Of course, there's air conditioning and wifi access everywhere. Large indoor living and dining The living room offers an amazing view thanks to the harmonica-windows opening on the whole length. Satellite TV and a moveable hifi party-box assure your leisure time. Probably the center piece of your holiday, everything revolves around the pool in villa Orlana Go for a swim, sit on the built-in bench to enjoy a cocktail from the outdoor bar or simply enjoy the infinity view. The 60 sqm invinity pool is heated from mid October to May.