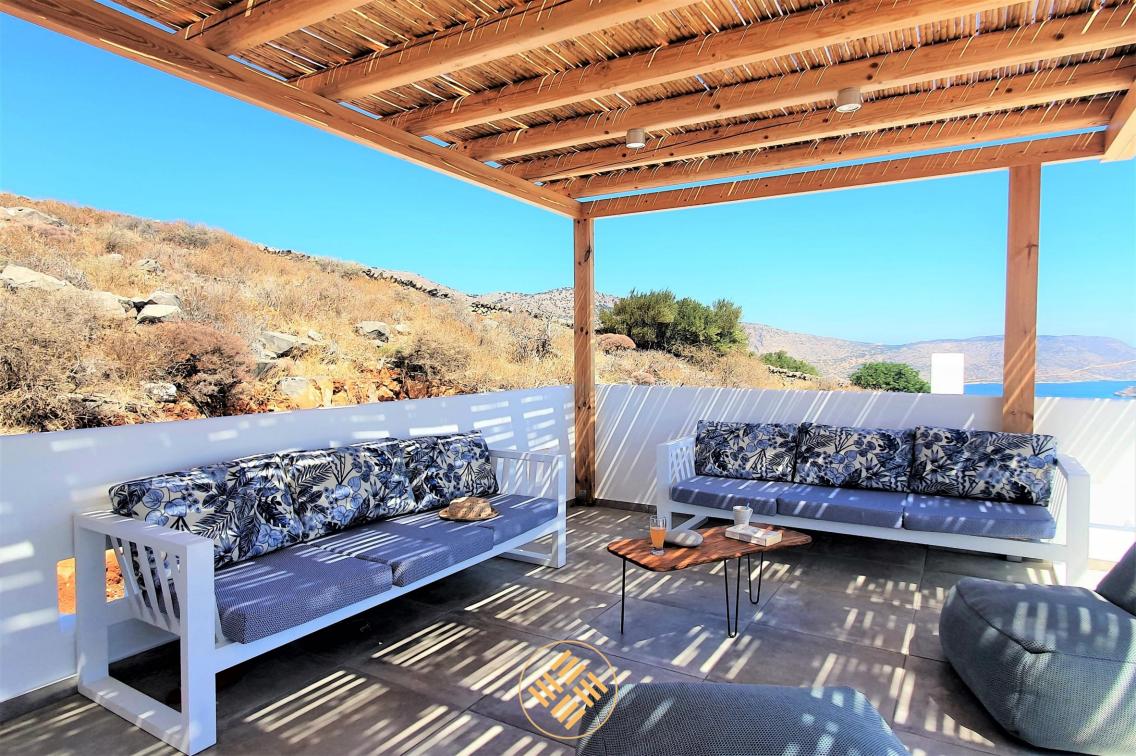

The 3 large terraces (outdoor dining, pool area, first floor terrace) allow your whole group to gather and enjoy being together, doing whatever you momentarily feel like. Or have drink at the bar near the bbq. If you want to be enjoy silence to read a book, have a drink or simply relax and enjoy a different view, you can retreat on one of the small terraces located in front of 2 bedrooms or facing Spinalonga. There are 5 bedrooms with ensuite bathrooms With its 3 bedrooms in the main building and 2 in the separate building, villa Orlana sleeps up to 10 adults. 4 bedrooms are equipped with queen size beds, 1 with double beds. Of course, there's air conditioning and wifi access everywhere. Large indoor living and dining The living room offers an amazing view thanks to the harmonica-windows opening on the whole length. Satellite TV and a moveable hifi party-box assure your leisure time. Probably the center piece of your holiday, everything revolves around the pool in villa Orlana Go for a swim, sit on the built-in bench to enjoy a cocktail from the outdoor bar or simply enjoy the infinity view. The 60 sqm invinity pool is heated from mid October to May.