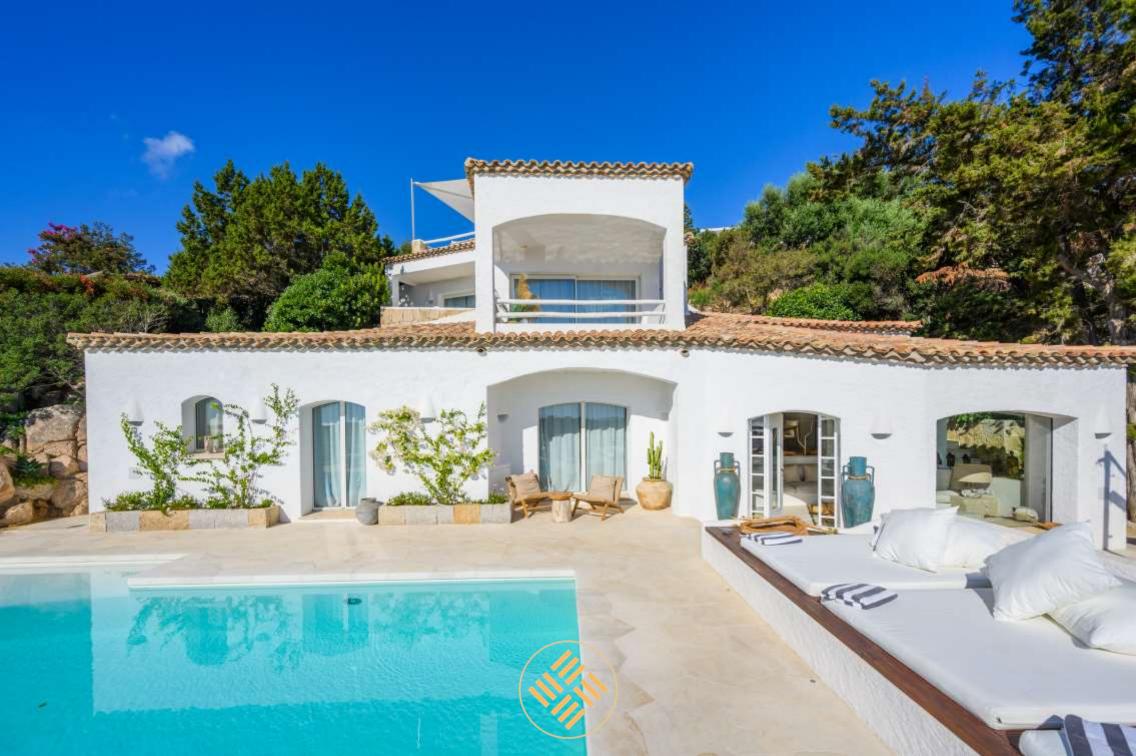

Villa Lyrica is a recently renovated property located in the beautiful setting of Porto Cervo. Its dominant position, from which its name originates, allows to enjoy a breathtaking view of the entire harbor, in which beautiful yachts moor, and of the residential area scattered with beautiful villas. The skillful renovation of the property, built on several levels, has made it possible to preserve the characteristic appearance of this villa, masterfully balancing modern style with purely rustic aspects, typical of the Costa Smeralda.