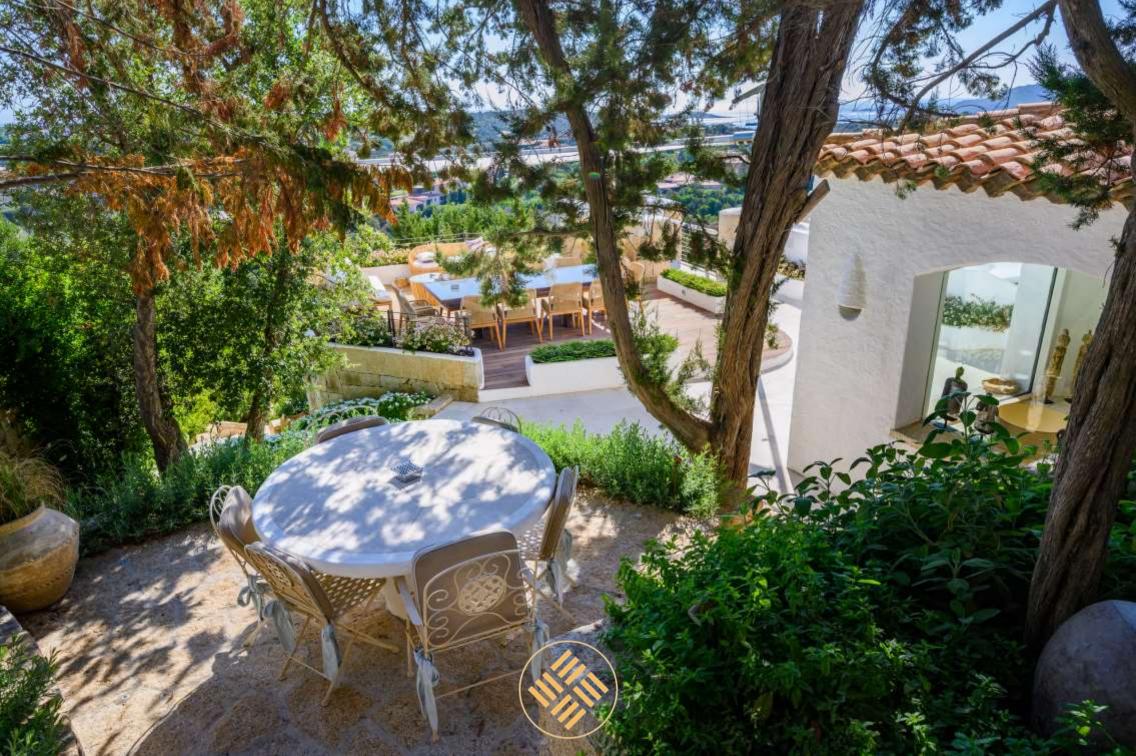

Villa Lyrica is a recently renovated property located in the beautiful setting of Porto Cervo. Its dominant position, from which its name originates, allows to enjoy a breathtaking view of the entire harbor, in which beautiful yachts moor, and of the residential area scattered with beautiful villas. The skillful renovation of the property, built on several levels, has made it possible to preserve the characteristic appearance of this villa, masterfully balancing modern style with purely rustic aspects, typical of the Costa Smeralda.