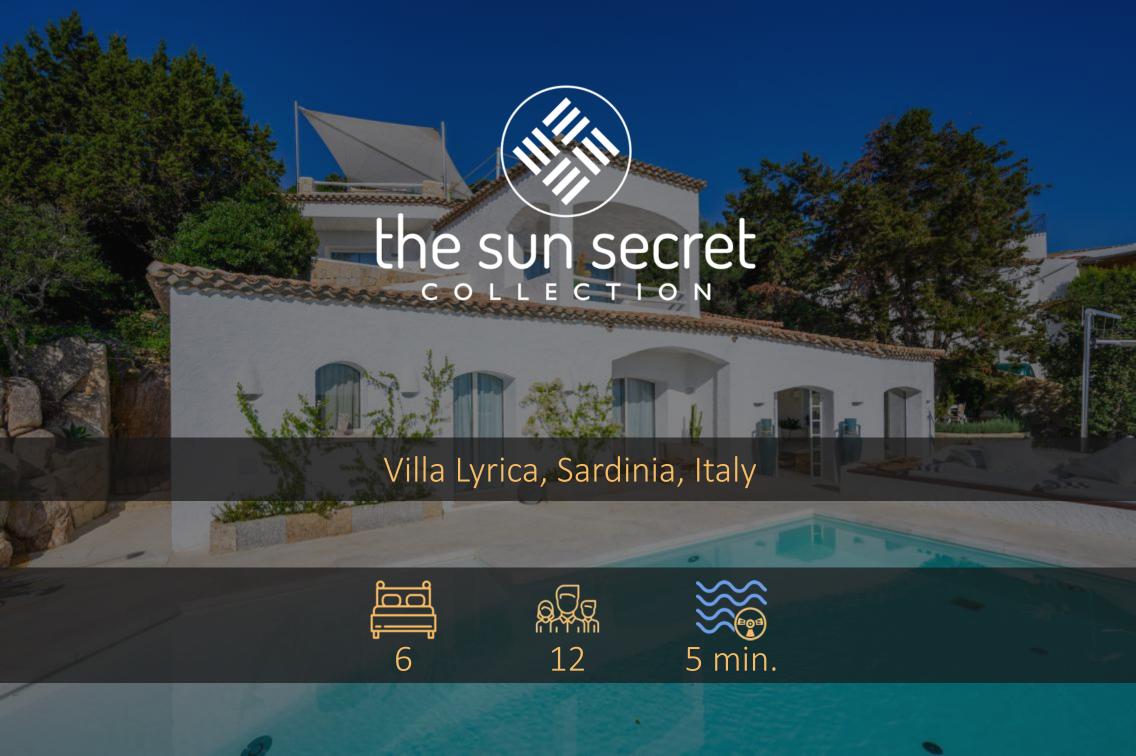

Villa Lyrica is a recently renovated property located in the beautiful setting of Porto Cervo. Its dominant position, from which its name originates, allows to enjoy a breathtaking view of the entire harbor, in which beautiful yachts moor, and of the residential area scattered with beautiful villas. The skillful renovation of the property, built on several levels, has made it possible to preserve the characteristic appearance of this villa, masterfully balancing modern style with purely rustic aspects, typical of the Costa Smeralda.