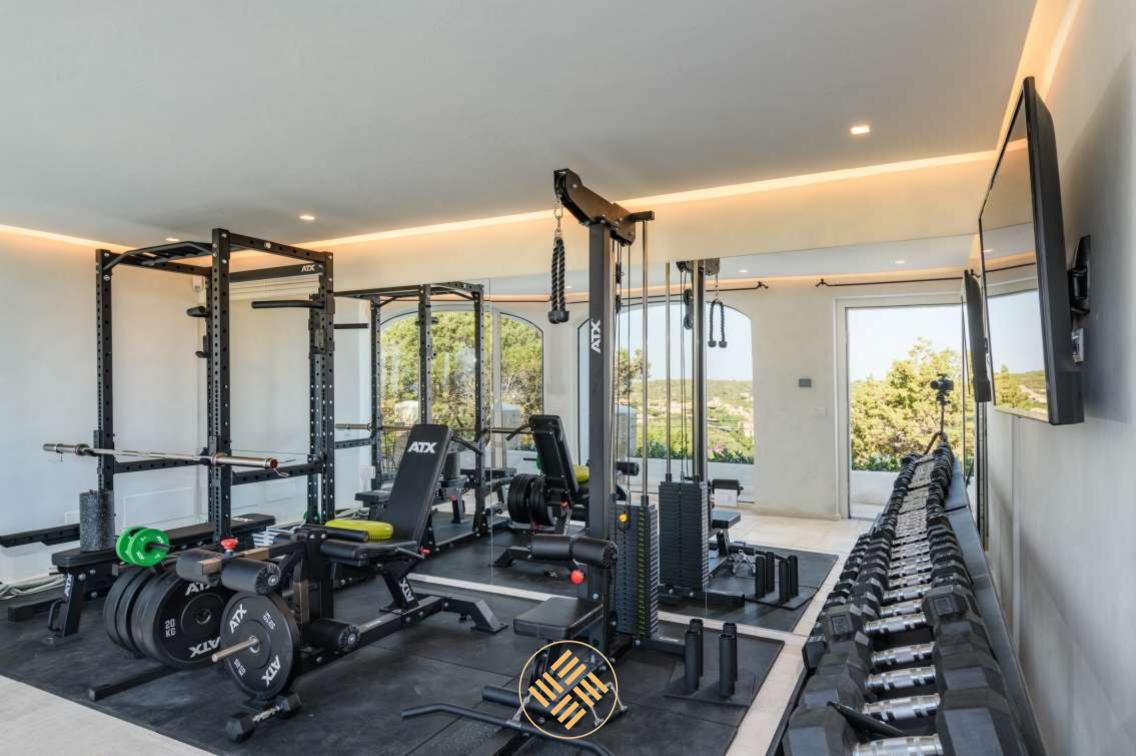

Villa Lyrica is complete with A/C throughout the house, a fully equipped gym, sauna, a professional massage table, and a two-car garage.