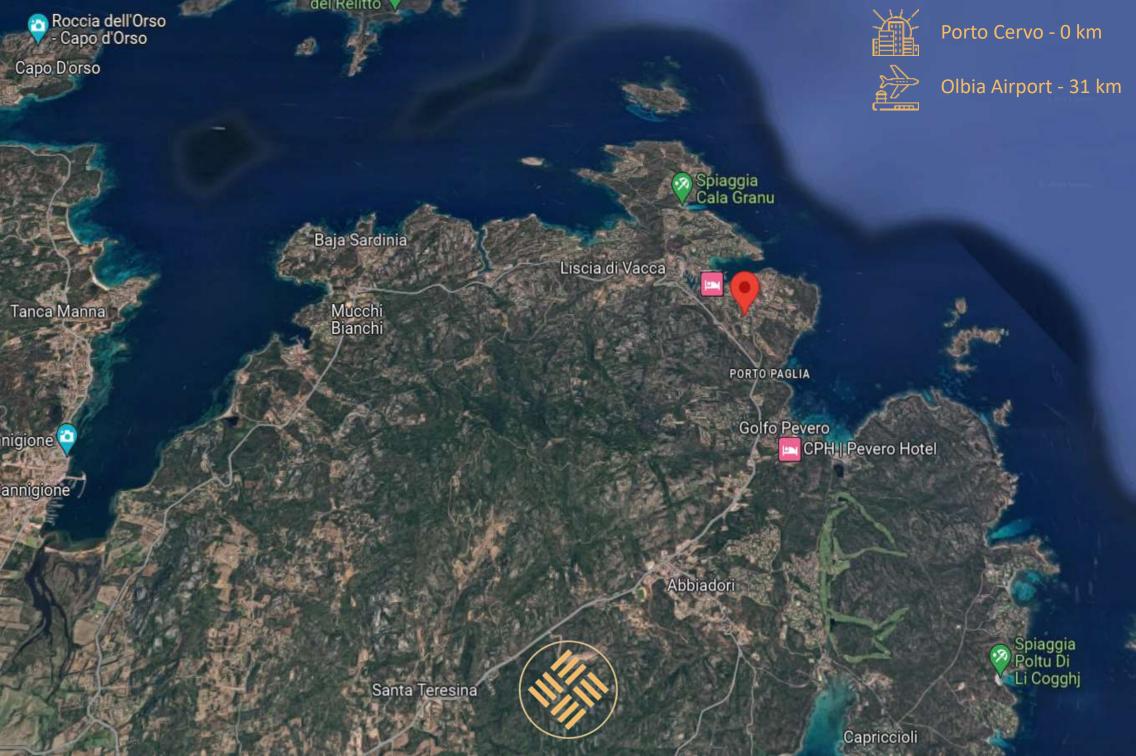

Villa Lyrica is a recently renovated property located in the beautiful setting of Porto Cervo. Its dominant position, from which its name originates, allows to enjoy a breathtaking view of the entire harbor, in which beautiful yachts moor, and of the residential area scattered with beautiful villas. The skillful renovation of the property, built on several levels, has made it possible to preserve the characteristic appearance of this villa, masterfully balancing modern style with purely rustic aspects, typical of the Costa Smeralda.