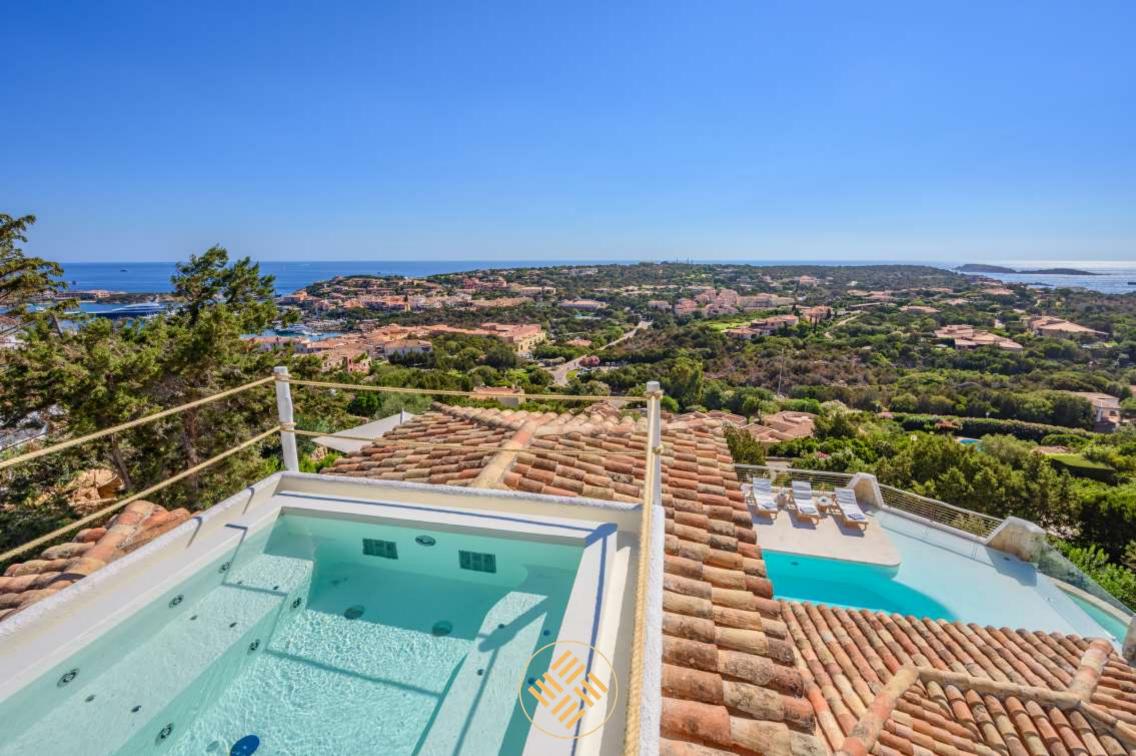

Villa Lyrica is a recently renovated property located in the beautiful setting of Porto Cervo. Its dominant position, from which its name originates, allows to enjoy a breathtaking view of the entire harbor, in which beautiful yachts moor, and of the residential area scattered with beautiful villas. The skillful renovation of the property, built on several levels, has made it possible to preserve the characteristic appearance of this villa, masterfully balancing modern style with purely rustic aspects, typical of the Costa Smeralda.