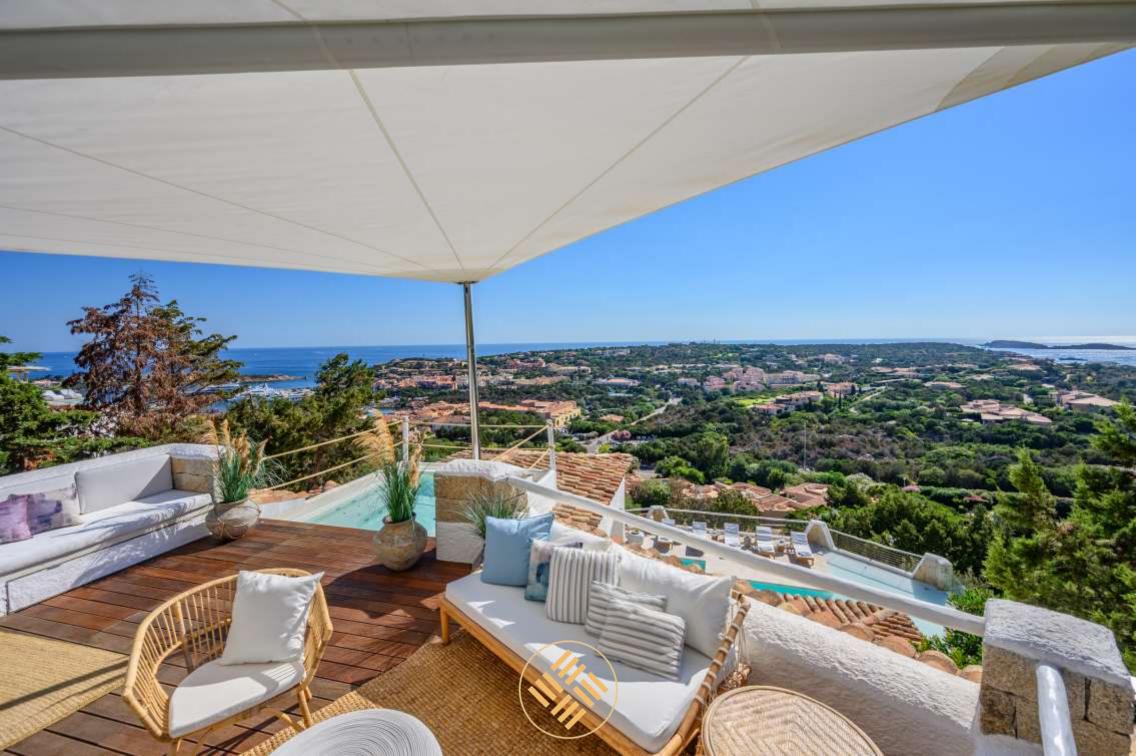

Villa Lyrica is a recently renovated property located in the beautiful setting of Porto Cervo. Its dominant position, from which its name originates, allows to enjoy a breathtaking view of the entire harbor, in which beautiful yachts moor, and of the residential area scattered with beautiful villas. The skillful renovation of the property, built on several levels, has made it possible to preserve the characteristic appearance of this villa, masterfully balancing modern style with purely rustic aspects, typical of the Costa Smeralda.