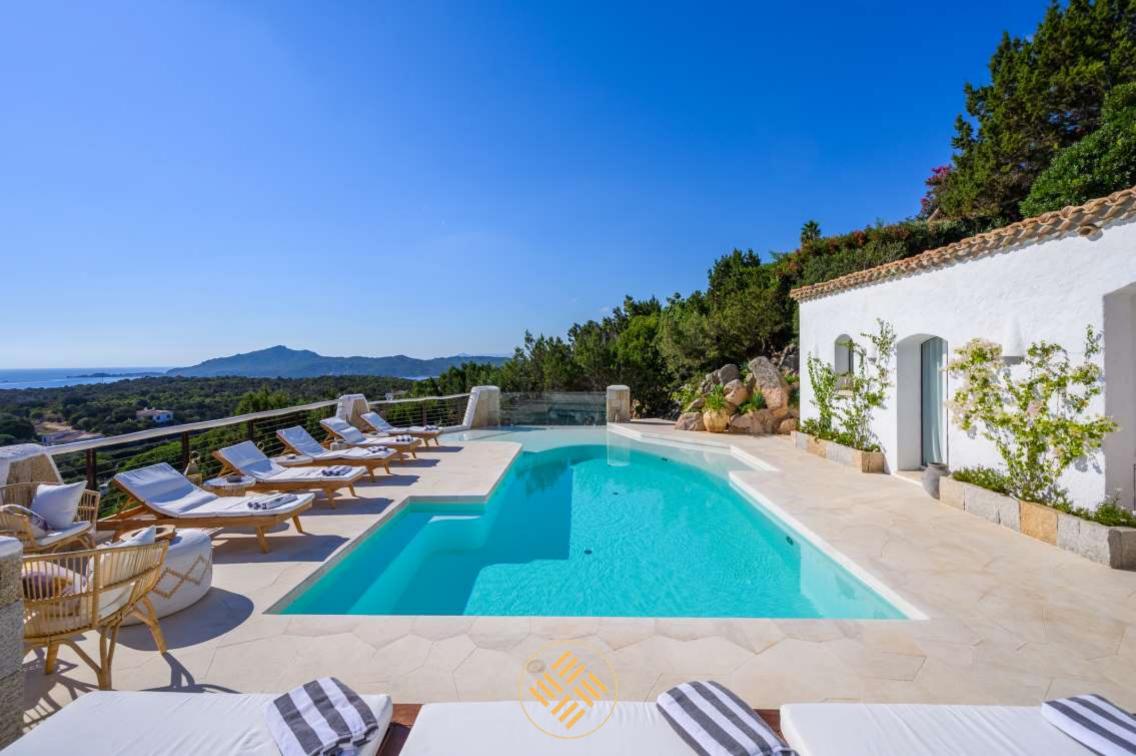

Villa Lyrica is a recently renovated property located in the beautiful setting of Porto Cervo. Its dominant position, from which its name originates, allows to enjoy a breathtaking view of the entire harbor, in which beautiful yachts moor, and of the residential area scattered with beautiful villas. The skillful renovation of the property, built on several levels, has made it possible to preserve the characteristic appearance of this villa, masterfully balancing modern style with purely rustic aspects, typical of the Costa Smeralda.