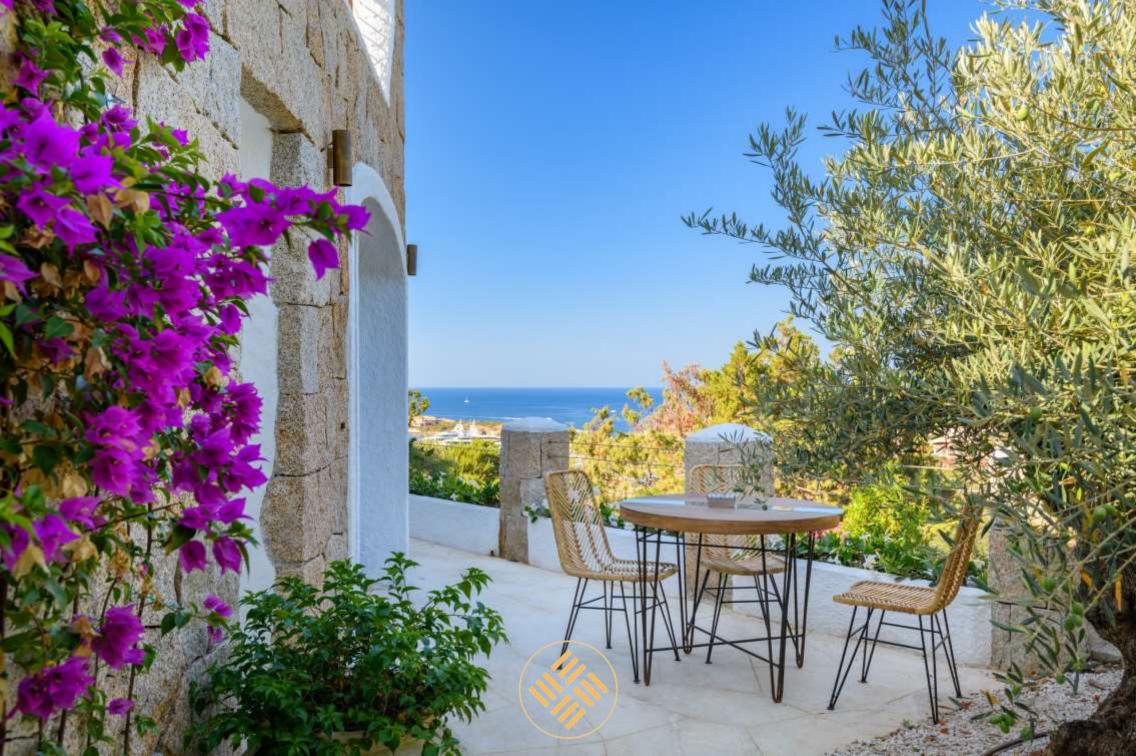

Villa Lyrica is a recently renovated property located in the beautiful setting of Porto Cervo. Its dominant position, from which its name originates, allows to enjoy a breathtaking view of the entire harbor, in which beautiful yachts moor, and of the residential area scattered with beautiful villas. The skillful renovation of the property, built on several levels, has made it possible to preserve the characteristic appearance of this villa, masterfully balancing modern style with purely rustic aspects, typical of the Costa Smeralda.