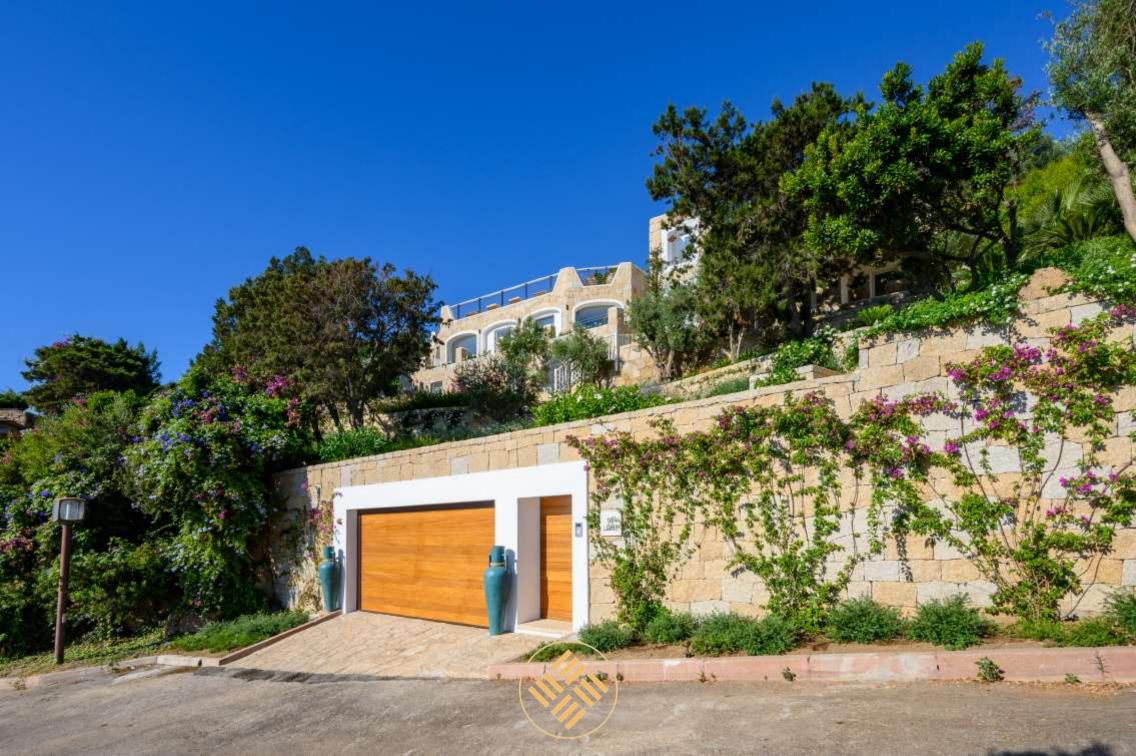

Villa Lyrica is a recently renovated property located in the beautiful setting of Porto Cervo. Its dominant position, from which its name originates, allows to enjoy a breathtaking view of the entire harbor, in which beautiful yachts moor, and of the residential area scattered with beautiful villas. The skillful renovation of the property, built on several levels, has made it possible to preserve the characteristic appearance of this villa, masterfully balancing modern style with purely rustic aspects, typical of the Costa Smeralda.

Villa Lyrica is complete with A/C throughout the house, a fully equipped gym, sauna, a professional massage table, and a two-car garage.