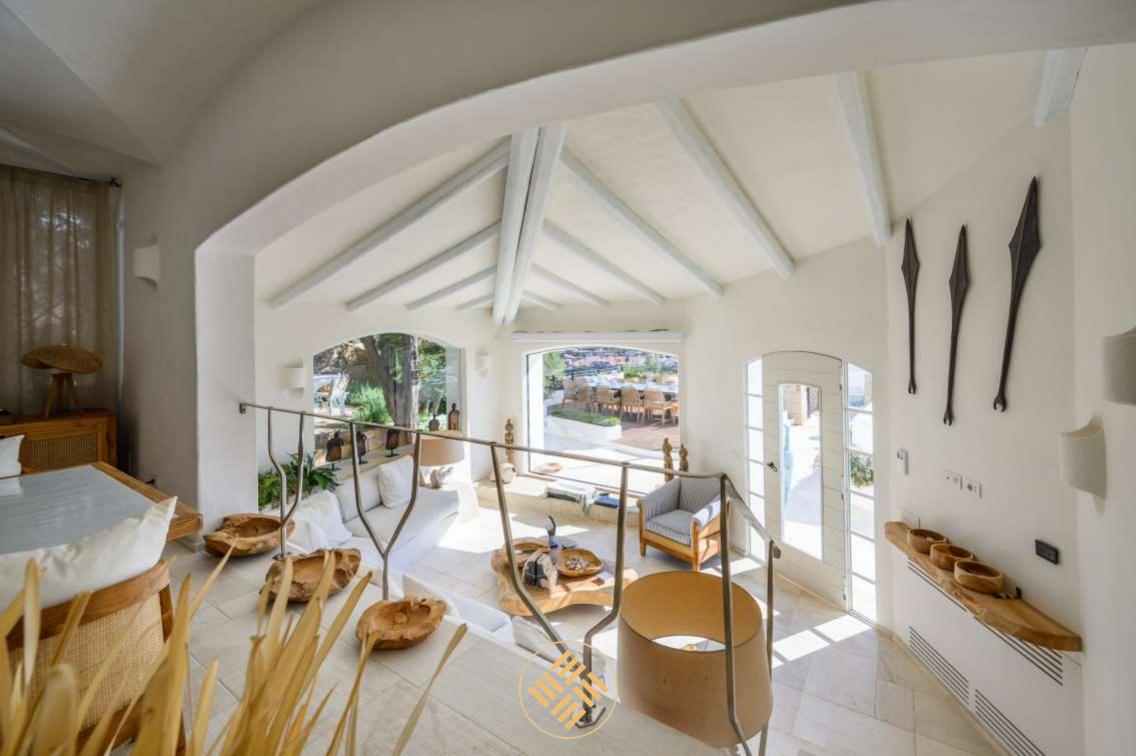

Villa Lyrica is a recently renovated property located in the beautiful setting of Porto Cervo. Its dominant position, from which its name originates, allows to enjoy a breathtaking view of the entire harbor, in which beautiful yachts moor, and of the residential area scattered with beautiful villas. The skillful renovation of the property, built on several levels, has made it possible to preserve the characteristic appearance of this villa, masterfully balancing modern style with purely rustic aspects, typical of the Costa Smeralda.