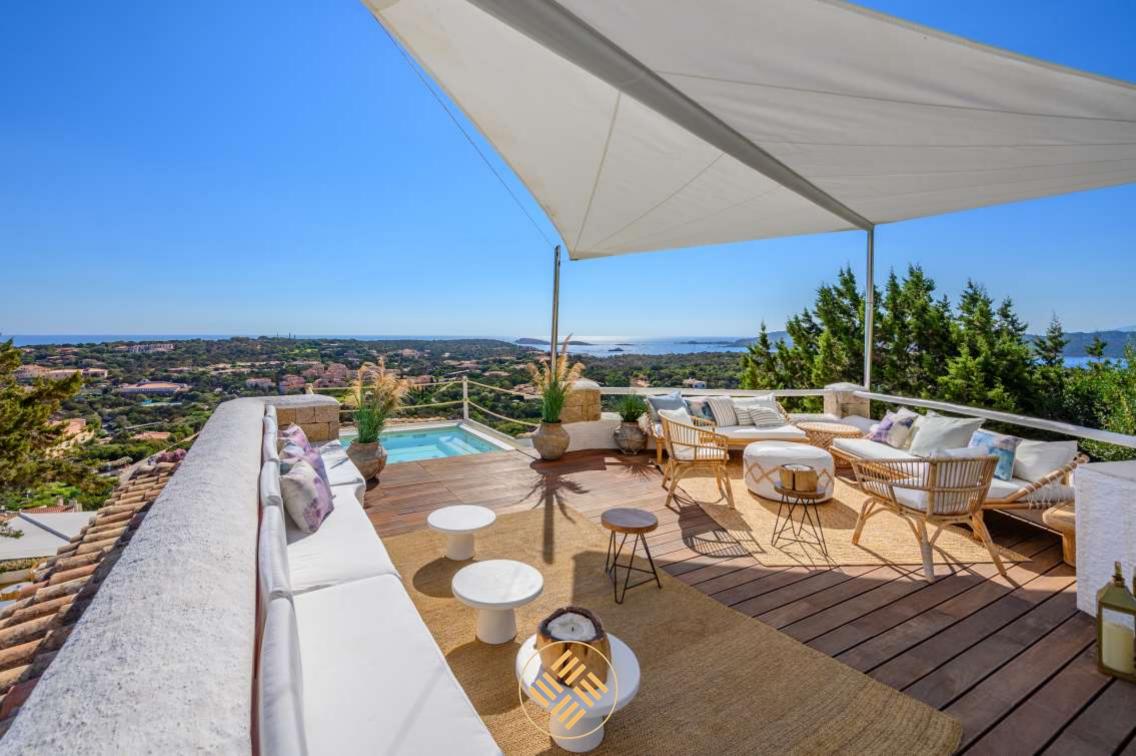

Villa Lyrica is a recently renovated property located in the beautiful setting of Porto Cervo. Its dominant position, from which its name originates, allows to enjoy a breathtaking view of the entire harbor, in which beautiful yachts moor, and of the residential area scattered with beautiful villas. The skillful renovation of the property, built on several levels, has made it possible to preserve the characteristic appearance of this villa, masterfully balancing modern style with purely rustic aspects, typical of the Costa Smeralda.