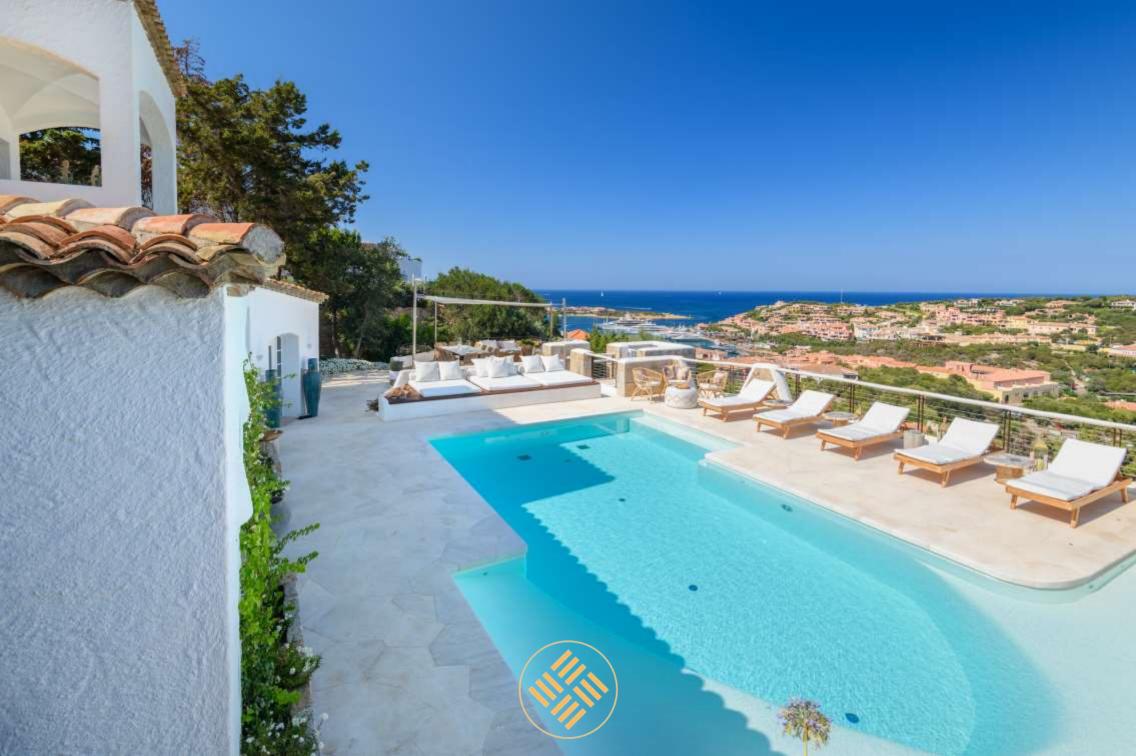

Villa Lyrica is a recently renovated property located in the beautiful setting of Porto Cervo. Its dominant position, from which its name originates, allows to enjoy a breathtaking view of the entire harbor, in which beautiful yachts moor, and of the residential area scattered with beautiful villas. The skillful renovation of the property, built on several levels, has made it possible to preserve the characteristic appearance of this villa, masterfully balancing modern style with purely rustic aspects, typical of the Costa Smeralda.