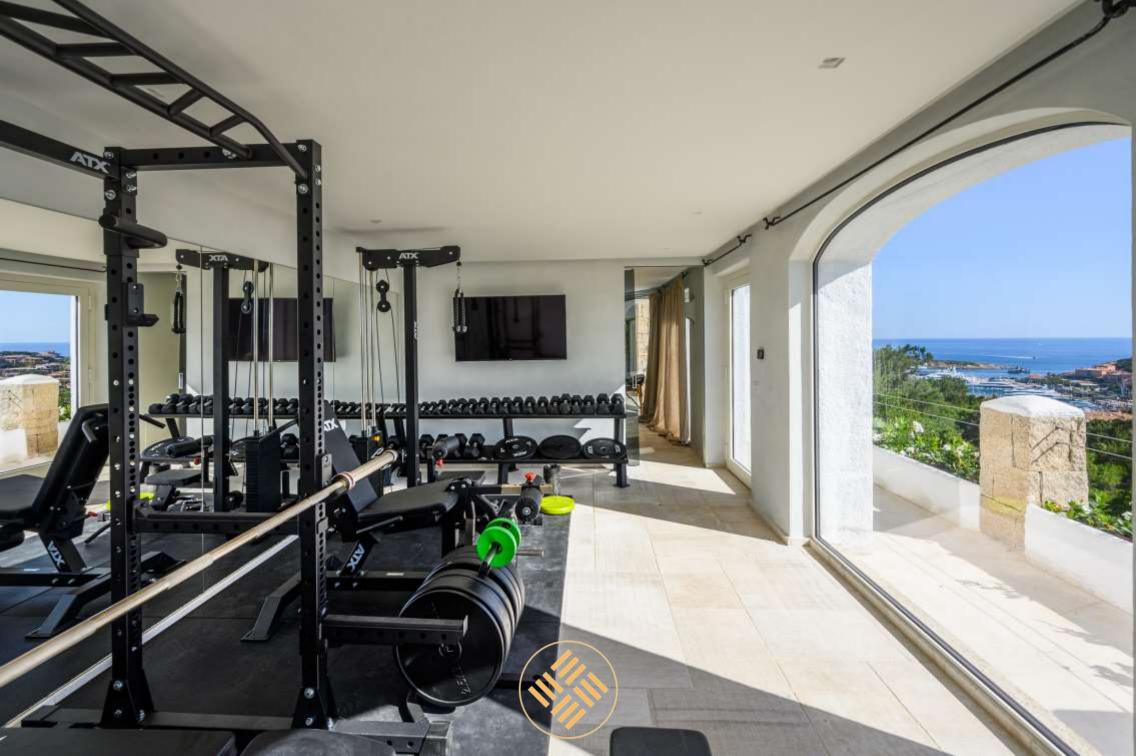

Villa Lyrica is complete with A/C throughout the house, a fully equipped gym, sauna, a professional massage table, and a two-car garage.