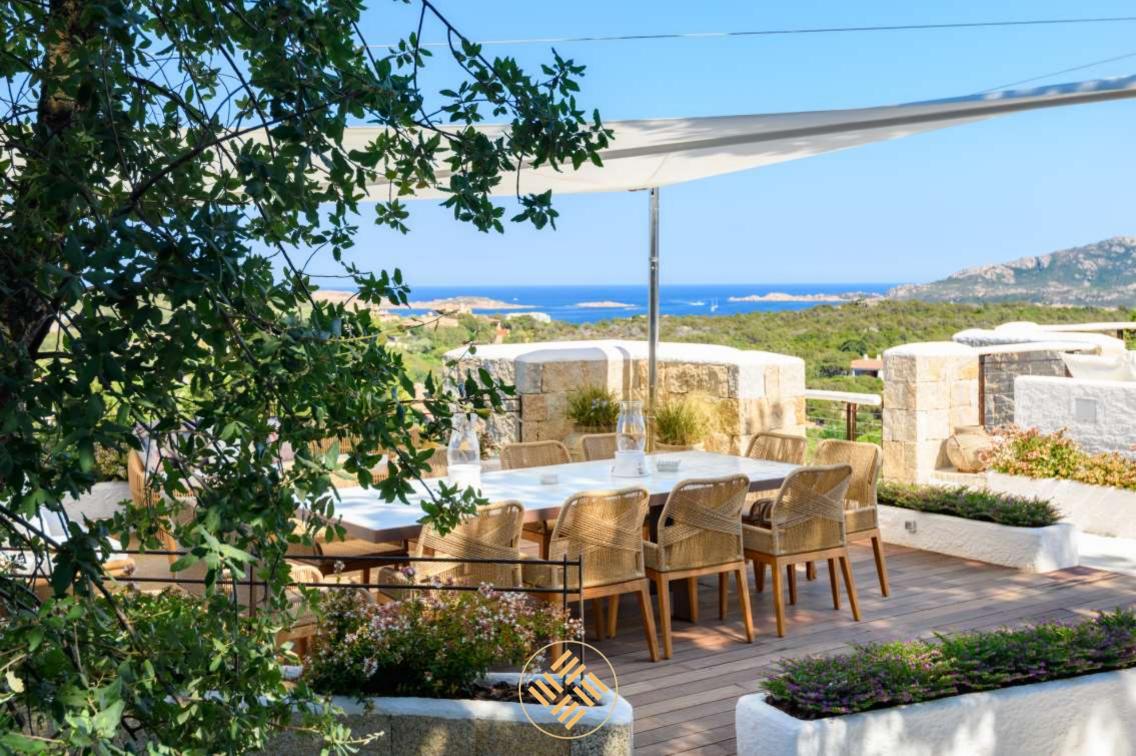

Villa Lyrica is a recently renovated property located in the beautiful setting of Porto Cervo. Its dominant position, from which its name originates, allows to enjoy a breathtaking view of the entire harbor, in which beautiful yachts moor, and of the residential area scattered with beautiful villas. The skillful renovation of the property, built on several levels, has made it possible to preserve the characteristic appearance of this villa, masterfully balancing modern style with purely rustic aspects, typical of the Costa Smeralda.