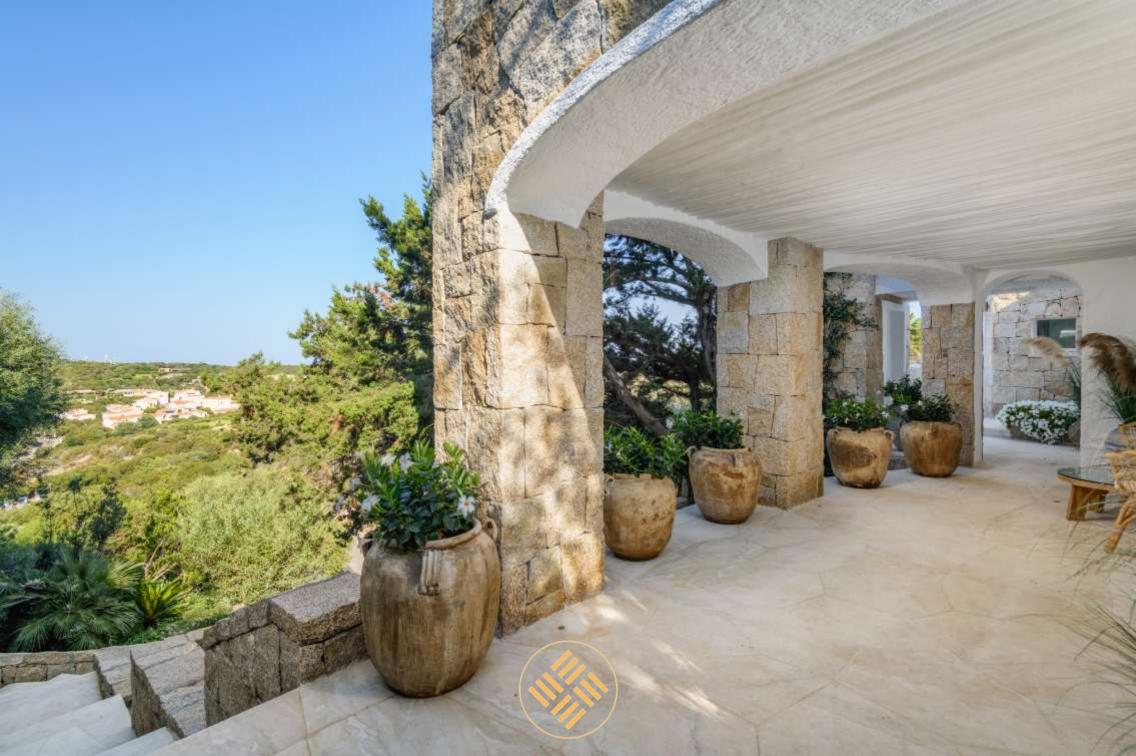

Villa Lyrica is a recently renovated property located in the beautiful setting of Porto Cervo. Its dominant position, from which its name originates, allows to enjoy a breathtaking view of the entire harbor, in which beautiful yachts moor, and of the residential area scattered with beautiful villas. The skillful renovation of the property, built on several levels, has made it possible to preserve the characteristic appearance of this villa, masterfully balancing modern style with purely rustic aspects, typical of the Costa Smeralda.