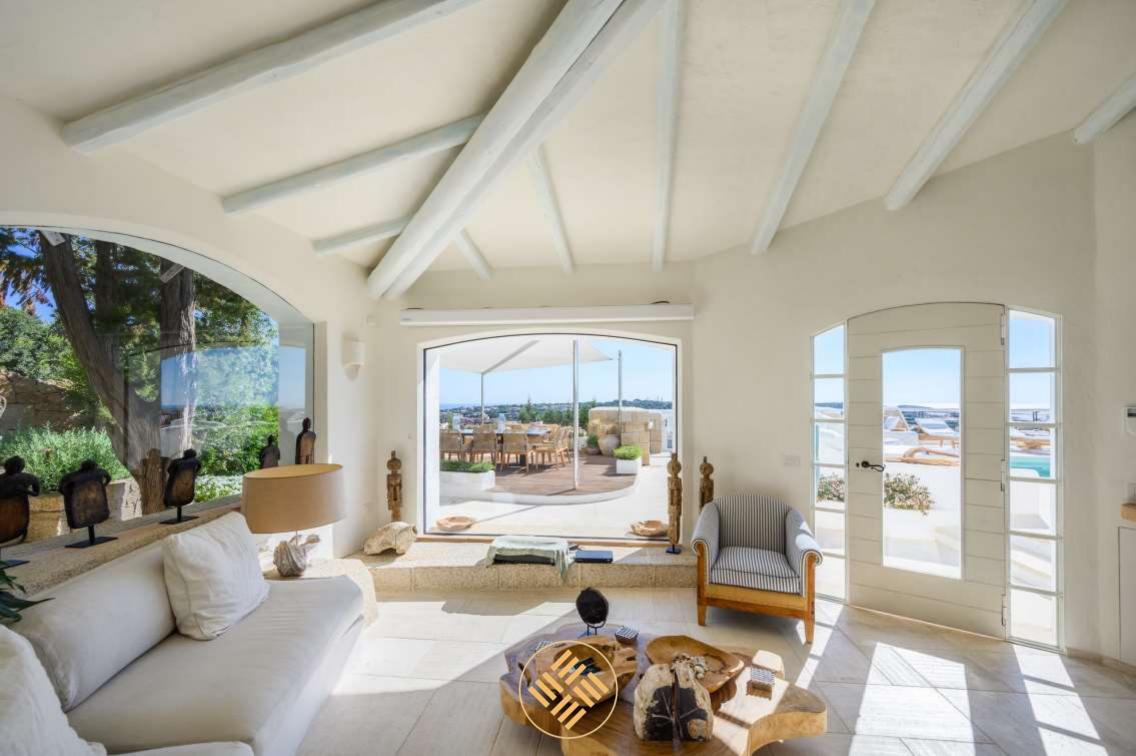

Villa Lyrica is a recently renovated property located in the beautiful setting of Porto Cervo. Its dominant position, from which its name originates, allows to enjoy a breathtaking view of the entire harbor, in which beautiful yachts moor, and of the residential area scattered with beautiful villas. The skillful renovation of the property, built on several levels, has made it possible to preserve the characteristic appearance of this villa, masterfully balancing modern style with purely rustic aspects, typical of the Costa Smeralda.