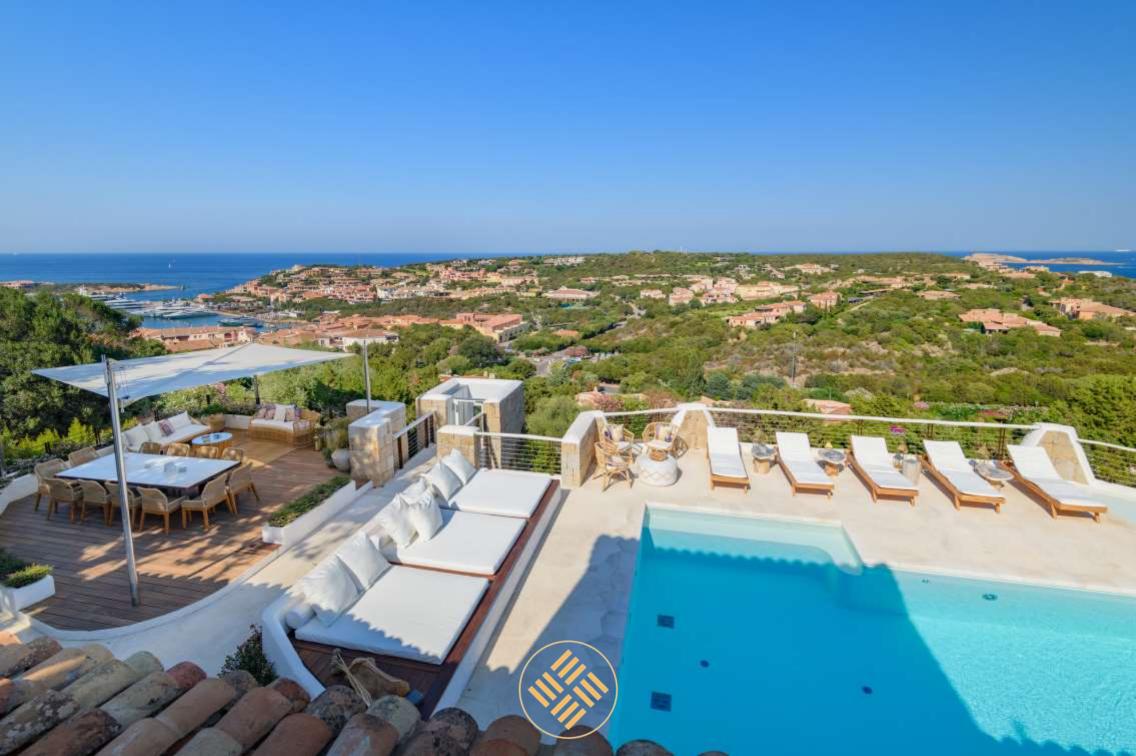

Villa Lyrica is a recently renovated property located in the beautiful setting of Porto Cervo. Its dominant position, from which its name originates, allows to enjoy a breathtaking view of the entire harbor, in which beautiful yachts moor, and of the residential area scattered with beautiful villas. The skillful renovation of the property, built on several levels, has made it possible to preserve the characteristic appearance of this villa, masterfully balancing modern style with purely rustic aspects, typical of the Costa Smeralda.