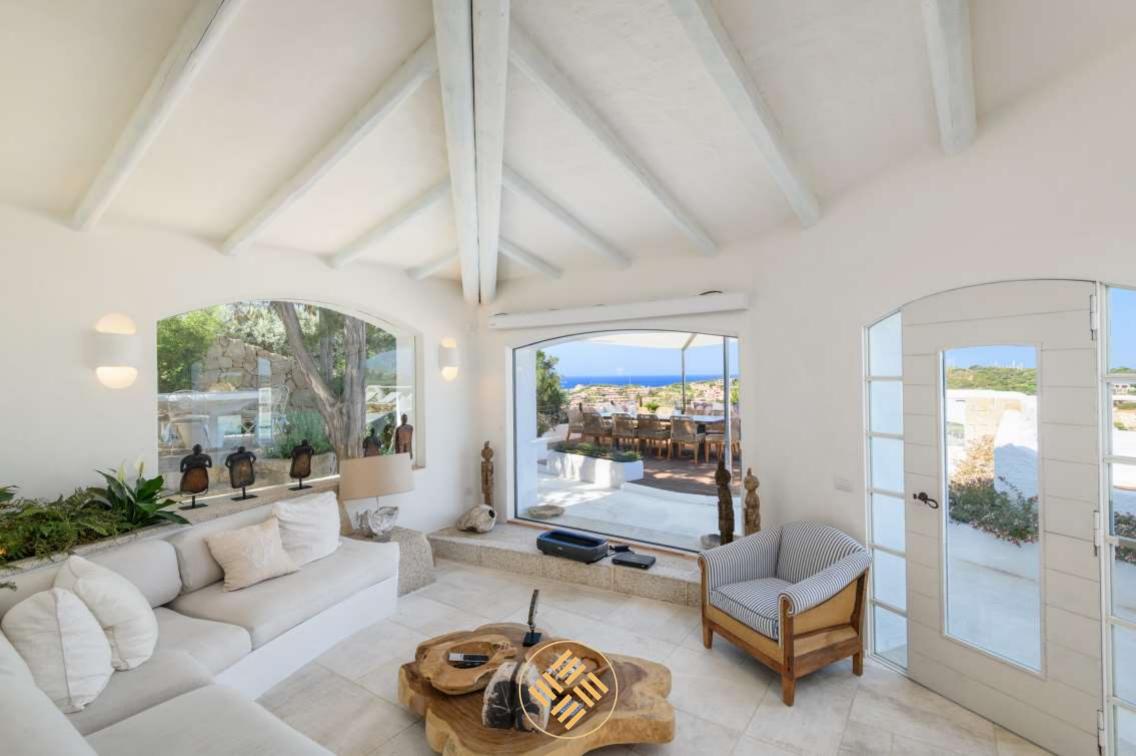

Villa Lyrica is a recently renovated property located in the beautiful setting of Porto Cervo. Its dominant position, from which its name originates, allows to enjoy a breathtaking view of the entire harbor, in which beautiful yachts moor, and of the residential area scattered with beautiful villas. The skillful renovation of the property, built on several levels, has made it possible to preserve the characteristic appearance of this villa, masterfully balancing modern style with purely rustic aspects, typical of the Costa Smeralda.