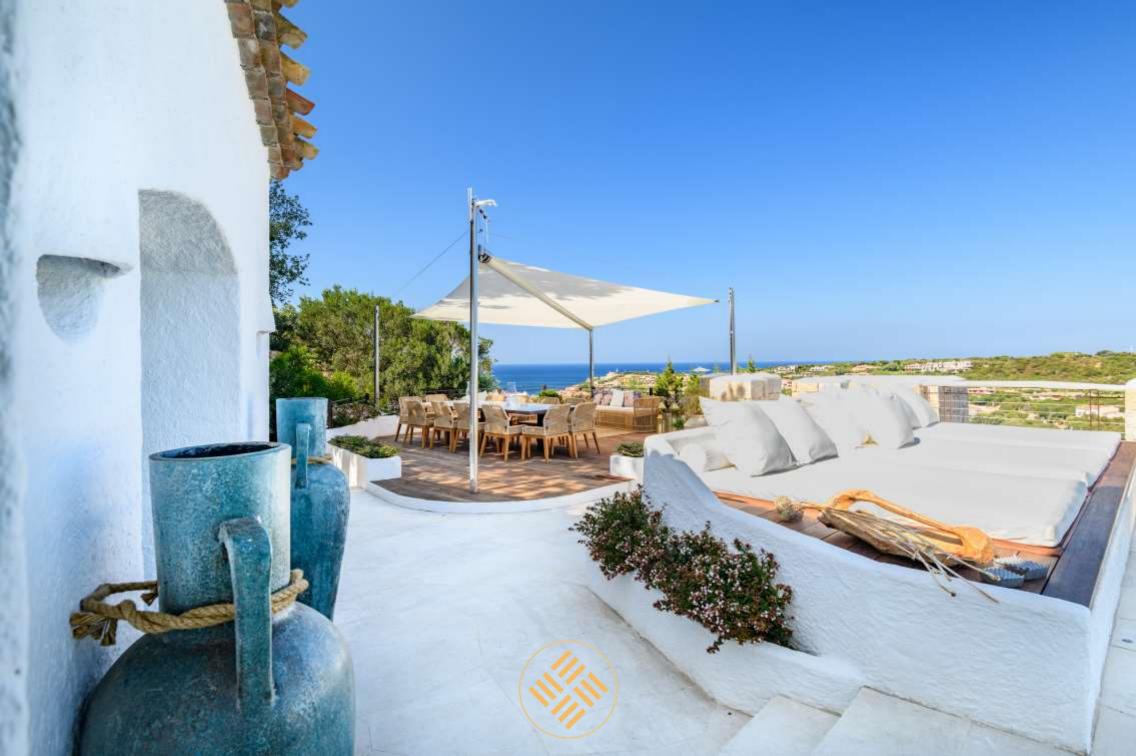

Villa Lyrica is a recently renovated property located in the beautiful setting of Porto Cervo. Its dominant position, from which its name originates, allows to enjoy a breathtaking view of the entire harbor, in which beautiful yachts moor, and of the residential area scattered with beautiful villas. The skillful renovation of the property, built on several levels, has made it possible to preserve the characteristic appearance of this villa, masterfully balancing modern style with purely rustic aspects, typical of the Costa Smeralda.