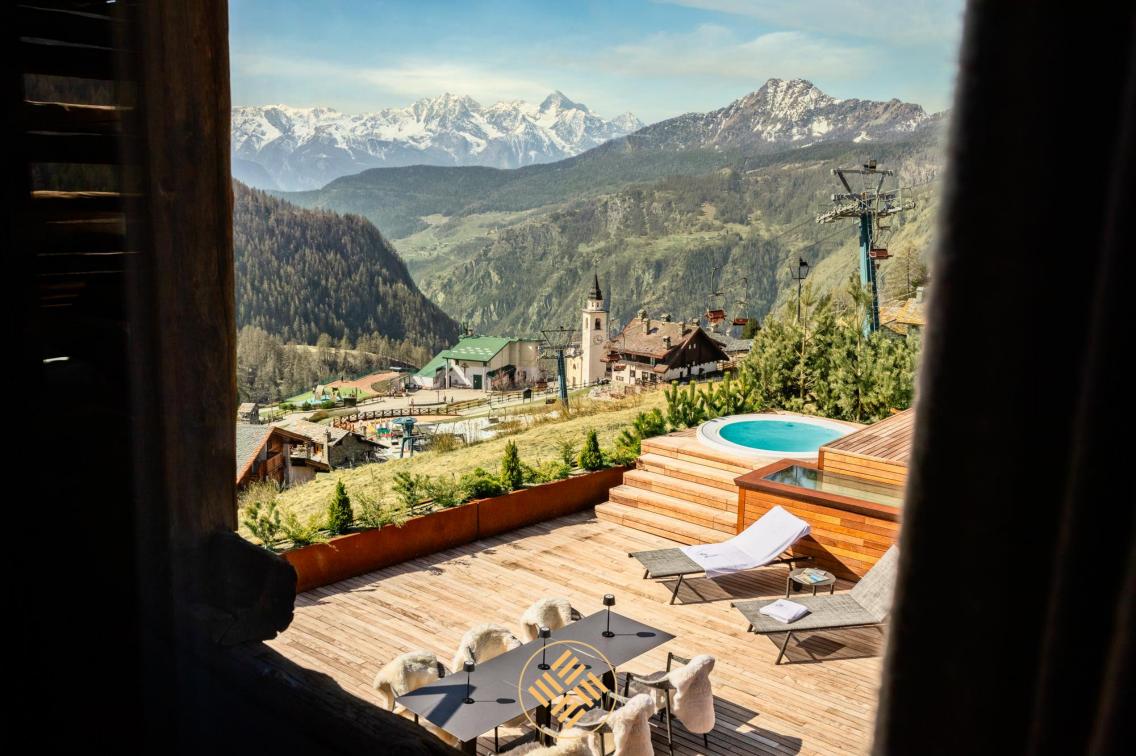

High luxury modern standards are held in this charming Chalet composed by contemporary furniture and relax rooms. The building, inspired by traditional mountain houses, has been designed to keep a strong connection with the surrounding environment and it's built with local natural materials: local stone, oak and old fir wood give warmth to the location and create a sense of intimacy and escape. The ski-in ski-out Chalet, reachable only by cable car or helicopter, with his 340 square meters, can accommodate up to 8 people and is made up of: a large lounge area with big central fireplace, a wonderful cellar with a fine selection of wines and cheeses, at guests' disposal on request, a professional kitchen with peninsula and stools to sip aperitifs or to watch the private Chef at work and a spacious dining area with a big wood table to enjoy culinary delights.