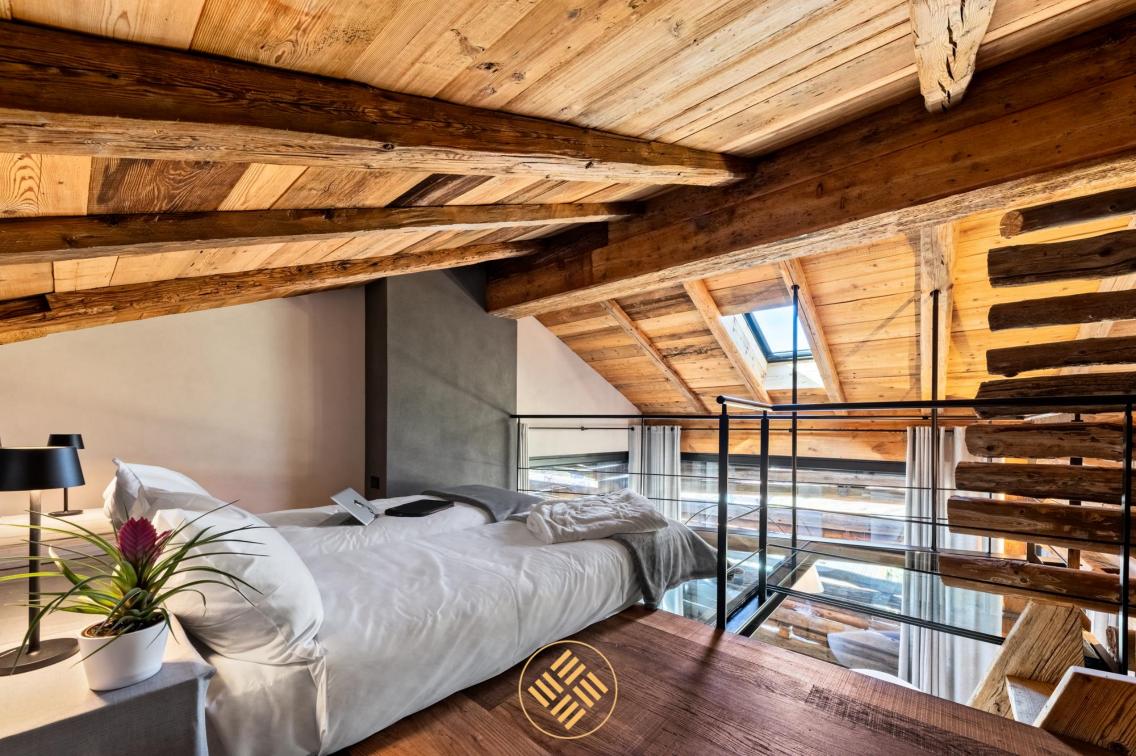

High luxury modern standards are held in this charming Chalet composed by contemporary furniture and relax rooms. The building, inspired by traditional mountain houses, has been designed to keep a strong connection with the surrounding environment and it's built with local natural materials: local stone, oak and old fir wood give warmth to the location and create a sense of intimacy and escape. The ski-in ski-out Chalet, reachable only by cable car or helicopter, with his 340 square meters, can accommodate up to 8 people and is made up of: a large lounge area with big central fireplace, a wonderful cellar with a fine selection of wines and cheeses, at guests' disposal on request, a professional kitchen with peninsula and stools to sip aperitifs or to watch the private Chef at work and a spacious dining area with a big wood table to enjoy culinary delights.