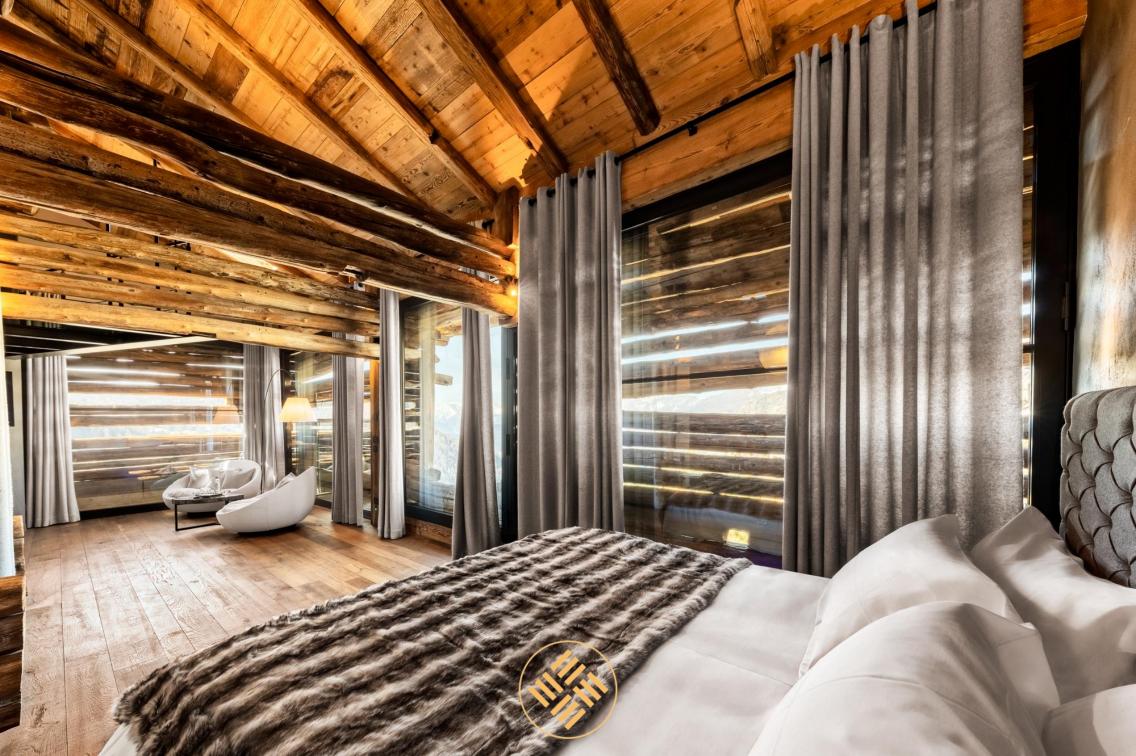

High luxury modern standards are held in this charming Chalet composed by contemporary furniture and relax rooms. The building, inspired by traditional mountain houses, has been designed to keep a strong connection with the surrounding environment and it's built with local natural materials: local stone, oak and old fir wood give warmth to the location and create a sense of intimacy and escape. The ski-in ski-out Chalet, reachable only by cable car or helicopter, with his 340 square meters, can accommodate up to 8 people and is made up of: a large lounge area with big central fireplace, a wonderful cellar with a fine selection of wines and cheeses, at guests' disposal on request, a professional kitchen with peninsula and stools to sip aperitifs or to watch the private Chef at work and a spacious dining area with a big wood table to enjoy culinary delights.