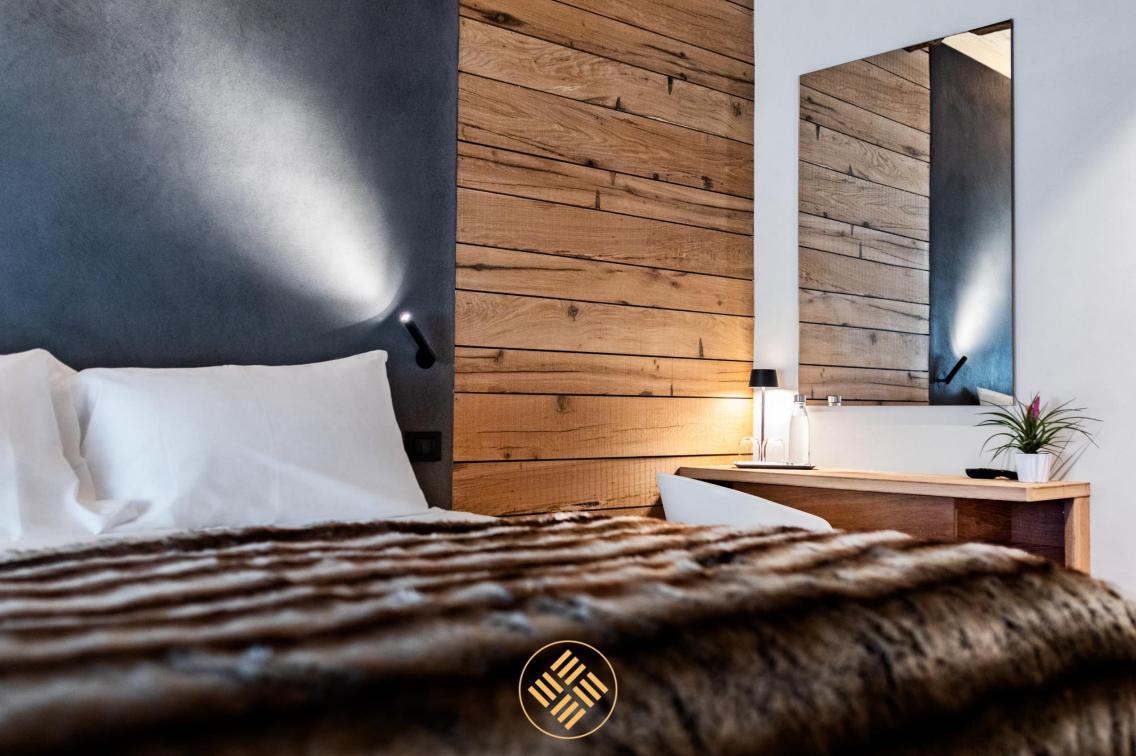

High luxury modern standards are held in this charming Chalet composed by contemporary furniture and relax rooms. The building, inspired by traditional mountain houses, has been designed to keep a strong connection with the surrounding environment and it's built with local natural materials: local stone, oak and old fir wood give warmth to the location and create a sense of intimacy and escape. The ski-in ski-out Chalet, reachable only by cable car or helicopter, with his 340 square meters, can accommodate up to 8 people and is made up of: a large lounge area with big central fireplace, a wonderful cellar with a fine selection of wines and cheeses, at guests' disposal on request, a professional kitchen with peninsula and stools to sip aperitifs or to watch the private Chef at work and a spacious dining area with a big wood table to enjoy culinary delights.