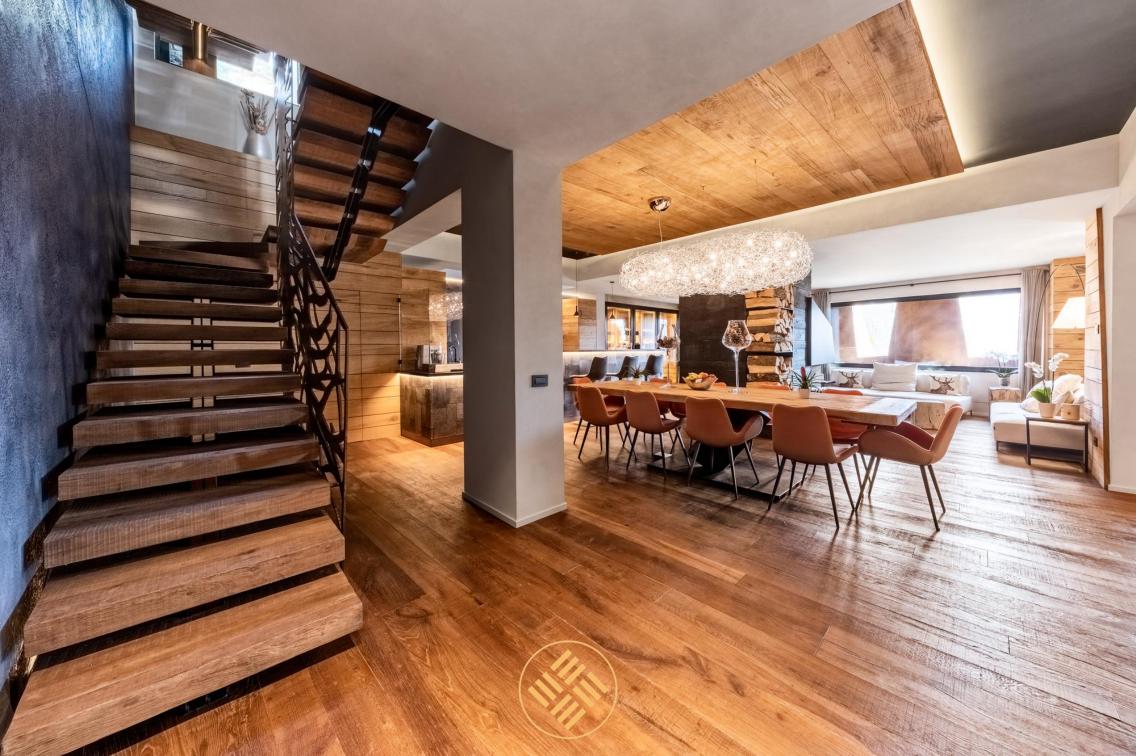

High luxury modern standards are held in this charming Chalet composed by contemporary furniture and relax rooms. The building, inspired by traditional mountain houses, has been designed to keep a strong connection with the surrounding environment and it's built with local natural materials: local stone, oak and old fir wood give warmth to the location and create a sense of intimacy and escape. The ski-in ski-out Chalet, reachable only by cable car or helicopter, with his 340 square meters, can accommodate up to 8 people and is made up of: a large lounge area with big central fireplace, a wonderful cellar with a fine selection of wines and cheeses, at guests' disposal on request, a professional kitchen with peninsula and stools to sip aperitifs or to watch the private Chef at work and a spacious dining area with a big wood table to enjoy culinary delights.