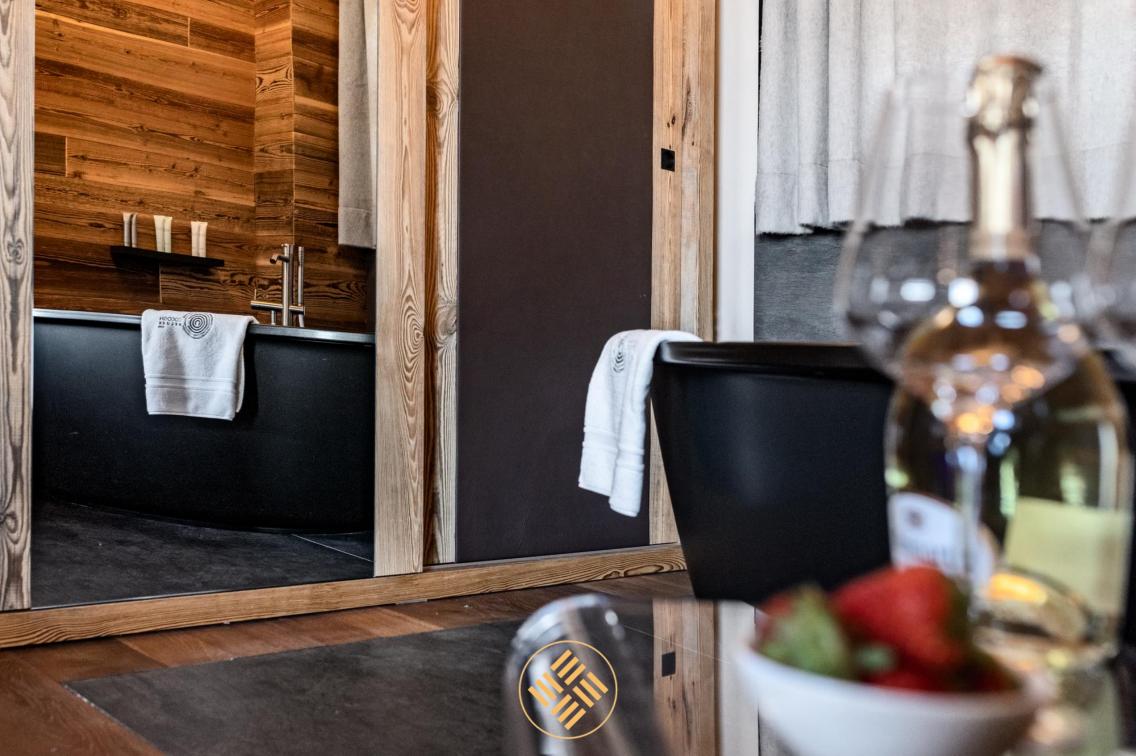

High luxury modern standards are held in this charming Chalet composed by contemporary furniture and relax rooms. The building, inspired by traditional mountain houses, has been designed to keep a strong connection with the surrounding environment and it's built with local natural materials: local stone, oak and old fir wood give warmth to the location and create a sense of intimacy and escape. The ski-in ski-out Chalet, reachable only by cable car or helicopter, with his 340 square meters, can accommodate up to 8 people and is made up of: a large lounge area with big central fireplace, a wonderful cellar with a fine selection of wines and cheeses, at guests' disposal on request, a professional kitchen with peninsula and stools to sip aperitifs or to watch the private Chef at work and a spacious dining area with a big wood table to enjoy culinary delights.