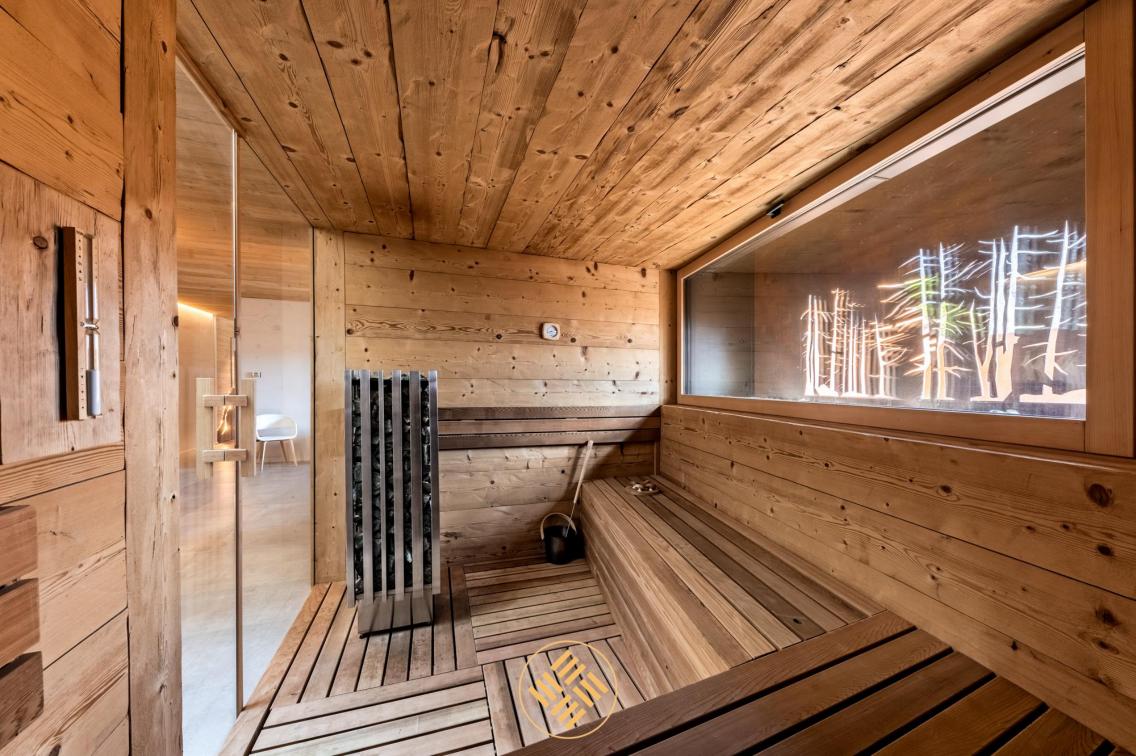

High luxury modern standards are held in this charming Chalet composed by contemporary furniture and relax rooms. The building, inspired by traditional mountain houses, has been designed to keep a strong connection with the surrounding environment and it's built with local natural materials: local stone, oak and old fir wood give warmth to the location and create a sense of intimacy and escape. The ski-in ski-out Chalet, reachable only by cable car or helicopter, with his 340 square meters, can accommodate up to 8 people and is made up of: a large lounge area with big central fireplace, a wonderful cellar with a fine selection of wines and cheeses, at guests' disposal on request, a professional kitchen with peninsula and stools to sip aperitifs or to watch the private Chef at work and a spacious dining area with a big wood table to enjoy culinary delights.