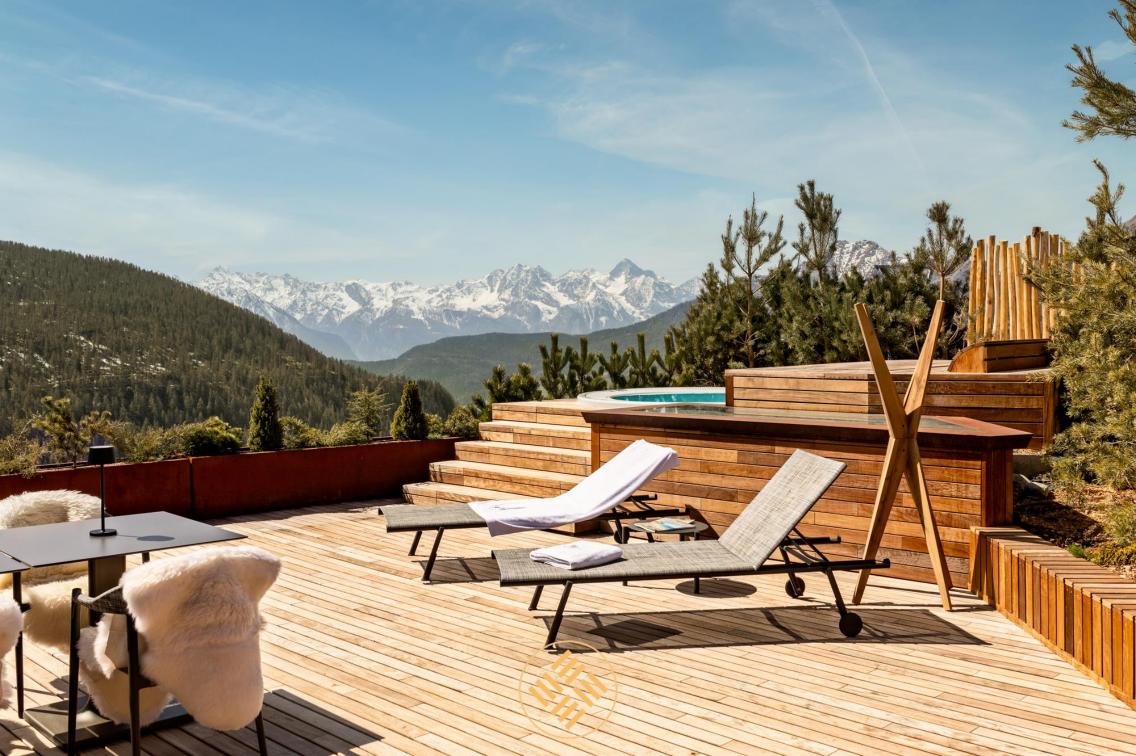

High luxury modern standards are held in this charming Chalet composed by contemporary furniture and relax rooms. The building, inspired by traditional mountain houses, has been designed to keep a strong connection with the surrounding environment and it's built with local natural materials: local stone, oak and old fir wood give warmth to the location and create a sense of intimacy and escape. The ski-in ski-out Chalet, reachable only by cable car or helicopter, with his 340 square meters, can accommodate up to 8 people and is made up of: a large lounge area with big central fireplace, a wonderful cellar with a fine selection of wines and cheeses, at guests' disposal on request, a professional kitchen with peninsula and stools to sip aperitifs or to watch the private Chef at work and a spacious dining area with a big wood table to enjoy culinary delights.