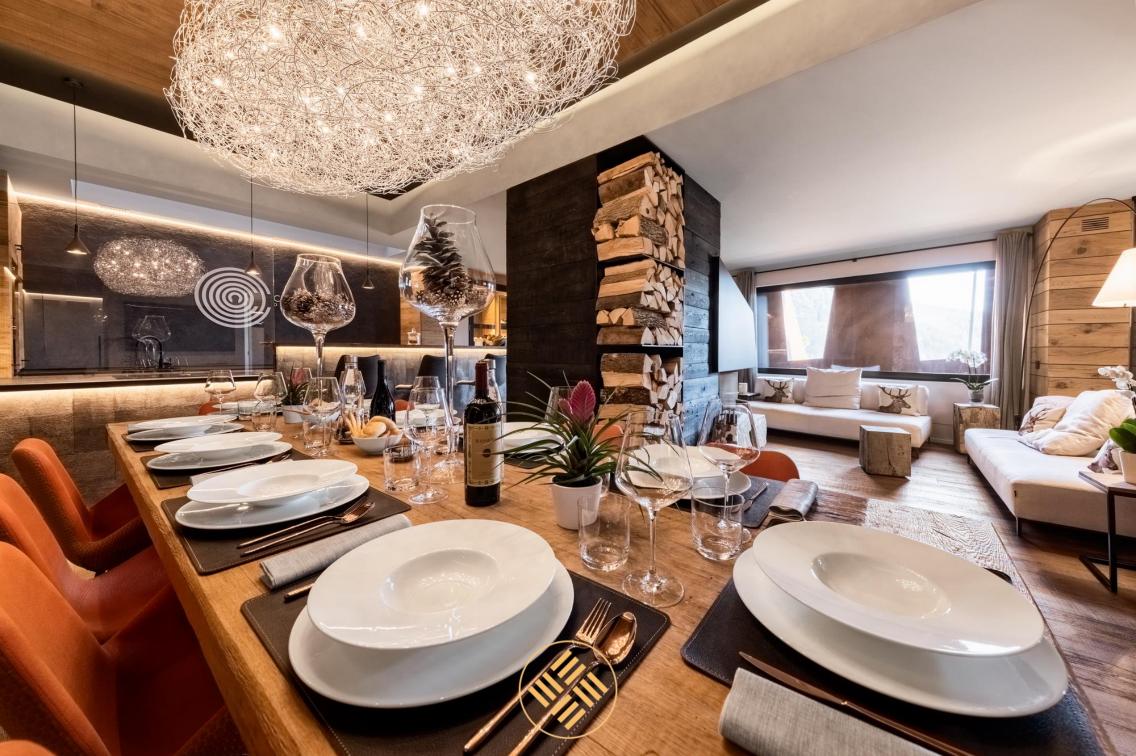

High luxury modern standards are held in this charming Chalet composed by contemporary furniture and relax rooms. The building, inspired by traditional mountain houses, has been designed to keep a strong connection with the surrounding environment and it's built with local natural materials: local stone, oak and old fir wood give warmth to the location and create a sense of intimacy and escape. The ski-in ski-out Chalet, reachable only by cable car or helicopter, with his 340 square meters, can accommodate up to 8 people and is made up of: a large lounge area with big central fireplace, a wonderful cellar with a fine selection of wines and cheeses, at guests' disposal on request, a professional kitchen with peninsula and stools to sip aperitifs or to watch the private Chef at work and a spacious dining area with a big wood table to enjoy culinary delights.