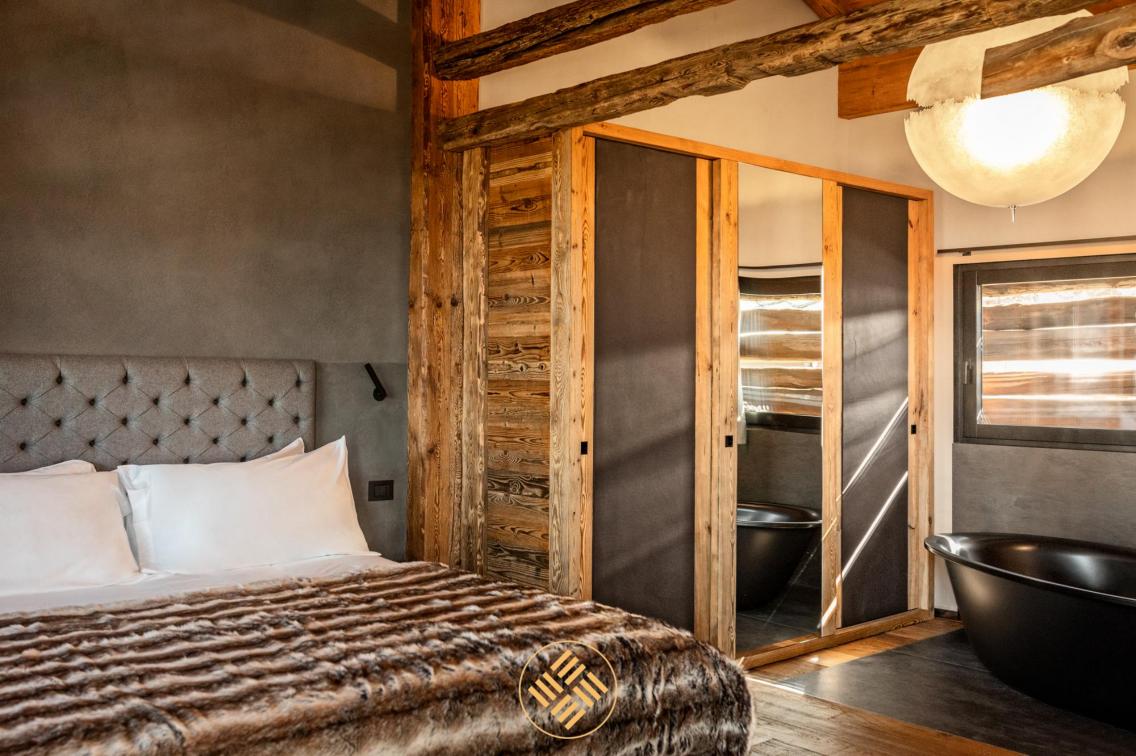

High luxury modern standards are held in this charming Chalet composed by contemporary furniture and relax rooms. The building, inspired by traditional mountain houses, has been designed to keep a strong connection with the surrounding environment and it's built with local natural materials: local stone, oak and old fir wood give warmth to the location and create a sense of intimacy and escape. The ski-in ski-out Chalet, reachable only by cable car or helicopter, with his 340 square meters, can accommodate up to 8 people and is made up of: a large lounge area with big central fireplace, a wonderful cellar with a fine selection of wines and cheeses, at guests' disposal on request, a professional kitchen with peninsula and stools to sip aperitifs or to watch the private Chef at work and a spacious dining area with a big wood table to enjoy culinary delights.