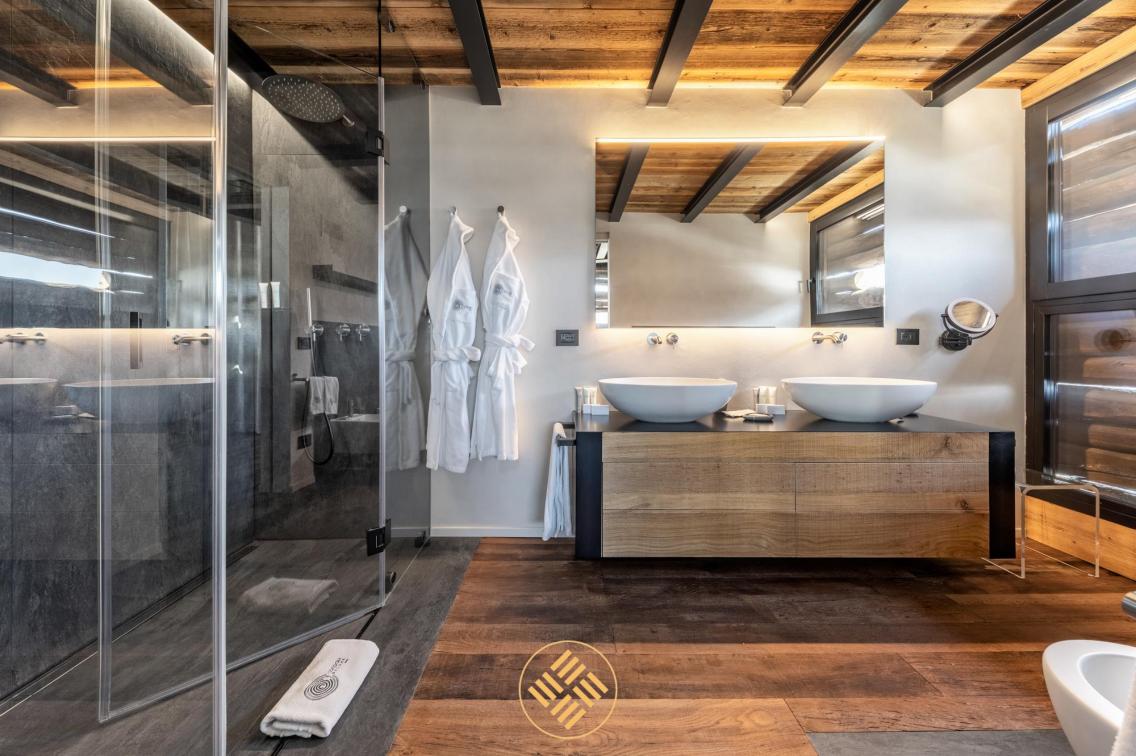

High luxury modern standards are held in this charming Chalet composed by contemporary furniture and relax rooms. The building, inspired by traditional mountain houses, has been designed to keep a strong connection with the surrounding environment and it's built with local natural materials: local stone, oak and old fir wood give warmth to the location and create a sense of intimacy and escape. The ski-in ski-out Chalet, reachable only by cable car or helicopter, with his 340 square meters, can accommodate up to 8 people and is made up of: a large lounge area with big central fireplace, a wonderful cellar with a fine selection of wines and cheeses, at guests' disposal on request, a professional kitchen with peninsula and stools to sip aperitifs or to watch the private Chef at work and a spacious dining area with a big wood table to enjoy culinary delights.