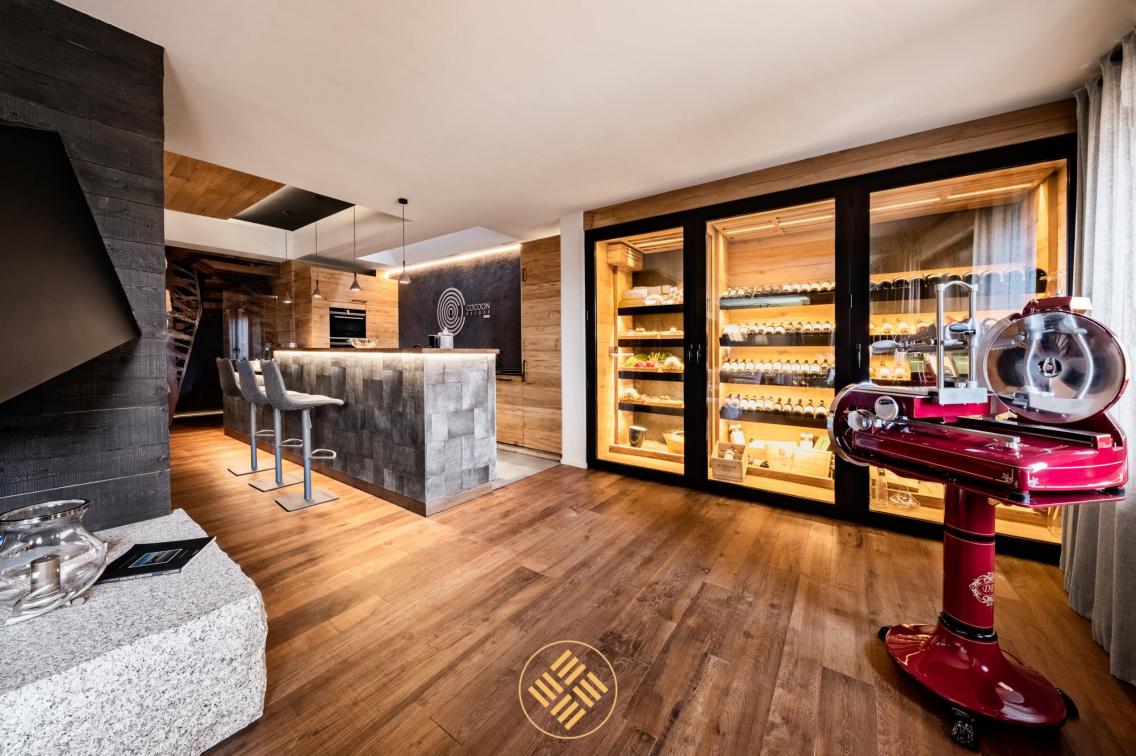

High luxury modern standards are held in this charming Chalet composed by contemporary furniture and relax rooms. The building, inspired by traditional mountain houses, has been designed to keep a strong connection with the surrounding environment and it's built with local natural materials: local stone, oak and old fir wood give warmth to the location and create a sense of intimacy and escape. The ski-in ski-out Chalet, reachable only by cable car or helicopter, with his 340 square meters, can accommodate up to 8 people and is made up of: a large lounge area with big central fireplace, a wonderful cellar with a fine selection of wines and cheeses, at guests' disposal on request, a professional kitchen with peninsula and stools to sip aperitifs or to watch the private Chef at work and a spacious dining area with a big wood table to enjoy culinary delights.