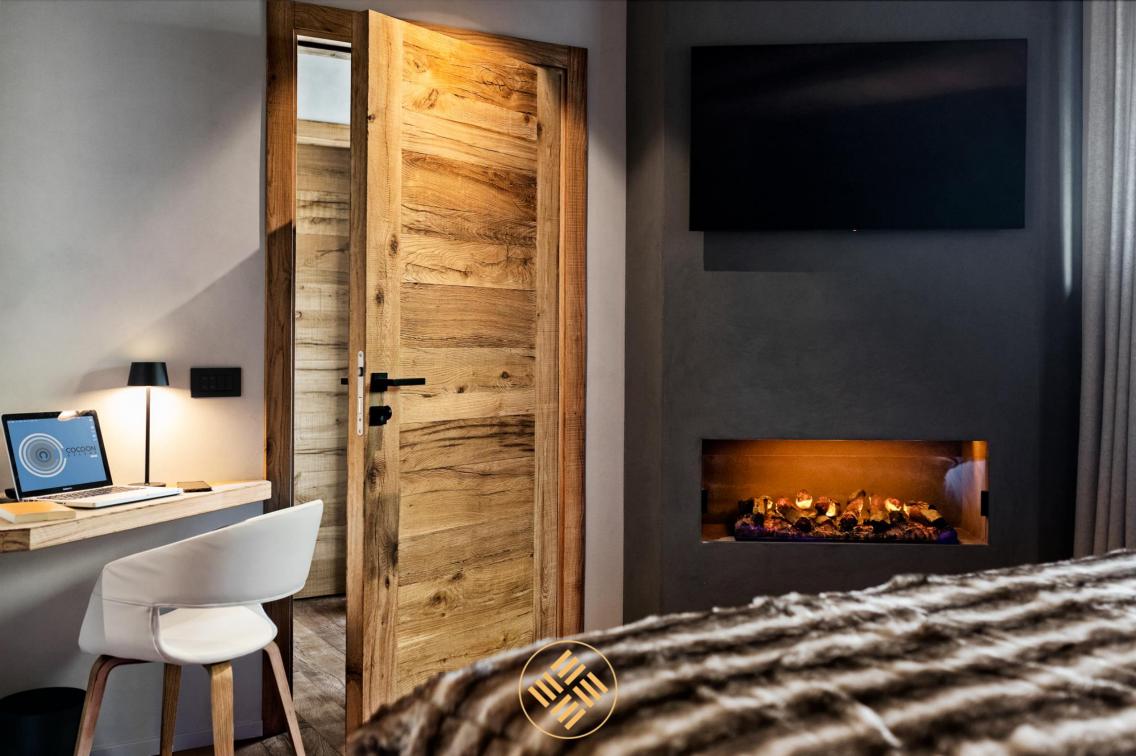

High luxury modern standards are held in this charming Chalet composed by contemporary furniture and relax rooms. The building, inspired by traditional mountain houses, has been designed to keep a strong connection with the surrounding environment and it's built with local natural materials: local stone, oak and old fir wood give warmth to the location and create a sense of intimacy and escape. The ski-in ski-out Chalet, reachable only by cable car or helicopter, with his 340 square meters, can accommodate up to 8 people and is made up of: a large lounge area with big central fireplace, a wonderful cellar with a fine selection of wines and cheeses, at guests' disposal on request, a professional kitchen with peninsula and stools to sip aperitifs or to watch the private Chef at work and a spacious dining area with a big wood table to enjoy culinary delights.