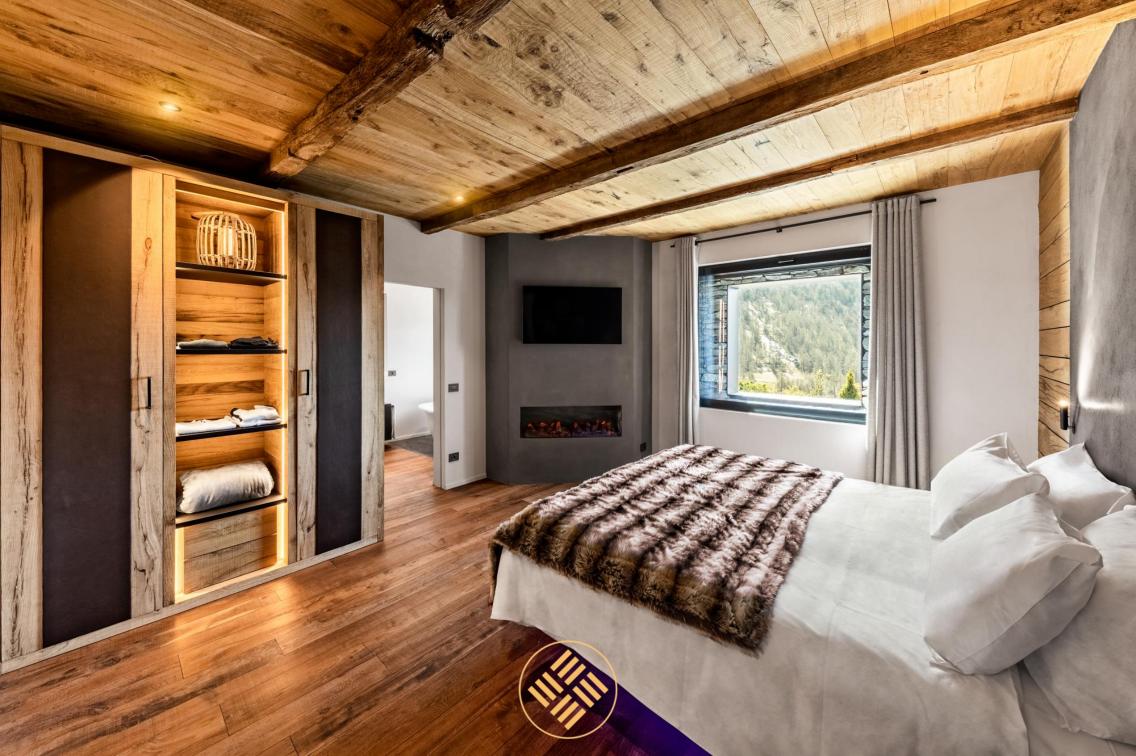

High luxury modern standards are held in this charming Chalet composed by contemporary furniture and relax rooms. The building, inspired by traditional mountain houses, has been designed to keep a strong connection with the surrounding environment and it's built with local natural materials: local stone, oak and old fir wood give warmth to the location and create a sense of intimacy and escape. The ski-in ski-out Chalet, reachable only by cable car or helicopter, with his 340 square meters, can accommodate up to 8 people and is made up of: a large lounge area with big central fireplace, a wonderful cellar with a fine selection of wines and cheeses, at guests' disposal on request, a professional kitchen with peninsula and stools to sip aperitifs or to watch the private Chef at work and a spacious dining area with a big wood table to enjoy culinary delights.