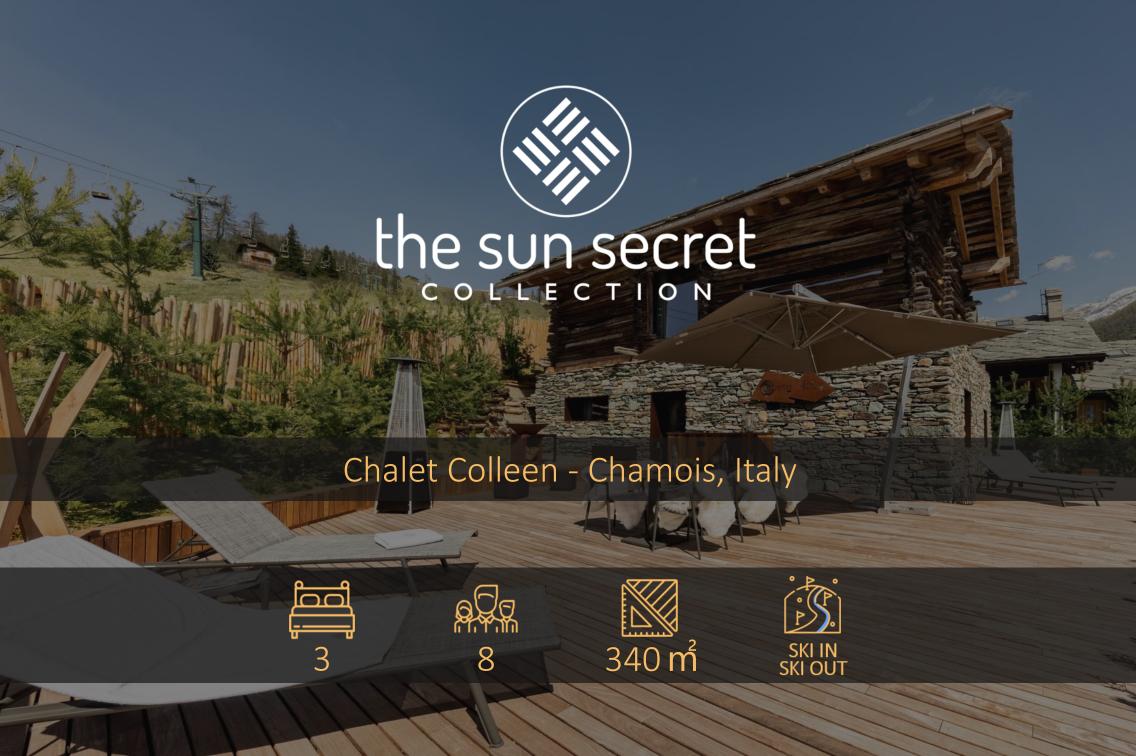

High luxury modern standards are held in this charming Chalet composed by contemporary furniture and relax rooms. The building, inspired by traditional mountain houses, has been designed to keep a strong connection with the surrounding environment and it's built with local natural materials: local stone, oak and old fir wood give warmth to the location and create a sense of intimacy and escape. The ski-in ski-out Chalet, reachable only by cable car or helicopter, with his 340 square meters, can accommodate up to 8 people and is made up of: a large lounge area with big central fireplace, a wonderful cellar with a fine selection of wines and cheeses, at guests' disposal on request, a professional kitchen with peninsula and stools to sip aperitifs or to watch the private Chef at work and a spacious dining area with a big wood table to enjoy culinary delights.