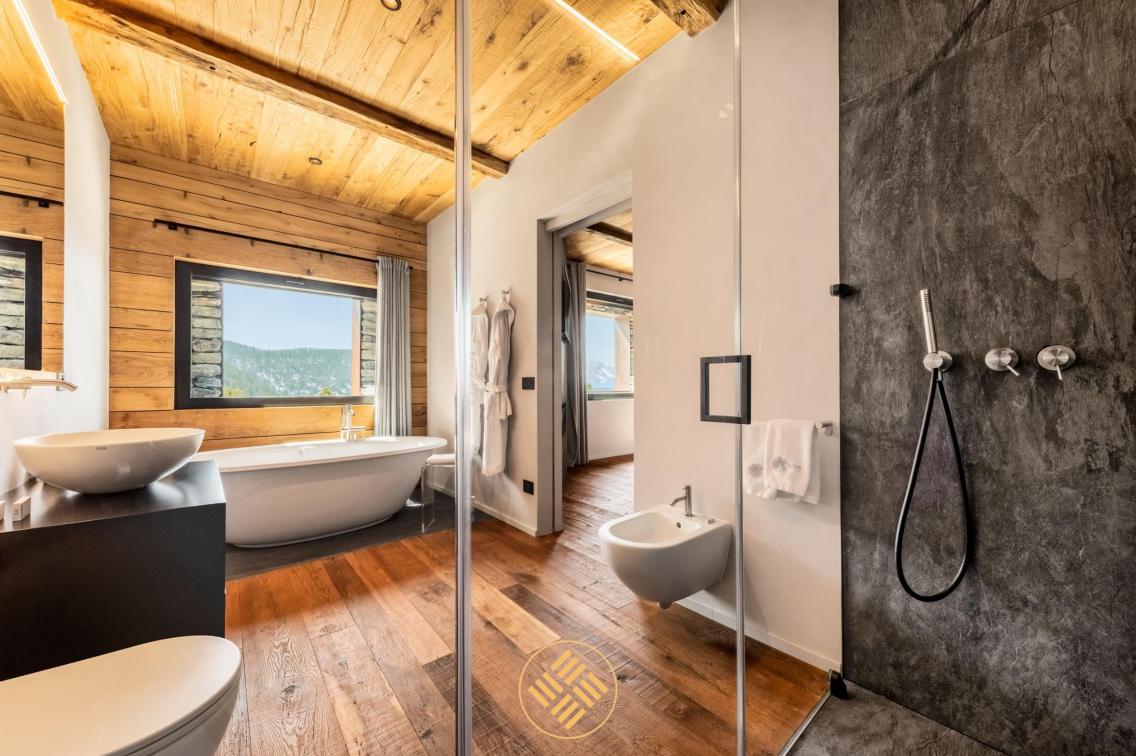

High luxury modern standards are held in this charming Chalet composed by contemporary furniture and relax rooms. The building, inspired by traditional mountain houses, has been designed to keep a strong connection with the surrounding environment and it's built with local natural materials: local stone, oak and old fir wood give warmth to the location and create a sense of intimacy and escape. The ski-in ski-out Chalet, reachable only by cable car or helicopter, with his 340 square meters, can accommodate up to 8 people and is made up of: a large lounge area with big central fireplace, a wonderful cellar with a fine selection of wines and cheeses, at guests' disposal on request, a professional kitchen with peninsula and stools to sip aperitifs or to watch the private Chef at work and a spacious dining area with a big wood table to enjoy culinary delights.