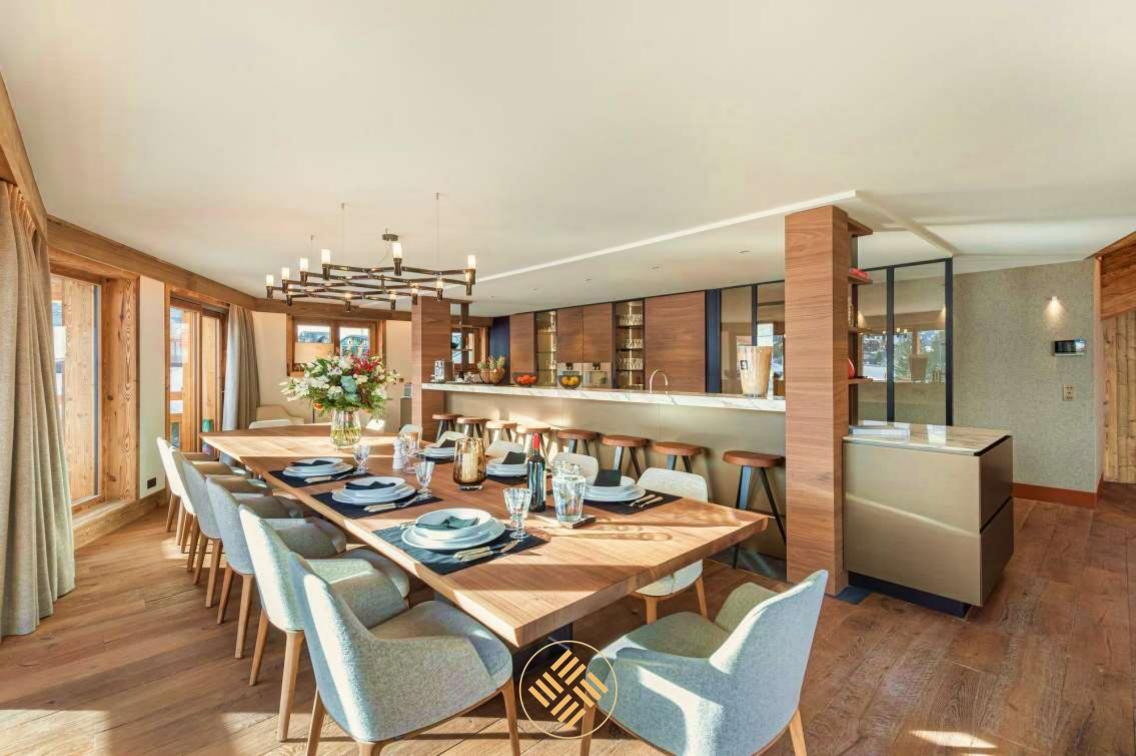

Perfect fusion between a typical alpine exterior and contemporary ambience and decoration, the property offers on the ground floor a bright living room with a fully equipped kitchen, living room and dining room with balcony.