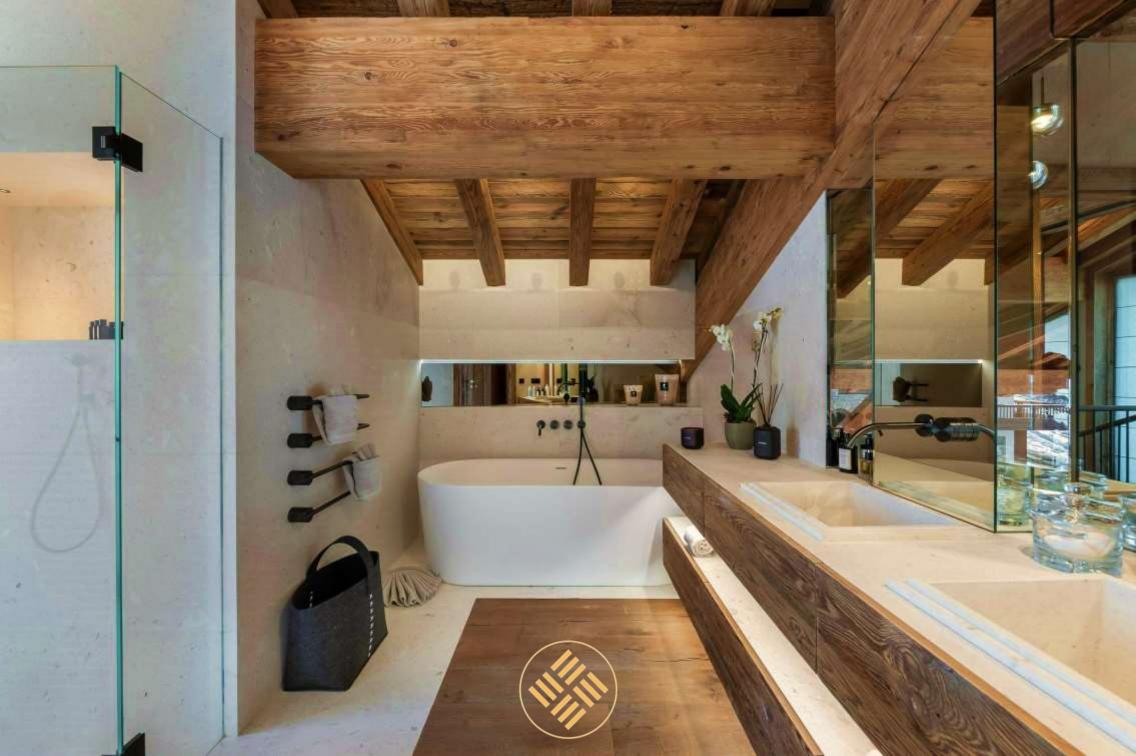

With a vast surface area of 837 sqm, perfectly spread out over 5 levels, the property easily accommodates 14 adults and 4 children for a stay in total comfort. Ideal for stays with families or friends, the chalet offers 6 large double bedrooms with all their own en suite bathrooms, as well as a relaxing children's bedroom with bunk beds.