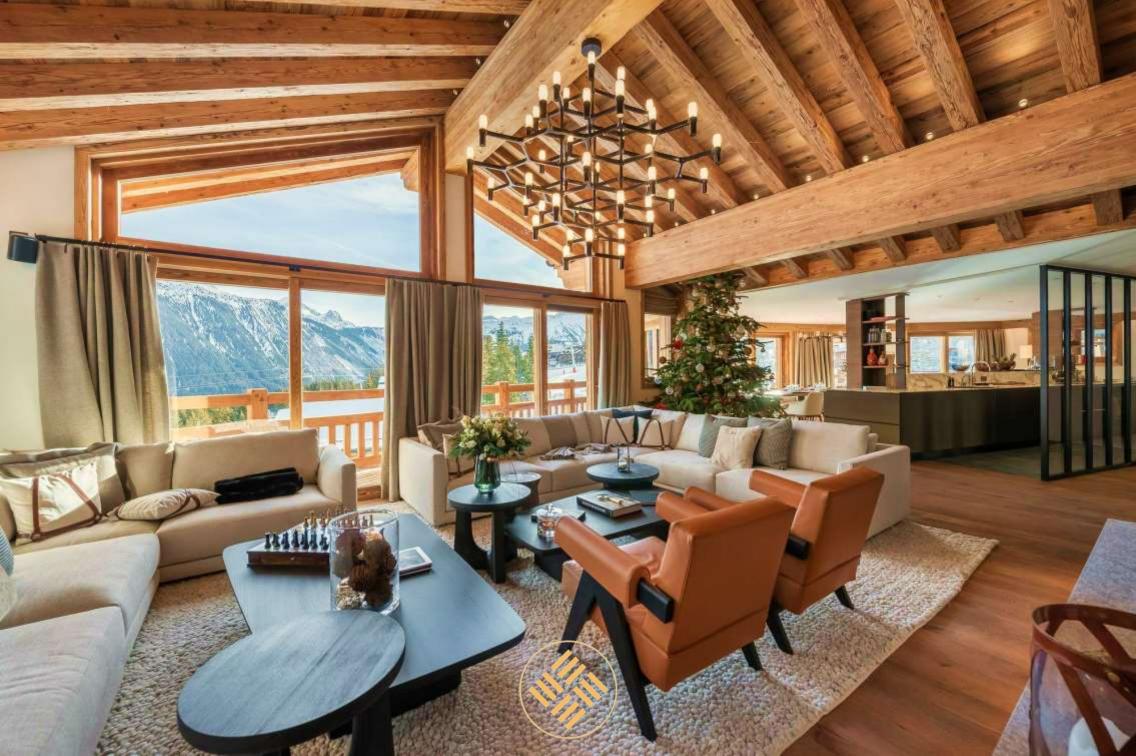

Perfect fusion between a typical alpine exterior and contemporary ambience and decoration, the property offers on the ground floor a bright living room with a fully equipped kitchen, living room and dining room with balcony.

The big plus point of this property is the numerous openings and outdoor areas that offer you a breathtaking view of nature and the surrounding peaks in both winter and summer.

Gym

Indoor Pool