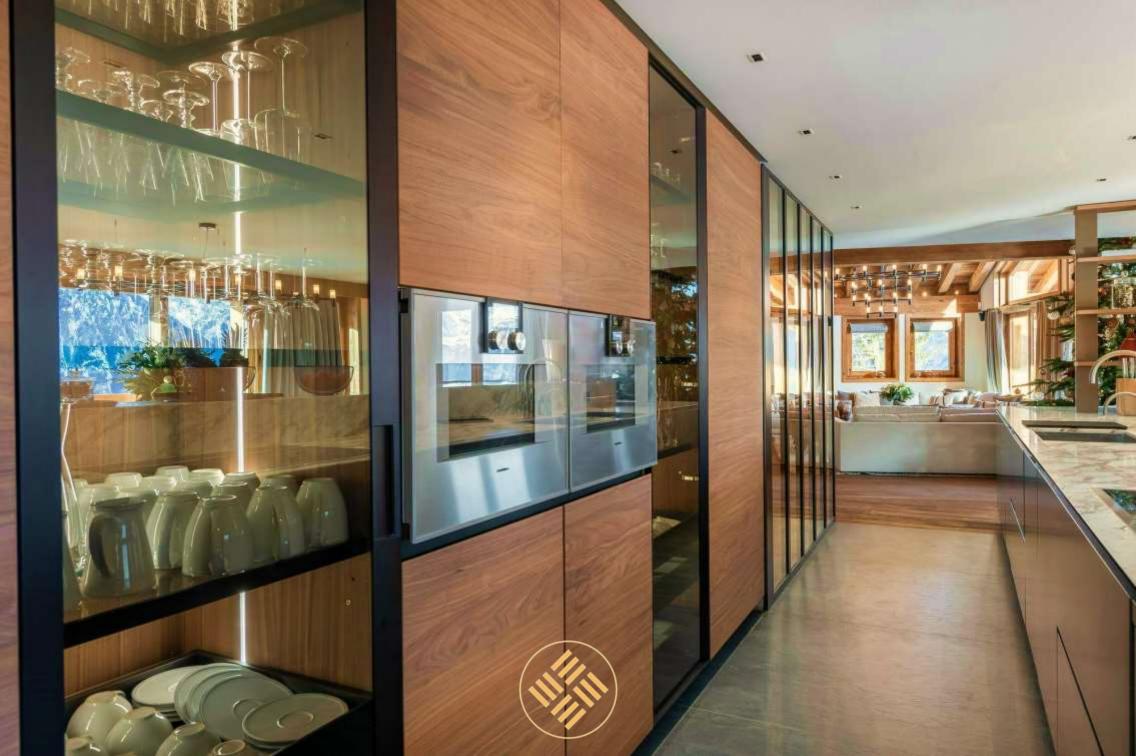

Perfect fusion between a typical alpine exterior and contemporary ambience and decoration, the property offers on the ground floor a bright living room with a fully equipped kitchen, living room and dining room with balcony.