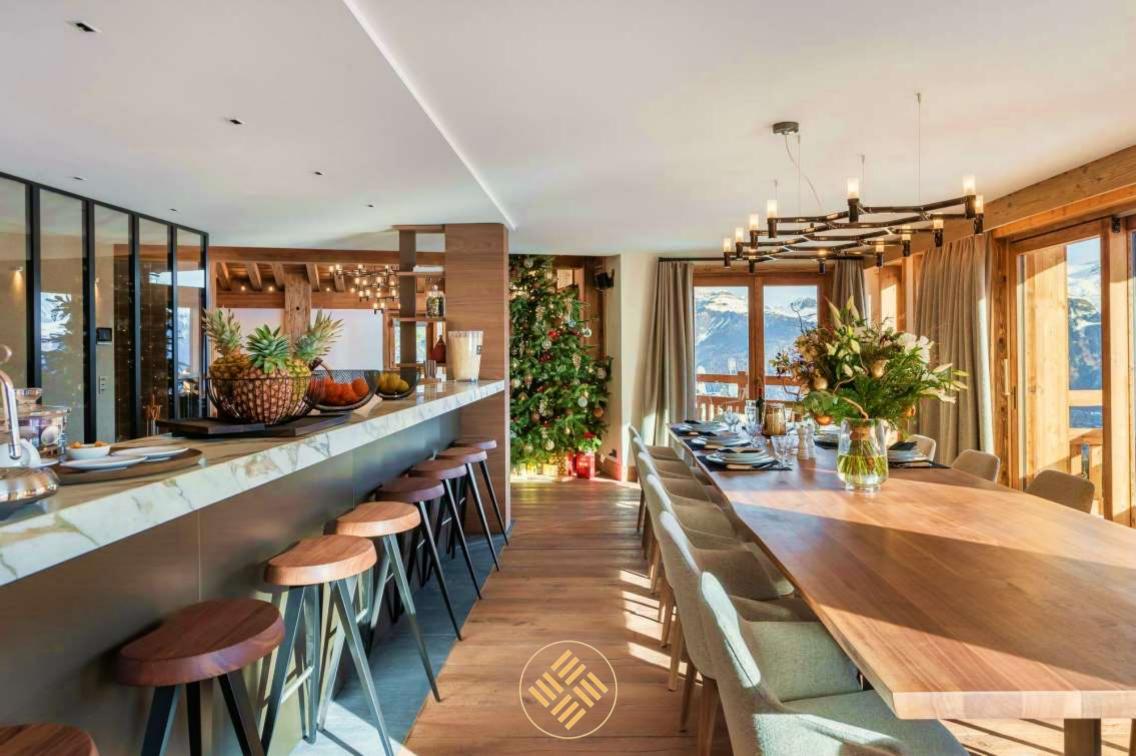

Perfect fusion between a typical alpine exterior and contemporary ambience and decoration, the property offers on the ground floor a bright living room with a fully equipped kitchen, living room and dining room with balcony.

The big plus point of this property is the numerous openings and outdoor areas that offer you a breathtaking view of nature and the surrounding peaks in both winter and summer.

Gym

Indoor Pool