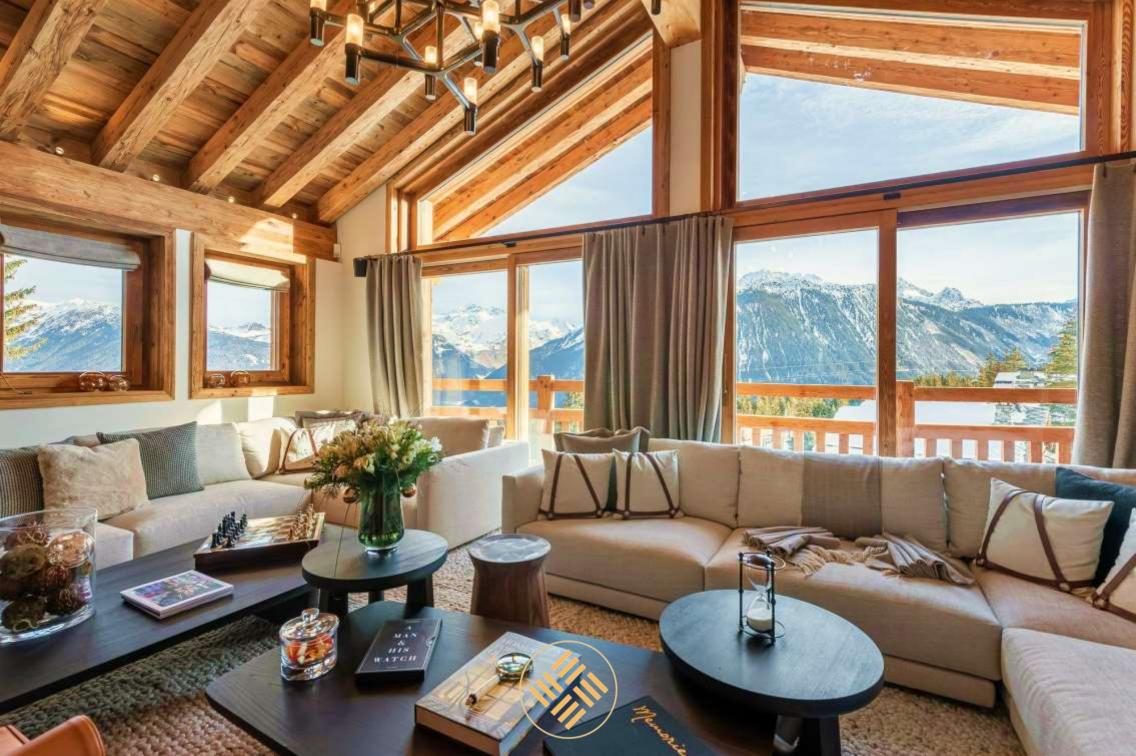

Perfect fusion between a typical alpine exterior and contemporary ambience and decoration, the property offers on the ground floor a bright living room with a fully equipped kitchen, living room and dining room with balcony.

The big plus point of this property is the numerous openings and outdoor areas that offer you a breathtaking view of nature and the surrounding peaks in both winter and summer.

Gym

Indoor Pool