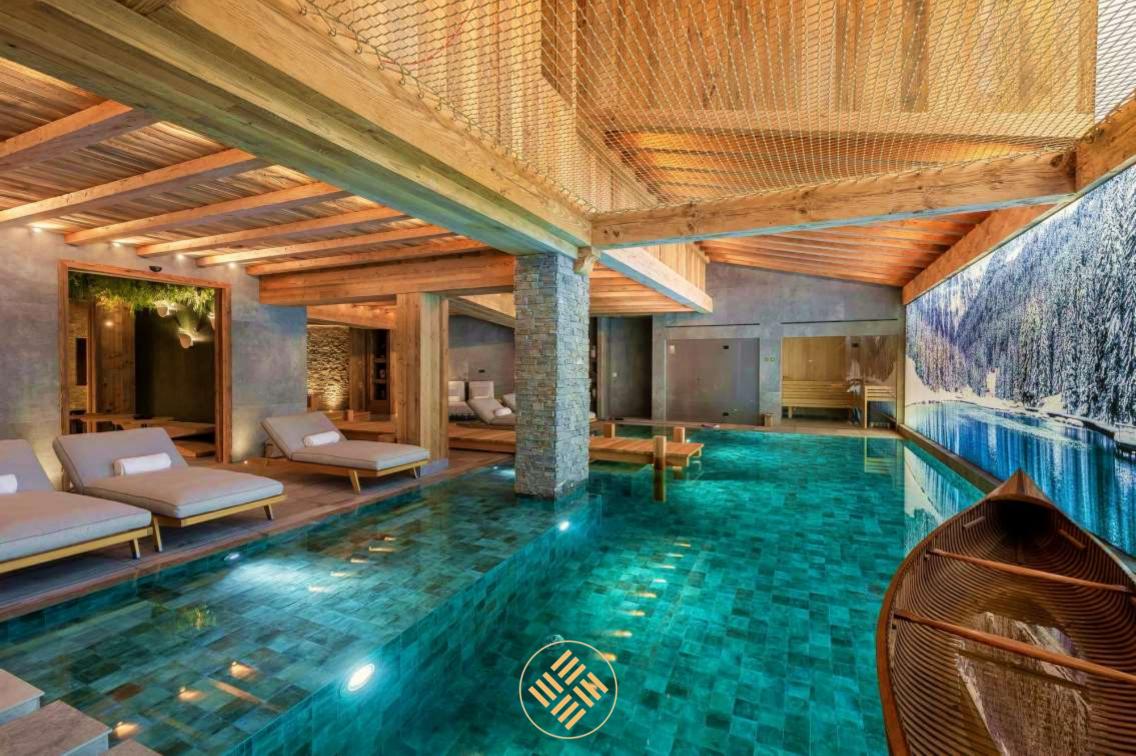

Chalet Beaumont benefits from high-end services and facilities. Within this sumptuous property, you will find a huge wellness area including a gym, a relaxation area with massage room, a beautiful spa area with swimming pool, sauna, hammam and Nordic bath, but you can also enjoy an amazing games room with billiards, table football and a bar.