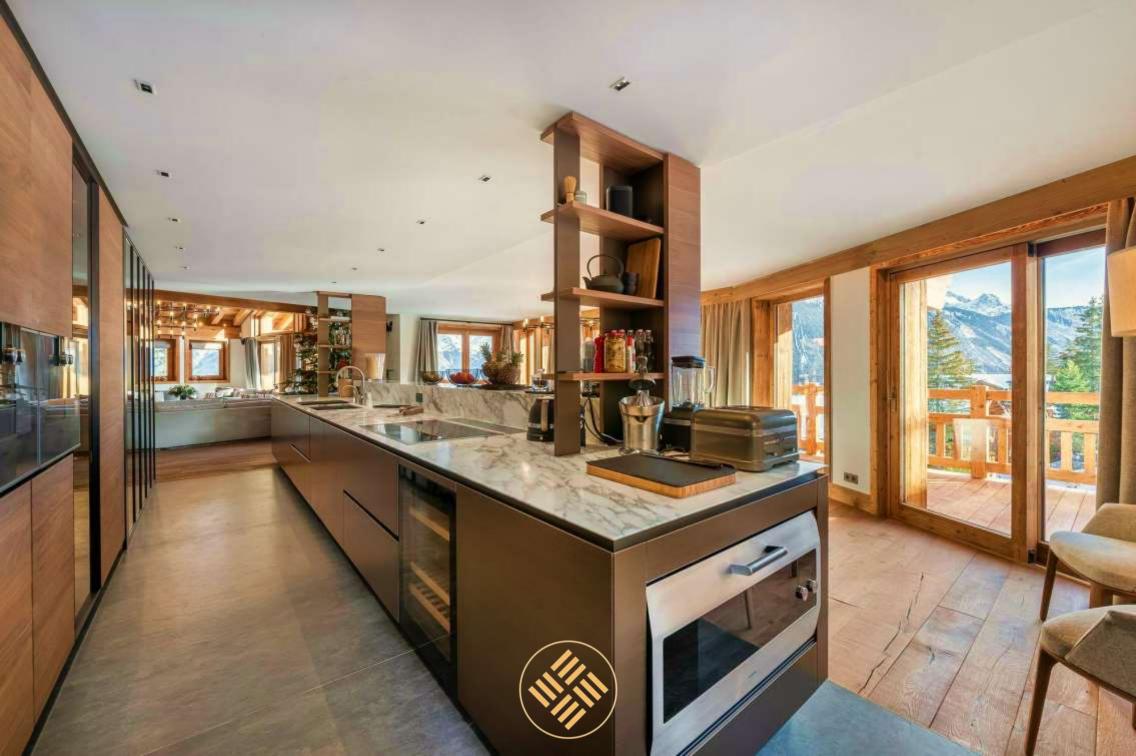

Perfect fusion between a typical alpine exterior and contemporary ambience and decoration, the property offers on the ground floor a bright living room with a fully equipped kitchen, living room and dining room with balcony.