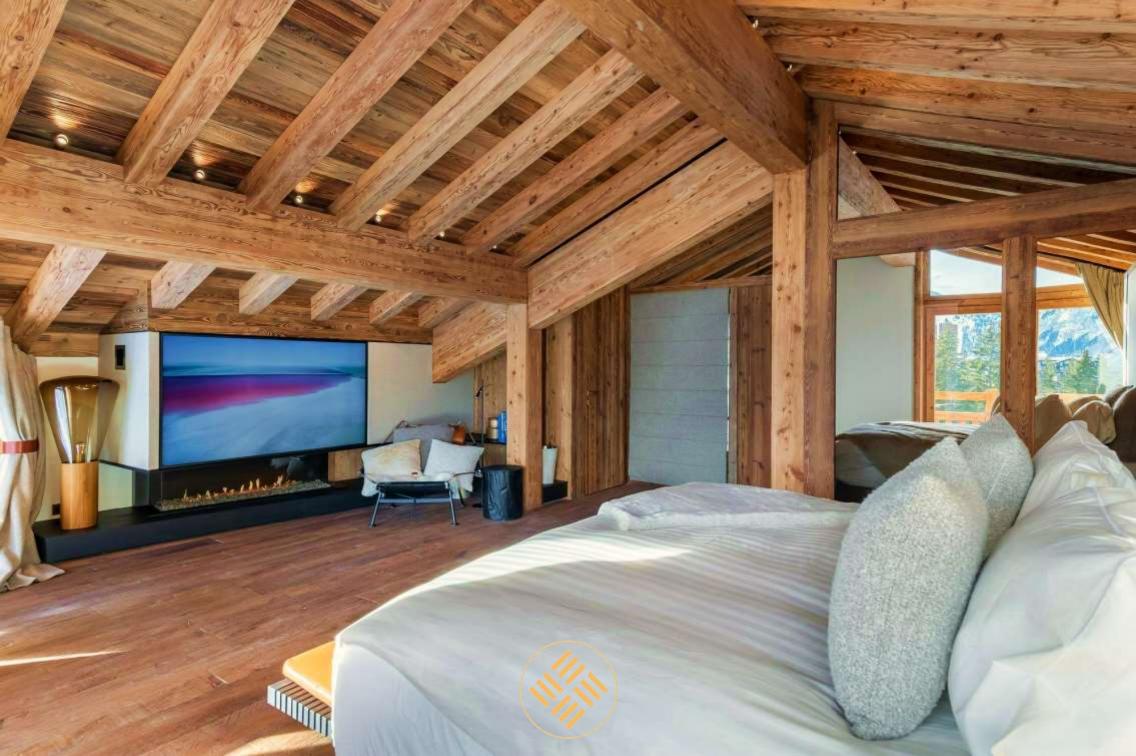

With a vast surface area of 837 sqm, perfectly spread out over 5 levels, the property easily accommodates 14 adults and 4 children for a stay in total comfort. Ideal for stays with families or friends, the chalet offers 6 large double bedrooms with all their own en suite bathrooms, as well as a relaxing children's bedroom with bunk beds.