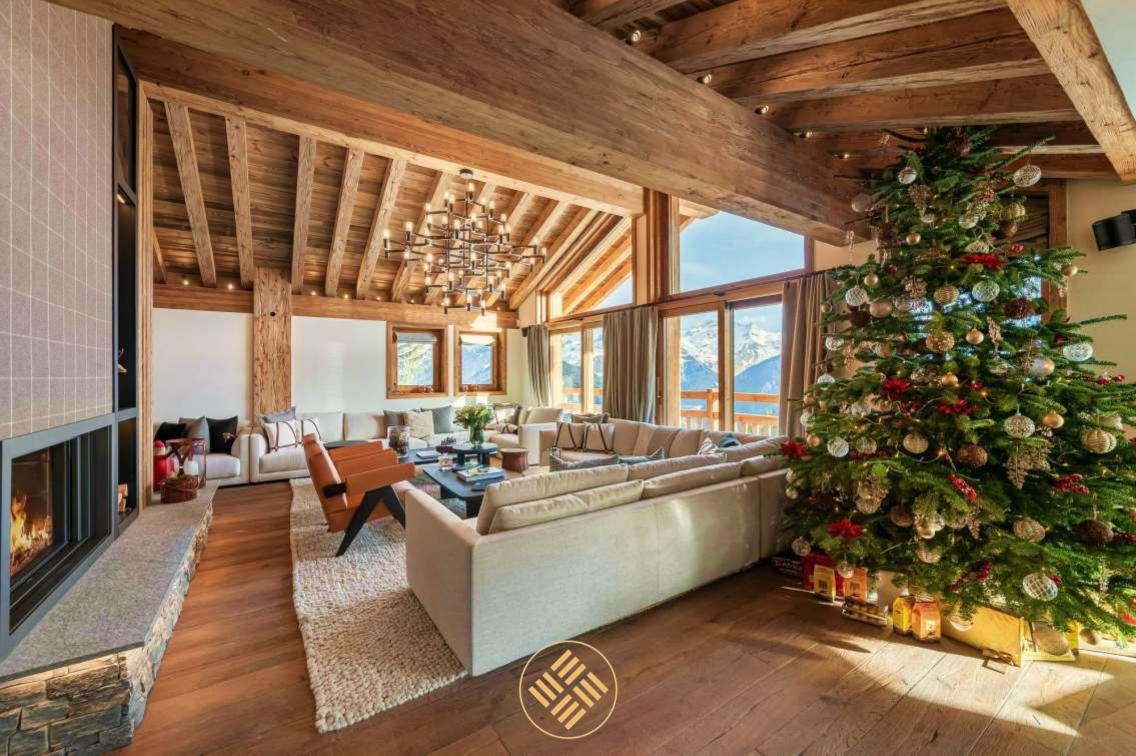

Perfect fusion between a typical alpine exterior and contemporary ambience and decoration, the property offers on the ground floor a bright living room with a fully equipped kitchen, living room and dining room with balcony.

The big plus point of this property is the numerous openings and outdoor areas that offer you a breathtaking view of nature and the surrounding peaks in both winter and summer.

Gym

Indoor Pool