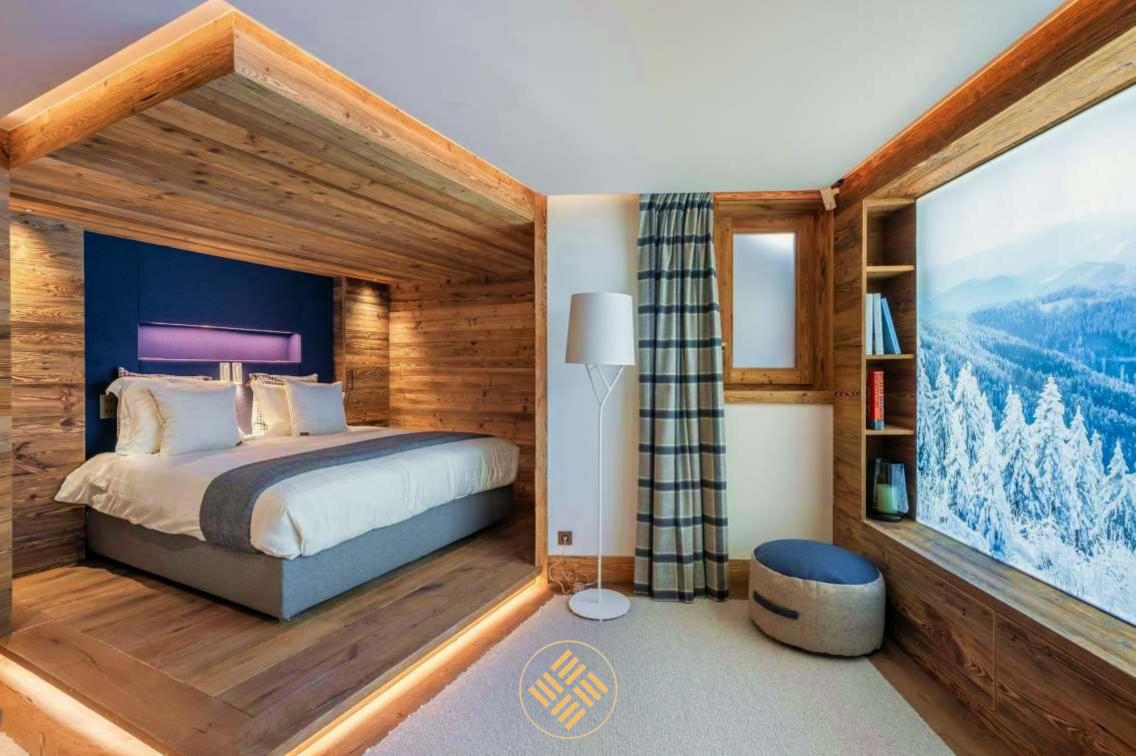

With a vast surface area of 837 sqm, perfectly spread out over 5 levels, the property easily accommodates 14 adults and 4 children for a stay in total comfort. Ideal for stays with families or friends, the chalet offers 6 large double bedrooms with all their own en suite bathrooms, as well as a relaxing children's bedroom with bunk beds.

Perfect fusion between a typical alpine exterior and contemporary ambience and decoration, the property offers on the ground floor a bright living room with a fully equipped kitchen, living room and dining room with balcony.