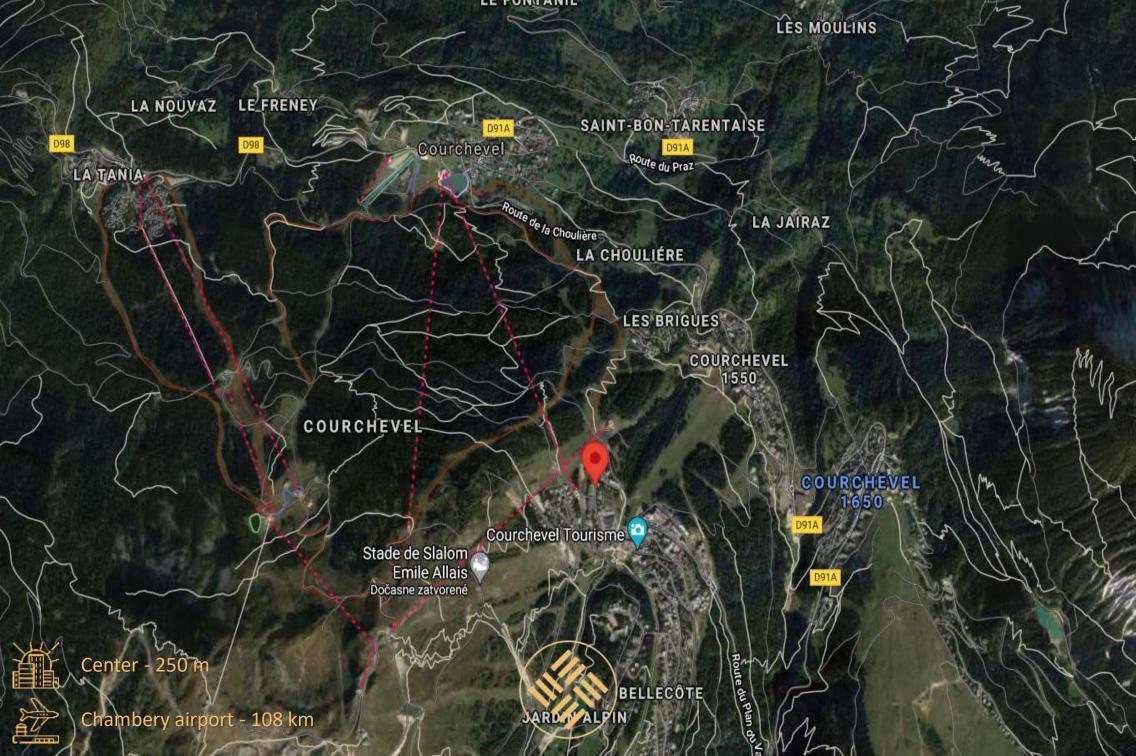

## Chalet Beaumont, Courchevel 1850, France

An exceptional property nestled in the heart of Courchevel 1850, Chalet Beaumont benefits from a premium location, close to all amenities but above all to the slopes and ski lifts.