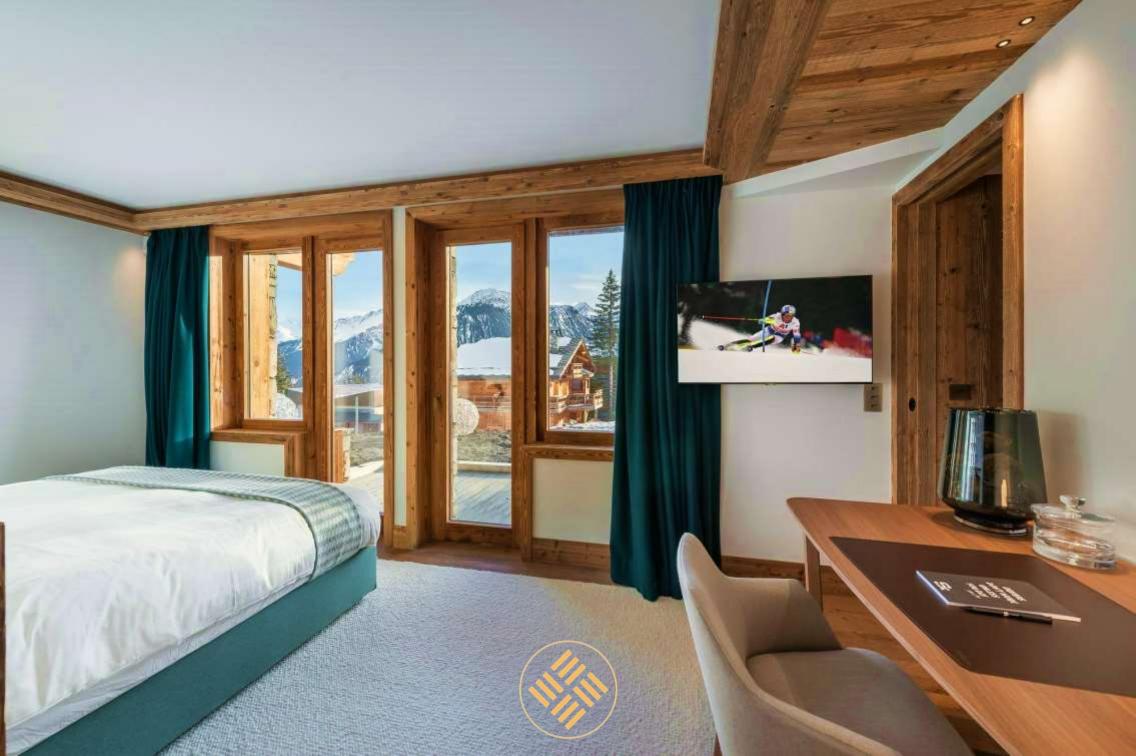

With a vast surface area of 837 sqm, perfectly spread out over 5 levels, the property easily accommodates 14 adults and 4 children for a stay in total comfort. Ideal for stays with families or friends, the chalet offers 6 large double bedrooms with all their own en suite bathrooms, as well as a relaxing children's bedroom with bunk beds.

Perfect fusion between a typical alpine exterior and contemporary ambience and decoration, the property offers on the ground floor a bright living room with a fully equipped kitchen, living room and dining room with balcony.

The big plus point of this property is the numerous openings and outdoor areas that offer you a breathtaking view of nature and the surrounding peaks in both winter and summer.

Gym

Indoor Pool