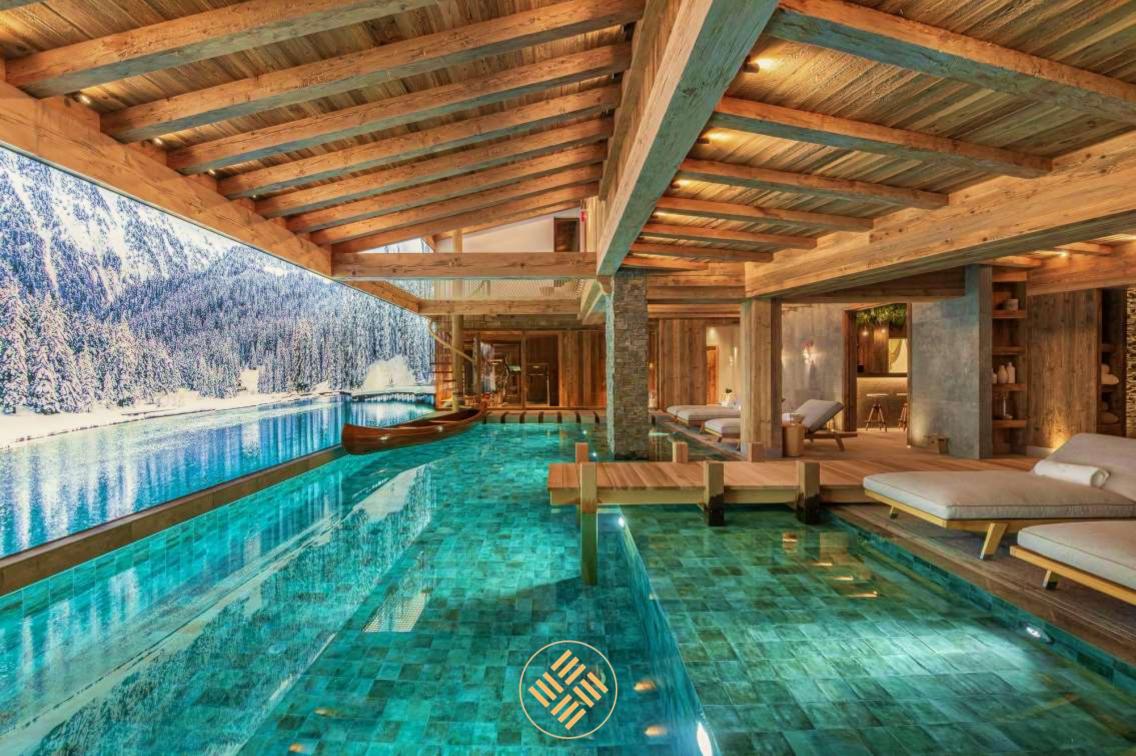

Chalet Beaumont benefits from high-end services and facilities. Within this sumptuous property, you will find a huge wellness area including a gym, a relaxation area with massage room, a beautiful spa area with swimming pool, sauna, hammam and Nordic bath, but you can also enjoy an amazing games room with billiards, table football and a bar.

The big plus point of this property is the numerous openings and outdoor areas that offer you a breathtaking view of nature and the surrounding peaks in both winter and summer.

Gym

Indoor Pool