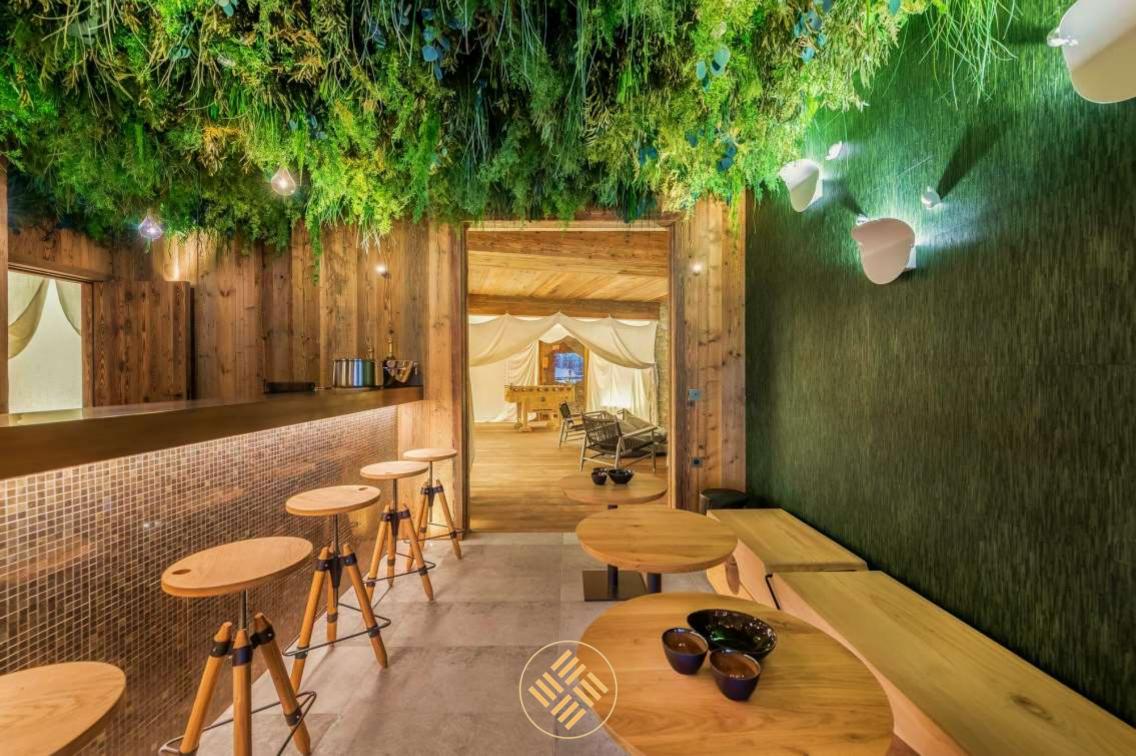

Chalet Beaumont benefits from high-end services and facilities. Within this sumptuous property, you will find a huge wellness area including a gym, a relaxation area with massage room, a beautiful spa area with swimming pool, sauna, hammam and Nordic bath, but you can also enjoy an amazing games room with billiards, table football and a bar.