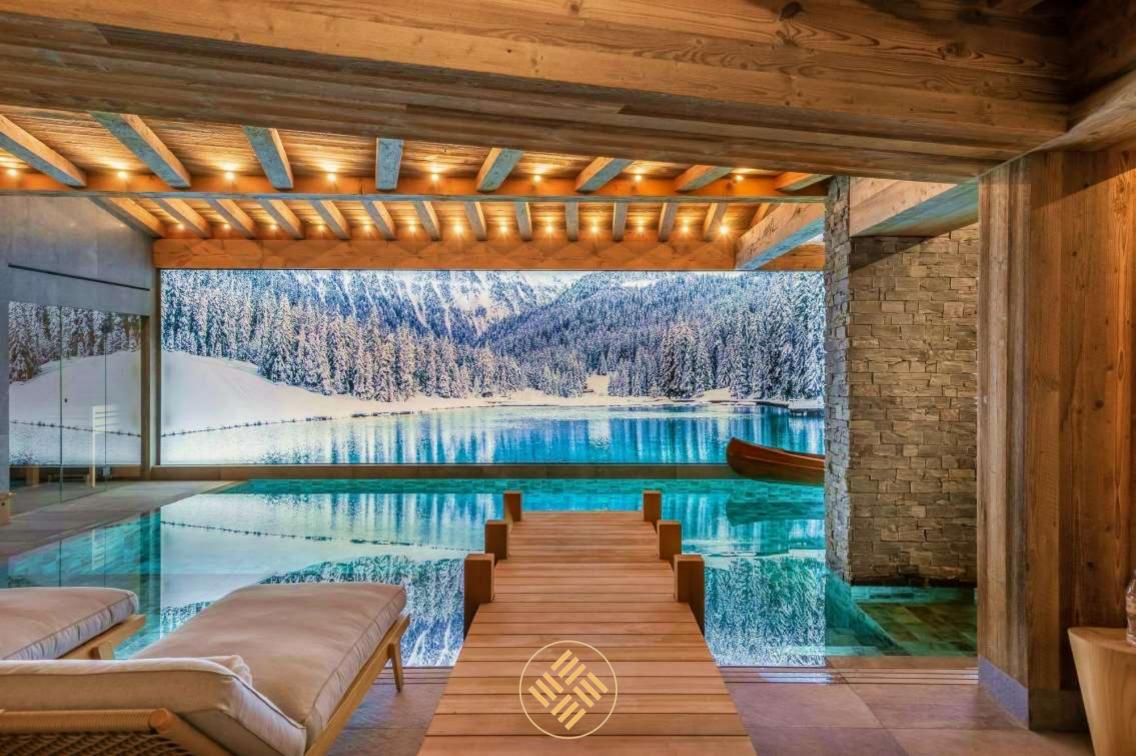

Chalet Beaumont benefits from high-end services and facilities. Within this sumptuous property, you will find a huge wellness area including a gym, a relaxation area with massage room, a beautiful spa area with swimming pool, sauna, hammam and Nordic bath, but you can also enjoy an amazing games room with billiards, table football and a bar.

The big plus point of this property is the numerous openings and outdoor areas that offer you a breathtaking view of nature and the surrounding peaks in both winter and summer.

Gym

Indoor Pool