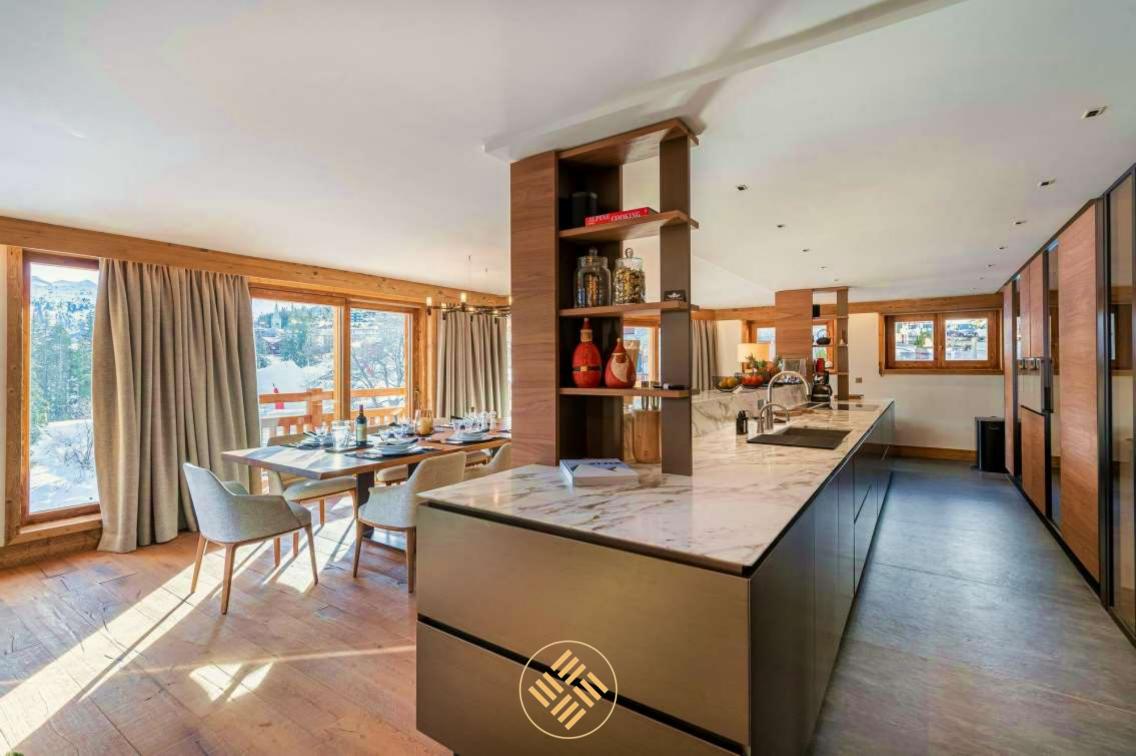

Perfect fusion between a typical alpine exterior and contemporary ambience and decoration, the property offers on the ground floor a bright living room with a fully equipped kitchen, living room and dining room with balcony.