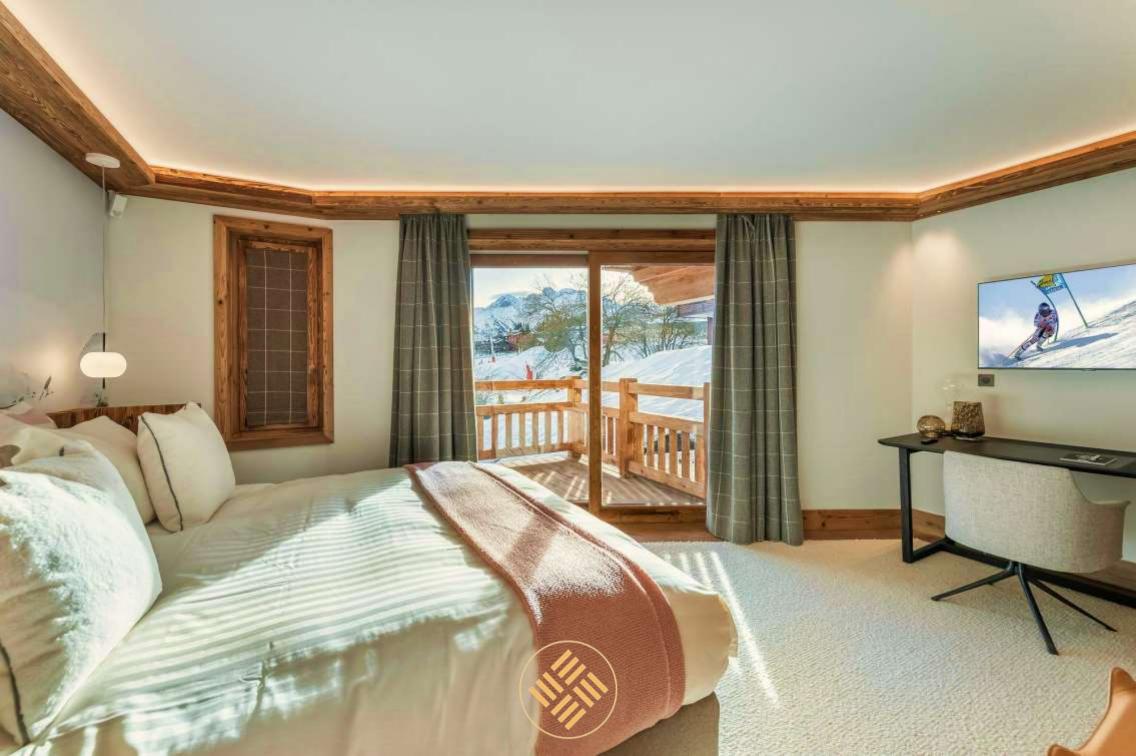

With a vast surface area of 837 sqm, perfectly spread out over 5 levels, the property easily accommodates 14 adults and 4 children for a stay in total comfort. Ideal for stays with families or friends, the chalet offers 6 large double bedrooms with all their own en suite bathrooms, as well as a relaxing children's bedroom with bunk beds.

The big plus point of this property is the numerous openings and outdoor areas that offer you a breathtaking view of nature and the surrounding peaks in both winter and summer.

Gym

Indoor Pool