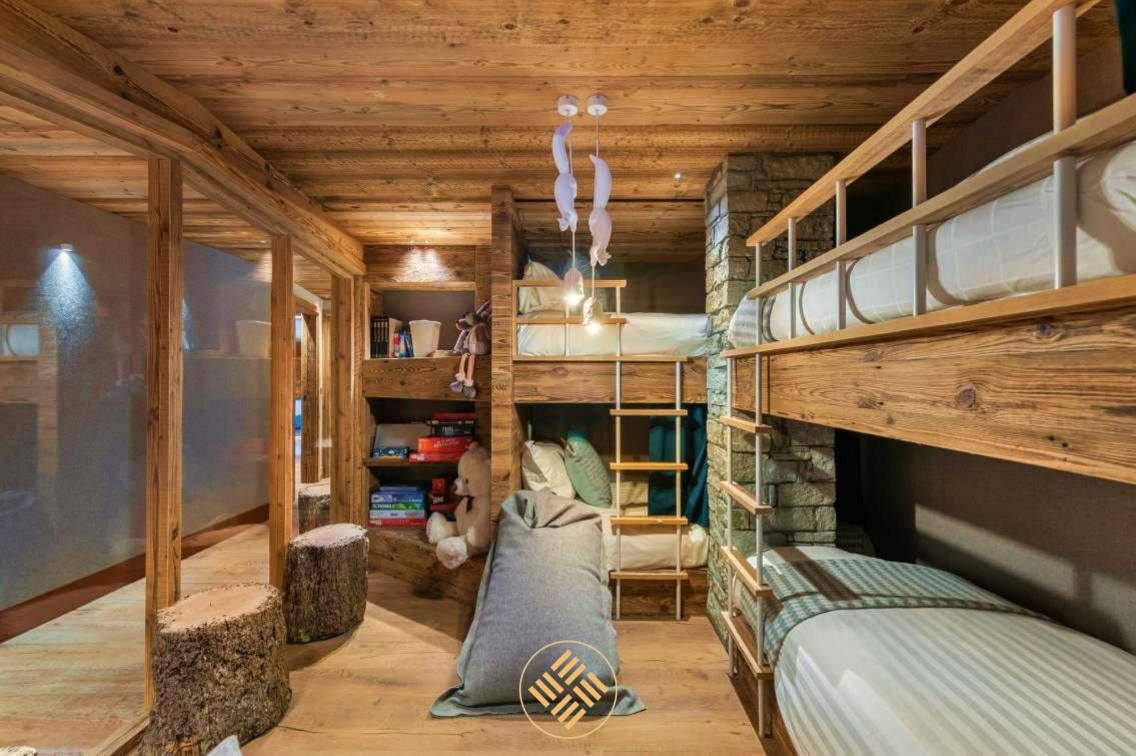

With a vast surface area of 837 sqm, perfectly spread out over 5 levels, the property easily accommodates 14 adults and 4 children for a stay in total comfort. Ideal for stays with families or friends, the chalet offers 6 large double bedrooms with all their own en suite bathrooms, as well as a relaxing children's bedroom with bunk beds.