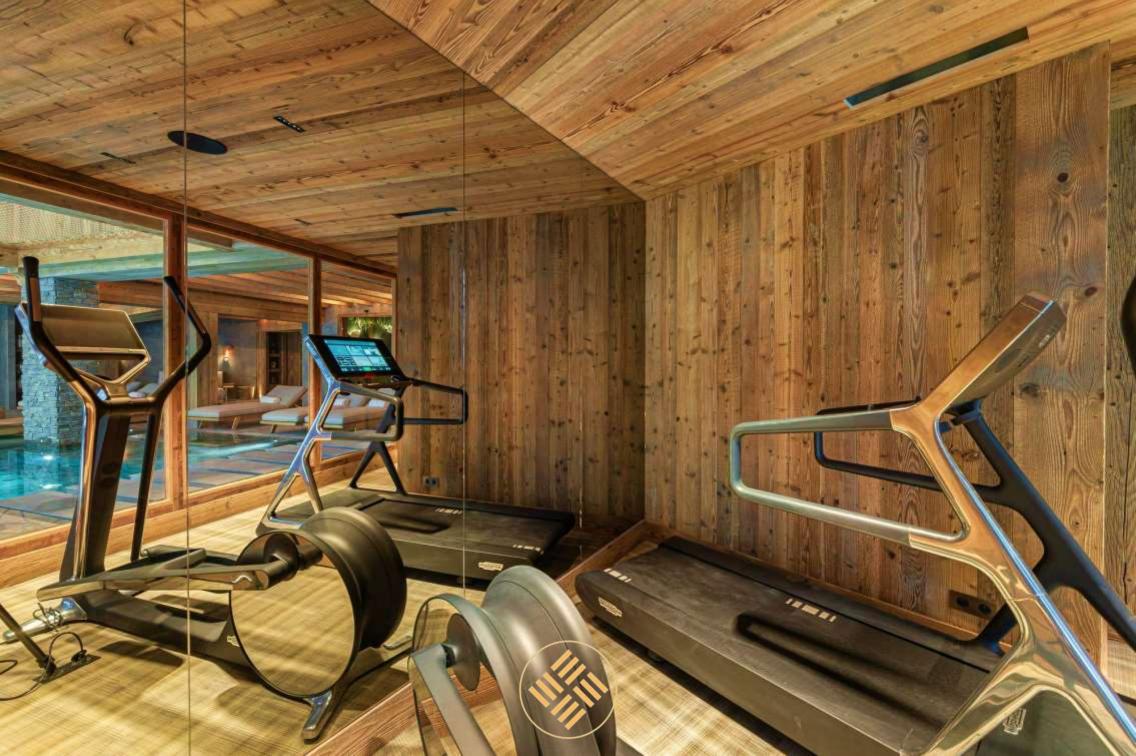

Chalet Beaumont benefits from high-end services and facilities. Within this sumptuous property, you will find a huge wellness area including a gym, a relaxation area with massage room, a beautiful spa area with swimming pool, sauna, hammam and Nordic bath, but you can also enjoy an amazing games room with billiards, table football and a bar.