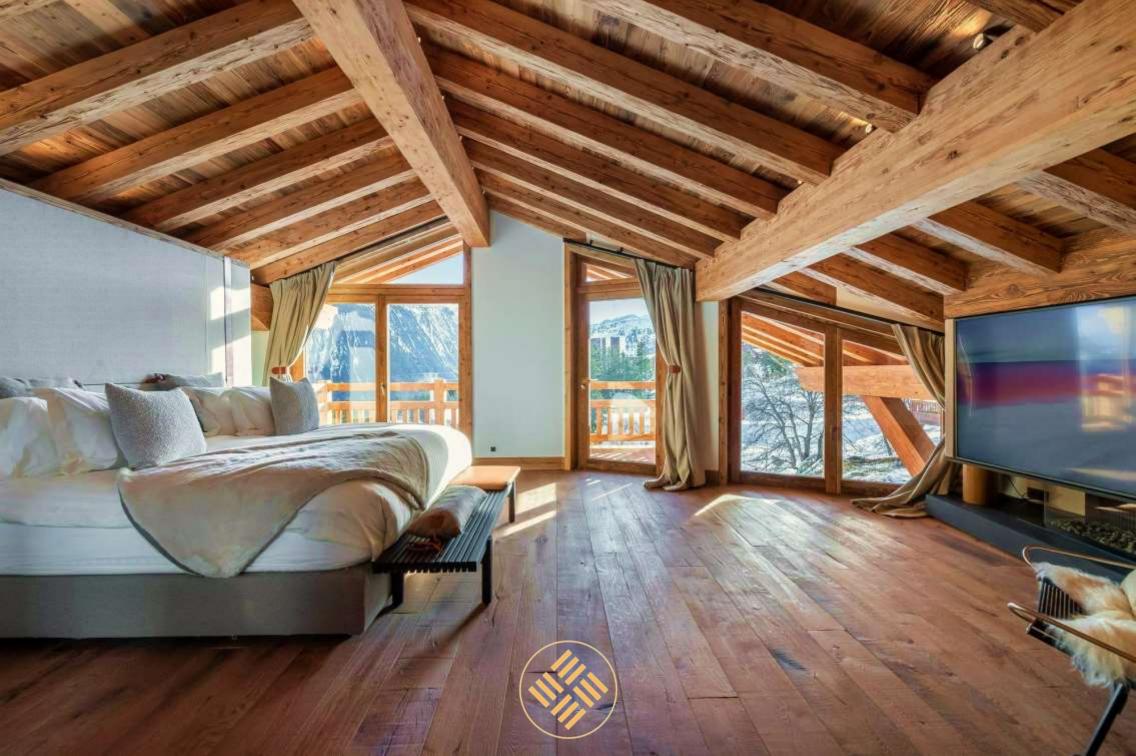

With a vast surface area of 837 sqm, perfectly spread out over 5 levels, the property easily accommodates 14 adults and 4 children for a stay in total comfort. Ideal for stays with families or friends, the chalet offers 6 large double bedrooms with all their own en suite bathrooms, as well as a relaxing children's bedroom with bunk beds.

The big plus point of this property is the numerous openings and outdoor areas that offer you a breathtaking view of nature and the surrounding peaks in both winter and summer.

Gym

Indoor Pool