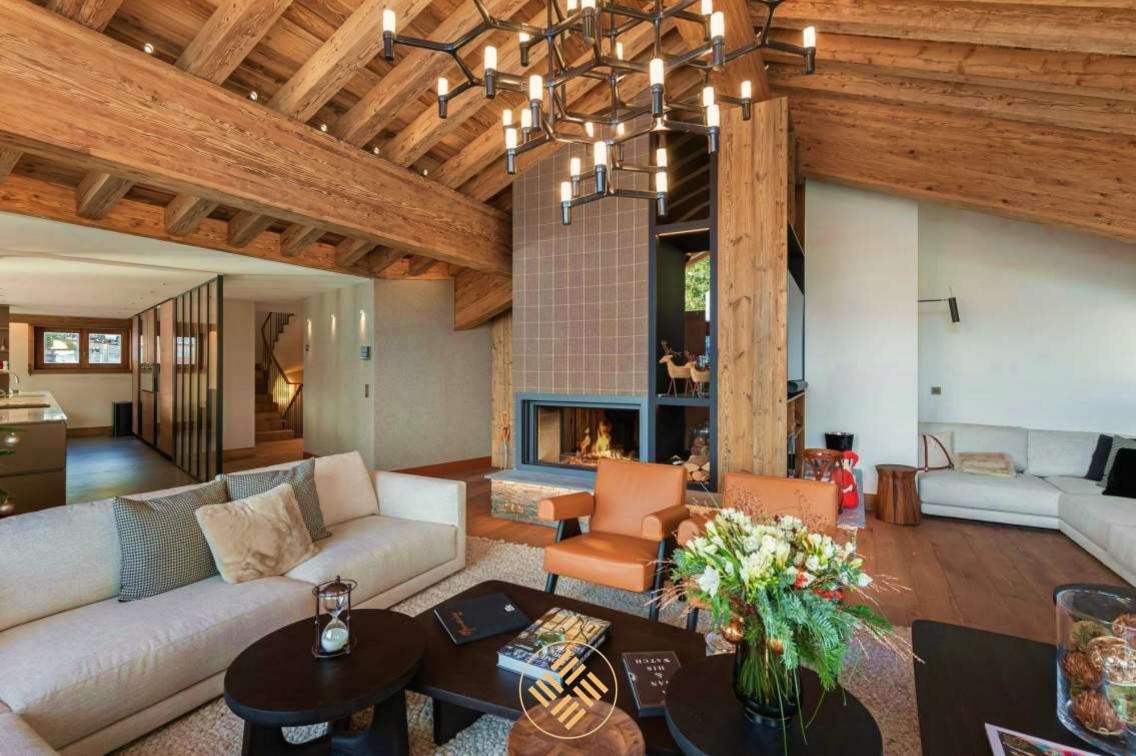

Perfect fusion between a typical alpine exterior and contemporary ambience and decoration, the property offers on the ground floor a bright living room with a fully equipped kitchen, living room and dining room with balcony.