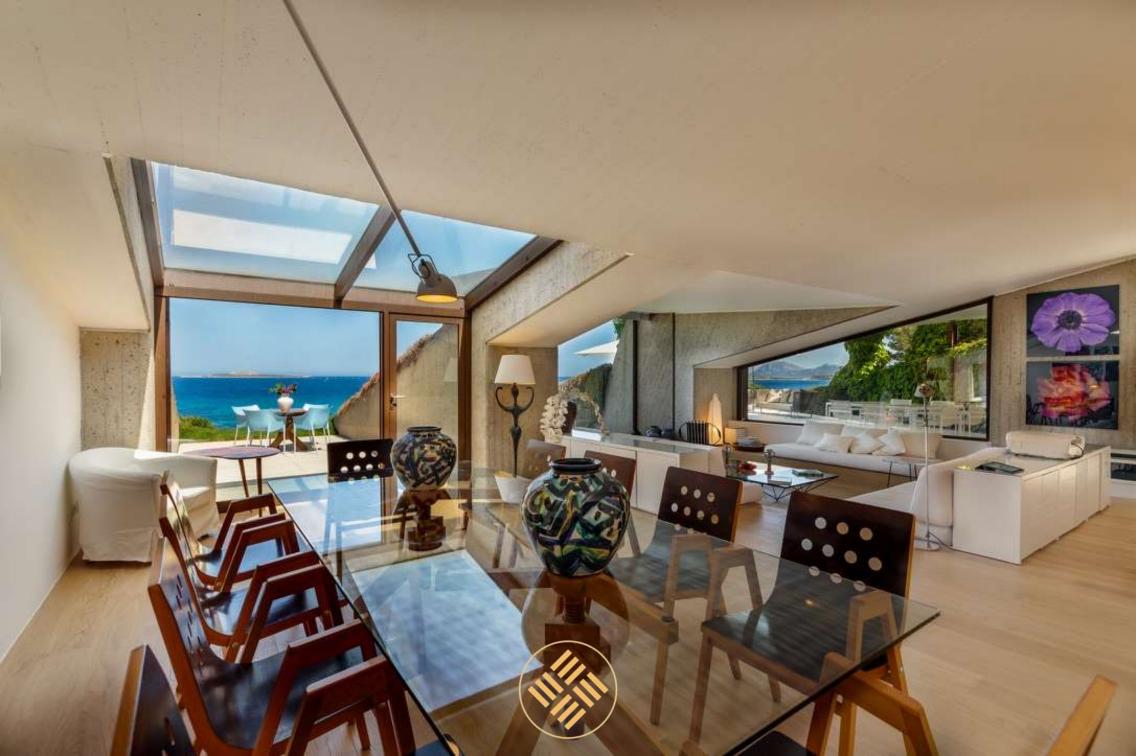

The property has 550 m2 living space, is built on a single level: the right wing building, and left wing building joined by a patio with a large panoramic terrace overlooking the Sea where guests can dine enjoying the Mediterranean Sea breeze and an incredible 270 degrees view of Porto Rotondo, the Island of Mortorio and the Cala di Volpe Bay.