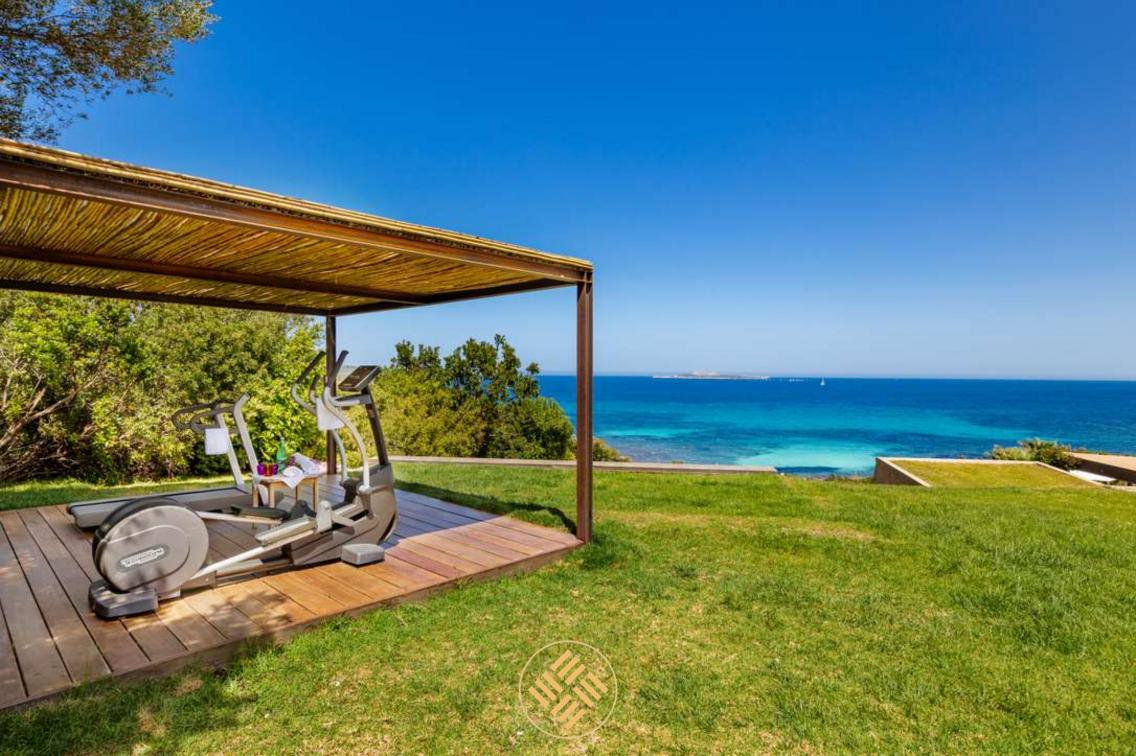

The property has 550 m2 living space, is built on a single level: the right wing building, and left wing building joined by a patio with a large panoramic terrace overlooking the Sea where guests can dine enjoying the Mediterranean Sea breeze and an incredible 270 degrees view of Porto Rotondo, the Island of Mortorio and the Cala di Volpe Bay.