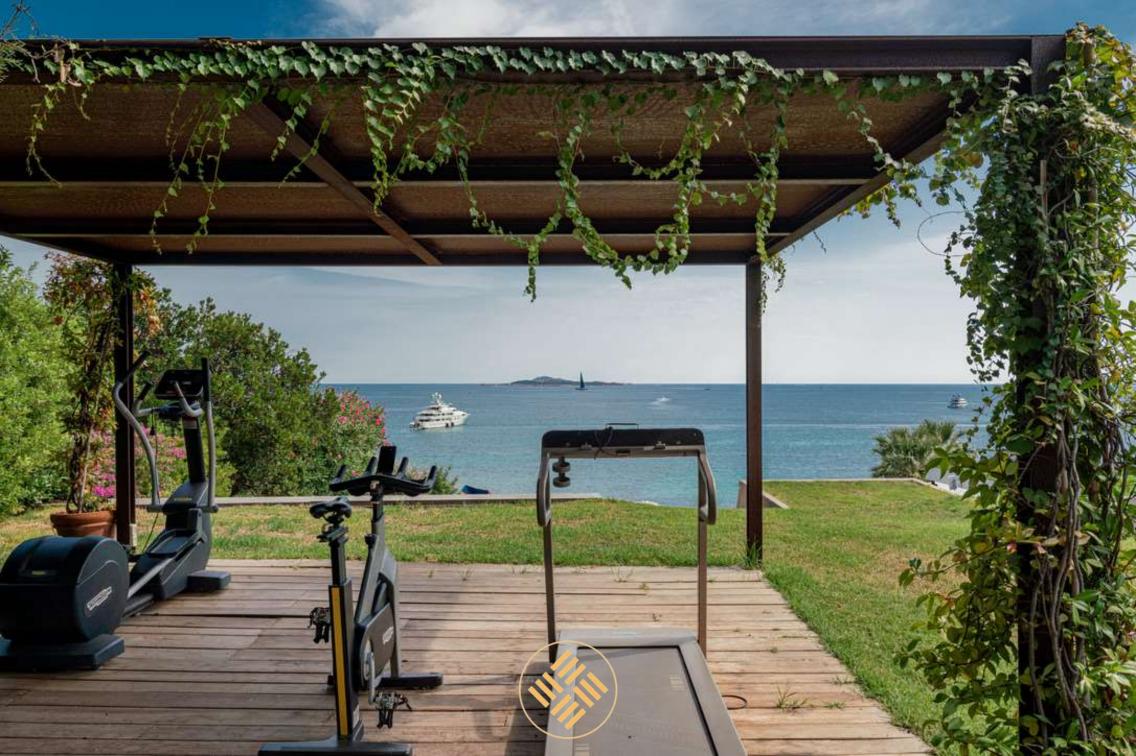

The property has 550 m2 living space, is built on a single level: the right wing building, and left wing building joined by a patio with a large panoramic terrace overlooking the Sea where guests can dine enjoying the Mediterranean Sea breeze and an incredible 270 degrees view of Porto Rotondo, the Island of Mortorio and the Cala di Volpe Bay.