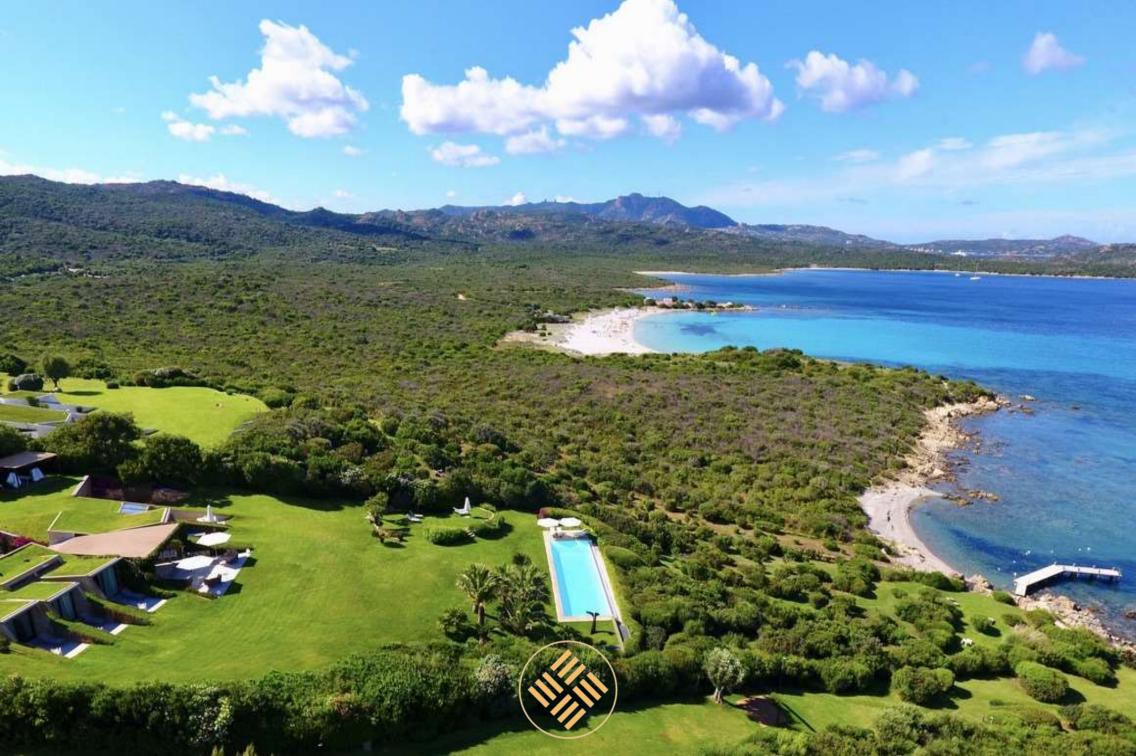

The property has 550 m2 living space, is built on a single level: the right wing building, and left wing building joined by a patio with a large panoramic terrace overlooking the Sea where guests can dine enjoying the Mediterranean Sea breeze and an incredible 270 degrees view of Porto Rotondo, the Island of Mortorio and the Cala di Volpe Bay.

The new magnificent 20x5m HEATED (optional) SEA WATER SWIMMING POOL and the private access to a very secluded beach directly in front of the property makes it the PREMIUM CHOICE of the entire Costa Smeralda according to the teNeues book BOOK "BEST PLACES TO RENT ON THE PLANET"

The PRIVAT DOCK, a very rare feature on the Costa Smeralda, ist extremely practical for boat transport (can be easily organised) to the Cala di Volpe, Pitrizza and Romazzino Hotels, Porto Cervo and Porto Rotondo marinas with their exciting shopping and glamorous Costa Smeralda night life!