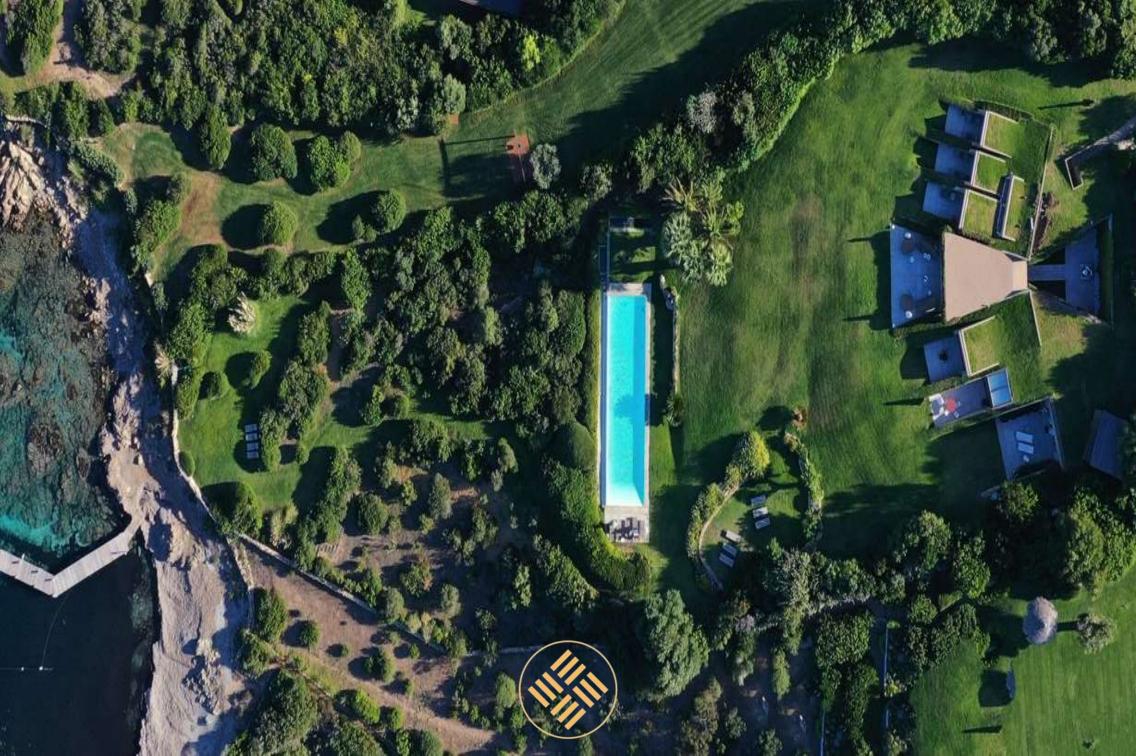

The new magnificent 20x5m HEATED (optional) SEA WATER SWIMMING POOL and the private access to a very secluded beach directly in front of the property makes it the PREMIUM CHOICE of the entire Costa Smeralda according to the teNeues book BOOK "BEST PLACES TO RENT ON THE PLANET"