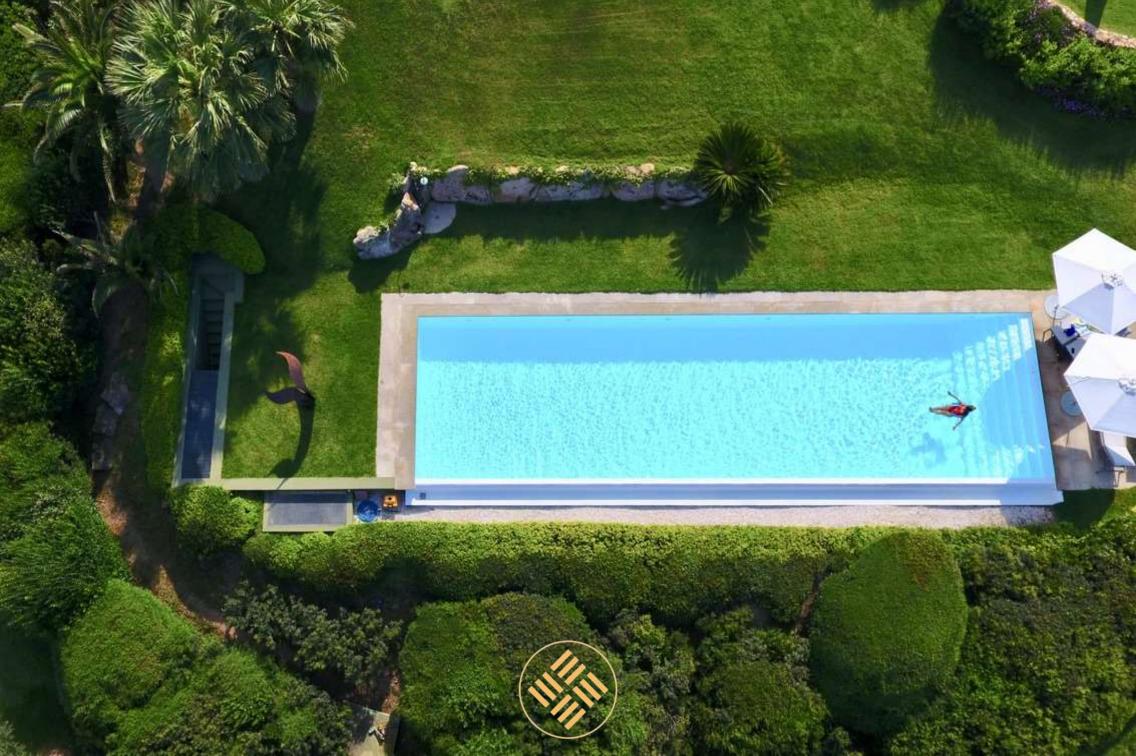

The new magnificent 20x5m HEATED (optional) SEA WATER SWIMMING POOL and the private access to a very secluded beach directly in front of the property makes it the PREMIUM CHOICE of the entire Costa Smeralda according to the teNeues book BOOK "BEST PLACES TO RENT ON THE PLANET"