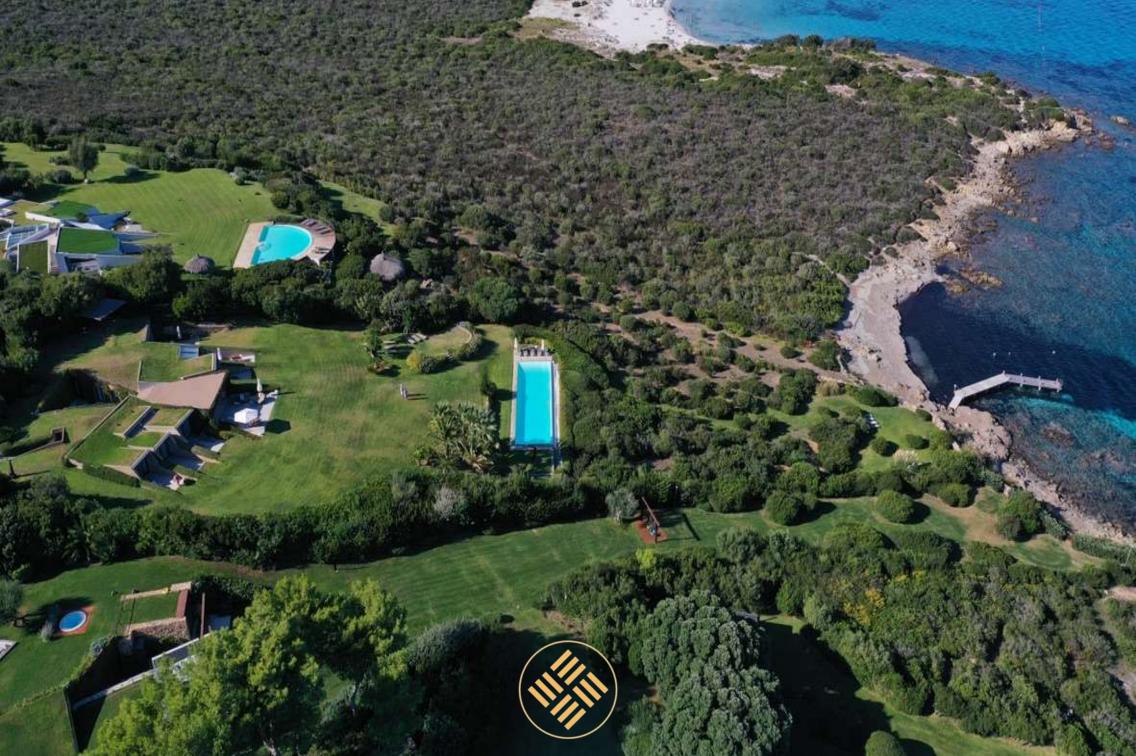

The new magnificent 20x5m HEATED (optional) SEA WATER SWIMMING POOL and the private access to a very secluded beach directly in front of the property makes it the PREMIUM CHOICE of the entire Costa Smeralda according to the teNeues book BOOK "BEST PLACES TO RENT ON THE PLANET"

The PRIVAT DOCK, a very rare feature on the Costa Smeralda, ist extremely practical for boat transport (can be easily organised) to the Cala di Volpe, Pitrizza and Romazzino Hotels, Porto Cervo and Porto Rotondo marinas with their exciting shopping and glamorous Costa Smeralda night life!