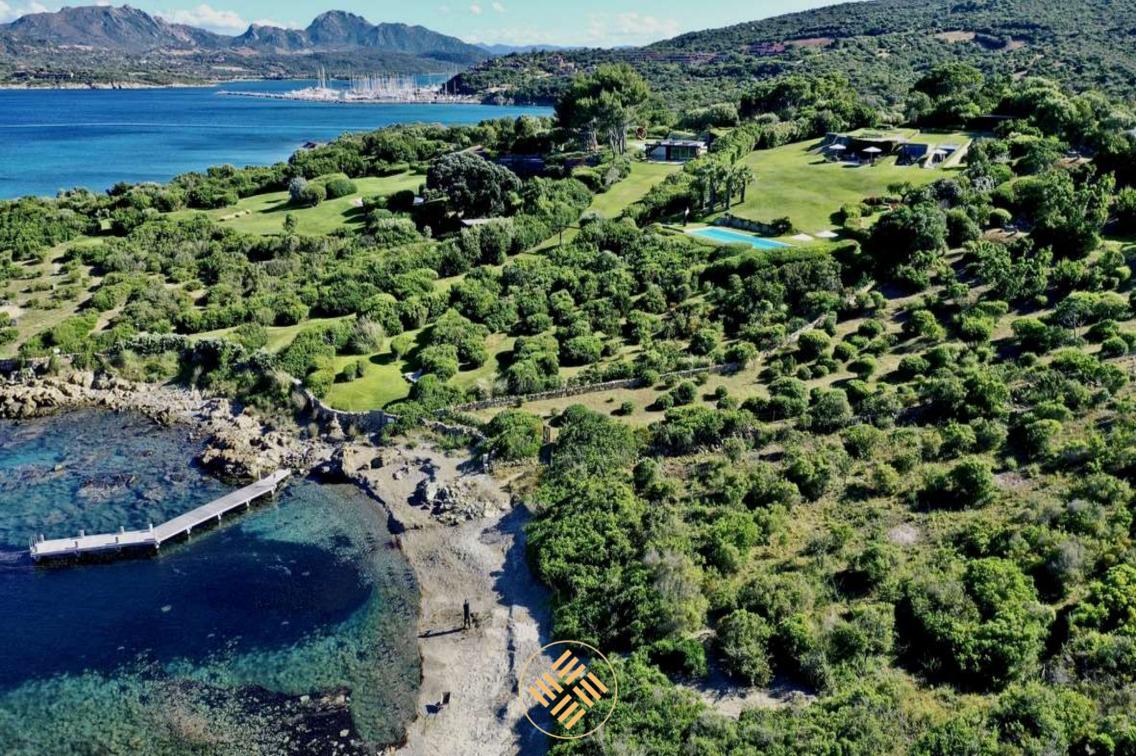

The new magnificent 20x5m HEATED (optional) SEA WATER SWIMMING POOL and the private access to a very secluded beach directly in front of the property makes it the PREMIUM CHOICE of the entire Costa Smeralda according to the teNeues book BOOK "BEST PLACES TO RENT ON THE PLANET"

The PRIVAT DOCK, a very rare feature on the Costa Smeralda, ist extremely practical for boat transport (can be easily organised) to the Cala di Volpe, Pitrizza and Romazzino Hotels, Porto Cervo and Porto Rotondo marinas with their exciting shopping and glamorous Costa Smeralda night life!