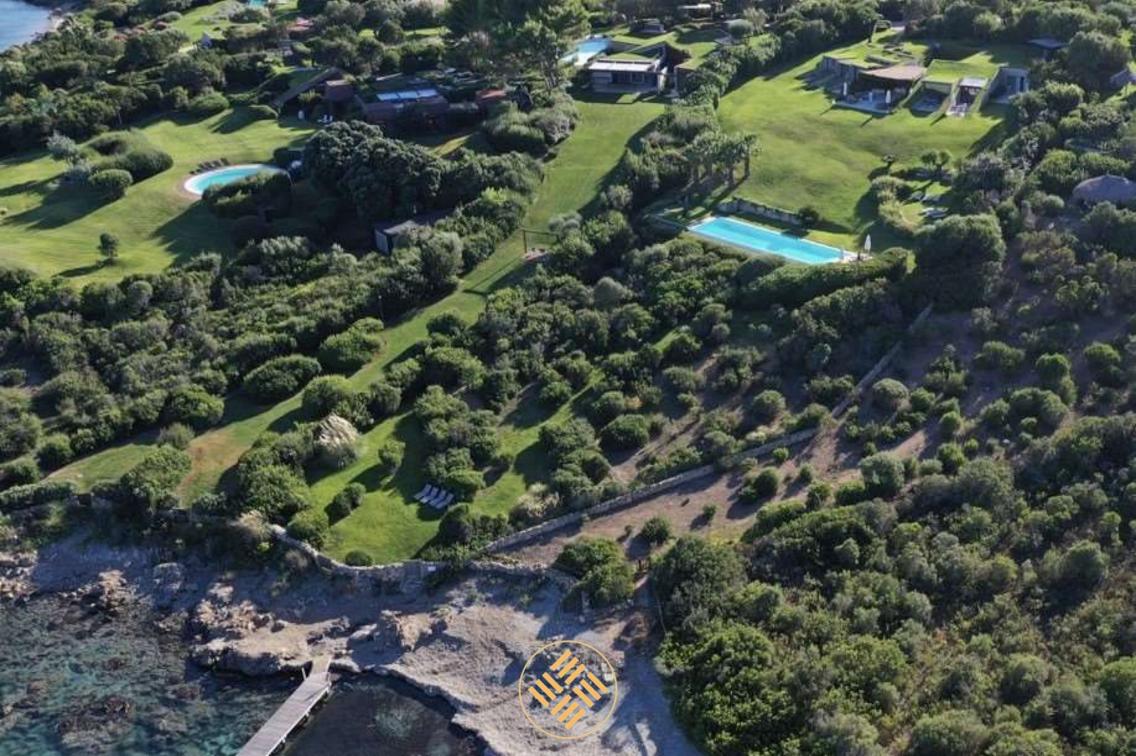

The new magnificent 20x5m HEATED (optional) SEA WATER SWIMMING POOL and the private access to a very secluded beach directly in front of the property makes it the PREMIUM CHOICE of the entire Costa Smeralda according to the teNeues book BOOK "BEST PLACES TO RENT ON THE PLANET"

The PRIVAT DOCK, a very rare feature on the Costa Smeralda, ist extremely practical for boat transport (can be easily organised) to the Cala di Volpe, Pitrizza and Romazzino Hotels, Porto Cervo and Porto Rotondo marinas with their exciting shopping and glamorous Costa Smeralda night life!