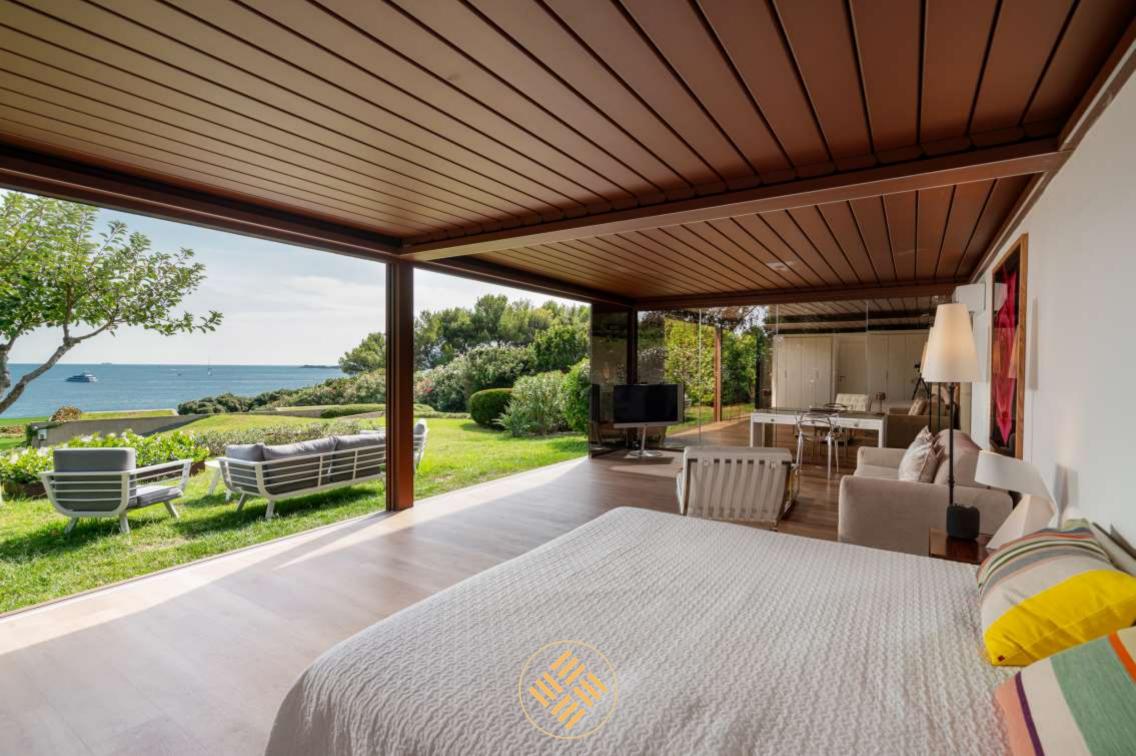

The property has 550 m2 living space, is built on a single level: the right wing building, and left wing building joined by a patio with a large panoramic terrace overlooking the Sea where guests can dine enjoying the Mediterranean Sea breeze and an incredible 270 degrees view of Porto Rotondo, the Island of Mortorio and the Cala di Volpe Bay.