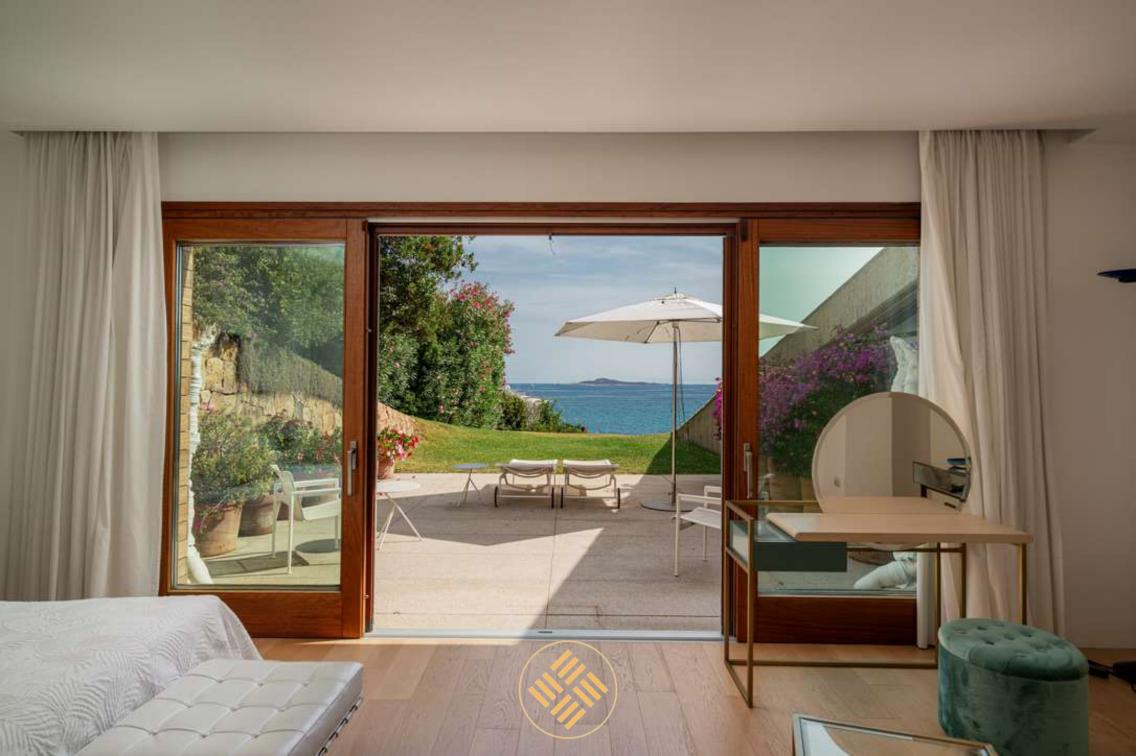

The property has 550 m2 living space, is built on a single level: the right wing building, and left wing building joined by a patio with a large panoramic terrace overlooking the Sea where guests can dine enjoying the Mediterranean Sea breeze and an incredible 270 degrees view of Porto Rotondo, the Island of Mortorio and the Cala di Volpe Bay.

The new magnificent 20x5m HEATED (optional) SEA WATER SWIMMING POOL and the private access to a very secluded beach directly in front of the property makes it the PREMIUM CHOICE of the entire Costa Smeralda according to the teNeues book BOOK "BEST PLACES TO RENT ON THE PLANET"