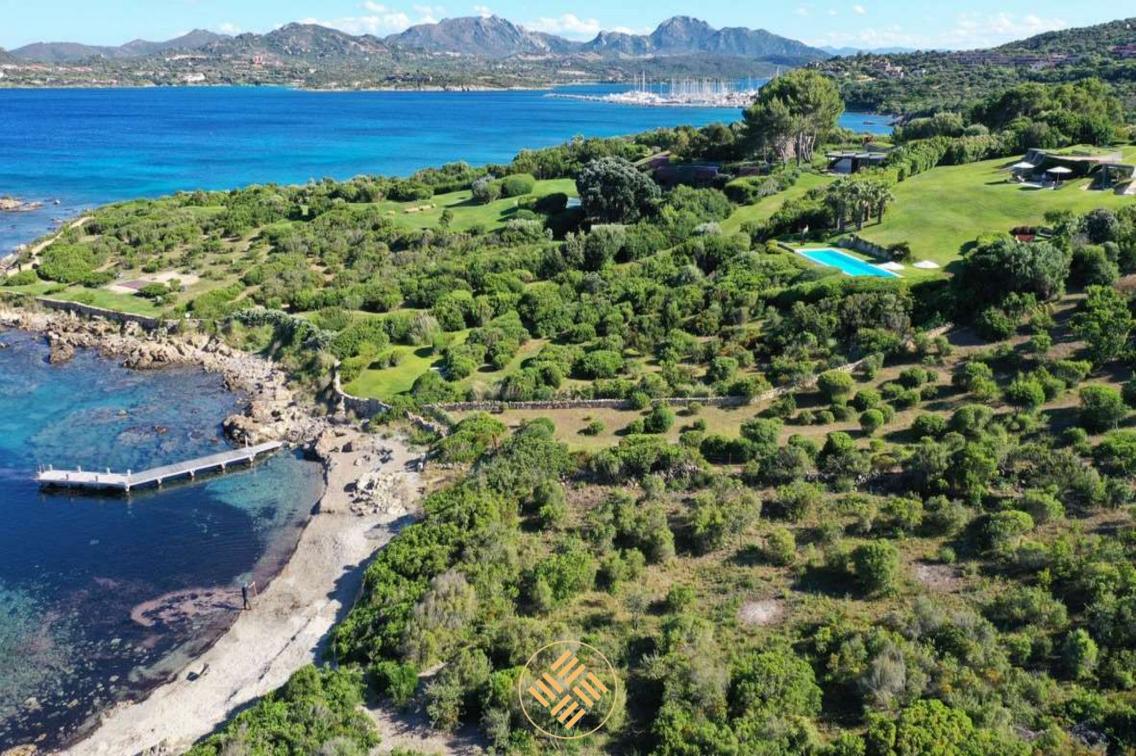

The new magnificent 20x5m HEATED (optional) SEA WATER SWIMMING POOL and the private access to a very secluded beach directly in front of the property makes it the PREMIUM CHOICE of the entire Costa Smeralda according to the teNeues book BOOK "BEST PLACES TO RENT ON THE PLANET"

The PRIVAT DOCK, a very rare feature on the Costa Smeralda, ist extremely practical for boat transport (can be easily organised) to the Cala di Volpe, Pitrizza and Romazzino Hotels, Porto Cervo and Porto Rotondo marinas with their exciting shopping and glamorous Costa Smeralda night life!