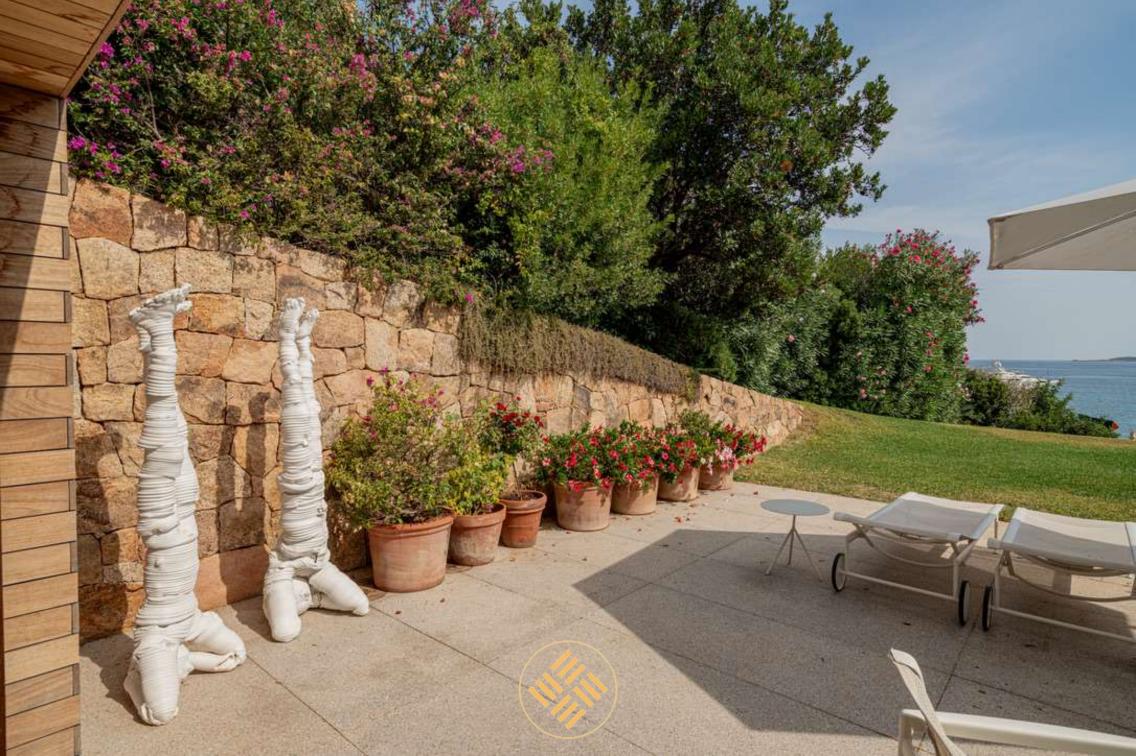

The property has 550 m2 living space, is built on a single level: the right wing building, and left wing building joined by a patio with a large panoramic terrace overlooking the Sea where guests can dine enjoying the Mediterranean Sea breeze and an incredible 270 degrees view of Porto Rotondo, the Island of Mortorio and the Cala di Volpe Bay.