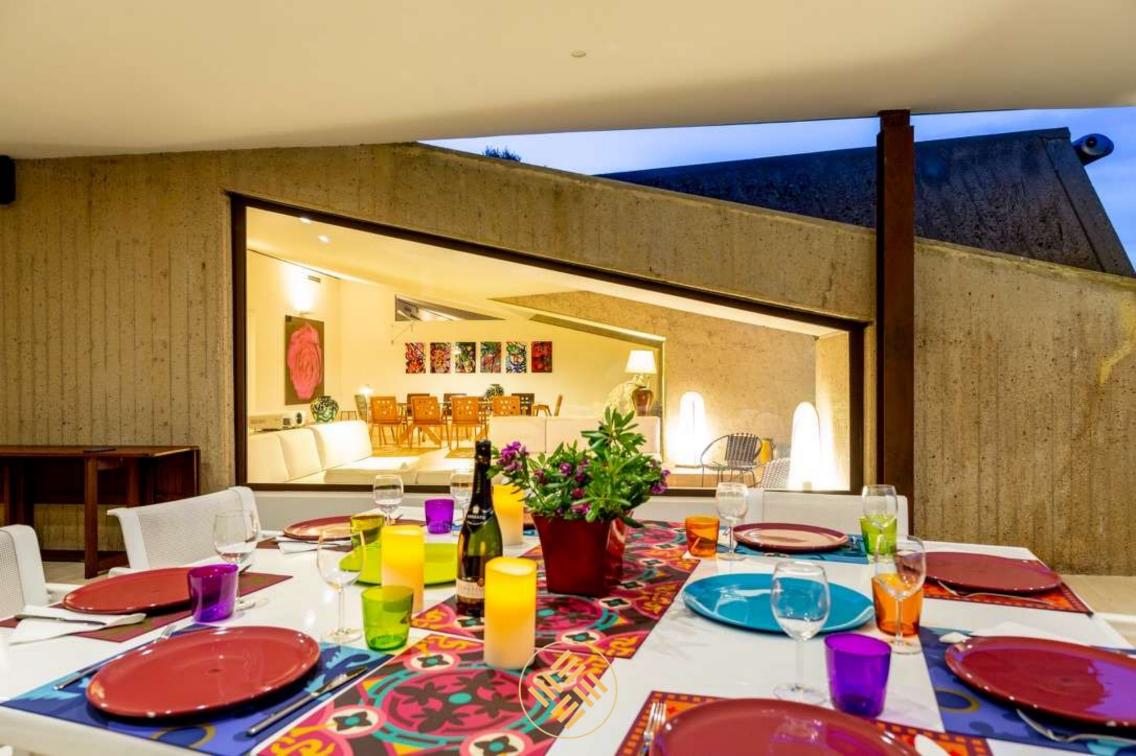

The property has 550 m2 living space, is built on a single level: the right wing building, and left wing building joined by a patio with a large panoramic terrace overlooking the Sea where guests can dine enjoying the Mediterranean Sea breeze and an incredible 270 degrees view of Porto Rotondo, the Island of Mortorio and the Cala di Volpe Bay.