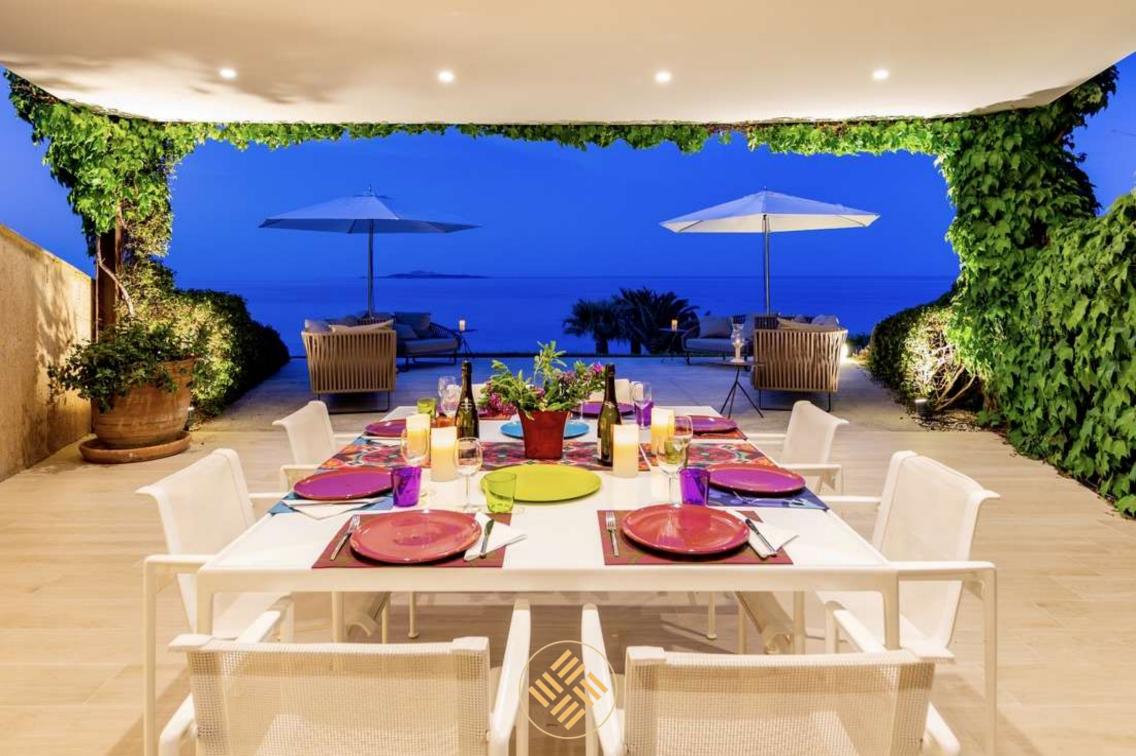

The property has 550 m2 living space, is built on a single level: the right wing building, and left wing building joined by a patio with a large panoramic terrace overlooking the Sea where guests can dine enjoying the Mediterranean Sea breeze and an incredible 270 degrees view of Porto Rotondo, the Island of Mortorio and the Cala di Volpe Bay.