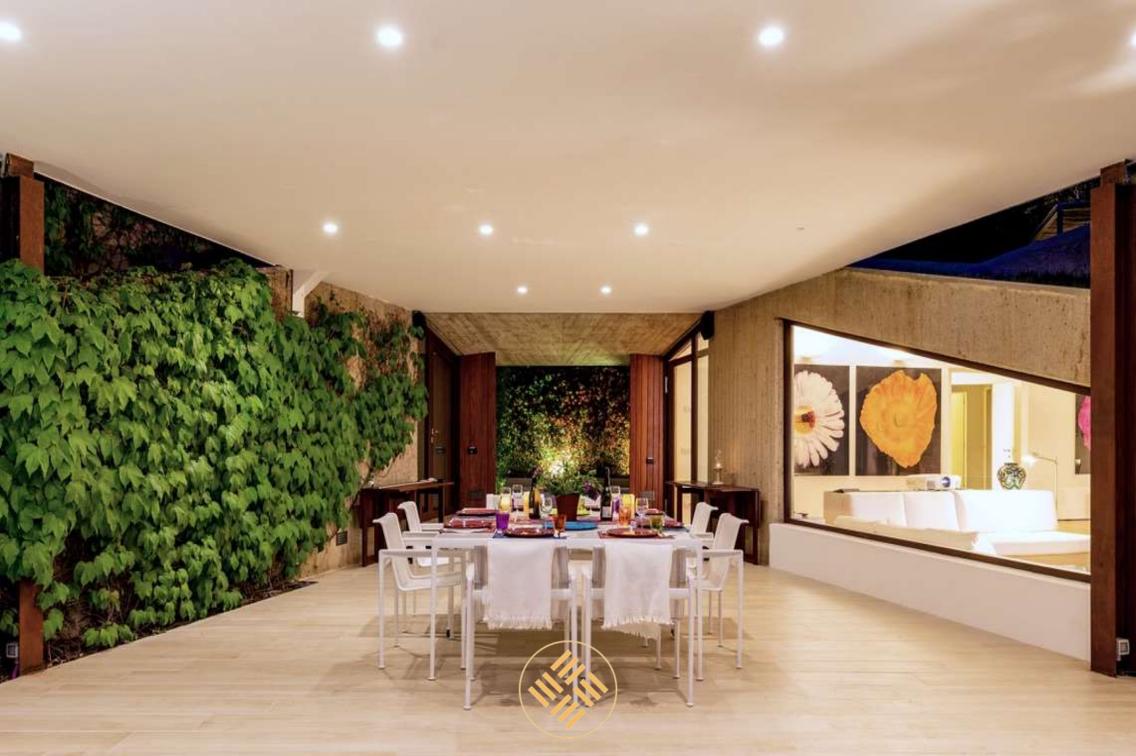

The property has 550 m2 living space, is built on a single level: the right wing building, and left wing building joined by a patio with a large panoramic terrace overlooking the Sea where guests can dine enjoying the Mediterranean Sea breeze and an incredible 270 degrees view of Porto Rotondo, the Island of Mortorio and the Cala di Volpe Bay.