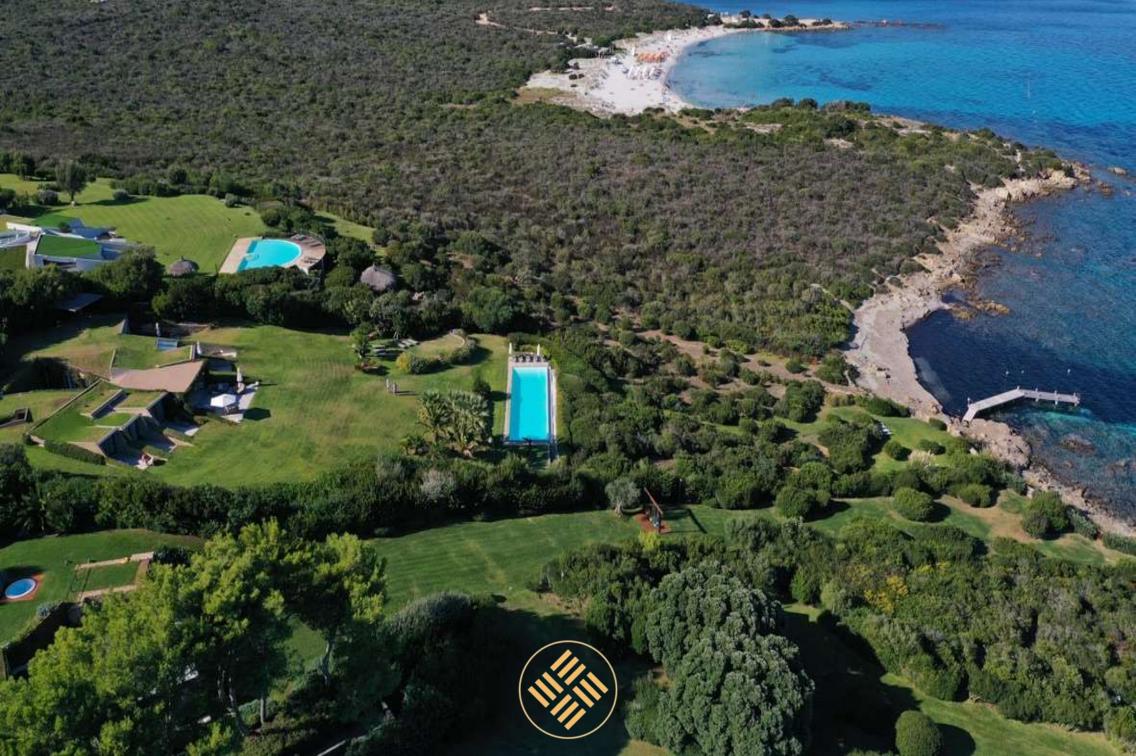

The new magnificent 20x5m HEATED (optional) SEA WATER SWIMMING POOL and the private access to a very secluded beach directly in front of the property makes it the PREMIUM CHOICE of the entire Costa Smeralda according to the teNeues book BOOK "BEST PLACES TO RENT ON THE PLANET"