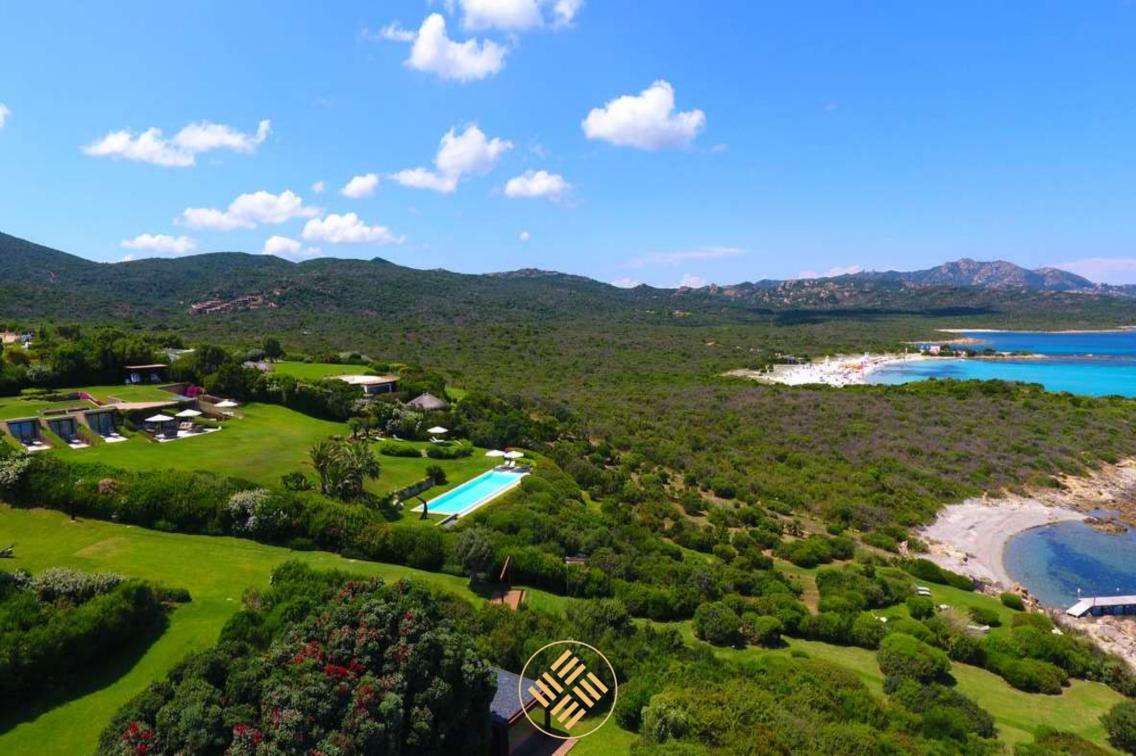

The property has 550 m2 living space, is built on a single level: the right wing building, and left wing building joined by a patio with a large panoramic terrace overlooking the Sea where guests can dine enjoying the Mediterranean Sea breeze and an incredible 270 degrees view of Porto Rotondo, the Island of Mortorio and the Cala di Volpe Bay.

The new magnificent 20x5m HEATED (optional) SEA WATER SWIMMING POOL and the private access to a very secluded beach directly in front of the property makes it the PREMIUM CHOICE of the entire Costa Smeralda according to the teNeues book BOOK "BEST PLACES TO RENT ON THE PLANET"