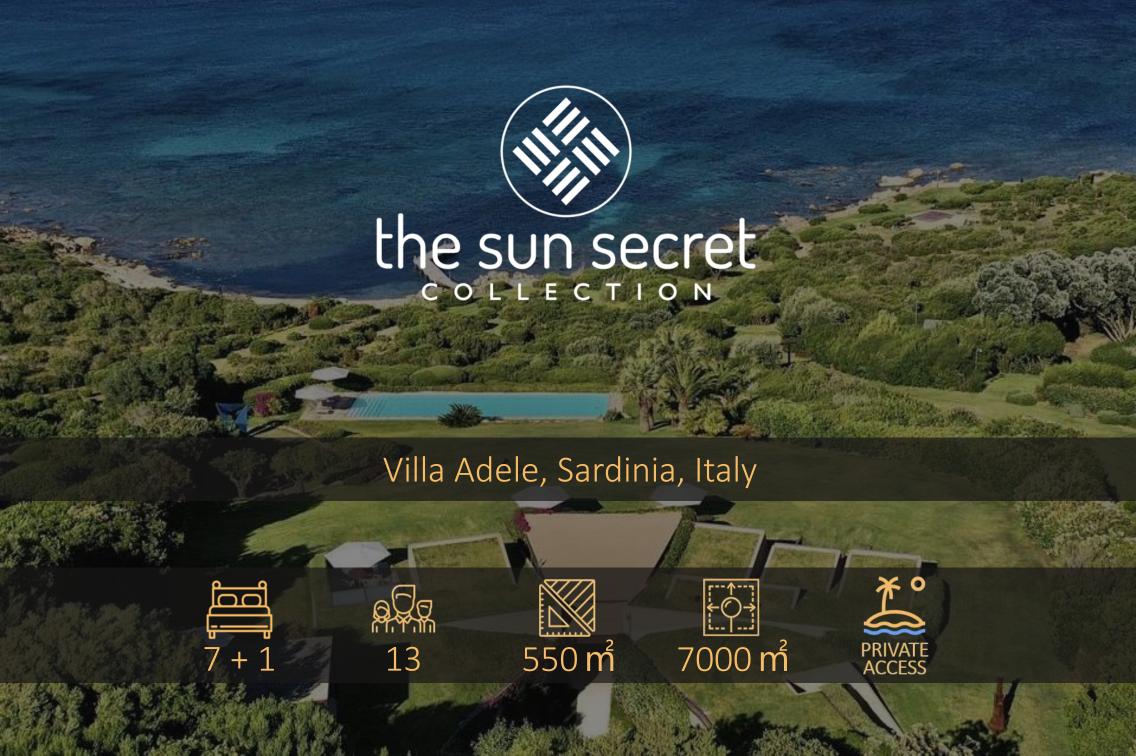

The property has 550 m2 living space, is built on a single level: the right wing building, and left wing building joined by a patio with a large panoramic terrace overlooking the Sea where guests can dine enjoying the Mediterranean Sea breeze and an incredible 270 degrees view of Porto Rotondo, the Island of Mortorio and the Cala di Volpe Bay.

The new magnificent 20x5m HEATED (optional) SEA WATER SWIMMING POOL and the private access to a very secluded beach directly in front of the property makes it the PREMIUM CHOICE of the entire Costa Smeralda according to the teNeues book BOOK "BEST PLACES TO RENT ON THE PLANET"