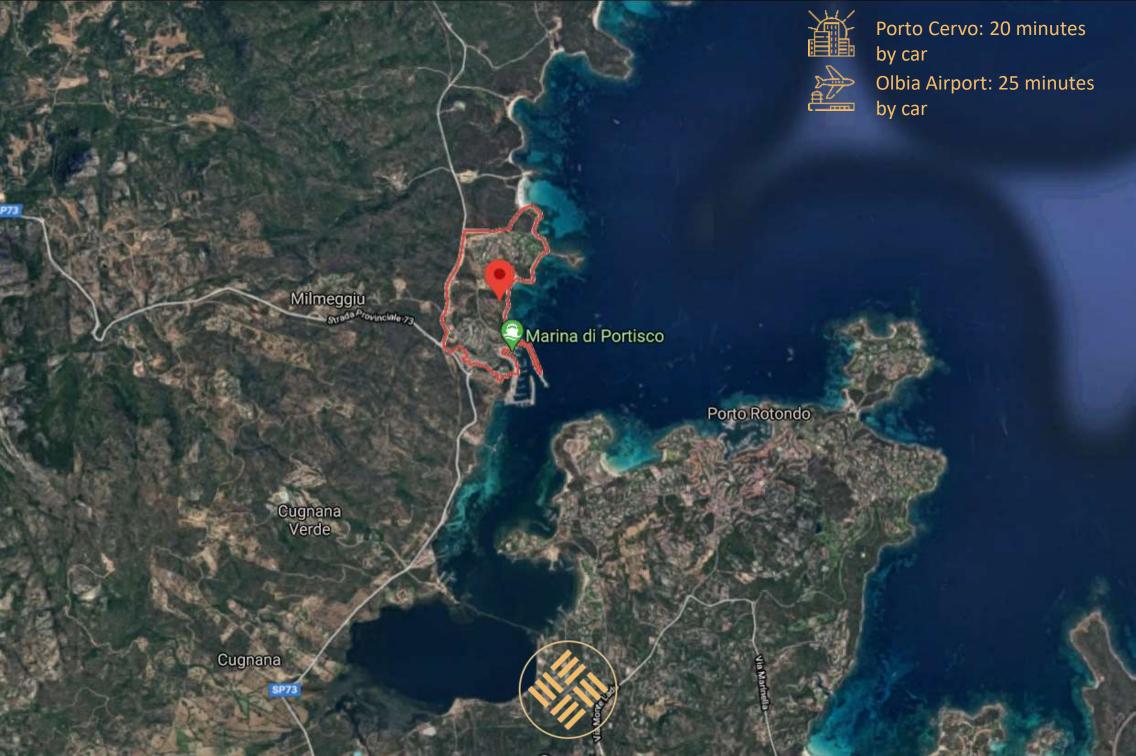

The PRIVAT DOCK, a very rare feature on the Costa Smeralda, ist extremely practical for boat transport (can be easily organised) to the Cala di Volpe, Pitrizza and Romazzino Hotels, Porto Cervo and Porto Rotondo marinas with their exciting shopping and glamorous Costa Smeralda night life!