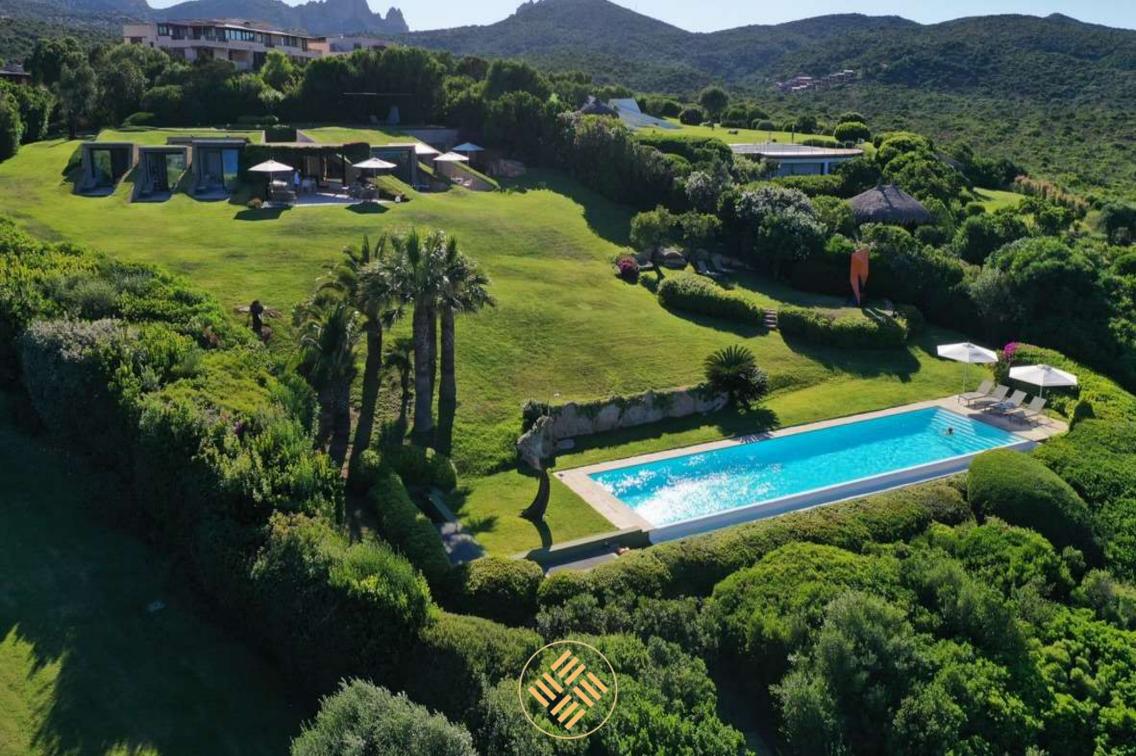

The new magnificent 20x5m HEATED (optional) SEA WATER SWIMMING POOL and the private access to a very secluded beach directly in front of the property makes it the PREMIUM CHOICE of the entire Costa Smeralda according to the teNeues book BOOK "BEST PLACES TO RENT ON THE PLANET"