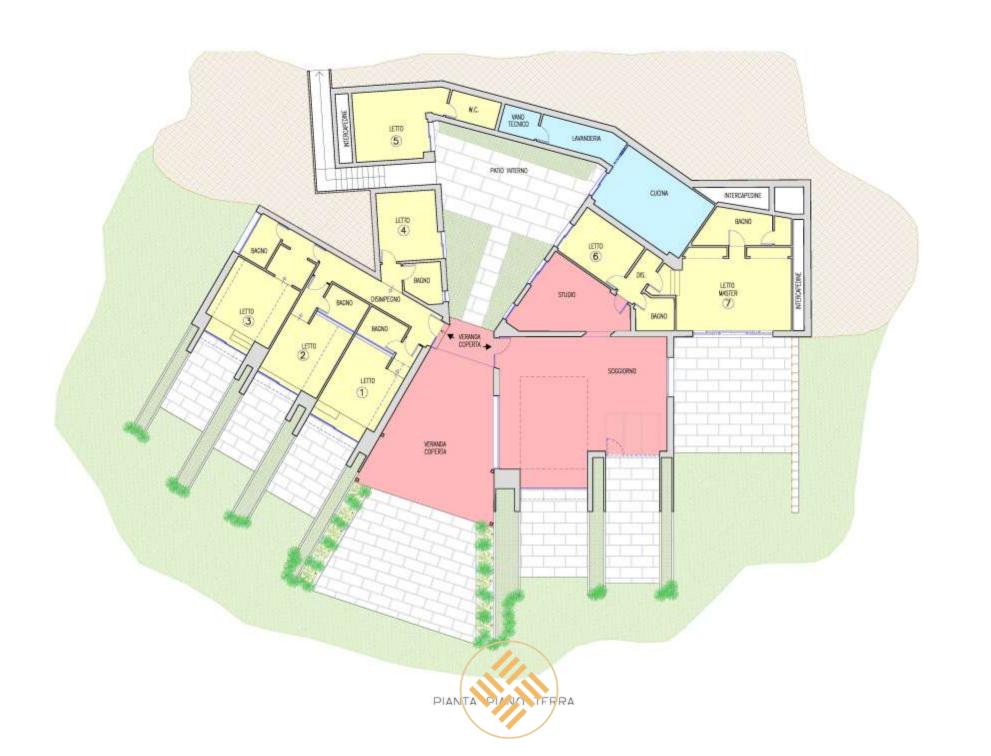

The property has 550 m2 living space, is built on a single level: the right wing building, and left wing building joined by a patio with a large panoramic terrace overlooking the Sea where guests can dine enjoying the Mediterranean Sea breeze and an incredible 270 degrees view of Porto Rotondo, the Island of Mortorio and the Cala di Volpe Bay.