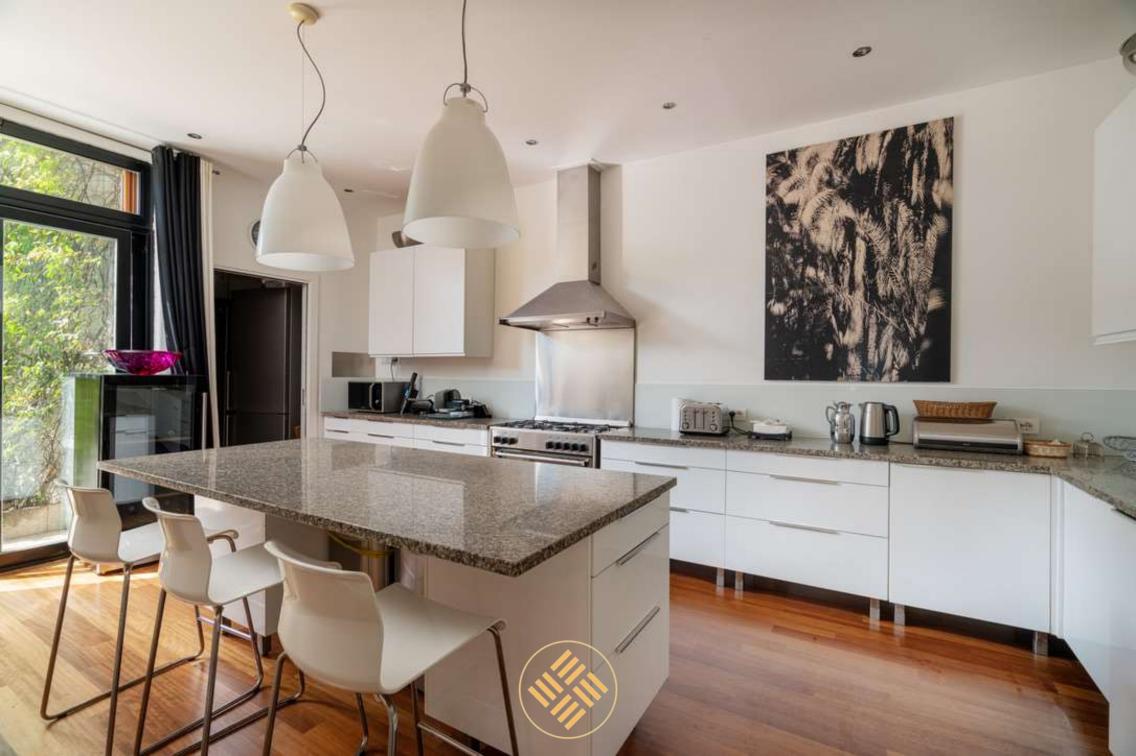

The property has 550 m2 living space, is built on a single level: the right wing building, and left wing building joined by a patio with a large panoramic terrace overlooking the Sea where guests can dine enjoying the Mediterranean Sea breeze and an incredible 270 degrees view of Porto Rotondo, the Island of Mortorio and the Cala di Volpe Bay.