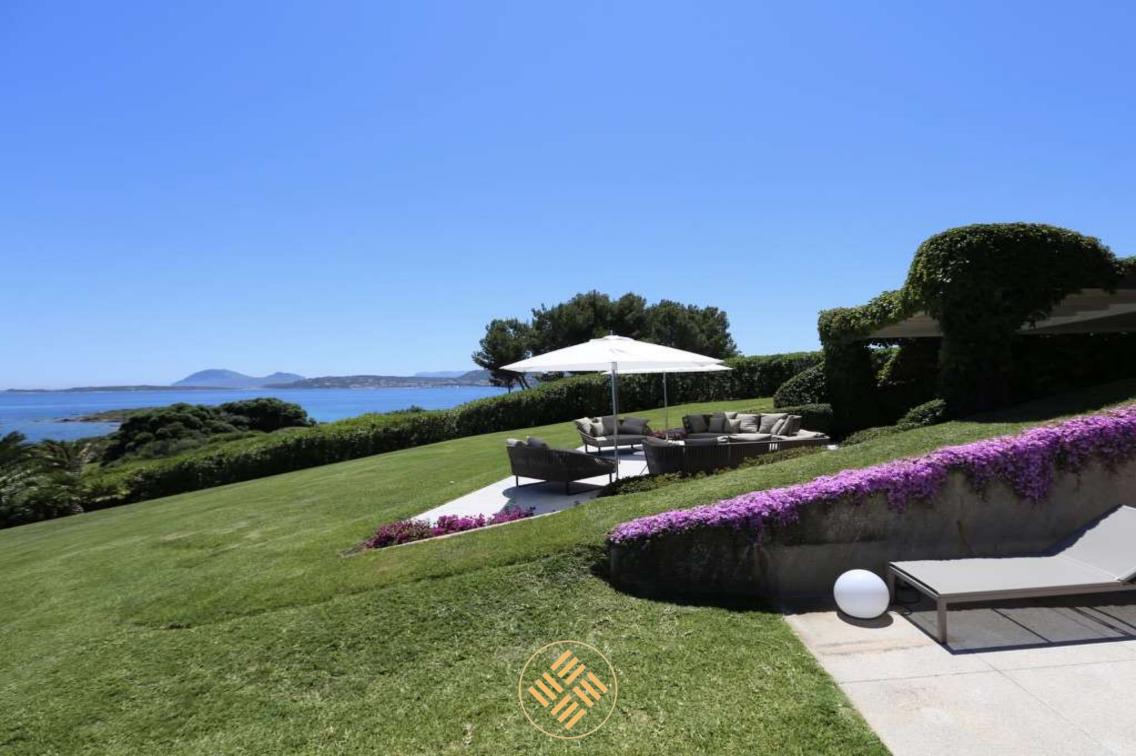

The property has 550 m2 living space, is built on a single level: the right wing building, and left wing building joined by a patio with a large panoramic terrace overlooking the Sea where guests can dine enjoying the Mediterranean Sea breeze and an incredible 270 degrees view of Porto Rotondo, the Island of Mortorio and the Cala di Volpe Bay.