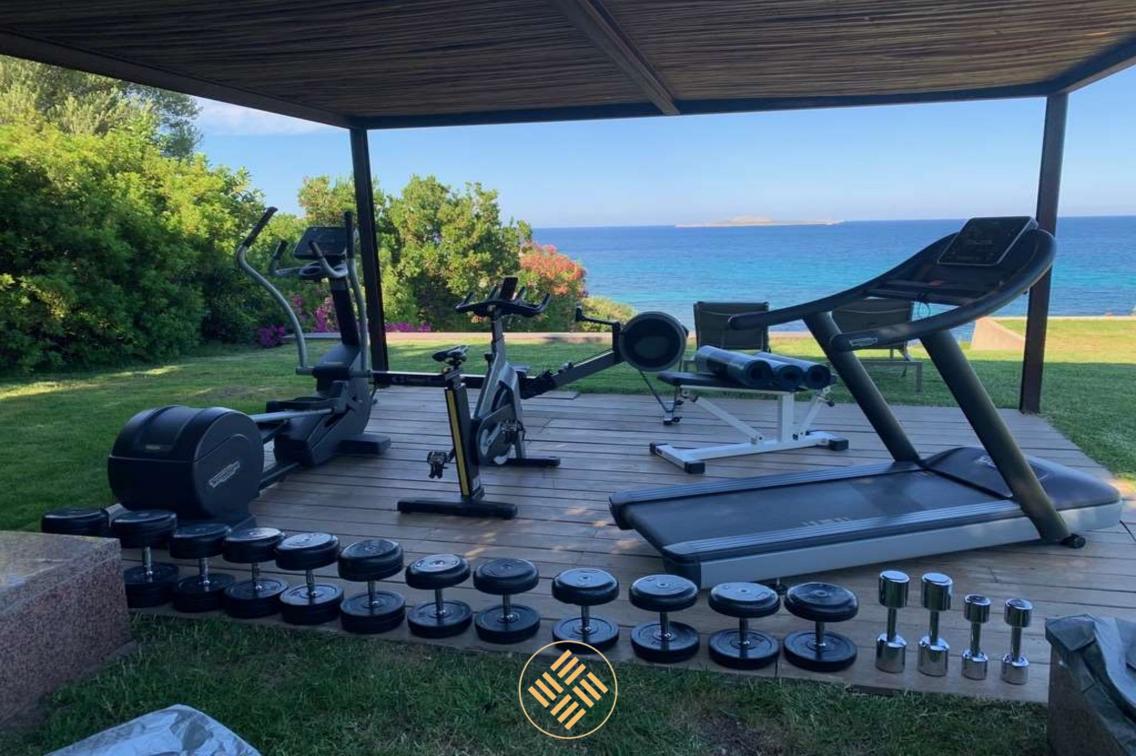

The property has 550 m2 living space, is built on a single level: the right wing building, and left wing building joined by a patio with a large panoramic terrace overlooking the Sea where guests can dine enjoying the Mediterranean Sea breeze and an incredible 270 degrees view of Porto Rotondo, the Island of Mortorio and the Cala di Volpe Bay.