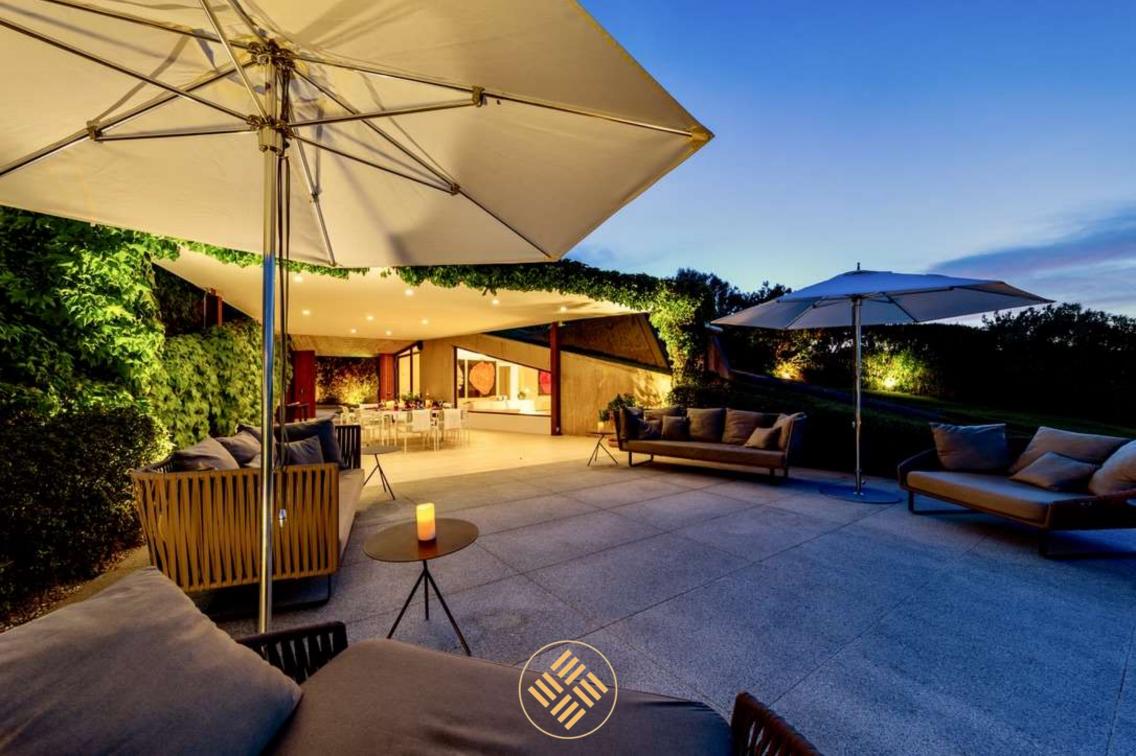

The property has 550 m2 living space, is built on a single level: the right wing building, and left wing building joined by a patio with a large panoramic terrace overlooking the Sea where guests can dine enjoying the Mediterranean Sea breeze and an incredible 270 degrees view of Porto Rotondo, the Island of Mortorio and the Cala di Volpe Bay.