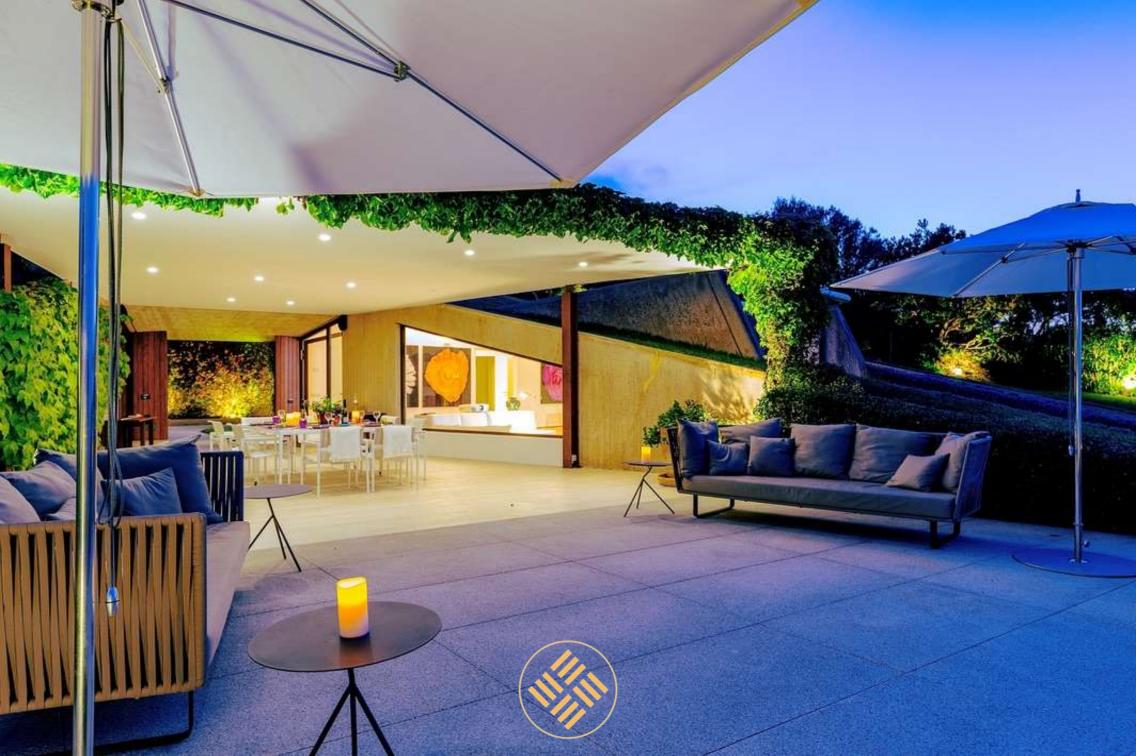

The property has 550 m2 living space, is built on a single level: the right wing building, and left wing building joined by a patio with a large panoramic terrace overlooking the Sea where guests can dine enjoying the Mediterranean Sea breeze and an incredible 270 degrees view of Porto Rotondo, the Island of Mortorio and the Cala di Volpe Bay.