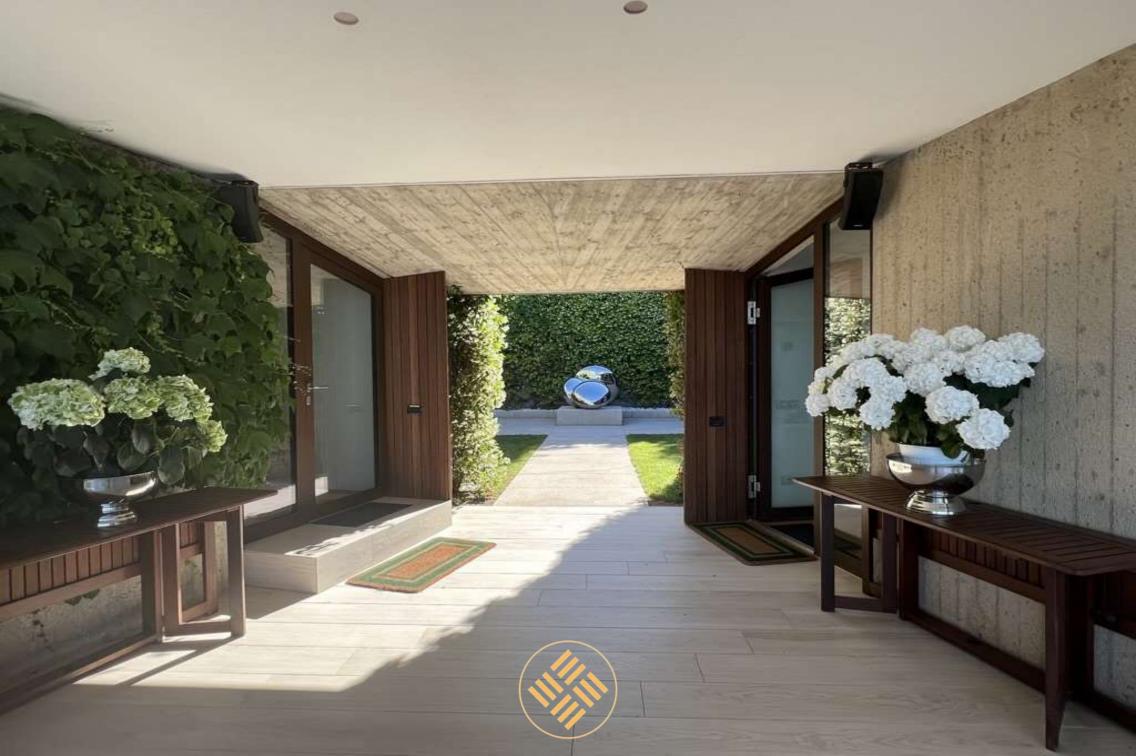

The property has 550 m2 living space, is built on a single level: the right wing building, and left wing building joined by a patio with a large panoramic terrace overlooking the Sea where guests can dine enjoying the Mediterranean Sea breeze and an incredible 270 degrees view of Porto Rotondo, the Island of Mortorio and the Cala di Volpe Bay.