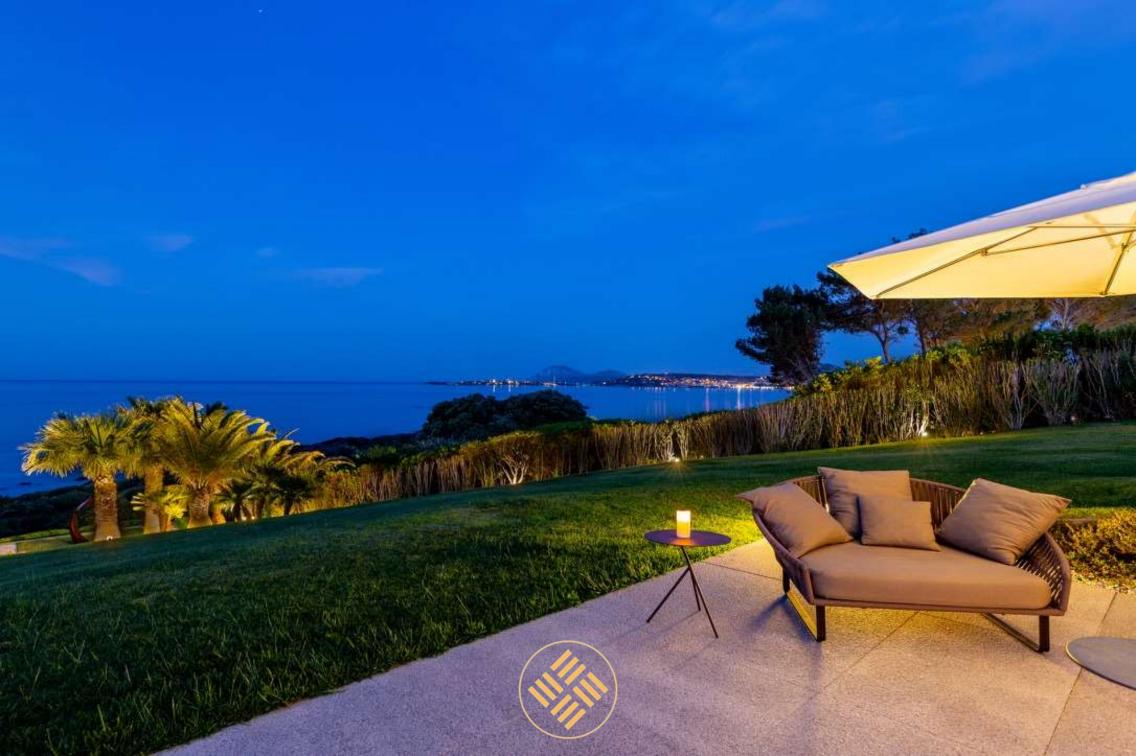

The property has 550 m2 living space, is built on a single level: the right wing building, and left wing building joined by a patio with a large panoramic terrace overlooking the Sea where guests can dine enjoying the Mediterranean Sea breeze and an incredible 270 degrees view of Porto Rotondo, the Island of Mortorio and the Cala di Volpe Bay.