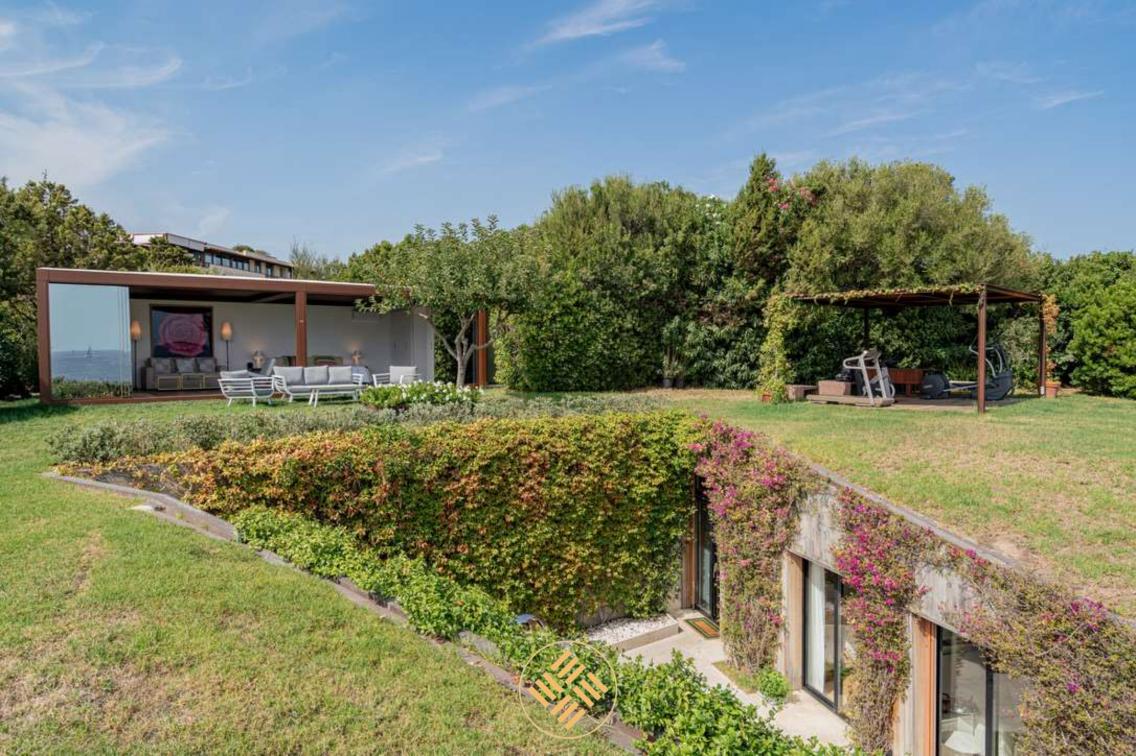

The property has 550 m2 living space, is built on a single level: the right wing building, and left wing building joined by a patio with a large panoramic terrace overlooking the Sea where guests can dine enjoying the Mediterranean Sea breeze and an incredible 270 degrees view of Porto Rotondo, the Island of Mortorio and the Cala di Volpe Bay.