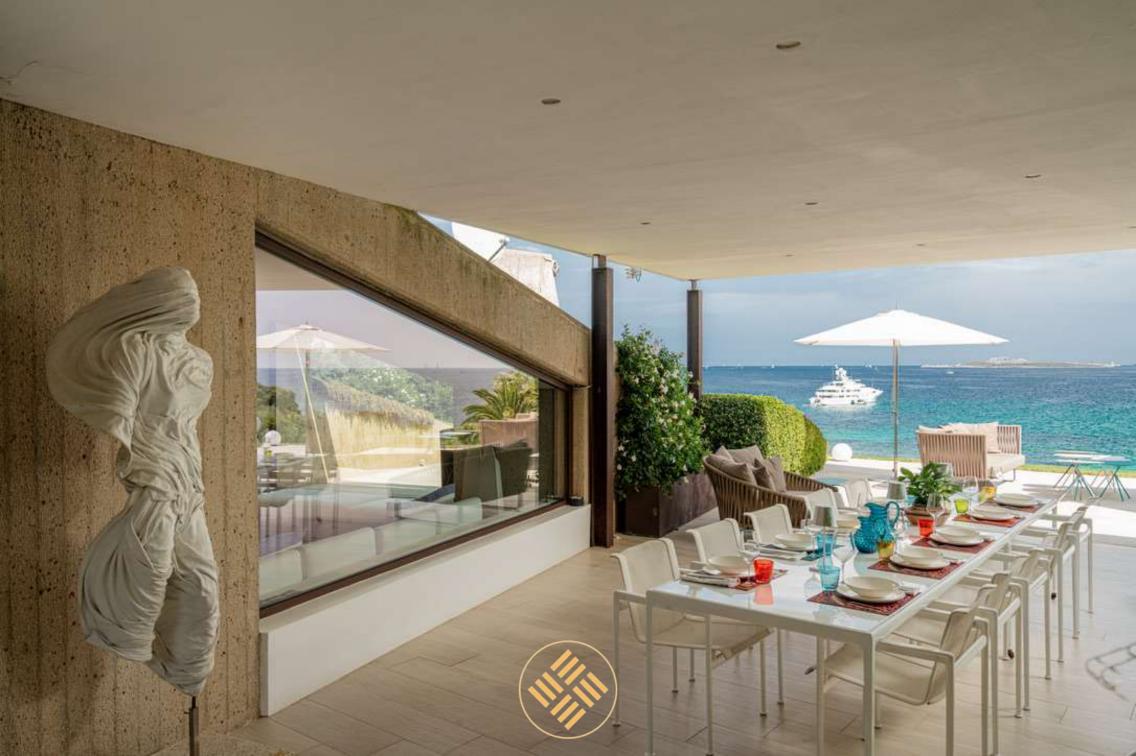

The property has 550 m2 living space, is built on a single level: the right wing building, and left wing building joined by a patio with a large panoramic terrace overlooking the Sea where guests can dine enjoying the Mediterranean Sea breeze and an incredible 270 degrees view of Porto Rotondo, the Island of Mortorio and the Cala di Volpe Bay.