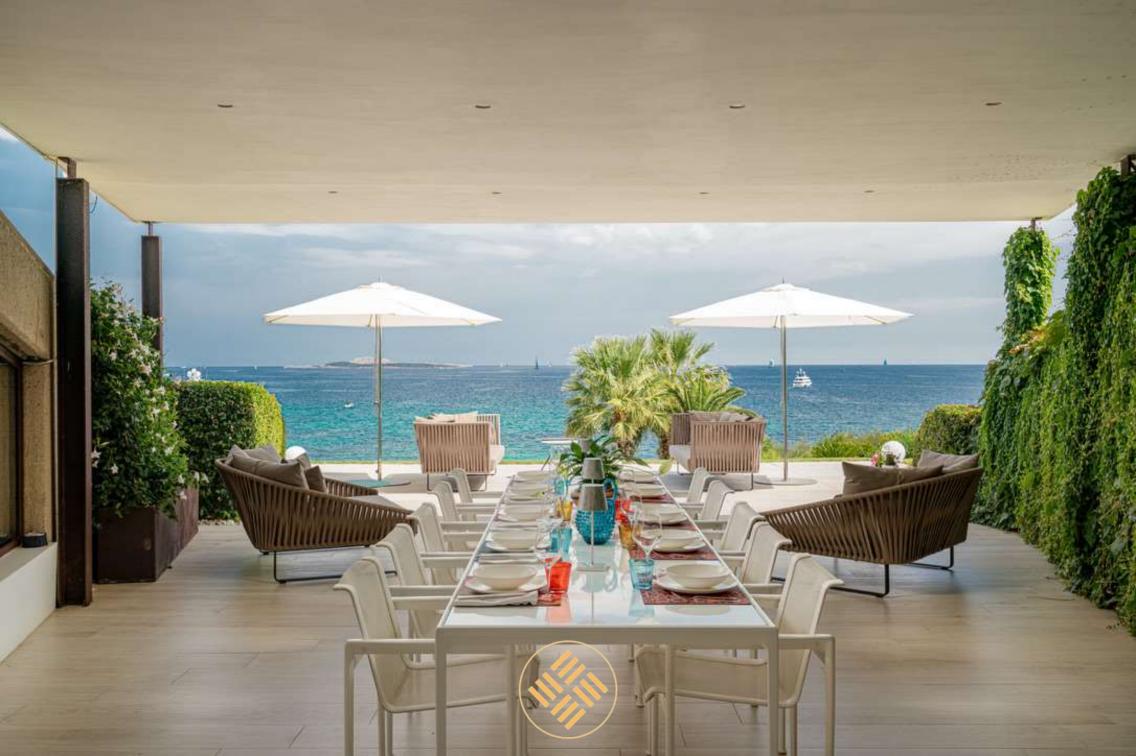

The property has 550 m2 living space, is built on a single level: the right wing building, and left wing building joined by a patio with a large panoramic terrace overlooking the Sea where guests can dine enjoying the Mediterranean Sea breeze and an incredible 270 degrees view of Porto Rotondo, the Island of Mortorio and the Cala di Volpe Bay.