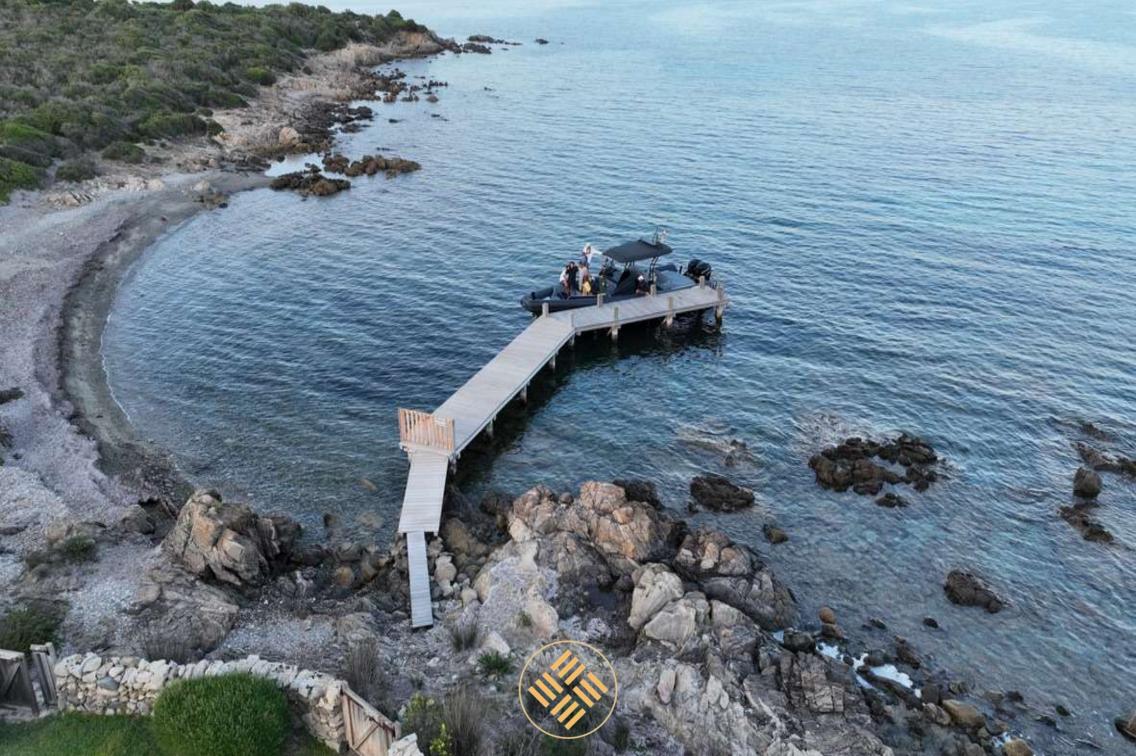

The PRIVAT DOCK, a very rare feature on the Costa Smeralda, ist extremely practical for boat transport (can be easily organised) to the Cala di Volpe, Pitrizza and Romazzino Hotels, Porto Cervo and Porto Rotondo marinas with their exciting shopping and glamorous Costa Smeralda night life!