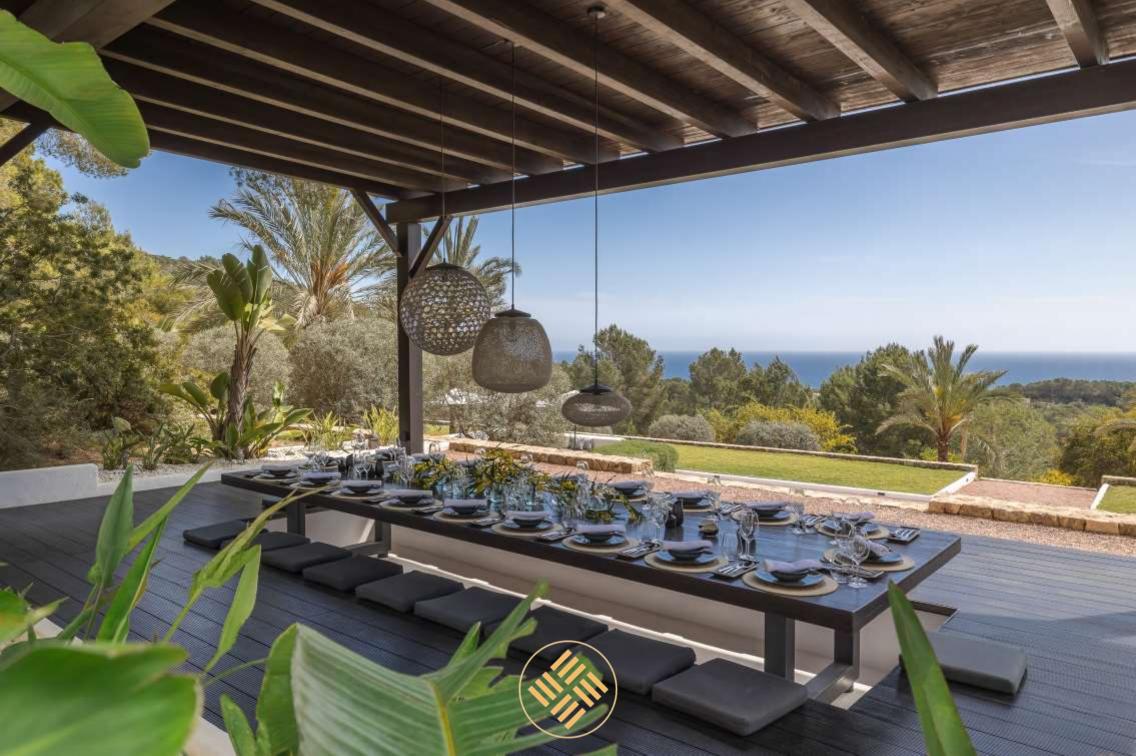

Ibiza's most iconic super villa is a masterpiece of modern design, complete with 6+1 bedroom suites, an estate set over sprawling acres of lush green gardens. The property is located in the exclusive area of Cap Martinet, with majestic sweeping sea views extending to Formentera. A protected, undeveloped nature park separates the property from the Mediterranean coast, which is 450 m away. The idyllic situation offers easy access to the capital Ibiza Town and many other desirable locations.

Contemporary design combined with unrivalled views and an abundance of space, plus guaranteed privacy and exceptional service make this the most enchanting villa on the island Colasto encapsulates the very essence of Ibiza's magical spirit.