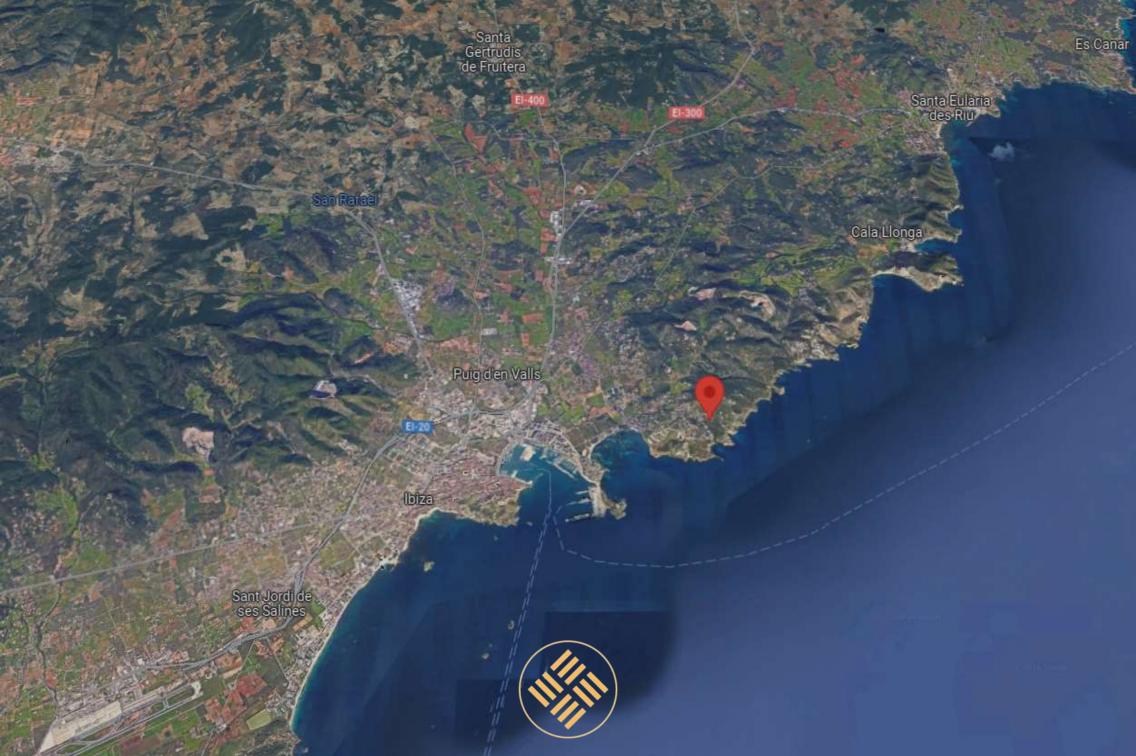

Ibiza's most iconic super villa is a masterpiece of modern design, complete with 6+1 bedroom suites, an estate set over sprawling acres of lush green gardens. The property is located in the exclusive area of Cap Martinet, with majestic sweeping sea views extending to Formentera. A protected, undeveloped nature park separates the property from the Mediterranean coast, which is 450 m away. The idyllic situation offers easy access to the capital Ibiza Town and many other desirable locations.